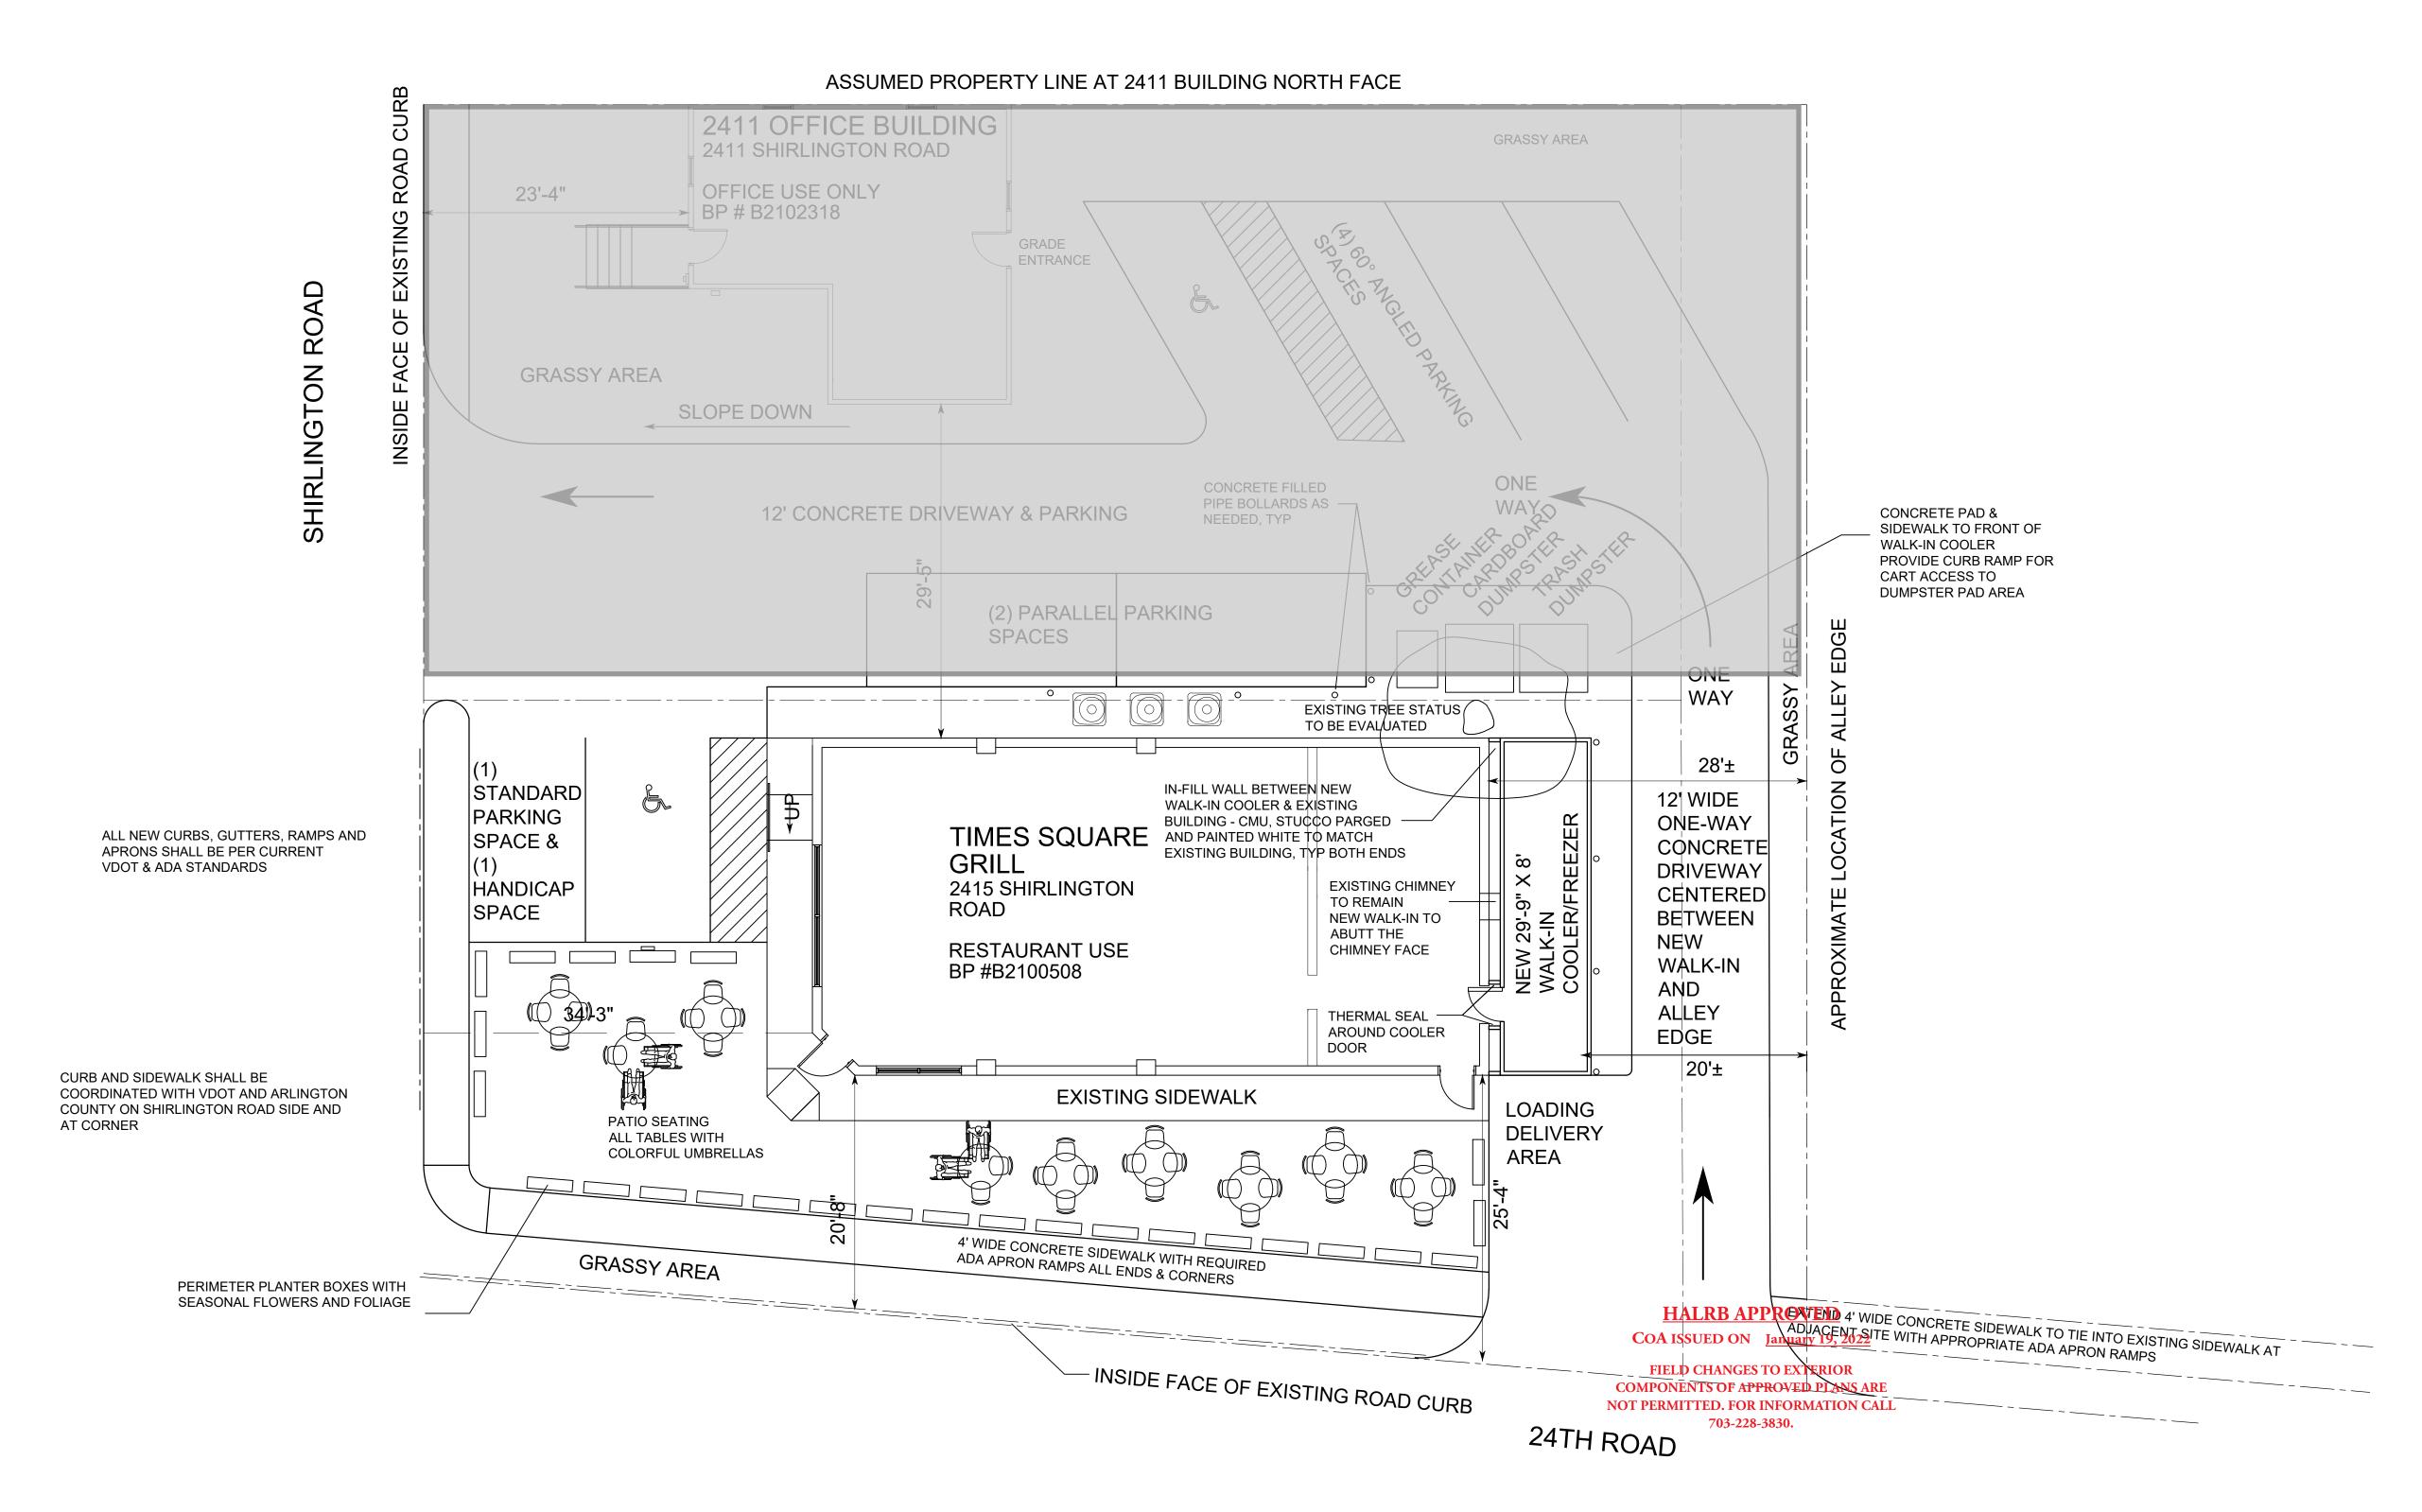

## PROPOSED SITE PLAN

SCALE: 1/8" = 1'-0"

BOTH PROPERTIES ARE OWNED BY SAME INDIVIDUAL AND HAVE BEEN TREATED AS A SINGLE PROPERTY FOR SITE PLAN PURPOSES. ONLY 2415 BUILDING IS UNDER HISTORIC PRESERVATION STATUS.