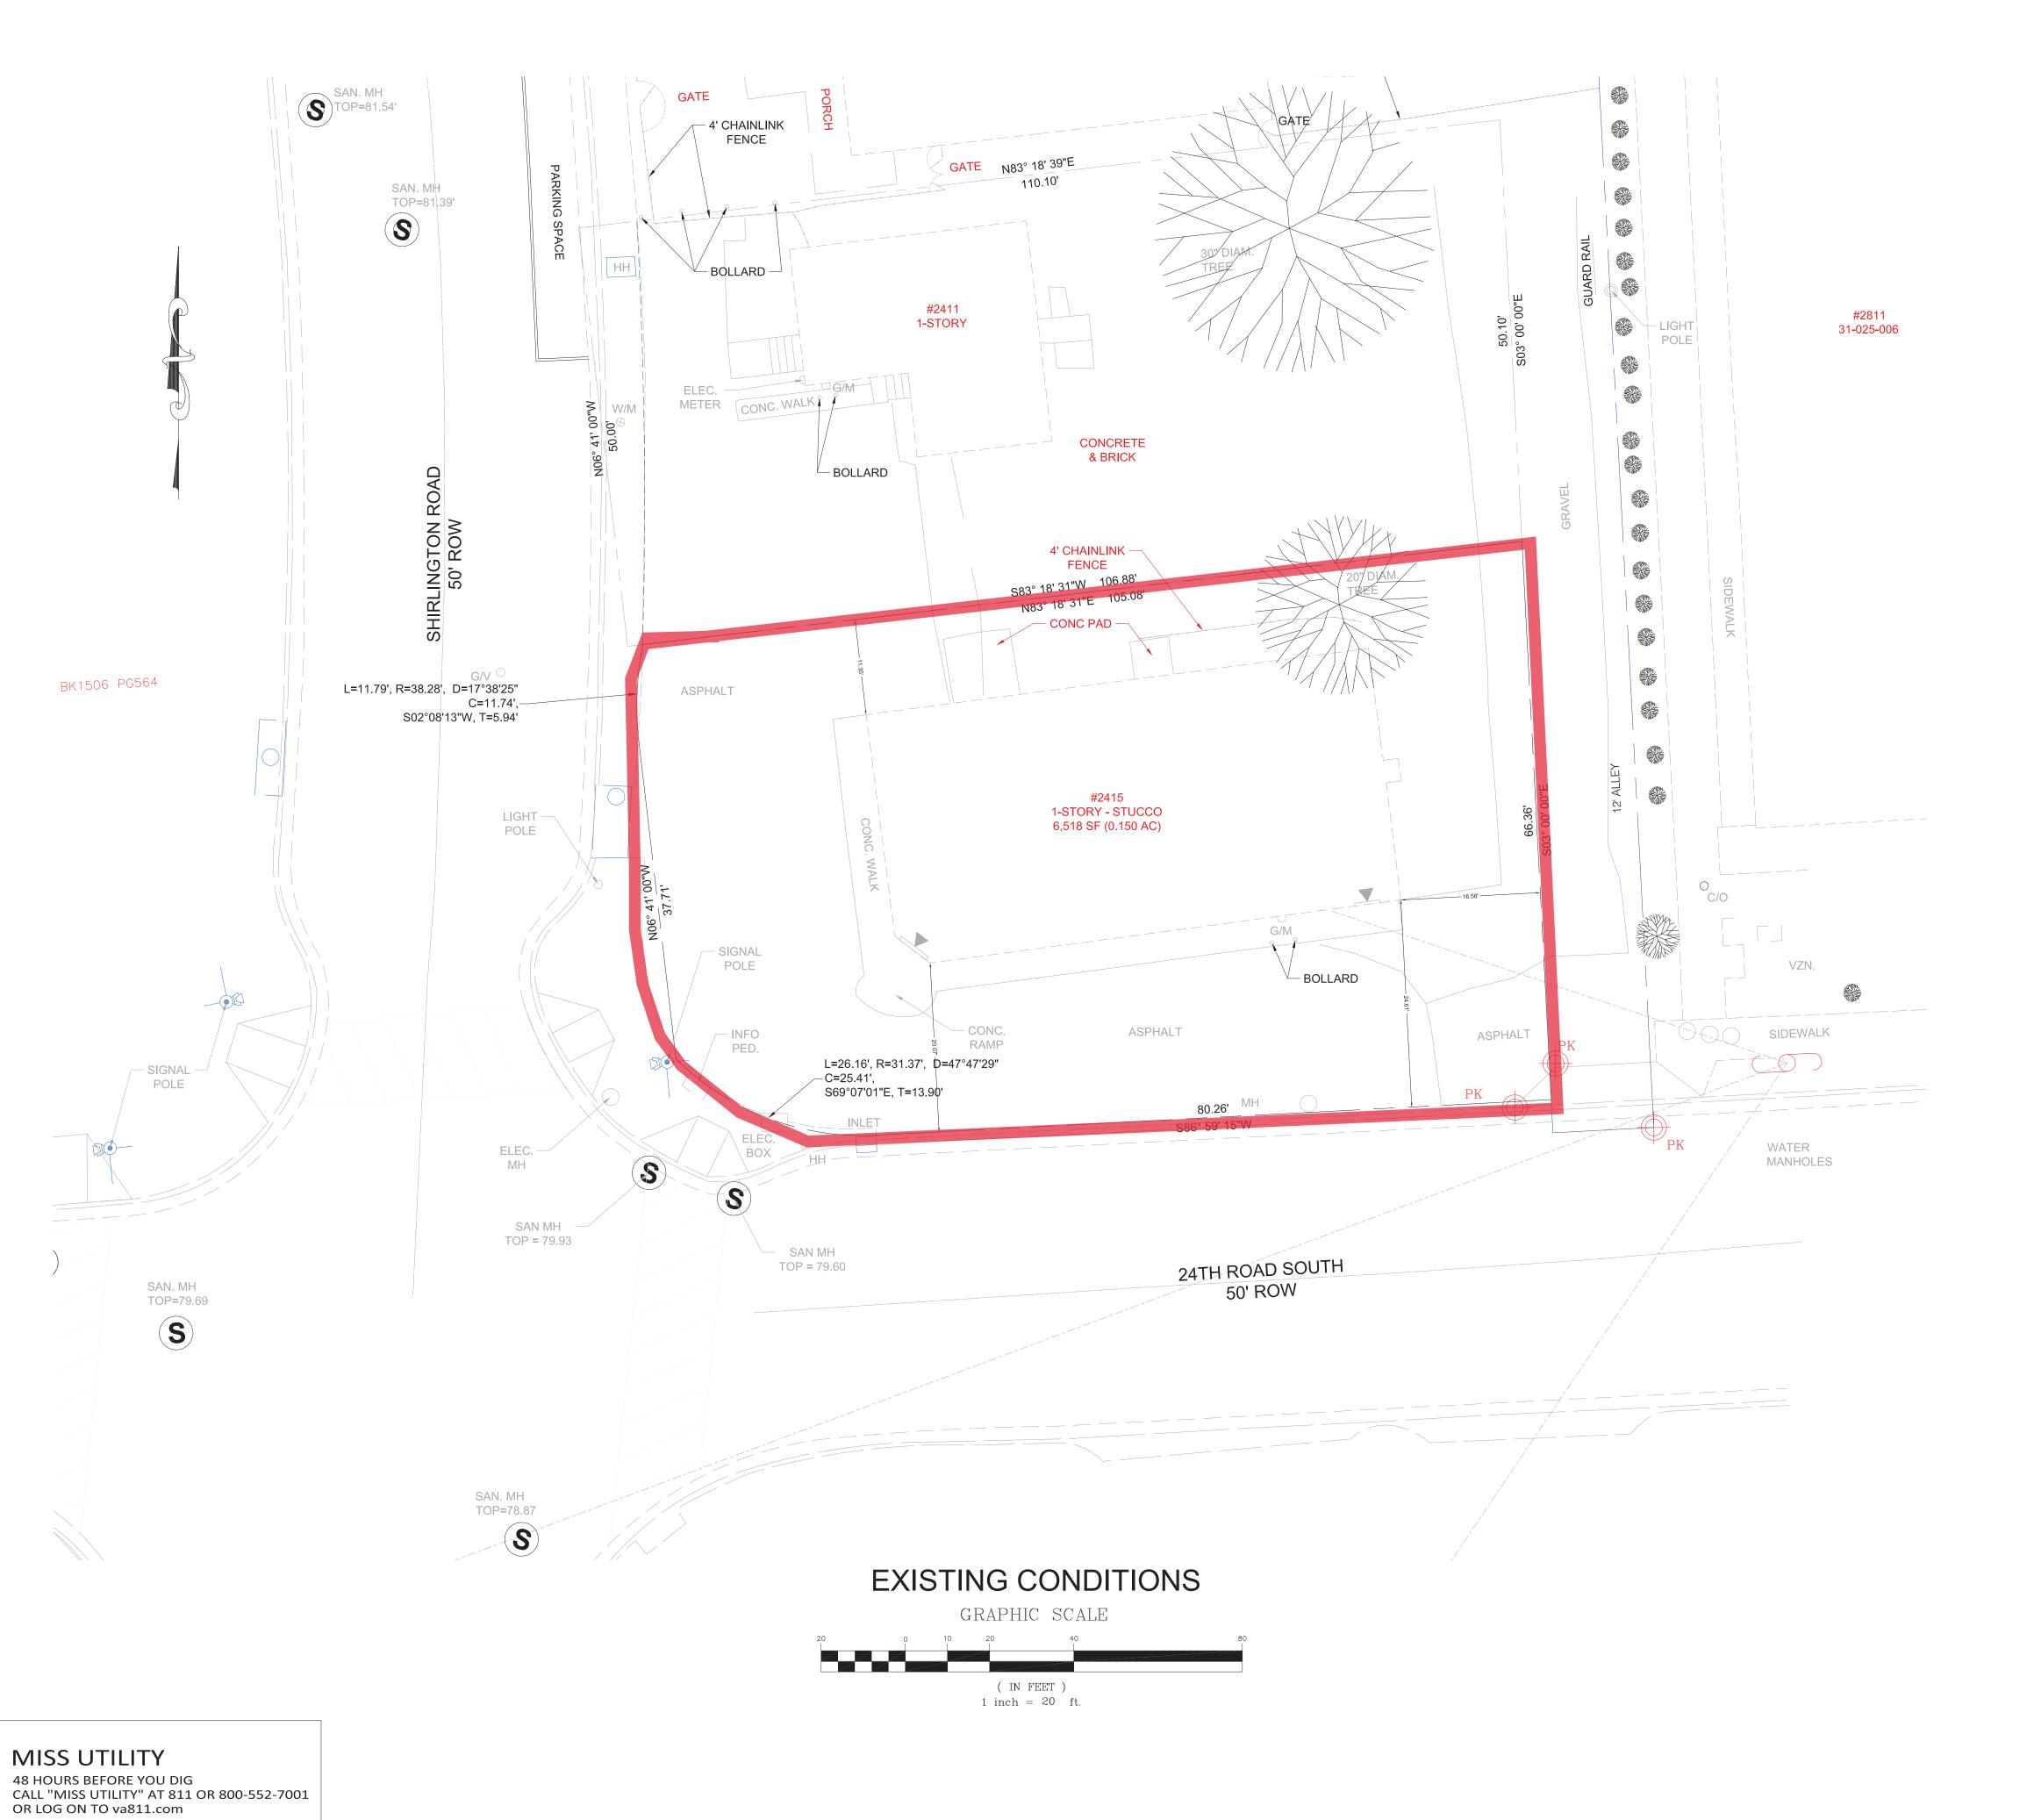

NOTES:

- 1. These properties delineated hereon is located in the County of Arlington, Virginia and are shown on Arlington County Tax Assessment Maps 31-025-009 and 31-025-008, zoned C-2.
- 2. These properties are now in the name of Jessie Al-Amin as shown in Instruments 20170100014315 and 20170100014316 among the official records of Arlington
- 3. The address of the Properties is:

2411 & 2415 Shirlington Road Arlington, VA 22206

- 5. The boundary information shown hereon is based on a field survey performed by InfraTech, in July of 2022 and a plat of subdivision among the records of Arlington County in Deed Book 126, Page 115.
- 6. Topography shown hereon is based on a field survey, performed by InfraTech, on July 21, 2022. Topo is correlated to NAVD 88 Datum.
- 7. North arrow is correlated to the information shown on Deed Book 126, Page 115.
- 8. This plan was prepared without the benefit of a title report.
- 9. This property is subject to restrictions of record.
- 10. The horizontal and vertical location of the underground utilities shown is the approximate location.