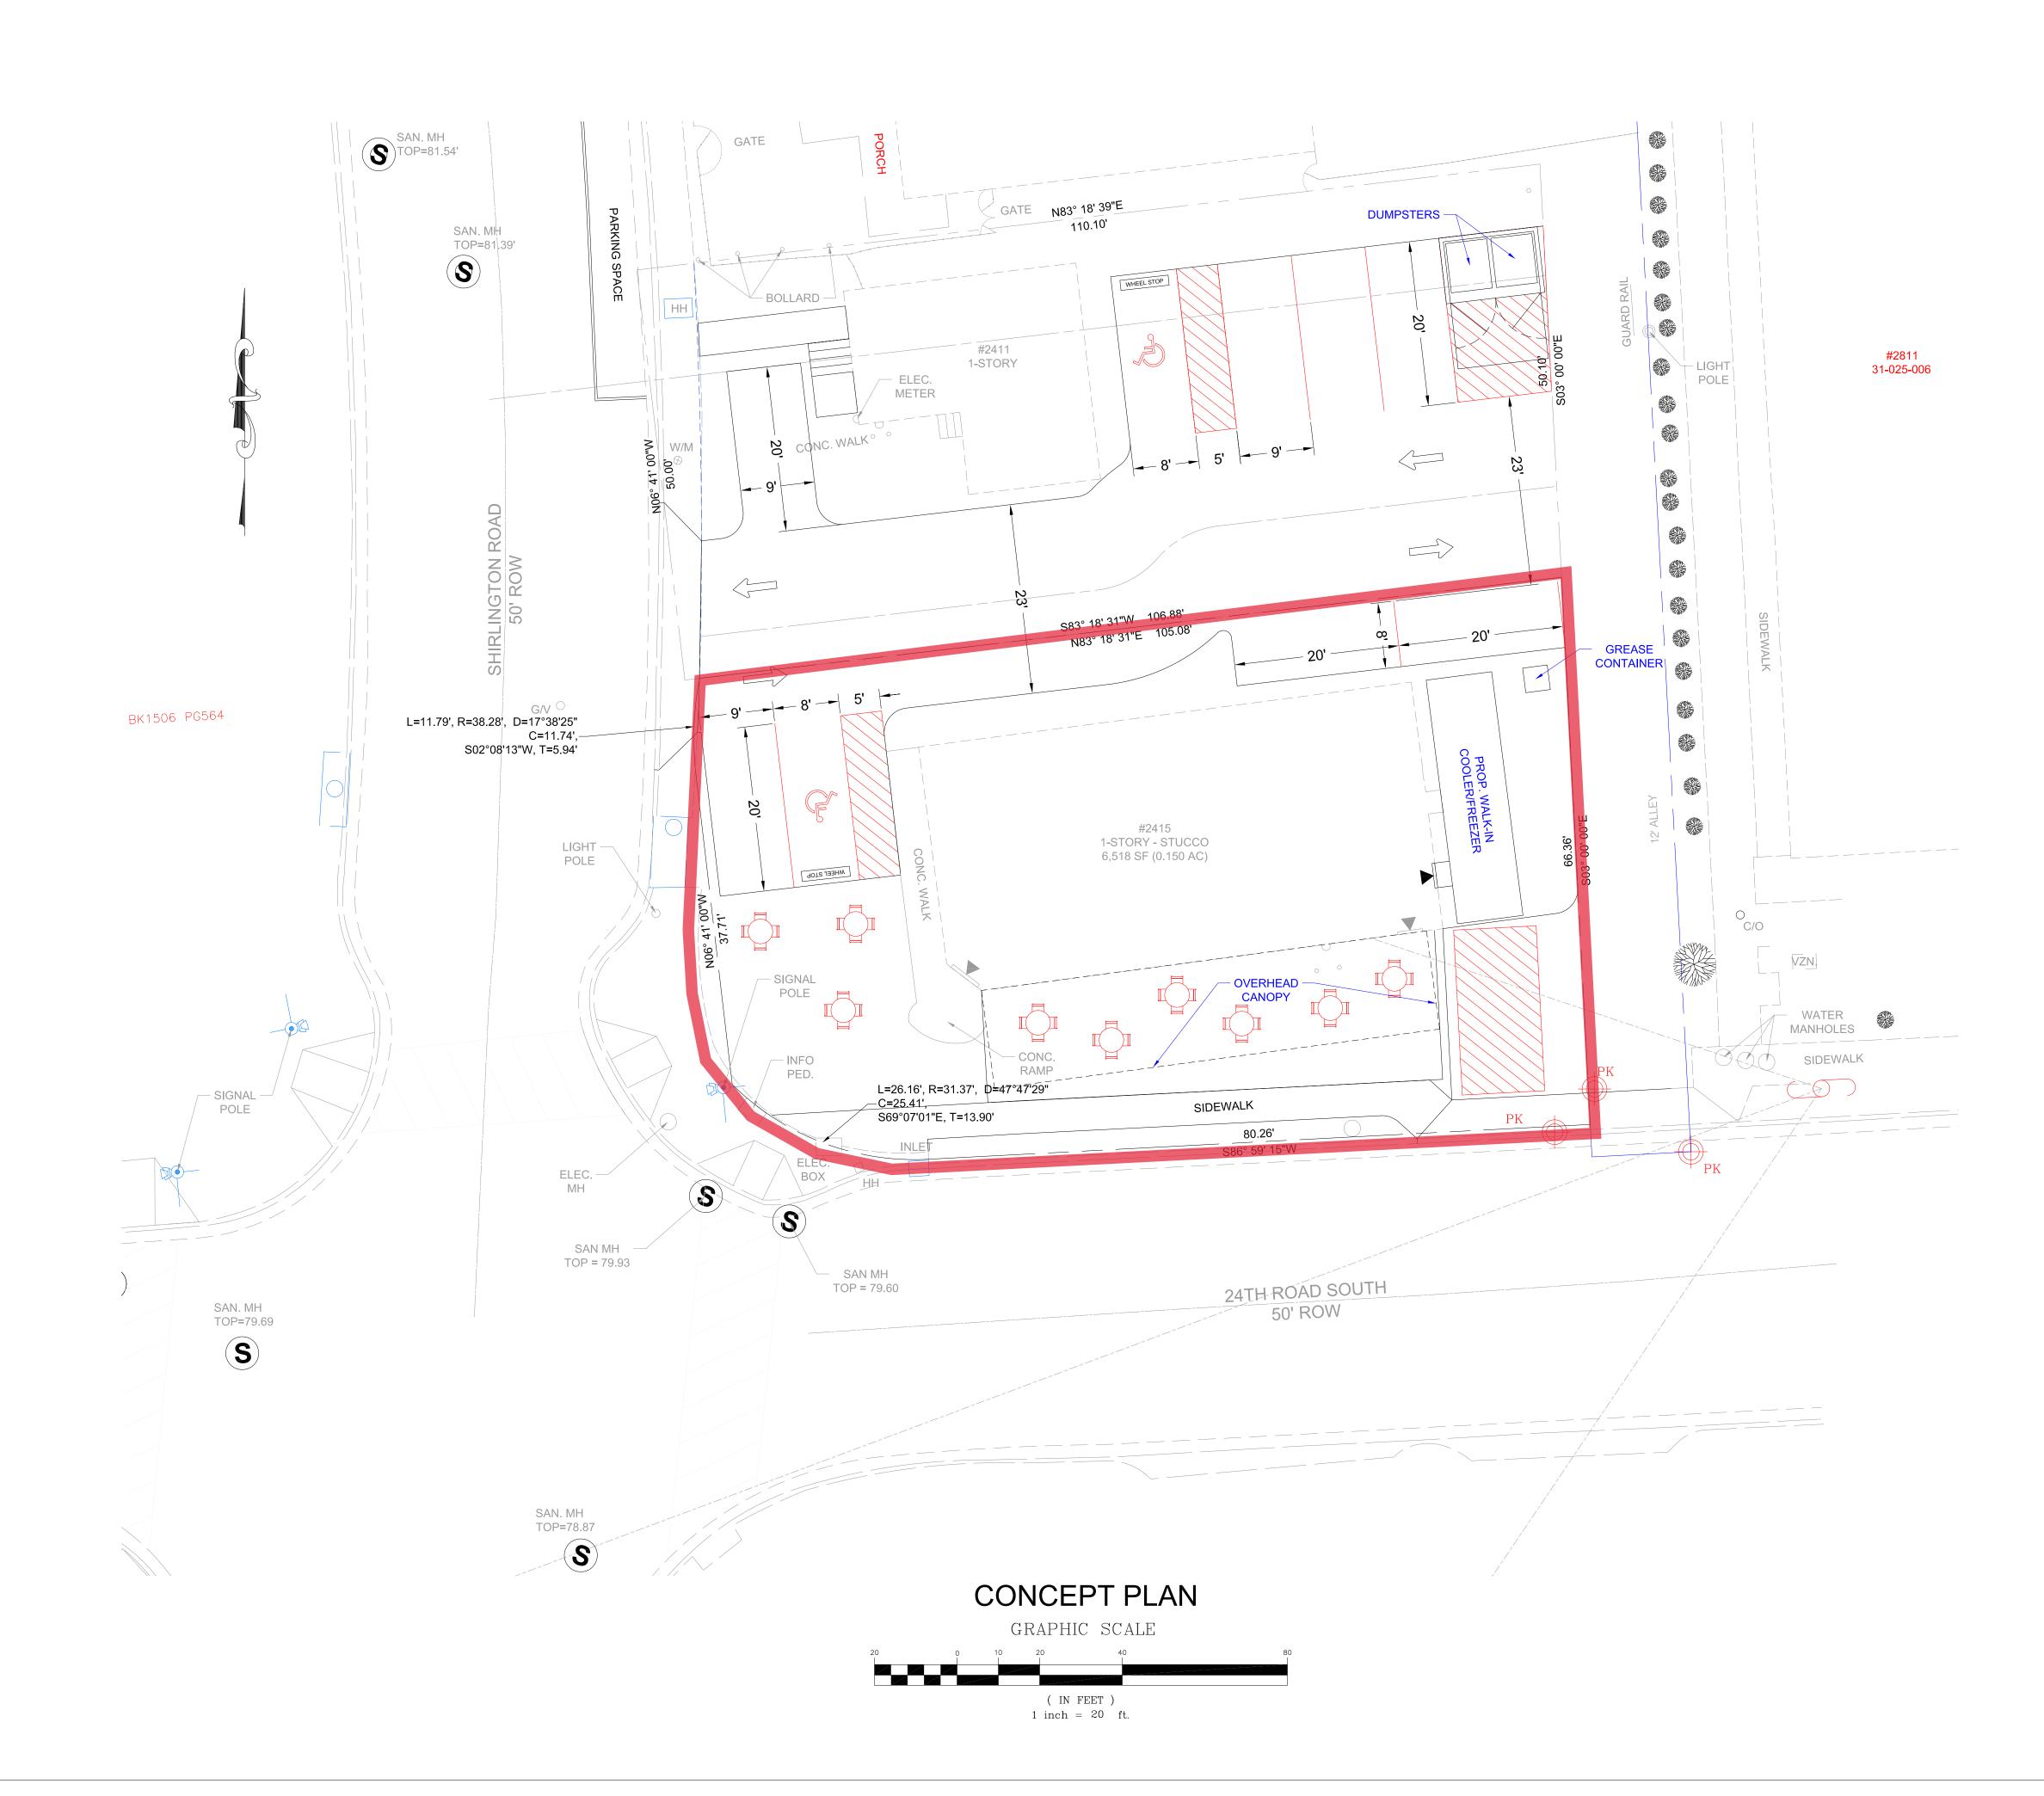

## PROPOSED SITE PLAN

SCALE: 1/8" = 1'-0"

BOTH PROPERTIES ARE OWNED BY SAME INDIVIDUAL AND HAVE BEEN TREATED AS A SINGLE PROPERTY FOR SITE PLAN PURPOSES. ONLY 2415 BUILDING IS UNDER HISTORIC PRESERVATION STATUS.