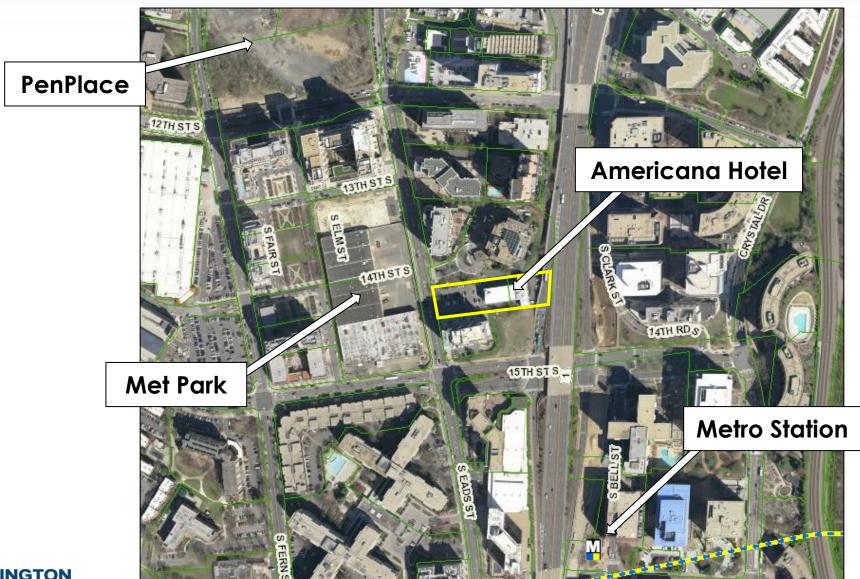

#### **Americana Hotel**

SPLN22-00004

1460 Richmond Highway (RPC #35-001-002, -003)

#### **Site Context**

#### **Site Context**

- 1. Aura Pentagon City Apartments
- 2. Embassy Suites Hotel
- 3. The Paramount Apartments
- 4. VDOT Residue Property (vacant)