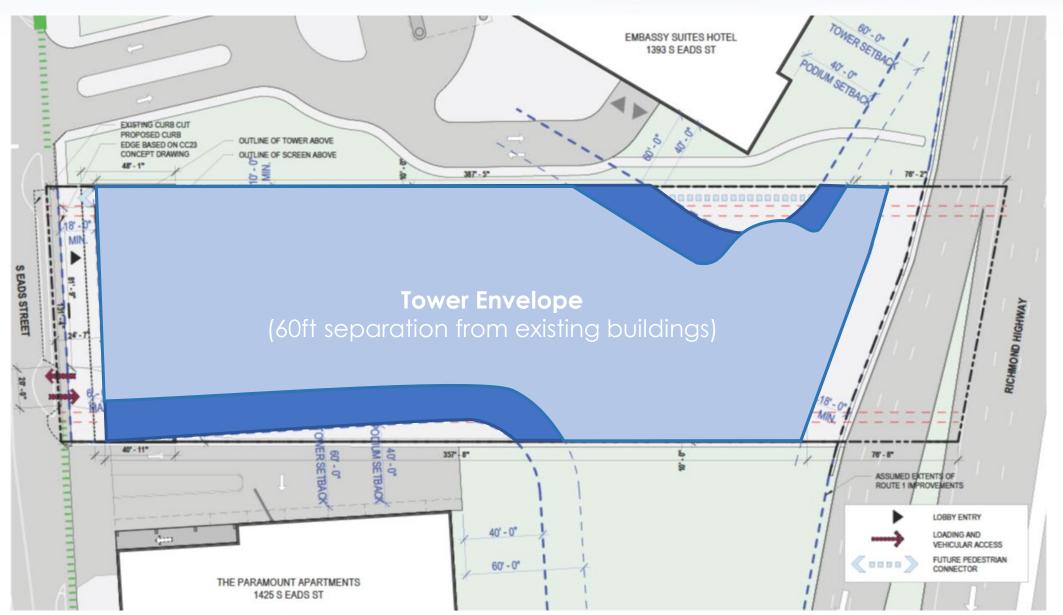

### Crystal City Sector Plan: Design Guidelines

- Recommended Build-to Line (RBL) defines block faces and establishes building placement
- Podiums shall maintain a separation of <u>40 feet</u> from all adjacent buildings
- Towers shall maintain a separation of <u>60 feet</u> above the podium from all adjacent towers (also ACZO req.)

Tower Envelope (60ft separation from existing buildings)

Podium
Envelope
(40ft separation
from existing
buildings)

Proposed Podium/Tower Separation for Consideration