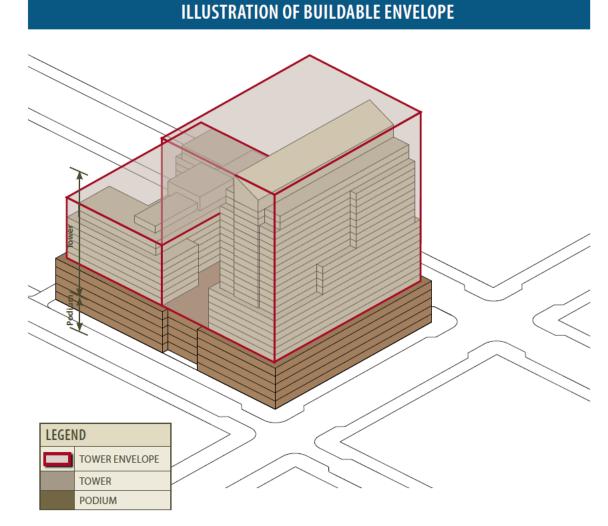

### Crystal City Sector Plan: Design Guidelines

- Recommended Build-to Line (RBL) defines block faces and establishes building placement
- Podiums shall maintain a separation of <u>40 feet</u> from all adjacent buildings
- Towers shall maintain a separation of <u>60 feet</u> above the podium from all adjacent towers (also ACZO req.)