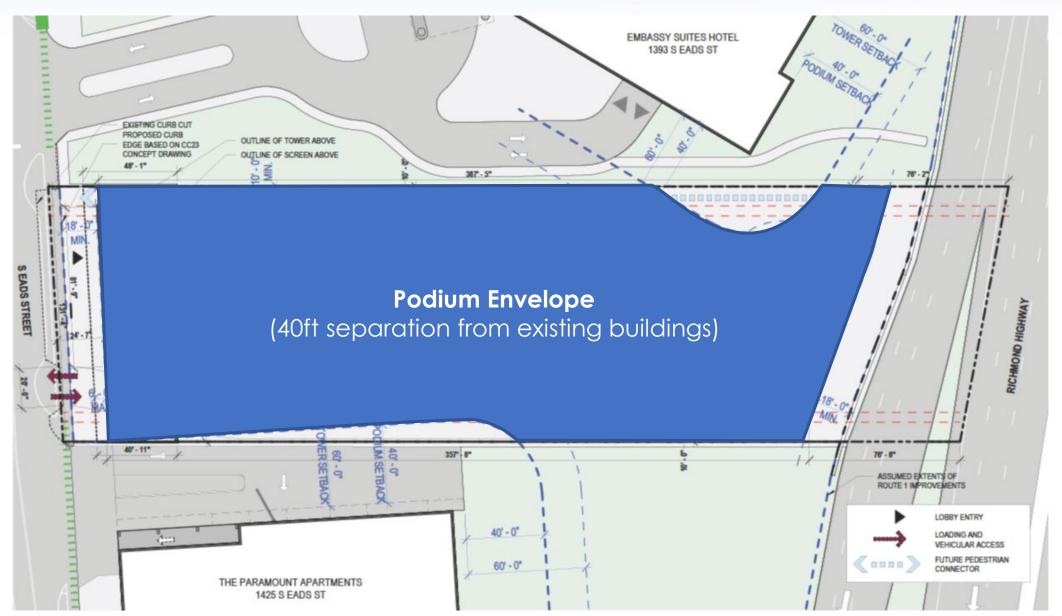

### Crystal City Sector Plan: Design Guidelines

- Recommended Build-to Line (RBL) defines block faces and establishes building placement
- Podiums shall maintain a separation of <u>40 feet</u> from all adjacent buildings
- Towers shall maintain a separation of <u>60 feet</u> above the podium from all adjacent towers (also ACZO req.)

*Figure 3.8.8* 

**Net Buildable Area**Measured withir

(Measured within Recommended Build-to Lines)

Podium
Envelope
(40ft separation
from existing
buildings)

Podium
Envelope
(40ft separation
from existing
buildings)