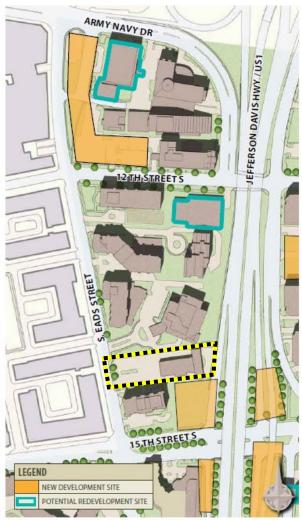

#### **Crystal City Sector Plan**

Existing Conditions - Figure 3.3.15

Proposed Plan - Figure 3.3.16

- Site is located in Northwest Gateway District
- Not subject to Crystal City Block Plan requirement
- Americana Hotel site is not identified for redevelopment
- New development site, however, is identified immediately south of Americana Hotel site (VDOT residue property)