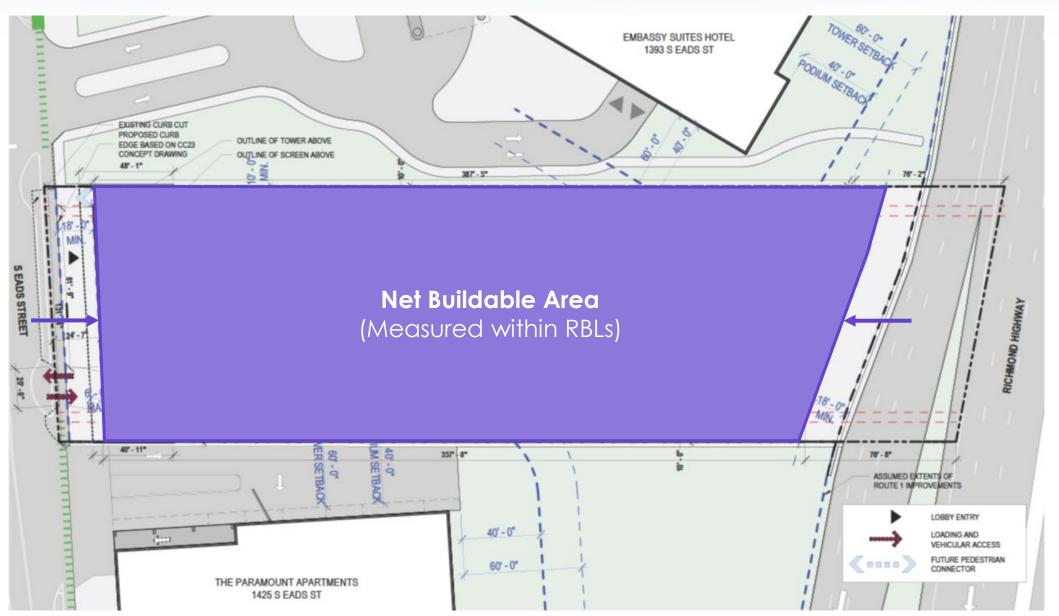

*Figure 3.8.8* 

**Net Buildable Area**Measured withir

(Measured within Recommended Build-to Lines)

Podium
Envelope
(40ft separation
from existing
buildings)

Podium
Envelope
(40ft separation
from existing
buildings)