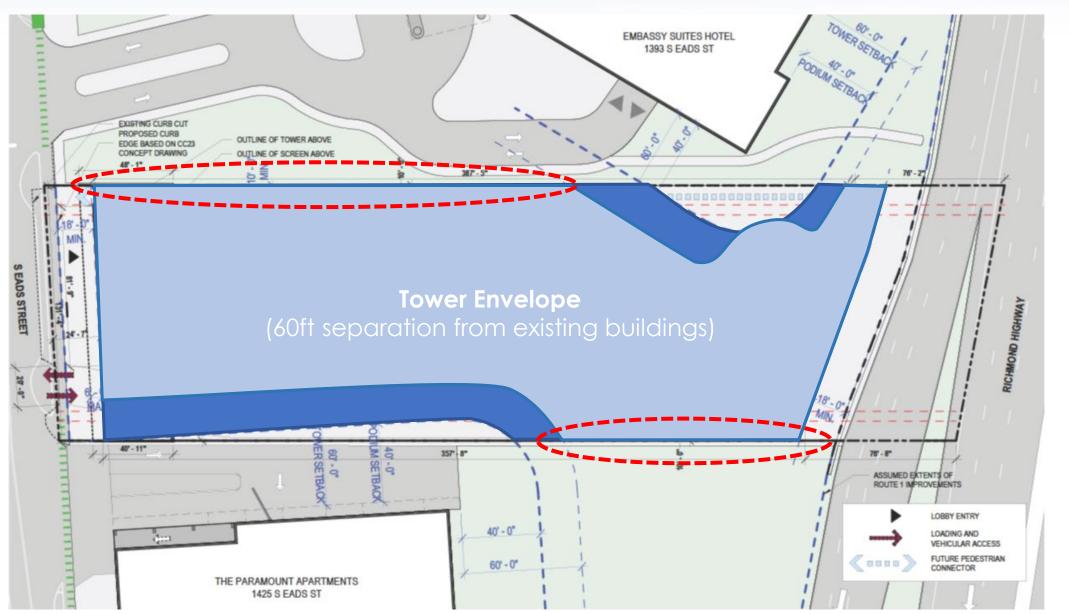

### Crystal City Sector Plan: Design Guidelines

- Recommended Build-to Line (RBL) defines block faces and establishes building placement
- Podiums shall maintain a separation of <u>40 feet</u> from all adjacent buildings
- Towers shall maintain a separation of <u>60 feet</u> above the podium from all adjacent towers (also ACZO req.)

Tower Envelope (60ft separation from existing buildings)

Podium
Envelope
(40ft separation
from existing
buildings)

Proposed Podium/Tower Separation for Consideration

#### Discussion

 Consider if the proposal includes the appropriate podium and tower separation in relation to potential redevelopment on neighboring sites