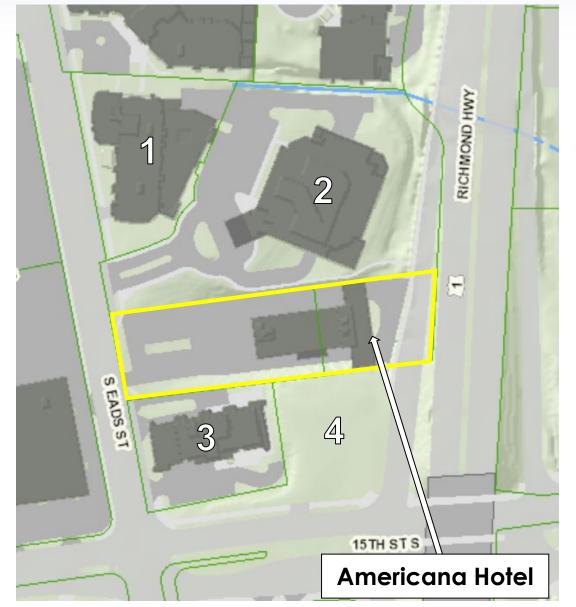

#### **Site Context**

#### **Site Context**

- 1. Aura Pentagon City Apartments
- 2. Embassy Suites Hotel
- 3. The Paramount Apartments
- 4. VDOT Residue Property (vacant)