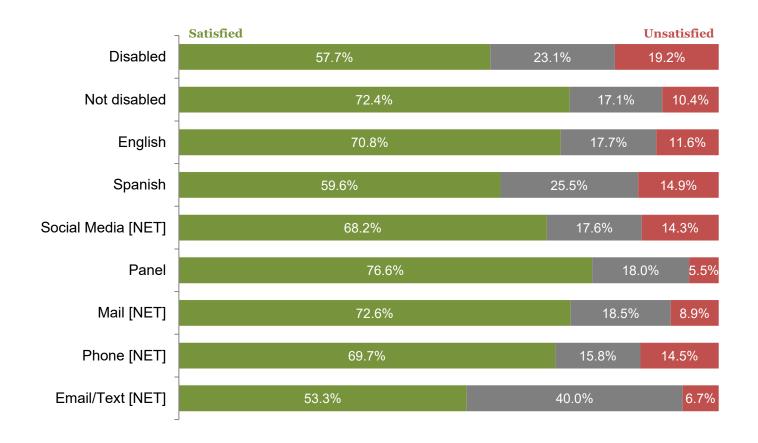

you are with the ability to attract and promote businesses







#### Results by gender, age group, and ethnicity

Question 14\_B: Please indicate how satisfied or unsatisfied you are with the ability to attract and promote businesses







### Results by zip code

Question 14\_B: Please indicate how satisfied or unsatisfied you are with the ability to attract and promote businesses







#### Results by years of residency and household income

Question 14\_B: Please indicate how satisfied or unsatisfied you are with the ability to attract and promote businesses





Satisfied

Unsatisfied

■ Neutral

# Results by disability status, survey language, and survey mode

Question 14\_B: Please indicate how satisfied or unsatisfied you are with the ability to attract and promote businesses







# 68% are satisfied with the ability to attract visitors and promote Arlington County

Question 14\_C: Please indicate how satisfied or unsatisfied you are with the ability to attract visitors and promote Arlington County





#### Among those who are satisfied, 54% are very satisfied

Question 14\_C: Please indicate how satisfied or unsatisfied you are with the ability to attract visitors and promote Arlington County





Very 32.8%

#### Results by gender, age group, and ethnicity

Question 14\_C: Please indicate how satisfied or unsatisfied you are with the ability to attract visitors and promote Arlington County









### Results by zip code

Question 14\_C: Please indicate how satisfied or unsatisfied you are with the ability to attract visitors and promote Arlington County