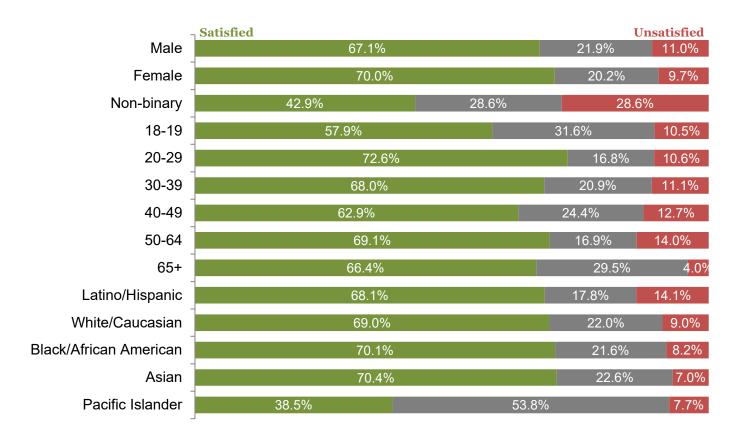

#### Results by gender, age group, and ethnicity

Question 14\_C: Please indicate how satisfied or unsatisfied you are with the ability to attract visitors and promote Arlington County