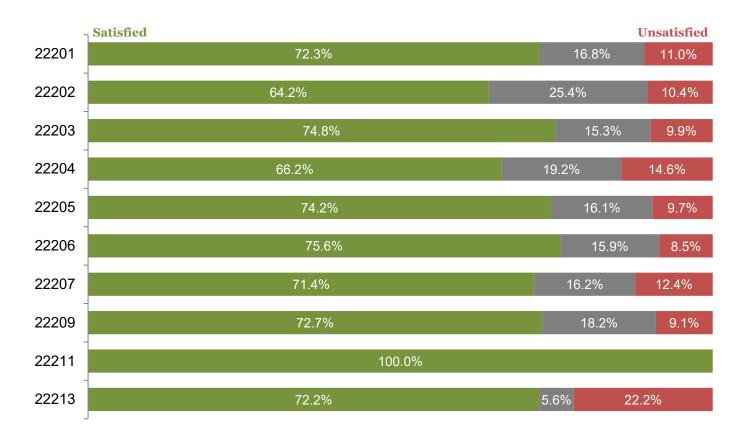

### Results by zip code

Question 14\_A: Please indicate how satisfied or unsatisfied you are with the ability to attract and retain full-time private sector jobs

# 71% are satisfied with the ability to attract and retain full-time private sector jobs

### Among those who are satisfied, 59% are very satisfied