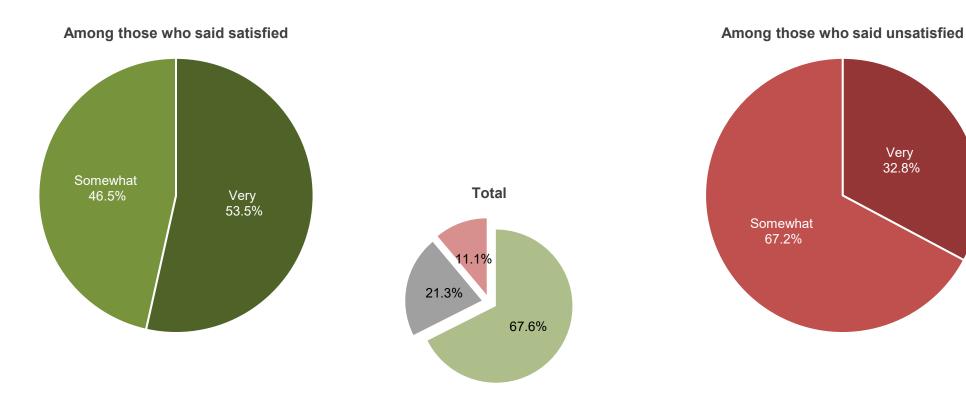

# 68% are satisfied with the ability to attract visitors and promote Arlington County

Question 14\_C: Please indicate how satisfied or unsatisfied you are with the ability to attract visitors and promote Arlington County

#### Among those who are satisfied, 54% are very satisfied

Question 14\_C: Please indicate how satisfied or unsatisfied you are with the ability to attract visitors and promote Arlington County

Very 32.8%