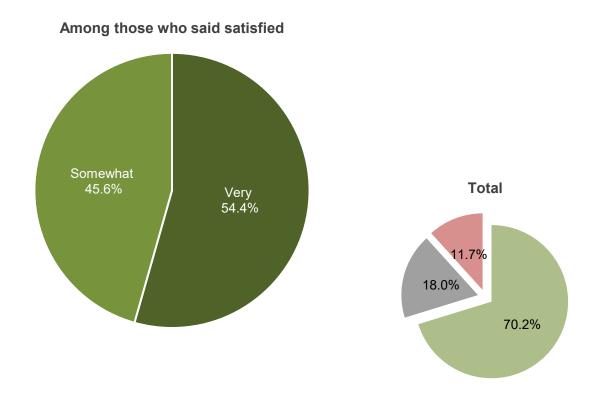

# 71% are satisfied with the ability to attract and retain full-time private sector jobs

### Among those who are satisfied, 59% are very satisfied