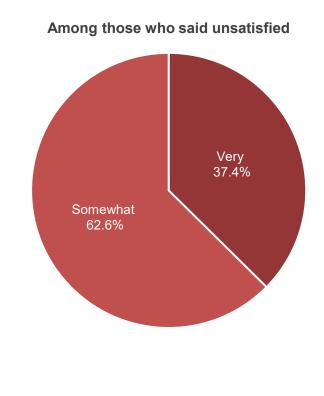

# 71% are satisfied with the ability to attract and retain full-time private sector jobs

### Among those who are satisfied, 59% are very satisfied