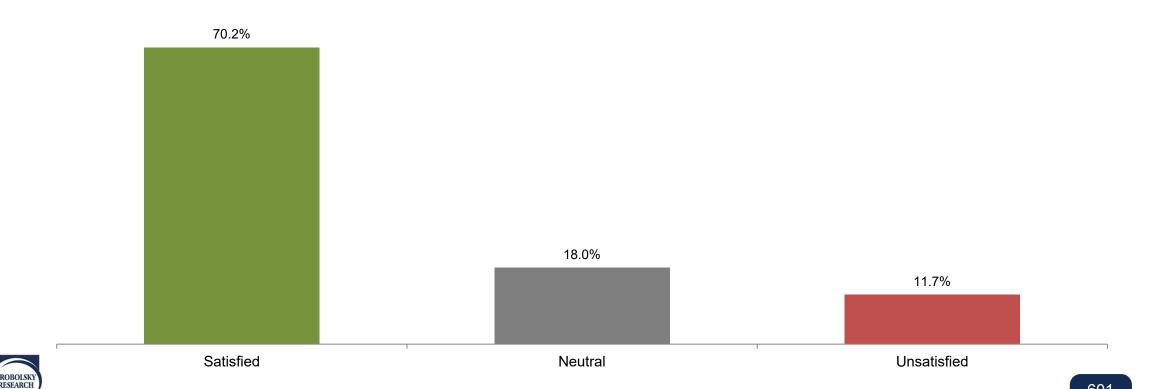

# 71% are satisfied with the ability to attract and retain full-time private sector jobs

### Among those who are satisfied, 59% are very satisfied