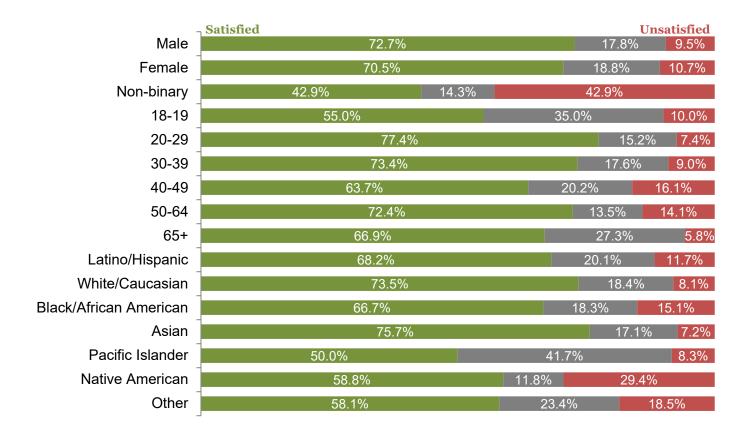

# **Economic Development and Planning**



### **Key Findings**

### Residents are most satisfied with the ability to attract and retain private sector jobs; promote businesses; and promote the County

- 71% are satisfied with the ability to attract and retain full-time private sector jobs among those satisfied, 59% are very satisfied
- 70% are satisfied with the ability to attract and promote businesses among those satisfied, 54% are very satisfied
- 68% are satisfied with the ability to attract visitors and promote Arlington County among those satisfied, 54% are very satisfied



# 71% are satisfied with the ability to attract and retain full-time private sector jobs



### Among those who are satisfied, 59% are very satisfied







#### Results by gender, age group, and ethnicity







### Results by zip code

Question 14\_A: Please indicate how satisfied or unsatisfied you are with the ability to attract and retain full-time private sector jobs







#### Results by years of residency and household income

Question 14\_A: Please indicate how satisfied or unsatisfied you are with the ability to attract and retain full-time private sector jobs





Satisfied

Unsatisfied

■ Neutral

# Results by disability status, survey language, and survey mode







# 70% are satisfied with the ability to attract and promote businesses

Question 14\_B: Please indicate how satisfied or unsatisfied you are with the ability to attract and promote businesses



### Among those who are satisfied, 54% are very satisfied

Question 14\_B: Please indicate how satisfied or unsatisfied yo