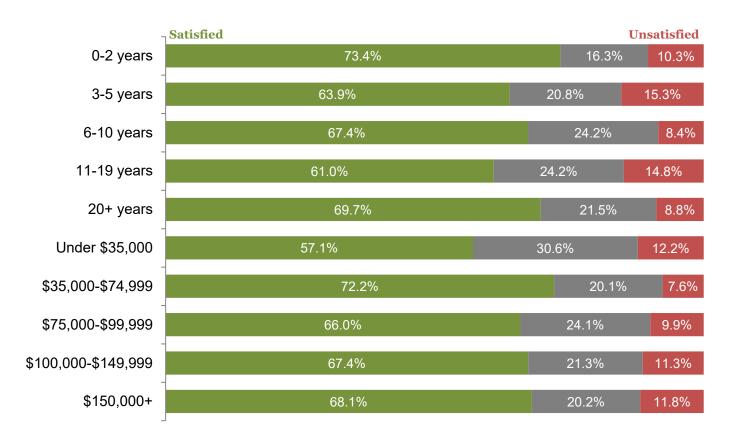

#### Results by years of residency and household income

Question 14\_A: Please indicate how satisfied or unsatisfied you are with the ability to attract and retain full-time private sector jobs

Satisfied

Unsatisfied

■ Neutral