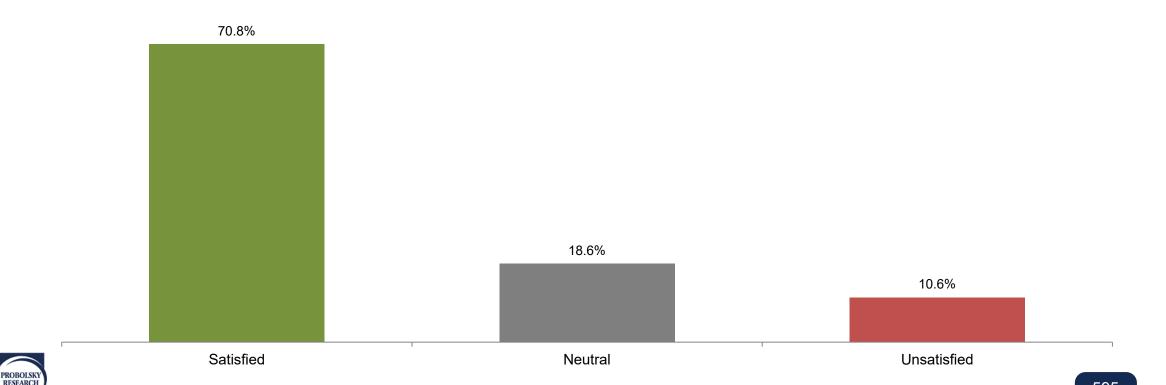

# 71% are satisfied with the ability to attract and retain full-time private sector jobs

### Among those who are satisfied, 59% are very satisfied