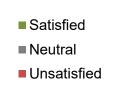

#### Results by years of residency and household income

Question 14\_A: Please indicate how satisfied or unsatisfied you are with the ability to attract and retain full-time private sector jobs

Satisfied