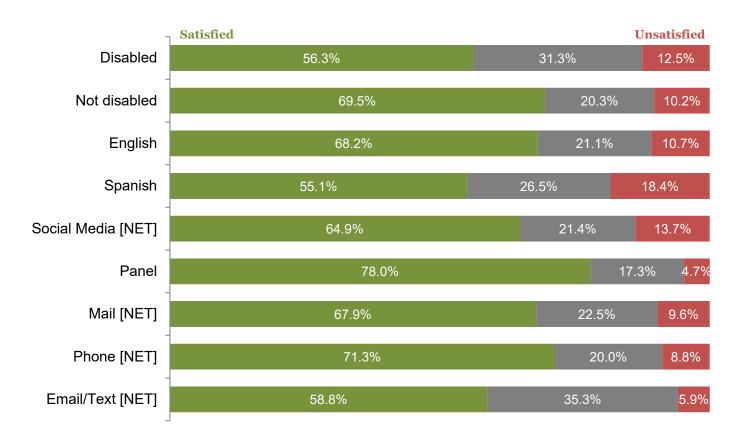

.8%

#### Results by gender, age group, and ethnicity

Question 14\_C: Please indicate how satisfied or unsatisfied you are with the ability to attract visitors and promote Arlington County









### Results by zip code

Question 14\_C: Please indicate how satisfied or unsatisfied you are with the ability to attract visitors and promote Arlington County







#### Results by years of residency and household income

Question 14\_C: Please indicate how satisfied or unsatisfied you are with the ability to attract visitors and promote Arlington County





Satisfied

Unsatisfied

■ Neutral

# Results by disability status, survey language, and survey mode

Question 14\_C: Please indicate how satisfied or unsatisfied you are with the ability to attract visitors and promote Arlington County