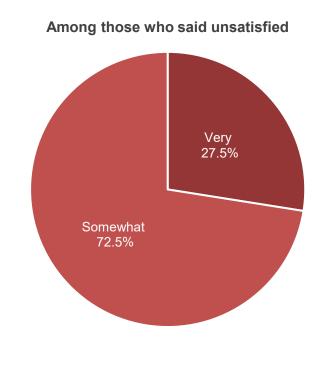

# 71% are satisfied with the ability to attract and retain full-time private sector jobs

### Among those who are satisfied, 59% are very satisfied