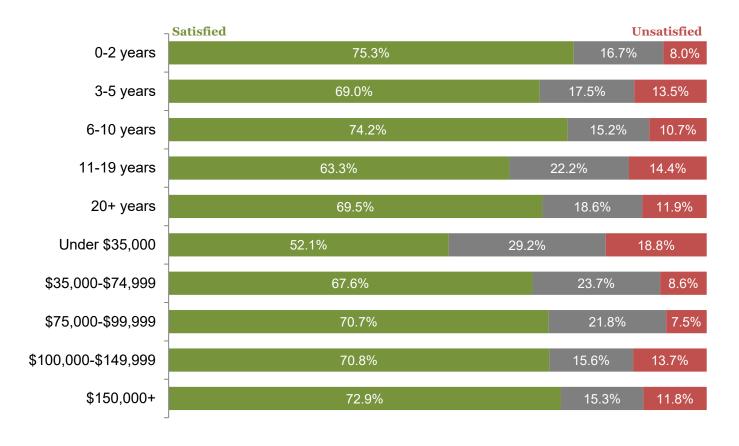

#### Results by years of residency and household income

Question 14\_A: Please indicate how satisfied or unsatisfied you are with the ability to attract and retain full-time private sector jobs

Satisfied

Unsatisfied

■ Neutral