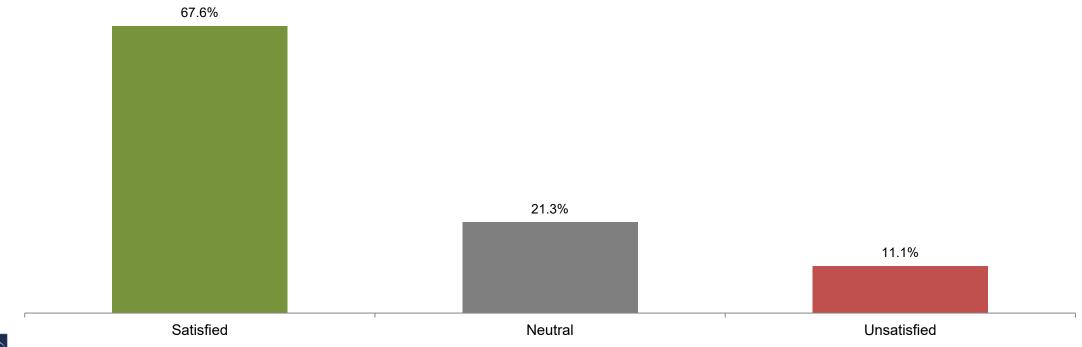

# 70% are satisfied with the ability to attract and promote businesses

Question 14\_B: Please indicate how satisfied or unsatisfied you are with the ability to attract and promote businesses

### Among those who are satisfied, 54% are very satisfied

Question 14\_B: Please indicate how satisfied or unsatisfied you are with the ability to attract and promote businesses