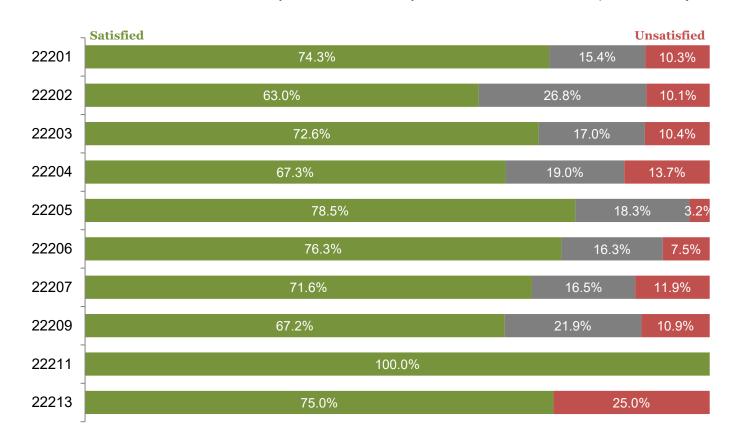

### Results by zip code

Question 14\_A: Please indicate how satisfied or unsatisfied you are with the ability to attract and retain full-time private sector jobs