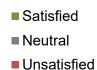

### Results by zip code

Question 14\_C: Please indicate how satisfied or unsatisfied you are with the ability to attract visitors and promote Arlington County