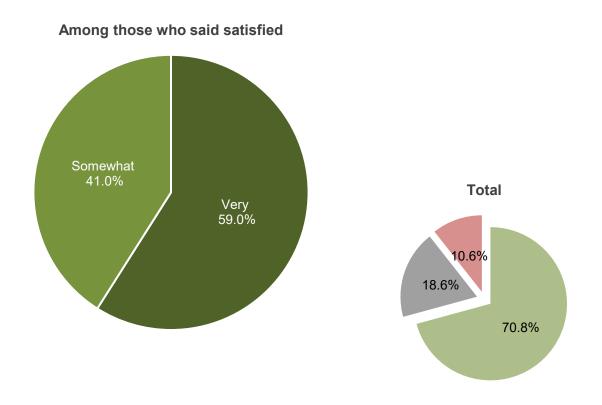

# 71% are satisfied with the ability to attract and retain full-time private sector jobs

### Among those who are satisfied, 59% are very satisfied