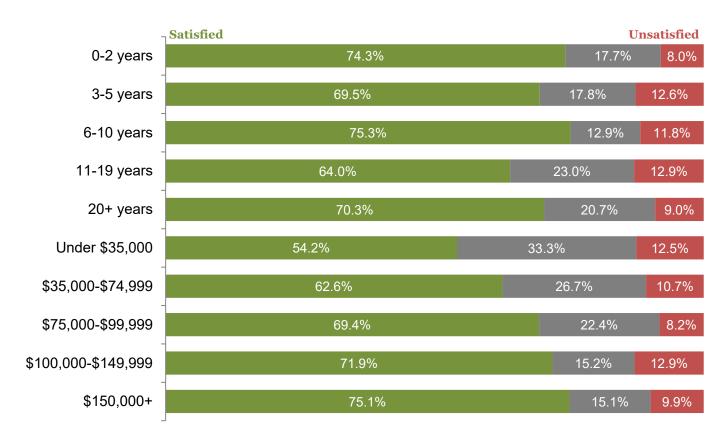

ility to attract and promote businesses among those satisfied, 54% are very satisfied
- 68% are satisfied with the ability to attract visitors and promote Arlington County among those satisfied, 54% are very satisfied



# 71% are satisfied with the ability to attract and retain full-time private sector jobs



### Among those who are satisfied, 59% are very satisfied







#### Results by gender, age group, and ethnicity







### Results by zip code

Question 14\_A: Please indicate how satisfied or unsatisfied you are with the ability to attract and retain full-time private sector jobs







#### Results by years of residency and household income

Question 14\_A: Please indicate how satisfied or unsatisfied you are with the ability to attract and retain full-time private sector jobs





Satisfied

Unsatisfied

■ Neutral

# Results by disability status, survey language, and survey mode







# 70% are satisfied with the ability to attract and promote businesses

Question 14\_B: Please indicate how satisfied or unsatisfied you are with the ability to attract and promote businesses



### Among those who are satisfied, 54% are very satisfied

Question 14\_B: Please indicate how satisfied or unsatisfied you are with the ability to attract and promote businesses







#### Results by gender, age group, and ethnicity

Question 14\_B: Please indicate how satisfied or unsatisfied you are with the ability to attract and promote businesses







### Results by zip code

Question 14\_B: Please indicate how satisfied or unsatisfied you are with the ability to attract and promo