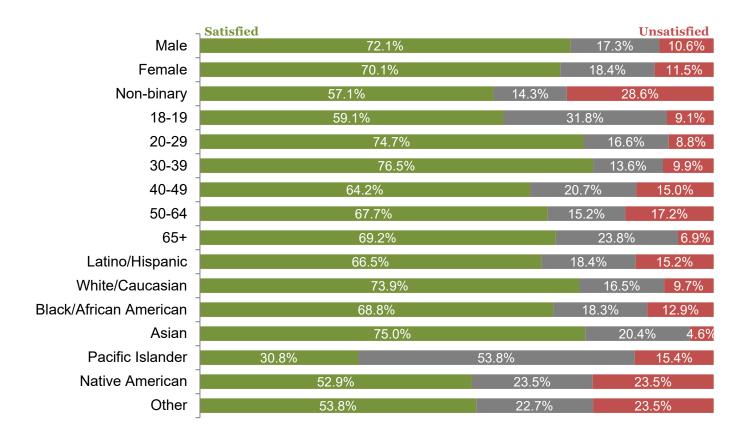

#### Results by gender, age group, and ethnicity

# 71% are satisfied with the ability to attract and retain full-time private sector jobs

### Among those who are satisfied, 59% are very satisfied