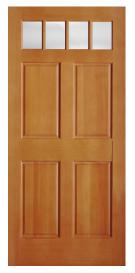

# PERFORMANCE BETTER DURABILITY

**F7044LE**Low-E
1-7/16" Double Hip
Raised Panel
Ovolo Sticking

2/6 x 6/8 3/0 x 8/0 2/8 x 6/8 3/0 x 6/8

F7702

IG 1-7/16" Double Hip Raised Panel Ovolo Sticking

1/0 x 6/8 1/0 x 8/0 (LE) 1/2 x 6/8 1/2 x 8/0 (LE)