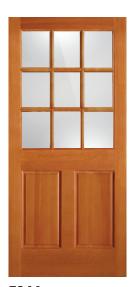

## F944

Single Pane Safety Glass 1-1/4" TDL Bar 3/4" Double Hip Raised Panel Ovolo Sticking

2/6 x 6/8 2/8 x 6/8 3/0 x 6/8