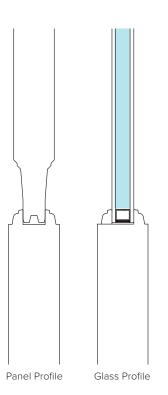

# **Douglas Fir**

SASH DOORS 1-7/16" DOUBLE HIP RAISED PANEL

Performance 1-7/16" Double Hip Raised Panel with IG Glass

Performance Door Corner