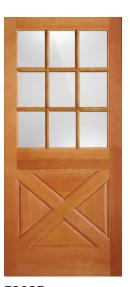

## F2035

Single Pane Safety Glass 1-1/4" TDL Bar 3/4" Double Hip Raised Panel Ovolo Sticking

2/8 x 6/8 3/0 x 6/8