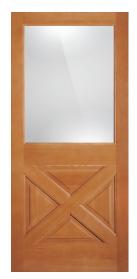

# **F7031LE**Low-E 1-7/16" Double Hip Raised Panel Ovolo Sticking

2/8 x 6/8 3/0 x 6/8