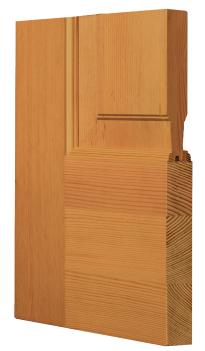

# **Douglas Fir**

SASH DOORS 1-7/16" DOUBLE HIP RAISED PANEL

Performance 1-7/16" Double Hip Raised Panel with IG Glass

Performance Door Corner