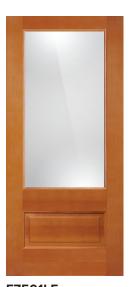

#### F7501LE Low-E 1-7/16" Double Hip Raised Panel Wide Layout Ovolo Sticking

2/6 x 6/8 2/6 x 8/0 2/8 x 6/8 2/8 x 8/0 3/0 x 6/8 3/0 x 8/0