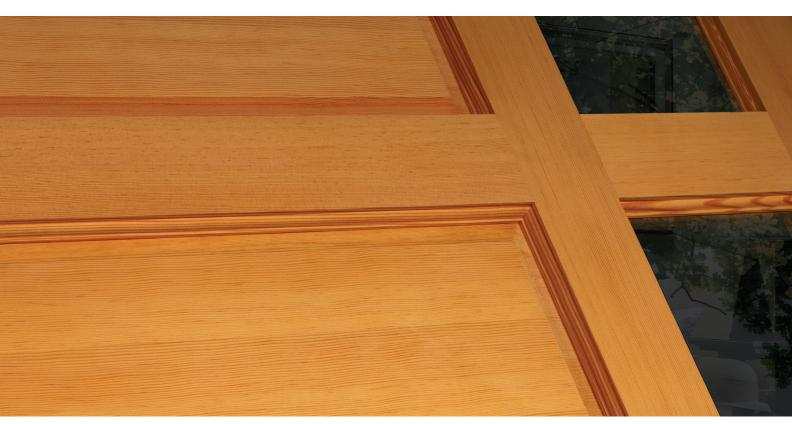

# **Douglas Fir**

SASH DOORS 1-7/16" DOUBLE HIP RAISED PANEL

Performance 1-7/16" Double Hip Raised Panel with IG Glass

Performance Door Corner