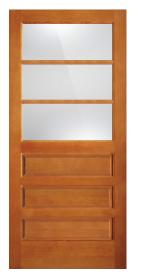

# PERFORMANCE BETTER DURABILITY

**F7044LE**Low-E
1-7/16" Double Hip
Raised Panel
Ovolo Sticking

2/6 x 6/8 3/0 x 8/0 2/8 x 6/8 3/0 x 6/8

F7702

IG 1-7/16" Double Hip Raised Panel Ovolo Sticking

1/0 x 6/8 1/0 x 8/0 (LE) 1/2 x 6/8 1/2 x 8/0 (LE)