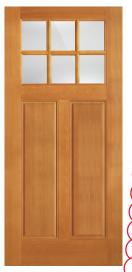

# F7132

IG 1-7/16" Double Hip Raised Panel Wide Layout\* Ovolo Sticking

2/6 x 6/8 2/6 x 7/0 2/8 x 6/8\* 2/8 x 7/0\* 3/0 x 6/8\* 3/0 x 7/0\*