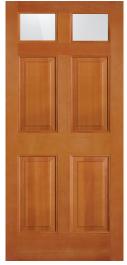

# F318

Single Pane Safety Glass 1-1/4" TDL Bar 3/4" Double Hip Raised Panel Ovolo Sticking

2/6 x 6/8 2/8 x 6/8 3/0 x 6/8

Safety Glass 1-1/4" TDL Bar 3/4" Double Hip Raised Panel Ovolo Sticking

2/6 x 6/8 2/8 x 6/8 3/0 x 6/8