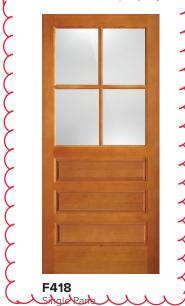

# F318

Single Pane Safety Glass 1-1/4" TDL Bar 3/4" Double Hip Raised Panel Ovolo Sticking

2/6 x 6/8 2/8 x 6/8 3/0 x 6/8

Safety Glass 1-1/4" TDL Bar 3/4" Double Hip Raised Panel Ovolo Sticking

2/6 x 6/8 2/8 x 6/8 3/0 x 6/8