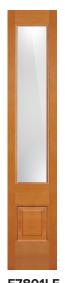

#### **F7801LE** Low-E 1-7/16" Double Hip Raised Panel Ovolo Sticking

1/0 x 6/8 1/0 x 8/0 1/2 x 6/8 1/2 x 8/0