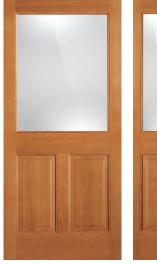

# **F7031LE**Low-E 1-7/16" Double Hip Raised Panel Ovolo Sticking

2/8 x 6/8 3/0 x 6/8