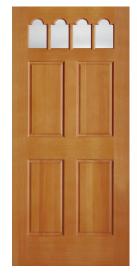

# F318

Single Pane Safety Glass 1-1/4" TDL Bar 3/4" Double Hip Raised Panel Ovolo Sticking

2/6 x 6/8 2/8 x 6/8 3/0 x 6/8

Safety Glass 1-1/4" TDL Bar 3/4" Double Hip Raised Panel Ovolo Sticking

2/6 x 6/8 2/8 x 6/8 3/0 x 6/8