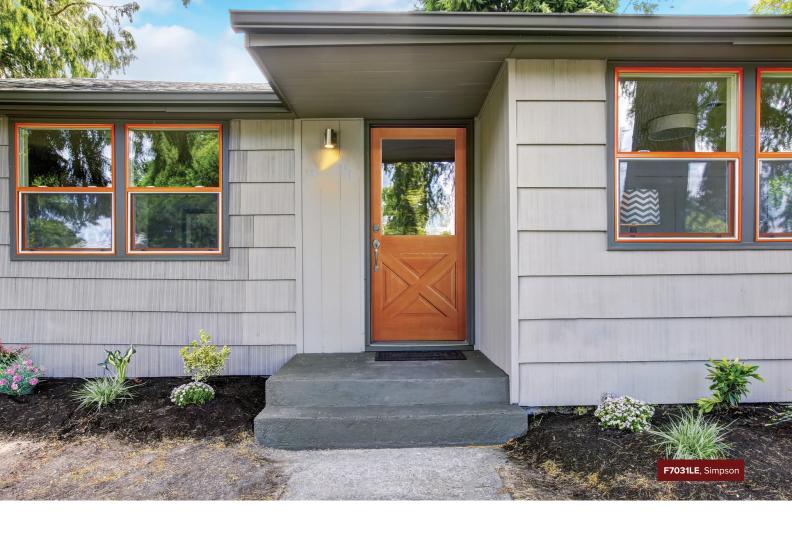

# **F7031LE**Low-E 1-7/16" Double Hip Raised Panel Ovolo Sticking

2/8 x 6/8 3/0 x 6/8