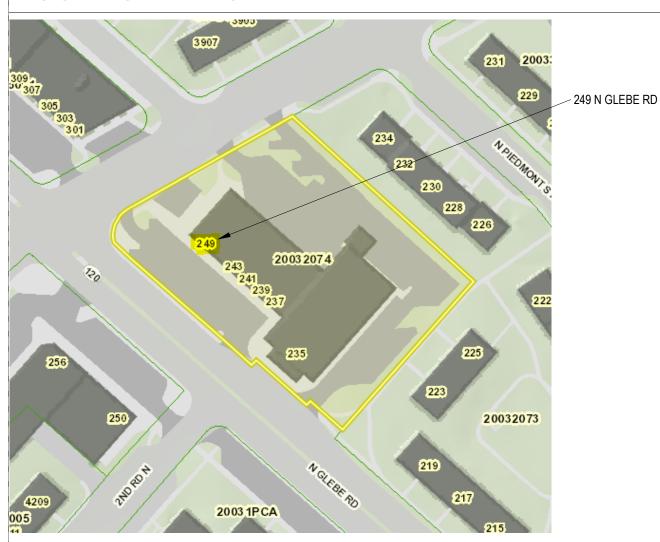

# LOCATION MAP / KEY PLAN



# SCOPE OF WORK

THE SCOPE OF WORK IS LIMITED TO ADDING NEW STOREFRONT SIGNAGE FOR A NEW BUSINESS LOCATED AT 237 N. GLEBE RD. #249.

SIGNAGE WILL BE FABRICATED TO MATCH THE STANDARDS SET FORTH BY THE PROPERTY, AND WILL VISUALLY ALIGN WITH THE OTHER STOREFRONT SIGNAGE FOR OTHER BUSINESSES IN THE STRIP MALL

SIGNAGE WILL BE FABRICATED TO ALIGN WITH THE PREVIOUS SIGNAGE LOCATIONS, WHICH IS CLEARLY MARKED BY THE DISCOLORATION ON THE FACADE OF THE BUILDING. PLEASE REFER TO ADJACENT PHOTOS FOR MORE INFORMATION.

# **EXISTING PHOTOS**



**EXISTING STOREFRONT - VIEW FROM GLEBE RD** 



EXISTING STOREFRONT - VIEW FROM N. PERSHING DR



**EXISTING STOREFRONT - VIEW FROM CORNER** 

3333 K Street NW\_Suite 60 WASHINGTON DC 20007

[T] 202.350.4244 [F] 202.350.4245 [W] 3877.design

NOT FOR CONSTRUCTI