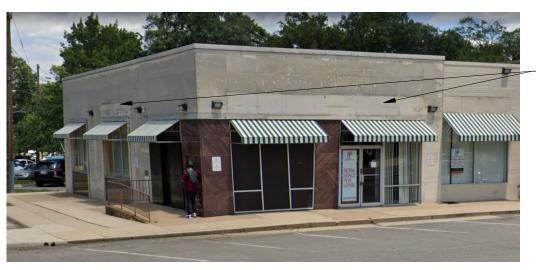

SIGNAGE WILL BE FABRICATED TO ALIGN WITH THE PREVIOUS SIGNAGE LOCATIONS, WHICH IS CLEARLY MARKED BY THE DISCOLORATION ON THE FACADE OF THE BUILDING. PLEASE REFER TO ADJACENT PHOTOS FOR MORE INFORMATION.

# **EXISTING PHOTOS**

**EXISTING STOREFRONT - VIEW FROM GLEBE RD** 

EXISTING STOREFRONT - VIEW FROM N. PERSHING DR

**EXISTING STOREFRONT - VIEW FROM CORNER** 

3333 K Street NW\_Suite 60 WASHINGTON DC 20007