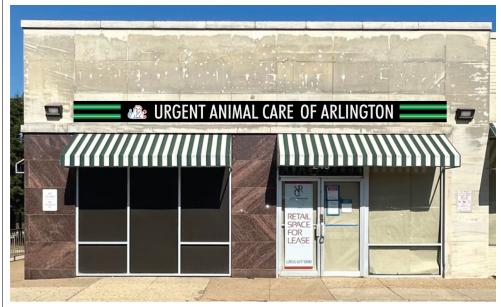

# SIGNAGE SPECIFICATION

SIGNAGE TO BE FABRICATED TO MATCH EXISTING ADJACENT BUSINESS SIGNAGE AND COMPLY WITH STANDARDS SET FORTH IN APPROVED BUCKINGHAM SHOPPING CENTER SIGNAGE STANDARDS.

SIGNAGE PACKAGE TO CONSIST OF TWO LINEAR STOREFRONT SIGNS WITH INTEGRATED NEON LIGHTING. SIGNAGE TO BE AFFIXED TO BLACK BACK BOX AND INCLUDE TRANSFORMERS INTEGRAL TO SIGN. FRONT BUILDING SIGNAGE TO CONSIST OF "URGENT ANIMAL CARE OF ARLINGTON" TEXT ALIGNED TO THE RIGHT HAND SIDE OF THE BUSINESS LOGO AS INDICATED IN THE MOCK UP BELOW. SIDE BUILDING SIGNAGE TO CONSIST OF "URGENT ANIMAL CARE OF ARLINGTON"

SIGNAGE TO BE FABRICATED TO ALIGN TO THE PREVIOUS SIGNAGE LOCATION AS INDICATED BY DISCOLORATION ON BUILDING FACADE. SIGNAGE TO BE FABRICATED TO BE CENTERED BETWEEN EXISTING TO REMAIN BUILDING LIGHTING. EACH SIGN TO INCLUDE NO MORE THAN (8) TRANSFORMERS PER THE SPECIFICATION AS INDICATED BELOW. TRANSFORMER TO BE CONNECTED TO POWER ON INTERIOR OF BUILDING. GENERAL CONTRACTOR TO COORDINATE WITH SIGNAGE MANUFACTURER TO ENSURE PROPER INSTALLATION OF SIGNAGE.

PROPOSED SIGNAGE - VIEW FROM GLEBE RD

PROPOSED SIGNAGE - VIEW FROM N. PERSHING DR