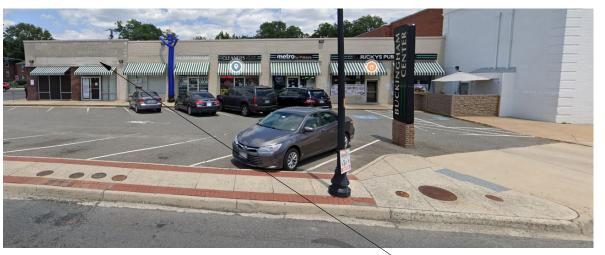

SIGNAGE WILL BE FABRICATED TO ALIGN WITH THE PREVIOUS SIGNAGE LOCATIONS, WHICH IS CLEARLY MARKED BY THE DISCOLORATION ON THE FACADE OF THE BUILDING. PLEASE REFER TO ADJACENT PHOTOS FOR MORE INFORMATION.

# **EXISTING PHOTOS**

**EXISTING STOREFRONT - VIEW FROM GLEBE RD** 

EXISTING STOREFRONT - VIEW FROM N. PERSHING DR

**EXISTING STOREFRONT - VIEW FROM CORNER** 

3333 K Street NW\_Suite 60 WASHINGTON DC 20007

PREVIOUS SIGNAGE LOCATION