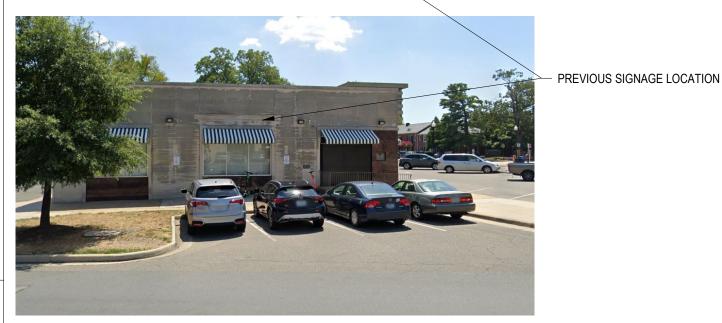

SIGNAGE WILL BE FABRICATED TO ALIGN WITH THE PREVIOUS SIGNAGE LOCATIONS, WHICH IS CLEARLY MARKED BY THE DISCOLORATION ON THE FACADE OF THE BUILDING. PLEASE REFER TO ADJACENT PHOTOS FOR MORE INFORMATION.

# **EXISTING PHOTOS**

**EXISTING STOREFRONT - VIEW FROM GLEBE RD** 

EXISTING STOREFRONT - VIEW FROM N. PERSHING DR

**EXISTING STOREFRONT - VIEW FROM CORNER** 

3333 K Street NW\_Suite 60 WASHINGTON DC 20007

PREVIOUS SIGNAGE LOCATION