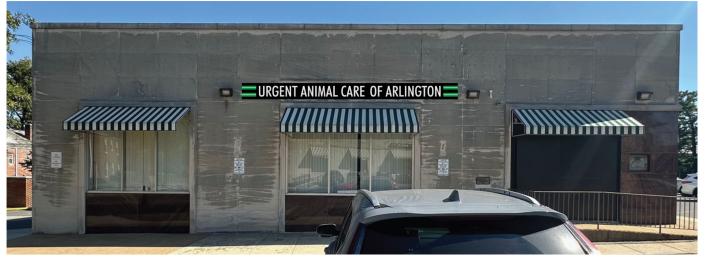

SIGNAGE WILL BE FABRICATED TO ALIGN WITH THE PREVIOUS SIGNAGE LOCATIONS, WHICH IS CLEARLY MARKED BY THE DISCOLORATION ON THE FACADE OF THE BUILDING. PLEASE REFER TO ADJACENT PHOTOS FOR MORE INFORMATION.

PREVIOUS SIGNAGE LOCATION

SIGNAGE TO BE FABRICATED TO ALIGN TO THE PREVIOUS SIGNAGE LOCATION AS INDICATED BY DISCOLORATION ON BUILDING FACADE. SIGNAGE TO BE FABRICATED TO BE CENTERED BETWEEN EXISTING TO REMAIN BUILDING LIGHTING. EACH SIGN TO INCLUDE NO MORE THAN (8) TRANSFORMERS PER THE SPECIFICATION AS INDICATED BELOW. TRANSFORMER TO BE CONNECTED TO POWER ON INTERIOR OF BUILDING. GENERAL CONTRACTOR TO COORDINATE WITH SIGNAGE MANUFACTURER TO ENSURE PROPER INSTALLATION OF SIGNAGE.