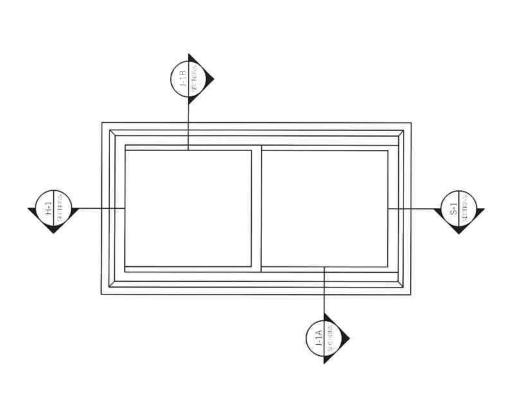

Head 1

2 SCALE: 3" = 1'-0"

Sill 3

SCALE: 3" = 1'-0"

**Jamb** 

SCALE: 3" = 1'-0"

**Divided Lite** 

SCALE: 3" = 1'-0"