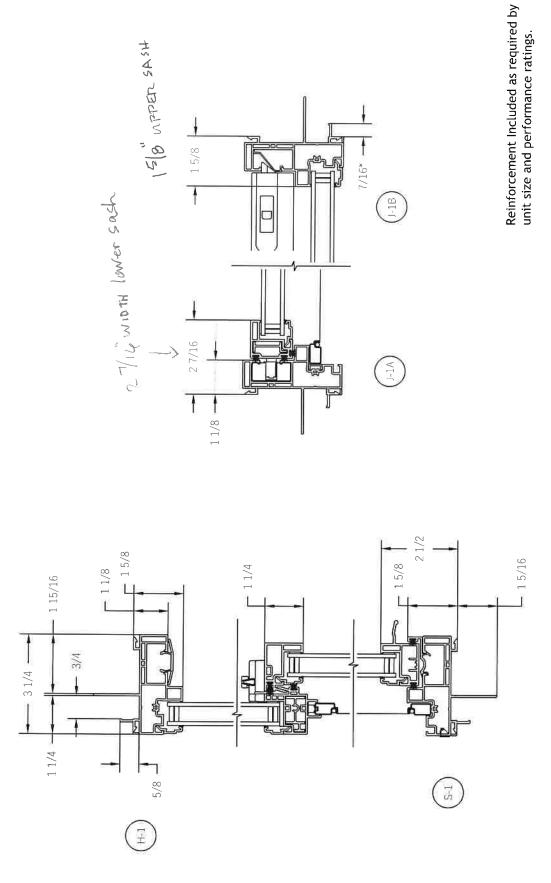

1:16

SIZE: ٨

SHEET 1 OF 2 SCALE:

NOTICE: This document contains information that is proprietary to and is protected by copyright of Paradigm Window Solutions For Life. This information may not be copied, disclosed to others or used for any purpose other than that for which it is given without written permission from Paradigm. Copyright ©2021 Paradigm Window Solutions For Life. All Rights Reserved. 5/14/21 5/14/21 DATE: DATE: CHECKED: DRAWN: გ DE DIMENSION NOTE:
All dimensions are in inches unless specified otherwise. PART NUMBER:

\*7/16 Outer leg removed when J-Channel removal is specified.

| paradigm window solutions For Life. | NOTICE: This document contains information that is proprieta to and is protected by copyright of Paradigm Window Solution for Life. This information may not be copied, disclosed to others or used for any purpose other than that for which it is given without written permission from Paradigm. Copyright @ Paradigm Window Solutions For Life. All Rights Reserved. | cument contains of by copyright ormation may n r any purpose o fitten permission v Solutions For I | of Paradigm \ of Paradigm \ of be copied, other than tha from Paradig | NOTICE: This document contains information that is proprietary to and is protected by copyright of Paradigm Window Solutions For Life. This information may not be copied, disclosed to others or used for any purpose other than that for which it is given without written permission from Paradigm. Copyright ⊙2021 Paradigm Window Solutions For Life. All Rights Reserved. | ME: 83   | REST SINGLE HUNG NEW CONSTRUCTION | GLE HUI<br>NSTRUC | 5 NO |
|-------------------------------------|--------------------------------------------------------------------------------------------------------------------------------------------------------------------------------------------------------------------------------------------------------------------------------------------------------------------------------------------------------------------------|----------------------------------------------------------------------------------------------------|-----------------------------------------------------------------------|---------------------------------------------------------------------------------------------------------------------------------------------------------------------------------------------------------------------------------------------------------------------------------------------------------------------------------------------------------------------------------|----------|-----------------------------------|-------------------|------------------------------------------|
|                                     | DIMENSION NOTE:                                                                                                                                                                                                                                                                                                                                                          | Ė                                                                                                  | DRAWN:                                                                | DATE:                                                                                                                                                                                                                                                                                                                                                                           | <i>.</i> | SECTIONS                          | S                 |                                          |
|                                     | All dimensions are in inches                                                                                                                                                                                                                                                                                                                                             | are in inches                                                                                      | χ                                                                     | 6/1/21                                                                                                                                                                                                                                                                                                                                                                          |          |                                   |                   |                                          |
|                                     | unless specified otherwise.                                                                                                                                                                                                                                                                                                                                              | d otherwise.                                                                                       | CHECKED: DATE:                                                        | DATE:                                                                                                                                                                                                                                                                                                                                                                           | SIZE:    | SCALE:                            | 1:3               | DRAWING                                  |
|                                     | PART NUMBER:                                                                                                                                                                                                                                                                                                                                                             | ž                                                                                                  | DE                                                                    | 6/1/21                                                                                                                                                                                                                                                                                                                                                                          | ۷        | SHEET 7 OF 7                      | )F 7              | H28                                      |