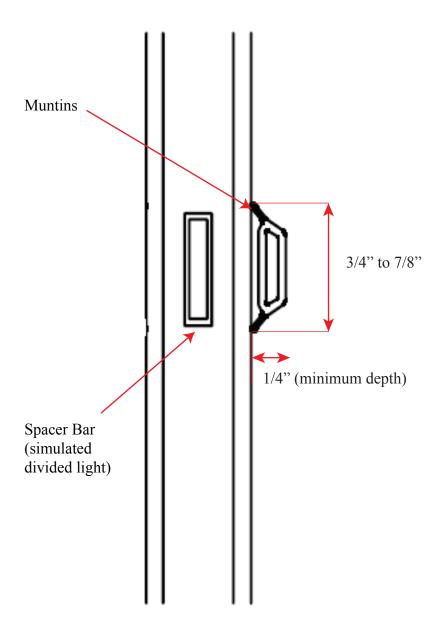

#### Criteria for Replacement Windows

- The replacement window should be made of virgin polyvinyl chloride (PVC).
- \*The HALRB also encourages home owners to install wood windows. These windows, however, must meet the same specifications as the vinyl windows in order to ensure a uniform exterior appearance. Any wood window proposal will require a Certificate of Appropriateness reviewed by the HALRB.
- The exterior color of the replacement window must be white.
- Replacement technique must be "complete frame" not "replacement frame" or "sash pack."
- The dimensions of the replacement window must match the dimensions of the existing window.
  - o The window opening will not be expanded or infilled.
  - o The rails and stiles must be between 7/8" to 1.25" (this is the visible width from the exterior).
  - $\circ$  The width from the edge of the glass to the edge of the frame will not exceed 2.7/8".
- Replacement windows must have the same number of lights (glass panes) as the existing window.
- The replacement window must have either true or simulated divided lights and the division of lights must be identical to that of the existing window.
  - o The replacement window must have narrow muntin bars (external grids) no less than 3/4" and no more than 7/8" wide and a minimum of 1/4" depth.
- Bathroom window may be lined with white or beige colored opaque film only.
- Capping must be done with a pre-finished protruded aluminum with a squared profile that matches the dimensions and design of the existing capping (brick mould and mullion).