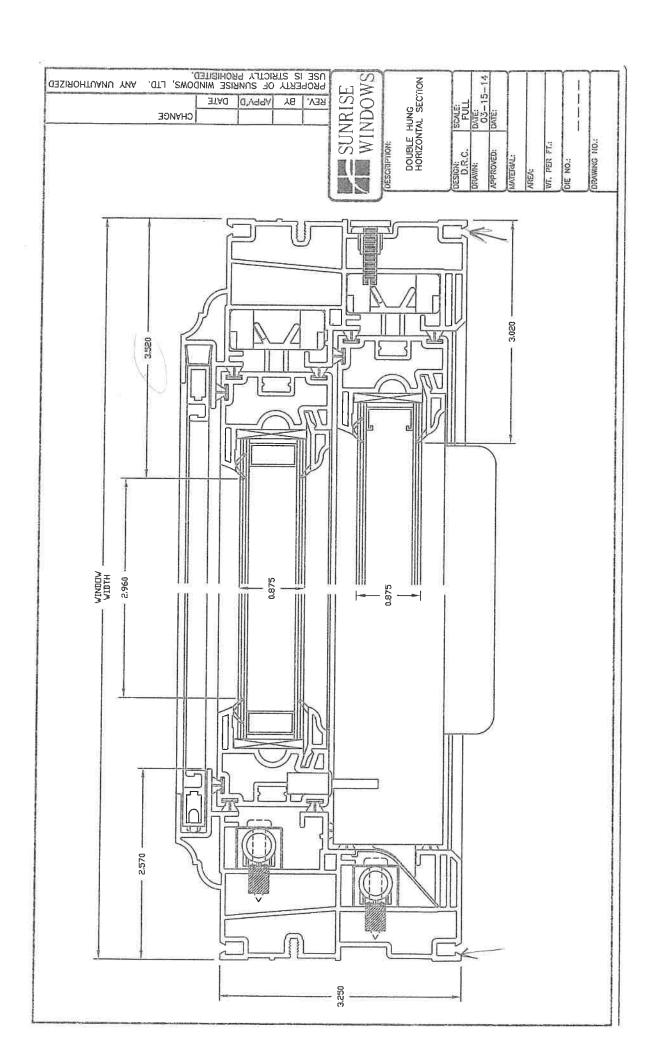

Head 1

2 SCALE: 3" = 1'-0"

Sill 3

SCALE: 3" = 1'-0"

**Jamb** 

SCALE: 3" = 1'-0"

**Divided Lite** 

SCALE: 3" = 1'-0"

PROJ/JOB: WINDOWS PLUS / COLONIAL VILLAGE HISTORIC DISTRICT

PK VER: 0004.00.00

SHEET OF 3

CREATED: 02/06/2023 REVISION:

1 Check Rail

SCALE: 3" = 1'-0"

3 NOT USED

SCALE: 3" = 1'-0"

2 NOT USED

SCALE: 3" = 1'-0"

NOT USED

SCALE: 3" = 1'-0"

MARVIN'®

PROJ/JOB: WINDOWS PLUS / COLONIAL VILLAGE HISTORIC DISTRICT

DIST/DEALER: WINDOWS PLUS, LLC DRAWN: BILL KOERNIG

QUOTE#: VACS13U