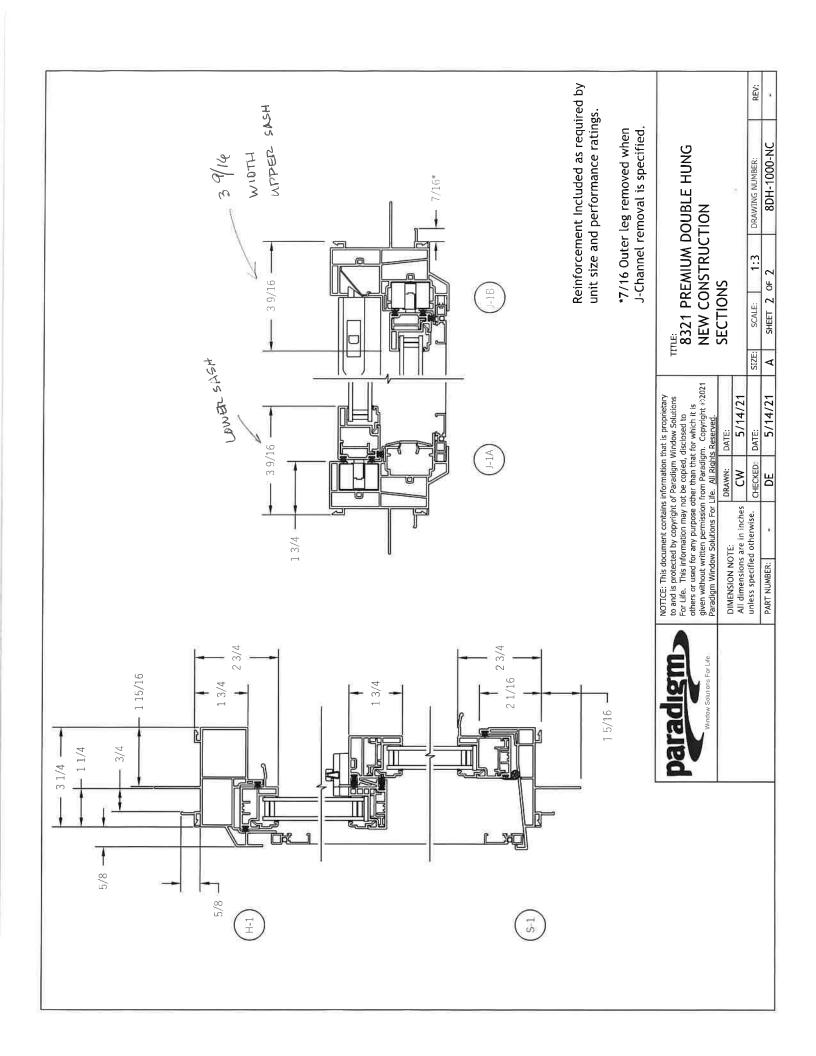

3U PK VER: 0004.00.00

CREATED: 02/06/2023 REVISION:

3

SHEET

OF 3

8321 PREMIUM DOUBLE HUNG **EXTERIOR ELEVATION NEW CONSTRUCTION** 

REV:

8DH-1000-NC DRAWING NUMBER:

1:16

SIZE: ٨

SHEET 1 OF 2 SCALE:

NOTICE: This document contains information that is proprietary to and is protected by copyright of Paradigm Window Solutions For Life. This information may not be copied, disclosed to others or used for any purpose other than that for which it is given without written permission from Paradigm. Copyright ©2021 Paradigm Window Solutions For Life. All Rights Reserved. 5/14/21 5/14/21 DATE: DATE: CHECKED: DRAWN: გ DE DIMENSION NOTE:
All dimensions are in inches unless specified otherwise. PART NUMBER:

\*7/16 Outer leg removed when J-Channel removal is specified.

| paradigm window solutions For Life. | NOTICE: This document contains information that is proprieta to and is protected by copyright of Paradigm Window Solution for Life. This information may not be copied, disclosed to others or used for any purpose other than that for which it is given without written permission from Paradigm. Copyright @ Paradigm Window Solutions For Life. All Rights Reserved. | cument contains of by copyright ormation may n r any purpose o fitten permission v Solutions For I | of Paradigm \ of Paradigm \ of be copied, other than tha from Paradig | NOTICE: This document contains information that is proprietary to and is protected by copyright of Paradigm Window Solutions For Life. This information may not be copied, disclosed to others or used for any purpose other than that for which it is given without written permission from Paradigm. Copyright ⊙2021 Paradigm Window Solutions For Life. All Rights Reserved. | ME: 83   | REST SINGLE HUNG NEW CONSTRUCTION | GLE HUI<br>NSTRUC | 5 NO |
|-------------------------------------|--------------------------------------------------------------------------------------------------------------------------------------------------------------------------------------------------------------------------------------------------------------------------------------------------------------------------------------------------------------------------|----------------------------------------------------------------------------------------------------|-----------------------------------------------------------------------|---------------------------------------------------------------------------------------------------------------------------------------------------------------------------------------------------------------------------------------------------------------------------------------------------------------------------------------------------------------------------------|----------|-----------------------------------|-------------------|------------------------------------------|
|                                     | DIMENSION NOTE:                                                                                                                                                                                                                                                                                                                                                          | Ė                                                                                                  | DRAWN:                                                                | DATE:                                                                                                                                                                                                                                                                                                                                                                           | <i>.</i> | SECTIONS                          | S                 |                                          |
|                                     | All dimensions are in inches                                                                                                                                                                                                                                                                                                                                             | are in inches                                                                                      | χ                                                                     | 6/1/21                                                                                                                                                                                                                                                                                                                                                                          |          |                                   |                   |                                          |
|                                     | unless specified otherwise.                                                                                                                                                                                                                                                                                                                                              | d otherwise.                                                                                       | CHECKED: DATE:                                                        | DATE:                                                                                                                                                                                                                                                                                                                                                                           | SIZE:    | SCALE:                            | 1:3               | DRAWING                                  |
|                                     | PART NUMBER:                                                                                                                                                                                                                                                                                                                                                             | ž                                                                                                  | DE                                                                    | 6/1/21                                                                                                                                                                                                                                                                                                                                                                          | ۷        | SHEET 7 OF 7                      | )F 7              | H28                                      |