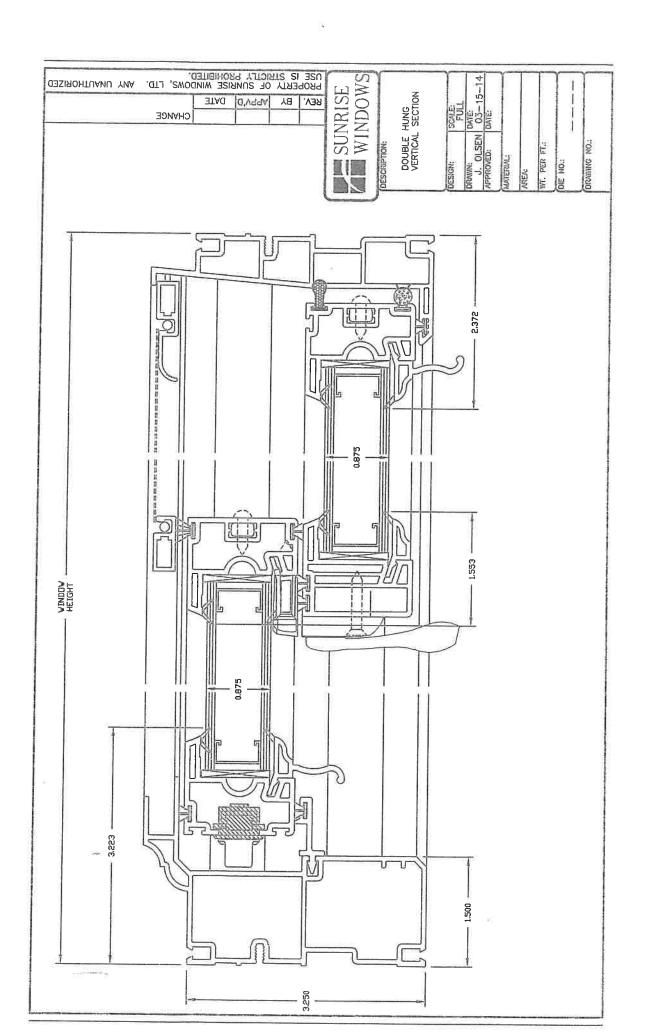

Head 1

2 SCALE: 3" = 1'-0"

Sill 3

SCALE: 3" = 1'-0"

**Jamb** 

SCALE: 3" = 1'-0"

**Divided Lite** 

SCALE: 3" = 1'-0"

PROJ/JOB: WINDOWS PLUS / COLONIAL VILLAGE HISTORIC DISTRICT

PK VER: 0004.00.00

SHEET OF 3

CREATED: 02/06/2023 REVISION:

1 Check Rail

SCALE: 3" = 1'-0"

3 NOT USED

SCALE: 3" = 1'-0"

2 NOT USED

SCALE: 3" = 1'-0"

NOT USED

SCALE: 3" = 1'-0"

MARVIN'®

PROJ/JOB: WINDOWS PLUS / COLONIAL VILLAGE HISTORIC DISTRICT

DIST/DEALER: WINDOWS PLUS, LLC DRAWN: BILL KOERNIG

QUOTE#: VACS13U