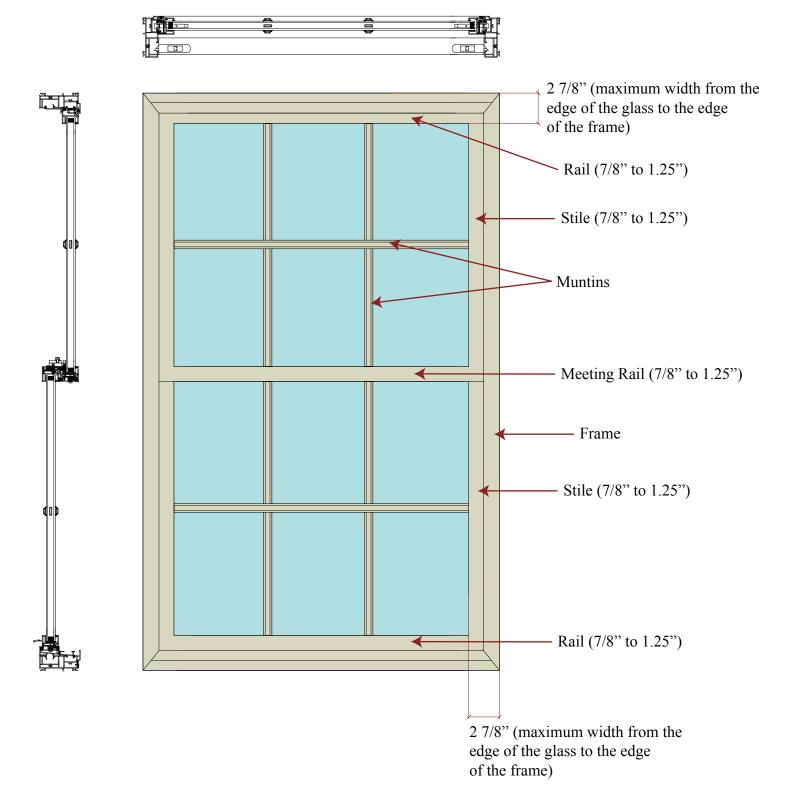

#### Criteria for Replacement Windows

- The replacement window should be made of virgin polyvinyl chloride (PVC).
- \*The HALRB also encourages home owners to install wood windows. These windows, however, must meet the same specifications as the vinyl windows in order to ensure a uniform exterior appearance. Any wood window proposal will require a Certificate of Appropriateness reviewed by the HALRB.
- The exterior color of the replacement window must be white.
- Replacement technique must be "complete frame" not "replacement frame" or "sash pack."
- The dimensions of the replacement window must match the dimensions of the existing window.
  - o The window opening will not be expanded or infilled.
  - o The rails and stiles must be between 7/8" to 1.25" (this is the visible width from the exterior).
  - $\circ$  The width from the edge of the glass to the edge of the frame will not exceed 2.7/8".
- Replacement windows must have the same number of lights (glass panes) as the existing window.
- The replacement window must have either true or simulated divided lights and the division of lights must be identical to that of the existing window.
  - o The replacement window must have narrow muntin bars (external grids) no less than 3/4" and no more than 7/8" wide and a minimum of 1/4" depth.
- Bathroom window may be lined with white or beige colored opaque film only.
- Capping must be done with a pre-finished protruded aluminum with a squared profile that matches the dimensions and design of the existing capping (brick mould and mullion).