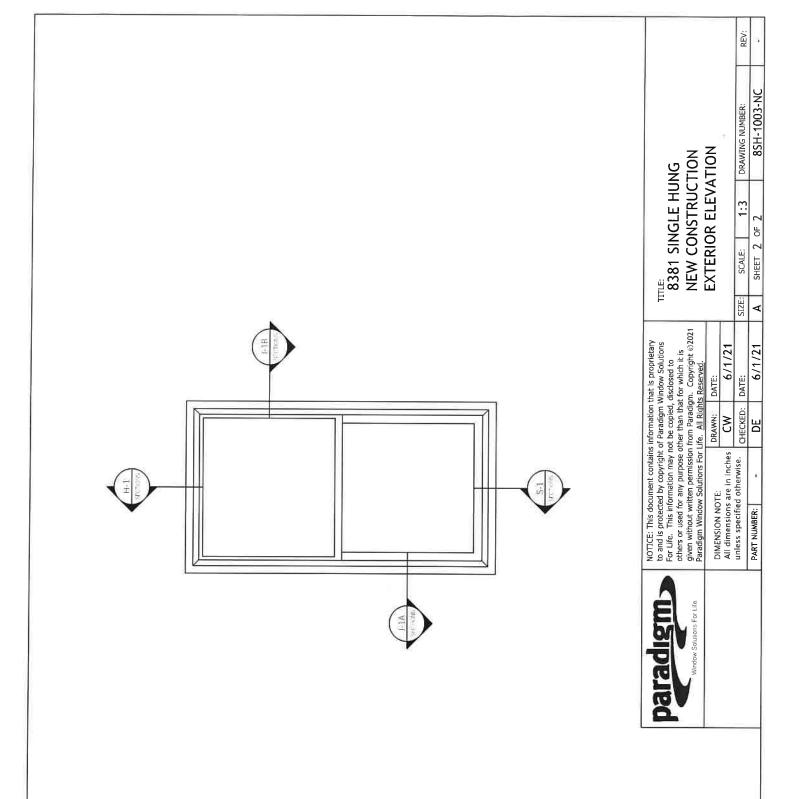

\*7/16 Outer leg removed when J-Channel removal is specified.

| paradigm window solutions For Life. | NOTICE: This document contains information that is proprieta to and is protected by copyright of Paradigm Window Solution for Life. This information may not be copied, disclosed to others or used for any purpose other than that for which it is given without written permission from Paradigm. Copyright @ Paradigm Window Solutions For Life. All Rights Reserved. | cument contains of by copyright ormation may n r any purpose o fitten permission v Solutions For I | of Paradigm \ of Paradigm \ of be copied, other than tha from Paradig | NOTICE: This document contains information that is proprietary to and is protected by copyright of Paradigm Window Solutions For Life. This information may not be copied, disclosed to others or used for any purpose other than that for which it is given without written permission from Paradigm. Copyright ⊙2021 Paradigm Window Solutions For Life. All Rights Reserved. | ME: 83   | REST SINGLE HUNG NEW CONSTRUCTION | GLE HUI<br>NSTRUC | 5 NO |
|-------------------------------------|--------------------------------------------------------------------------------------------------------------------------------------------------------------------------------------------------------------------------------------------------------------------------------------------------------------------------------------------------------------------------|----------------------------------------------------------------------------------------------------|-----------------------------------------------------------------------|---------------------------------------------------------------------------------------------------------------------------------------------------------------------------------------------------------------------------------------------------------------------------------------------------------------------------------------------------------------------------------|----------|-----------------------------------|-------------------|------------------------------------------|
|                                     | DIMENSION NOTE:                                                                                                                                                                                                                                                                                                                                                          | Ė                                                                                                  | DRAWN:                                                                | DATE:                                                                                                                                                                                                                                                                                                                                                                           | <i>.</i> | SECTIONS                          | S                 |                                          |
|                                     | All dimensions are in inches                                                                                                                                                                                                                                                                                                                                             | are in inches                                                                                      | χ                                                                     | 6/1/21                                                                                                                                                                                                                                                                                                                                                                          |          |                                   |                   |                                          |
|                                     | unless specified otherwise.                                                                                                                                                                                                                                                                                                                                              | d otherwise.                                                                                       | CHECKED: DATE:                                                        | DATE:                                                                                                                                                                                                                                                                                                                                                                           | SIZE:    | SCALE:                            | 1:3               | DRAWING                                  |
|                                     | PART NUMBER:                                                                                                                                                                                                                                                                                                                                                             | ž                                                                                                  | DE                                                                    | 6/1/21                                                                                                                                                                                                                                                                                                                                                                          | ۷        | SHEET 7 OF 7                      | )F 7              | H28                                      |

REV:

DRAWING NUMBER: 8SH-1003-NC