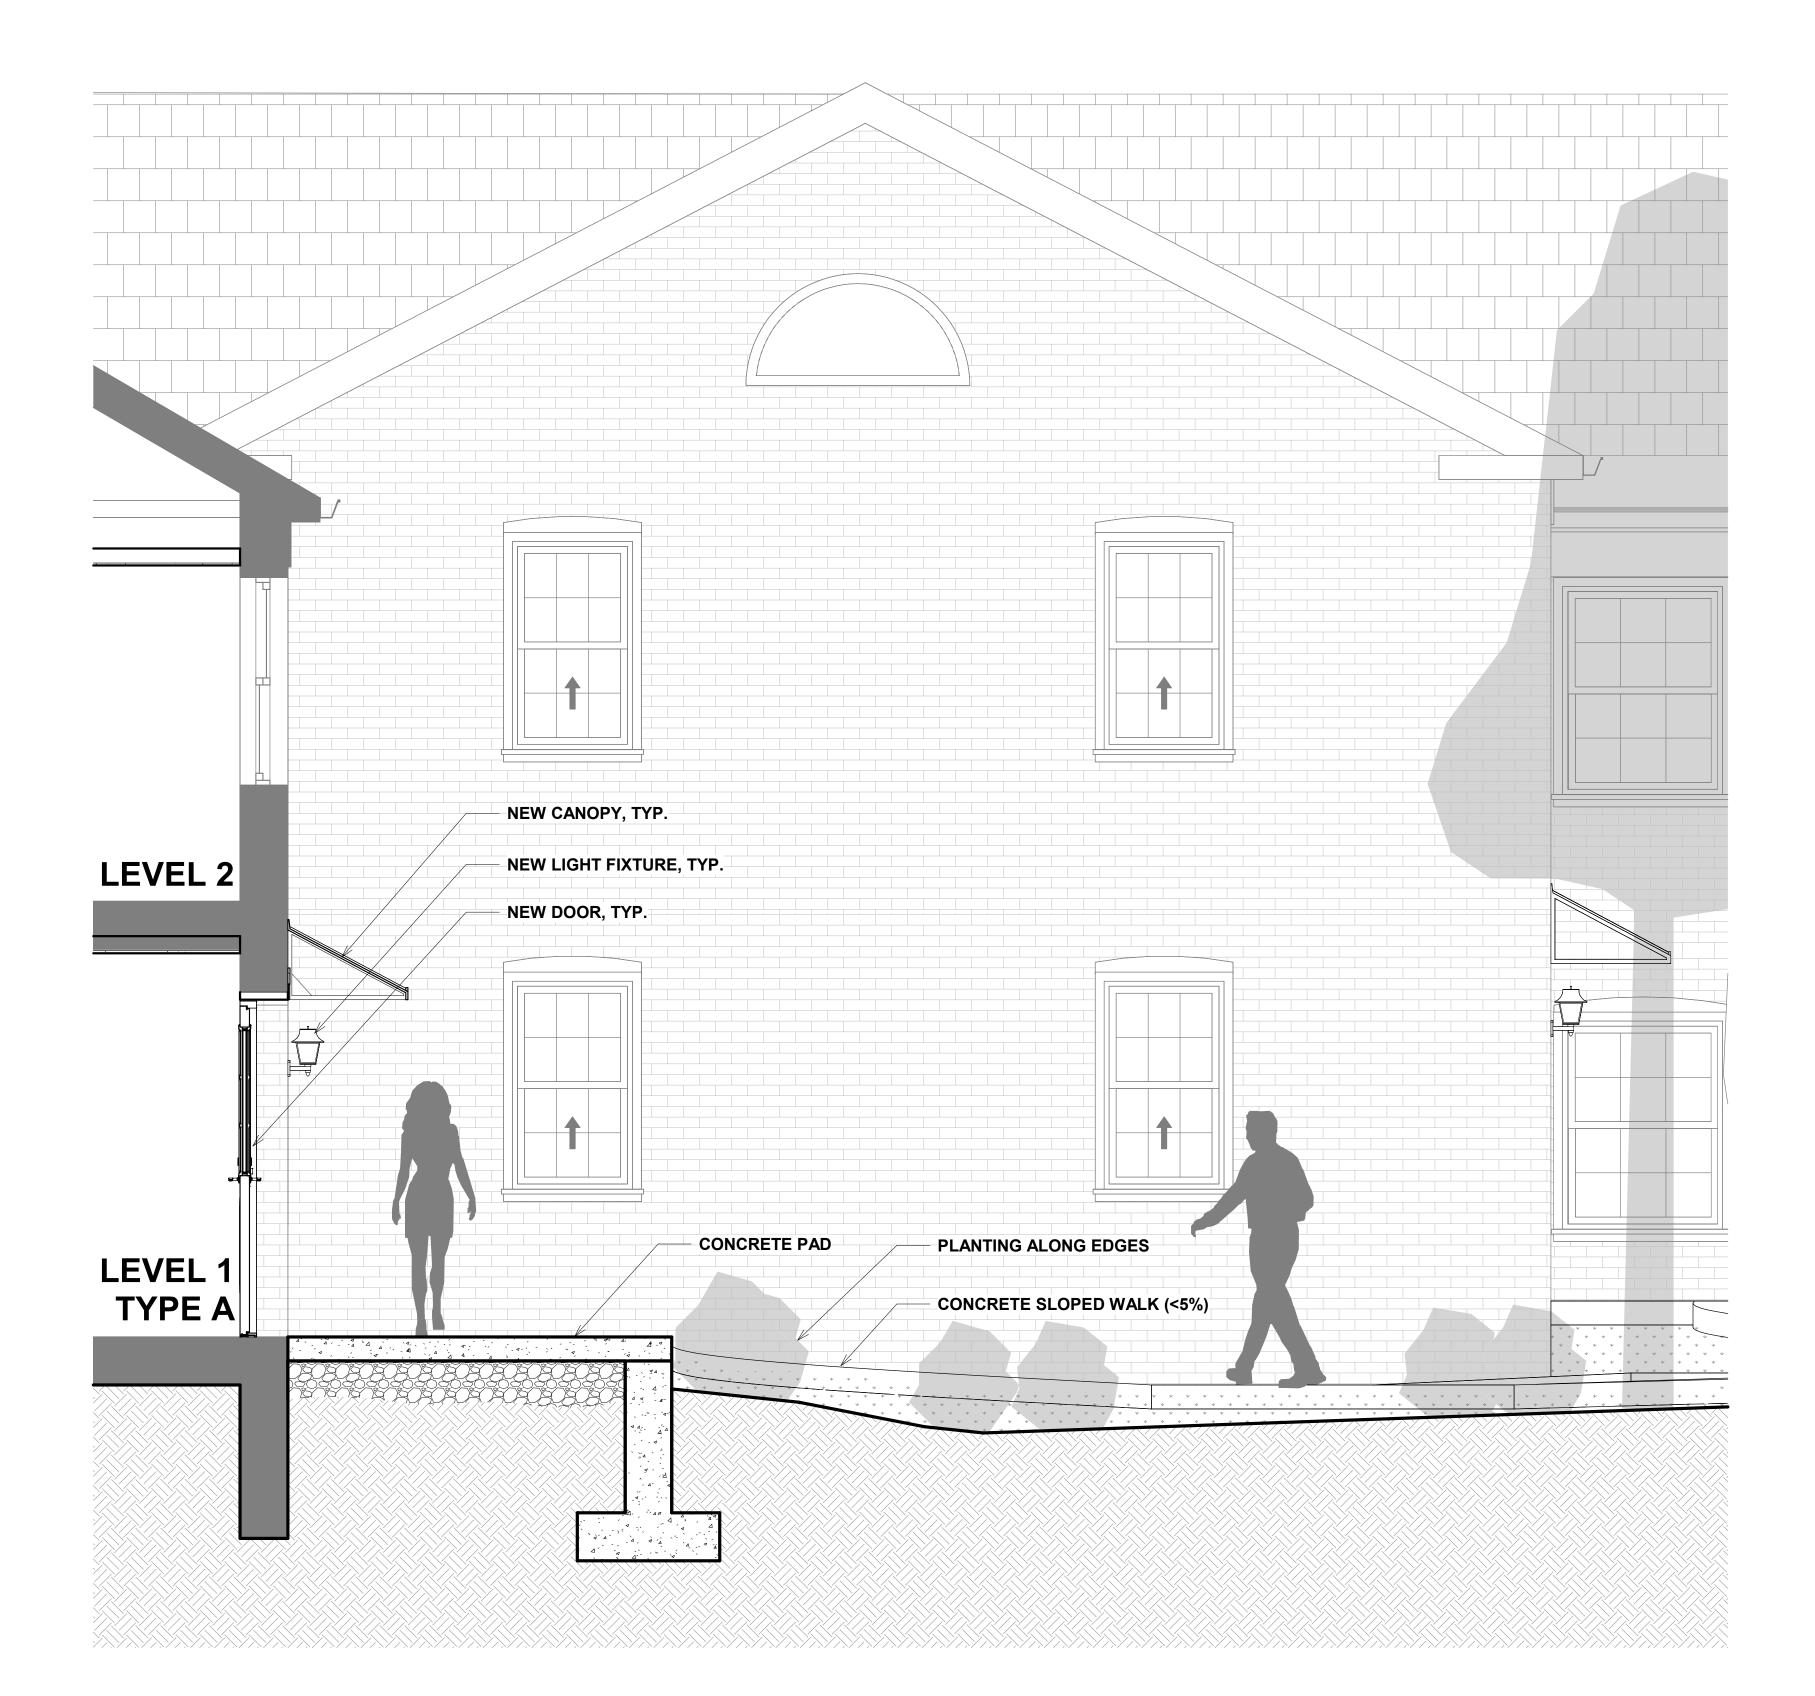

ILDING EXTERIOR ENTRY DOORS AS NECESSARY (PAINT, HARDWARE, ETC...), TYP;

PROVIDE & INSTALL NEW EXTERIOR LIGHT TO MATCH EXISTING (COLONIAL REVIVAL-STYLE LANTERN), TYP;

NEW BRICK VENT PENETRATIONS (HVAC, BATHROOM EXHAUST), EXACT SIZE AND LOCATION TBD; REPAIR AND PAINT EXISTING SHUTTERS AS NECESSARY;

NEW WINDOW, SIZE AND FINISH (SIMULATED DIVIDED LITE, WHITE VINYL) TO MATCH EXISTING;

PAINT EXISTING RAILING;

14

12 ADD/ALT: CLAD EXISTING TRIM WITH VINYL OR ALUMINIUM COATED VINYL;

ADD/ALT: PROVIDE STANDING SEAM METAL CANOPY; NEW ACCESSIBLE UNIT ENTRANCE DOOR TO MATCH EXISTING, PROVIDE BRICK ARCHWAYS ABOVE; NEW ACCESSIBLE CONCRETE RAMP, SEE CIVIL & LANDSCAPE FOR MORE INFORMATION; NEW GALVANIZED STEEL GUARDRAIL AND HANDRAIL TO BE POWDER COATED BLACK; 17 NEW CONCRETE LOW WALL;









A11



1 BUILDING 33 - CONCEPT SECTION A12A 1/2" = 1'-0"

# Bonstra Haresign ARCHITECTS



NOT FOR CONSTRUCTION



# Bonstra Haresign ARCHITECTS



BUILDING 34 - ELEVATION A **1** A13 / 1/8" = 1'-0"





### **GENERAL NEW WORK ELEVATION NOTES**

REPLACE AND/OR INFILL DAMAGED BRICK, CONCRETE, AND TRIM, POINT-UP MORTAR TO MATCH EXISTING;

- GC TO COORDINATE WITH MEP ON ALL NEW HVAC INSTALLATION WORK;
- REMOVE ALL ABANDONED AND NON-OPERABLE EQUIPMENT, DEVICES AND ACCESSORIES; 4. REPAINT EXISTING EXTERIOR STEEL PRODUCTS; POWDER COAT, GALVANIZE OR PROVIDE AN EXTERIOR STEEL PAINT THAT CAN ACHIEVE A MINIMUM 10-
- YEAR MATERIAL WARRANTY;
- BRICK REPAIR FOLLOWING REMOVAL OF PTAC/HVAC UNIT TO MATCH EXISTING SIZE, SHAPE, COLOR AND TEXTURE OF THE ADJACENT BRICK AND MORTAR;
- SEE CIVIL AND LANDSCAPE DRAWING