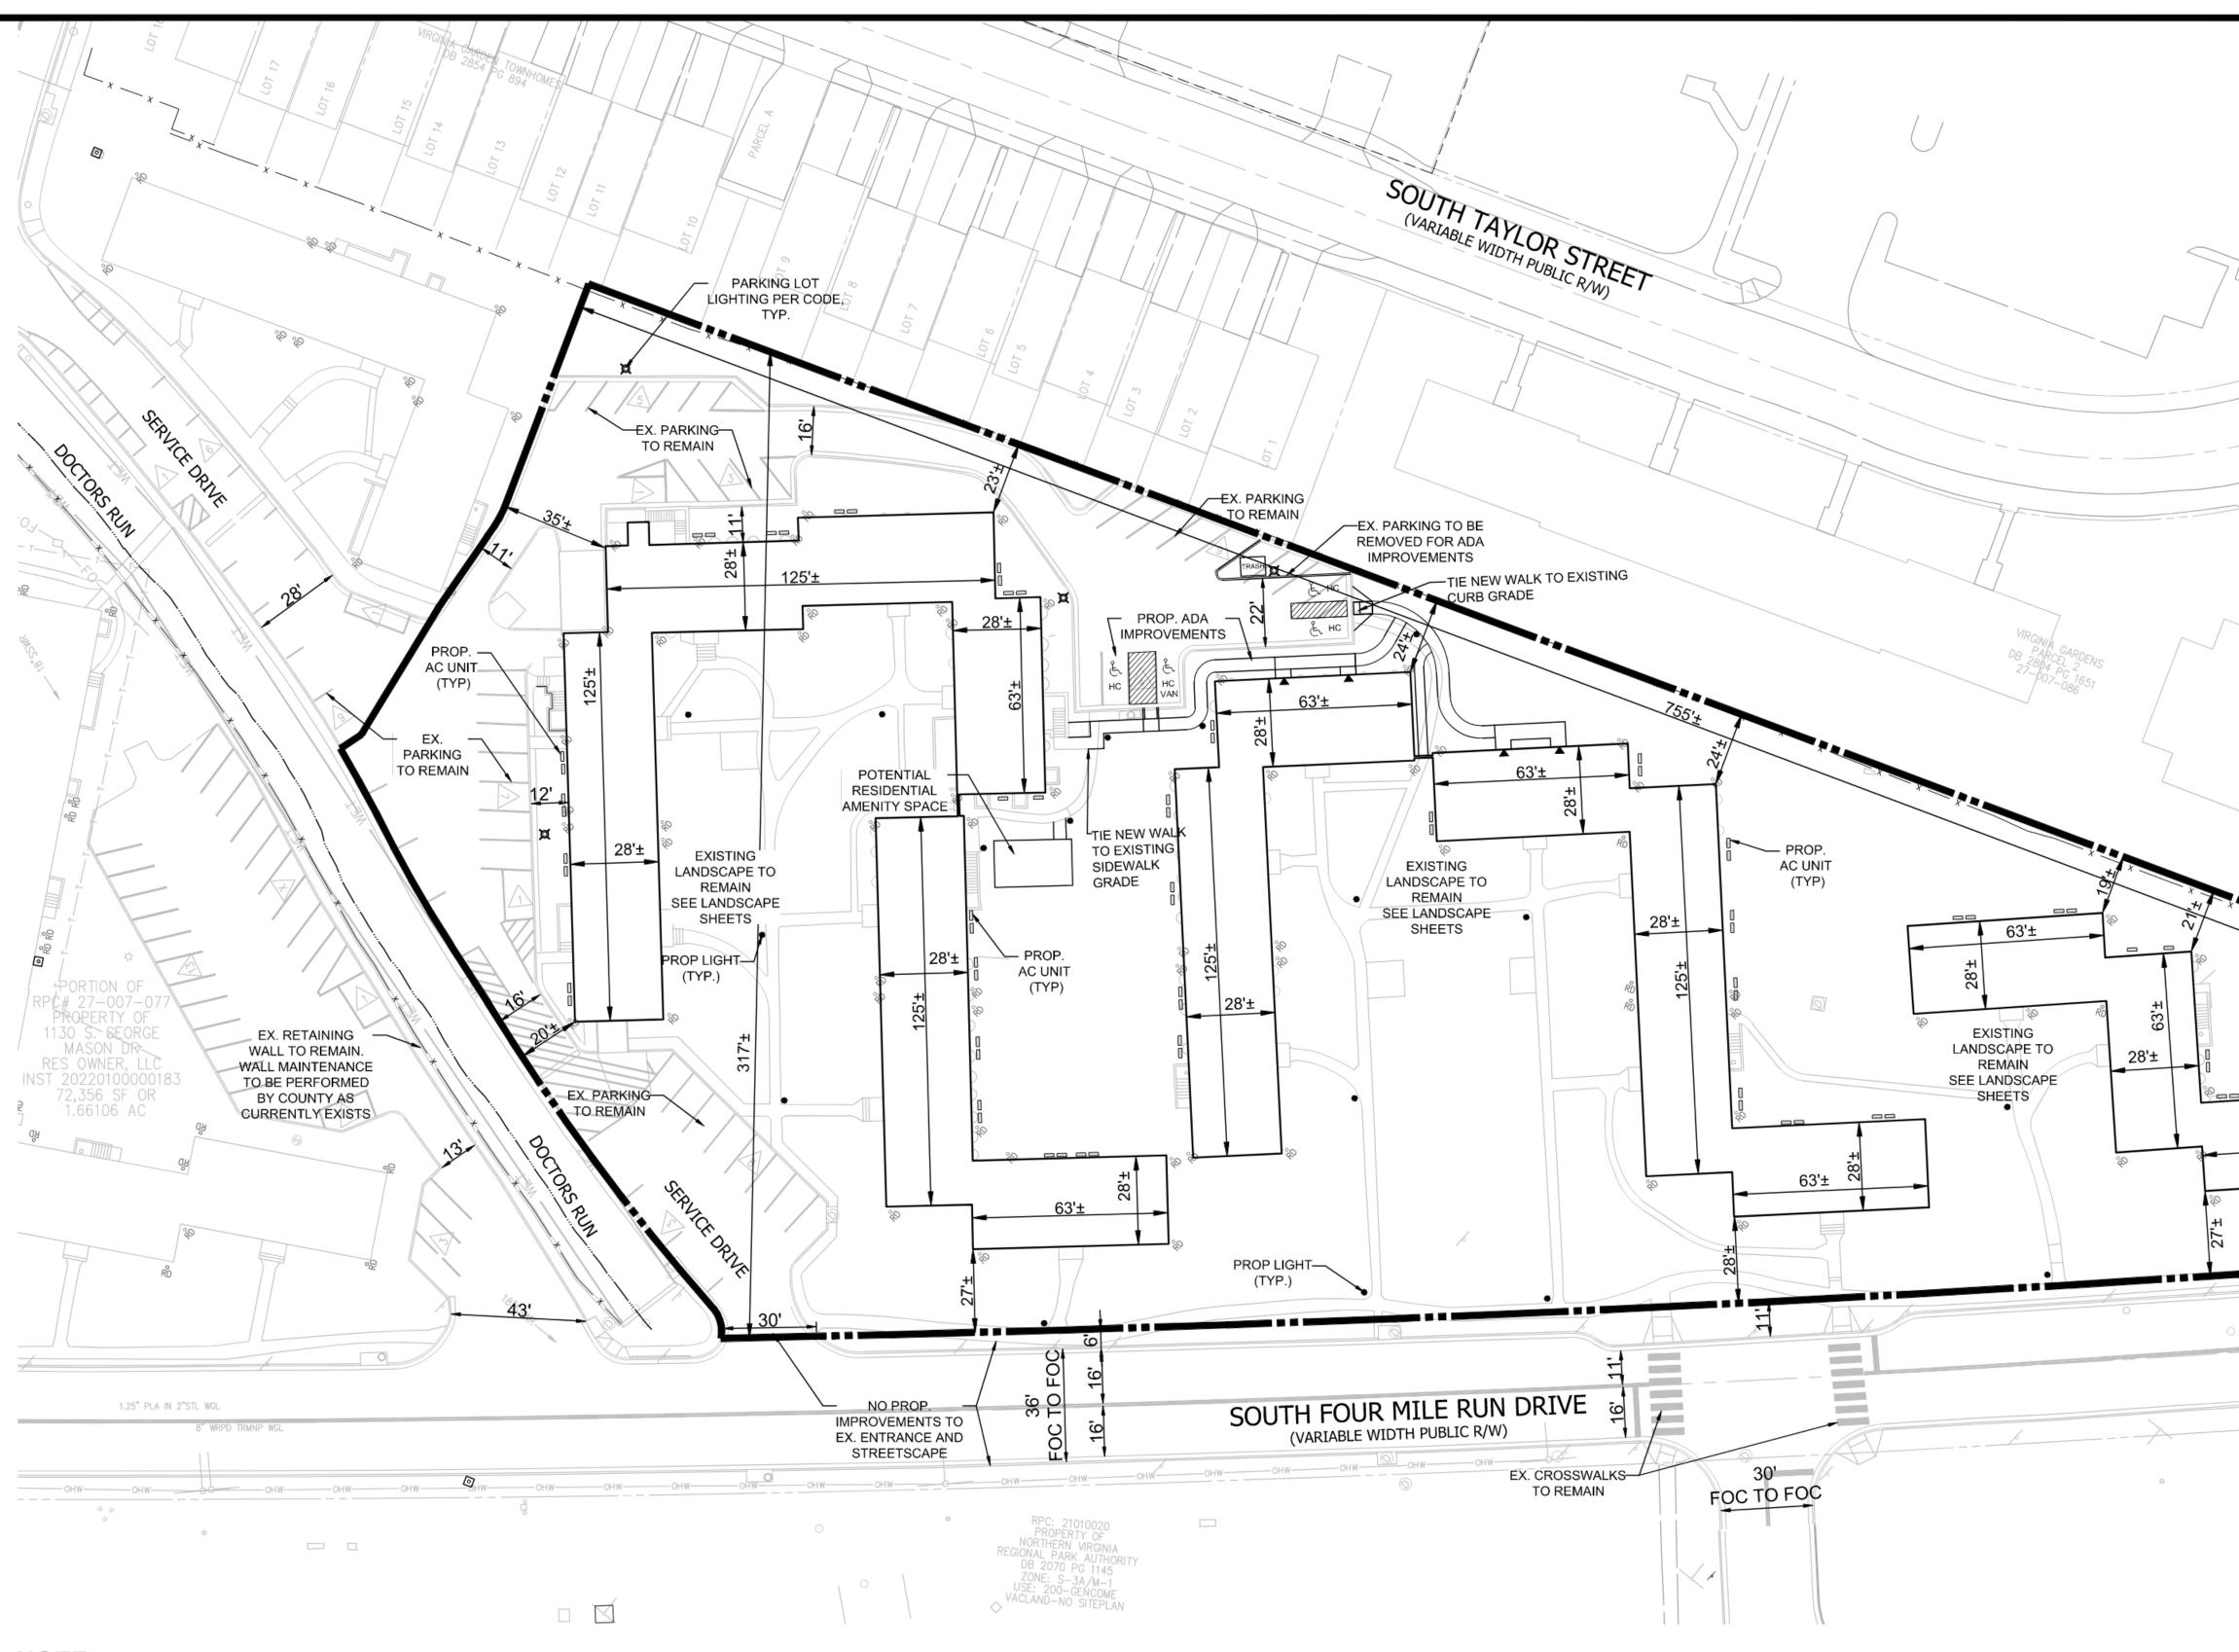

LAYOUT: C-04, Plotted By: johnson

- SHEET C-11.
- 5. THE SUBJECT PROPERTY IS NOT LOCATED IN A HISTORIC DISTRICT PER ARLINGTON COUNTY LOCAL HISTORIC SITES AND DISTRICTS MAP ACCESSED 3/14/2022. HOWEVER, BARCROFT APARTMENTS IS LISTED ON THE ARLINGTON COUNTY HISTORIC RESOURCES INVENTORY AS AN ESSENTIAL PROPERTY.
- 6. PROPOSED GRADING AND UTILITIES SHOWN HEREON ARE SUBJECT TO CHANGE WITH FINAL ENGINEERED SITE PLAN.
- THERE WILL BE NO ROADWAY OR STREETSCAPE IMPROVEMENTS 7. PROPOSED WITH THIS APPLICATION. ALL EXISTING ROADS, CROSSWALKS, ADA RAMPS, STREETSCAPES, STREETLIGHTS, UTILITY POLES AND TRAFFIC POLES WILL REMAIN UNLESS OTHERWISE NOTED.
- SEE SHEET C-03 FOR METES AND BOUNDS NARRATIVE DESCRIPTION AND 8. ADDITIONAL PROPERTY INFORMATION.
- 9. AC MECHANICAL UNIT LOCATIONS ARE APPROXIMATE AND SUBJECT TO CHANGE AT TIME OF FINAL SITE PLAN.

### **PROP. PARKING TABULATION:**

38 EXISTING SURFACE SPACES 4 EXISTING HC SPACE

42 PARKING SPACES / 77 UNITS = 0.54 SPACES/UNIT

SIDE - 13'

SIDE - 20'±

SIDE - N/A

YARD SETBACK DETAIL

|                                    | VIKA VIRGINIA, LLC<br>8180 Greensboro Dr., Su<br>Tysons, VA 22102                                                                                                                                                                                                                                                                                                                    | uite 200                                                                                                                                                                                                                               |
|------------------------------------|--------------------------------------------------------------------------------------------------------------------------------------------------------------------------------------------------------------------------------------------------------------------------------------------------------------------------------------------------------------------------------------|----------------------------------------------------------------------------------------------------------------------------------------------------------------------------------------------------------------------------------------|
| SDSDSDSD                           | 703.442.7800   vika.co                                                                                                                                                                                                                                                                                                                                                               |                                                                                                                                                                                                                                        |
| B"W 114                            | Our Site Set on                                                                                                                                                                                                                                                                                                                                                                      |                                                                                                                                                                                                                                        |
|                                    | THE INFORMATION, DESIGN, AND<br>DRAWINGS AND/OR DOCUMENTS HEF<br>TO VIKA VIRGINIA, L.L.C. AND CONST.<br>INTELLECTUAL PROPERTY. THESE<br>DOCUMENTS MUST NOT BE DIGITALL'<br>OR COPIED, DIGITALLY CONVERTED, N<br>ANY DESIGN PURPOSE, IN ANY FOR<br>WRITTEN AUTHORIZATION FROM V<br>VIOLATIONS MAY RESULT IN PROSECU<br>SIGNED AND SEALED PLANS OR DRAW<br>FOR RECORDING AND/OR CONSTF | RETO ARE PROPRIETARY<br>ITUTE ITS PROPRIETARY<br>DRAWINGS AND/OR<br>Y FORWARDED, SHARED<br>MODIFIED, OR USED FOR<br>MAT, WITHOUT PRIOR<br>VIKA VIRGINIA, L.L.C.<br>JTION. ONLY APPROVED,<br>VINGS MAY BE UTILIZED<br>RUCTION PURPOSES. |
| tst                                | PLAN STATUS                                                                                                                                                                                                                                                                                                                                                                          | A, L.L.C. V 12.00                                                                                                                                                                                                                      |
|                                    | USE PERMIT 1ST SUBMISSION                                                                                                                                                                                                                                                                                                                                                            | 09/01/2023                                                                                                                                                                                                                             |
|                                    | USE PERMIT 2ND SUBMISSION                                                                                                                                                                                                                                                                                                                                                            |                                                                                                                                                                                                                                        |
|                                    |                                                                                                                                                                                                                                                                                                                                                                                      |                                                                                                                                                                                                                                        |
|                                    | POST-APPROVAL<br>SHEET STATUS                                                                                                                                                                                                                                                                                                                                                        | DATE                                                                                                                                                                                                                                   |
| PROP.<br>AC UNIT<br>(TYP)          |                                                                                                                                                                                                                                                                                                                                                                                      |                                                                                                                                                                                                                                        |
|                                    |                                                                                                                                                                                                                                                                                                                                                                                      |                                                                                                                                                                                                                                        |
| PROP LIGHT                         |                                                                                                                                                                                                                                                                                                                                                                                      |                                                                                                                                                                                                                                        |
|                                    |                                                                                                                                                                                                                                                                                                                                                                                      |                                                                                                                                                                                                                                        |
|                                    | PROFESSIONAL SEAL                                                                                                                                                                                                                                                                                                                                                                    |                                                                                                                                                                                                                                        |
| 92<br>92                           | JEFFREY A. K.<br>Lic. No. 12                                                                                                                                                                                                                                                                                                                                                         | HEPS A                                                                                                                                                                                                                                 |
|                                    | BARCROFT -<br>4.1.2 USE P<br>ARLINGTON COUNTY                                                                                                                                                                                                                                                                                                                                        | ERMIT                                                                                                                                                                                                                                  |
|                                    | PLOT AND LO<br>PLAN                                                                                                                                                                                                                                                                                                                                                                  |                                                                                                                                                                                                                                        |
| GRAPHIC SCALE<br>40 0 20 40 80 160 | DRAWN BY:<br>DESIGNED BY:<br>DATE ISSUED:09/01/2023<br>DWG                                                                                                                                                                                                                                                                                                                           |                                                                                                                                                                                                                                        |
|                                    | SCALE: 1"=40'                                                                                                                                                                                                                                                                                                                                                                        |                                                                                                                                                                                                                                        |
| (IN FEET) $1 inch = 40 ft.$        | NO. VV8340S                                                                                                                                                                                                                                                                                                                                                                          |                                                                                                                                                                                                                                        |
|                                    | SHEET C-04                                                                                                                                                                                                                                                                                                                                                                           |                                                                                                                                                                                                                                        |