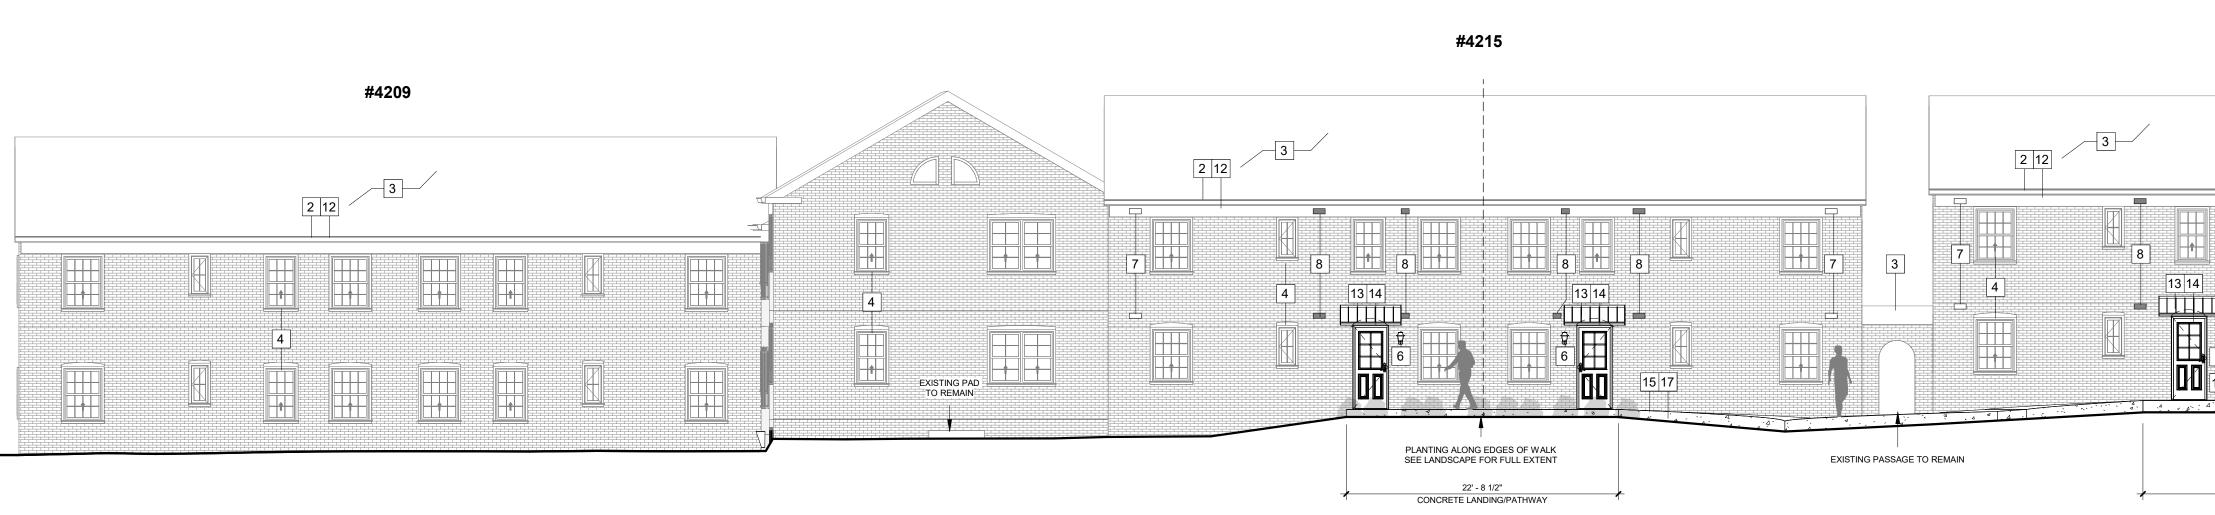

### EXISTING BUILDING DATA:

BUILDING 33: 4209, 4211, 4213, 4215, 4217, 4219 & 4221 SOUTH FOUR MILE RUN DRIVE - 28 UNITS BUILDING 34: 4201, 4203, 4205 & 4207 SOUTH FOUR MILE RUN DRIVE - 16 UNITS

total – 77 Units \*NOTE – ALL EX. BUILDINGS TO REMAIN

BUILDING 34: 4201, 4203, 4205 & 4207 SOUTH FOUR MILE RUN DRIVE - 16 UNITS

BUILDING 32: 4223, 4225, 4227, 4229, 4231, 4333, 4235 & 4237 SOUTH FOUR MILE RUN DRIVE - 33 UNITS

BUILDING 33: 4209, 4211, 4213, 4215, 4217, 4219 & 4221 SOUTH FOUR MILE RUN DRIVE - 28 UNITS