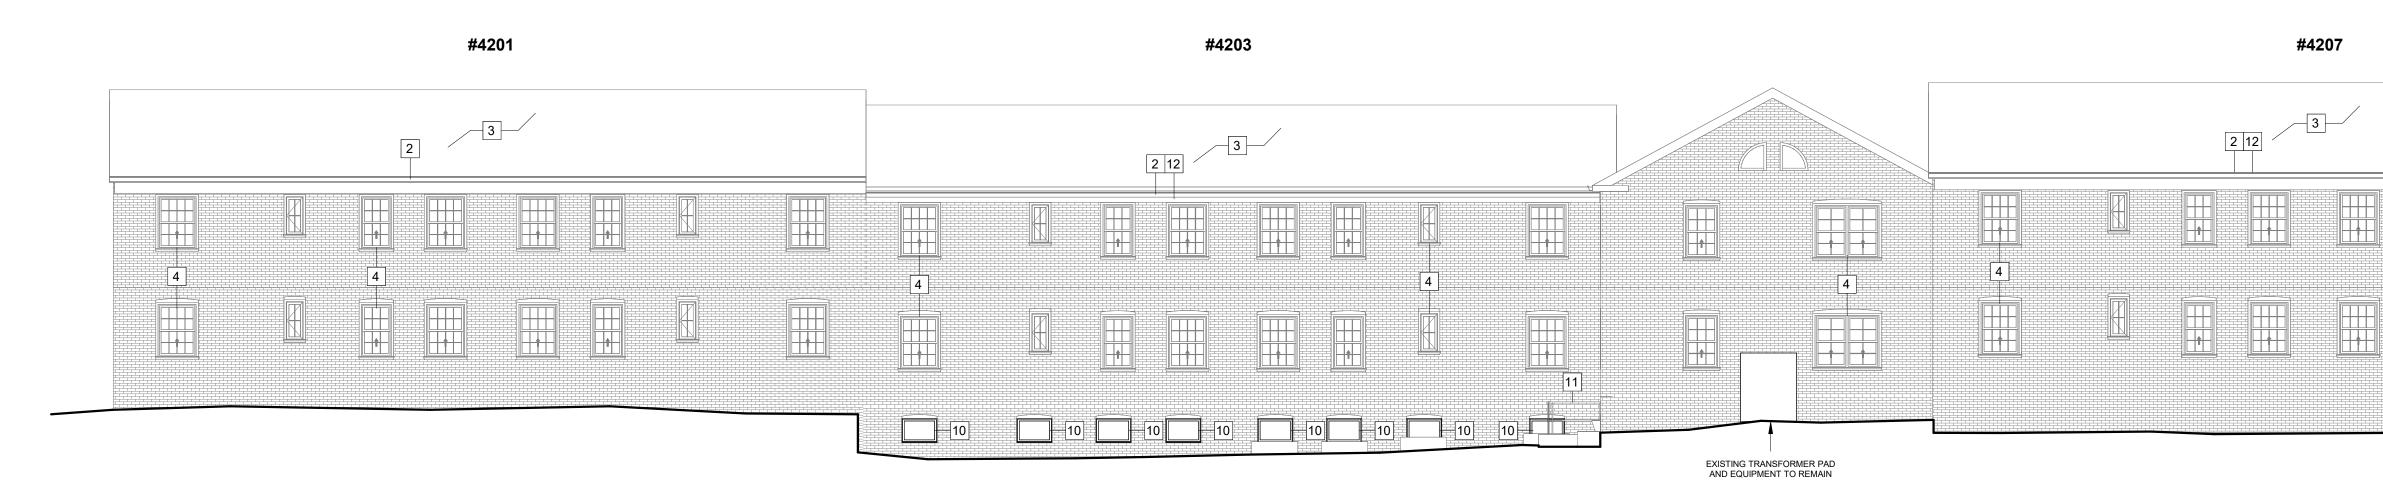

### EXISTING BUILDING DATA:

BUILDING 33: 4209, 4211, 4213, 4215, 4217, 4219 & 4221 SOUTH FOUR MILE RUN DRIVE - 28 UNITS BUILDING 34: 4201, 4203, 4205 & 4207 SOUTH FOUR MILE RUN DRIVE - 16 UNITS

total – 77 Units \*NOTE – ALL EX. BUILDINGS TO REMAIN

BUILDING 34: 4201, 4203, 4205 & 4207 SOUTH FOUR MILE RUN DRIVE - 16 UNITS

BUILDING 32: 4223, 4225, 4227, 4229, 4231, 4333, 4235 & 4237 SOUTH FOUR MILE RUN DRIVE - 33 UNITS

BUILDING 33: 4209, 4211, 4213, 4215, 4217, 4219 & 4221 SOUTH FOUR MILE RUN DRIVE - 28 UNITS