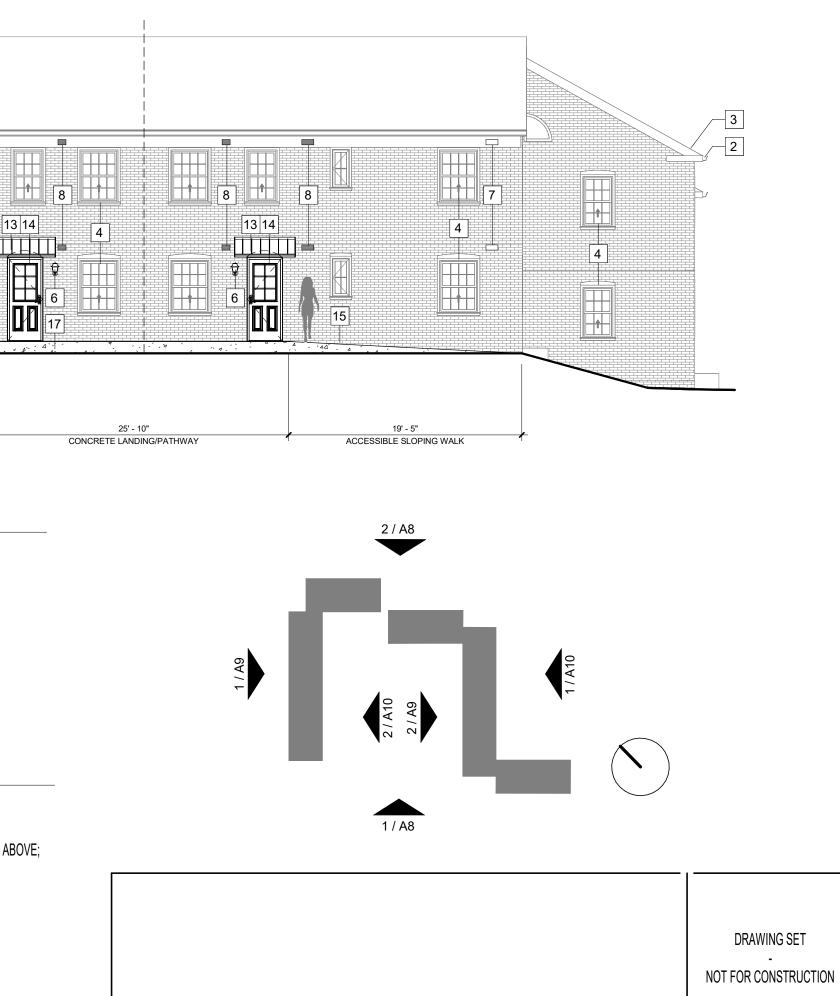

ESSARY; EXISTING WINDOWS TO REMAIN, CLEAN AS NECESSARY TYP;

REPAIR BUILDING EXTERIOR ENTRY DOORS AS NECESSARY (PAINT, HARDWARE, ETC...), TYP; PROVIDE & INSTALL NEW EXTERIOR LIGHT TO MATCH EXISTING (COLONIAL REVIVAL-STYLE LANTERN), TYP;

NEW BRICK VENT PENETRATIONS (HVAC, BATHROOM EXHAUST), EXACT SIZE AND LOCATION TBD;

NEW WINDOW, SIZE AND FINISH (SIMULATED DIVIDED LITE, WHITE VINYL) TO MATCH EXISTING;

ADD/ALT: CLAD EXISTING TRIM WITH VINYL OR ALUMINIUM COATED VINYL;

ADD/ALT: PROVIDE STANDING SEAM METAL CANOPY; NEW ACCESSIBLE UNIT ENTRANCE DOOR TO MATCH EXISTING, PROVIDE BRICK ARCHWAYS ABOVE; NEW ACCESSIBLE CONCRETE RAMP, SEE CIVIL & LANDSCAPE FOR MORE INFORMATION; NEW GALVANIZED STEEL GUARDRAIL AND HANDRAIL TO BE POWDER COATED BLACK;

17 NEW CONCRETE LOW WALL;





A8



#4209

#4217











### **GENERAL NEW WORK ELEVATION NOTES**

- REPLACE AND/OR INFILL DAMAGED BRICK, CONCRETE, AND TRIM, POINT-UP MORTAR TO MATCH EXISTING;
- GC TO COORDINATE WITH MEP ON ALL NEW HVAC INSTALLATION WORK;
- REMOVE ALL ABANDONED AND NON-OPERABLE EQUIPMENT, DEVICES AND ACCESSORIES;
- 4. REPAINT EXISTING EXTERIOR STEEL PRODUCTS; POWDER COAT, GALVANIZE OR PROVIDE AN EXTERIOR STEEL PAINT THAT CAN ACHIEVE A MINIMUM 10-YEAR MATERIAL WARRANTY;
- BRICK REPAIR FOLLOWING REMOVAL OF PTAC/HVAC UNIT TO MATCH EXISTING SIZE, SHAPE, COLOR AND TEXTURE OF THE ADJACENT BRICK AND MORTAR;
- SEE CIVIL AND LANDSCAPE DRAWINGS FOR NEW SHRUBS AND PLANTS:
- RAILINGS REQUIRED WHERE DIFFERENCE IN ELEVATION IS EQUAL OR GREATER THAN 30";
- HANDRAIL REQUIRED ON RAMPS WITH SLOPE GREATER THAN 5%;
- ACCESSIBLE RAMP NOT T