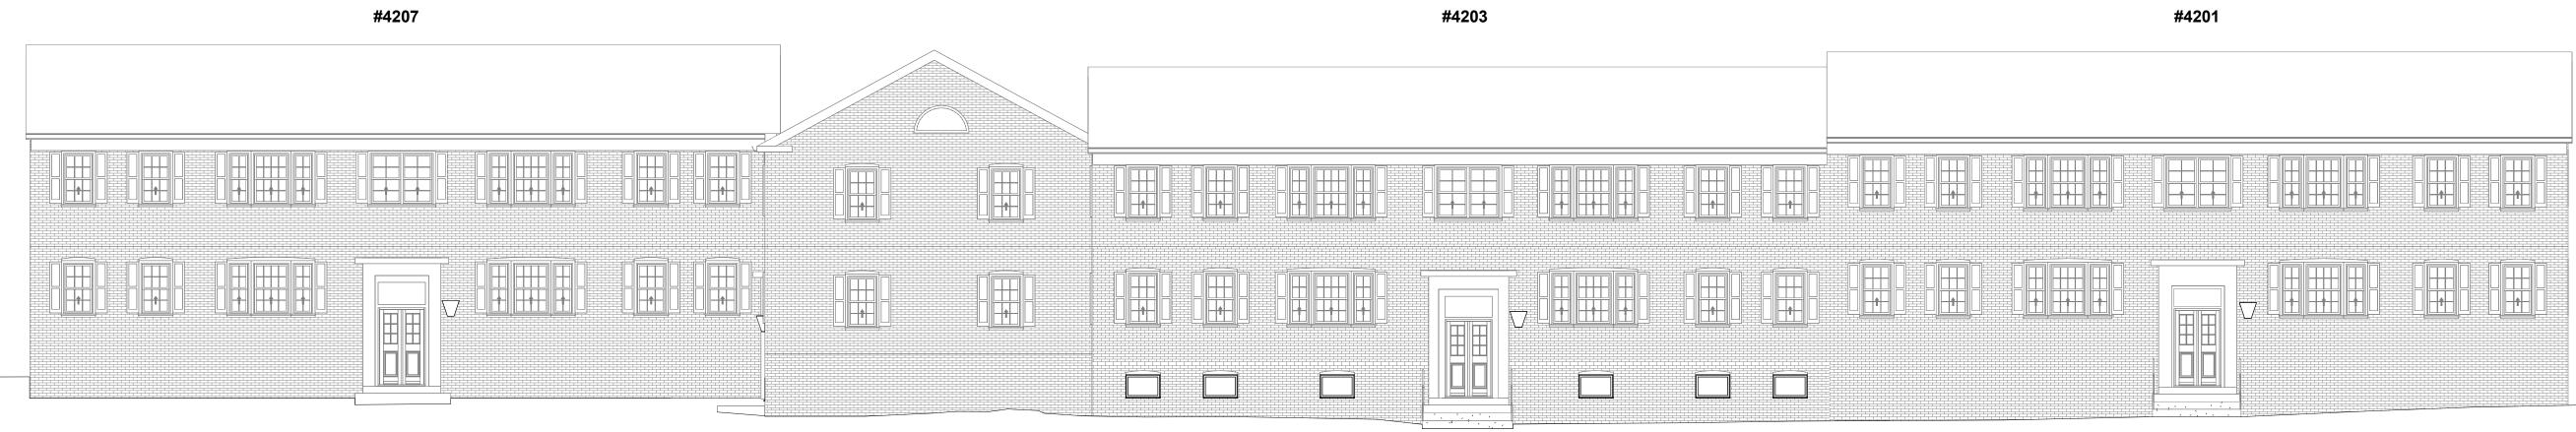

### EXISTING BUILDING DATA:

BUILDING 33: 4209, 4211, 4213, 4215, 4217, 4219 & 4221 SOUTH FOUR MILE RUN DRIVE - 28 UNITS BUILDING 34: 4201, 4203, 4205 & 4207 SOUTH FOUR MILE RUN DRIVE - 16 UNITS

total – 77 Units \*NOTE – ALL EX. BUILDINGS TO REMAIN

BUILDING 34: 4201, 4203, 4205 & 4207 SOUTH FOUR MILE RUN DRIVE - 16 UNITS

BUILDING 32: 4223, 4225, 4227, 4229, 4231, 4333, 4235 & 4237 SOUTH FOUR MILE RUN DRIVE - 33 UNITS

BUILDING 33: 4209, 4211, 4213, 4215, 4217, 4219 & 4221 SOUTH FOUR MILE RUN DRIVE - 28 UNITS