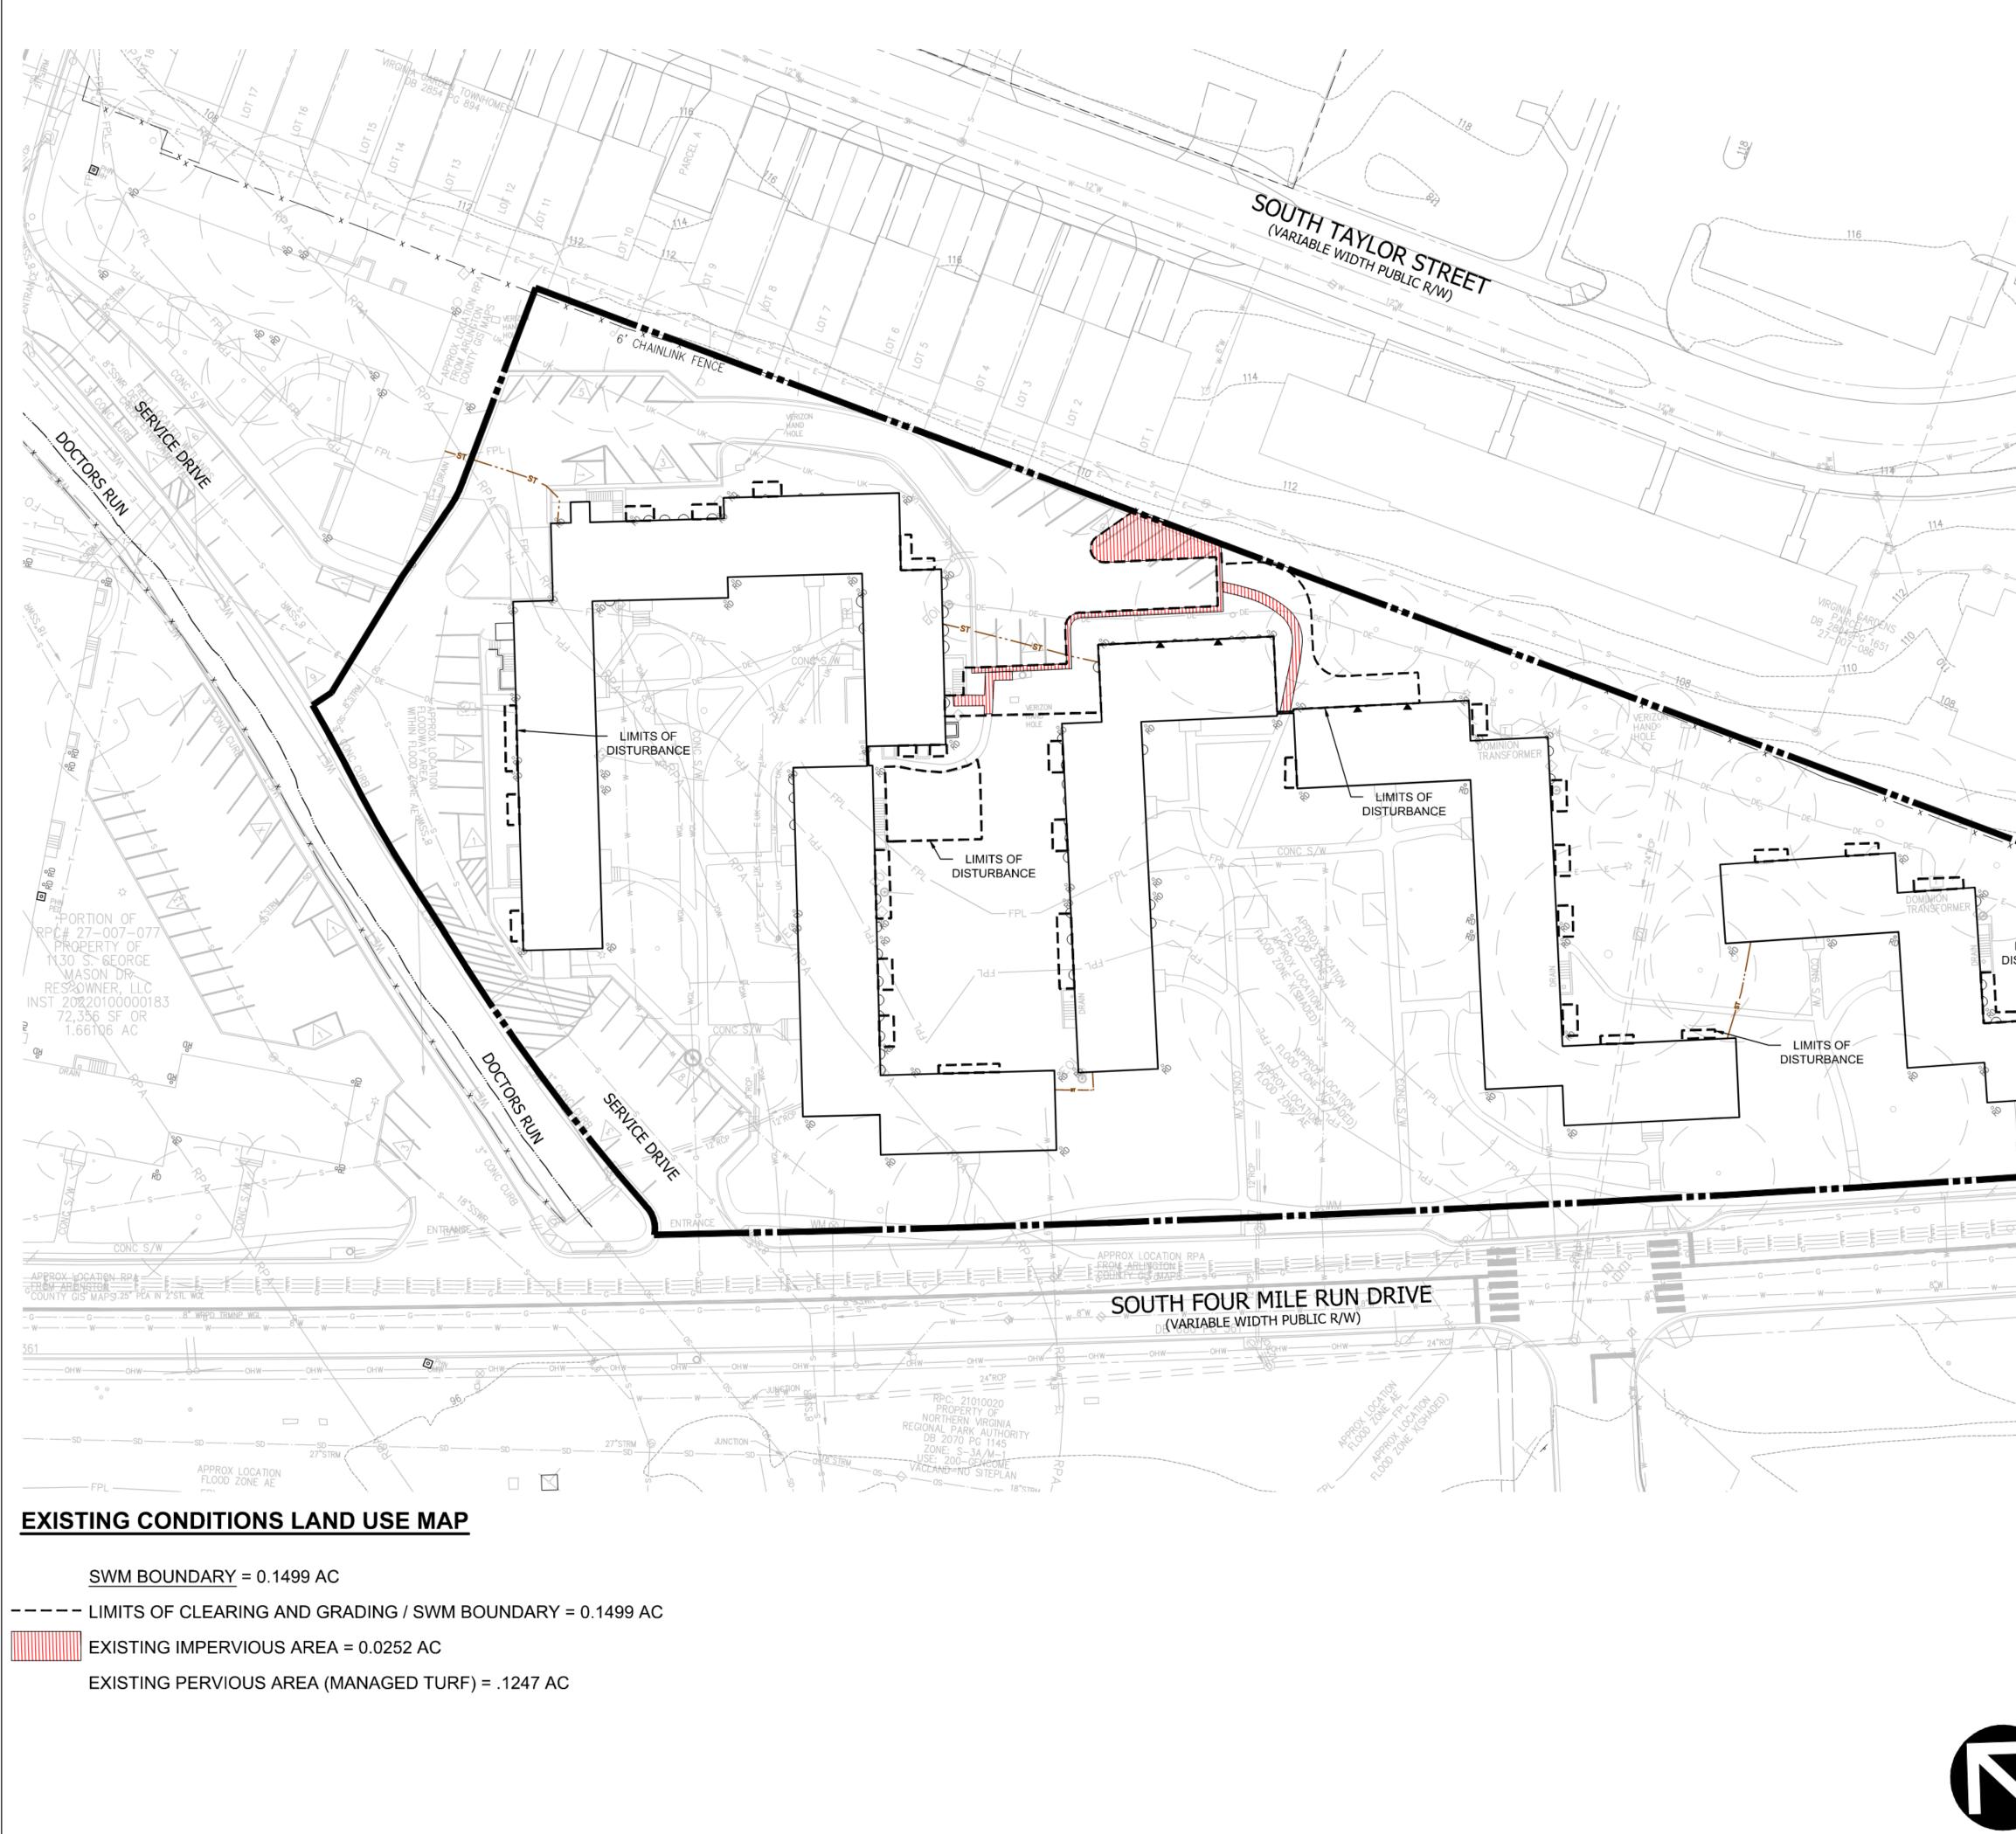

### NOTES:

- 1. THE SUBJECT PROPERTY IS IDENTIFIED ON ARLINGTON COUNTY REAL PROPERTY IDENTIFICATION MAP NO. 083–06 AND 083–07 AS A PORTION OF REAL PROPERTY CODE (RPC) NUMBER 27-007-077 AND IS ZONED RA 14-26.
- 2. AS SHOWN HEREON, THE SUBJECT PROPERTY IS LOCATED IN ZONE "X" (AREAS OF MINIMAL FLOOD HAZARD); ZONE "X (SHADED)" (0.2% ANNUAL CHANCE FLOOD HAZARD; AREAS OF 1% ANNUAL CHANCE FLOOD WITH AVERAGE DEPTHS LESS THAN ONE FOOT OR WITH DRAINAGE AREAS LESS THAN 1 SQUARE MILE); ZONE "AE" (SPECIAL FLOOD HAZARD AREAS SUBJECT TO INUNDATION BY THE 1% ANNUAL CHANCE FLOOD - BASE FLOOD ELEVATIONS DETERMINED); AND ZONE "AE" (REGULATORY FLOODWAY); AS SHOWN ON THE FEDERAL EMERGENCY MANAGEMENT AGENCY, FLOOD INSURANCE RATE MAP (FIRM) NUMBER 51013C0076D, COMMUNITY PANEL 515520 0076 D, FOR ARLINGTON COUNTY, VIRGINIA DATED NOVEMBER 16, 2023.
- 3. THE HORIZONTAL DATUM SHOWN HEREON IS REFERENCED TO VIRGINIA COORDINATE SYSTEM OF 1983 (VCS83).
- 4. THE VERTICAL DATUM SHOWN HEREON IS REFERENCED TO THE NORTH AMERICAN VERTICAL DATUM OF 1988 (NAVD 88) 5. THE HORIZONTAL AND VERTICAL DATUMS SHOWN HEREON ARE BASED ON A GPS SURVEY PERFORMED BY VIKA VIRGINIA, LLC ON SEPTEMBER 2, 2021
- 6. THE HORIZONTAL CLOSURE AND ACCURACY OF THE SURVEY CONTROL USED TO PERFORM THIS SURVEY IS 1:115,634 WHICH EXCEEDS THE MINIMUM PRECISION OF 1:20,000 WITH THE ATTENDANT ANGULAR CLOSURE WHICH SUSTAINS THE ERROR OF CLOSURE.
- 7. THE RECORD DESCRIPTION CONTAINED HEREON AND ALL OTHER INFORMATION SHOWN HEREON IS CORRECT. 8. EXCEPT AS SHOWN HEREON, THERE ARE NO DISCREPANCIES, CONFLICTS, SHORTAGES IN AREA, ENCROACHMENTS, OVERLAPPING OF IMPROVEMENTS, EASEMENTS OR ROADWAYS.
- 9. COMMON BOUNDARY LINES WITH THE SUBJECT PROPERTY AND ADJOINING BOUNDARIES ARE CONTIGUOUS, WITH NO GAPS GORES OR OVERLAPS, UNLESS NOTED OTHERWISE HEREON.
- 10. THE AREA OF THE SUBJECT PROPERTY AND THE RESPECTIVE PARCELS THEREOF AS SHOWN IS CORRECT.
- 11. THERE IS NO OBSERVED EVIDENCE OF CEMETERIES OR BURIAL GROUNDS ON THE SUBJECT PROPERTY. 12. THIS SURVEY HAS BEEN PREPARED TO DEPICT THE LOCATIONS OF ENCUMBRANCES AFFECTING THE PROPERTY THAT HAS BEEN IDENTIFIED IN THE TITLE COMMITMENT REFERENCED HEREON, FURNISHED TO VIKA VIRGINIA, LLC FOR THIS SITE OR TO LIST ANY ENCUMBRANCES THAT ARE NOT LOCATABLE. AS SUCH, IF THERE ARE ENCUMBRANCES AFFECTING THE PROPERTY THAT WERE NOT IDENTIFIED IN THE REFERENCED TITLE REPORT, THEY MAY NOT BE SHOWN ON THIS SURVEY. FOR EXAMPLE, CERTAIN HIGHWAYS HAVE "LIMITED ACCESS LINES" THAT HAVE BEEN ESTABLISHED BY HIGHWAY PLANS THAT ARE OFTEN NOT RECORDED IN THE LAND RECORDS OF THAT JURISDICTION.
- 13. CONTOUR INTERVAL SHOWN HEREON IS 2'-0".

AYOUT: C-03 CERTIFIED SURVEY, Plotted By: Goodwir

- 14. THE SUBJECT PROPERTY IS NOT LOCATED IN A HISTORIC DISTRICT PER ARLINGTON COUNTY LOCAL HISTORIC SITES AND DISTRICTS MAP ACCESSED 3/14/2022; HOWEVER, BARCROFT APARTMENTS IS LISTED ON THE ARLINGTON COUNTY HISTORIC RESOURCES INVENTORY AS AN ESSENTIAL PROPERTY.
- 15. THE SUBJECT PROPERTY LIES WITH A RESOURCE PROTECTION AREA (RPA) PER ARLINGTON COUNTY STREAMS, WATERSHEDS, AND RESOURCE PROTECTION AREAS MAP ACCESSED 3/14/2022. THE APPROXIMATE LOCATION OF THE RPA IS SHOWN HEREON.
- 16. SUE QUALITY LEVEL C (QL-C) FIELD SURVEY OF VISIBLE ABOVE-GROUND UTILITY FACILITIES, SUCH AS MANHOLES, VALVE BOXES, POSTS, ETC.; IN ADDITION TO EXISTING UTILITY RECORDS.