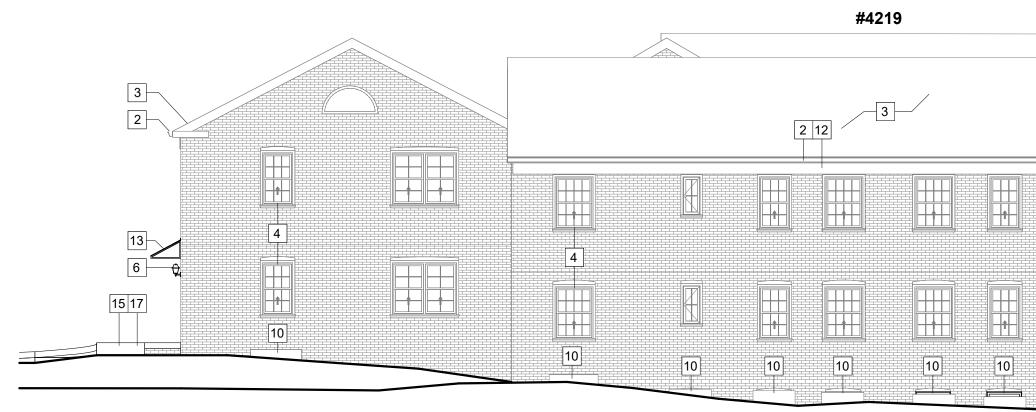

### ARCHITECTURE:

| A1  | SITE PLAN AND TABULATIONS            |
|-----|--------------------------------------|
| A2  | BUILDING 32 - OVERALL PLAN           |
| A3  | BUILDING 32 - ELEVATIONS             |
| A4  | BUILDING 32 - ELEVATIONS             |
| A5  | BUILDING 32 - ELEVATIONS             |
| A6  | BUILDING 32 - ELEVATIONS             |
| A7  | BUILDING 33 - OVERALL PLAN           |
| A8  | BUILDING 33 - ELEVATIONS             |
| A9  | BUILDING 33 - ELEVATIONS             |
| A10 | BUILDING 33 - ELEVATIONS             |
| A11 | BUILDING 33 - TYPE A UNIT CONVERSION |
| A12 | BUILDING 34 - OVERALL PLAN           |
| A13 | BUILDING 34 - ELEVATIONS             |
| A14 | BUILDING 34 - ELEVATIONS             |
| A15 | TYPICAL PENETRATIONS LOCATION        |

### EXISTING BUILDING DATA:

BUILDING 33: 4209, 4211, 4213, 4215, 4217, 4219 & 4221 SOUTH FOUR MILE RUN DRIVE - 28 UNITS BUILDING 34: 4201, 4203, 4205 & 4207 SOUTH FOUR MILE RUN DRIVE - 16 UNITS

total – 77 Units \*NOTE – ALL EX. BUILDINGS TO REMAIN