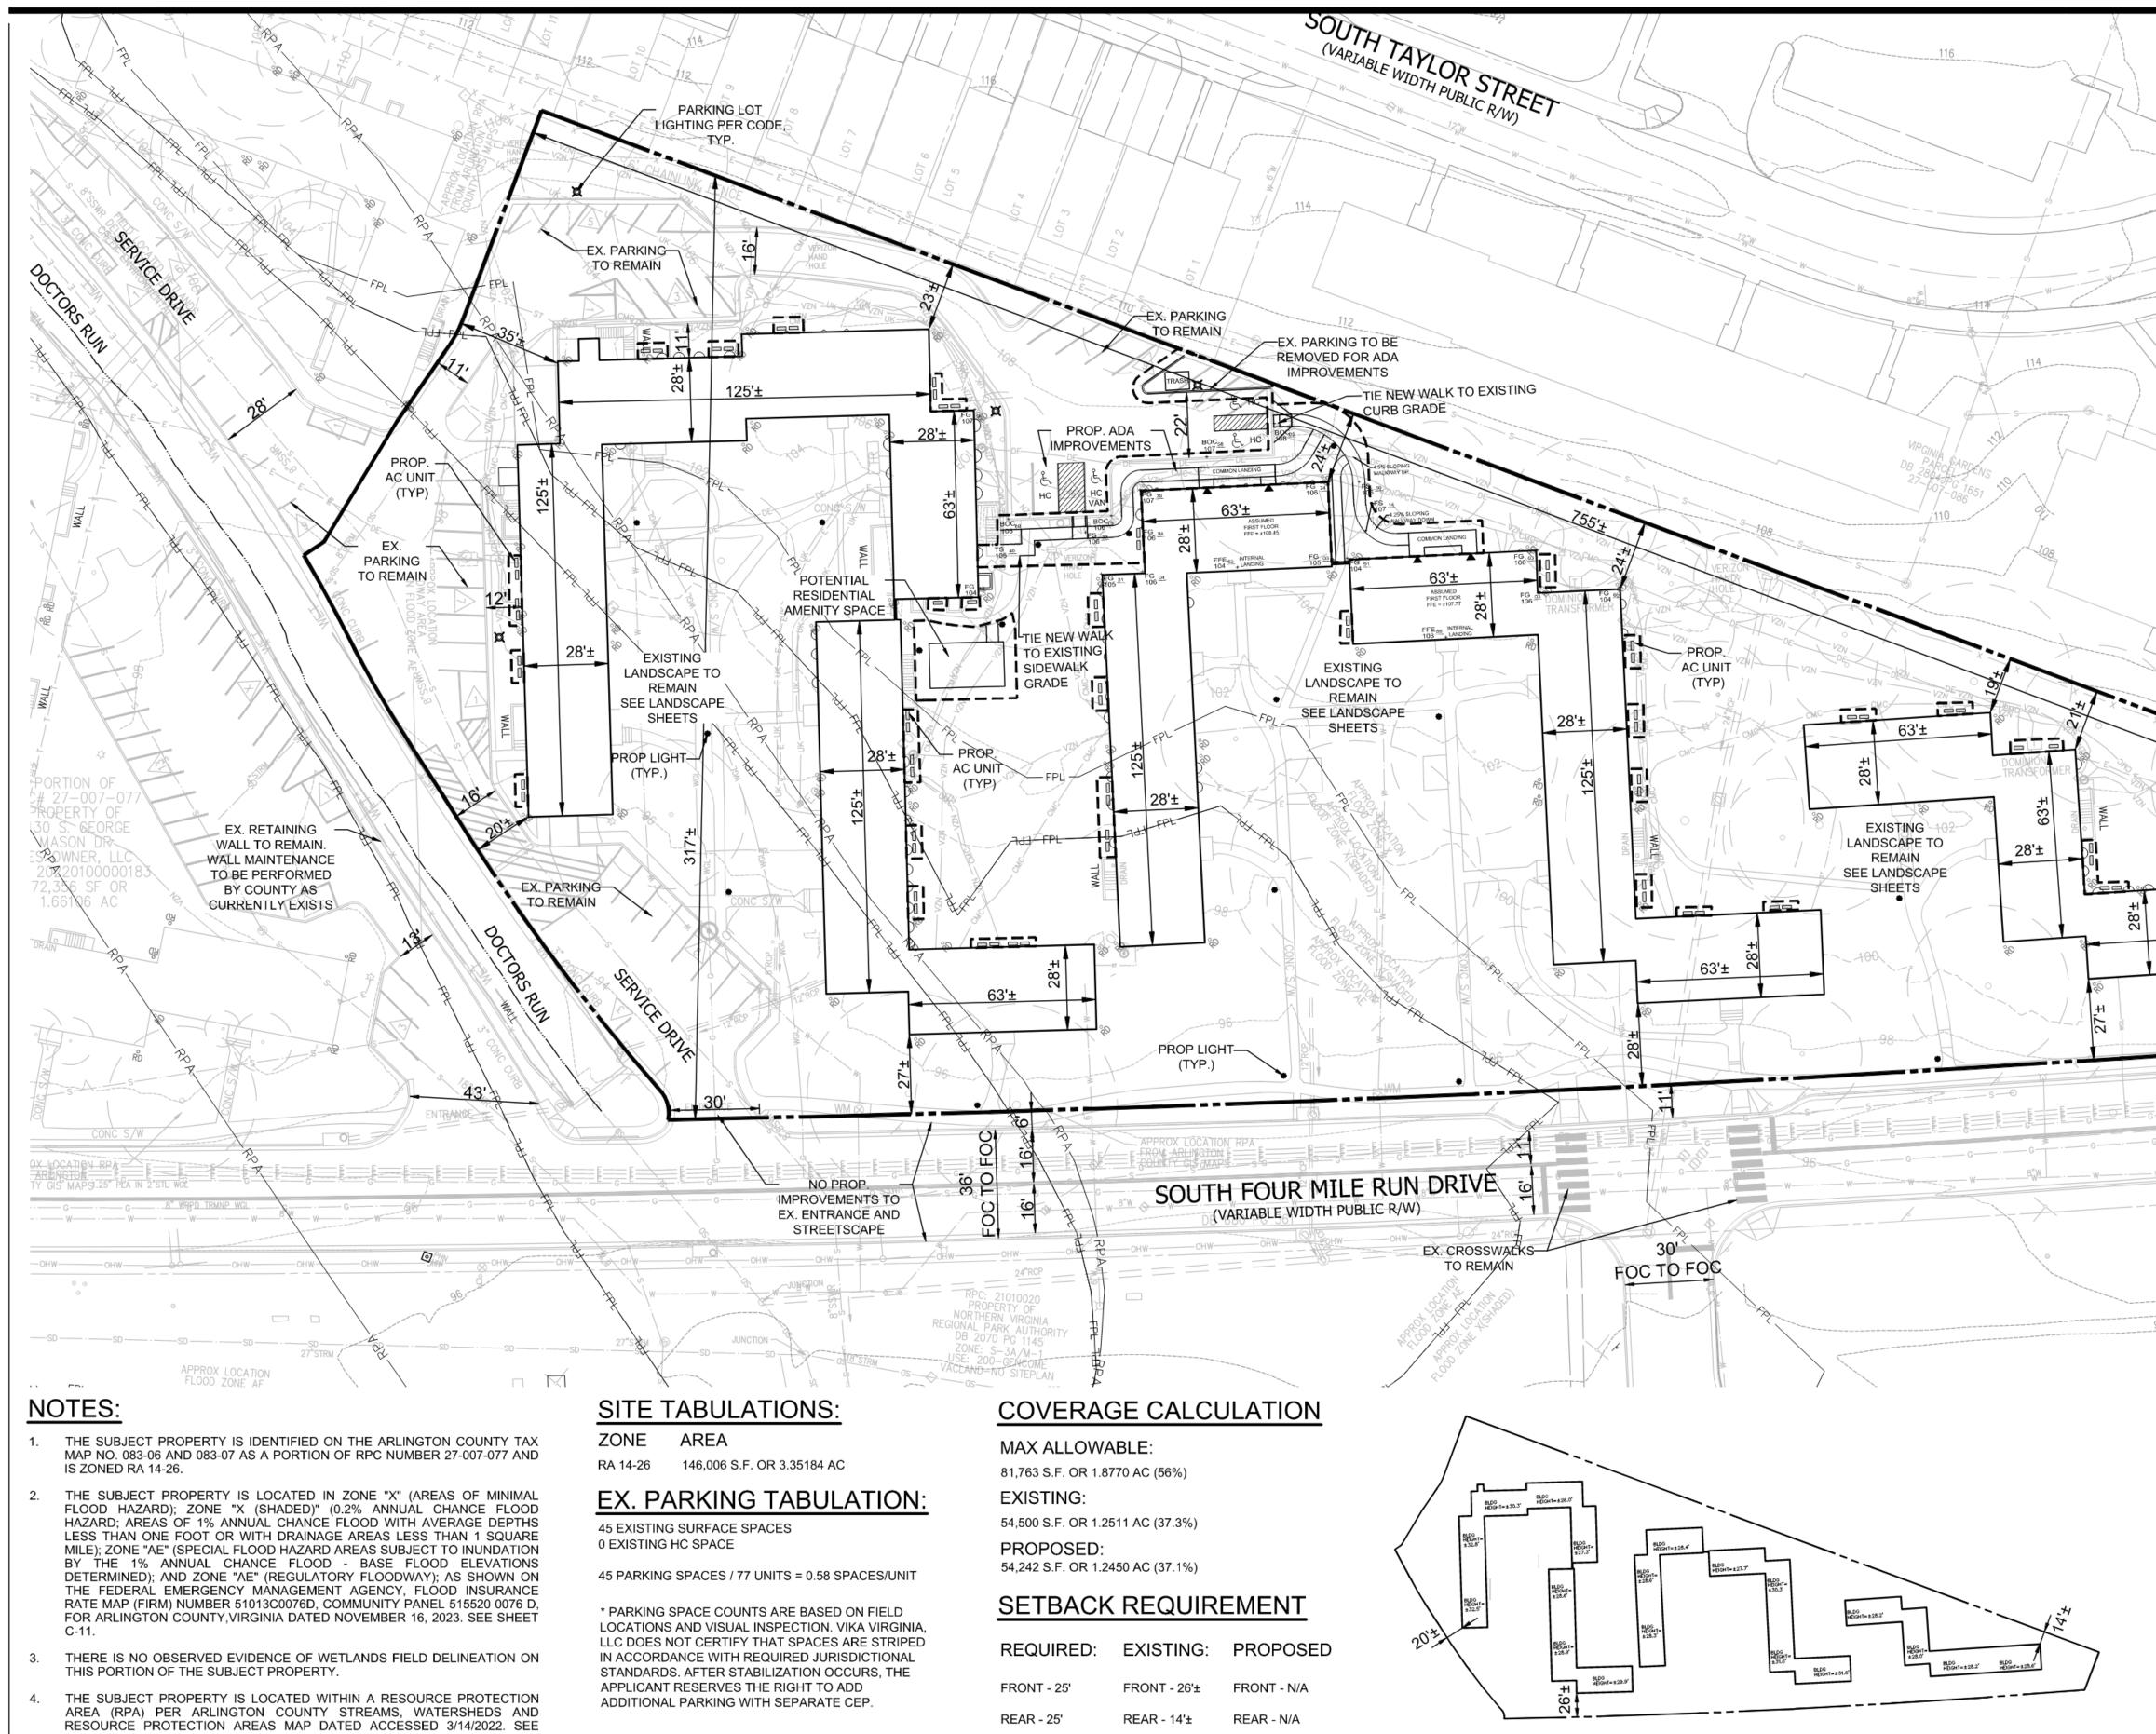

### EXISTING BUILDING DATA:

BUILDING 33: 4209, 4211, 4213, 4215, 4217, 4219 & 4221 SOUTH FOUR MILE RUN DRIVE - 28 UNITS BUILDING 34: 4201, 4203, 4205 & 4207 SOUTH FOUR MILE RUN DRIVE - 16 UNITS

total – 77 Units \*NOTE – ALL EX. BUILDINGS TO REMAIN

### **EXISTING BUILDING DATA:**

TOTAL - 77 UNITS \*NOTE - ALL EX. BUILDINGS TO REMAIN

|       | CURVE TABLE |           |                     |                 |                      |         |
|-------|-------------|-----------|---------------------|-----------------|----------------------|---------|
| CURVE | LENGTH      | RADIUS    | DELTA               | TANGENT         | CHORD BRG            | CHORD   |
| C1    | 11.63'      | 11.47'    | 058 <b>°</b> 05'24" | 6.37'           | N29 <b>°</b> 19'15"E | 11.14'  |
| C2    | 121.08'     | 720.44'   | 009 <b>°</b> 37'47" | 60.69'          | N10 <b>°</b> 34'04"E | 120.94' |
| C3    | 21.57'      | 1096.97'  | 001*07'37"          | 10.79'          | N14°08'40"E          | 21.57'  |
| C4    | 36.70'      | 387.70'   | 005 <b>°</b> 25'27" | 18.36'          | N16°40'35"E          | 36.69'  |
| C5    | 35.81'      | 596.20'   | 003°26'29"          | 17.91'          | N18 <b>°</b> 31'57"E | 35.81'  |
| C6    | 13.10'      | 43.09'    | 017*25'34"          | 6.60'           | N76°11'24"E          | 13.05'  |
| C7    | 650.12'     | 10419.00' | 003°34'30"          | 325.17 <b>'</b> | N45°57'33"W          | 650.01' |
| C8    | 42.70'      | 25.00'    | 097 <b>°</b> 52'06" | 28.69'          | S06 <b>°</b> 14'07"W | 37.70'  |
| C9    | 383.17'     | 2502.90'  | 008•46'17"          | 191.96'         | S59 <b>*</b> 33'18"W | 382.80' |
| C10   | 917.90'     | 10419.00' | 005°02'52"          | 459.25'         | S45°13'22"E          | 917.60' |

BUILDING 34: 4201, 4203, 4205 & 4207 SOUTH FOUR MILE RUN DRIVE - 16 UNITS

BUILDING 32: 4223, 4225, 4227, 4229, 4231, 4333, 4235 & 4237 SOUTH FOUR MILE RUN DRIVE - 33 UNITS

BUILDING 33: 4209, 4211, 4213, 4215, 4217, 4219 & 4221 SOUTH FOUR MILE RUN DRIVE - 28 UNITS

### **PROP. PARKING TABULATION:**

38 EXISTING SURFACE SPACES 4 EXISTING HC SPACE

42 PARKING SPACES / 77 UNITS = 0.54 SPACES/UNIT

SIDE - 13'

SIDE - 20'±

SIDE - N/A

YARD SETBACK DETAIL

|                                    | VIKA VIRGINIA, LLC<br>8180 Greensboro Dr., Su<br>Tysons, VA 22102                                                                                                                                                                                                                                                                                                                    | uite 200                                                                                                                                                                                                                               |
|------------------------------------|--------------------------------------------------------------------------------------------------------------------------------------------------------------------------------------------------------------------------------------------------------------------------------------------------------------------------------------------------------------------------------------|----------------------------------------------------------------------------------------------------------------------------------------------------------------------------------------------------------------------------------------|
| SDSDSDSD                           | 703.442.7800   vika.co                                                                                                                                                                                                                                                                                                                                                               |                                                                                                                                                                                                                                        |
| B"W 114                            | Our Site Set on                                                                                                                                                                                                                                                                                                                                                                      |                                                                                                                                                                                                                                        |
|                                    | THE INFORMATION, DESIGN, AND<br>DRAWINGS AND/OR DOCUMENTS HEF<br>TO VIKA VIRGINIA, L.L.C. AND CONST.<br>INTELLECTUAL PROPERTY. THESE<br>DOCUMENTS MUST NOT BE DIGITALL'<br>OR COPIED, DIGITALLY CONVERTED, N<br>ANY DESIGN PURPOSE, IN ANY FOR<br>WRITTEN AUTHORIZATION FROM V<br>VIOLATIONS MAY RESULT IN PROSECU<br>SIGNED AND SEALED PLANS OR DRAW<br>FOR RECORDING AND/OR CONSTF | RETO ARE PROPRIETARY<br>ITUTE ITS PROPRIETARY<br>DRAWINGS AND/OR<br>Y FORWARDED, SHARED<br>MODIFIED, OR USED FOR<br>MAT, WITHOUT PRIOR<br>VIKA VIRGINIA, L.L.C.<br>JTION. ONLY APPROVED,<br>VINGS MAY BE UTILIZED<br>RUCTION PURPOSES. |
| tst                                | PLAN STATUS                                                                                                                                                                                                                                                                                                                                                                          | A, L.L.C. V 12.00                                                                                                                                                                                                                      |
|                                    | USE PERMIT 1ST SUBMISSION                                                                                                                                                                                                                                                                                                                                                            | 09/01/2023                                                                                                                                                                                                                             |
|                                    | USE PERMIT 2ND SUBMISSION                                                                                                                                                                                                                                                                                                                                                            |                                                                                                                                                                                                                                        |
|                                    |                                                                                                                                                                                                                                                                                                                                                                                      |                                                                                                                                                                                                                                        |
|                                    | POST-APPROVAL<br>SHEET STATUS                                                                                                                                                                                                                                                                                                                                                        | DATE                                                                                                                                                                                                                                   |
| PROP.<br>AC UNIT<br>(TYP)          |                                                                                                                                                                                                                                                                                                                                                                                      |                                                                                                                                                                                                                                        |
|                                    |                                                                                                                                                                                                                                                                                                                                                                                      |                                                                                                                                                                                                                                        |
| PROP LIGHT                         |                                                                                                                                                                                                                                                                                                                                                                                      |                                                                                                                                                                                                                                        |
|                                    |                                                                                                                                                                                                                                                                                                                                                                                      |                                                                                                                                                                                                                                        |
|                                    | PROFESSIONAL SEAL                                                                                                                                                                                                                                                                                                                                                                    |                                                                                                                                                                                                                                        |
| 92<br>92                           | JEFFREY A. K.<br>Lic. No. 12                                                                                                                                                                                                                                                                                                                                                         | HEPS A                                                                                                                                                                                                                                 |
|                                    | BARCROFT -<br>4.1.2 USE P<br>ARLINGTON COUNTY                                                                                                                                                                                                                                                                                                                                        | ERMIT                                                                                                                                                                                                                                  |
|                                    | PLOT AND LO<br>PLAN                                                                                                                                                                                                                                                                                                                                                                  |                                                                                                                                                                                                                                        |
| GRAPHIC SCALE<br>40 0 20 40 80 160 | DRAWN BY:<br>DESIGNED BY:<br>DATE ISSUED:09/01/2023<br>DWG                                                                                                                                                                                                                                                                                                                           |                                                                                                                                                                                                                                        |
|                                    | SCALE: 1"=40'                                                                                                                                                                                                                                                                                                                                                                        |                                                                                                                                                                                                                                        |
| (IN FEET) $1 inch = 40 ft.$        | NO. VV8340S                                                                                                                                                                                                                                                                                                                                                                          |                                                                                                                                                                                                                                        |
|                                    | SHEET C-04                                                                                                                                                                                                                                                                                                                                                                           |                                                                                                                                                                                                                                        |