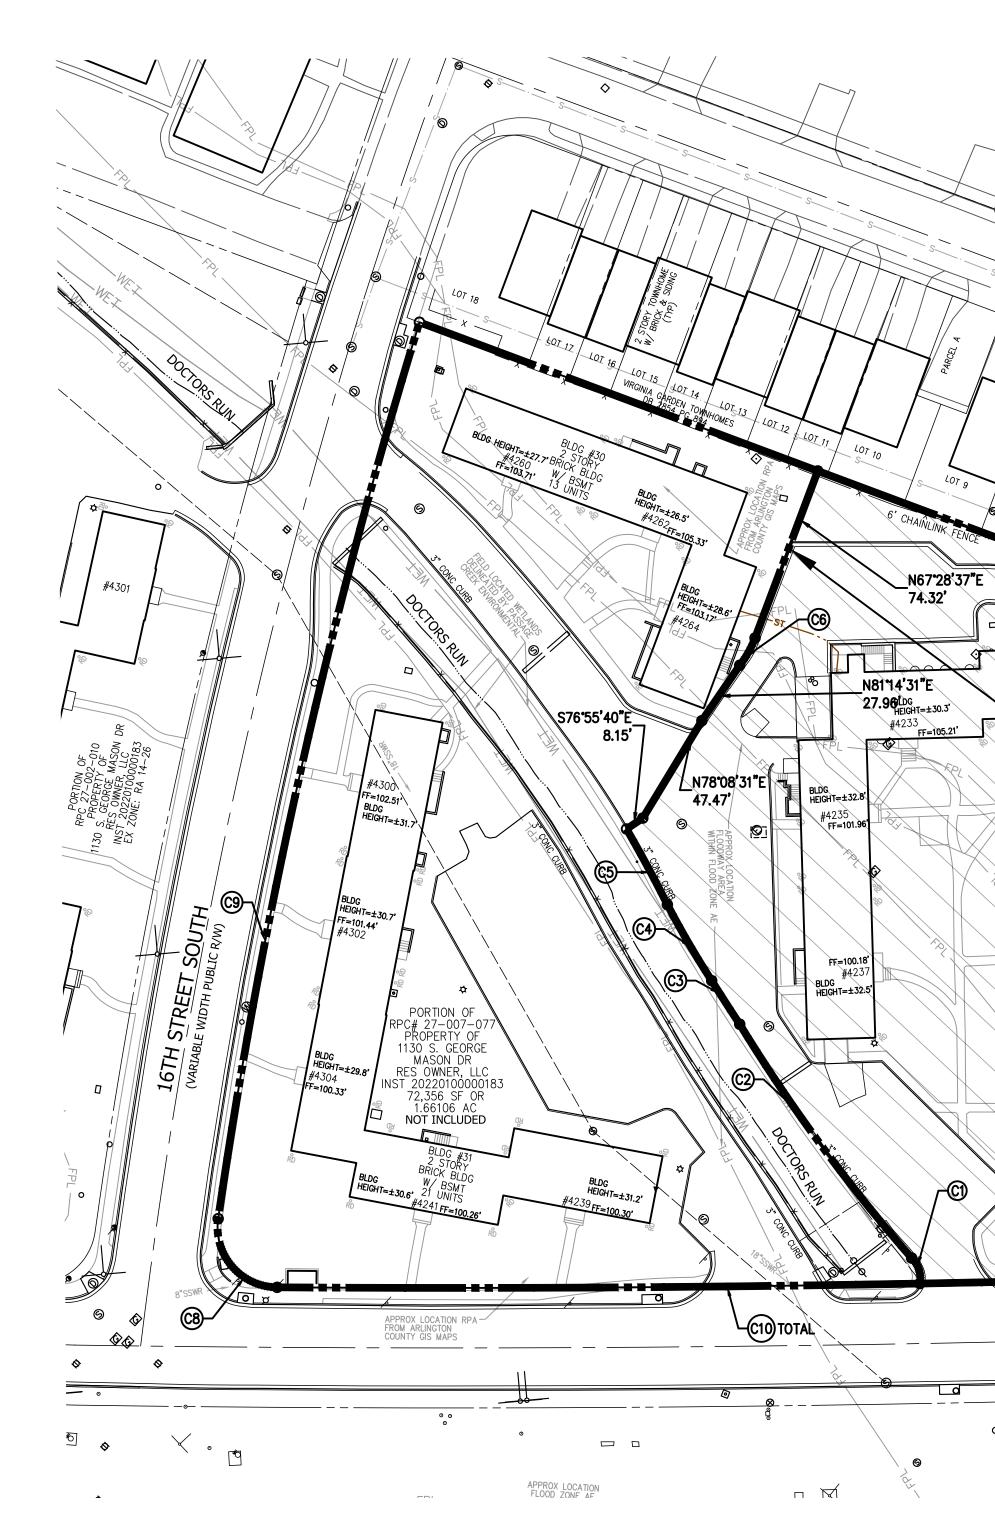

### EXISTING BUILDING DATA:

BUILDING 33: 4209, 4211, 4213, 4215, 4217, 4219 & 4221 SOUTH FOUR MILE RUN DRIVE - 28 UNITS BUILDING 34: 4201, 4203, 4205 & 4207 SOUTH FOUR MILE RUN DRIVE - 16 UNITS

total – 77 Units \*NOTE – ALL EX. BUILDINGS TO REMAIN

LAYOUT: C-01 PROPERTY, Plotted By: Goodwin

BUILDING 32: 4223, 4225, 4227, 4229, 4231, 4333, 4235 & 4237 SOUTH FOUR MILE RUN DRIVE - 33 UNITS

2 & 2 BEC BEC BEC

6

<u>\_\_\_\_</u>\_

| CURVE TABLE |                 |            |                     |         |                      |         |
|-------------|-----------------|------------|---------------------|---------|----------------------|---------|
| CURVE       | LENGTH          | RADIUS     | DELTA               | TANGENT | CHORD BRG            | CHORD   |
| C1          | 11.63'          | 11.47'     | 058•05'24"          | 6.37'   | N29°19'15"E          | 11.14'  |
| C2          | 121.08'         | 720.44'    | 009 <b>•</b> 37'47" | 60.69'  | N10 <b>°</b> 34'04"E | 120.94' |
| C3          | 21.57'          | 1096.97'   | 001•07'37"          | 10.79'  | N14 <b>°</b> 08'40"E | 21.57'  |
| C4          | 36.70'          | 387.70'    | 005 <b>°</b> 25'27" | 18.36'  | N16°40'35"E          | 36.69'  |
| C5          | 35.81'          | 596.20'    | 003 <b>°</b> 26'29" | 17.91'  | N18 <b>•</b> 31'57"E | 35.81'  |
| C6          | 13.10'          | 43.09'     | 017•25'34"          | 6.60'   | N76 <b>°</b> 11'24"E | 13.05'  |
| C7 \        | 650.12 <b>'</b> | 10419.00'/ | 003•34'30"          | 325.17' | N45 <b>*</b> 57'33"W | 650.01' |
| C8          | 42.70'          | 25.00,     | 097 <b>•</b> 52'06" | 28.69'  | S06 <b>°</b> 14'07"W | 37.70'  |
| C9          | 383.17 <b>'</b> | 2502/90'   | 008•46'17"          | 191.96' | S59•33'18"W          | 382.80' |
| C10         | 917.90 <b>'</b> | 10419.00'  | 005•02'52"          | 459.25' | S45 1 3'22"Ě         | 917.60' |

BUILDING 34: 4201, 4203, 4205 & 4207 SOUTH FOUR MILE RUN DRIVE - 16 UNITS

BUILDING 32: 4223, 4225, 4227, 4229, 4231, 4333, 4235 & 4237 SOUTH FOUR MILE RUN DRIVE - 33 UNITS

BUILDING 33: 4209, 4211, 4213, 4215, 4217, 4219 & 4221 SOUTH FOUR MILE RUN DRIVE - 28 UNITS

### LEGAL DESCRIPTION:

BEING A PORTION OF THE PROPERTY OF 1130 S. GEORGE MASON DR RES OWNER, LLC AS RECORDED IN INSTRUMENT 20220100000183 AMONG THE LAND RECORDS OF ARLINGTON COUNTY, VIRGINIA AND BEING MORE PARTICULARLY DESCRIBED AS FOLLOWS: BEGINNING FOR THE SAME AT A POINT OF CURVATURE LYING ON THE NORTHEASTERLY RIGHT OF WAY LINE OF SOUTH FOUR MILE RUN DRIVE (VARIABLE WIDTH PUBLIC R/W), SAID POINT ALSO BEING THE COMMON CORNER BETWEEN AFORESAID PROPERTY OF 1130 S. GEORGE MASON DR RES OWNER, LLC AND THE PROPERTY OF WEST VILLAGE SHIRLINGTON CONDOMINIUM, AS RECORDED IN DEED BOOK 4052 AT PAGE 1736 AMONG THE AFORESAID LAND RECORDS; THENCE RUNNING WITH SAID NORTHEASTERLY RIGHT OF WAY LINE OF SOUTH FOUR MILE RUN DRIVE 650.12 FEET ALONG THE ARC OF A CURVE TO THE RIGHT HAVING A RADIUS OF 10,419.00 FEET AND A CHORD BEARING AND DISTANCE OF NORTH 45\*57'33" WEST, 650.01 FEET TO A POINT; THENCE DEPARTING SAID NORTHEASTERLY RIGHT OF WAY LINE OF SOUTH FOUR MILE RUN DRIVE AND RUNNING SO AS TO CROSS AND INCLUDE A PORTION OF THE AFORESAID PROPERTY OF 1130 S. GEORGE MASON DR RES OWNER, LLC THE FOLLOWING TEN (10) COURSES AND DISTANCES