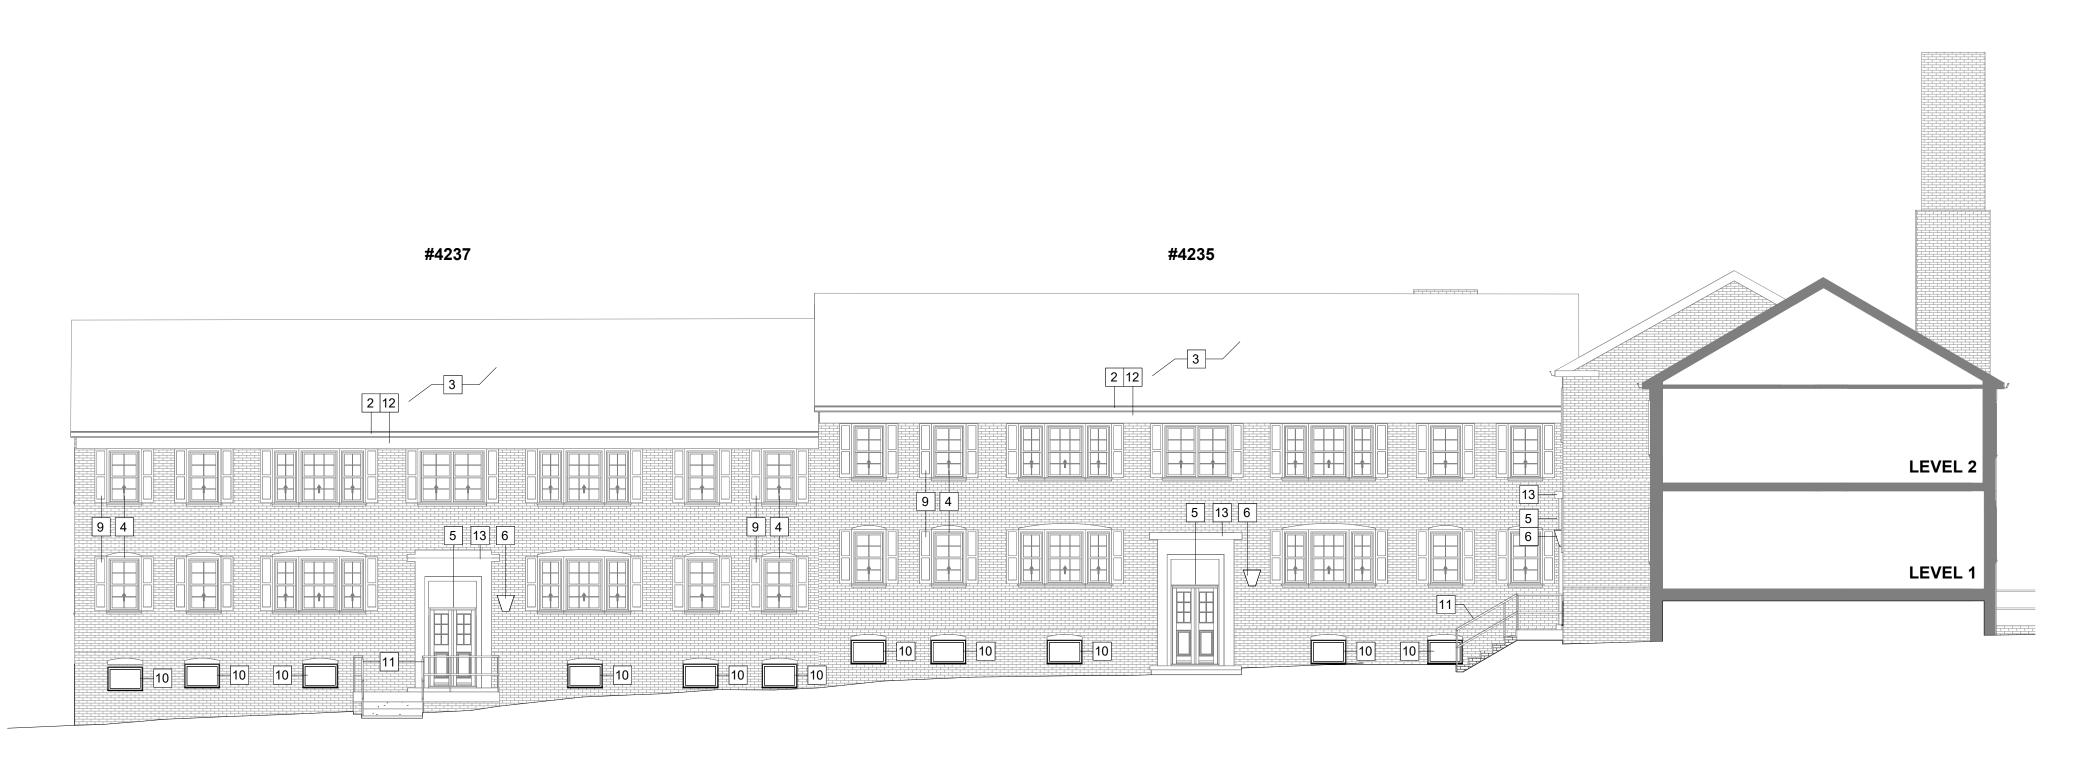

BUILDING 34: 4201, 4203, 4205 & 4207 SOUTH FOUR MILE RUN DRIVE - 16 UNITS

BUILDING 32: 4223, 4225, 4227, 4229, 4231, 4333, 4235 & 4237 SOUTH FOUR MILE RUN DRIVE - 33 UNITS

BUILDING 33: 4209, 4211, 4213, 4215, 4217, 4219 & 4221 SOUTH FOUR MILE RUN DRIVE - 28 UNITS