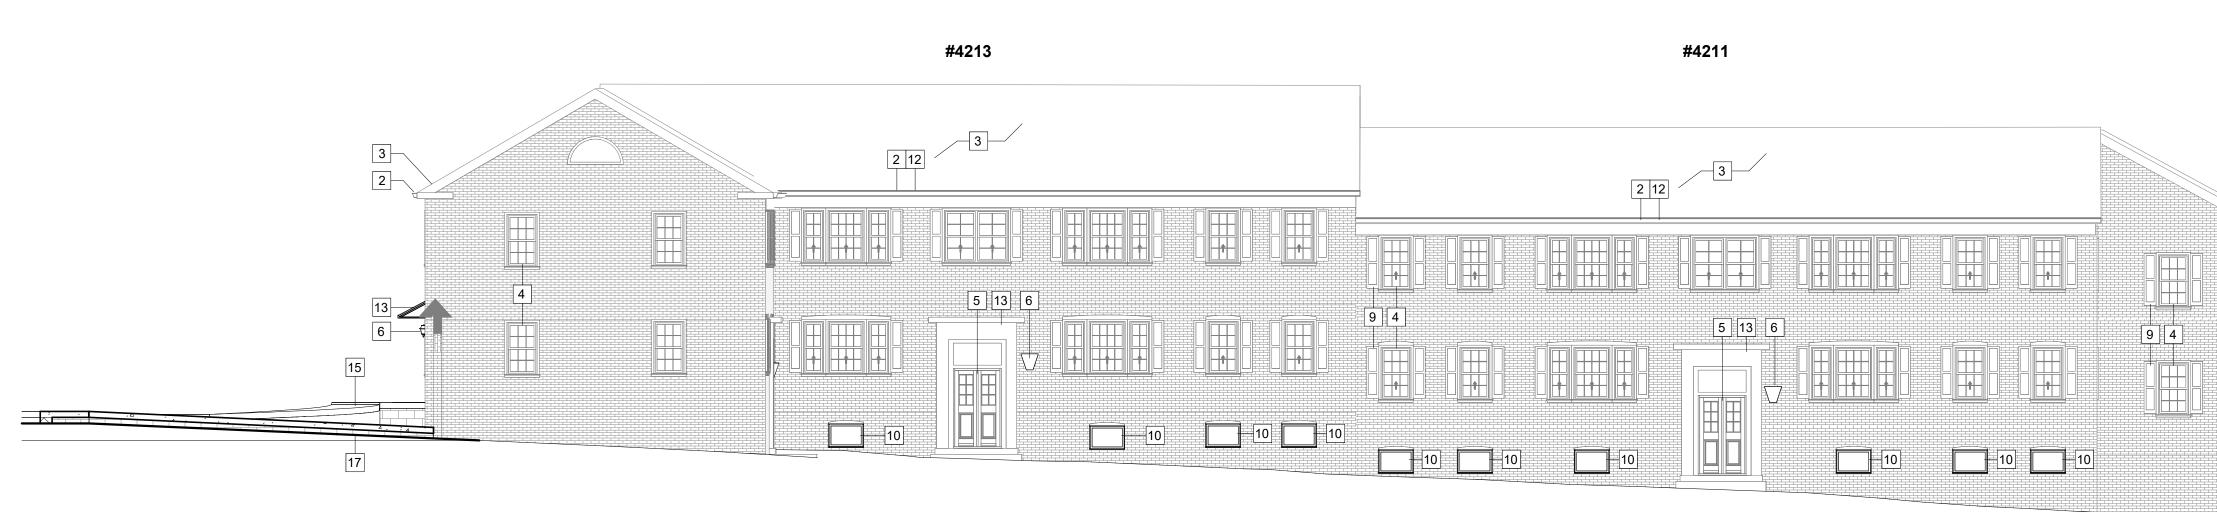

### ARCHITECTURE:

| A1  | SITE PLAN AND TABULATIONS            |
|-----|--------------------------------------|
| A2  | BUILDING 32 - OVERALL PLAN           |
| A3  | BUILDING 32 - ELEVATIONS             |
| A4  | BUILDING 32 - ELEVATIONS             |
| A5  | BUILDING 32 - ELEVATIONS             |
| A6  | BUILDING 32 - ELEVATIONS             |
| A7  | BUILDING 33 - OVERALL PLAN           |
| A8  | BUILDING 33 - ELEVATIONS             |
| A9  | BUILDING 33 - ELEVATIONS             |
| A10 | BUILDING 33 - ELEVATIONS             |
| A11 | BUILDING 33 - TYPE A UNIT CONVERSION |
| A12 | BUILDING 34 - OVERALL PLAN           |
| A13 | BUILDING 34 - ELEVATIONS             |
| A14 | BUILDING 34 - ELEVATIONS             |
| A15 | TYPICAL PENETRATIONS LOCATION        |

### EXISTING BUILDING DATA:

BUILDING 33: 4209, 4211, 4213, 4215, 4217, 4219 & 4221 SOUTH FOUR MILE RUN DRIVE - 28 UNITS BUILDING 34: 4201, 4203, 4205 & 4207 SOUTH FOUR MILE RUN DRIVE - 16 UNITS

total – 77 Units \*NOTE – ALL EX. BUILDINGS TO REMAIN

BUILDING 34: 4201, 4203, 4205 & 4207 SOUTH FOUR MILE RUN DRIVE - 16 UNITS

BUILDING 32: 4223, 4225, 4227, 4229, 4231, 4333, 4235 & 4237 SOUTH FOUR MILE RUN DRIVE - 33 UNITS

BUILDING 33: 4209, 4211, 4213, 4215, 4217, 4219 & 4221 SOUTH FOUR MILE RUN DRIVE - 28 UNITS