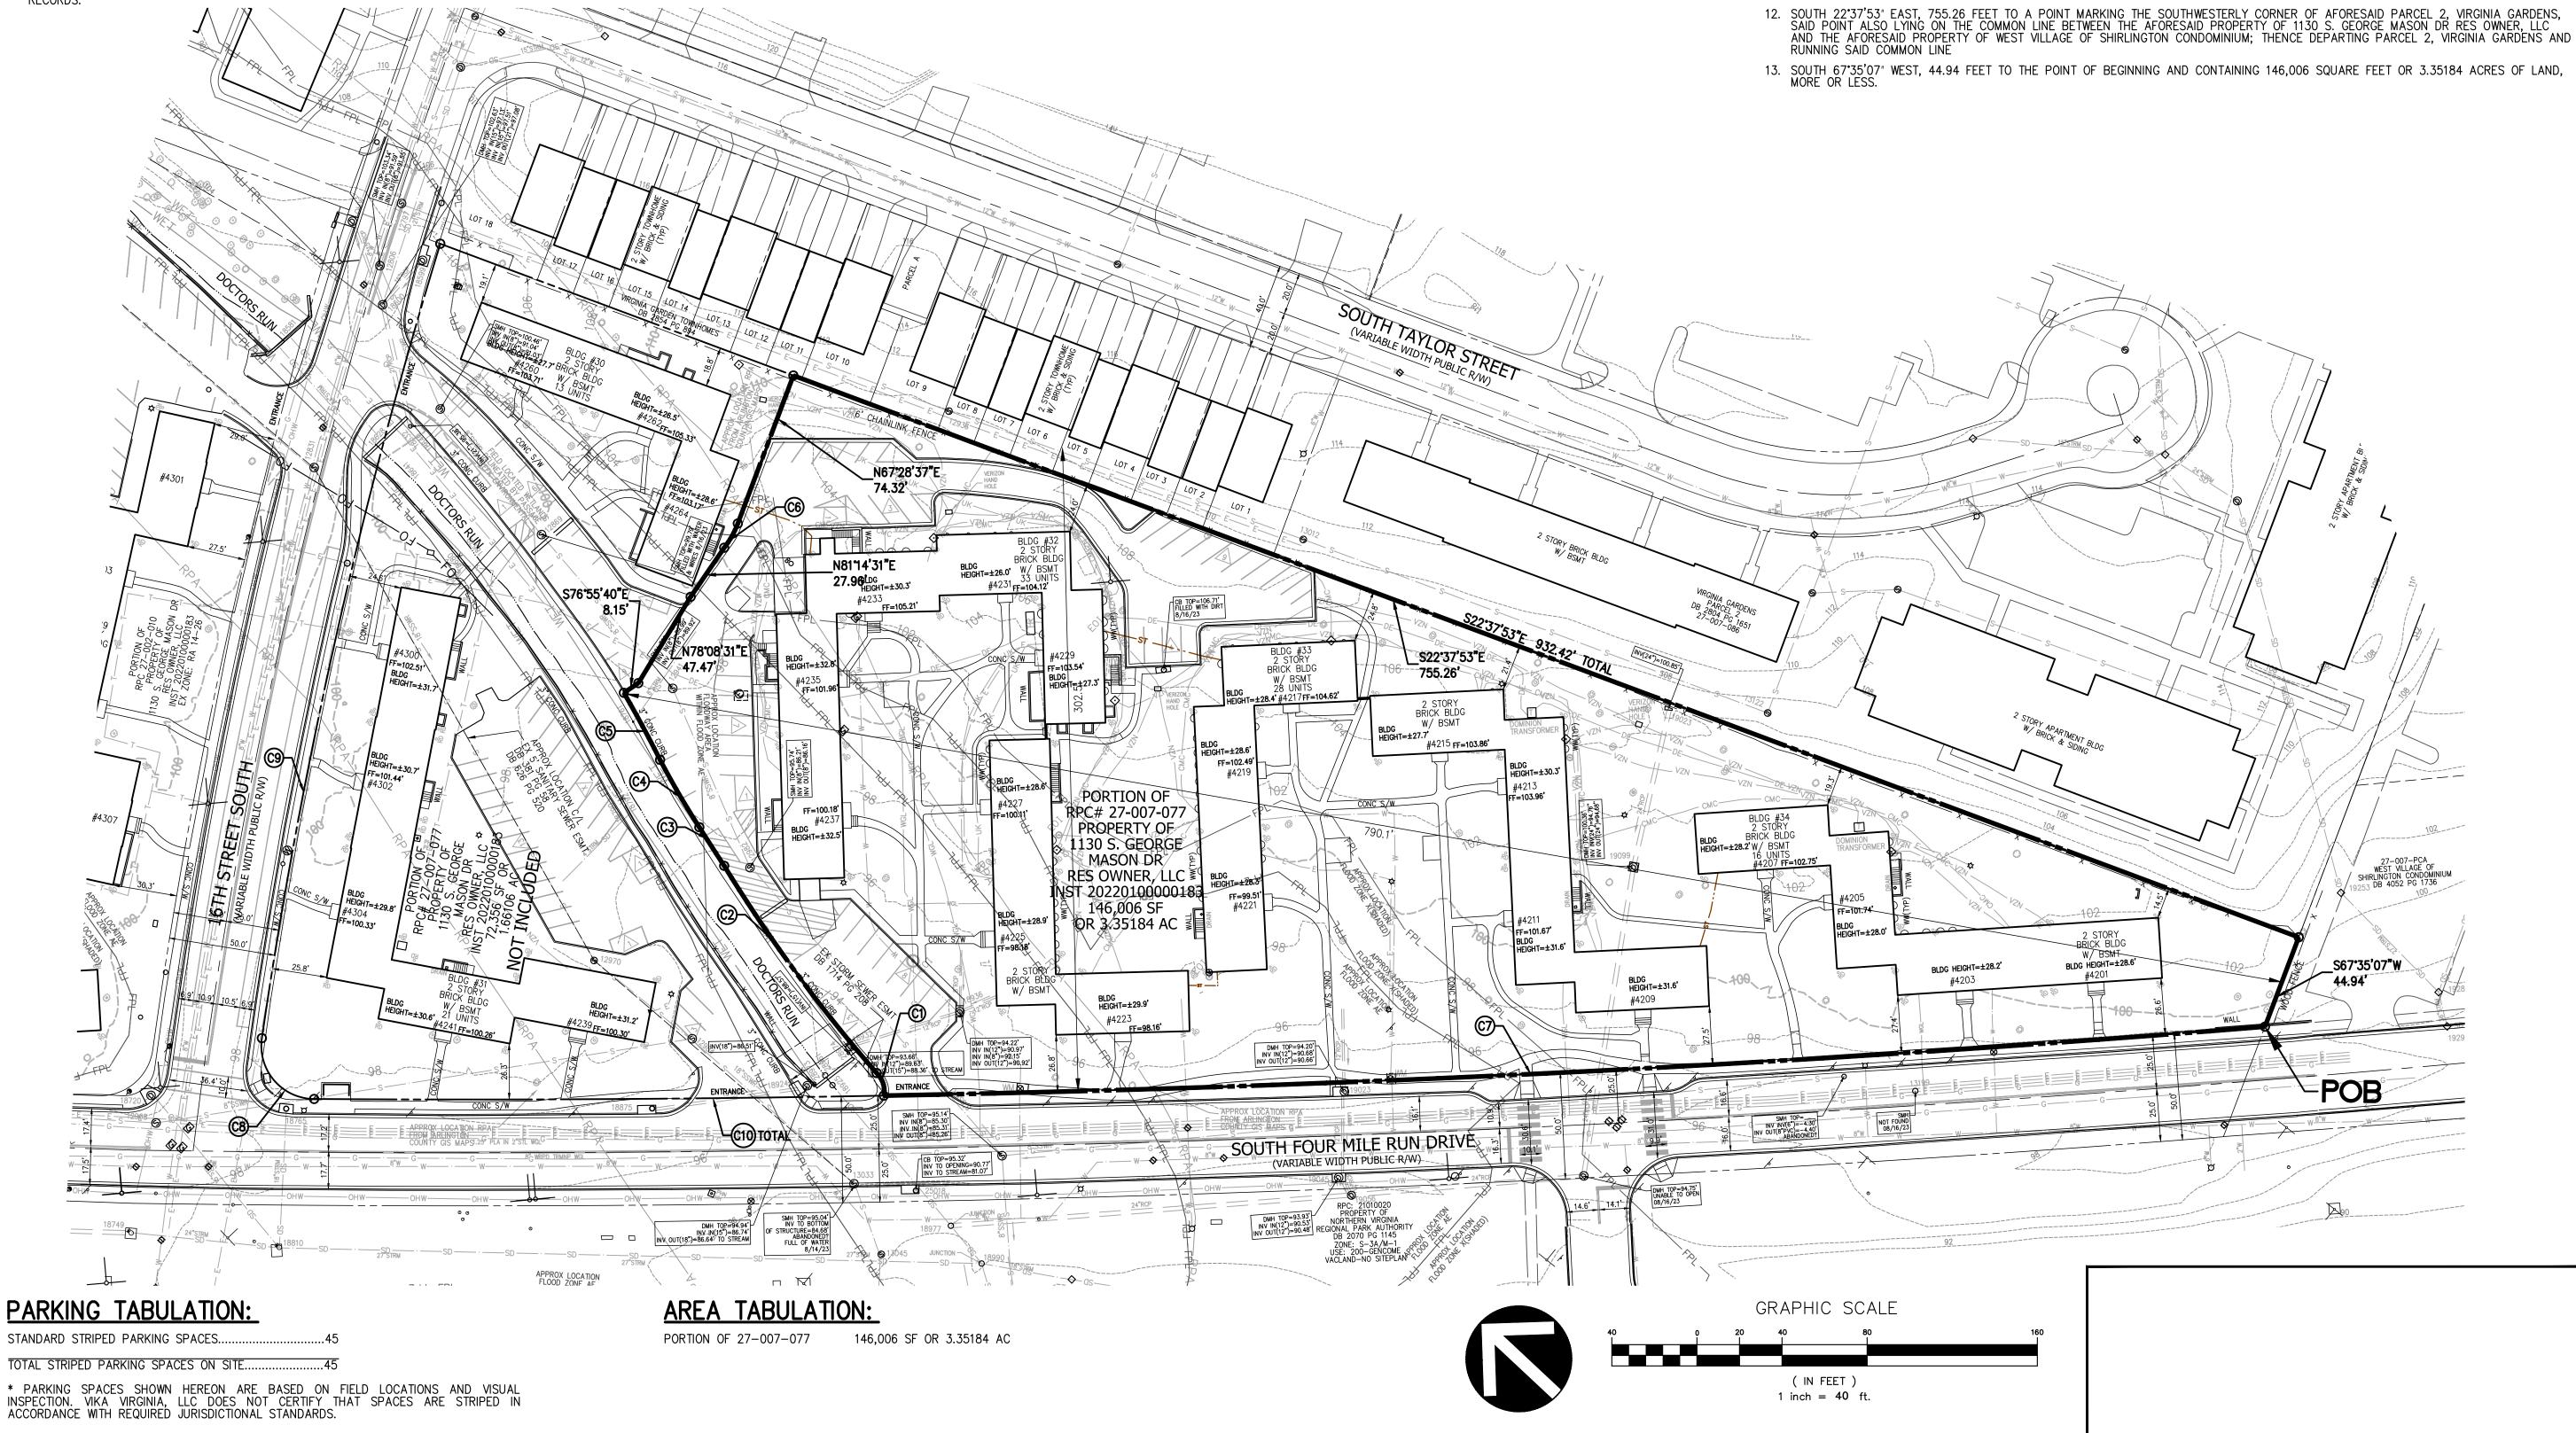

### EXISTING BUILDING DATA:

BUILDING 33: 4209, 4211, 4213, 4215, 4217, 4219 & 4221 SOUTH FOUR MILE RUN DRIVE - 28 UNITS BUILDING 34: 4201, 4203, 4205 & 4207 SOUTH FOUR MILE RUN DRIVE - 16 UNITS

total – 77 Units \*NOTE – ALL EX. BUILDINGS TO REMAIN

LAYOUT: C-01 PROPERTY, Plotted By: Goodwin

BUILDING 32: 4223, 4225, 4227, 4229, 4231, 4333, 4235 & 4237 SOUTH FOUR MILE RUN DRIVE - 33 UNITS

2 & 2 BEC BEC BEC

6

<u>\_\_\_\_</u>\_

| CURVE TABLE |                 |            |                     |         |                      |         |
|-------------|-----------------|------------|---------------------|---------|----------------------|---------|
| CURVE       | LENGTH          | RADIUS     | DELTA               | TANGENT | CHORD BRG            | CHORD   |
| C1          | 11.63'          | 11.47'     | 058•05'24"          | 6.37'   | N29°19'15"E          | 11.14'  |
| C2          | 121.08'         | 720.44'    | 009 <b>•</b> 37'47" | 60.69'  | N10 <b>°</b> 34'04"E | 120.94' |
| C3          | 21.57'          | 1096.97'   | 001•07'37"          | 10.79'  | N14 <b>°</b> 08'40"E | 21.57'  |
| C4          | 36.70'          | 387.70'    | 005 <b>°</b> 25'27" | 18.36'  | N16°40'35"E          | 36.69'  |
| C5          | 35.81'          | 596.20'    | 003 <b>°</b> 26'29" | 17.91'  | N18 <b>•</b> 31'57"E | 35.81'  |
| C6          | 13.10'          | 43.09'     | 017•25'34"          | 6.60'   | N76 <b>°</b> 11'24"E | 13.05'  |
| C7 \        | 650.12 <b>'</b> | 10419.00'/ | 003•34'30"          | 325.17' | N45 <b>*</b> 57'33"W | 650.01' |
| C8          | 42.70'          | 25.00,     | 097 <b>•</b> 52'06" | 28.69'  | S06 <b>°</b> 14'07"W | 37.70'  |
| C9          | 383.17 <b>'</b> | 2502/90'   | 008•46'17"          | 191.96' | S59•33'18"W          | 382.80' |
| C10         | 917.90 <b>'</b> | 10419.00'  | 005•02'52"          | 459.25' | S45 1 3'22"Ě         | 917.60' |

### **EXISTING BUILDING DATA:**

TOTAL - 77 UNITS \*NOTE - ALL EX. BUILDINGS TO REMAIN

|       | CURVE TABLE |           |                     |                 |                      |         |
|-------|-------------|-----------|---------------------|-----------------|----------------------|---------|
| CURVE | LENGTH      | RADIUS    | DELTA               | TANGENT         | CHORD BRG            | CHORD   |
| C1    | 11.63'      | 11.47'    | 058 <b>°</b> 05'24" | 6.37'           | N29 <b>°</b> 19'15"E | 11.14'  |
| C2    | 121.08'     | 720.44'   | 009 <b>°</b> 37'47" | 60.69'          | N10 <b>°</b> 34'04"E | 120.94' |
| C3    | 21.57'      | 1096.97'  | 001*07'37"          | 10.79'          | N14°08'40"E          | 21.57'  |
| C4    | 36.70'      | 387.70'   | 005 <b>°</b> 25'27" | 18.36'          | N16°40'35"E          | 36.69'  |
| C5    | 35.81'      | 596.20'   | 003°26'29"          | 17.91'          | N18 <b>°</b> 31'57"E | 35.81'  |
| C6    | 13.10'      | 43.09'    | 017*25'34"          | 6.60'           | N76°11'24"E          | 13.05'  |
| C7    | 650.12'     | 10419.00' | 003°34'30"          | 325.17 <b>'</b> | N45°57'33"W          | 650.01' |
| C8    | 42.70'      | 25.00'    | 097 <b>°</b> 52'06" | 28.69'          | S06 <b>°</b> 14'07"W | 37.70'  |
| C9    | 383.17'     | 2502.90'  | 008•46'17"          | 191.96'         | S59 <b>*</b> 33'18"W | 382.80' |
| C10   | 917.90'     | 10419.00' | 005°02'52"          | 459.25'         | S45°13'22"E          | 917.60' |

BUILDING 34: 4201, 4203, 4205 & 4207 SOUTH FOUR MILE RUN DRIVE - 16 UNITS

BUILDING 32: 4223, 4225, 4227, 4229, 4231, 4333, 4235 & 4237 SOUTH FOUR MILE RUN DRIVE - 33 UNITS

BUILDING 33: 4209, 4211, 4213, 4215, 4217, 4219 & 4221 SOUTH FOUR MILE RUN DRIVE - 28 UNITS

### LEGAL DESCRIPTION:

BEING A PORTION OF THE PROPERTY OF 1130 S. GEORGE MASON DR RES OWNER, LLC AS RECORDED IN INSTRUMENT 20220100000183 AMONG THE LAND RECORDS OF ARLINGTON COUNTY, VIRGINIA AND BEING MORE PARTICULARLY DESCRIBED AS FOLLOWS: BEGINNING FOR THE SAME AT A POINT OF CURVATURE LYING ON THE NORTHEASTERLY RIGHT OF WAY LINE OF SOUTH FOUR MILE RUN DRIVE (VARIABLE WIDTH PUBLIC R/W), SAID POINT ALSO BEING THE COMMON CORNER BETWEEN AFORESAID PROPERTY OF 1130 S. GEORGE MASON DR RES OWNER, LLC AND THE PROPERTY OF WEST VILLAGE SHIRLINGTON CONDOMINIUM, AS RECORDED IN DEED BOOK 4052 AT PAGE 1736 AMONG THE AFORESAID LAND RECORDS; THENCE RUNNING WITH SAID NORTHEASTERLY RIGHT OF WAY LINE OF SOUTH FOUR MILE RUN DRIVE 650.12 FEET ALONG THE ARC OF A CURVE TO THE RIGHT HAVING A RADIUS OF 10,419.00 FEET AND A CHORD BEARING AND DISTANCE OF NORTH 45\*57'33" WEST, 650.01 FEET TO A POINT; THENCE DEPARTING SAID NORTHEASTERLY RIGHT OF WAY LINE OF SOUTH FOUR MILE RUN DRIVE AND RUNNING SO AS TO CROSS AND INCLUDE A PORTION OF THE AFORESAID PROPERTY OF 1130 S. GEORGE MASON DR RES OWNER, LLC THE FOLLOWING TEN (10) COURSES AND DISTANCES

- NORTH 29'19'15" EAST, 11.14 FEET TO A POINT OF REVERSE CURVATURE; THENCE

- NORTH 16°40'35" EAST, 36.69 FEET TO A POINT OF REVERSE CURVATURE; THENCE
- NORTH 18°31'57" EAST, 35.81 FEET TO A POINT (NON-TANGENT); THENCE
- 7. SOUTH 76°55'40" EAST, 8.15 FEET TO A POINT; THENCE
- 8. NORTH 78°08'31" EAST, 47.47 FEET TO A POINT; THENCE 9. NORTH 81"14'31" EAST, 27.96 FEET TO A POINT OF CURVATURE (NON-TANGENT); THENCE
- NORTH 76"11'24" EAST, 13.05 FEET TO A POINT OF TANGENCY; THENCE
- AT PAGE 1651 AMONG THE AFORESAID LAND RECORDS

13. SOUTH 67°35'07" WEST, 44.94 FEET TO THE POINT OF BEGINNING AND CONTAINING 146,006 SQUARE FEET OR 3.35184 ACRES OF LAND, MORE OR LESS.

2. 11.63 FEET ALONG THE ARC OF A CURVE TO THE LEFT HAVING A RADIUS OF 11.47 FEET AND A CHORD BEARING AND DISTANCE OF