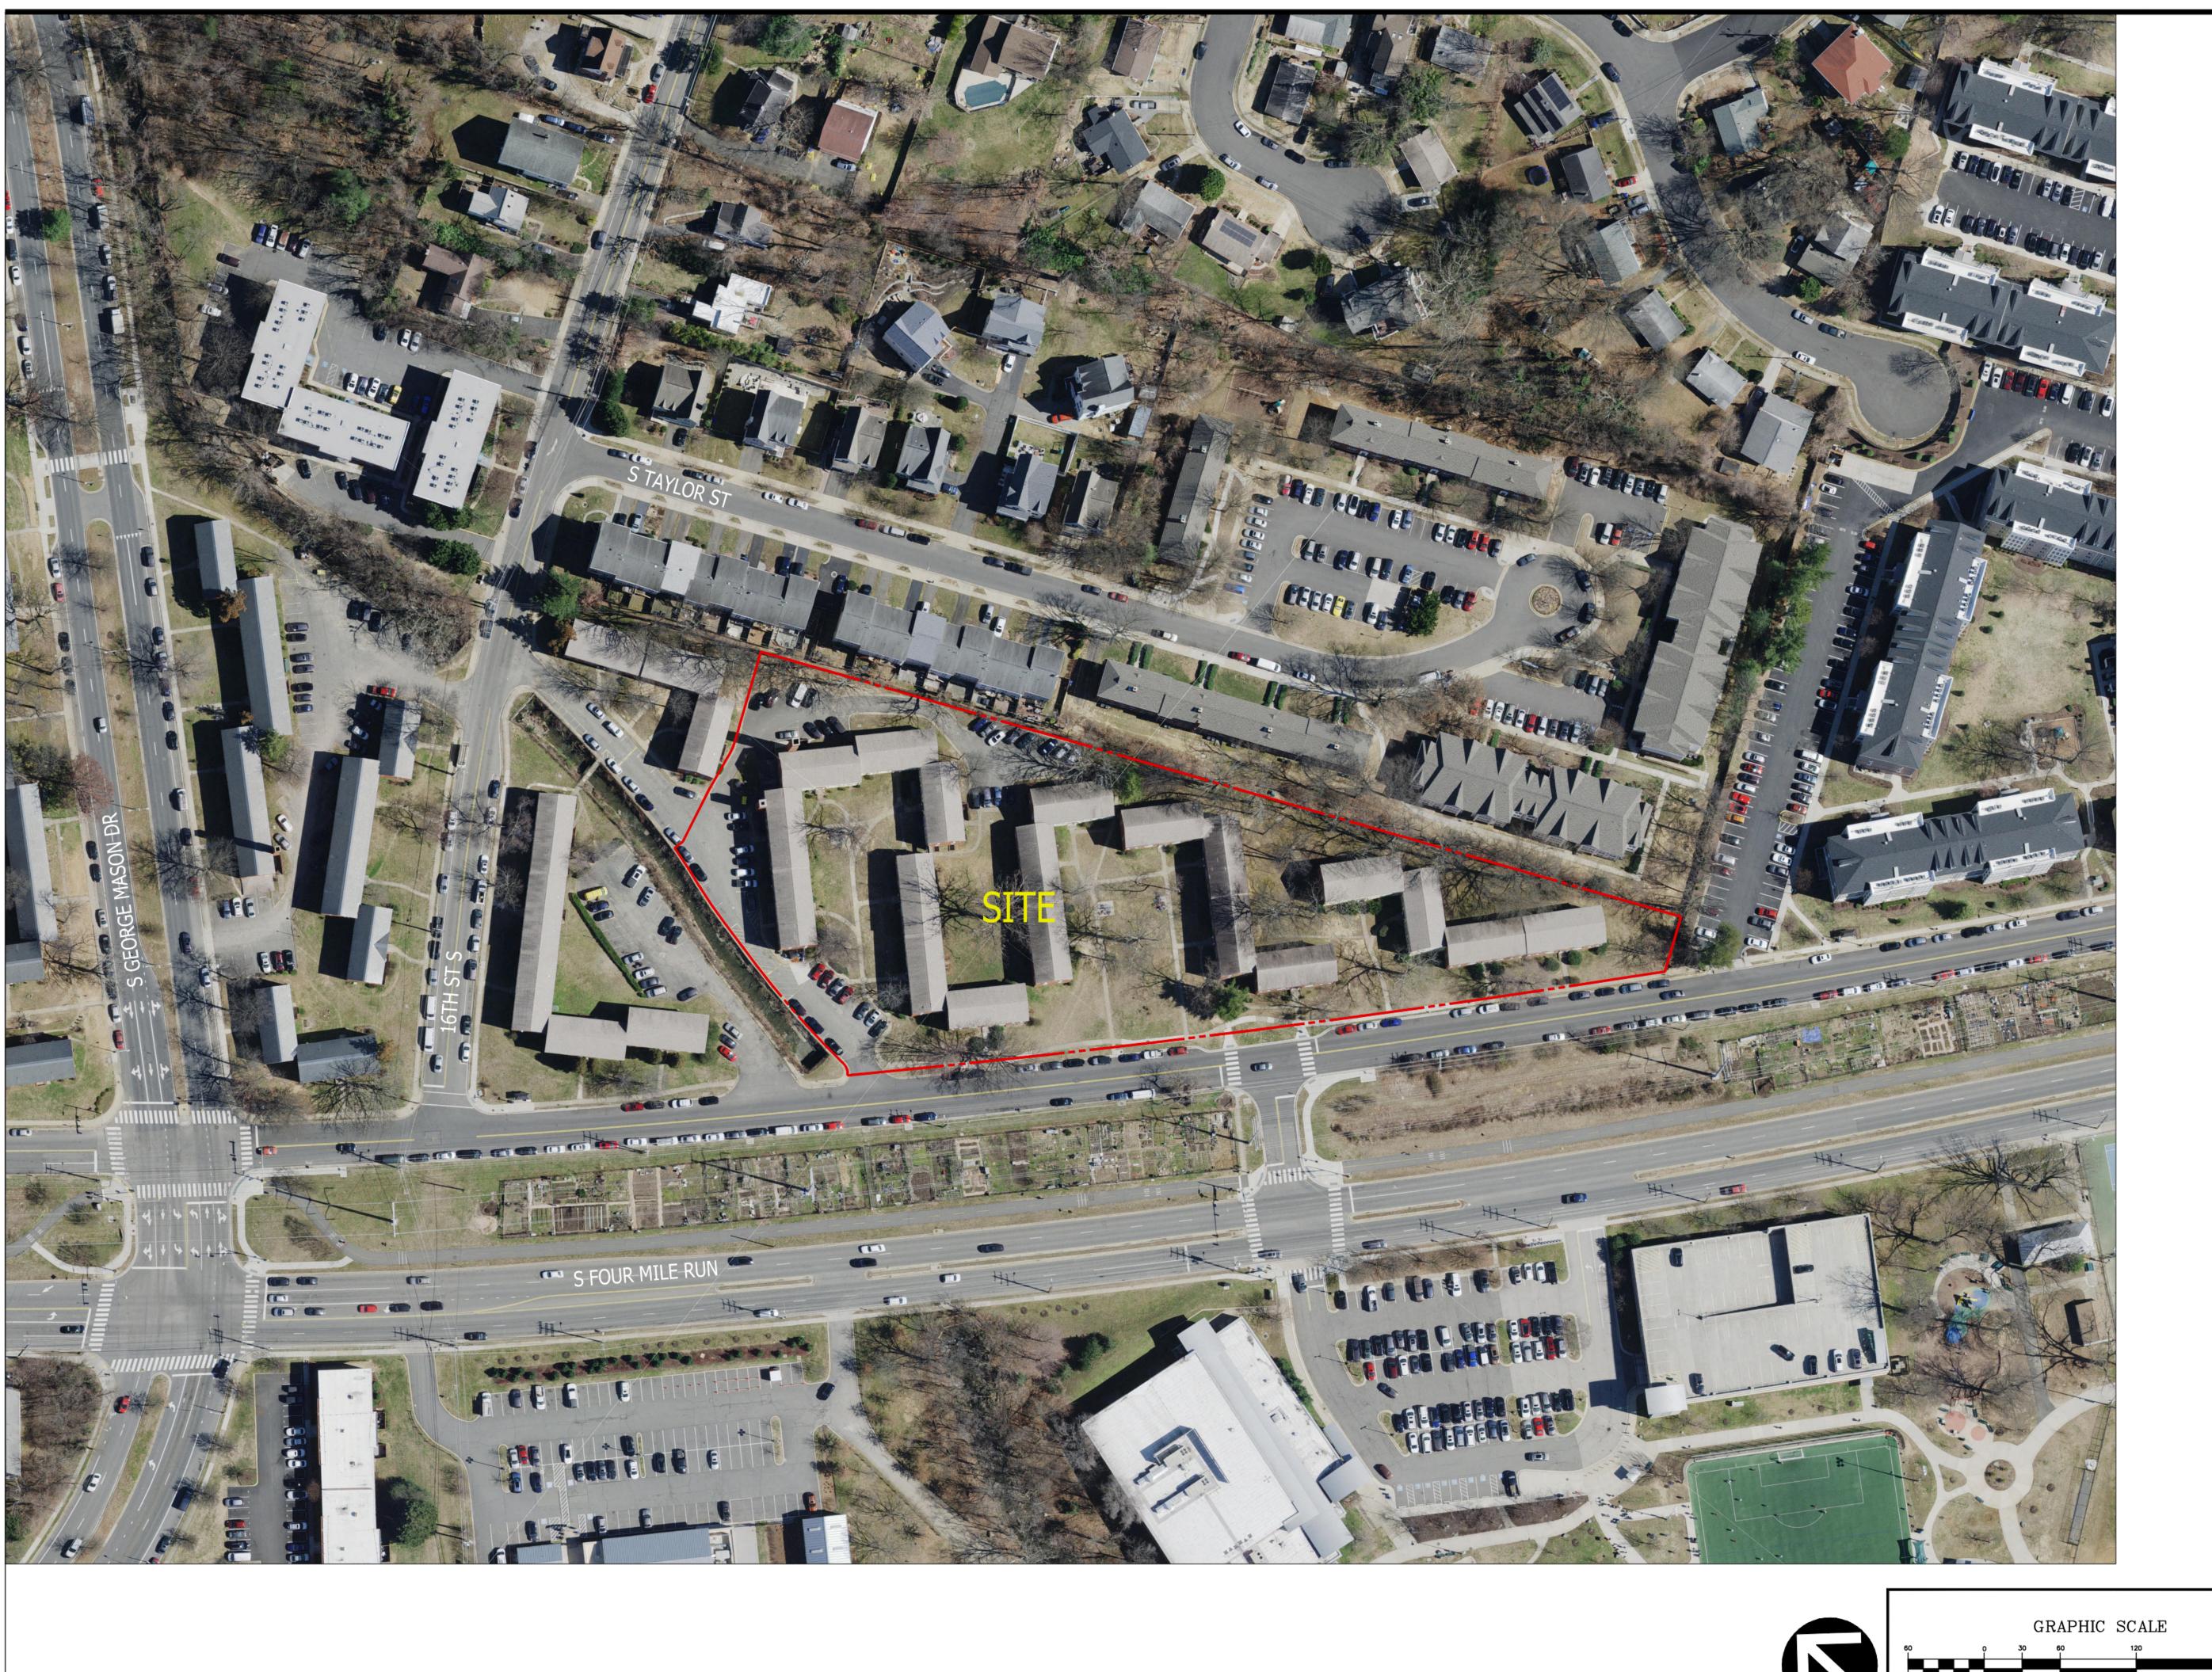

LAYOUT: C-02 AERIAL CONTEXT PLAN, Plotted By: johnson

| VIKA VIRGINIA, LLC<br>8180 Greensboro Dr., Sui<br>Tysons, VA 22102<br>703.442.7800   vika.com<br>Our Site Set on t<br>THE INFORMATION, DESIGN, AND C<br>DRAWINGS AND/OR DOCUMENTS HERE<br>TO VIKA VIRGINIA, L.L.C. AND CONSTIT<br>INTELLECTUAL PROPERTY. THESE D<br>DOCUMENTS MUST NOT BE DIGITALLY<br>OR COPIED, DIGITALLY CONVERTED, MC<br>ANY DESIGN PURPOSE, IN ANY FORM,<br>WRITTEN AUTHORIZATION FROM VI<br>VIOLATIONS MAY RESULT IN PROSECUT<br>SIGNED AND SEALED PLANS OR DRAWI | n<br><b>he Future.</b><br>ONTENT OF THESE<br>TO ARE PROPRIETARY<br>UTE ITS PROPRIETARY<br>RAWINGS AND/OR<br>FORWARDED, SHARED<br>DDIFIED, OR USED FOR<br>AT, WITHOUT PRIOR<br>KA VIRGINIA, L.L.C.<br>ION. ONLY APPROVED,<br>NGS MAY BE UTILIZED |
|-----------------------------------------------------------------------------------------------------------------------------------------------------------------------------------------------------------------------------------------------------------------------------------------------------------------------------------------------------------------------------------------------------------------------------------------------------------------------------------------|-------------------------------------------------------------------------------------------------------------------------------------------------------------------------------------------------------------------------------------------------|
| FOR RECORDING AND/OR CONSTRU<br>© 2021 VIKA VIRGINIA,<br>PLAN STATUS<br>USE PERMIT 1ST SUBMISSION<br>USE PERMIT 2ND SUBMISSION                                                                                                                                                                                                                                                                                                                                                          |                                                                                                                                                                                                                                                 |
| POST-APPROVAL<br>SHEET STATUS                                                                                                                                                                                                                                                                                                                                                                                                                                                           | <br>DATE                                                                                                                                                                                                                                        |
|                                                                                                                                                                                                                                                                                                                                                                                                                                                                                         |                                                                                                                                                                                                                                                 |
| PROFESSIONAL SEAL                                                                                                                                                                                                                                                                                                                                                                                                                                                                       |                                                                                                                                                                                                                                                 |
| JEFFREY A. KR<br>Lic. No. 125                                                                                                                                                                                                                                                                                                                                                                                                                                                           | EPS A                                                                                                                                                                                                                                           |
| BARCROFT -<br>4.1.2 USE PE<br>ARLINGTON COUNTY,                                                                                                                                                                                                                                                                                                                                                                                                                                         | RMIT                                                                                                                                                                                                                                            |
| aerial con<br>Plan                                                                                                                                                                                                                                                                                                                                                                                                                                                                      | NTEXT                                                                                                                                                                                                                                           |
| DRAWN BY:<br>DESIGNED BY:<br>DATE ISSUED:<br>09/01/2023<br>DWG.<br>SCALE:<br>1"=60'<br>VIKA<br>NO.<br>VV8340S<br>SHEET<br>NO<br>C-02                                                                                                                                                                                                                                                                                                                                                    |                                                                                                                                                                                                                                                 |

### NOTES:

- 1. THE SUBJECT PROPERTY IS IDENTIFIED ON ARLINGTON COUNTY REAL PROPERTY IDENTIFICATION MAP NO. 083–06 AND 083–07 AS A PORTION OF REAL PROPERTY CODE (RPC) NUMBER 27-007-077 AND IS ZONED RA 14-26.
- 2. AS SHOWN HEREON, THE SUBJECT PROPERTY IS LOCATED IN ZONE "X" (AREAS OF MINIMAL FLOOD HAZARD); ZONE "X (SHADED)" (0.2% ANNUAL CHANCE FLOOD HAZARD; AREAS OF 1% ANNUAL CHANCE FLOOD WITH AVERAGE DEPTHS LESS THAN ONE FOOT OR WITH DRAINAGE AREAS LESS THAN 1 SQUARE MILE); ZONE "AE" (SPECIAL FLOOD HAZARD AREAS SUBJECT TO INUNDATION BY THE 1% ANNUAL CHANCE FLOOD - BASE FLOOD ELEVATIONS DETERMINED); AND ZONE "AE" (REGULATORY FLOODWAY); AS SHOWN ON THE FEDERAL EMERGENCY MANAGEMENT AGENCY, FLOOD INSURANCE RATE MAP (FIRM) NUMBER 51013C0076D, COMMUNITY PANEL 515520 0076 D, FOR ARLINGTON COUNTY, VIRGINIA DATED NOVEMBER 16, 2023.
- 3. THE HORIZONTAL DATUM SHOWN HEREON IS REFERENCED TO VIRGINIA COORDINATE SYSTEM OF 1983 (VCS83).
- 4. THE VERTICAL DATUM SHOWN HEREON IS REFERENCED TO THE NORTH AMERICAN VERTICAL DATUM OF 1988 (NAVD 88) 5. THE HORIZONTAL AND VERTICAL DATUMS SHOWN HEREON ARE BASED ON A GPS SURVEY PERFORMED BY VIKA VIRGINIA, LLC ON SEPTEMBER 2, 2021
- 6. THE HORIZONTAL CLOSURE AND ACCURACY OF THE SURVEY CONTROL USED TO PERFORM THIS SURVEY IS 1:115,634 WHICH EXCEEDS THE MINIMUM PRECISION OF 1:20,000 WITH THE ATTENDANT ANGULAR CLOSURE WHICH SUSTAINS THE ERROR OF CLOSURE.
- 7. THE RECORD DESCRIPTION CONTAINED HEREON AND ALL OTHER INFORMATION SHOWN HEREON IS CORRECT. 8. EXCEPT AS SHOWN HEREON, THERE ARE NO DISCREPANCIES, CONFLICTS, SHORTAGES IN AREA, ENCROACHMENTS, OVERLAPPING OF IMPROVEMENTS, EASEMENTS OR ROADWAYS.
- 9. COMMON BOUNDARY LINES WITH THE SUBJECT PROPERTY AND ADJOINING BOUNDARIES ARE CONTIGUOUS, WITH NO GAPS GORES OR OVERLAPS, UNLESS NOTED OTHERWISE HEREON.
- 10. THE AREA OF THE SUBJECT PROPERTY AND THE RESPECTIVE PARCELS THEREOF AS SHOWN IS CORRECT.
- 11. THERE IS NO OBSERVED EVIDENCE OF CEMETERIES OR BURIAL GROUNDS ON THE SUBJECT PROPERTY. 12. THIS SURVEY HAS BEEN PREPARED TO DEPICT THE LOCATIONS OF ENCUMBRANCES AFFECTING THE PROPERTY THAT HAS BEEN IDENTIFIED IN THE TITLE COMMITMENT REFERENCED HEREON, FURNISHED TO VIKA VIRGINIA, LLC FOR THIS SITE OR TO LIST ANY ENCUMBRANCES THAT ARE NOT LOCATABLE. AS SUCH, IF THERE ARE ENCUMBRANCES AFFECTING THE PROPERTY THAT WERE NOT IDENTIFIED IN THE REFERENCED TITLE REPORT, THEY MAY NOT BE SHOWN ON THIS SURVEY. FOR EXAMPLE, CERTAIN HIGHWAYS HAVE "LIMITED ACCESS LINES" THAT HAVE BEEN ESTABLISHED BY HIGHWAY PLANS THAT ARE OFTEN NOT RECORDED IN THE LAND RECORDS OF THAT JURISDICTION.
- 13. CONTOUR INTERVAL SHOWN HEREON IS 2'-0".