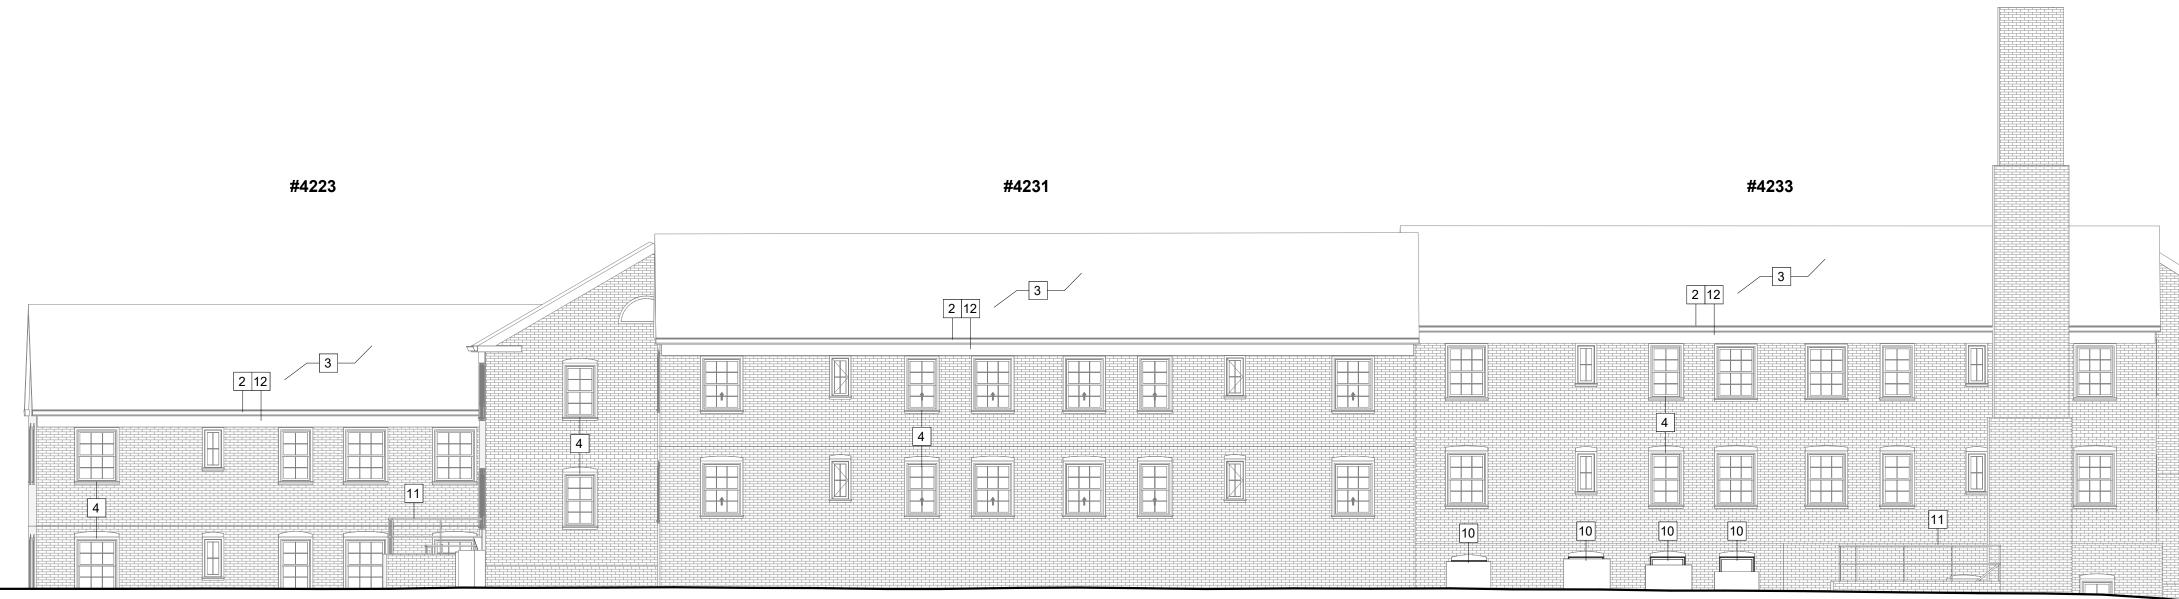

### EXISTING BUILDING DATA:

BUILDING 33: 4209, 4211, 4213, 4215, 4217, 4219 & 4221 SOUTH FOUR MILE RUN DRIVE - 28 UNITS BUILDING 34: 4201, 4203, 4205 & 4207 SOUTH FOUR MILE RUN DRIVE - 16 UNITS

total – 77 Units \*NOTE – ALL EX. BUILDINGS TO REMAIN

LAYOUT: C-01 PROPERTY, Plotted By: Goodwin

BUILDING 32: 4223, 4225, 4227, 4229, 4231, 4333, 4235 & 4237 SOUTH FOUR MILE RUN DRIVE - 33 UNITS

2 & 2 BEC BEC BEC

6

<u>\_\_\_\_</u>\_

| CURVE TABLE |                 |            |                     |         |                      |         |
|-------------|-----------------|------------|---------------------|---------|----------------------|---------|
| CURVE       | LENGTH          | RADIUS     | DELTA               | TANGENT | CHORD BRG            | CHORD   |
| C1          | 11.63'          | 11.47'     | 058•05'24"          | 6.37'   | N29°19'15"E          | 11.14'  |
| C2          | 121.08'         | 720.44'    | 009 <b>•</b> 37'47" | 60.69'  | N10 <b>°</b> 34'04"E | 120.94' |
| C3          | 21.57'          | 1096.97'   | 001•07'37"          | 10.79'  | N14 <b>°</b> 08'40"E | 21.57'  |
| C4          | 36.70'          | 387.70'    | 005 <b>°</b> 25'27" | 18.36'  | N16°40'35"E          | 36.69'  |
| C5          | 35.81'          | 596.20'    | 003 <b>°</b> 26'29" | 17.91'  | N18 <b>•</b> 31'57"E | 35.81'  |
| C6          | 13.10'          | 43.09'     | 017•25'34"          | 6.60'   | N76 <b>°</b> 11'24"E | 13.05'  |
| C7 \        | 650.12 <b>'</b> | 10419.00'/ | 003•34'30"          | 325.17' | N45 <b>*</b> 57'33"W | 650.01' |
| C8          | 42.70'          | 25.00,     | 097 <b>•</b> 52'06" | 28.69'  | S06 <b>°</b> 14'07"W | 37.70'  |
| C9          | 383.17 <b>'</b> | 2502/90'   | 008•46'17"          | 191.96' | S59•33'18"W          | 382.80' |
| C10         | 917.90 <b>'</b> | 10419.00'  | 005•02'52"          | 459.25' | S45 1 3'22"Ě         | 917.60' |

BUILDING 34: 4201, 4203, 4205 & 4207 SOUTH FOUR MILE RUN DRIVE - 16 UNITS

BUILDING 32: 4223, 4225, 4227, 4229, 4231, 4333, 4235 & 4237 SOUTH FOUR MILE RUN DRIVE - 33 UNITS

BUILDING 33: 4209, 4211, 4213, 4215, 4217, 4219 & 4221 SOUTH FOUR MILE RUN DRIVE - 28 UNITS