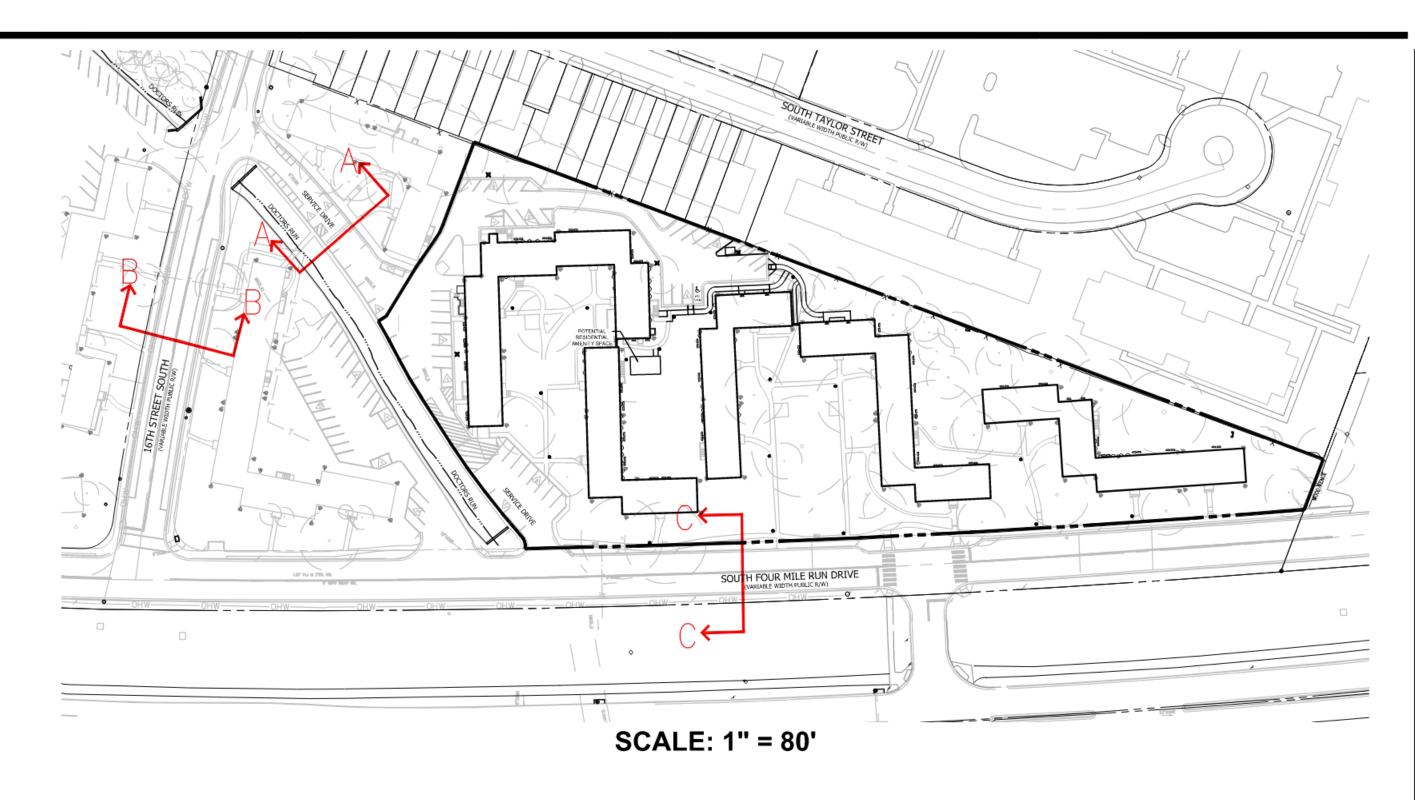

LAYOUT: C-02 AERIAL CONTEXT PLAN, Plotted By: johnson

| VIKA VIRGINIA, LLC<br>8180 Greensboro Dr., Sui<br>Tysons, VA 22102<br>703.442.7800   vika.com<br>Our Site Set on t<br>THE INFORMATION, DESIGN, AND C<br>DRAWINGS AND/OR DOCUMENTS HERE<br>TO VIKA VIRGINIA, L.L.C. AND CONSTIT<br>INTELLECTUAL PROPERTY. THESE D<br>DOCUMENTS MUST NOT BE DIGITALLY<br>OR COPIED, DIGITALLY CONVERTED, MC<br>ANY DESIGN PURPOSE, IN ANY FORM,<br>WRITTEN AUTHORIZATION FROM VI<br>VIOLATIONS MAY RESULT IN PROSECUT<br>SIGNED AND SEALED PLANS OR DRAWI | n<br><b>he Future.</b><br>ONTENT OF THESE<br>TO ARE PROPRIETARY<br>UTE ITS PROPRIETARY<br>RAWINGS AND/OR<br>FORWARDED, SHARED<br>DDIFIED, OR USED FOR<br>AT, WITHOUT PRIOR<br>KA VIRGINIA, L.L.C.<br>ION. ONLY APPROVED,<br>NGS MAY BE UTILIZED |
|-----------------------------------------------------------------------------------------------------------------------------------------------------------------------------------------------------------------------------------------------------------------------------------------------------------------------------------------------------------------------------------------------------------------------------------------------------------------------------------------|-------------------------------------------------------------------------------------------------------------------------------------------------------------------------------------------------------------------------------------------------|
| FOR RECORDING AND/OR CONSTRU<br>© 2021 VIKA VIRGINIA,<br>PLAN STATUS<br>USE PERMIT 1ST SUBMISSION<br>USE PERMIT 2ND SUBMISSION                                                                                                                                                                                                                                                                                                                                                          |                                                                                                                                                                                                                                                 |
| POST-APPROVAL<br>SHEET STATUS                                                                                                                                                                                                                                                                                                                                                                                                                                                           | <br>DATE                                                                                                                                                                                                                                        |
|                                                                                                                                                                                                                                                                                                                                                                                                                                                                                         |                                                                                                                                                                                                                                                 |
| PROFESSIONAL SEAL                                                                                                                                                                                                                                                                                                                                                                                                                                                                       |                                                                                                                                                                                                                                                 |
| JEFFREY A. KR<br>Lic. No. 125                                                                                                                                                                                                                                                                                                                                                                                                                                                           | EPS A                                                                                                                                                                                                                                           |
| BARCROFT -<br>4.1.2 USE PE<br>ARLINGTON COUNTY,                                                                                                                                                                                                                                                                                                                                                                                                                                         | RMIT                                                                                                                                                                                                                                            |
| aerial con<br>Plan                                                                                                                                                                                                                                                                                                                                                                                                                                                                      | NTEXT                                                                                                                                                                                                                                           |
| DRAWN BY:<br>DESIGNED BY:<br>DATE ISSUED:<br>09/01/2023<br>DWG.<br>SCALE:<br>1"=60'<br>VIKA<br>NO.<br>VV8340S<br>SHEET<br>NO<br>C-02                                                                                                                                                                                                                                                                                                                                                    |                                                                                                                                                                                                                                                 |