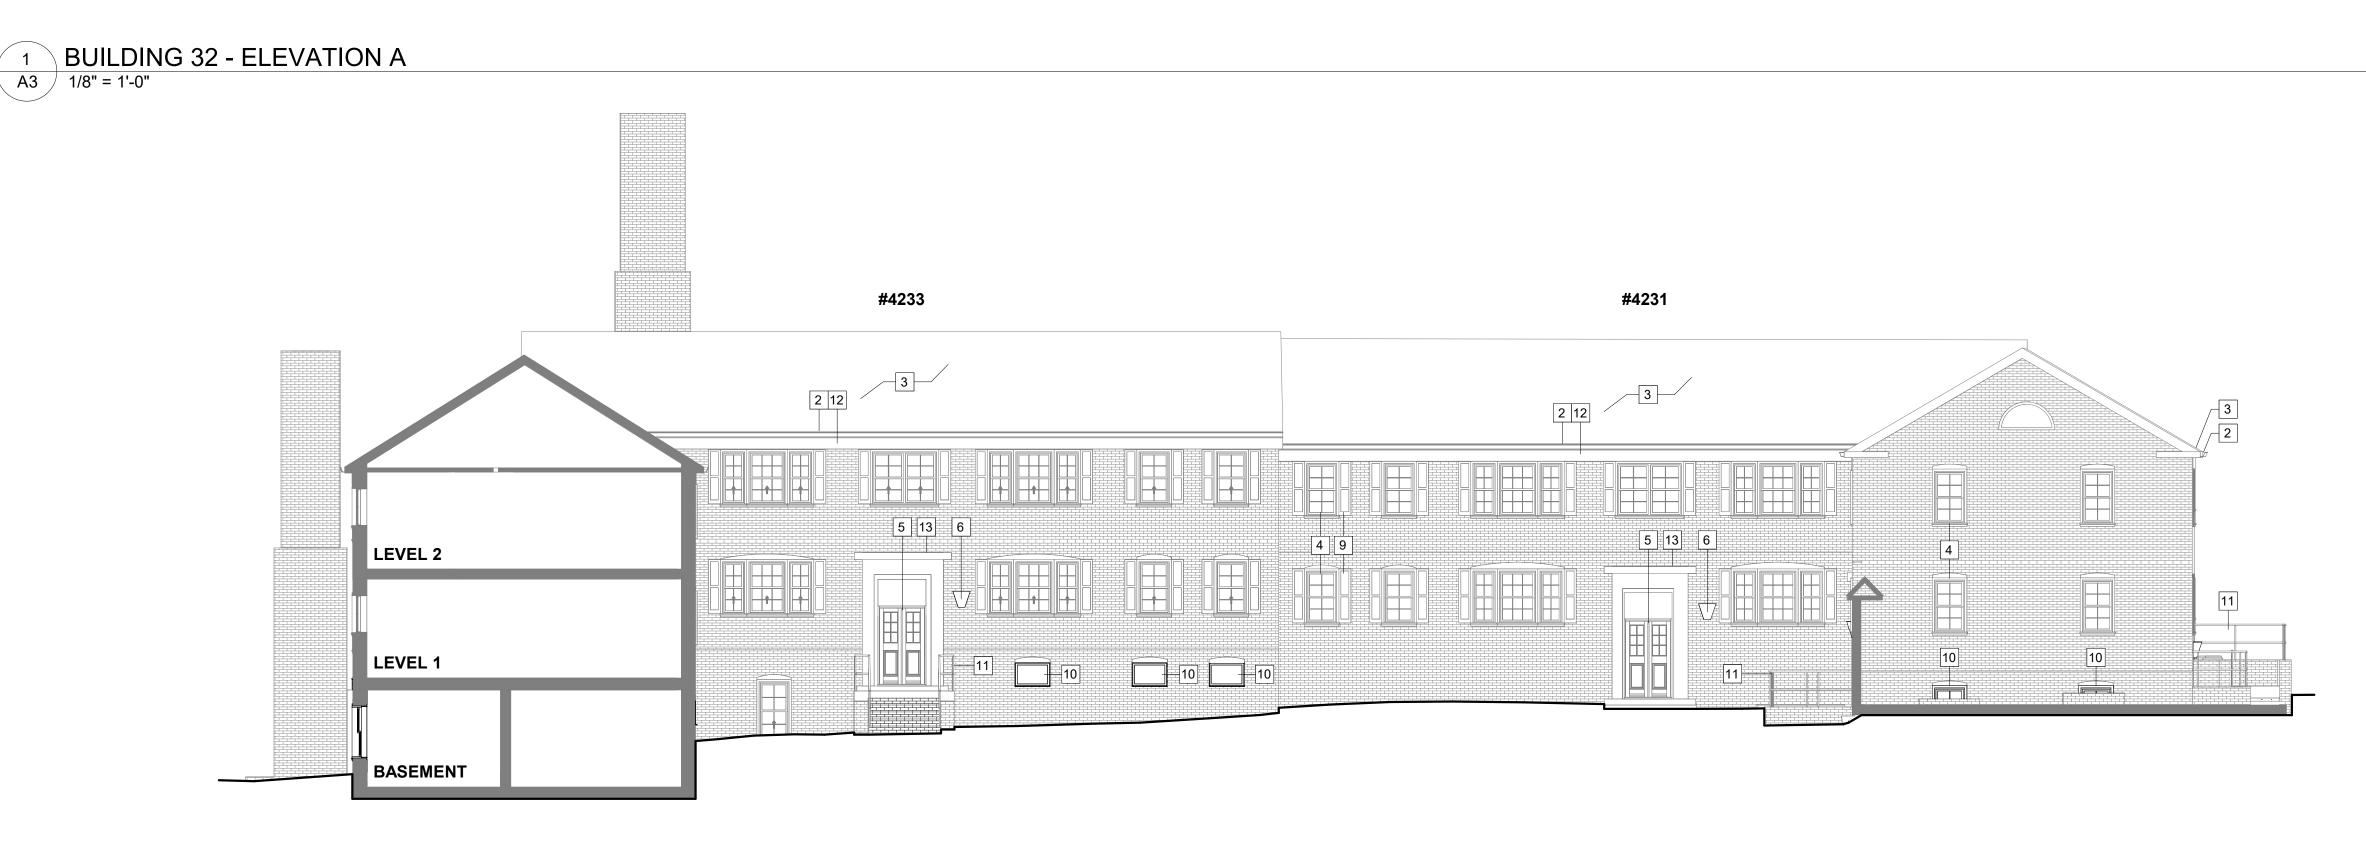

### ARCHITECTURE:

| A1  | SITE PLAN AND TABULATIONS            |
|-----|--------------------------------------|
| A2  | BUILDING 32 - OVERALL PLAN           |
| A3  | BUILDING 32 - ELEVATIONS             |
| A4  | BUILDING 32 - ELEVATIONS             |
| A5  | BUILDING 32 - ELEVATIONS             |
| A6  | BUILDING 32 - ELEVATIONS             |
| A7  | BUILDING 33 - OVERALL PLAN           |
| A8  | BUILDING 33 - ELEVATIONS             |
| A9  | BUILDING 33 - ELEVATIONS             |
| A10 | BUILDING 33 - ELEVATIONS             |
| A11 | BUILDING 33 - TYPE A UNIT CONVERSION |
| A12 | BUILDING 34 - OVERALL PLAN           |
| A13 | BUILDING 34 - ELEVATIONS             |
| A14 | BUILDING 34 - ELEVATIONS             |
| A15 | TYPICAL PENETRATIONS LOCATION        |