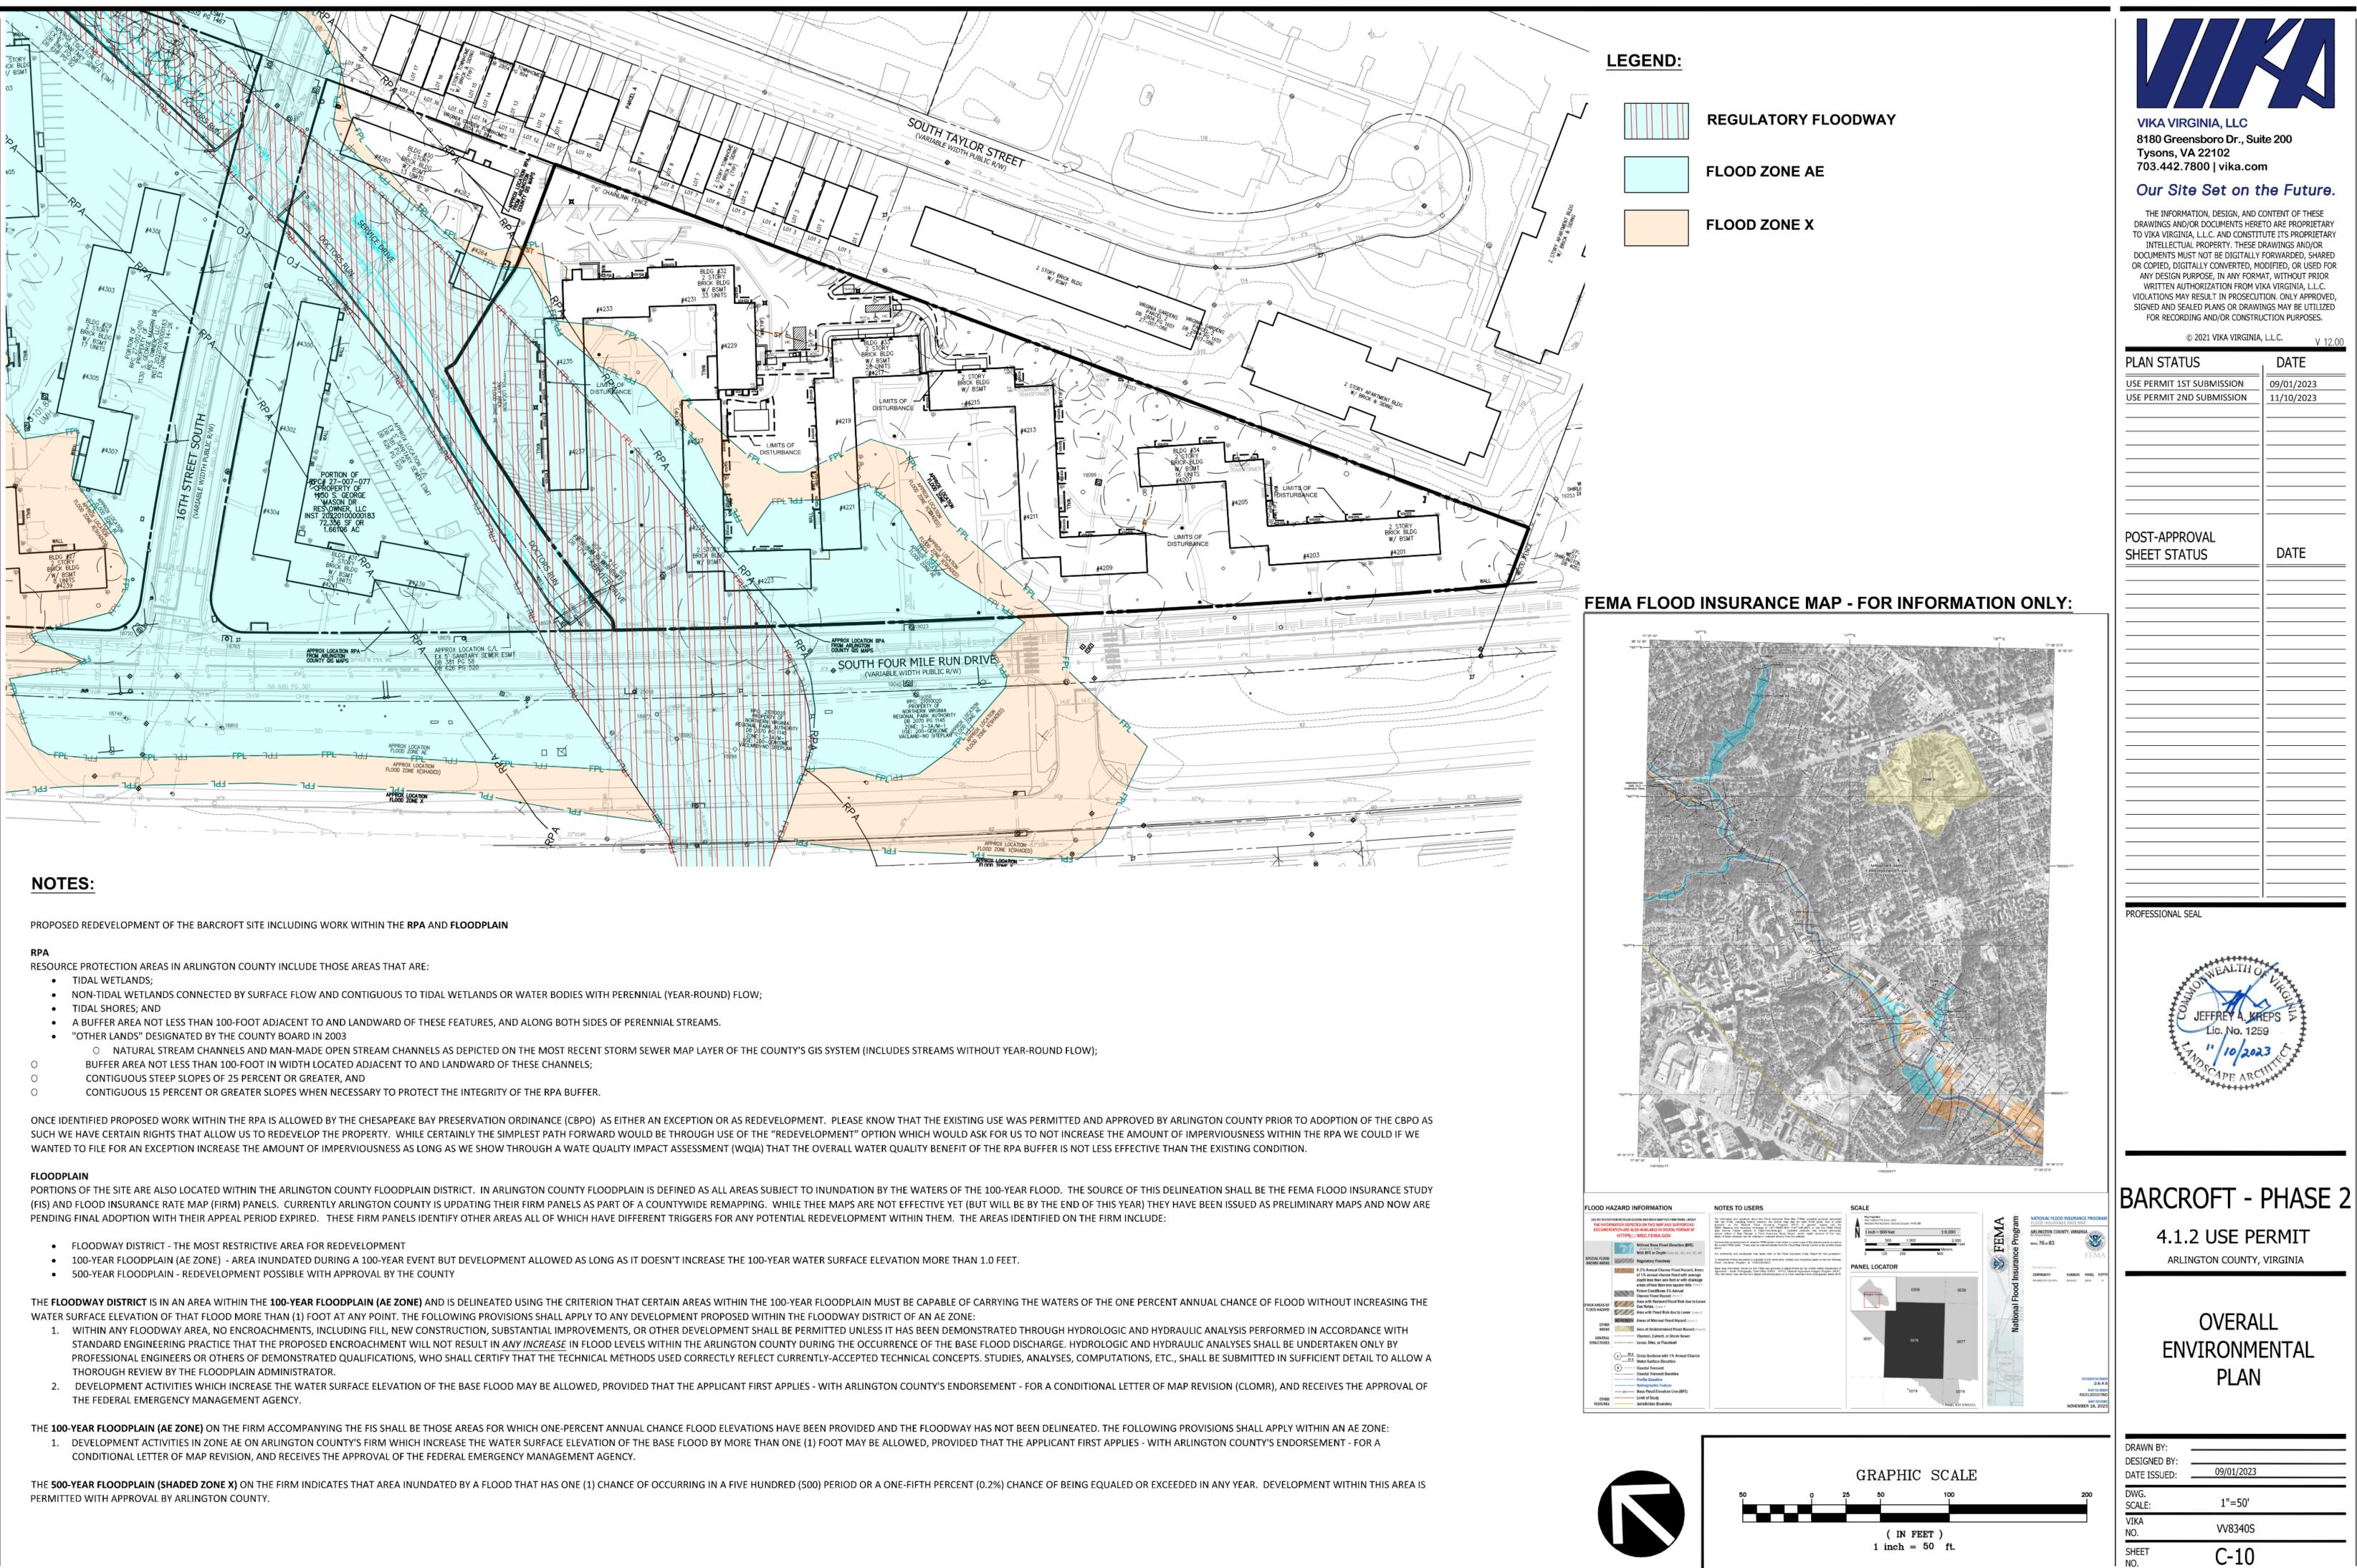

### NOTES:

- 1. THE SUBJECT PROPERTY IS IDENTIFIED ON ARLINGTON COUNTY REAL PROPERTY IDENTIFICATION MAP NO. 083–06 AND 083–07 AS A PORTION OF REAL PROPERTY CODE (RPC) NUMBER 27-007-077 AND IS ZONED RA 14-26.
- 2. AS SHOWN HEREON, THE SUBJECT PROPERTY IS LOCATED IN ZONE "X" (AREAS OF MINIMAL FLOOD HAZARD); ZONE "X (SHADED)" (0.2% ANNUAL CHANCE FLOOD HAZARD; AREAS OF 1% ANNUAL CHANCE FLOOD WITH AVERAGE DEPTHS LESS THAN ONE FOOT OR WITH DRAINAGE AREAS LESS THAN 1 SQUARE MILE); ZONE "AE" (SPECIAL FLOOD HAZARD AREAS SUBJECT TO INUNDATION BY THE 1% ANNUAL CHANCE FLOOD - BASE FLOOD ELEVATIONS DETERMINED); AND ZONE "AE" (REGULATORY FLOODWAY); AS SHOWN ON THE FEDERAL EMERGENCY MANAGEMENT AGENCY, FLOOD INSURANCE RATE MAP (FIRM) NUMBER 51013C0076D, COMMUNITY PANEL 515520 0076 D, FOR ARLINGTON COUNTY, VIRGINIA DATED NOVEMBER 16, 2023.
- 3. THE HORIZONTAL DATUM SHOWN HEREON IS REFERENCED TO VIRGINIA COORDINATE SYSTEM OF 1983 (VCS83).
- 4. THE VERTICAL DATUM SHOWN HEREON IS REFERENCED TO THE NORTH AMERICAN VERTICAL DATUM OF 1988 (NAVD 88) 5. THE HORIZONTAL AND VERTICAL DATUMS SHOWN HEREON ARE BASED ON A GPS SURVEY PERFORMED BY VIKA VIRGINIA, LLC ON SEPTEMBER 2, 2021
- 6. THE HORIZONTAL CLOSURE AND ACCURACY OF THE SURVEY CONTROL USED TO PERFORM THIS SURVEY IS 1:115,634 WHICH EXCEEDS THE MINIMUM PRECISION OF 1:20,000 WITH THE ATTENDANT ANGULAR CLOSURE WHICH SUSTAINS THE ERROR OF CLOSURE.
- 7. THE RECORD DESCRIPTION CONTAINED HEREON AND ALL OTHER INFORMATION SHOWN HEREON IS CORRECT. 8. EXCEPT AS SHOWN HEREON, THERE ARE NO DISCREPANCIES, CONFLICTS, SHORTAGES IN AREA, ENCROACHMENTS, OVERLAPPING OF IMPROVEMENTS, EASEMENTS OR ROADWAYS.
- 9. COMMON BOUNDARY LINES WITH THE SUBJECT PROPERTY AND ADJOINING BOUNDARIES ARE CONTIGUOUS, WITH NO GAPS GORES OR OVERLAPS, UNLESS NOTED OTHERWISE HEREON.
- 10. THE AREA OF THE SUBJECT PROPERTY AND THE RESPECTIVE PARCELS THEREOF AS SHOWN IS CORRECT.
- 11. THERE IS NO OBSERVED EVIDENCE OF CEMETERIES OR BURIAL GROUNDS ON THE SUBJECT PROPERTY. 12. THIS SURVEY HAS BEEN PREPARED TO DEPICT THE LOCATIONS OF ENCUMBRANCES AFFECTING THE PROPERTY THAT HAS BEEN IDENTIFIED IN THE TITLE COMMITMENT REFERENCED HEREON, FURNISHED TO VIKA VIRGINIA, LLC FOR THIS SITE OR TO LIST ANY ENCUMBRANCES THAT ARE NOT LOCATABLE. AS SUCH, IF THERE ARE ENCUMBRANCES AFFECTING THE PROPERTY THAT WERE NOT IDENTIFIED IN THE REFERENCED TITLE REPORT, THEY MAY NOT BE SHOWN ON THIS SURVEY. FOR EXAMPLE, CERTAIN HIGHWAYS HAVE "LIMITED ACCESS LINES" THAT HAVE BEEN ESTABLISHED BY HIGHWAY PLANS THAT ARE OFTEN NOT RECORDED IN THE LAND RECORDS OF THAT JURISDICTION.
- 13. CONTOUR INTERVAL SHOWN HEREON IS 2'-0".

AYOUT: C-03 CERTIFIED SURVEY, Plotted By: Goodwir

- 14. THE SUBJECT PROPERTY IS NOT LOCATED IN A HISTORIC DISTRICT PER ARLINGTON COUNTY LOCAL HISTORIC SITES AND DISTRICTS MAP ACCESSED 3/14/2022; HOWEVER, BARCROFT APARTMENTS IS LISTED ON THE ARLINGTON COUNTY HISTORIC RESOURCES INVENTORY AS AN ESSENTIAL PROPERTY.
- 15. THE SUBJECT PROPERTY LIES WITH A RESOURCE PROTECTION AREA (RPA) PER ARLINGTON COUNTY STREAMS, WATERSHEDS, AND RESOURCE PROTECTION AREAS MAP ACCESSED 3/14/2022. THE APPROXIMATE LOCATION OF THE RPA IS SHOWN HEREON.
- 16. SUE QUALITY LEVEL C (QL-C) FIELD SURVEY OF VISIBLE ABOVE-GROUND UTILITY FACILITIES, SUCH AS MANHOLES, VALVE BOXES, POSTS, ETC.; IN ADDITION TO EXISTING UTILITY RECORDS.