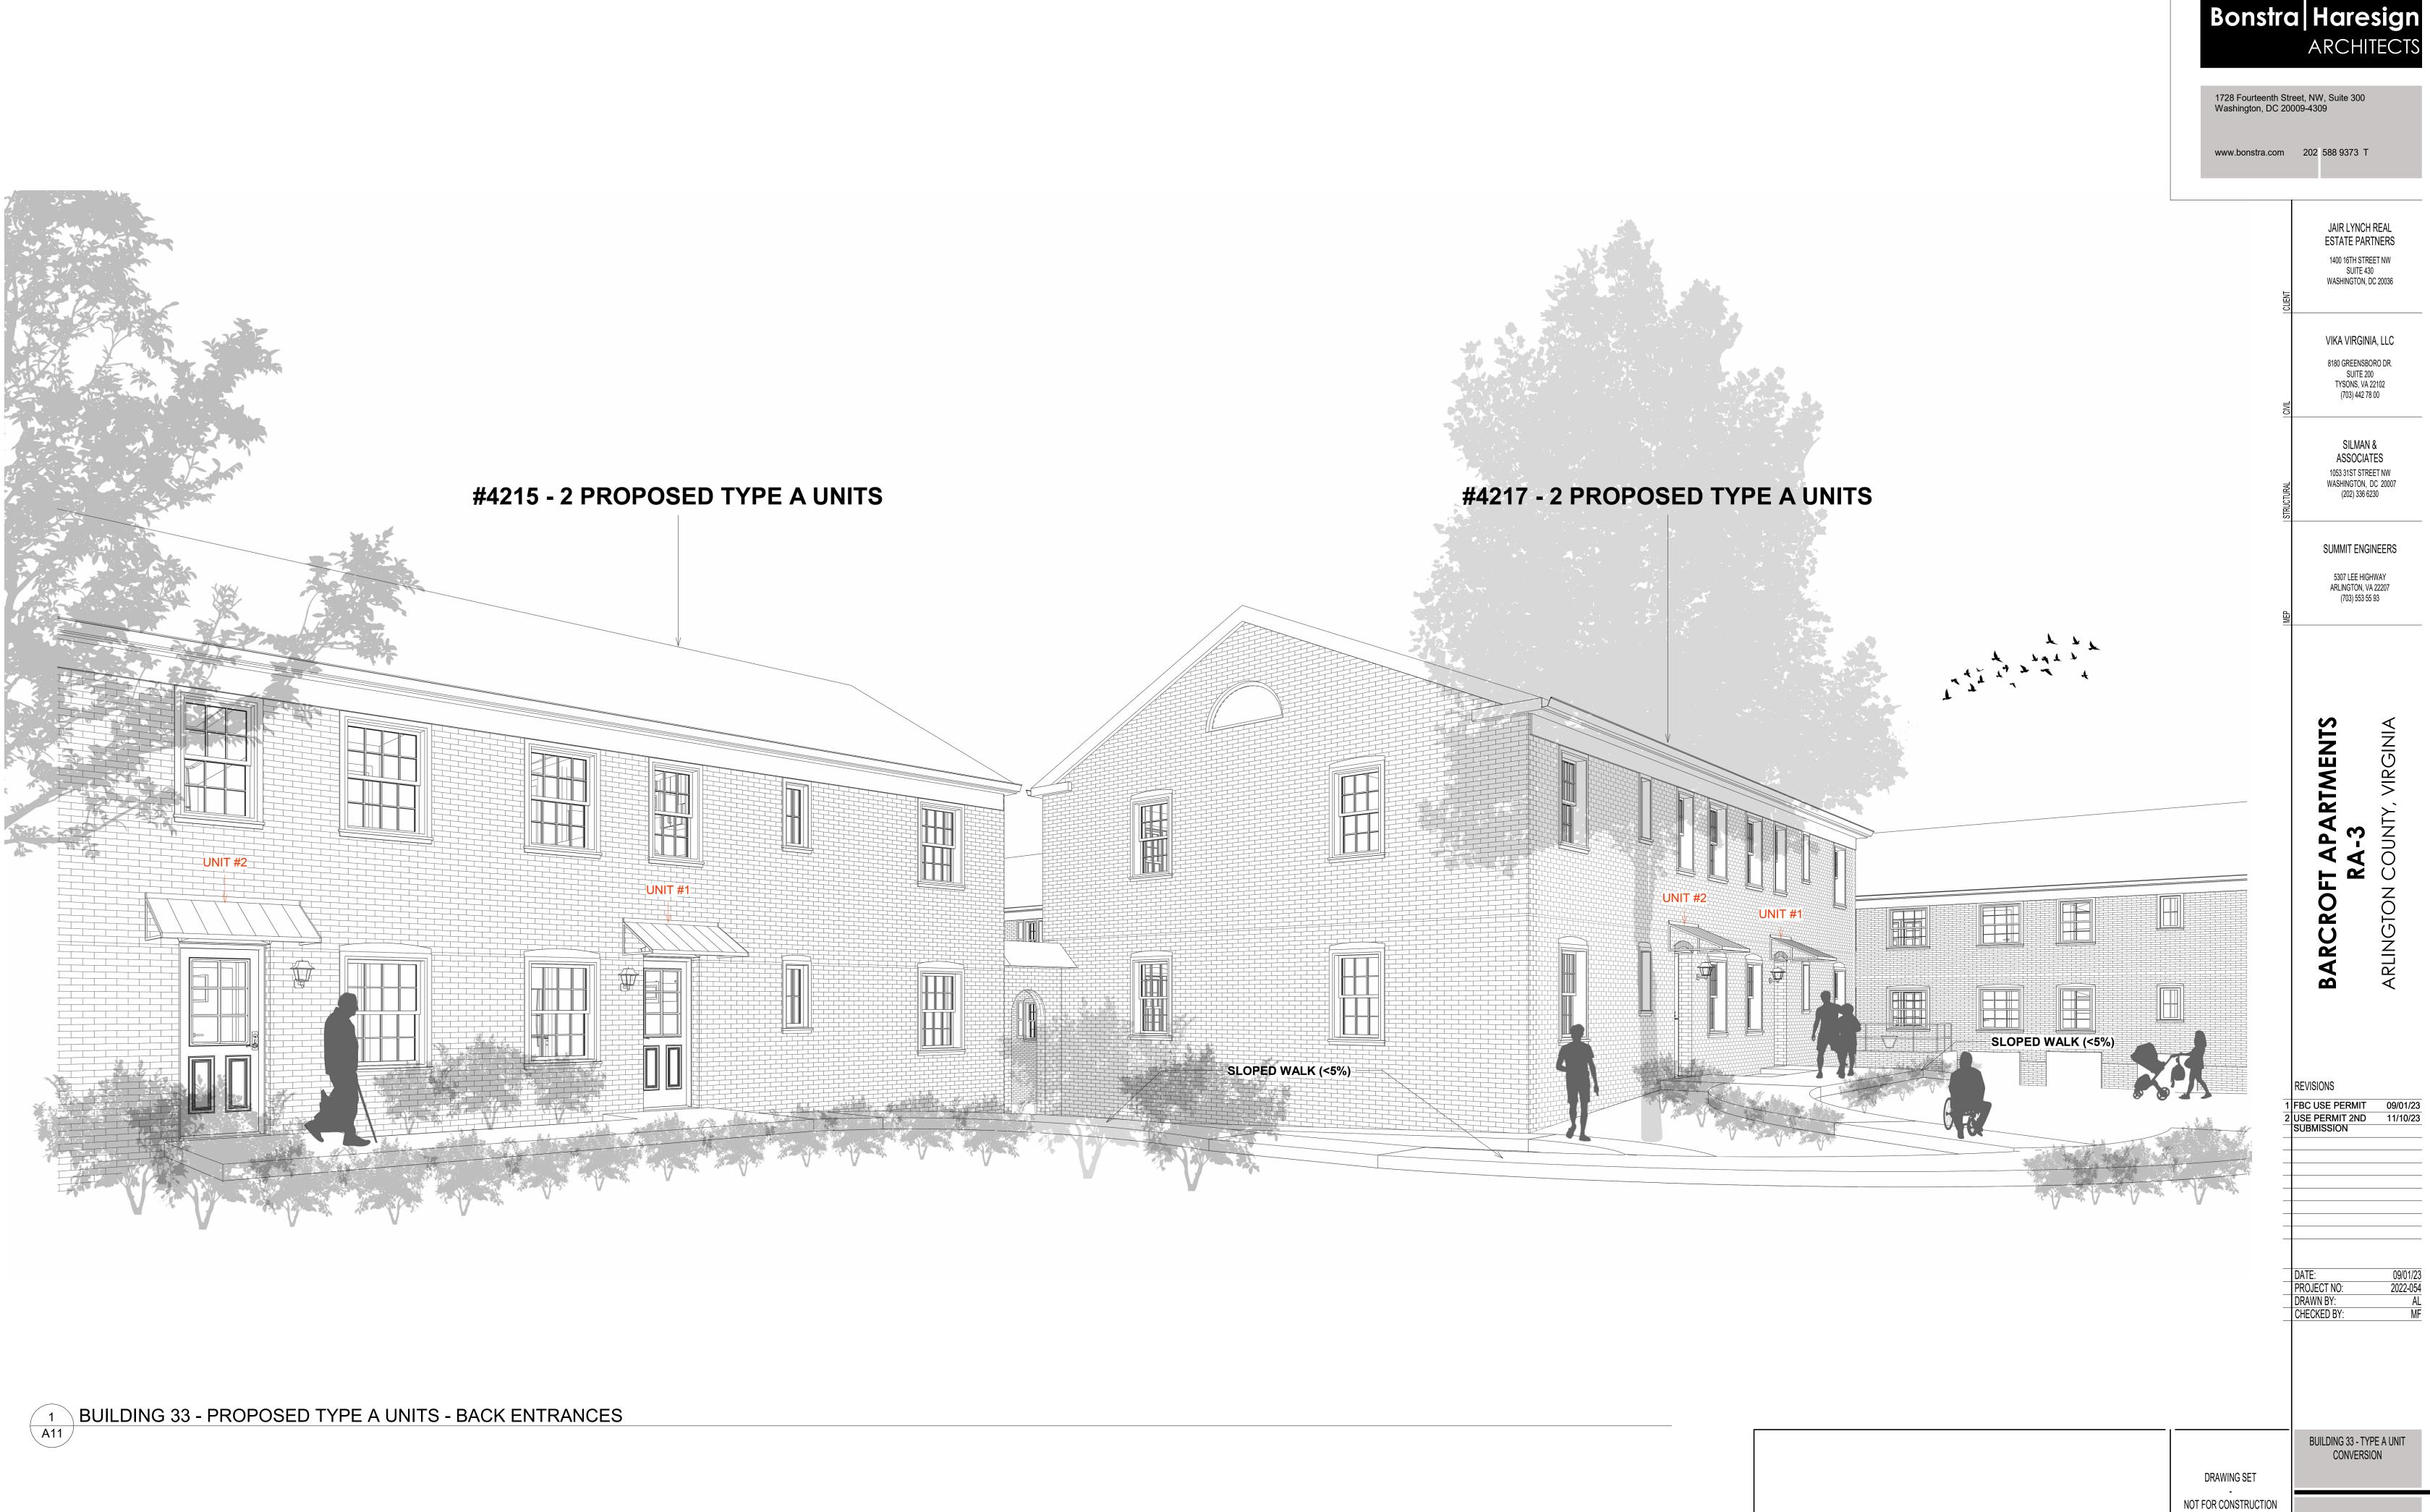

PAIR BUILDING EXTERIOR ENTRY DOORS AS NECESSARY (PAINT, HARDWARE, ETC...), TYP;

PROVIDE & INSTALL NEW EXTERIOR LIGHT TO MATCH EXISTING (COLONIAL REVIVAL-STYLE LANTERN), TYP;

NEW BRICK VENT PENETRATIONS (HVAC, BATHROOM EXHAUST), EXACT SIZE AND LOCATION TBD; REPAIR AND PAINT EXISTING SHUTTERS AS NECESSARY;

NEW WINDOW, SIZE AND FINISH (SIMULATED DIVIDED LITE, WHITE VINYL) TO MATCH EXISTING;

PAINT EXISTING RAILING;

14

12 ADD/ALT: CLAD EXISTING TRIM WITH VINYL OR ALUMINIUM COATED VINYL;

ADD/ALT: PROVIDE STANDING SEAM METAL CANOPY; NEW ACCESSIBLE UNIT ENTRANCE DOOR TO MATCH EXISTING, PROVIDE BRICK ARCHWAYS ABOVE; NEW ACCESSIBLE CONCRETE RAMP, SEE CIVIL & LANDSCAPE FOR MORE INFORMATION; NEW GALVANIZED STEEL GUARDRAIL AND HANDRAIL TO BE POWDER COATED BLACK; 17 NEW CONCRETE LOW WALL;









A11



1 BUILDING 33 - CONCEPT SECTION A12A 1/2" = 1'-0"

# Bonstra Haresign ARCHITECTS



NOT FOR CONSTRUCTION



# Bonstra Haresign ARCHITECTS



BUILDING 34 - ELEVATION A **1** A13 / 1/8" = 1'-0"





### **GENERAL NEW WORK ELEVATION NOTES**

REPLACE AND/OR INFILL DAMAGED BRICK, CONCRETE, AND TRIM, POINT-UP MORTAR TO MATCH EXISTING;

- GC TO COORDINATE WITH MEP ON ALL NEW HVAC INSTALLATION WORK;
- REMOVE ALL ABANDONED AND NON-OPERABLE EQUIPMENT, DEVICES AND ACCESSORIES; 4. REPAINT EXISTING EXTERIOR STEEL PRODUCTS; POWDER COAT, GALVANIZE OR PROVIDE AN EXTERIOR STEEL PAINT THAT CAN ACHIEVE A MINIMUM 10-
- YEAR MATERIAL WARRANTY;
- BRICK REPAIR FOLLOWING REMOVAL OF PTAC/HVAC UNIT TO MATCH EXISTING SIZE, SHAPE, COLOR AND TEXTURE OF THE ADJACENT BRICK AND MORTAR;
- SEE CIVIL AND LANDSCAPE