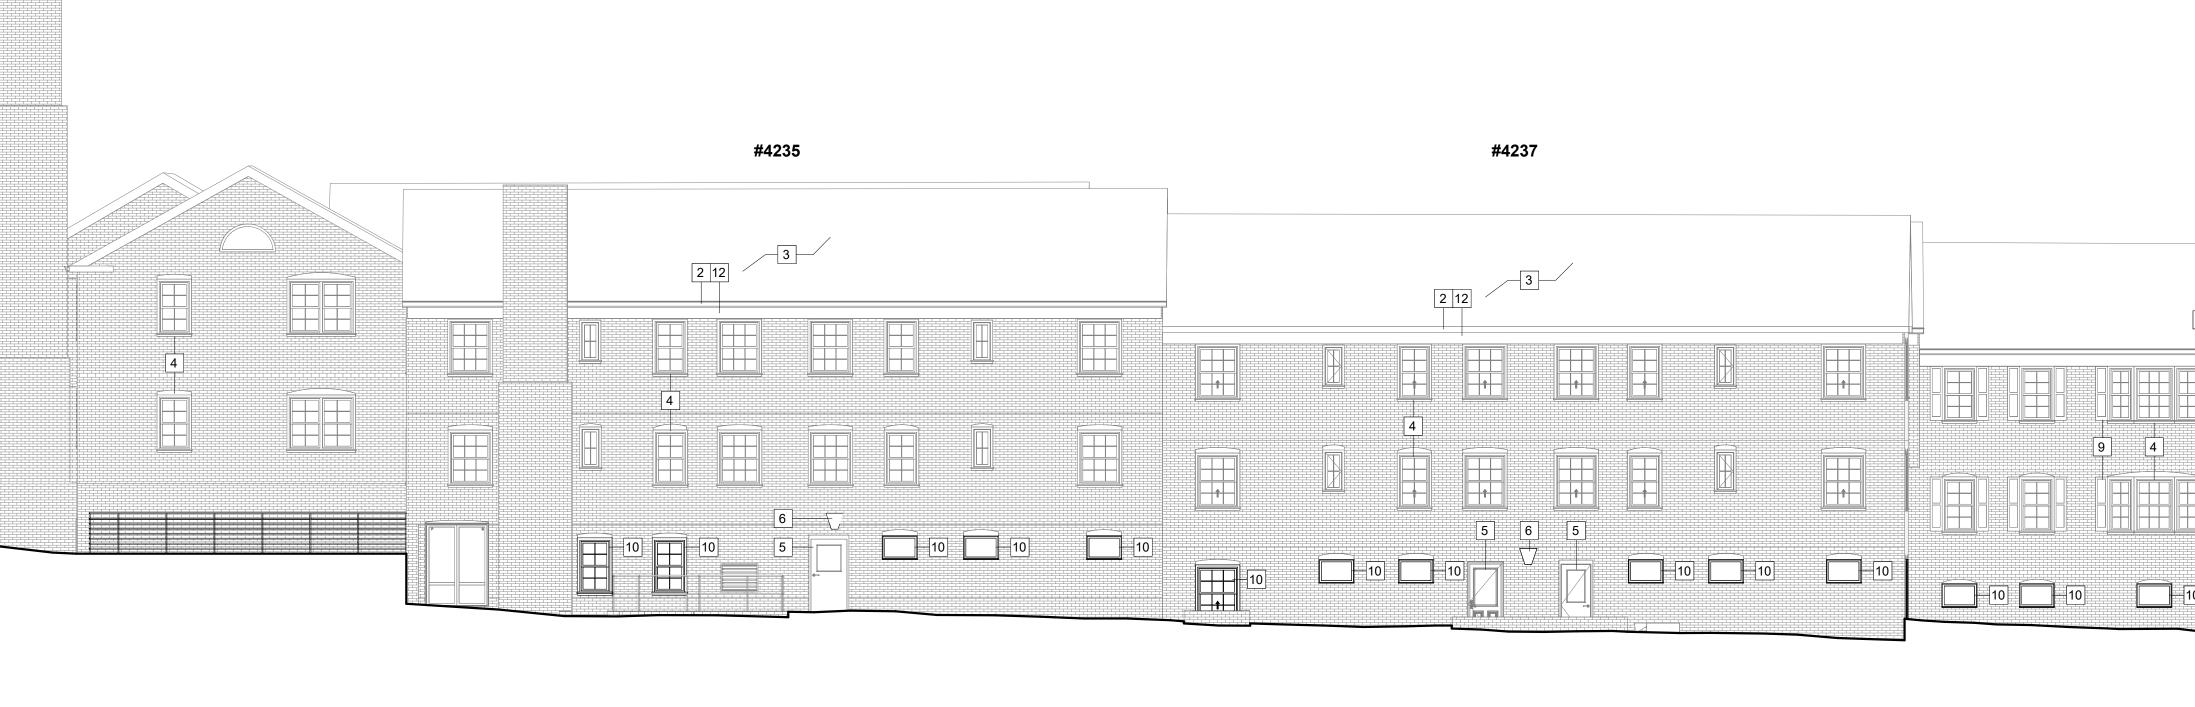

### EXISTING BUILDING DATA:

BUILDING 33: 4209, 4211, 4213, 4215, 4217, 4219 & 4221 SOUTH FOUR MILE RUN DRIVE - 28 UNITS BUILDING 34: 4201, 4203, 4205 & 4207 SOUTH FOUR MILE RUN DRIVE - 16 UNITS

total – 77 Units \*NOTE – ALL EX. BUILDINGS TO REMAIN

LAYOUT: C-01 PROPERTY, Plotted By: Goodwin

BUILDING 32: 4223, 4225, 4227, 4229, 4231, 4333, 4235 & 4237 SOUTH FOUR MILE RUN DRIVE - 33 UNITS

2 & 2 BEC BEC BEC

6

<u>\_\_\_\_</u>\_

| CURVE TABLE |                 |            |                     |         |                      |         |
|-------------|-----------------|------------|---------------------|---------|----------------------|---------|
| CURVE       | LENGTH          | RADIUS     | DELTA               | TANGENT | CHORD BRG            | CHORD   |
| C1          | 11.63'          | 11.47'     | 058•05'24"          | 6.37'   | N29°19'15"E          | 11.14'  |
| C2          | 121.08'         | 720.44'    | 009 <b>•</b> 37'47" | 60.69'  | N10 <b>°</b> 34'04"E | 120.94' |
| C3          | 21.57'          | 1096.97'   | 001•07'37"          | 10.79'  | N14 <b>°</b> 08'40"E | 21.57'  |
| C4          | 36.70'          | 387.70'    | 005 <b>°</b> 25'27" | 18.36'  | N16°40'35"E          | 36.69'  |
| C5          | 35.81'          | 596.20'    | 003 <b>°</b> 26'29" | 17.91'  | N18 <b>•</b> 31'57"E | 35.81'  |
| C6          | 13.10'          | 43.09'     | 017•25'34"          | 6.60'   | N76 <b>°</b> 11'24"E | 13.05'  |
| C7 \        | 650.12 <b>'</b> | 10419.00'/ | 003•34'30"          | 325.17' | N45 <b>*</b> 57'33"W | 650.01' |
| C8          | 42.70'          | 25.00,     | 097 <b>•</b> 52'06" | 28.69'  | S06 <b>°</b> 14'07"W | 37.70'  |
| C9          | 383.17 <b>'</b> | 2502/90'   | 008•46'17"          | 191.96' | S59•33'18"W          | 382.80' |
| C10         | 917.90 <b>'</b> | 10419.00'  | 005•02'52"          | 459.25' | S45 1 3'22"Ě         | 917.60' |

BUILDING 34: 4201, 4203, 4205 & 4207 SOUTH FOUR MILE RUN DRIVE - 16 UNITS

BUILDING 32: 4223, 4225, 4227, 4229, 4231, 4333, 4235 & 4237 SOUTH FOUR MILE RUN DRIVE - 33 UNITS

BUILDING 33: 4209, 4211, 4213, 4215, 4217, 4219 & 4221 SOUTH FOUR MILE RUN DRIVE - 28 UNITS