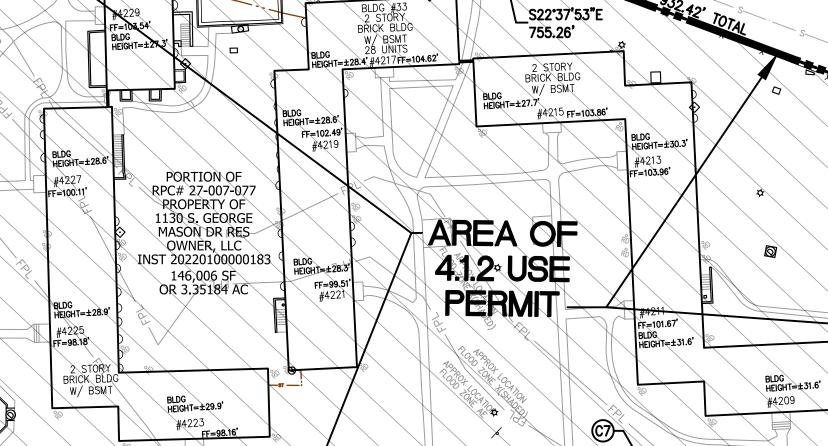

### EXISTING BUILDING DATA:

BUILDING 33: 4209, 4211, 4213, 4215, 4217, 4219 & 4221 SOUTH FOUR MILE RUN DRIVE - 28 UNITS BUILDING 34: 4201, 4203, 4205 & 4207 SOUTH FOUR MILE RUN DRIVE - 16 UNITS

total – 77 Units \*NOTE – ALL EX. BUILDINGS TO REMAIN

BUILDING 34: 4201, 4203, 4205 & 4207 SOUTH FOUR MILE RUN DRIVE - 16 UNITS

BUILDING 32: 4223, 4225, 4227, 4229, 4231, 4333, 4235 & 4237 SOUTH FOUR MILE RUN DRIVE - 33 UNITS

BUILDING 33: 4209, 4211, 4213, 4215, 4217, 4219 & 4221 SOUTH FOUR MILE RUN DRIVE - 28 UNITS