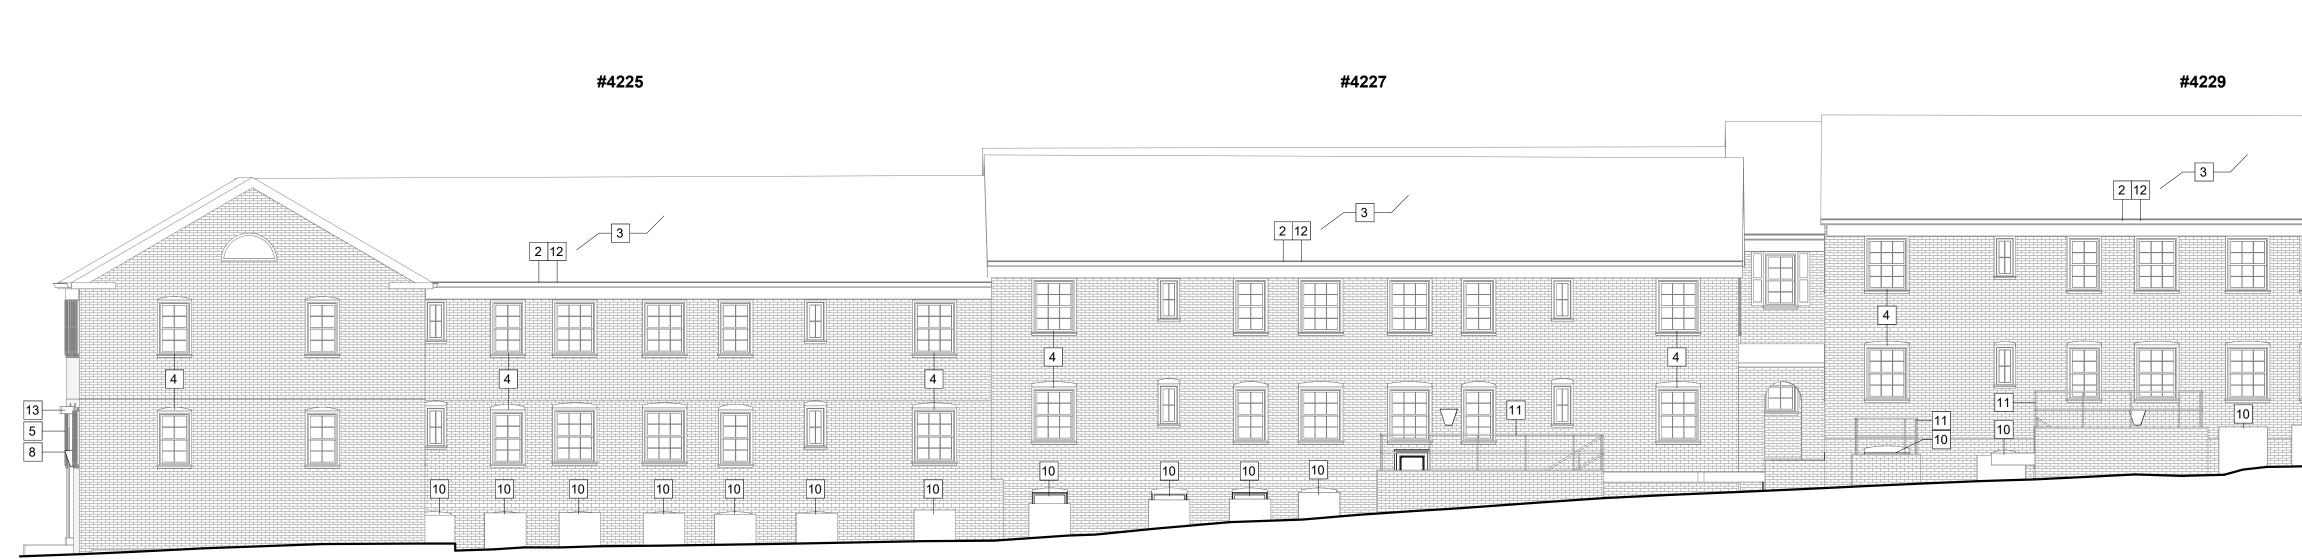

### ARCHITECTURE:

| A1  | SITE PLAN AND TABULATIONS            |
|-----|--------------------------------------|
| A2  | BUILDING 32 - OVERALL PLAN           |
| A3  | BUILDING 32 - ELEVATIONS             |
| A4  | BUILDING 32 - ELEVATIONS             |
| A5  | BUILDING 32 - ELEVATIONS             |
| A6  | BUILDING 32 - ELEVATIONS             |
| A7  | BUILDING 33 - OVERALL PLAN           |
| A8  | BUILDING 33 - ELEVATIONS             |
| A9  | BUILDING 33 - ELEVATIONS             |
| A10 | BUILDING 33 - ELEVATIONS             |
| A11 | BUILDING 33 - TYPE A UNIT CONVERSION |
| A12 | BUILDING 34 - OVERALL PLAN           |
| A13 | BUILDING 34 - ELEVATIONS             |
| A14 | BUILDING 34 - ELEVATIONS             |
| A15 | TYPICAL PENETRATIONS LOCATION        |