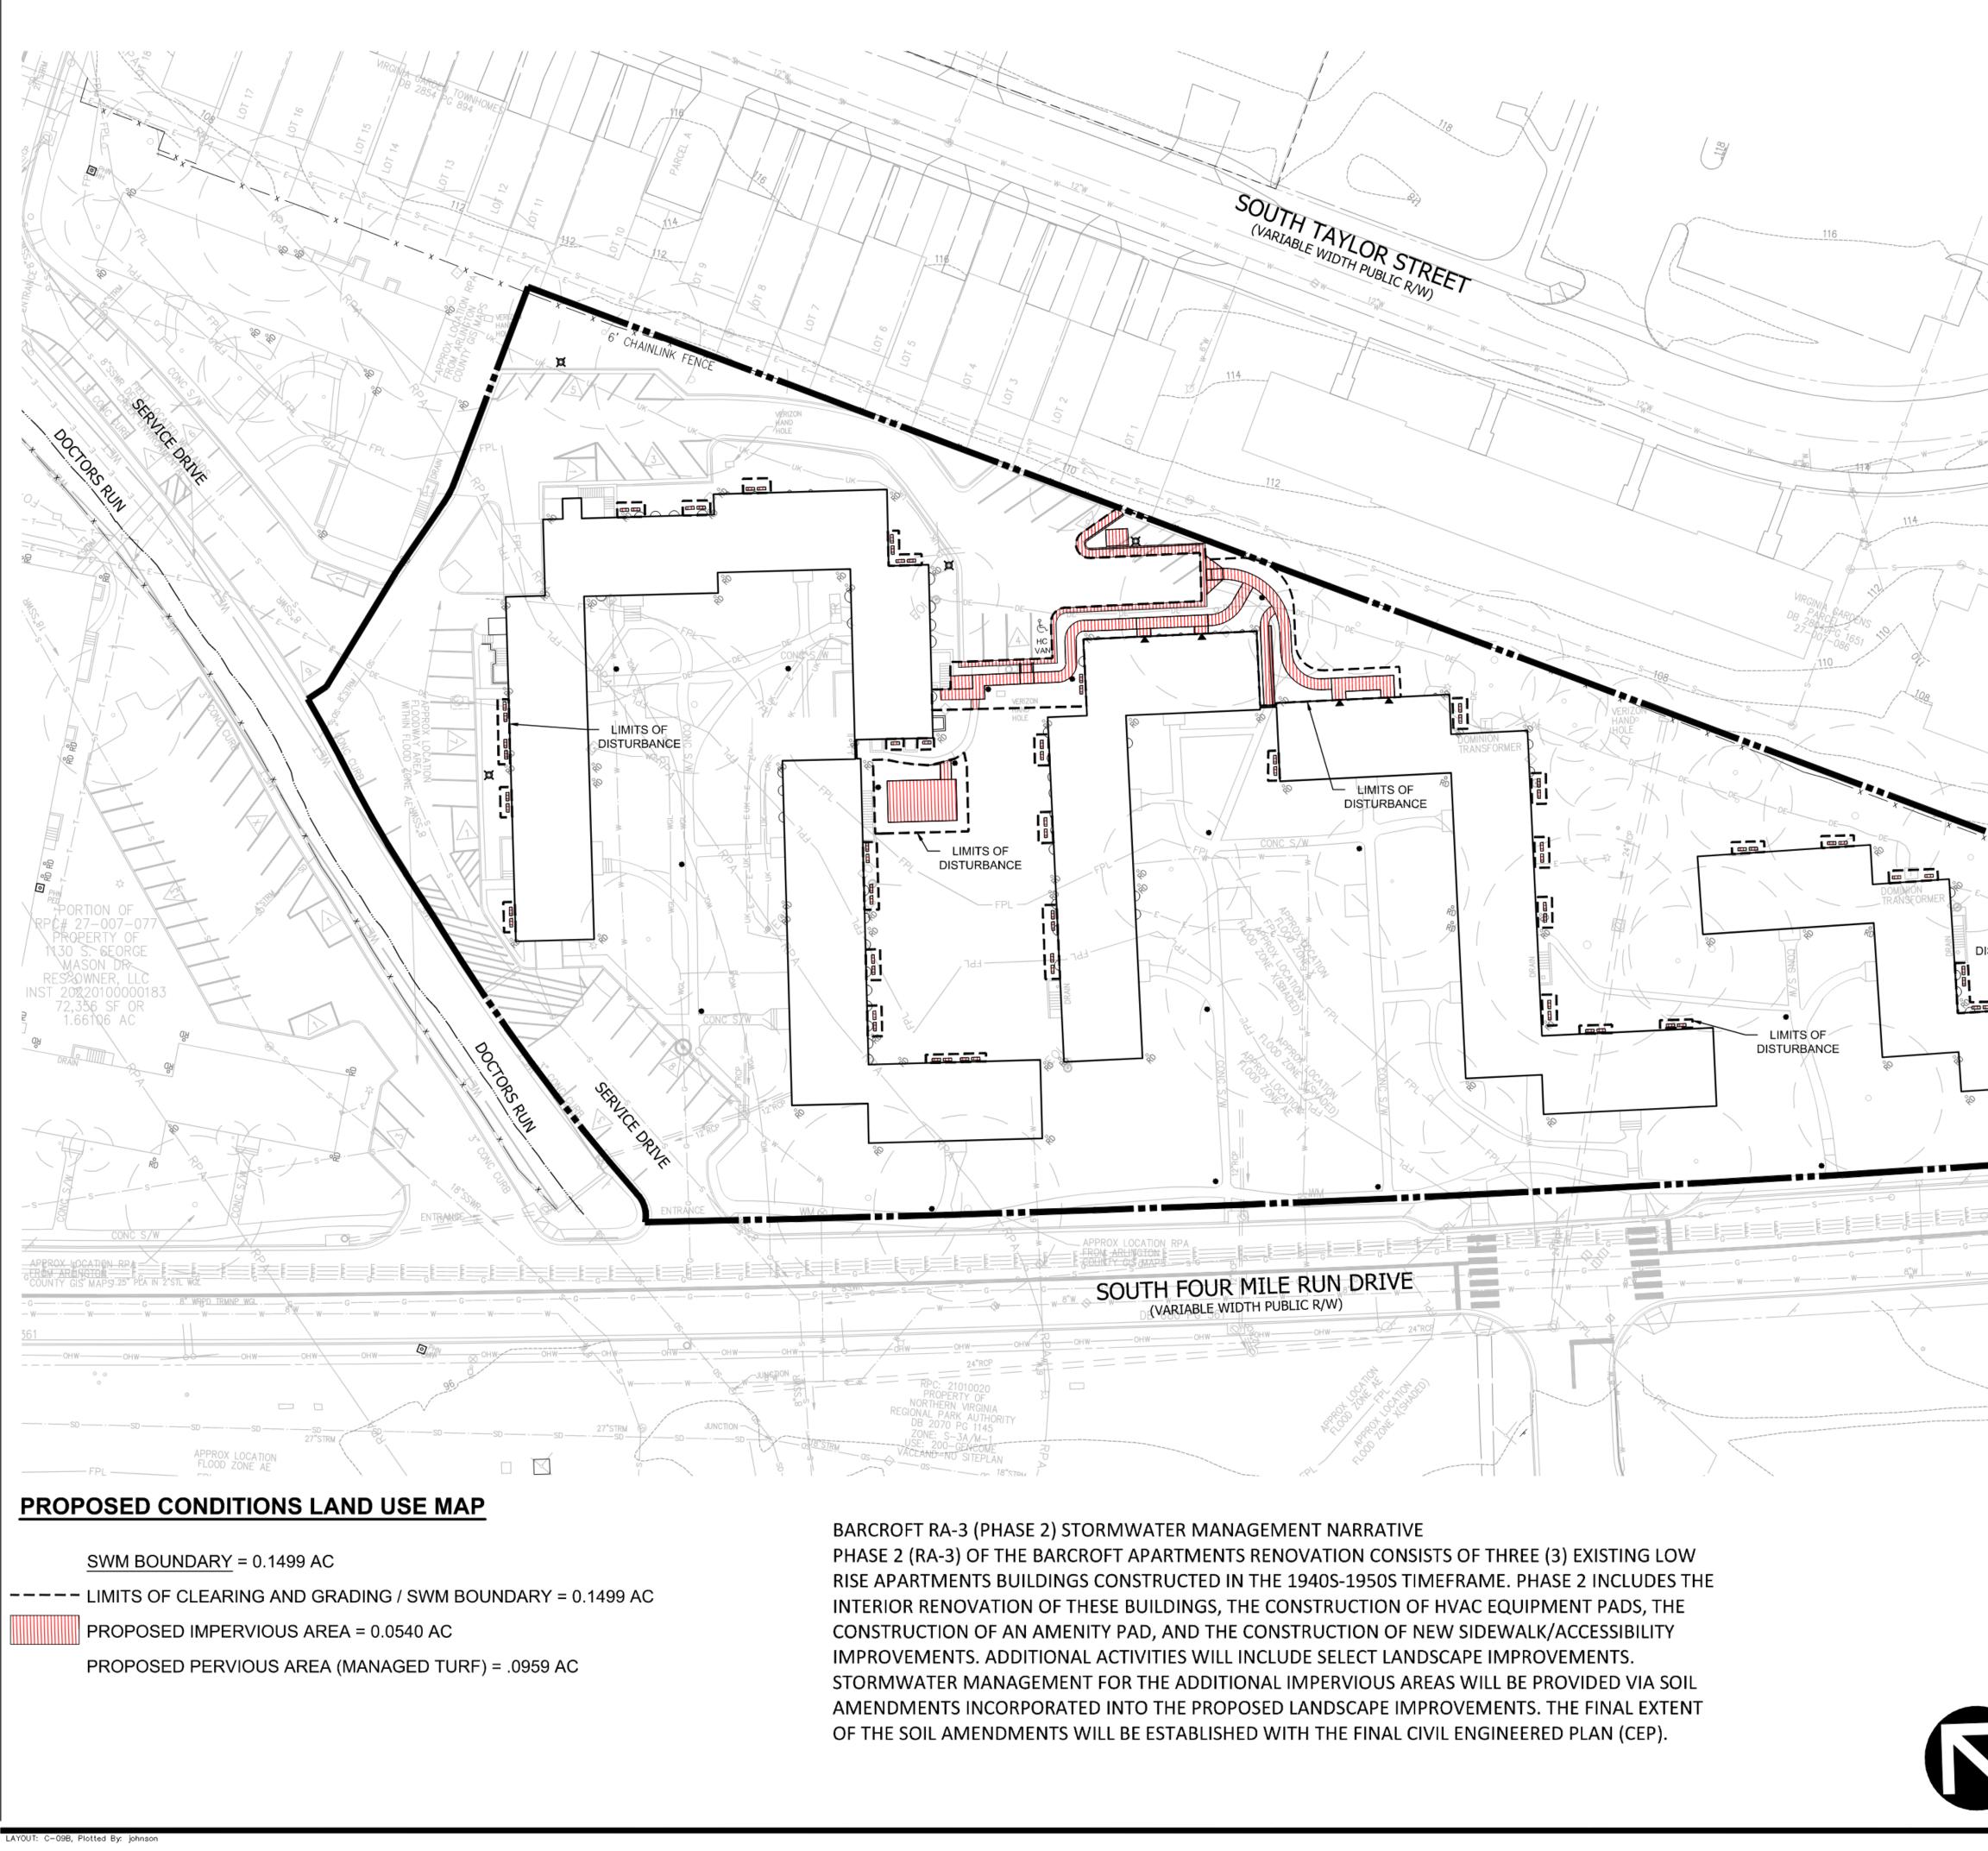

### EXISTING BUILDING DATA:

BUILDING 33: 4209, 4211, 4213, 4215, 4217, 4219 & 4221 SOUTH FOUR MILE RUN DRIVE - 28 UNITS BUILDING 34: 4201, 4203, 4205 & 4207 SOUTH FOUR MILE RUN DRIVE - 16 UNITS

total – 77 Units \*NOTE – ALL EX. BUILDINGS TO REMAIN

### **EXISTING BUILDING DATA:**

TOTAL - 77 UNITS \*NOTE - ALL EX. BUILDINGS TO REMAIN

|       | CURVE TABLE |           |                     |                 |                      |         |
|-------|-------------|-----------|---------------------|-----------------|----------------------|---------|
| CURVE | LENGTH      | RADIUS    | DELTA               | TANGENT         | CHORD BRG            | CHORD   |
| C1    | 11.63'      | 11.47'    | 058 <b>°</b> 05'24" | 6.37'           | N29 <b>°</b> 19'15"E | 11.14'  |
| C2    | 121.08'     | 720.44'   | 009 <b>°</b> 37'47" | 60.69'          | N10 <b>°</b> 34'04"E | 120.94' |
| C3    | 21.57'      | 1096.97'  | 001*07'37"          | 10.79'          | N14°08'40"E          | 21.57'  |
| C4    | 36.70'      | 387.70'   | 005 <b>°</b> 25'27" | 18.36'          | N16°40'35"E          | 36.69'  |
| C5    | 35.81'      | 596.20'   | 003°26'29"          | 17.91'          | N18 <b>°</b> 31'57"E | 35.81'  |
| C6    | 13.10'      | 43.09'    | 017*25'34"          | 6.60'           | N76°11'24"E          | 13.05'  |
| C7    | 650.12'     | 10419.00' | 003°34'30"          | 325.17 <b>'</b> | N45°57'33"W          | 650.01' |
| C8    | 42.70'      | 25.00'    | 097 <b>°</b> 52'06" | 28.69'          | S06 <b>°</b> 14'07"W | 37.70'  |
| C9    | 383.17'     | 2502.90'  | 008•46'17"          | 191.96'         | S59 <b>*</b> 33'18"W | 382.80' |
| C10   | 917.90'     | 10419.00' | 005°02'52"          | 459.25'         | S45°13'22"E          | 917.60' |

BUILDING 34: 4201, 4203, 4205 & 4207 SOUTH FOUR MILE RUN DRIVE - 16 UNITS

BUILDING 32: 4223, 4225, 4227, 4229, 4231, 4333, 4235 & 4237 SOUTH FOUR MILE RUN DRIVE - 33 UNITS

BUILDING 33: 4209, 4211, 4213, 4215, 4217, 4219 & 4221 SOUTH FOUR MILE RUN DRIVE - 28 UNITS