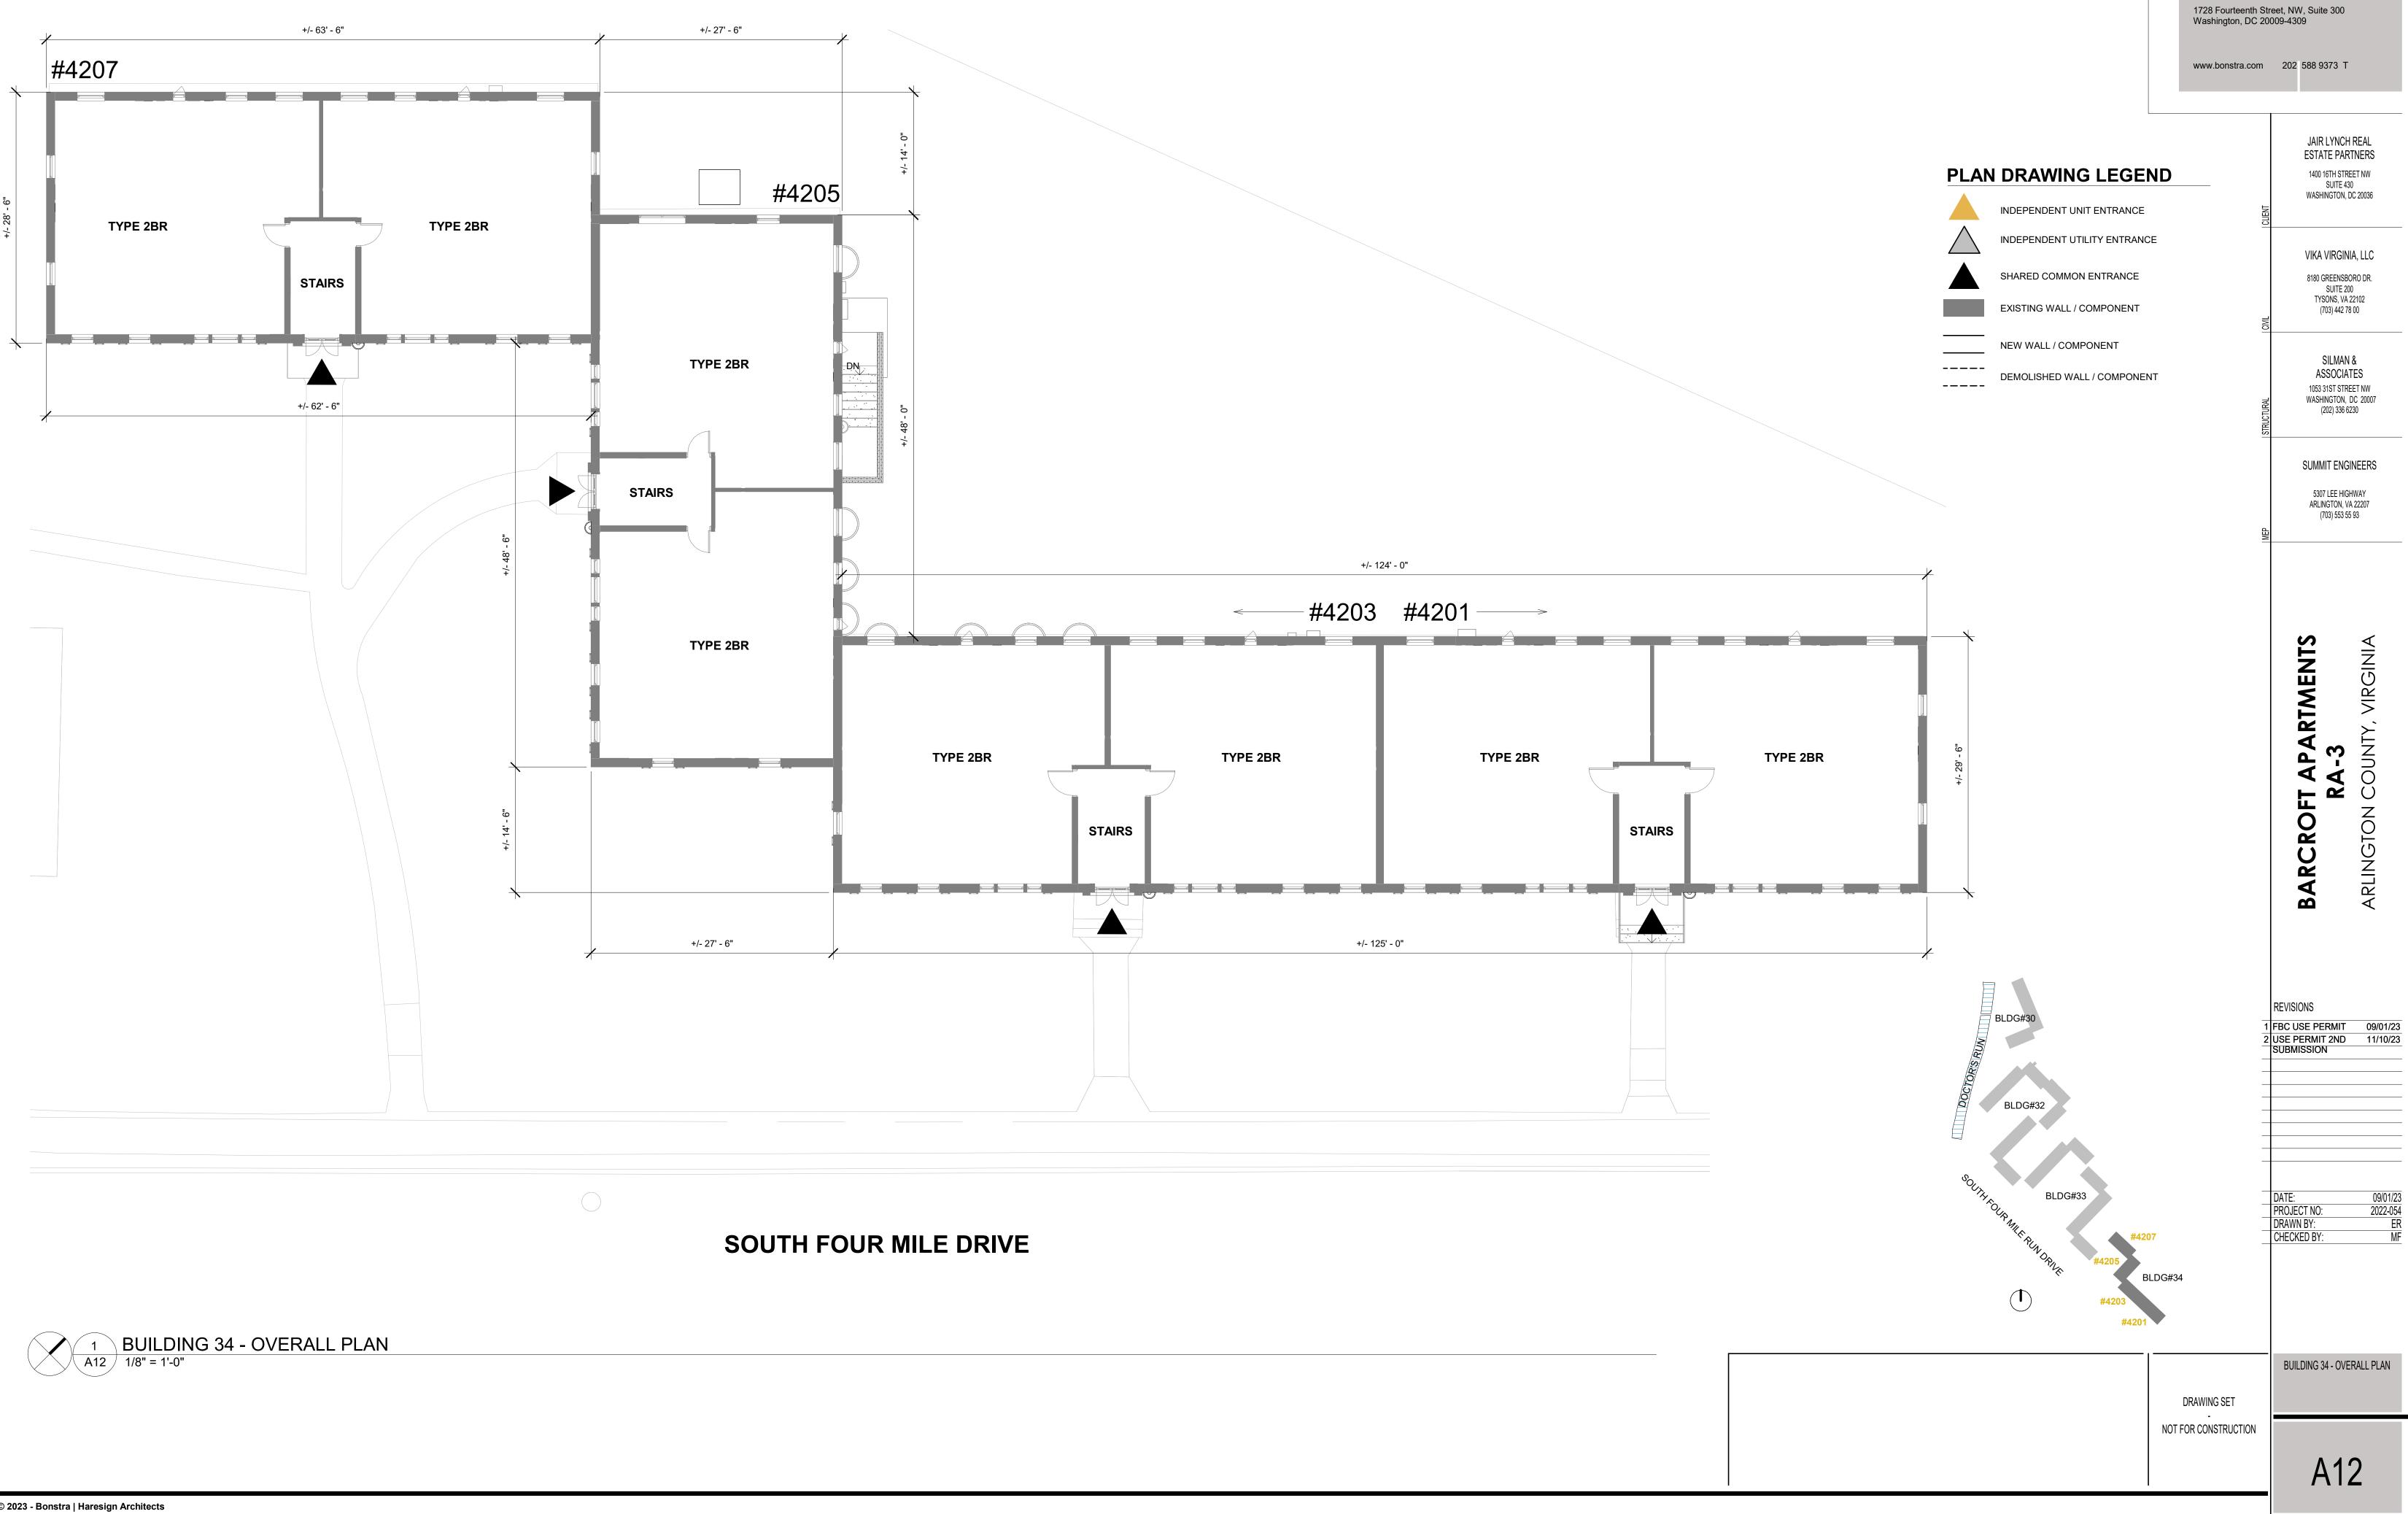

### EXISTING BUILDING DATA:

BUILDING 33: 4209, 4211, 4213, 4215, 4217, 4219 & 4221 SOUTH FOUR MILE RUN DRIVE - 28 UNITS BUILDING 34: 4201, 4203, 4205 & 4207 SOUTH FOUR MILE RUN DRIVE - 16 UNITS

total – 77 Units \*NOTE – ALL EX. BUILDINGS TO REMAIN

### **EXISTING BUILDING DATA:**

TOTAL - 77 UNITS \*NOTE - ALL EX. BUILDINGS TO REMAIN

|       | CURVE TABLE |           |                     |                 |                      |         |
|-------|-------------|-----------|---------------------|-----------------|----------------------|---------|
| CURVE | LENGTH      | RADIUS    | DELTA               | TANGENT         | CHORD BRG            | CHORD   |
| C1    | 11.63'      | 11.47'    | 058 <b>°</b> 05'24" | 6.37'           | N29 <b>°</b> 19'15"E | 11.14'  |
| C2    | 121.08'     | 720.44'   | 009 <b>°</b> 37'47" | 60.69'          | N10 <b>°</b> 34'04"E | 120.94' |
| C3    | 21.57'      | 1096.97'  | 001*07'37"          | 10.79'          | N14°08'40"E          | 21.57'  |
| C4    | 36.70'      | 387.70'   | 005 <b>°</b> 25'27" | 18.36'          | N16°40'35"E          | 36.69'  |
| C5    | 35.81'      | 596.20'   | 003°26'29"          | 17.91'          | N18 <b>°</b> 31'57"E | 35.81'  |
| C6    | 13.10'      | 43.09'    | 017*25'34"          | 6.60'           | N76°11'24"E          | 13.05'  |
| C7    | 650.12'     | 10419.00' | 003°34'30"          | 325.17 <b>'</b> | N45°57'33"W          | 650.01' |
| C8    | 42.70'      | 25.00'    | 097 <b>°</b> 52'06" | 28.69'          | S06 <b>°</b> 14'07"W | 37.70'  |
| C9    | 383.17'     | 2502.90'  | 008•46'17"          | 191.96'         | S59 <b>*</b> 33'18"W | 382.80' |
| C10   | 917.90'     | 10419.00' | 005°02'52"          | 459.25'         | S45°13'22"E          | 917.60' |

BUILDING 34: 4201, 4203, 4205 & 4207 SOUTH FOUR MILE RUN DRIVE - 16 UNITS

BUILDING 32: 4223, 4225, 4227, 4229, 4231, 4333, 4235 & 4237 SOUTH FOUR MILE RUN DRIVE - 33 UNITS

BUILDING 33: 4209, 4211, 4213, 4215, 4217, 4219 & 4221 SOUTH FOUR MILE RUN DRIVE - 28 UNITS