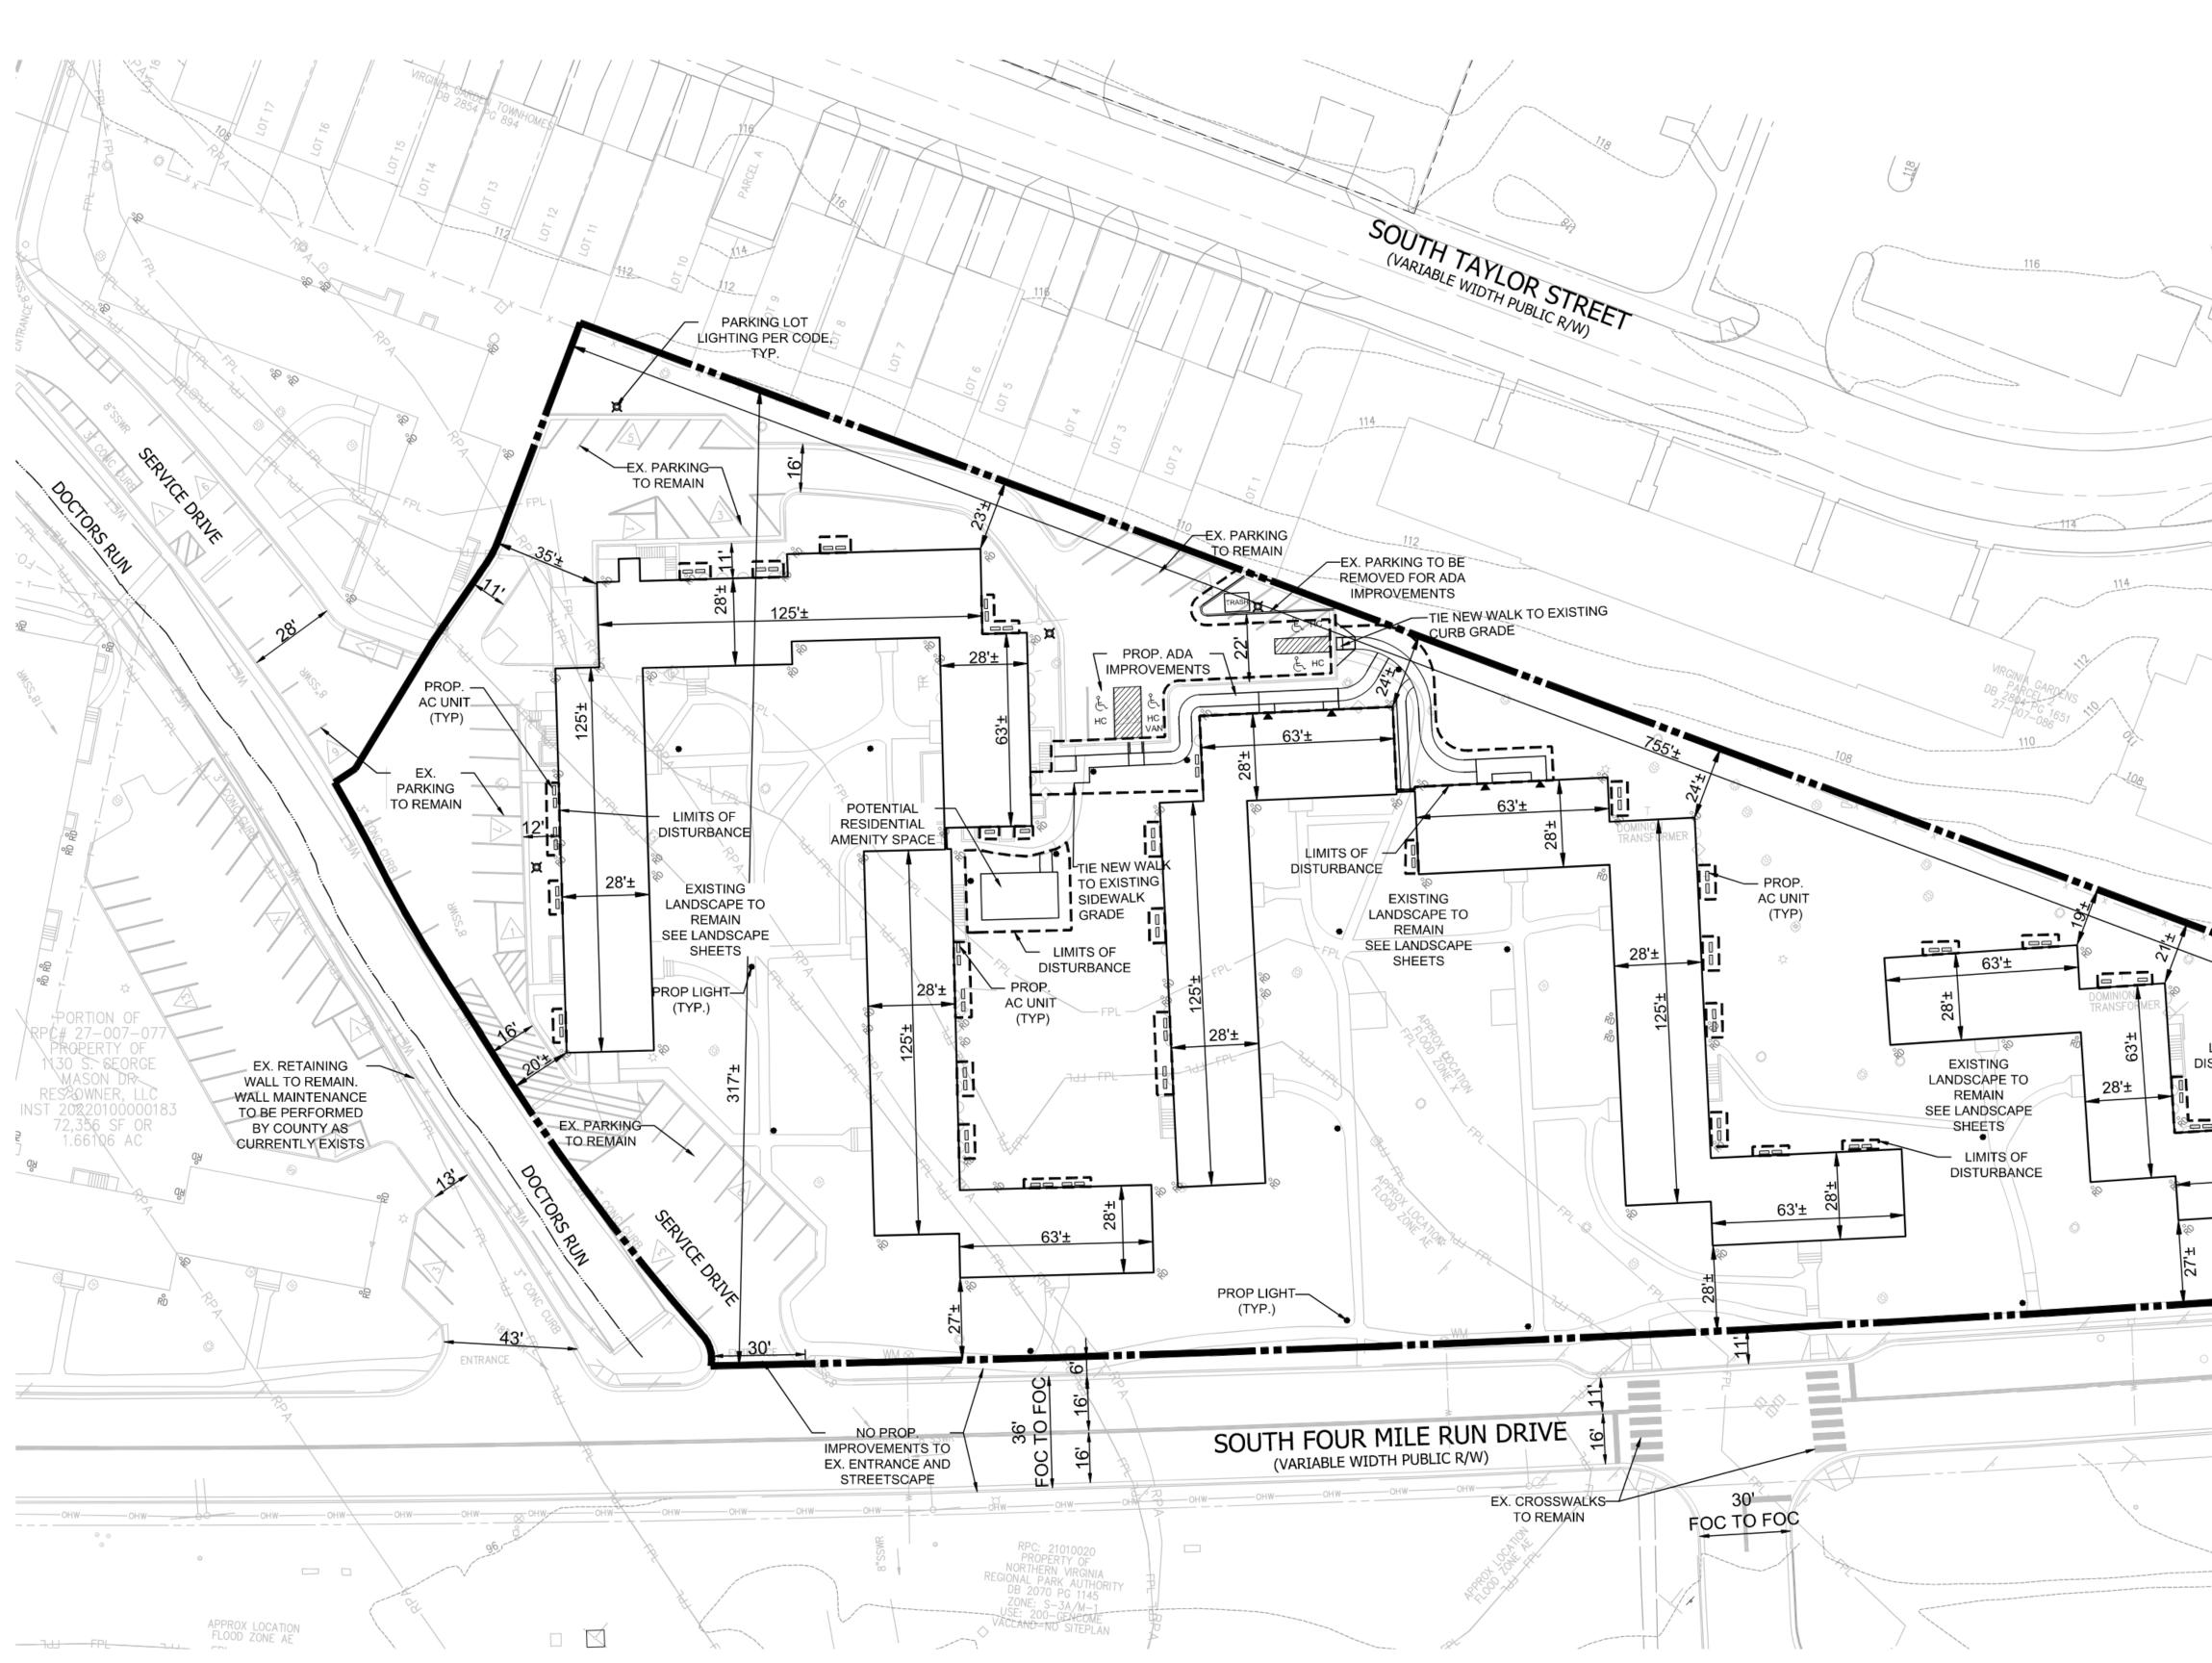

LAYOUT: C-04, Plotted By: johnson

- SHEET C-11.
- 5. THE SUBJECT PROPERTY IS NOT LOCATED IN A HISTORIC DISTRICT PER ARLINGTON COUNTY LOCAL HISTORIC SITES AND DISTRICTS MAP ACCESSED 3/14/2022. HOWEVER, BARCROFT APARTMENTS IS LISTED ON THE ARLINGTON COUNTY HISTORIC RESOURCES INVENTORY AS AN ESSENTIAL PROPERTY.
- 6. PROPOSED GRADING AND UTILITIES SHOWN HEREON ARE SUBJECT TO CHANGE WITH FINAL ENGINEERED SITE PLAN.
- THERE WILL BE NO ROADWAY OR STREETSCAPE IMPROVEMENTS 7. PROPOSED WITH THIS APPLICATION. ALL EXISTING ROADS, CROSSWALKS, ADA RAMPS, STREETSCAPES, STREETLIGHTS, UTILITY POLES AND TRAFFIC POLES WILL REMAIN UNLESS OTHERWISE NOTED.
- SEE SHEET C-03 FOR METES AND BOUNDS NARRATIVE DESCRIPTION AND 8. ADDITIONAL PROPERTY INFORMATION.
- 9. AC MECHANICAL UNIT LOCATIONS ARE APPROXIMATE AND SUBJECT TO CHANGE AT TIME OF FINAL SITE PLAN.

### **PROP. PARKING TABULATION:**

38 EXISTING SURFACE SPACES 4 EXISTING HC SPACE

42 PARKING SPACES / 77 UNITS = 0.54 SPACES/UNIT

SIDE - 13'

SIDE - 20'±

SIDE - N/A

YARD SETBACK DETAIL

|                                    | VIKA VIRGINIA, LLC<br>8180 Greensboro Dr., Su<br>Tysons, VA 22102                                                                                                                                                                                                                                                                                                                    | uite 200                                                                                                                                                                                                                               |
|------------------------------------|--------------------------------------------------------------------------------------------------------------------------------------------------------------------------------------------------------------------------------------------------------------------------------------------------------------------------------------------------------------------------------------|----------------------------------------------------------------------------------------------------------------------------------------------------------------------------------------------------------------------------------------|
| SDSDSDSD                           | 703.442.7800   vika.co                                                                                                                                                                                                                                                                                                                                                               |                                                                                                                                                                                                                                        |
| B"W 114                            | Our Site Set on                                                                                                                                                                                                                                                                                                                                                                      |                                                                                                                                                                                                                                        |
|                                    | THE INFORMATION, DESIGN, AND<br>DRAWINGS AND/OR DOCUMENTS HEF<br>TO VIKA VIRGINIA, L.L.C. AND CONST.<br>INTELLECTUAL PROPERTY. THESE<br>DOCUMENTS MUST NOT BE DIGITALL'<br>OR COPIED, DIGITALLY CONVERTED, N<br>ANY DESIGN PURPOSE, IN ANY FOR<br>WRITTEN AUTHORIZATION FROM V<br>VIOLATIONS MAY RESULT IN PROSECU<br>SIGNED AND SEALED PLANS OR DRAW<br>FOR RECORDING AND/OR CONSTF | RETO ARE PROPRIETARY<br>ITUTE ITS PROPRIETARY<br>DRAWINGS AND/OR<br>Y FORWARDED, SHARED<br>MODIFIED, OR USED FOR<br>MAT, WITHOUT PRIOR<br>VIKA VIRGINIA, L.L.C.<br>JTION. ONLY APPROVED,<br>VINGS MAY BE UTILIZED<br>RUCTION PURPOSES. |
| tst                                | PLAN STATUS                                                                                                                                                                                                                                                                                                                                                                          | A, L.L.C. V 12.00                                                                                                                                                                                                                      |
|                                    | USE PERMIT 1ST SUBMISSION                                                                                                                                                                                                                                                                                                                                                            | 09/01/2023                                                                                                                                                                                                                             |
|                                    | USE PERMIT 2ND SUBMISSION                                                                                                                                                                                                                                                                                                                                                            |                                                                                                                                                                                                                                        |
|                                    |                                                                                                                                                                                                                                                                                                                                                                                      |                                                                                                                                                                                                                                        |
|                                    | POST-APPROVAL<br>SHEET STATUS                                                                                                                                                                                                                                                                                                                                                        | DATE                                                                                                                                                                                                                                   |
| PROP.<br>AC UNIT<br>(TYP)          |                                                                                                                                                                                                                                                                                                                                                                                      |                                                                                                                                                                                                                                        |
|                                    |                                                                                                                                                                                                                                                                                                                                                                                      |                                                                                                                                                                                                                                        |
| PROP LIGHT                         |                                                                                                                                                                                                                                                                                                                                                                                      |                                                                                                                                                                                                                                        |
|                                    |                                                                                                                                                                                                                                                                                                                                                                                      |                                                                                                                                                                                                                                        |
|                                    | PROFESSIONAL SEAL                                                                                                                                                                                                                                                                                                                                                                    |                                                                                                                                                                                                                                        |
| 92<br>92                           | JEFFREY A. K.<br>Lic. No. 12                                                                                                                                                                                                                                                                                                                                                         | HEPS A                                                                                                                                                                                                                                 |
|                                    | BARCROFT -<br>4.1.2 USE P<br>ARLINGTON COUNTY                                                                                                                                                                                                                                                                                                                                        | ERMIT                                                                                                                                                                                                                                  |
|                                    | PLOT AND LO<br>PLAN                                                                                                                                                                                                                                                                                                                                                                  |                                                                                                                                                                                                                                        |
| GRAPHIC SCALE<br>40 0 20 40 80 160 | DRAWN BY:<br>DESIGNED BY:<br>DATE ISSUED:09/01/2023<br>DWG                                                                                                                                                                                                                                                                                                                           |                                                                                                                                                                                                                                        |
|                                    | SCALE: 1"=40'                                                                                                                                                                                                                                                                                                                                                                        |                                                                                                                                                                                                                                        |
| (IN FEET) $1 inch = 40 ft.$        | NO. VV8340S                                                                                                                                                                                                                                                                                                                                                                          |                                                                                                                                                                                                                                        |
|                                    | SHEET C-04                                                                                                                                                                                                                                                                                                                                                                           |                                                                                                                                                                                                                                        |