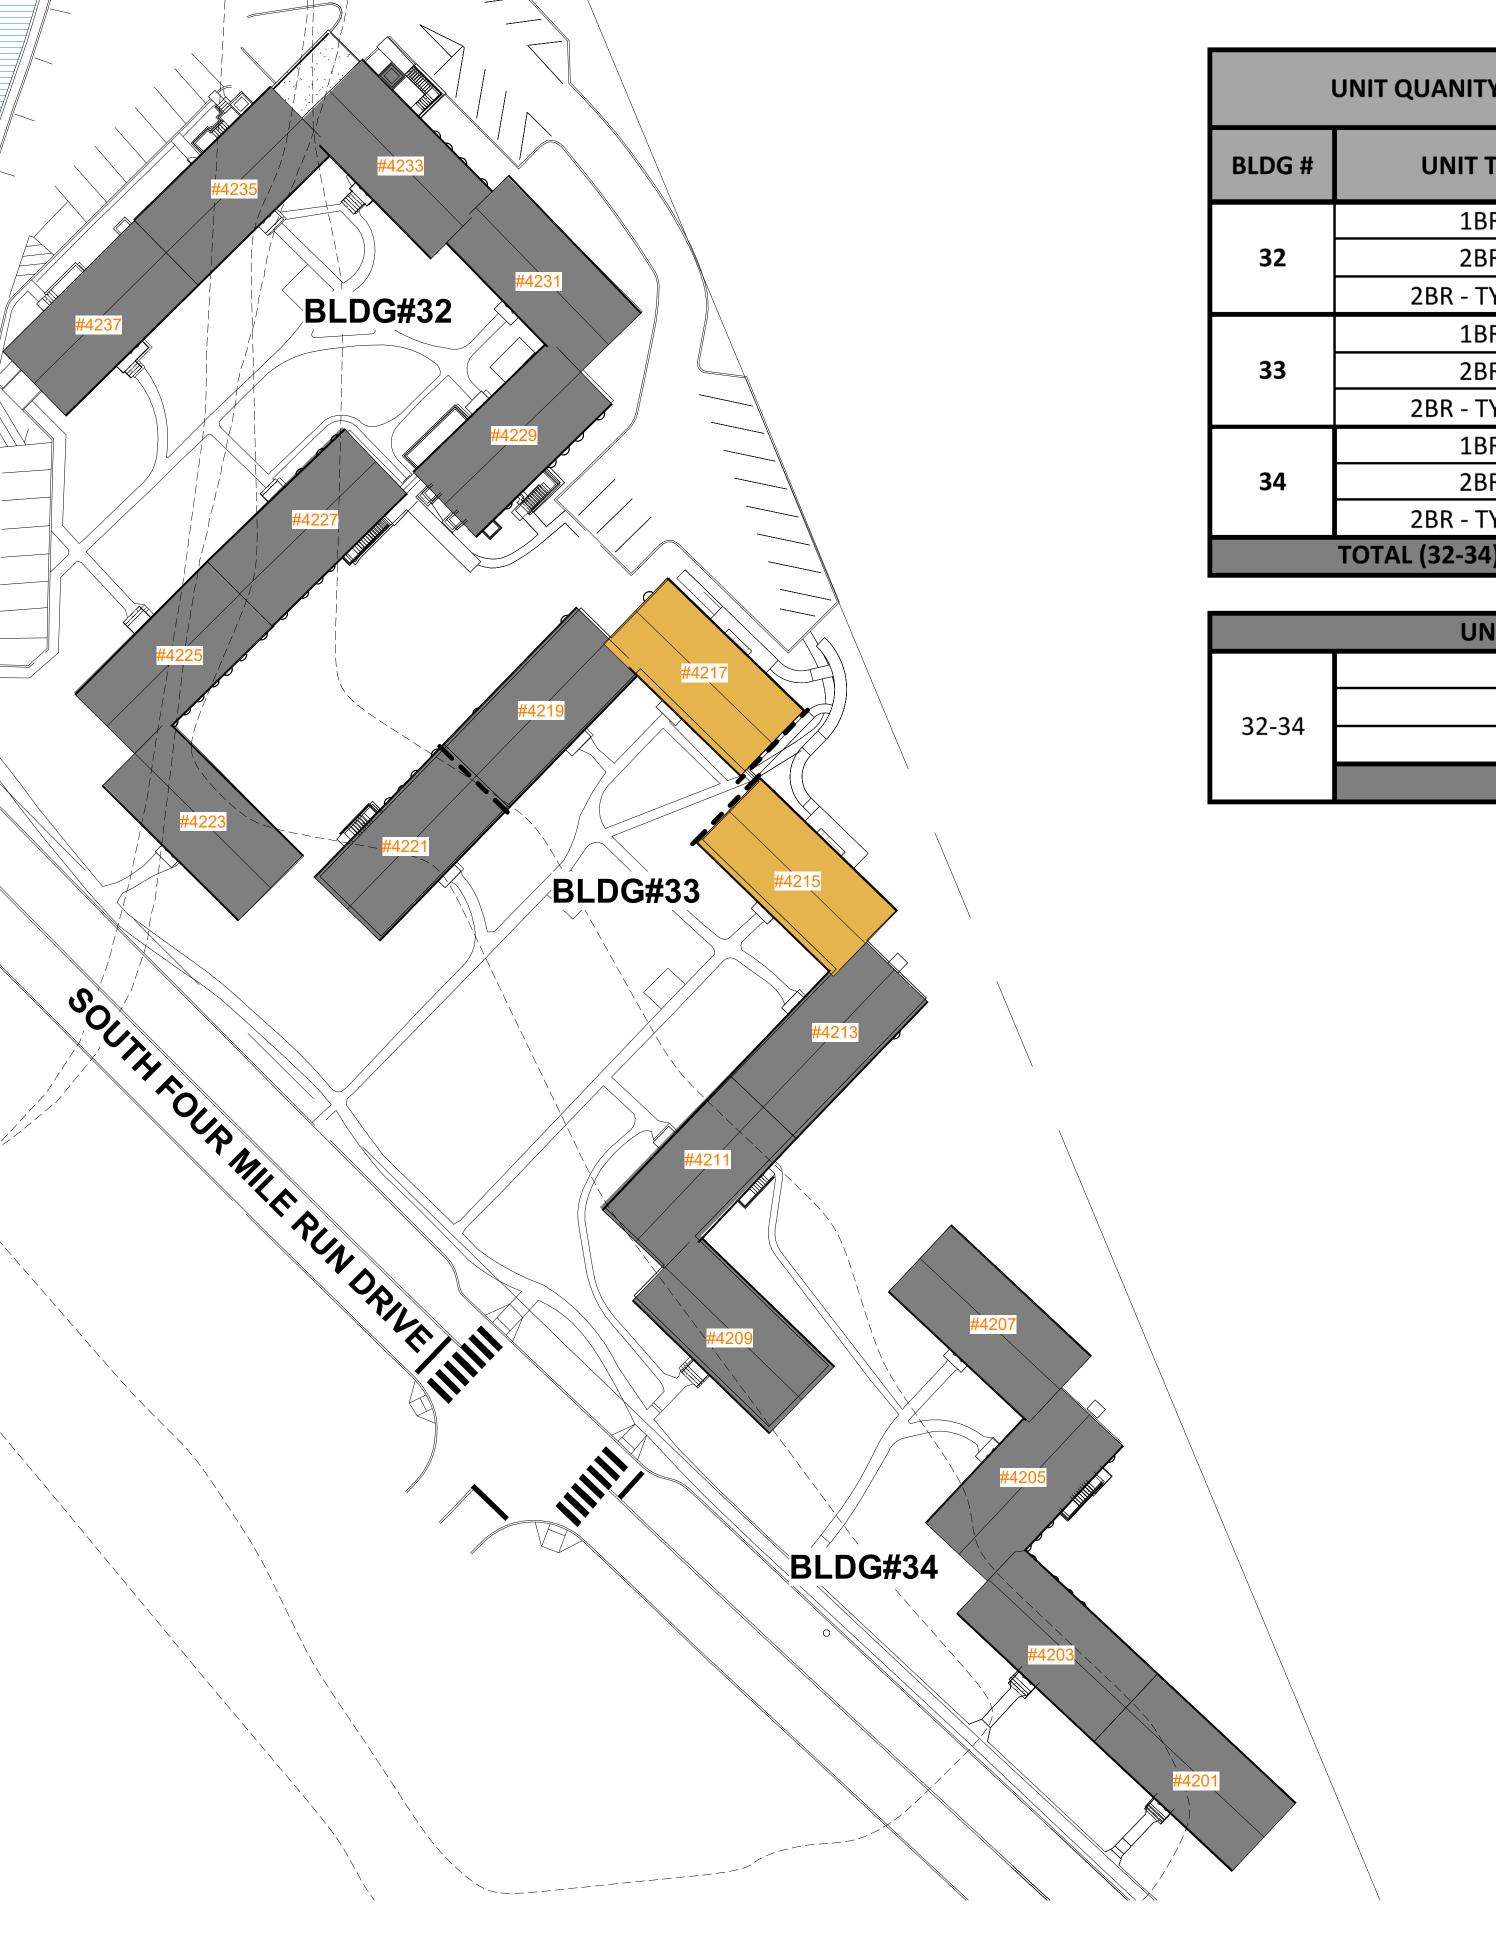

### EXISTING BUILDING DATA:

BUILDING 33: 4209, 4211, 4213, 4215, 4217, 4219 & 4221 SOUTH FOUR MILE RUN DRIVE - 28 UNITS BUILDING 34: 4201, 4203, 4205 & 4207 SOUTH FOUR MILE RUN DRIVE - 16 UNITS

total – 77 Units \*NOTE – ALL EX. BUILDINGS TO REMAIN

### **EXISTING BUILDING DATA:**

TOTAL - 77 UNITS \*NOTE - ALL EX. BUILDINGS TO REMAIN

|       | CURVE TABLE |           |                     |                 |                      |         |
|-------|-------------|-----------|---------------------|-----------------|----------------------|---------|
| CURVE | LENGTH      | RADIUS    | DELTA               | TANGENT         | CHORD BRG            | CHORD   |
| C1    | 11.63'      | 11.47'    | 058 <b>°</b> 05'24" | 6.37'           | N29 <b>°</b> 19'15"E | 11.14'  |
| C2    | 121.08'     | 720.44'   | 009 <b>°</b> 37'47" | 60.69'          | N10 <b>°</b> 34'04"E | 120.94' |
| C3    | 21.57'      | 1096.97'  | 001*07'37"          | 10.79'          | N14°08'40"E          | 21.57'  |
| C4    | 36.70'      | 387.70'   | 005 <b>°</b> 25'27" | 18.36'          | N16°40'35"E          | 36.69'  |
| C5    | 35.81'      | 596.20'   | 003°26'29"          | 17.91'          | N18 <b>°</b> 31'57"E | 35.81'  |
| C6    | 13.10'      | 43.09'    | 017*25'34"          | 6.60'           | N76°11'24"E          | 13.05'  |
| C7    | 650.12'     | 10419.00' | 003°34'30"          | 325.17 <b>'</b> | N45°57'33"W          | 650.01' |
| C8    | 42.70'      | 25.00'    | 097 <b>°</b> 52'06" | 28.69'          | S06 <b>°</b> 14'07"W | 37.70'  |
| C9    | 383.17'     | 2502.90'  | 008•46'17"          | 191.96'         | S59 <b>*</b> 33'18"W | 382.80' |
| C10   | 917.90'     | 10419.00' | 005°02'52"          | 459.25'         | S45°13'22"E          | 917.60' |

BUILDING 34: 4201, 4203, 4205 & 4207 SOUTH FOUR MILE RUN DRIVE - 16 UNITS

BUILDING 32: 4223, 4225, 4227, 4229, 4231, 4333, 4235 & 4237 SOUTH FOUR MILE RUN DRIVE - 33 UNITS

BUILDING 33: 4209, 4211, 4213, 4215, 4217, 4219 & 4221 SOUTH FOUR MILE RUN DRIVE - 28 UNITS