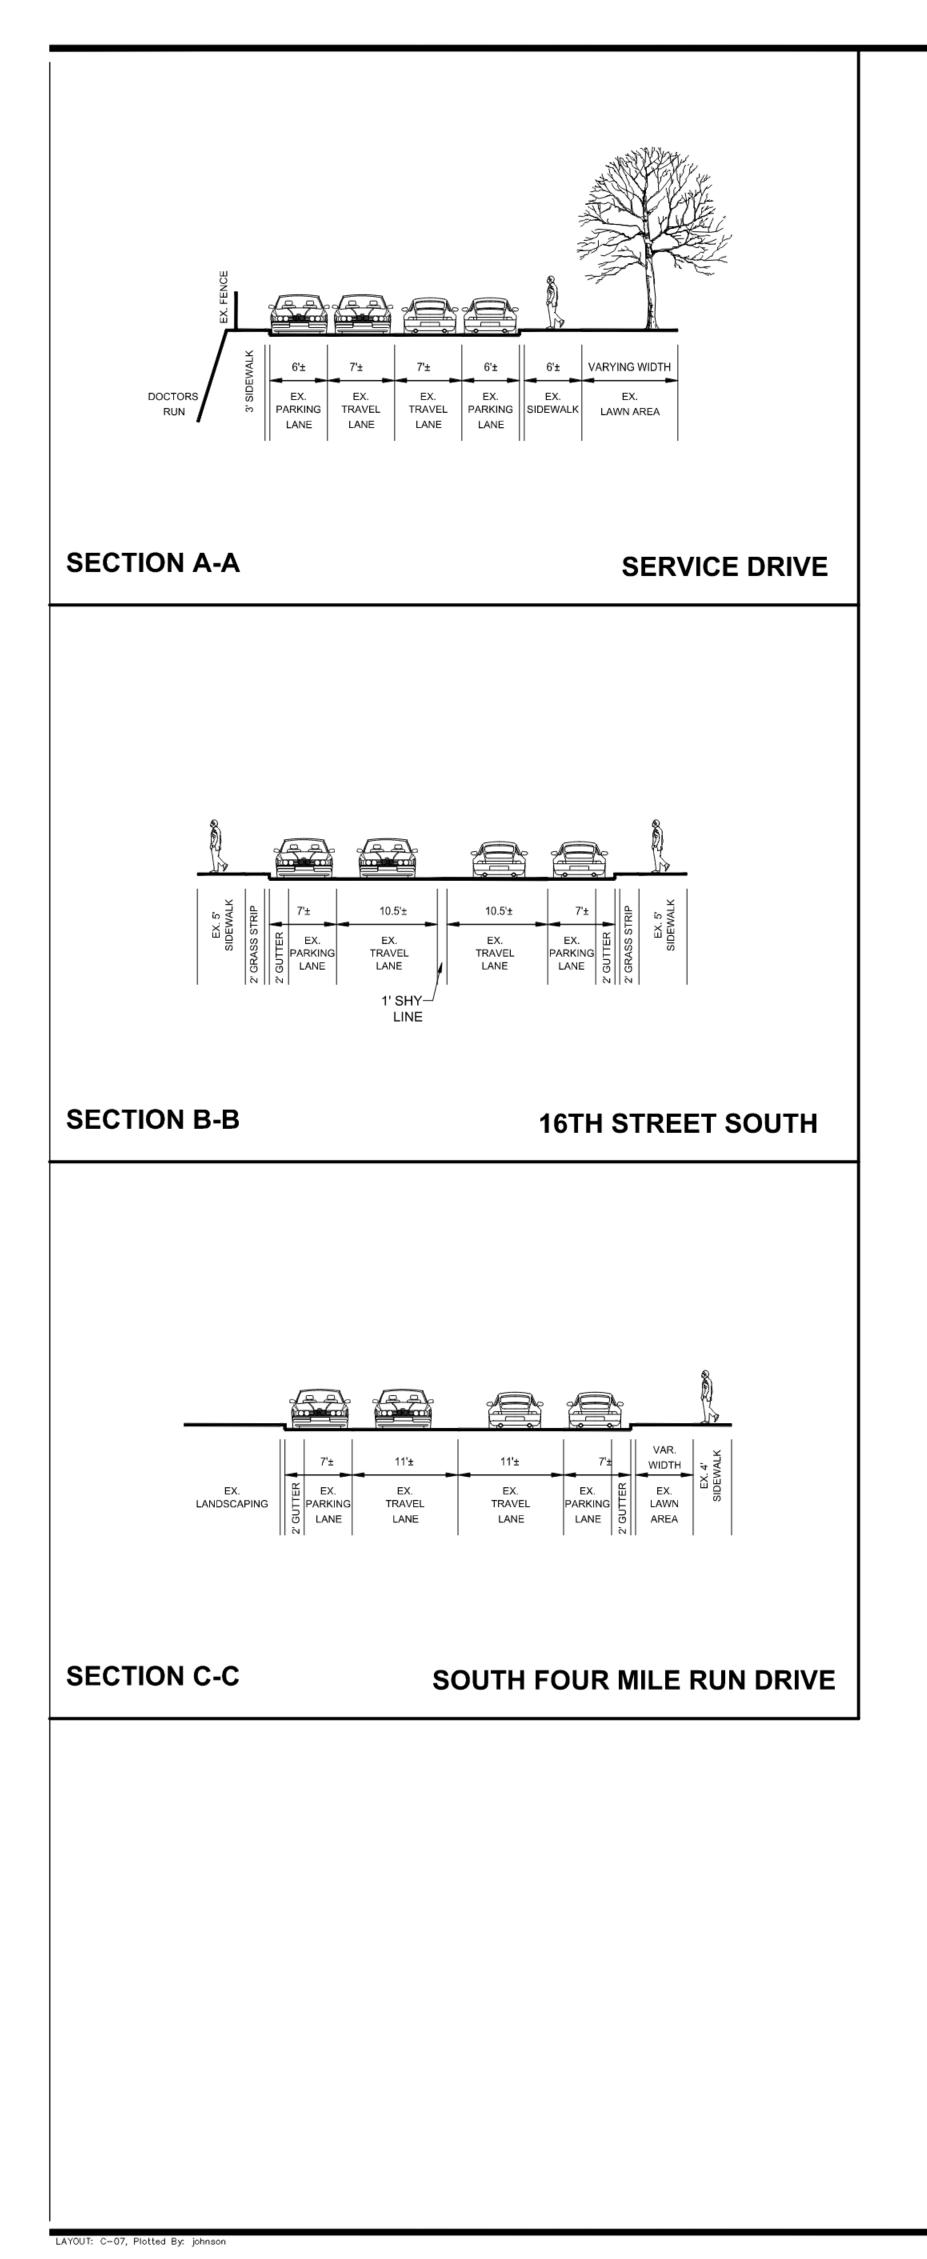

### <u>CIVIL</u>:

| C-00  | COVER SHEET                       |
|-------|-----------------------------------|
| C-01  | OVERALL PROPERTY EXHIBIT          |
| C-02  | AERIAL CONTEXT PLAN               |
| C-03  | CERTIFIED SURVEY                  |
| C-04  | PLOT AND LOCATION PLAN            |
| C-05  | PRESENTATION PLAN                 |
| C-06  | OVERALL STRIPING AND MARKING PLAN |
| C-07  | STREET SECTIONS                   |
| C-08  | PRE-SWM                           |
| C-09A | POST-SWM                          |
| C-09B | PROPOSED SWM PLAN                 |
| C-10  | ENVIRONMENTAL PLAN                |