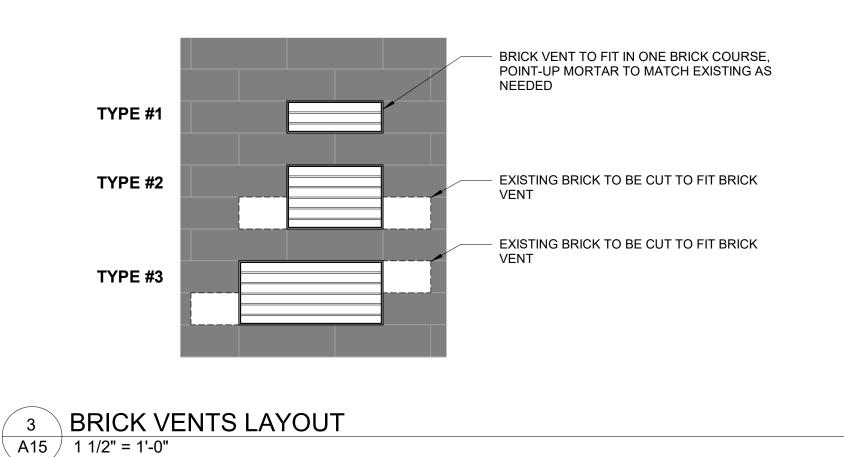

### ARCHITECTURE:

| A1  | SITE PLAN AND TABULATIONS            |
|-----|--------------------------------------|
| A2  | BUILDING 32 - OVERALL PLAN           |
| A3  | BUILDING 32 - ELEVATIONS             |
| A4  | BUILDING 32 - ELEVATIONS             |
| A5  | BUILDING 32 - ELEVATIONS             |
| A6  | BUILDING 32 - ELEVATIONS             |
| A7  | BUILDING 33 - OVERALL PLAN           |
| A8  | BUILDING 33 - ELEVATIONS             |
| A9  | BUILDING 33 - ELEVATIONS             |
| A10 | BUILDING 33 - ELEVATIONS             |
| A11 | BUILDING 33 - TYPE A UNIT CONVERSION |
| A12 | BUILDING 34 - OVERALL PLAN           |
| A13 | BUILDING 34 - ELEVATIONS             |
| A14 | BUILDING 34 - ELEVATIONS             |
| A15 | TYPICAL PENETRATIONS LOCATION        |