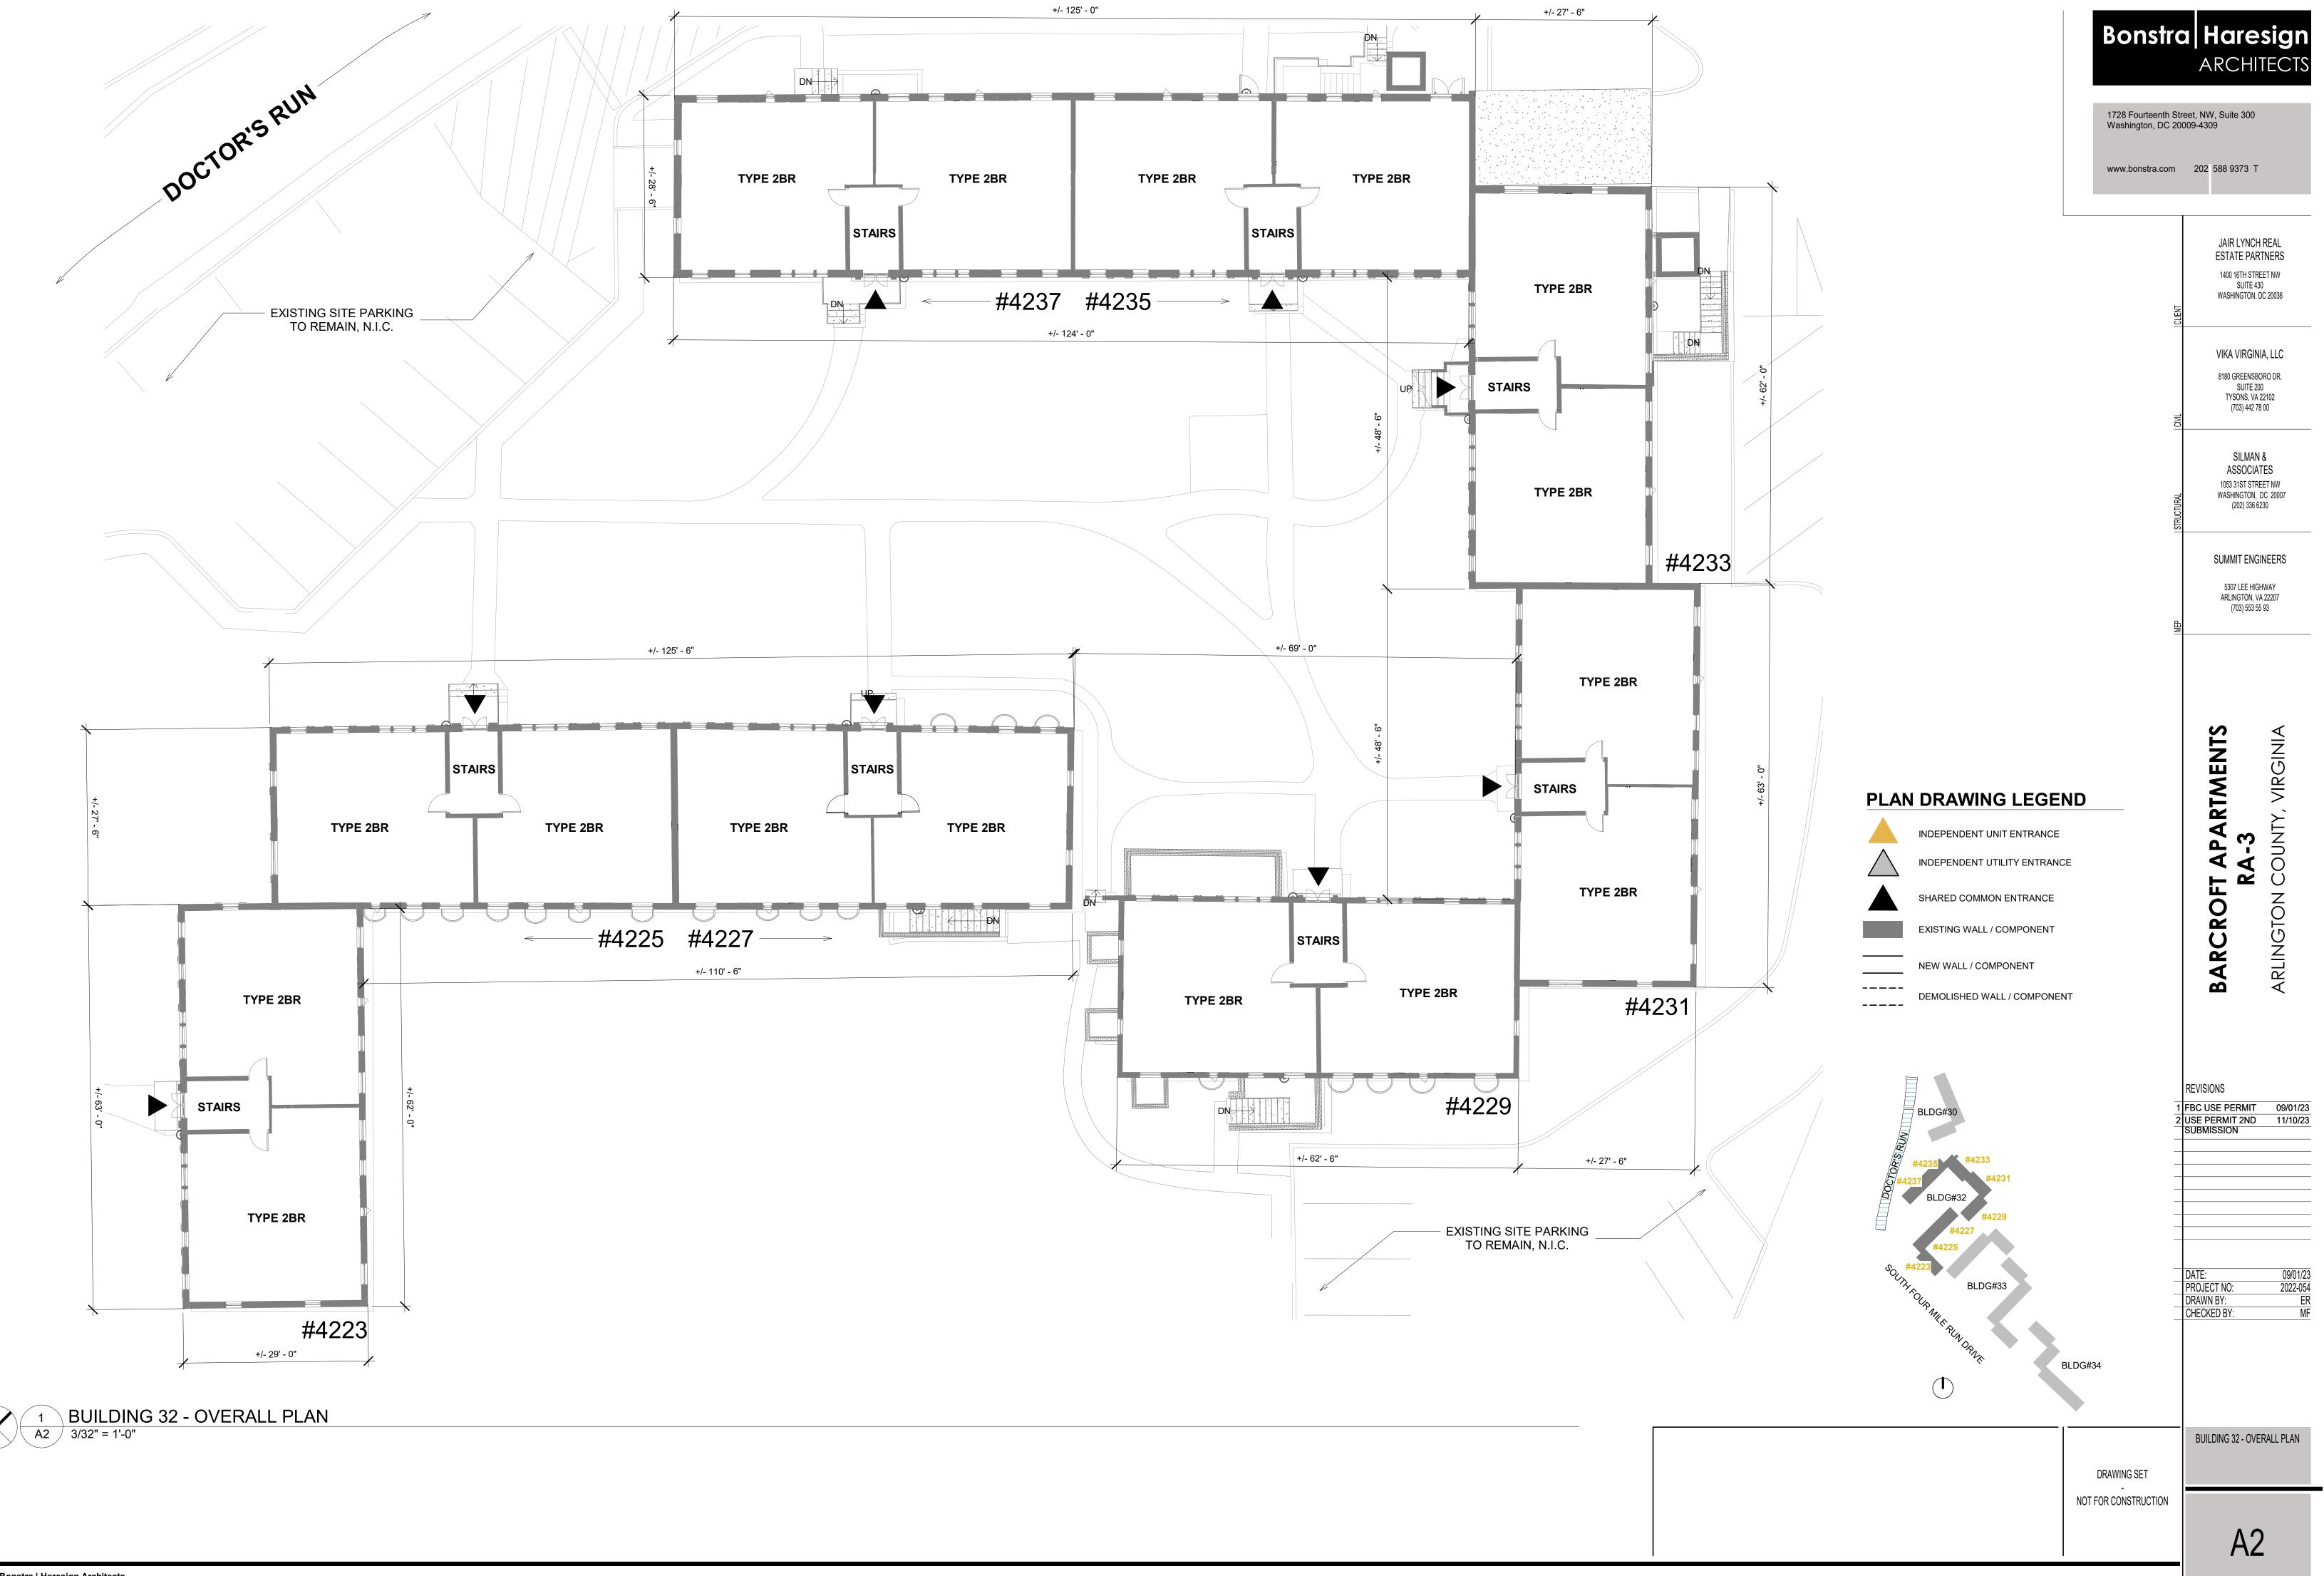

### ARCHITECTURE:

| A1  | SITE PLAN AND TABULATIONS            |
|-----|--------------------------------------|
| A2  | BUILDING 32 - OVERALL PLAN           |
| A3  | BUILDING 32 - ELEVATIONS             |
| A4  | BUILDING 32 - ELEVATIONS             |
| A5  | BUILDING 32 - ELEVATIONS             |
| A6  | BUILDING 32 - ELEVATIONS             |
| A7  | BUILDING 33 - OVERALL PLAN           |
| A8  | BUILDING 33 - ELEVATIONS             |
| A9  | BUILDING 33 - ELEVATIONS             |
| A10 | BUILDING 33 - ELEVATIONS             |
| A11 | BUILDING 33 - TYPE A UNIT CONVERSION |
| A12 | BUILDING 34 - OVERALL PLAN           |
| A13 | BUILDING 34 - ELEVATIONS             |
| A14 | BUILDING 34 - ELEVATIONS             |
| A15 | TYPICAL PENETRATIONS LOCATION        |

### EXISTING BUILDING DATA:

BUILDING 33: 4209, 4211, 4213, 4215, 4217, 4219 & 4221 SOUTH FOUR MILE RUN DRIVE - 28 UNITS BUILDING 34: 4201, 4203, 4205 & 4207 SOUTH FOUR MILE RUN DRIVE - 16 UNITS

total – 77 Units \*NOTE – ALL EX. BUILDINGS TO REMAIN

LAYOUT: C-01 PROPERTY, Plotted By: Goodwin

BUILDING 32: 4223, 4225, 4227, 4229, 4231, 4333, 4235 & 4237 SOUTH FOUR MILE RUN DRIVE - 33 UNITS

2 & 2 BEC BEC BEC

6

<u>\_\_\_\_</u>\_

| CURVE TABLE |                 |            |                     |         |                      |         |
|-------------|-----------------|------------|---------------------|---------|----------------------|---------|
| CURVE       | LENGTH          | RADIUS     | DELTA               | TANGENT | CHORD BRG            | CHORD   |
| C1          | 11.63'          | 11.47'     | 058•05'24"          | 6.37'   | N29°19'15"E          | 11.14'  |
| C2          | 121.08'         | 720.44'    | 009 <b>•</b> 37'47" | 60.69'  | N10 <b>°</b> 34'04"E | 120.94' |
| C3          | 21.57'          | 1096.97'   | 001•07'37"          | 10.79'  | N14 <b>°</b> 08'40"E | 21.57'  |
| C4          | 36.70'          | 387.70'    | 005 <b>°</b> 25'27" | 18.36'  | N16°40'35"E          | 36.69'  |
| C5          | 35.81'          | 596.20'    | 003 <b>°</b> 26'29" | 17.91'  | N18 <b>•</b> 31'57"E | 35.81'  |
| C6          | 13.10'          | 43.09'     | 017•25'34"          | 6.60'   | N76 <b>°</b> 11'24"E | 13.05'  |
| C7 \        | 650.12 <b>'</b> | 10419.00'/ | 003•34'30"          | 325.17' | N45 <b>*</b> 57'33"W | 650.01' |
| C8          | 42.70'          | 25.00,     | 097 <b>•</b> 52'06" | 28.69'  | S06 <b>°</b> 14'07"W | 37.70'  |
| C9          | 383.17 <b>'</b> | 2502/90'   | 008•46'17"          | 191.96' | S59•33'18"W          | 382.80' |
| C10         | 917.90 <b>'</b> | 10419.00'  | 005•02'52"          | 459.25' | S45 1 3'22"Ě         | 917.60' |

BUILDING 34: 4201, 4203, 4205 & 4207 SOUTH FOUR MILE RUN DRIVE - 16 UNITS

BUILDING 32: 4223, 4225, 4227, 4229, 4231, 4333, 4235 & 4237 SOUTH FOUR MILE RUN DRIVE - 33 UNITS

BUILDING 33: 4209, 4211, 4213, 4215, 4217, 4219 & 4221 SOUTH FOUR MILE RUN DRIVE - 28 UNITS