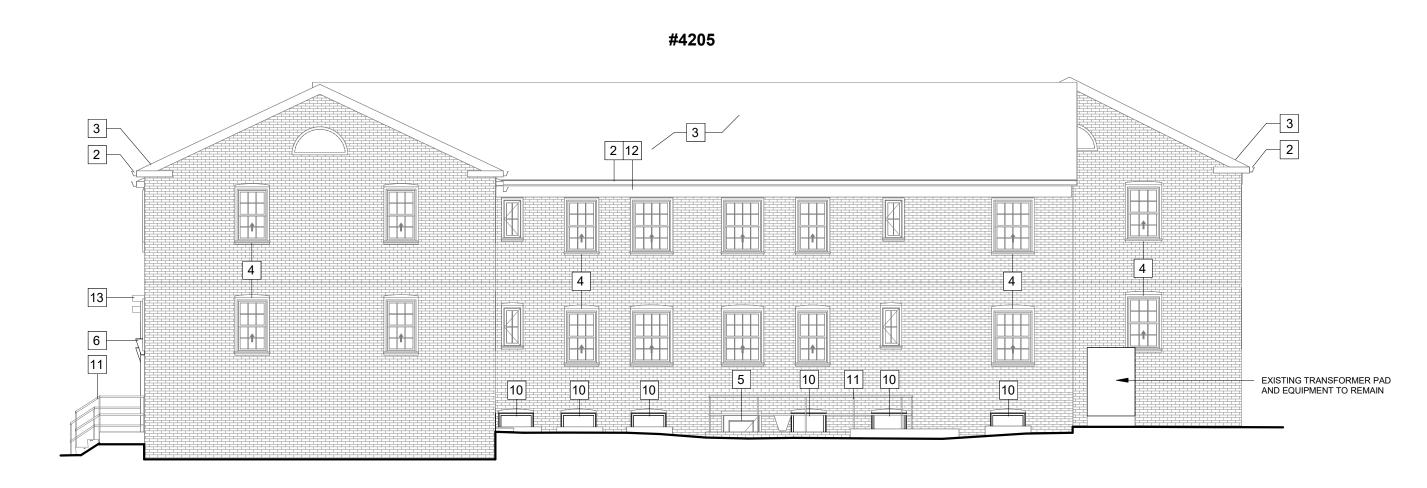

### EXISTING BUILDING DATA:

BUILDING 33: 4209, 4211, 4213, 4215, 4217, 4219 & 4221 SOUTH FOUR MILE RUN DRIVE - 28 UNITS BUILDING 34: 4201, 4203, 4205 & 4207 SOUTH FOUR MILE RUN DRIVE - 16 UNITS

total – 77 Units \*NOTE – ALL EX. BUILDINGS TO REMAIN

<sup>2</sup> STORY BRICK BLDG W/ BSMT BLDG

VIRGINIA GARDENS DB 2804 PG 1651 27-007-086

BLDG #34 2 STORY BRICK BLDG

#4205

FF=101.74'

BLDG HEIGHT=±28.0'

FIGHT=±28.2

SOUTH TAYLOR STREET

BUILDING 34: 4201, 4203, 4205 & 4207 SOUTH FOUR MILE RUN DRIVE - 16 UNITS

BUILDING 32: 4223, 4225, 4227, 4229, 4231, 4333, 4235 & 4237 SOUTH FOUR MILE RUN DRIVE - 33 UNITS

BUILDING 33: 4209, 4211, 4213, 4215, 4217, 4219 & 4221 SOUTH FOUR MILE RUN DRIVE - 28 UNITS