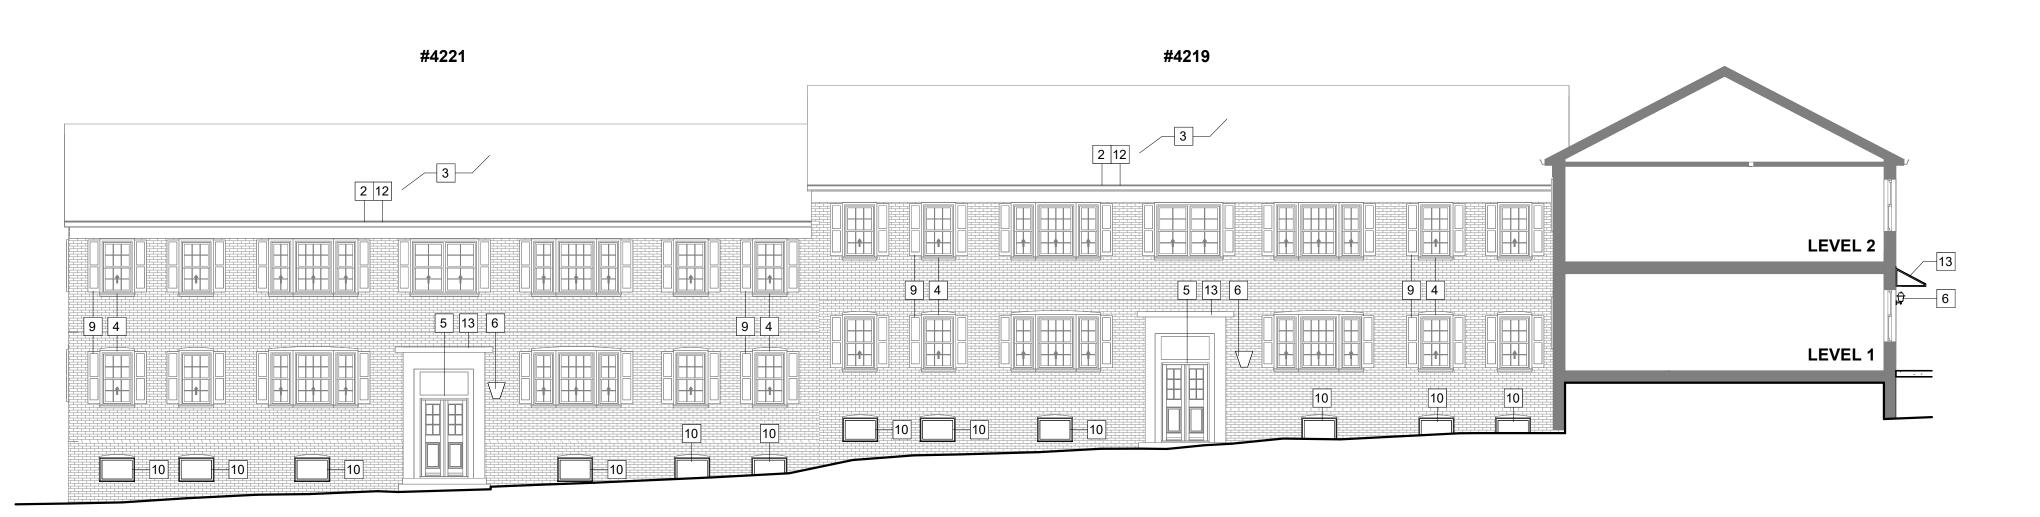

### EXISTING BUILDING DATA:

BUILDING 33: 4209, 4211, 4213, 4215, 4217, 4219 & 4221 SOUTH FOUR MILE RUN DRIVE - 28 UNITS BUILDING 34: 4201, 4203, 4205 & 4207 SOUTH FOUR MILE RUN DRIVE - 16 UNITS

total – 77 Units \*NOTE – ALL EX. BUILDINGS TO REMAIN

BUILDING 34: 4201, 4203, 4205 & 4207 SOUTH FOUR MILE RUN DRIVE - 16 UNITS

BUILDING 32: 4223, 4225, 4227, 4229, 4231, 4333, 4235 & 4237 SOUTH FOUR MILE RUN DRIVE - 33 UNITS

BUILDING 33: 4209, 4211, 4213, 4215, 4217, 4219 & 4221 SOUTH FOUR MILE RUN DRIVE - 28 UNITS