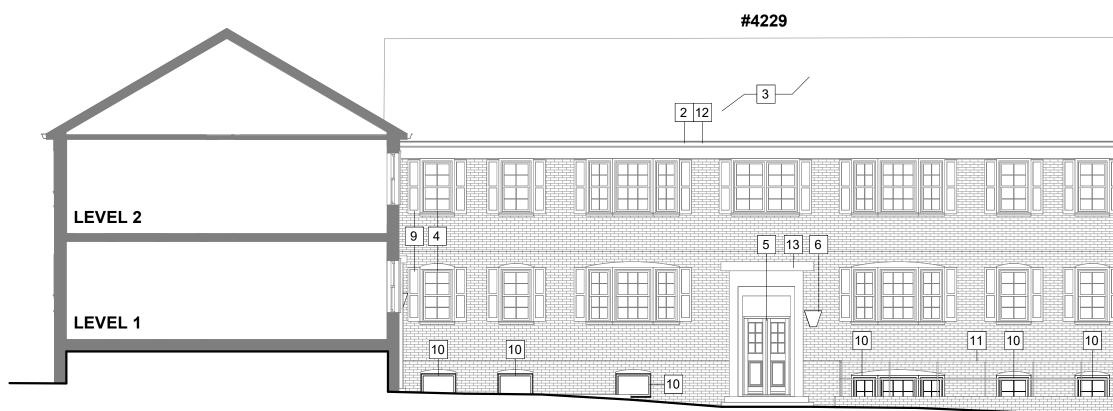

### ARCHITECTURE:

| A1  | SITE PLAN AND TABULATIONS            |
|-----|--------------------------------------|
| A2  | BUILDING 32 - OVERALL PLAN           |
| A3  | BUILDING 32 - ELEVATIONS             |
| A4  | BUILDING 32 - ELEVATIONS             |
| A5  | BUILDING 32 - ELEVATIONS             |
| A6  | BUILDING 32 - ELEVATIONS             |
| A7  | BUILDING 33 - OVERALL PLAN           |
| A8  | BUILDING 33 - ELEVATIONS             |
| A9  | BUILDING 33 - ELEVATIONS             |
| A10 | BUILDING 33 - ELEVATIONS             |
| A11 | BUILDING 33 - TYPE A UNIT CONVERSION |
| A12 | BUILDING 34 - OVERALL PLAN           |
| A13 | BUILDING 34 - ELEVATIONS             |
| A14 | BUILDING 34 - ELEVATIONS             |
| A15 | TYPICAL PENETRATIONS LOCATION        |