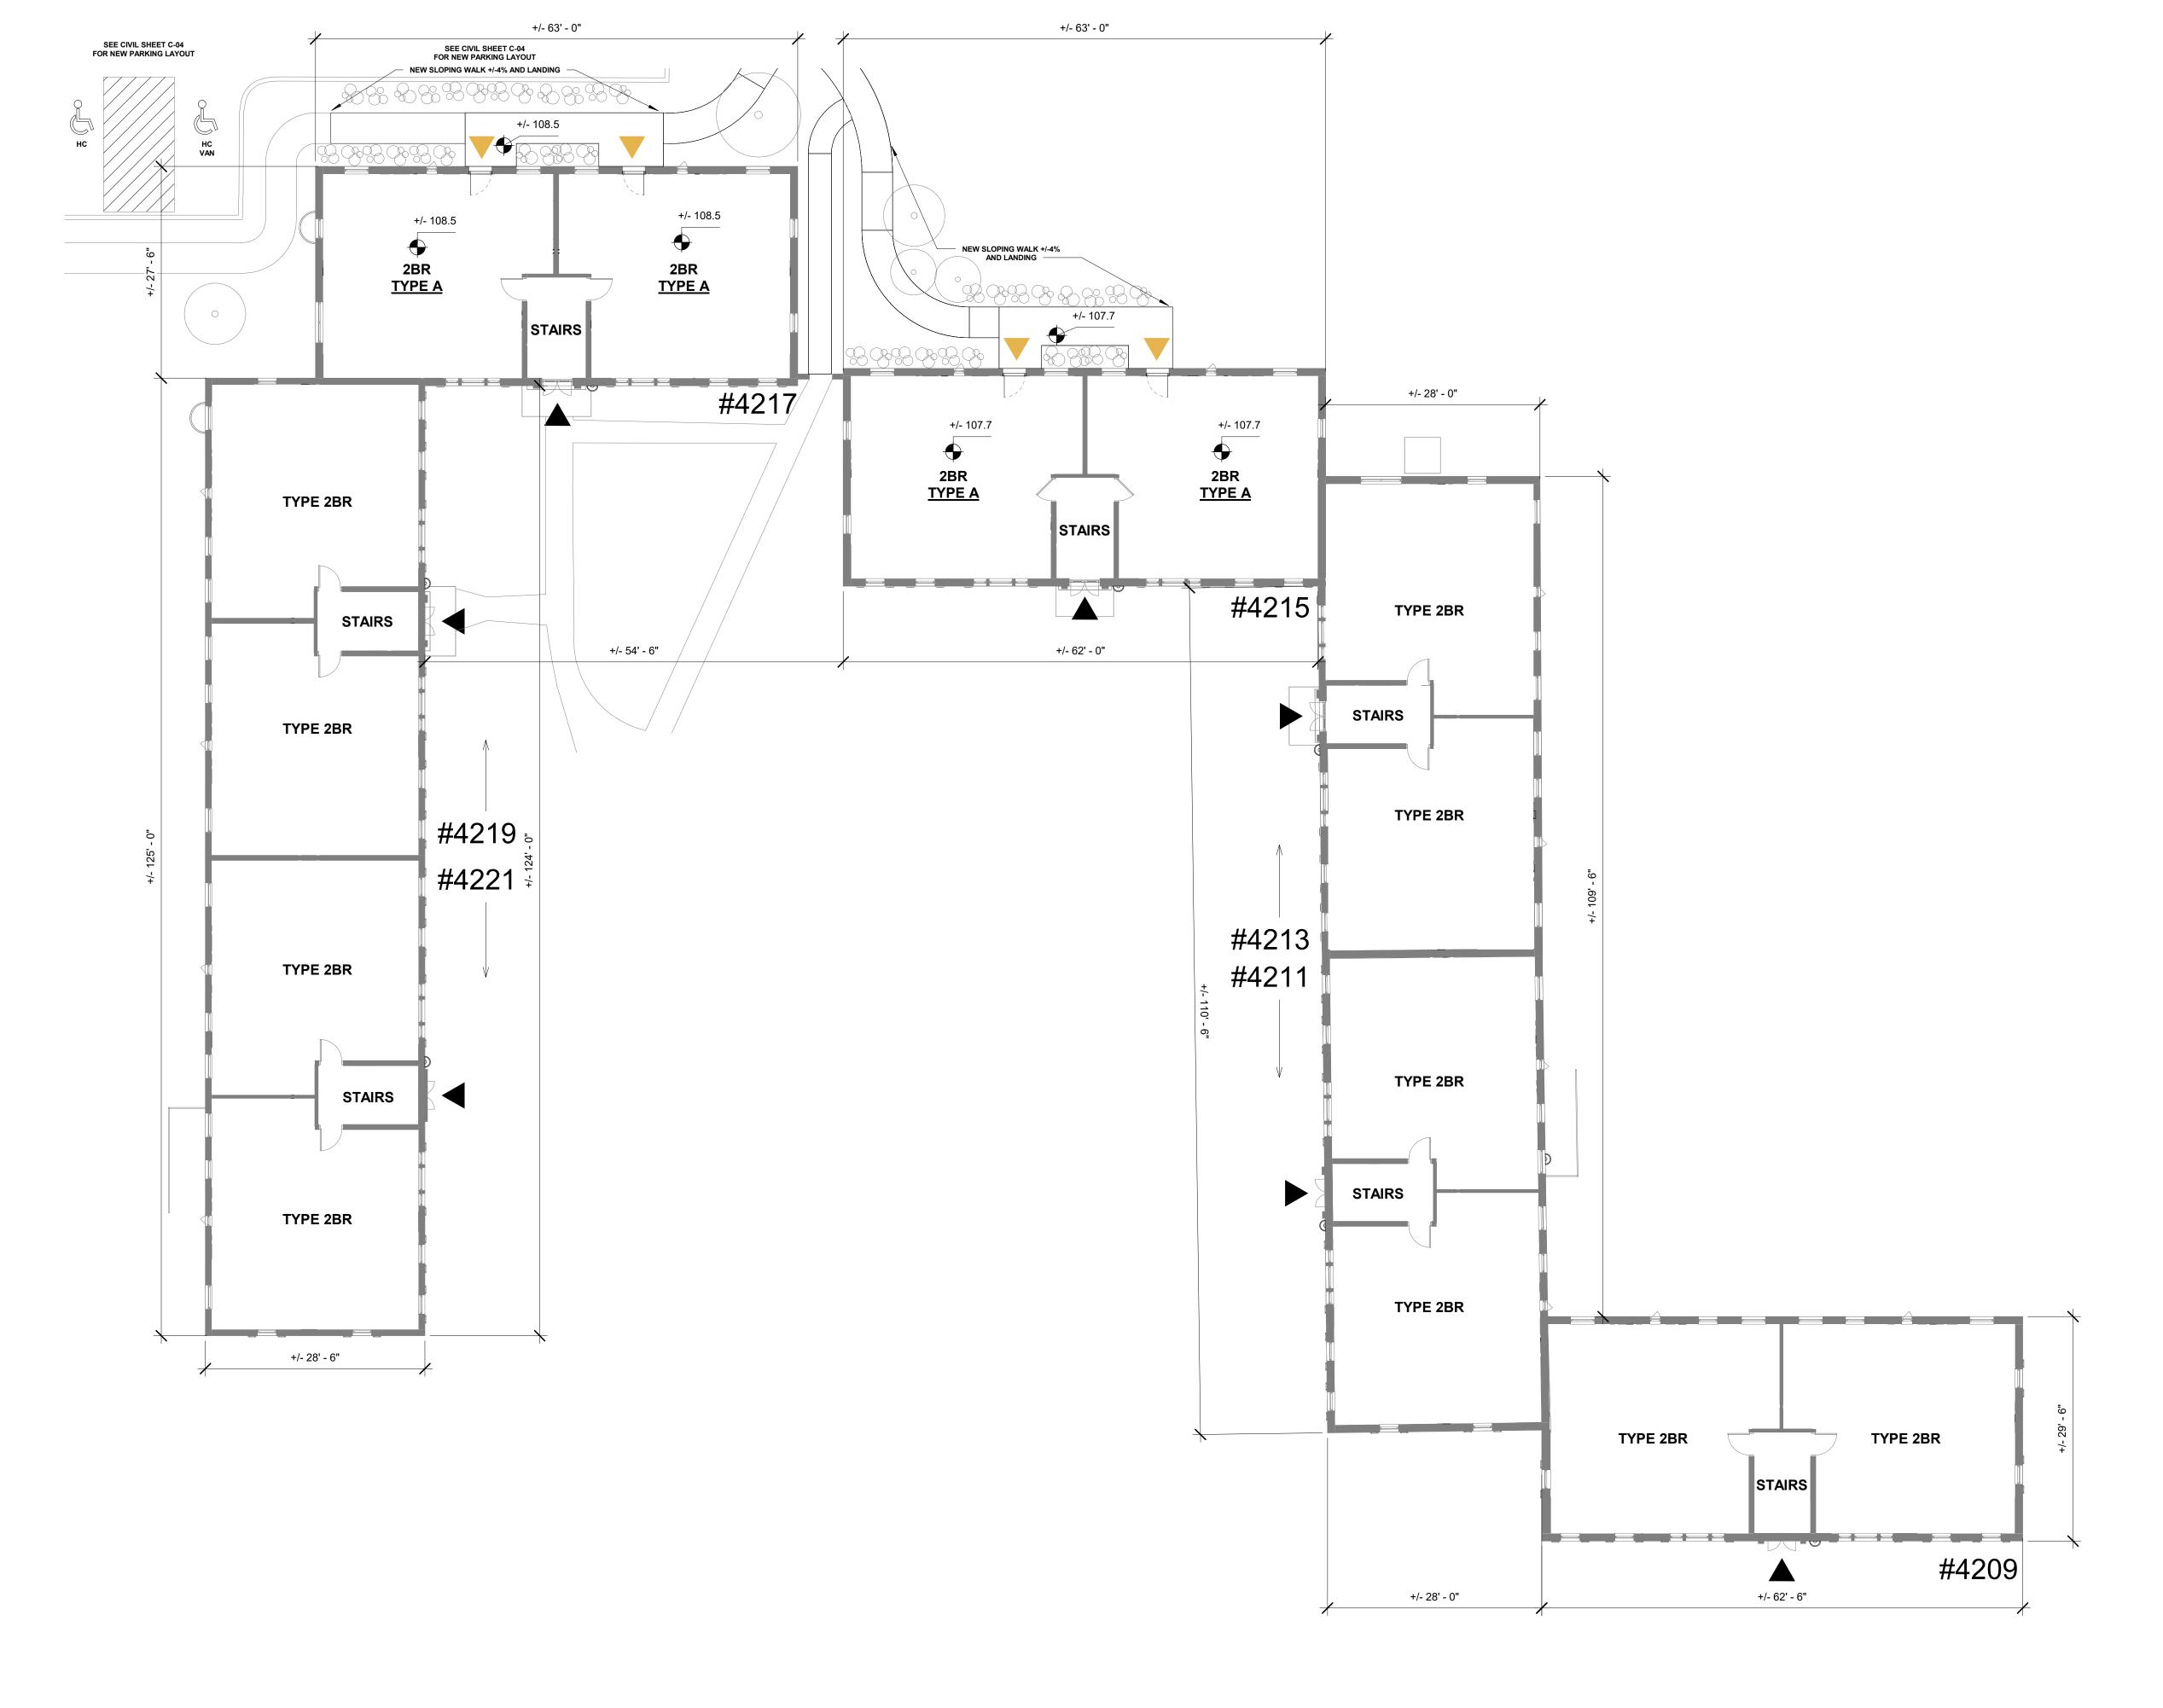

### EXISTING BUILDING DATA:

BUILDING 33: 4209, 4211, 4213, 4215, 4217, 4219 & 4221 SOUTH FOUR MILE RUN DRIVE - 28 UNITS BUILDING 34: 4201, 4203, 4205 & 4207 SOUTH FOUR MILE RUN DRIVE - 16 UNITS

total – 77 Units \*NOTE – ALL EX. BUILDINGS TO REMAIN

BUILDING 34: 4201, 4203, 4205 & 4207 SOUTH FOUR MILE RUN DRIVE - 16 UNITS

BUILDING 32: 4223, 4225, 4227, 4229, 4231, 4333, 4235 & 4237 SOUTH FOUR MILE RUN DRIVE - 33 UNITS

BUILDING 33: 4209, 4211, 4213, 4215, 4217, 4219 & 4221 SOUTH FOUR MILE RUN DRIVE - 28 UNITS