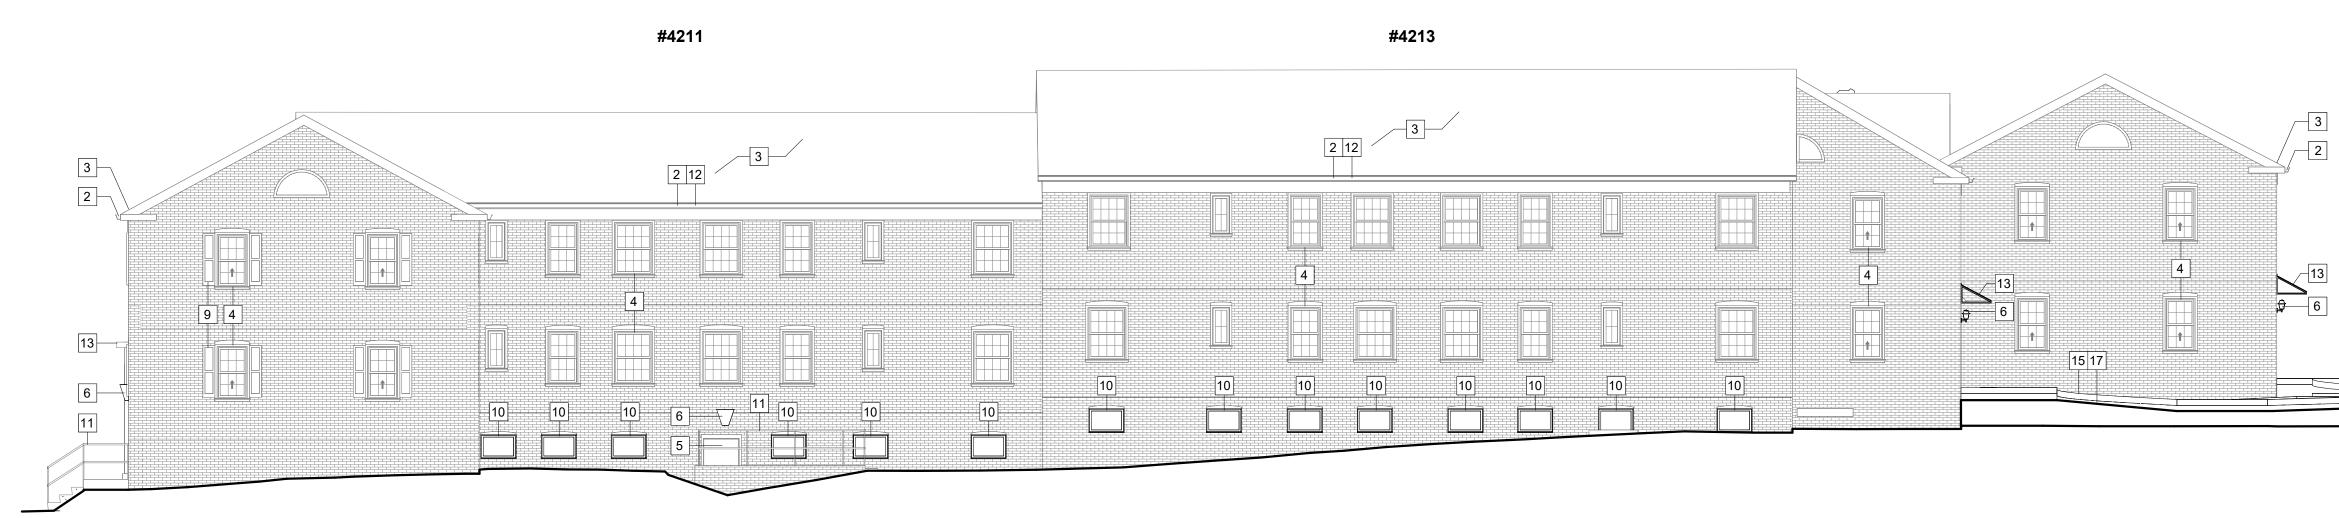

### EXISTING BUILDING DATA:

BUILDING 33: 4209, 4211, 4213, 4215, 4217, 4219 & 4221 SOUTH FOUR MILE RUN DRIVE - 28 UNITS BUILDING 34: 4201, 4203, 4205 & 4207 SOUTH FOUR MILE RUN DRIVE - 16 UNITS

total – 77 Units \*NOTE – ALL EX. BUILDINGS TO REMAIN

BUILDING 34: 4201, 4203, 4205 & 4207 SOUTH FOUR MILE RUN DRIVE - 16 UNITS

BUILDING 32: 4223, 4225, 4227, 4229, 4231, 4333, 4235 & 4237 SOUTH FOUR MILE RUN DRIVE - 33 UNITS

BUILDING 33: 4209, 4211, 4213, 4215, 4217, 4219 & 4221 SOUTH FOUR MILE RUN DRIVE - 28 UNITS