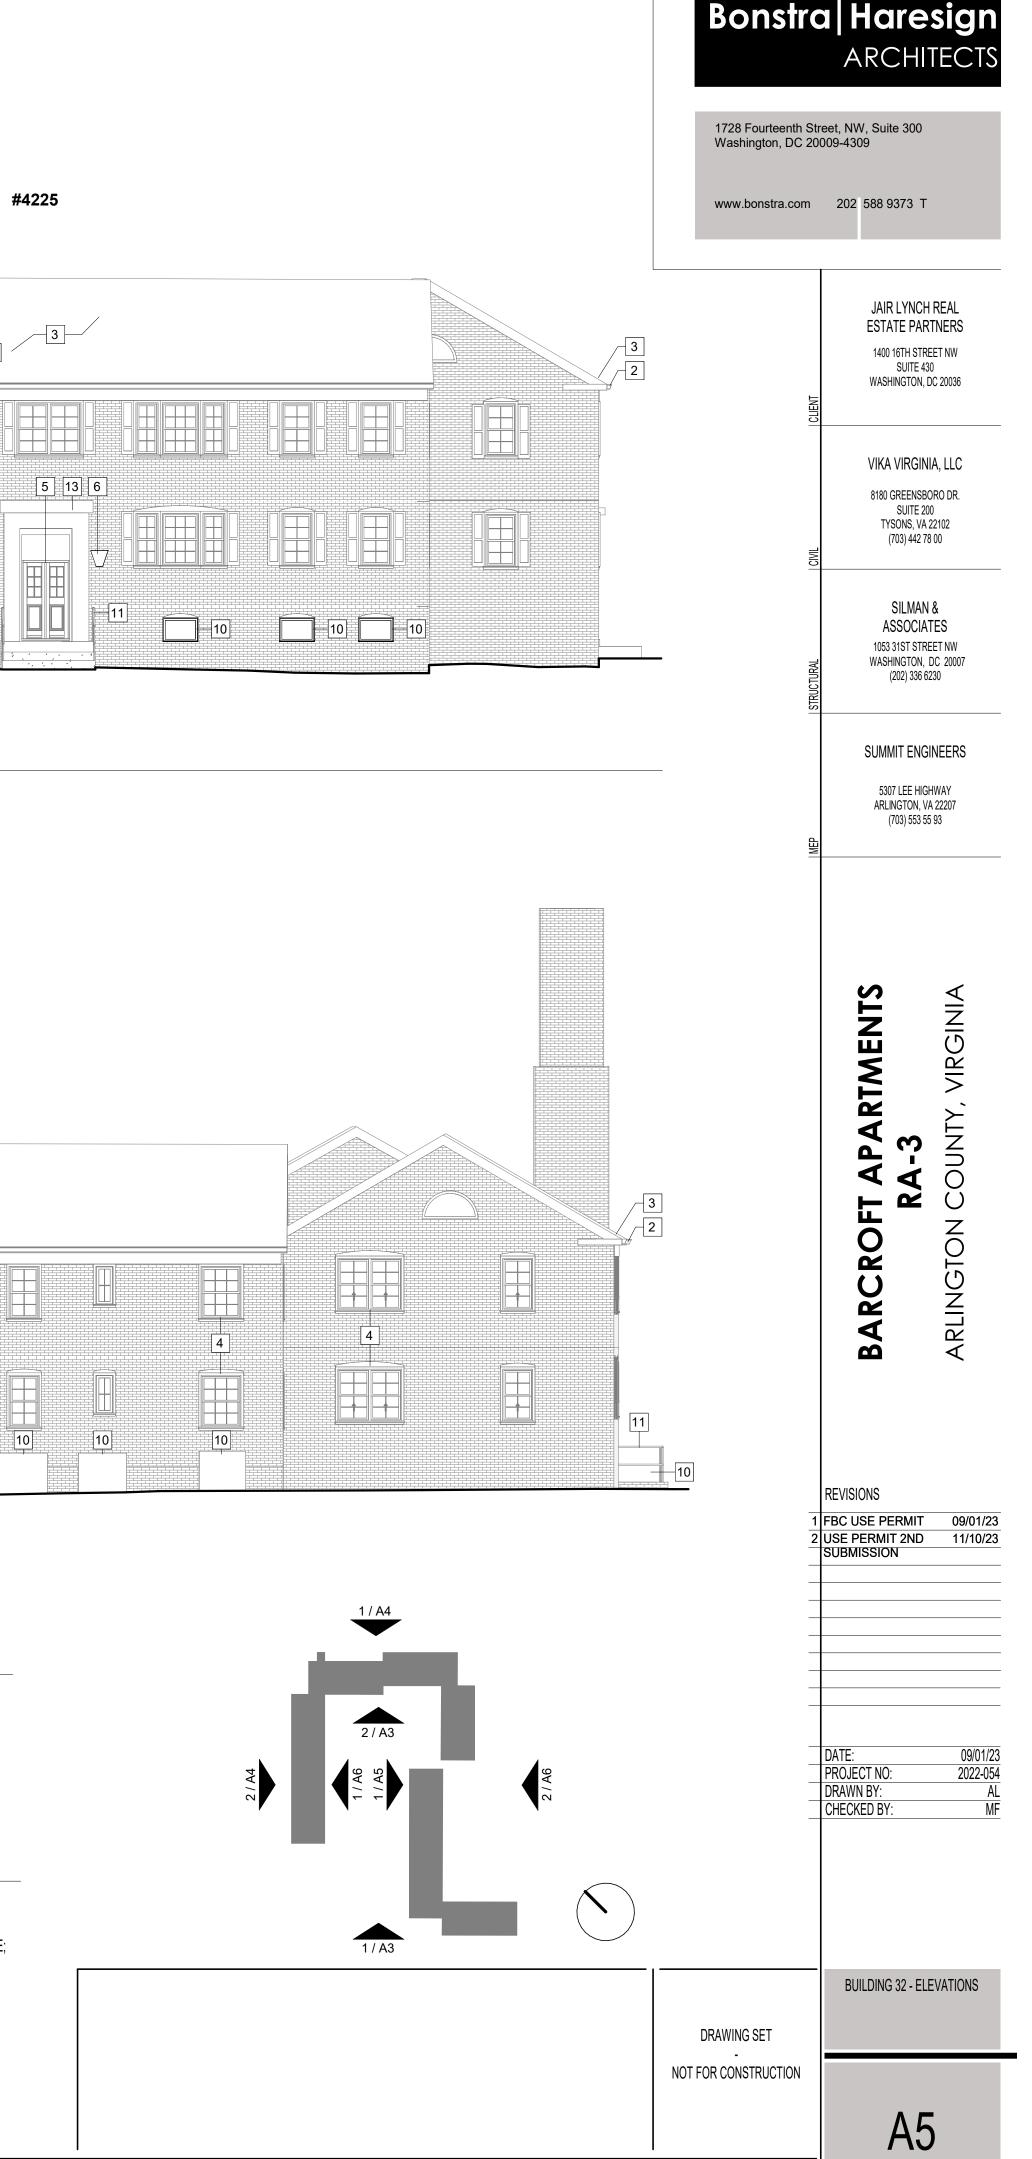

### ARCHITECTURE:

| A1  | SITE PLAN AND TABULATIONS            |
|-----|--------------------------------------|
| A2  | BUILDING 32 - OVERALL PLAN           |
| A3  | BUILDING 32 - ELEVATIONS             |
| A4  | BUILDING 32 - ELEVATIONS             |
| A5  | BUILDING 32 - ELEVATIONS             |
| A6  | BUILDING 32 - ELEVATIONS             |
| A7  | BUILDING 33 - OVERALL PLAN           |
| A8  | BUILDING 33 - ELEVATIONS             |
| A9  | BUILDING 33 - ELEVATIONS             |
| A10 | BUILDING 33 - ELEVATIONS             |
| A11 | BUILDING 33 - TYPE A UNIT CONVERSION |
| A12 | BUILDING 34 - OVERALL PLAN           |
| A13 | BUILDING 34 - ELEVATIONS             |
| A14 | BUILDING 34 - ELEVATIONS             |
| A15 | TYPICAL PENETRATIONS LOCATION        |

# BARCROFT - PHASE 1 (SECTION RA-3)

ARLINGTON COUNTY, VIRGINIA