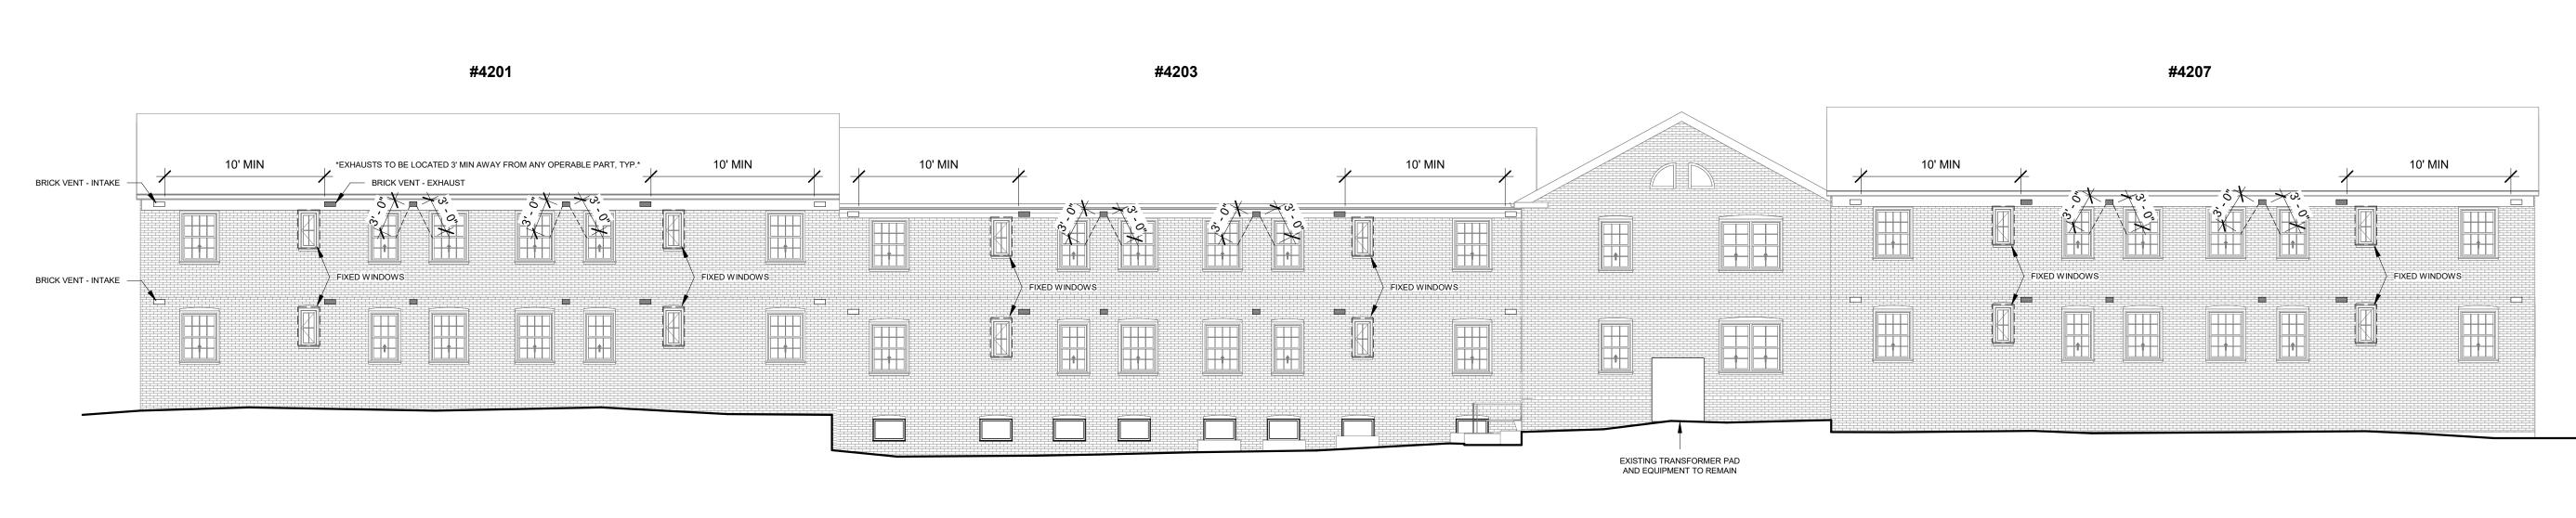

### ARCHITECTURE:

| A1  | SITE PLAN AND TABULATIONS            |
|-----|--------------------------------------|
| A2  | BUILDING 32 - OVERALL PLAN           |
| A3  | BUILDING 32 - ELEVATIONS             |
| A4  | BUILDING 32 - ELEVATIONS             |
| A5  | BUILDING 32 - ELEVATIONS             |
| A6  | BUILDING 32 - ELEVATIONS             |
| A7  | BUILDING 33 - OVERALL PLAN           |
| A8  | BUILDING 33 - ELEVATIONS             |
| A9  | BUILDING 33 - ELEVATIONS             |
| A10 | BUILDING 33 - ELEVATIONS             |
| A11 | BUILDING 33 - TYPE A UNIT CONVERSION |
| A12 | BUILDING 34 - OVERALL PLAN           |
| A13 | BUILDING 34 - ELEVATIONS             |
| A14 | BUILDING 34 - ELEVATIONS             |
| A15 | TYPICAL PENETRATIONS LOCATION        |

BUILDING 34: 4201, 4203, 4205 & 4207 SOUTH FOUR MILE RUN DRIVE - 16 UNITS

BUILDING 32: 4223, 4225, 4227, 4229, 4231, 4333, 4235 & 4237 SOUTH FOUR MILE RUN DRIVE - 33 UNITS

BUILDING 33: 4209, 4211, 4213, 4215, 4217, 4219 & 4221 SOUTH FOUR MILE RUN DRIVE - 28 UNITS