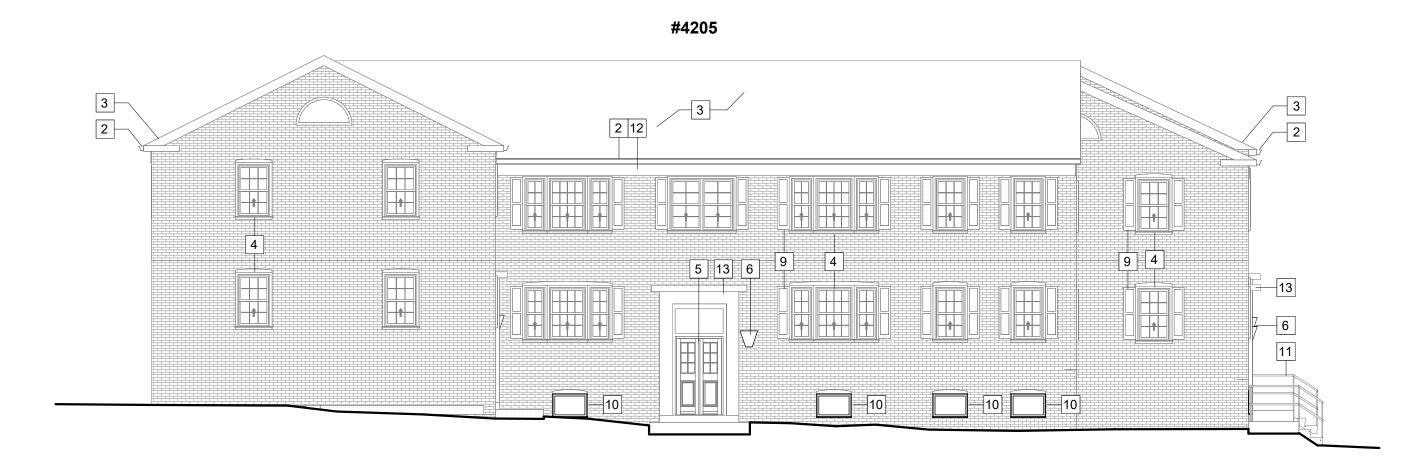

### EXISTING BUILDING DATA:

BUILDING 33: 4209, 4211, 4213, 4215, 4217, 4219 & 4221 SOUTH FOUR MILE RUN DRIVE - 28 UNITS BUILDING 34: 4201, 4203, 4205 & 4207 SOUTH FOUR MILE RUN DRIVE - 16 UNITS

total – 77 Units \*NOTE – ALL EX. BUILDINGS TO REMAIN

BUILDING 34: 4201, 4203, 4205 & 4207 SOUTH FOUR MILE RUN DRIVE - 16 UNITS

BUILDING 32: 4223, 4225, 4227, 4229, 4231, 4333, 4235 & 4237 SOUTH FOUR MILE RUN DRIVE - 33 UNITS

BUILDING 33: 4209, 4211, 4213, 4215, 4217, 4219 & 4221 SOUTH FOUR MILE RUN DRIVE - 28 UNITS