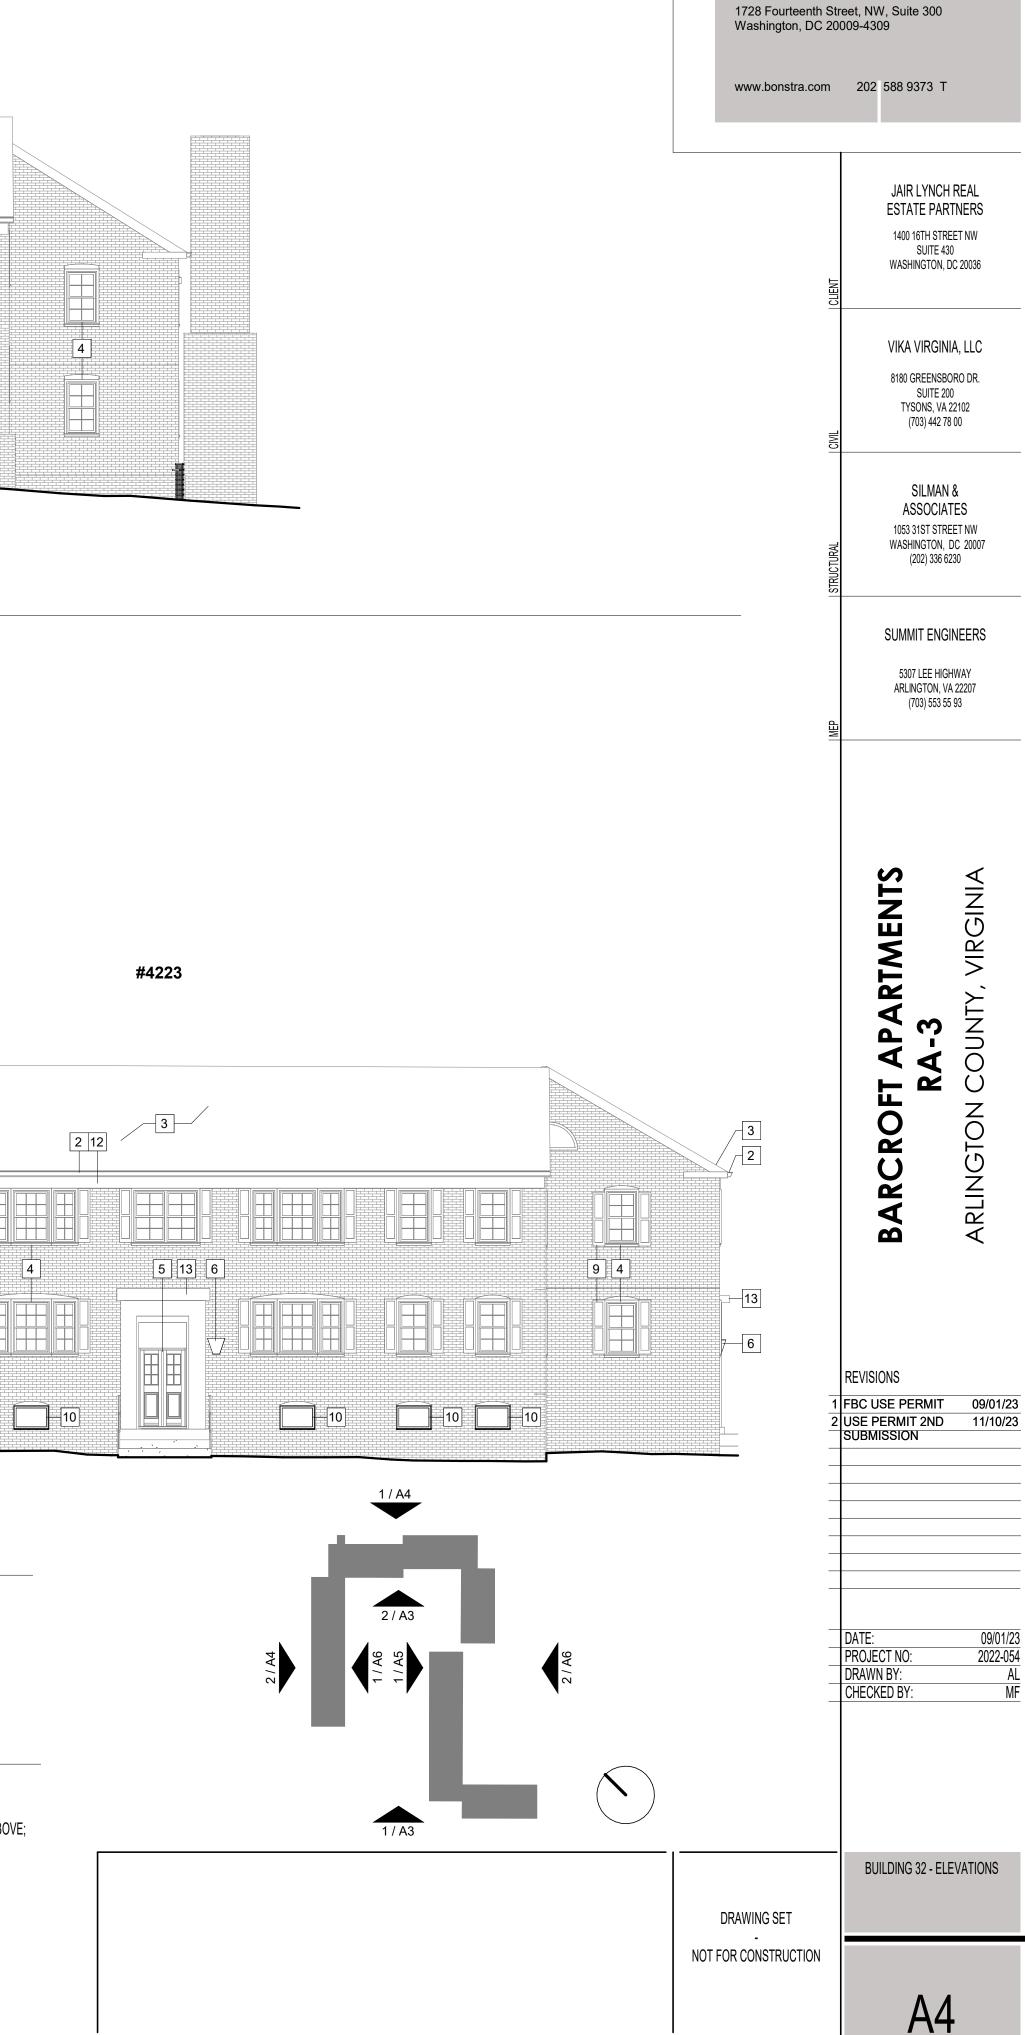

### ARCHITECTURE:

| A1  | SITE PLAN AND TABULATIONS            |
|-----|--------------------------------------|
| A2  | BUILDING 32 - OVERALL PLAN           |
| A3  | BUILDING 32 - ELEVATIONS             |
| A4  | BUILDING 32 - ELEVATIONS             |
| A5  | BUILDING 32 - ELEVATIONS             |
| A6  | BUILDING 32 - ELEVATIONS             |
| A7  | BUILDING 33 - OVERALL PLAN           |
| A8  | BUILDING 33 - ELEVATIONS             |
| A9  | BUILDING 33 - ELEVATIONS             |
| A10 | BUILDING 33 - ELEVATIONS             |
| A11 | BUILDING 33 - TYPE A UNIT CONVERSION |
| A12 | BUILDING 34 - OVERALL PLAN           |
| A13 | BUILDING 34 - ELEVATIONS             |
| A14 | BUILDING 34 - ELEVATIONS             |
| A15 | TYPICAL PENETRATIONS LOCATION        |

# BARCROFT - PHASE 1 (SECTION RA-3)

ARLINGTON COUNTY, VIRGINIA