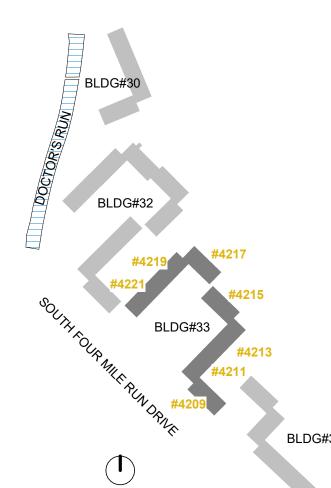

### EXISTING BUILDING DATA:

BUILDING 33: 4209, 4211, 4213, 4215, 4217, 4219 & 4221 SOUTH FOUR MILE RUN DRIVE - 28 UNITS BUILDING 34: 4201, 4203, 4205 & 4207 SOUTH FOUR MILE RUN DRIVE - 16 UNITS

total – 77 Units \*NOTE – ALL EX. BUILDINGS TO REMAIN

BUILDING 34: 4201, 4203, 4205 & 4207 SOUTH FOUR MILE RUN DRIVE - 16 UNITS

BUILDING 32: 4223, 4225, 4227, 4229, 4231, 4333, 4235 & 4237 SOUTH FOUR MILE RUN DRIVE - 33 UNITS

BUILDING 33: 4209, 4211, 4213, 4215, 4217, 4219 & 4221 SOUTH FOUR MILE RUN DRIVE - 28 UNITS