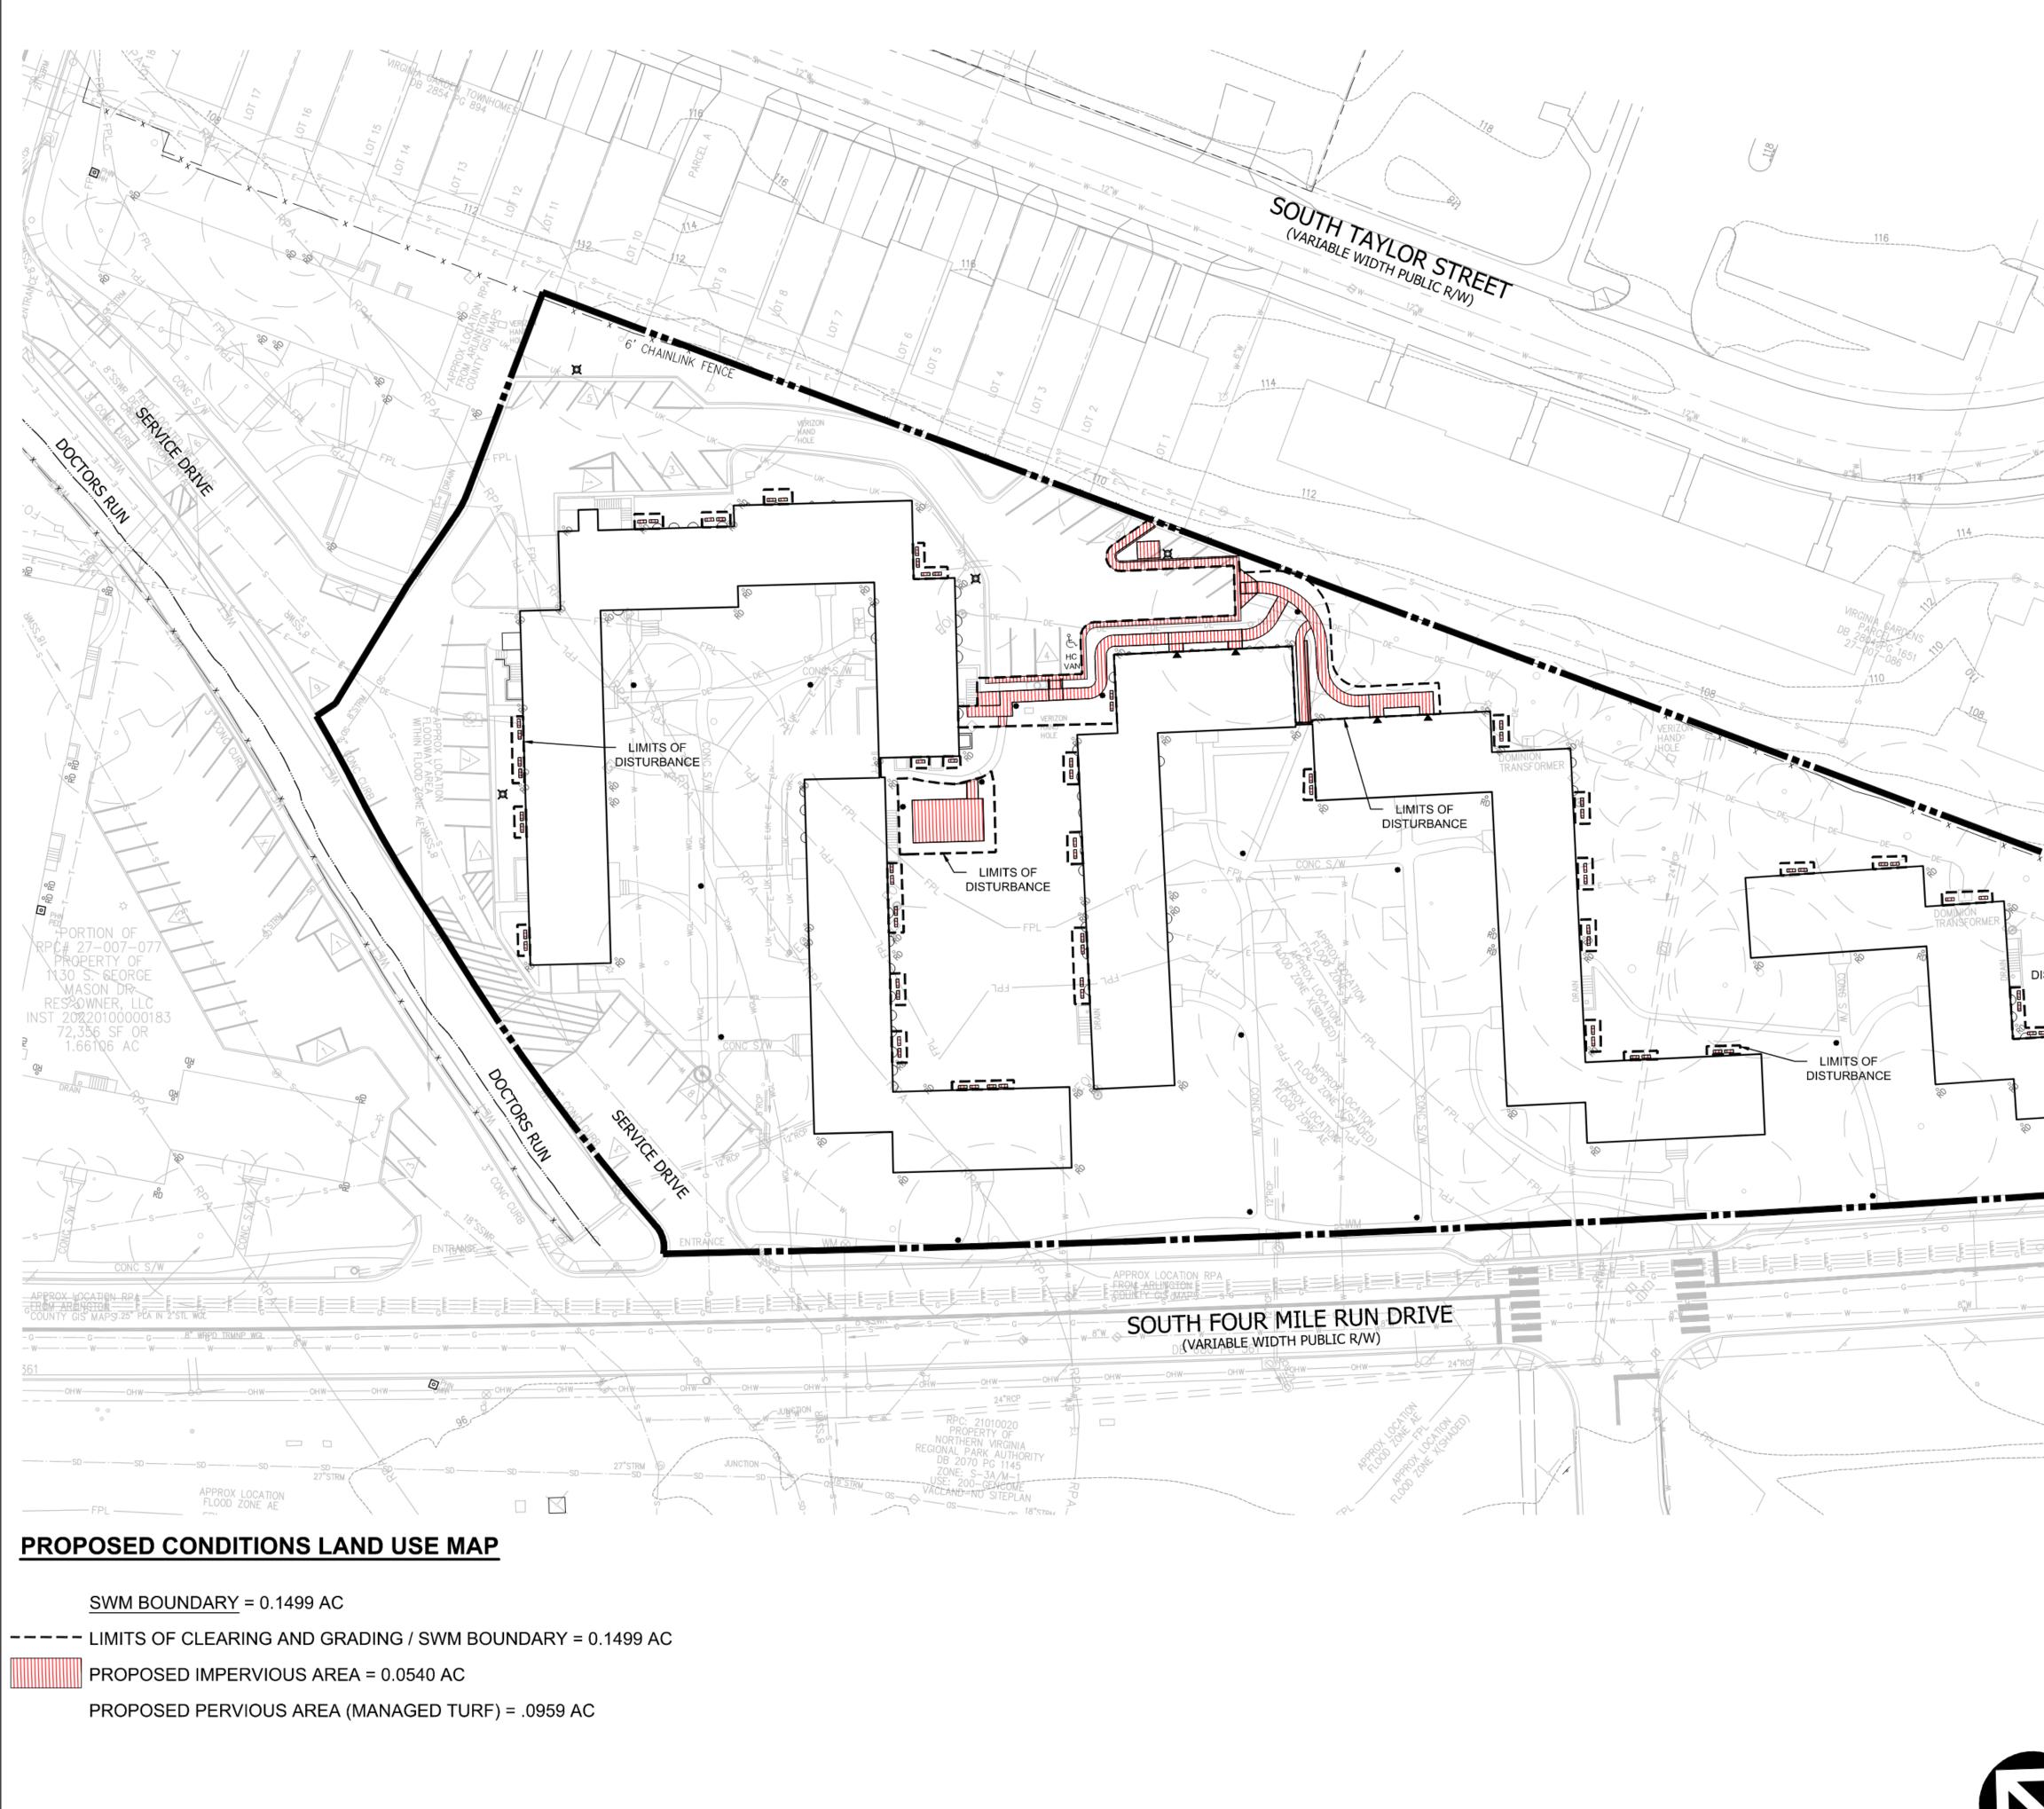

LAYOUT: C-04, Plotted By: johnson

- SHEET C-11.
- 5. THE SUBJECT PROPERTY IS NOT LOCATED IN A HISTORIC DISTRICT PER ARLINGTON COUNTY LOCAL HISTORIC SITES AND DISTRICTS MAP ACCESSED 3/14/2022. HOWEVER, BARCROFT APARTMENTS IS LISTED ON THE ARLINGTON COUNTY HISTORIC RESOURCES INVENTORY AS AN ESSENTIAL PROPERTY.
- 6. PROPOSED GRADING AND UTILITIES SHOWN HEREON ARE SUBJECT TO CHANGE WITH FINAL ENGINEERED SITE PLAN.
- THERE WILL BE NO ROADWAY OR STREETSCAPE IMPROVEMENTS 7. PROPOSED WITH THIS APPLICATION. ALL EXISTING ROADS, CROSSWALKS, ADA RAMPS, STREETSCAPES, STREETLIGHTS, UTILITY POLES AND TRAFFIC POLES WILL REMAIN UNLESS OTHERWISE NOTED.
- SEE SHEET C-03 FOR METES AND BOUNDS NARRATIVE DESCRIPTION AND 8. ADDITIONAL PROPERTY INFORMATION.
- 9. AC MECHANICAL UNIT LOCATIONS ARE APPROXIMATE AND SUBJECT TO CHANGE AT TIME OF FINAL SITE PLAN.

### **PROP. PARKING TABULATION:**

38 EXISTING SURFACE SPACES 4 EXISTING HC SPACE

42 PARKING SPACES / 77 UNITS = 0.54 SPACES/UNIT

SIDE - 13'

SIDE - 20'±

SIDE - N/A

YARD SETBACK DETAIL

|                                    | VIKA VIRGINIA, LLC<br>8180 Greensboro Dr., Su<br>Tysons, VA 22102                                                                                                                                                                                                                                                                                                                    | uite 200                                                                                                                                                                                                                               |
|------------------------------------|--------------------------------------------------------------------------------------------------------------------------------------------------------------------------------------------------------------------------------------------------------------------------------------------------------------------------------------------------------------------------------------|----------------------------------------------------------------------------------------------------------------------------------------------------------------------------------------------------------------------------------------|
| SDSDSDSD                           | 703.442.7800   vika.co                                                                                                                                                                                                                                                                                                                                                               |                                                                                                                                                                                                                                        |
| B"W 114                            | Our Site Set on                                                                                                                                                                                                                                                                                                                                                                      |                                                                                                                                                                                                                                        |
|                                    | THE INFORMATION, DESIGN, AND<br>DRAWINGS AND/OR DOCUMENTS HEF<br>TO VIKA VIRGINIA, L.L.C. AND CONST.<br>INTELLECTUAL PROPERTY. THESE<br>DOCUMENTS MUST NOT BE DIGITALL'<br>OR COPIED, DIGITALLY CONVERTED, N<br>ANY DESIGN PURPOSE, IN ANY FOR<br>WRITTEN AUTHORIZATION FROM V<br>VIOLATIONS MAY RESULT IN PROSECU<br>SIGNED AND SEALED PLANS OR DRAW<br>FOR RECORDING AND/OR CONSTF | RETO ARE PROPRIETARY<br>ITUTE ITS PROPRIETARY<br>DRAWINGS AND/OR<br>Y FORWARDED, SHARED<br>MODIFIED, OR USED FOR<br>MAT, WITHOUT PRIOR<br>VIKA VIRGINIA, L.L.C.<br>JTION. ONLY APPROVED,<br>VINGS MAY BE UTILIZED<br>RUCTION PURPOSES. |
| tst                                | PLAN STATUS                                                                                                                                                                                                                                                                                                                                                                          | A, L.L.C. V 12.00                                                                                                                                                                                                                      |
|                                    | USE PERMIT 1ST SUBMISSION                                                                                                                                                                                                                                                                                                                                                            | 09/01/2023                                                                                                                                                                                                                             |
|                                    | USE PERMIT 2ND SUBMISSION                                                                                                                                                                                                                                                                                                                                                            |                                                                                                                                                                                                                                        |
|                                    |                                                                                                                                                                                                                                                                                                                                                                                      |                                                                                                                                                                                                                                        |
|                                    | POST-APPROVAL<br>SHEET STATUS                                                                                                                                                                                                                                                                                                                                                        | DATE                                                                                                                                                                                                                                   |
| PROP.<br>AC UNIT<br>(TYP)          |                                                                                                                                                                                                                                                                                                                                                                                      |                                                                                                                                                                                                                                        |
|                                    |                                                                                                                                                                                                                                                                                                                                                                                      |                                                                                                                                                                                                                                        |
| PROP LIGHT                         |                                                                                                                                                                                                                                                                                                                                                                                      |                                                                                                                                                                                                                                        |
|                                    |                                                                                                                                                                                                                                                                                                                                                                                      |                                                                                                                                                                                                                                        |
|                                    | PROFESSIONAL SEAL                                                                                                                                                                                                                                                                                                                                                                    |                                                                                                                                                                                                                                        |
| 92<br>92                           | JEFFREY A. K.<br>Lic. No. 12                                                                                                                                                                                                                                                                                                                                                         | HEPS A                                                                                                                                                                                                                                 |
|                                    | BARCROFT -<br>4.1.2 USE P<br>ARLINGTON COUNTY                                                                                                                                                                                                                                                                                                                                        | ERMIT                                                                                                                                                                                                                                  |
|                                    | PLOT AND LO<br>PLAN                                                                                                                                                                                                                                                                                                                                                                  |                                                                                                                                                                                                                                        |
| GRAPHIC SCALE<br>40 0 20 40 80 160 | DRAWN BY:<br>DESIGNED BY:<br>DATE ISSUED:09/01/2023<br>DWG                                                                                                                                                                                                                                                                                                                           |                                                                                                                                                                                                                                        |
|                                    | SCALE: 1"=40'                                                                                                                                                                                                                                                                                                                                                                        |                                                                                                                                                                                                                                        |
| (IN FEET) $1 inch = 40 ft.$        | NO. VV8340S                                                                                                                                                                                                                                                                                                                                                                          |                                                                                                                                                                                                                                        |
|                                    | SHEET C-04                                                                                                                                                                                                                                                                                                                                                                           |                                                                                                                                                                                                                                        |