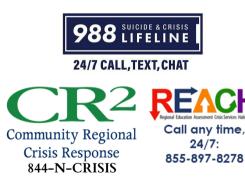

#### Crisis Response System

- Someone to talk to: 9-8-8, Emergency Services
- Someone to respond: Mobile Outreach Support Team (MOST), Emergency Services, Treatment on Wheels (TOW), Community Regional Crisis Response (CR2), Regional, Education, Assessment, Crisis Services, Habilitation (REACH)
- Somewhere to go: Crisis Intervention Center (CIC)