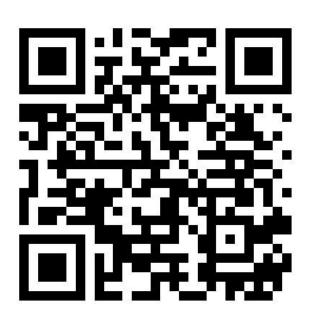

#### **SCAN QR CODE**

If you or a loved one is looking for information on resources or connect with support, use your phone to scan the QR code below. This will take you to the main SURP page.

### **QR CODE**

Follow your phone's instructions on how to scan the QR code.