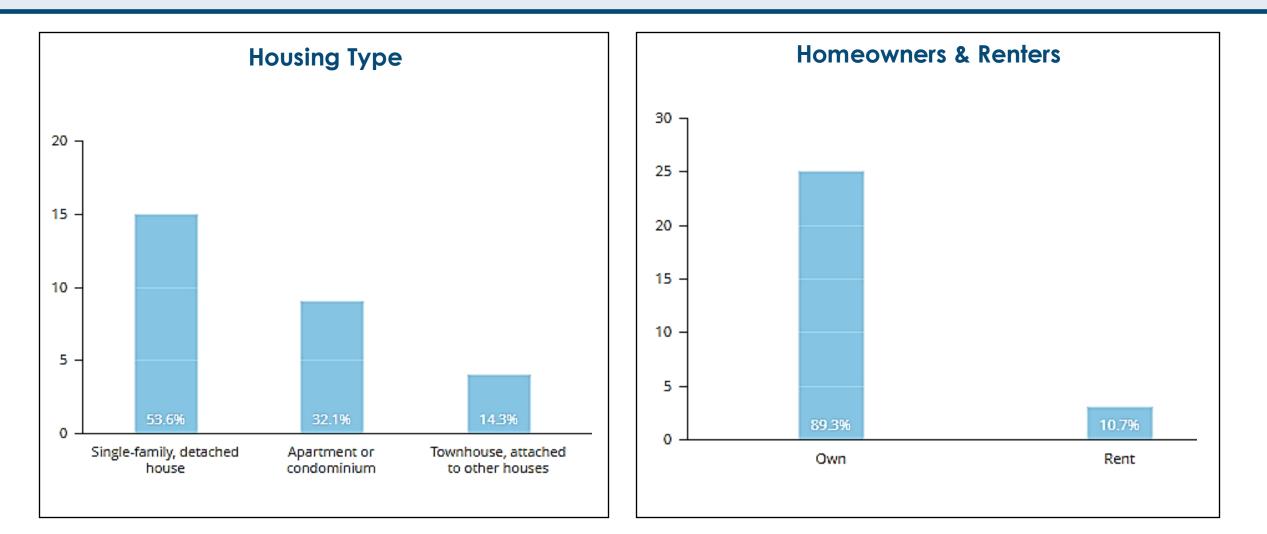

ilevel tower,



Combination traditional multilevel tower, rope elements. Colors/materials can be modified. Combinación de torre tradicional de varios niveles y elementos de cuerda. Los colores/ materiales se pueden modificar.







#### Please choose up to 2 additional play elements.(Ages 5-12) An image of the event feedback board is linked <u>here</u>.

50 In-Person Respondents





#### **Proposed Materials and Precedent Imagery**



Did we miss something? Please use the space below to share any additional thoughts that were not captured by your answers above :

A Contraction of the second second

Creek trees for inty, overgram

invusive, etc

### BAILEY'S BRANCH PARK Additional Comments: Commentarios adicionales







### Who Participated: Online



### **Who Participated: Online**





### Who Participated: Online





#### How do you use the lawn field?

Children's play activities are the most frequently mentioned, reflecting the field's significance as a play area. Walking and Recreation, Dog Park, and Safety Concerns were also noted. Non-use and concerns about the field's condition were mentioned. Below is a word cloud from the responses.





#### How do you access the park?





# Rank the following elements (Ages 2-5) from what you like <u>most</u> to what you like <u>least</u>?



A - Platform with natural creative play and rope elements



Platform with natural creative play and rope elements. Colors/materials can be modifi ed.

Plataforma con juego creativo natural y elementos de cuerda. Los colores/ materiales se pueden modificar.





В

B - Natural wood c