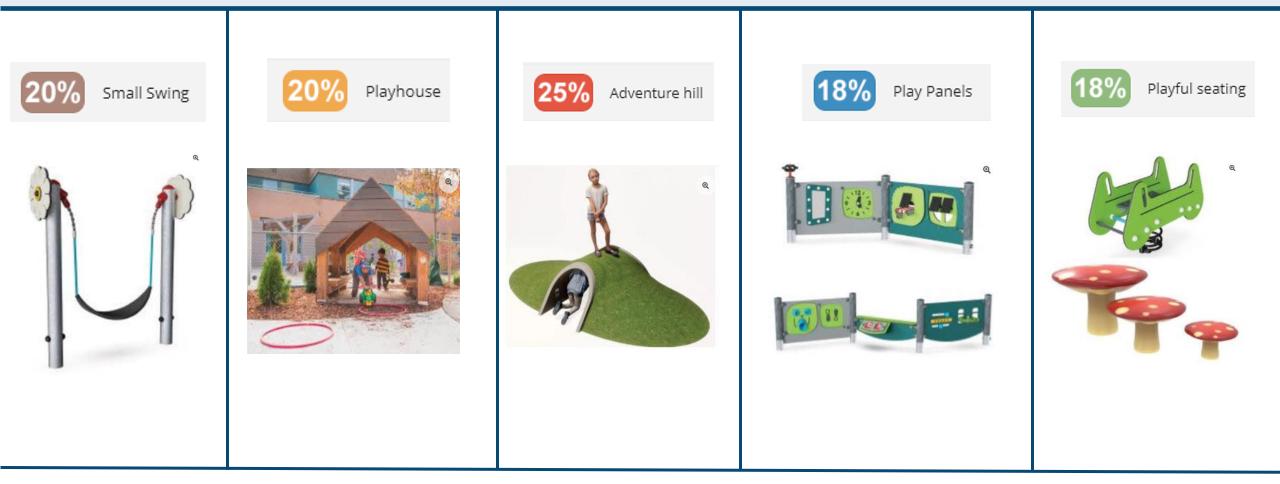

#### Please choose up to 2 additional play elements.(Ages 5-12) An image of the event feedback board is linked <u>here</u>.

50 In-Person Respondents

#### Please choose up to 2 additional play elements.(Ages 5-12)