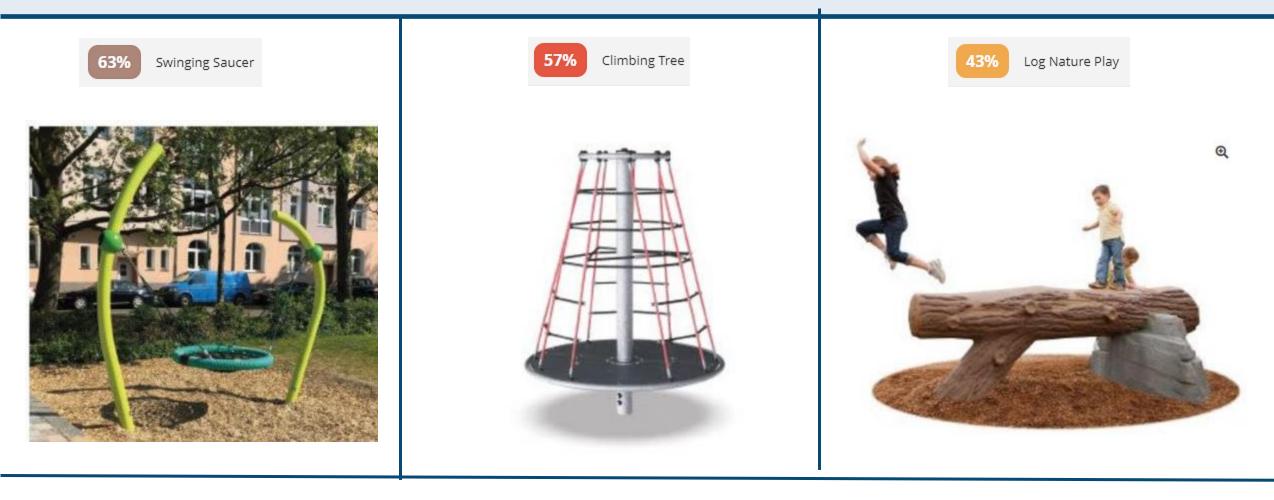

#### Please choose up to 2 additional play elements.(Ages 5-12) An image of the event feedback board is linked <u>here</u>.

50 In-Person Respondents

#### Please choose up to 2 additional play elements.(Ages 5-12)