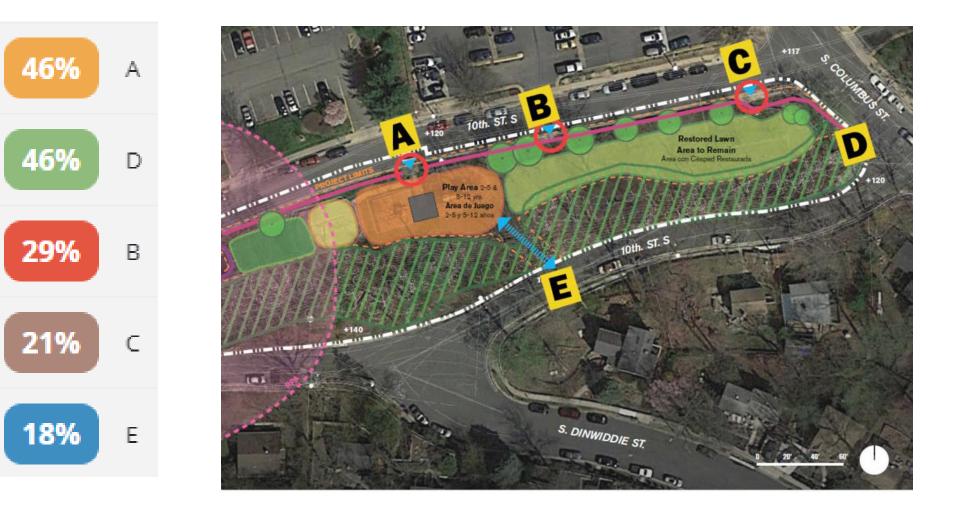

aterials and Precedent Imagery**



Did we miss something? Please use the space below to share any additional thoughts that were not captured by your answers above :

A Contraction of the second second

Creek trees for inty, overgram

invusive, etc

### BAILEY'S BRANCH PARK Additional Comments: Commentarios adicionales







### Who Participated: Online



### **Who Participated: Online**





### Who Participated: Online





#### How do you use the lawn field?

Children's play activities are the most frequently mentioned, reflecting the field's significance as a play area. Walking and Recreation, Dog Park, and Safety Concerns were also noted. Non-use and concerns about the field's condition were mentioned. Below is a word cloud from the responses.





#### How do you access the park?





# Rank the following elements (Ages 2-5) from what you like <u>most</u> to what you like <u>least</u>?



A - Platform with natural creative play and rope elements



Platform with natural creative play and rope elements. Colors/materials can be modifi ed.

Plataforma con juego creativo natural y elementos de cuerda. Los colores/ materiales se pueden modificar.





В

B - Natural wood creative play, rope elements.

Natural wood creative play, rope elements. Natural colors.

Juego creativo de madera natural, elementos de cuerda. Colores naturales.









### Please choose up to 3 additional play elements. (Ages 2-5)





# Rank the following elements (Ages 5-12) from what you like <u>most</u> to what you like <u>least</u>?

41% A - Metal and netting climbing, rope elements.



Metal