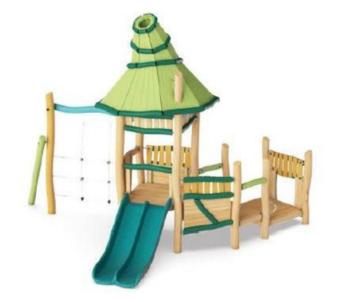

# Rank the following elements (Ages 5-12) from what you like <u>most</u> to what you like <u>least</u>? An image of the event feedback board is linked <u>here</u>.

90 In-Person Respondents

A - Metal and netting climbing, rope elements.

Metal and netting climbing, rope elements. Colors/materials can be modified.

Escalada metálica y con redes, elementos de cuerda. Los colores/materiales se pueden modificar.

B - Natural wood multilevel tower, rope elements.

Torre de varios niveles de madera natural y elementos de cuerda. Colores naturales.

C - Combination traditional multilevel tower,

Combination traditional multilevel tower, rope elements. Colors/materials can be modified. Combinación de torre tradicional de varios niveles y elementos de cuerda. Los colores/ materiales se pueden modificar.