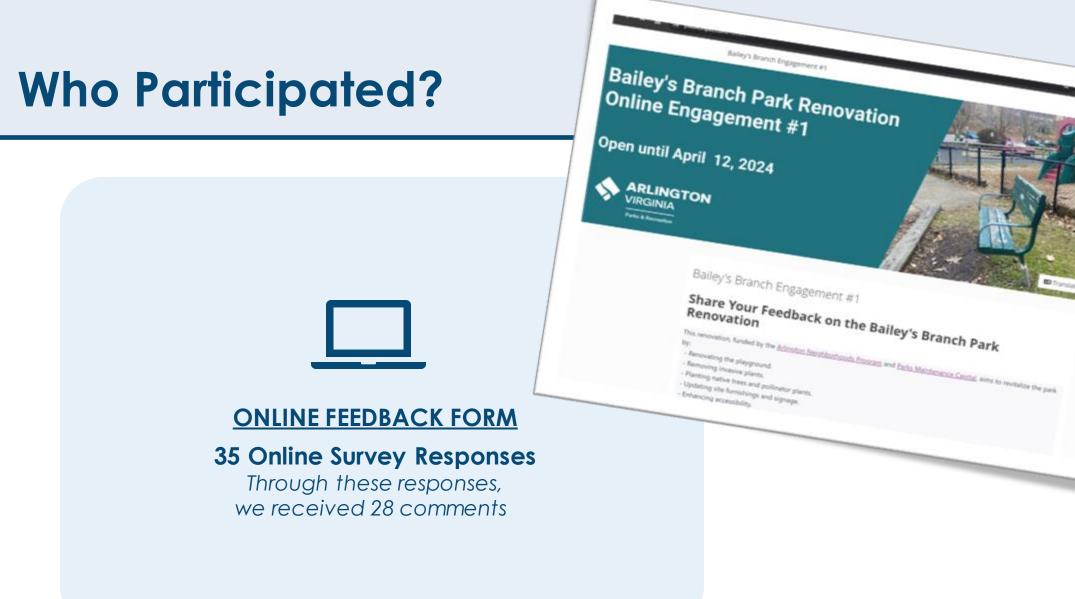

ntos de cuerda. Colores naturales.



C - Combination traditional multilevel tower,



Combination traditional multilevel tower, rope elements. Colors/materials can be modified. Combinación de torre tradicional de varios niveles y elementos de cuerda. Los colores/ materiales se pueden modificar.







#### Please choose up to 2 additional play elements.(Ages 5-12) An image of the event feedback board is linked <u>here</u>.

50 In-Person Respondents





#### **Proposed Materials and Precedent Imagery**



Did we miss something? Please use the space below to share any additional thoughts that were not captured by your answers above :

A Contraction of the second second

Creek trees for inty, overgram

invusive, etc

### BAILEY'S BRANCH PARK Additional Comments: Commentarios adicionales







### Who Participated: Online



### **Who Participated: Online**





### Who Participated: Online





#### How do you use the lawn field?

Children's play activities are the most frequently mentioned, reflecting the field's significance as a play area. Walking and Recreation, Dog Park, and Safety Concerns were also noted. Non-use and concerns about the field's condition were mentioned. Below is a word cloud from the responses.





#### How do you access the park?





# Rank the following elements (Ages 2-5) from what you like <u>most</u> to what you like <u>least</u>?



A - Platform with natural creative play and rope elements



Platform with natural creative play and rope elements. Colors/materials can be modifi ed.

Plataforma con juego creativo natural y elementos de cuerda. L