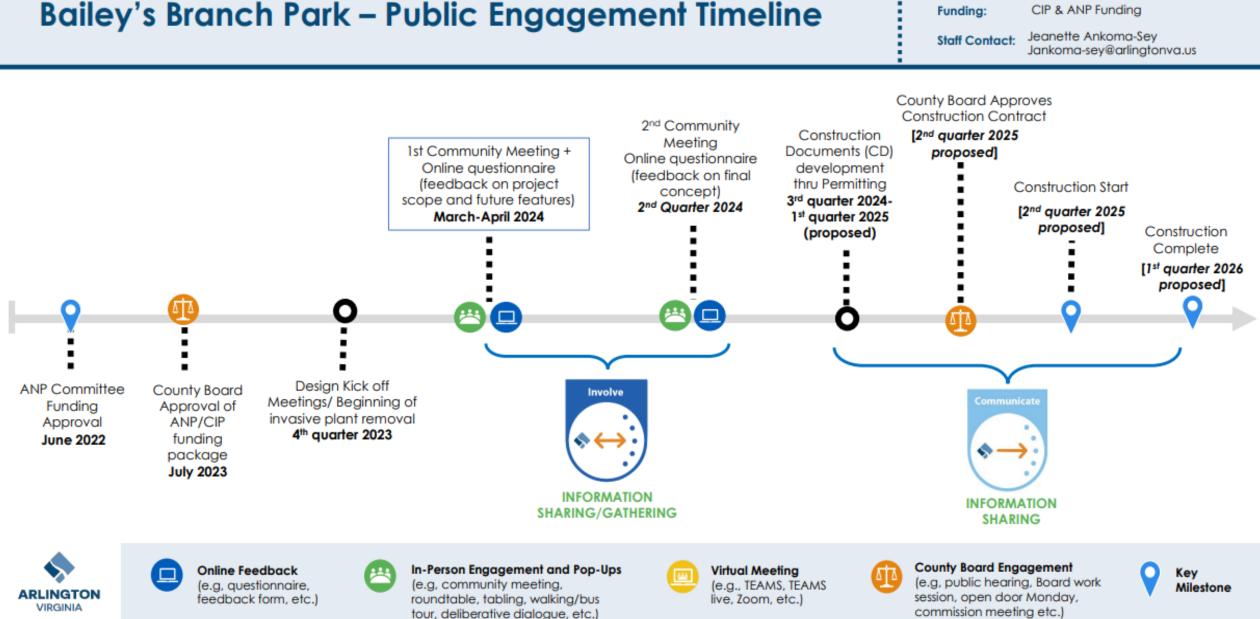

## **Bailey's Branch Park Project**

Engagement #1 Summary : March 26, 2024 – April 12, 2024

Parks & Recreation