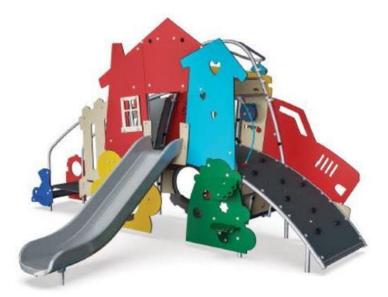

# Rank the following elements (Ages 2-5) from what you like most to what you like least?

#### An image of the event feedback board is linked here.

A - Platform with natural creative play and rope elements

Platform with natural creative play and rope elements. Colors/materials can be modifi ed.

Plataforma con juego creativo natural y elementos de cuerda. Los colores/ materiales se pueden modificar.

В

B - Natural wood creative play, rope elements.

Natural wood creative play, rope elements. Natural colors.

Juego creativo de madera natural, elementos de cuerda. Colores naturales.

#### 48 In-Person Respondents

C- Platform with themed play.

Platform with themed play. Colors/materials can be modified.

Plataforma con juego imaginario. Los colores/ materiales se pueden modificar.

The event feedback board is linked here