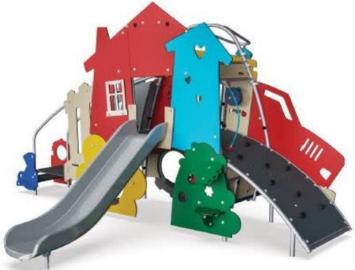

#### 48 In-Person Respondents

C- Platform with themed play.

Platform with themed play. Colors/materials can be modified.

Plataforma con juego imaginario. Los colores/ materiales se pueden modificar.

The event feedback board is linked here