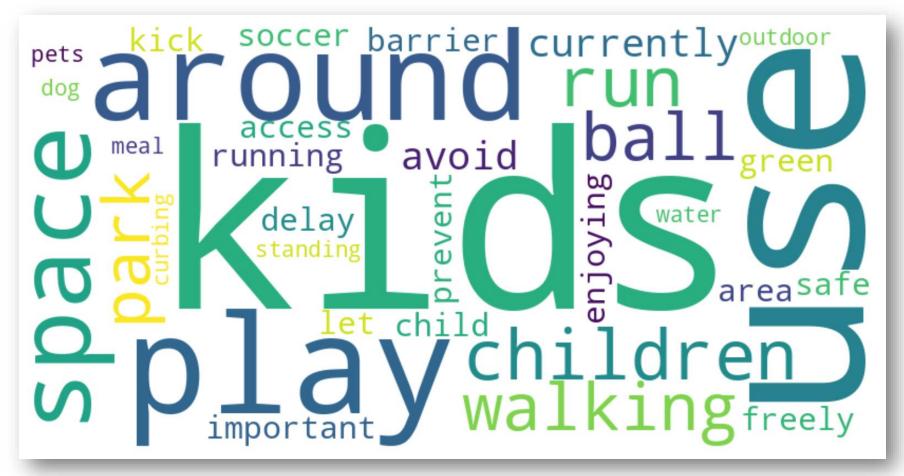

#### How do you use the lawn field?

Children's play activities are the most frequently mentioned, reflecting the field's significance as a play area. Walking and Recreation, Dog Park, and Safety Concerns were also noted. Non-use and concerns about the field's condition were mentioned. Below is a word cloud from the responses.