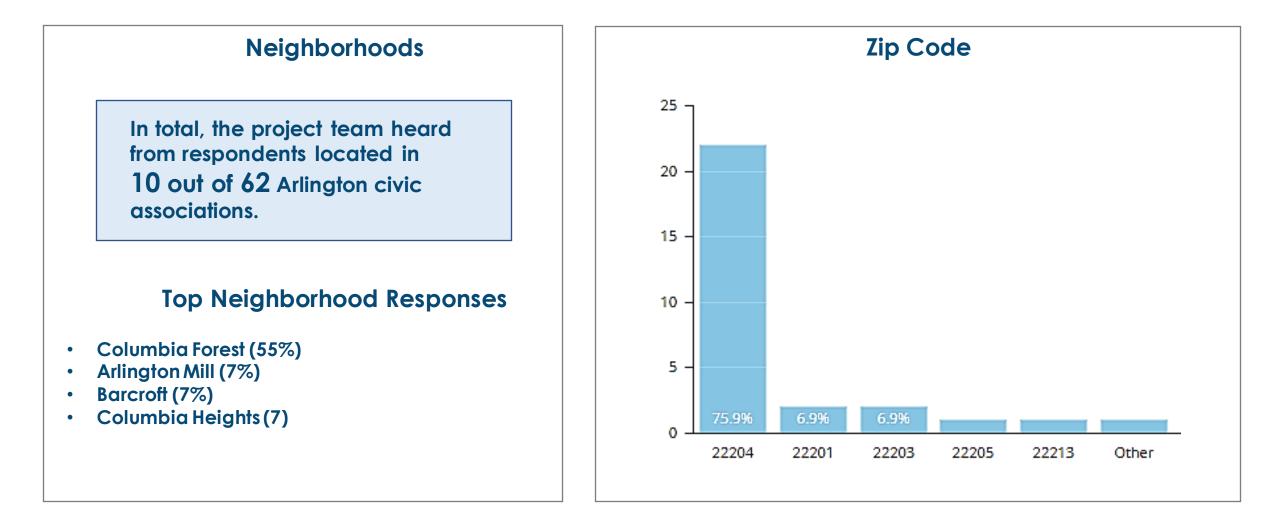

tional multilevel tower, rope elements. Colors/materials can be modified. Combinación de torre tradicional de varios niveles y elementos de cuerda. Los colores/ materiales se pueden modificar.







#### Please choose up to 2 additional play elements.(Ages 5-12) An image of the event feedback board is linked <u>here</u>.

50 In-Person Respondents





#### **Proposed Materials and Precedent Imagery**



Did we miss something? Please use the space below to share any additional thoughts that were not captured by your answers above :

A Contraction of the second second

Creek trees for inty, overgram

invusive, etc

### BAILEY'S BRANCH PARK Additional Comments: Commentarios adicionales







### Who Participated: Online



### **Who Participated: Online**





### Who Participated: Online





#### How do you use the lawn field?

Children's play activities are the most frequently mentioned, reflecting the field's significance as a play area. Walking and Recreation, Dog Park, and Safety Concerns were also noted. Non-use and concerns about the field's condition were mentioned. Below is a word cloud from the responses.





#### How do you access the park?





# Rank the following elements (Ages 2-5) from what you like <u>most</u> to what you like <u>least</u>?



A - Platform with natural creative play and rope elements



Platform with natural creative play and rope elements. Colors/materials can be modifi ed.

Plataforma con juego creativo natural y elementos de cuerda. Los colores/ materiales se pueden modificar.





В

B - Natural wood creative play, rope elements.

Natu