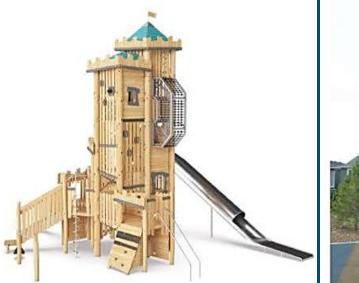

# Rank the following elements (Ages 5-12) from what you like <u>most</u> to what you like <u>least</u>? An image of the event feedback board is linked <u>here</u>.

90 In-Person Respondents

A - Metal and netting climbing, rope elements.

Metal and netting climbing, rope elements. Colors/materials can be modified.

Escalada metálica y con redes, elementos de cuerda. Los colores/materiales se pueden modificar.

B - Natural wood multilevel tower, rope elements.

Torre de varios niveles de madera natural y elementos de cuerda. Colores naturales.

C - Combination traditional multilevel tower,

Combination traditional multilevel tower, rope elements. Colors/materials can be modified. Combinación de torre tradicional de varios niveles y elementos de cuerda. Los colores/ materiales se pueden modificar.