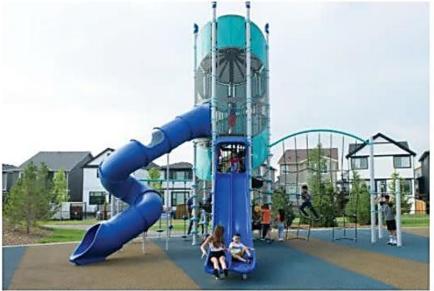

# Rank the following elements (Ages 5-12) from what you like <u>most</u> to what you like <u>least</u>? An image of the event feedback board is linked <u>here</u>.

90 In-Person Respondents

A - Metal and netting climbing, rope elements.

Metal and netting climbing, rope elements. Colors/materials can be modified.

Escalada metálica y con redes, elementos de cuerda. Los colores/materiales se pueden modificar.

B - Natural wood multilevel tower, rope elements.

Torre de varios niveles de madera natural y elementos de cuerda. Colores naturales.

C - Combination traditional multilevel tower,

Combination traditional multilevel tower, rope elements. Colors/materials can be modified. Combinación de torre tradicional de varios niveles y elementos de cuerda. Los colores/ materiales se pueden modificar.