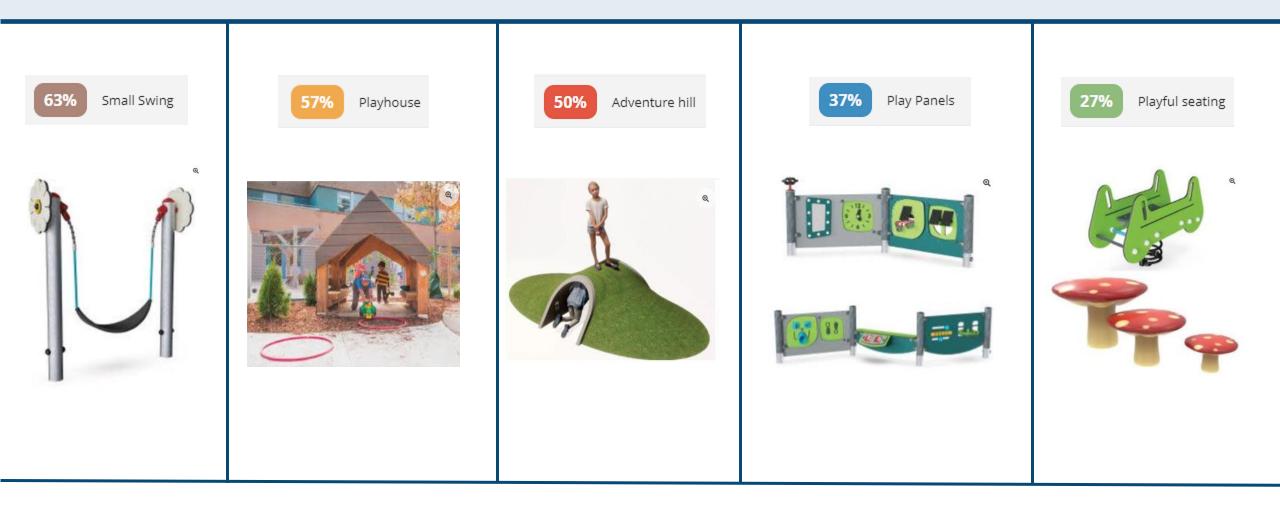

#### Please choose up to 3 additional play elements.

An image of the event feedback board is linked <u>here</u>.

40 In-Person Respondents

#### Please choose up to 2 additional play elements.(Ages 5-12) An image of the event feedback board is linked <u>here</u>.

50 In-Person Respondents