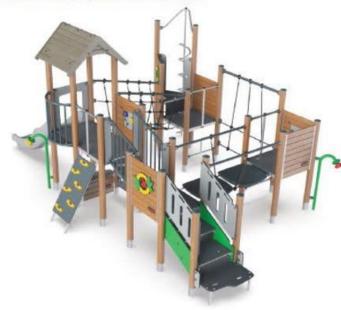

# Rank the following elements (Ages 5-12) from what you like <u>most</u> to what you like <u>least</u>? An image of the event feedback board is linked <u>here</u>.

90 In-Person Respondents

A - Metal and netting climbing, rope elements.

Metal and netting climbing, rope elements. Colors/materials can be modified.

Escalada metálica y con redes, elementos de cuerda. Los colores/materiales se pueden modificar.

B - Natural wood multilevel tower, rope elements.

Torre de varios niveles de madera natural y elementos de cuerda. Colores naturales.

C - Combination traditional multilevel tower,

Combination traditional multilevel tower, rope elements. Colors/materials can be modified. Combinación de torre tradicional de varios niveles y elementos de cuerda. Los colores/ materiales se pueden modificar.