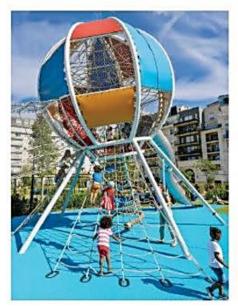

# Rank the following elements (Ages 5-12) from what you like <u>most</u> to what you like <u>least</u>? An image of the event feedback board is linked <u>here</u>.

90 In-Person Respondents

A - Metal and netting climbing, rope elements.

Metal and netting climbing, rope elements. Colors/materials can be modified.

Escalada metálica y con redes, elementos de cuerda. Los colores/materiales se pueden modificar.

B - Natural wood multilevel tower, rope elements.