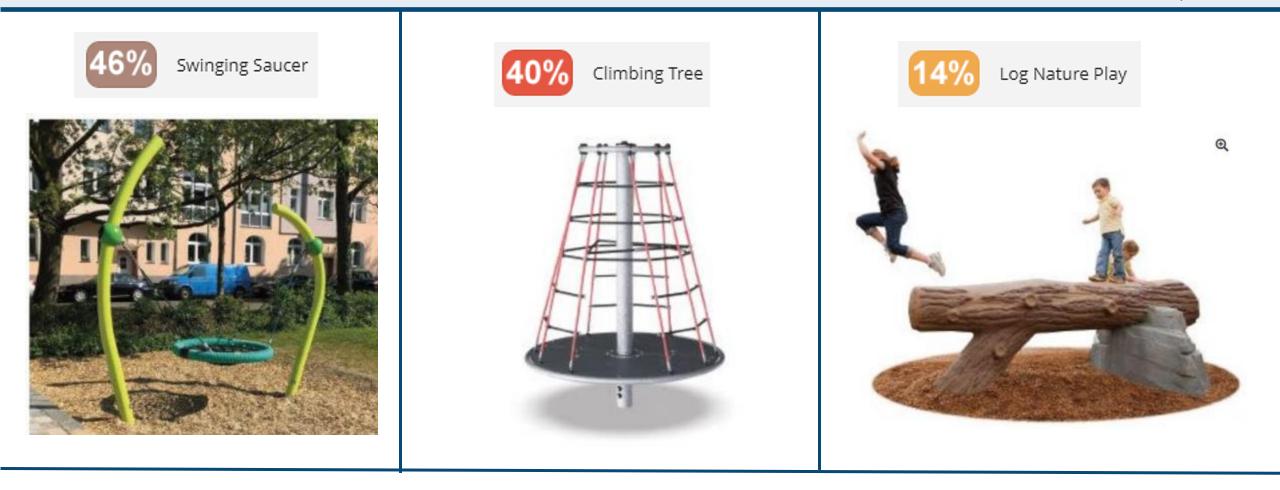

#### Please choose up to 2 additional play elements.(Ages 5-12) An image of the event feedback board is linked <u>here</u>.

50 In-Person Respondents

#### Please choose up to 2 additional play elements.(Ages 5-12)