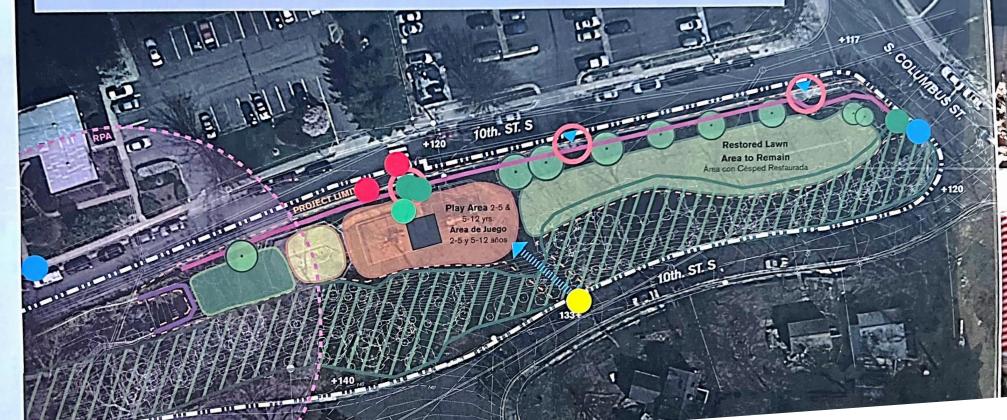

3. Other comments Otros Comentarios:

LEGEND

EXISTING PARK ELEMENTS Elementos que Existen en el Parque

CONCEPT DIAGRAM

Park Boundary Limites/Fonteras del Parque

> Wooded Area to Remain + Steep Slopes Bosque y Cuestas Empinadas Permanecerán

Resource Protection Area (RPA) Area de Protección de Recursos

Tree to remain Árbol Permanecerá

Existing Park Entrance Entrada al Parque Existente

Existing Hillside Desire Path Camino Natural Existente

Existing Creek Fence to be replaced Cerca del Arroyo será Reemplazada

Play Area 2-5 & 5-12 yrs.