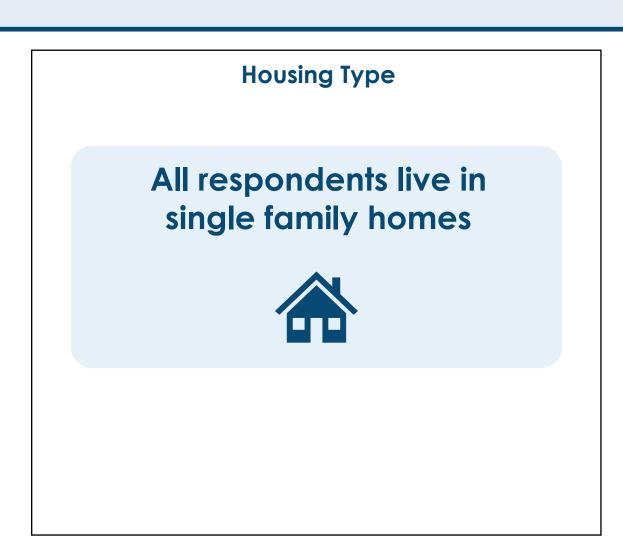

#### Who Participated?

#### 71 Participants

Through these responses, we received 46 comments