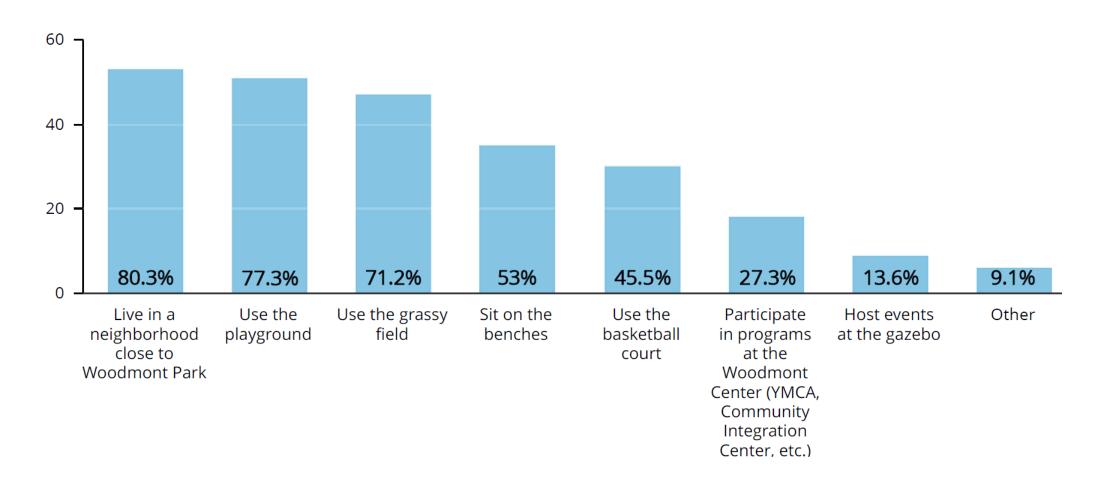

#### How do you or your family members currently use Woodmont Park? (select all that apply)