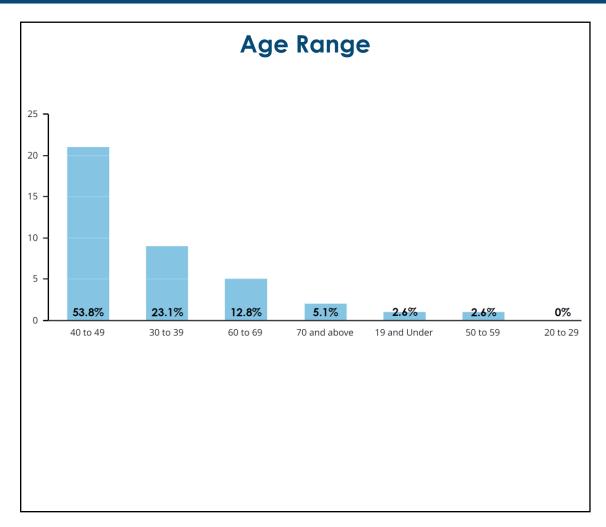

#### If you have children who use the playground, what age range do they fall within? (select all that apply)