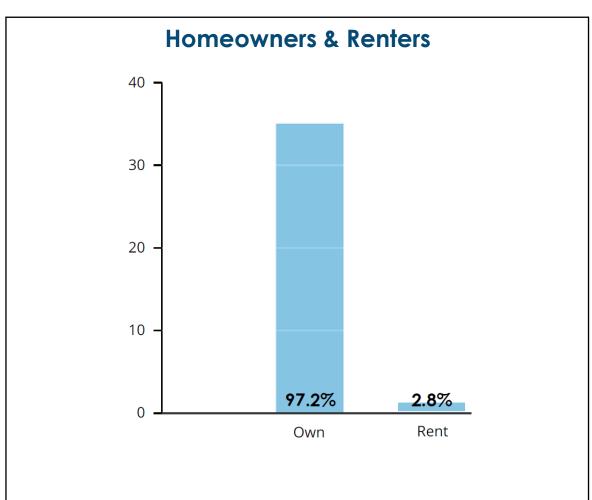

# Woodmont Park Playground Renovation Project

ARLINGTON VIRGINIA

Engagement #1 Summary: July 3, 2024 – July 28, 2024

Parks & Recreation

#### Who Participated?

#### 71 Participants



Through these responses, we received 46 comments









#### Race/Ethnicity **Explore Arlington County's 2024 Profile to learn more.** 30 9% 15% 59% 11% 0.1% Black or African Hispanic or 25 White **Asian Pacific Islander American** Latino 20 15 10 85.3% 11.8% 5.9% 2.9% 2.9% White Hispanic or Latino Black or African Asian Other American











Respondents live in 9 out of 62 Arlington neighborhoods.

#### **Top Neighborhood Responses**

**54%** Woodmont

23% Maywood

**8%** Dover Crystal





#### How do you or your family members currently use Woodmont Park? (select all that apply)





#### If you have children who use the playground, what age range do they fall within? (select all that apply)





#### What days and times do you typically visit Woodmont Park? (select all that apply)

|            | Sunrise to 8 a.m. | 8 a.m 11 a.m. | 11 a.m 2 p.m. | 2 p.m 5 p.m. | 5 p.m Sunset |
|------------|-------------------|---------------|---------------|--------------|--------------|
| Mondays    | 11%               | 21%           | 8%            | 25%          | <b>35%</b>   |
| Tuesdays   | 10%               | 21%           |