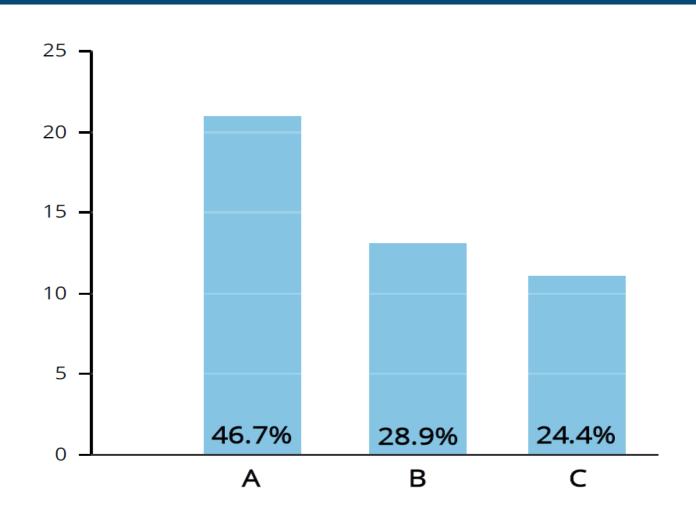

#### Which of the draft concept designs do you prefer?

Play Equipment from Concept A shown above