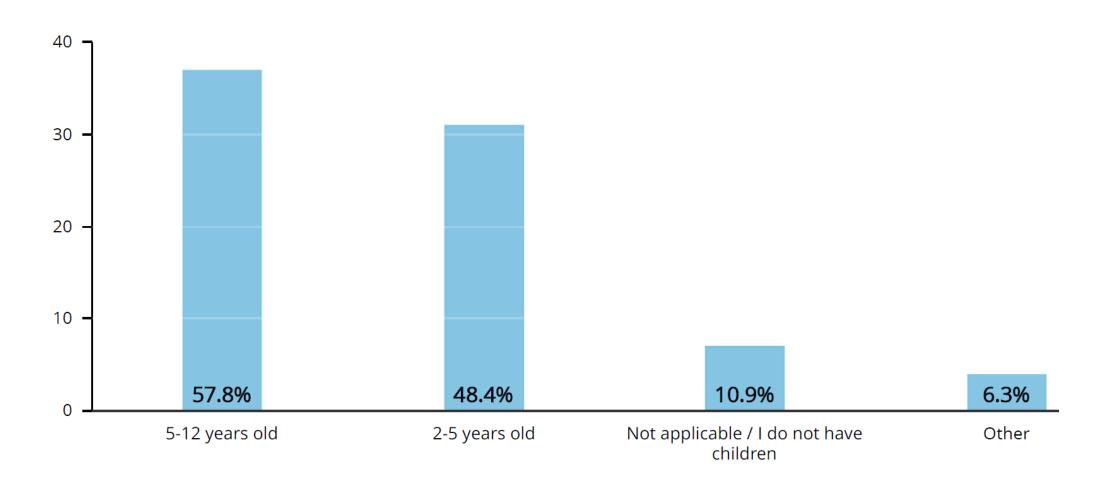

#### If you have children who use the playground, what age range do they fall within? (select all that apply)