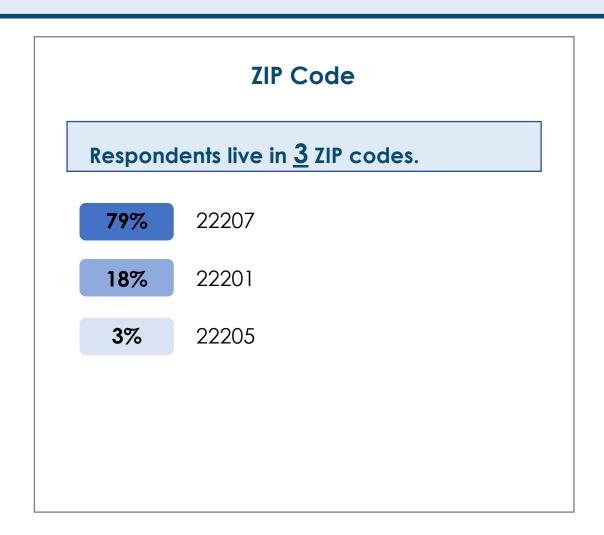

# Woodmont Park Playground Renovation Project

ARLINGTON VIRGINIA

Engagement #1 Summary: July 3, 2024 – July 28, 2024

Parks & Recreation

#### Who Participated?

#### 71 Participants



Through these responses, we received 46 comments









#### Race/Ethnicity **Explore Arlington County's 2024 Profile to learn more.** 30 9% 15% 59% 11% 0.1% Black or African Hispanic or 25 White **Asian Pacific Islander American** Latino 20 15 10 85.3% 11.8% 5.9% 2.9% 2.9% White Hispanic or Latino Black or African Asian Other American











Respondents live in 9 out of 62 Arlington neighborhoods.

#### **Top Neighborhood Responses**

**54%** Woodmont

23% Maywood

**8%** Dover Crystal





#### How do you or your family members currently use Woodmont Park? (select all that apply)





#### If you have children who use the playground, what age range do they fall within? (select all that apply)





#### What days and times do you typically visit Woodmont Park? (select all that apply)

|            | Sunrise to 8 a.m. | 8 a.m 11 a.m. | 11 a.m 2 p.m. | 2 p.m 5 p.m. | 5 p.m Sunset |
|------------|-------------------|---------------|---------------|--------------|--------------|
| Mondays    | 11%               | 21%           | 8%            | 25%          | <b>35%</b>   |
| Tuesdays   | 10%               | 21%           | 8%            | 25%          | <b>37%</b>   |
| Wednesdays | 12%               | 19%           | 10%           | 20%          | <b>39%</b>   |
| Thursdays