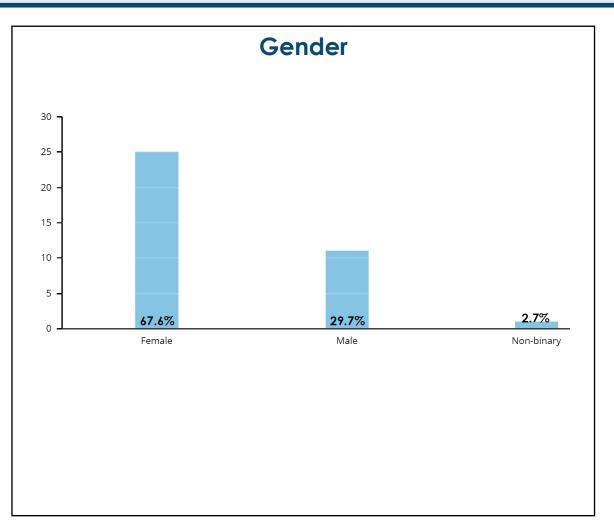

#### Who Participated?

#### 71 Participants

Through these responses, we received 46 comments