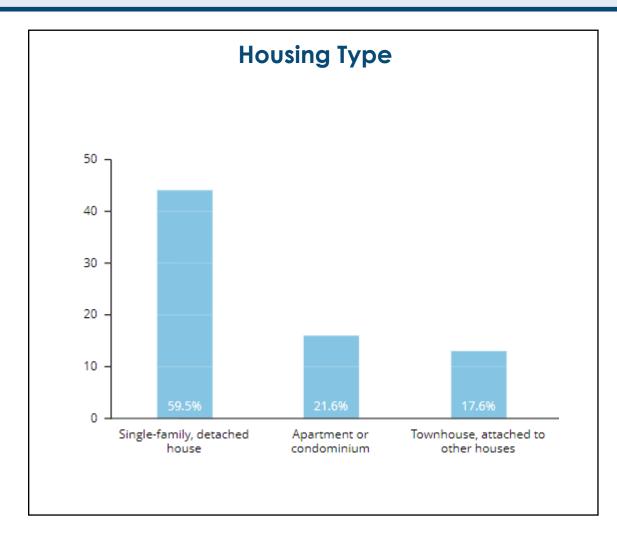

## Gunston Playground Renovation Project

ARLINGTON VIRGINIA

Engagement #1 Summary: September 28, 2023 - October 19, 2023

Parks & Recreation

### Who Participated?

# 109 Participants

#### **ONLINE FEEDBACK FORM**

109 Online Feedback Form Responses

Through these responses, we received 124 comments



### Who Participated: Online







### Who Participated: Online







### Who Participated: Online

#### **Neighborhoods**

In total, the project team heard from respondents located in 23 out of 62 Arlington civic associations.

#### **Top Neighborhood Responses**

- Arlington Ridge (28%)
- Aurora Highlands (17%)
- Long Branch Creek (12%)
- Douglas Park (4%)
- Arlington Mill (2%)





### How do you currently use or relate to Gunston Playground? (select all that apply)





### On a scale of 1 to 5, how would you rate the layouts of Concept 1? (1 being "I do not like it at all" and 5 being "I love it!")

|                   | 1  | 2   | 3   | 4   | 5   | Unsure |
|-------------------|----|-----|-----|-----|-----|--------|
| Please select one | 9% | 13% | 26% | 22% | 25% | 4%     |
|                   | 1  | 2   | 3   | 4   | 5   | Unsure |

89 responde