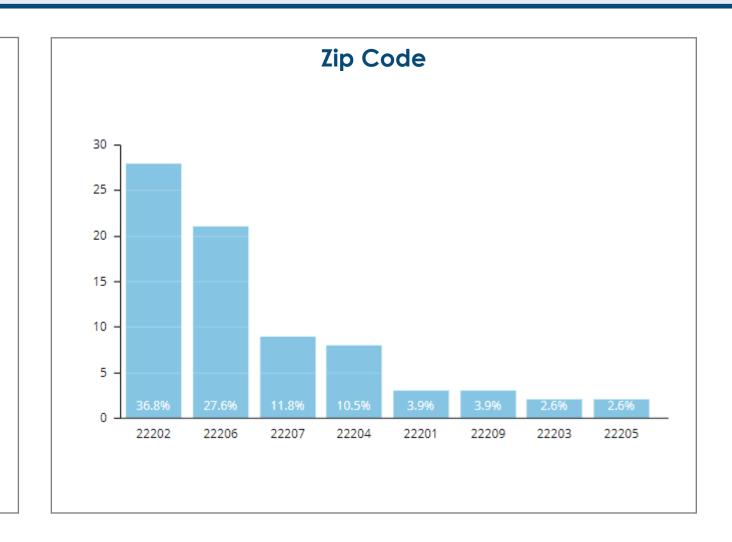

## Gunston Playground Renovation Project

ARLINGTON VIRGINIA

Engagement #1 Summary: September 28, 2023 - October 19, 2023

Parks & Recreation

### Who Participated?

# 109 Participants

#### **ONLINE FEEDBACK FORM**

109 Online Feedback Form Responses

Through these responses, we received 124 comments



### Who Participated: Online







### Who Participated: Online







### Who Participated: Online

#### **Neighborhoods**

In total, the project team heard from respondents located in 23 out of 62 Arlington civic associations.

#### **Top Neighborhood Responses**

- Arlington Ridge (28%)
- Aurora Highlands (17%)
- Long Branch Creek (12%)
- Douglas Park (4%)
- Arlington Mill (2%)





### How do you currently use or relate to Gunston Playground? (select all that apply)





### On a scale of 1 to 5, how would you rate the layouts of Concept 1? (1 being "I do not like it at all" and 5 being "I love it!")

|                   | 1  | 2   | 3   | 4   | 5   | Unsure |
|-------------------|----|-----|-----|-----|-----|--------|
| Please select one | 9% | 13% | 26% | 22% | 25% | 4%     |
|                   | 1  | 2   | 3   | 4   | 5   | Unsure |

89 respondents



## If you selected anywhere from 1 to 2 or "unsure" for concept 1, please share why:

Open-ended comments were quantified by tagging each of the 32 comments with the topic themes mentioned

In the 32 comments provided for the playground design, several concerns and suggestions have emerged. There is a notable fo