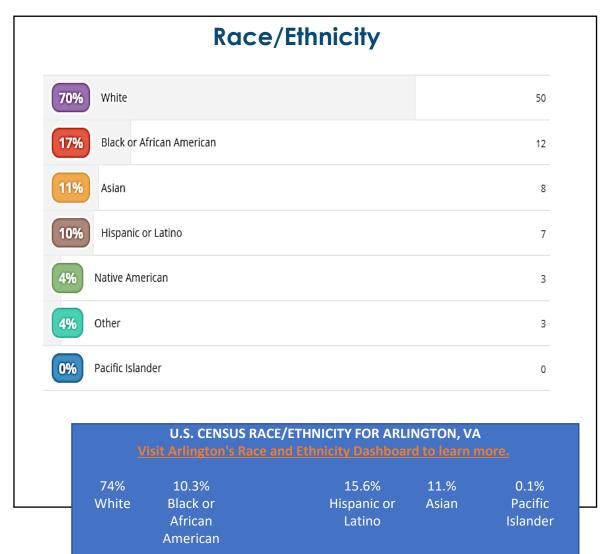

## Gunston Playground Renovation Project

ARLINGTON VIRGINIA

Engagement #1 Summary: September 28, 2023 - October 19, 2023

Parks & Recreation

### Who Participated?

# 109 Participants

#### **ONLINE FEEDBACK FORM**

109 Online Feedback Form Responses

Through these responses, we received 124 comments



### Who Participated: Online







### Who Participated: Online







### Who Participated: Online

#### **Neighborhoods**

In total, the project team heard from respondents located in 23 out of 62 Arlington civic associations.

#### **Top Neighborhood Responses**

- Arlington Ridge (28%)
- Aurora Highlands (17%)
- Long Branch Creek (12%)
- Douglas Park (4%)
- Arlington Mill (2%)





### How do you currently use or relate to Gunston Playground? (select all that apply)





### On a scale of 1 to 5, how would you rate the layouts of Concept 1? (1 being "I do not like it at all" and 5 being "I love it!")

|                   | 1  | 2   | 3   | 4   | 5   | Unsure |
|-------------------|----|-----|-----|-----|-----|--------|
| Please select one | 9% | 13% | 26% | 22% | 25% | 4%     |
|                   | 1  | 2   | 3   |