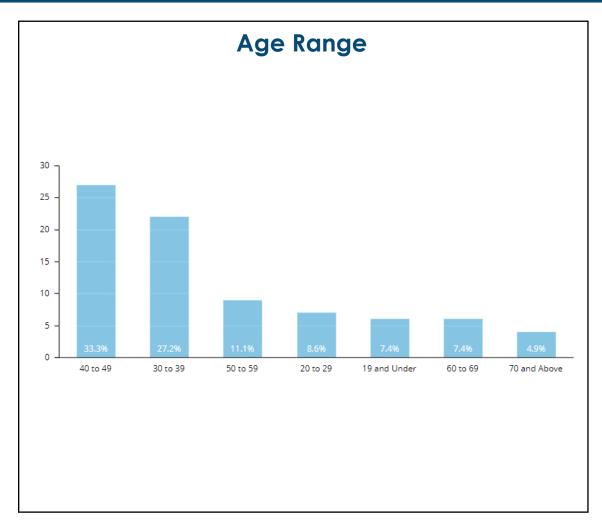

## Gunston Playground Renovation Project

ARLINGTON VIRGINIA

Engagement #1 Summary: September 28, 2023 - October 19, 2023

Parks & Recreation

### Who Participated?

# 109 Participants

#### **ONLINE FEEDBACK FORM**

109 Online Feedback Form Responses

Through these responses, we received 124 comments



### Who Participated: Online







### Who Participated: Online







### Who Participated: Online

#### **Neighborhoods**

In total, the project team heard from respondents located in 23 out of 62 Arlington civic associations.

#### **Top Neighborhood Responses**

- Arlington Ridge (28%)
- Aurora Highlands (17%)
- Long Branch Creek (12%)
- Douglas Park (4%)
- Arlington Mill (2%)





### How do you currently use or relate to Gunston Playground? (select all that apply)





### On a scale of 1 to 5, how would you rate the layouts of Concept 1? (1 being "I do not like it at all" and 5 being "I love it!")

|                   | 1  | 2   | 3   | 4   | 5   | Unsure |
|-------------------|----|-----|-----|-----|-----|--------|
| Please select one | 9% | 13% | 26% | 22% | 25% | 4%     |
|                   | 1  | 2   | 3