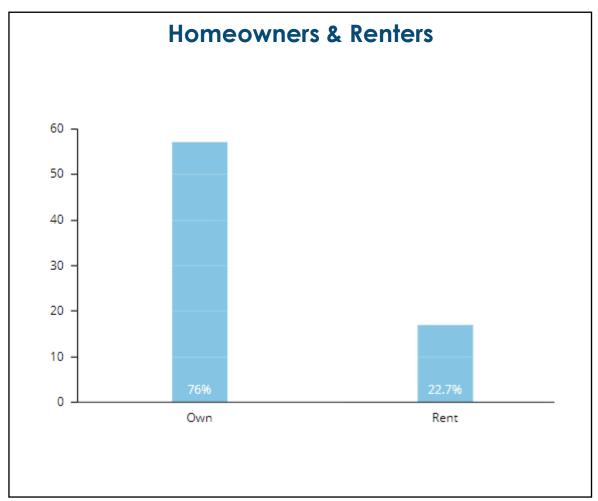

## Gunston Playground Renovation Project

ARLINGTON VIRGINIA

Engagement #1 Summary: September 28, 2023 - October 19, 2023

Parks & Recreation

### Who Participated?

# 109 Participants

#### **ONLINE FEEDBACK FORM**

109 Online Feedback Form Responses

Through these responses, we received 124 comments



### Who Participated: Online







### Who Participated: Online







### Who Participated: Online

#### **Neighborhoods**

In total, the project team heard from respondents located in 23 out of 62 Arlington civic associations.

#### **Top Neighborhood Responses**

- Arlington Ridge (28%)
- Aurora Highlands (17%)
- Long Branch Creek (12%)
- Douglas Park (4%)
- Arlington Mill (2%)





### How do you currently use or relate to Gunston Playground? (select all that apply)





### On a scale of 1 to 5, how would you rate the layouts of Concept 1? (1 being "I do not like it at all" and 5 being "I love it!")

|                   | 1  | 2   | 3   | 4   | 5   | Unsure |
|-------------------|----|-----|-----|-----|-----|--------|
| Please select one | 9% | 13% | 26% | 22% | 25% | 4%     |
|                   | 1  | 2   | 3   | 4   | 5   | Unsure |

89 respondent