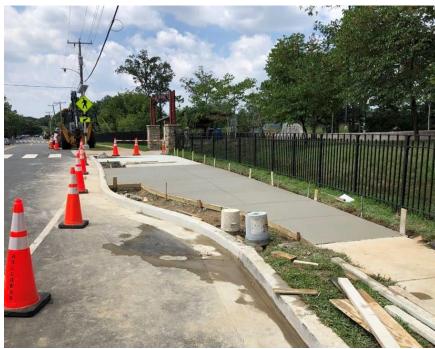

Corporation
- Project Budget:
  - Original Budget: \$570,000 (NCS Funds)
  - Estimated Cost: \$610,000

\$40,000 shortfall

October 14, 2021 October 16, 2021 Mid-October 2021

#### S Greenbrier St to Tyrol Hill Park

- Project scope:
  - o @ S Greenbrier St:
    - Add bus shelter & benches
  - O @ Tyrol Hill Park:
    - Relocate & upgrade WB bus stop with bus bulb and seating
  - @ S Florida St:
    - Install curb extensions & ramps to ADA standard
    - Upgrade bus stops with bus bulbs & seating
    - Update markings and signage





Top: 7<sup>th</sup> Rd S at S Florida St, looking west Above: 7<sup>th</sup> Rd S at Tyrol Hill Park, looking west

## @ S Greenbrier St - Completed March 2021





7th Rd S at S Greenbrier St, northwest corner

# @ Tyrol Hill Park - Completed August 2021





7th Rd S at Tyrol Hill Park

# @ Tyrol Hill Park - Completed August 2021





7<sup>th</sup> Rd S at Tyrol Hill Park

@ S Florida St – 100% Design Plan



## 7th Road South

#### @ S. Florida Street

#### Project schedule:

|  | The second secon |      |
|--|-----------------------------------------------------------------------------------------------------------------------------------------------------------------------------------------------------------------------------------------------------------------------------------------------------------------------------------------------------------------------------------------------------------------------------------------------------------------------------------------------------------------------------------------------------------