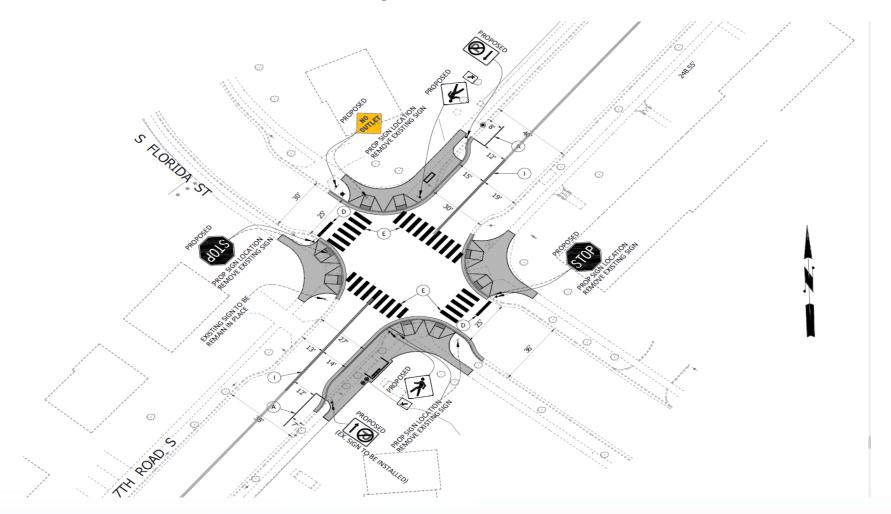

# @ Tyrol Hill Park - Completed August 2021

7<sup>th</sup> Rd S at Tyrol Hill Park

@ S Florida St – 100% Design Plan

#### @ S. Florida Street