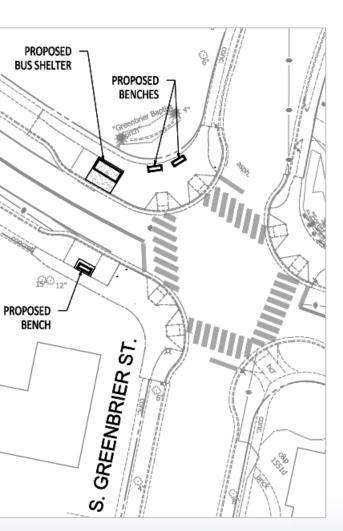

#### S Greenbrier St to Tyrol Hill Park

- Project scope:
  - o @ S Greenbrier St:
    - Add bus shelter & benches
  - O @ Tyrol Hill Park:
    - Relocate & upgrade WB bus stop with bus bulb and seating
  - @ S Florida St:
    - Install curb extensions & ramps to ADA standard
    - Upgrade bus stops with bus bulbs & seating
    - Update markings and signage

# @ Tyrol Hill Park - Completed August 2021

7<sup>th</sup> Rd S at Tyrol Hill Park

@ S Florida St – 100% Design Plan