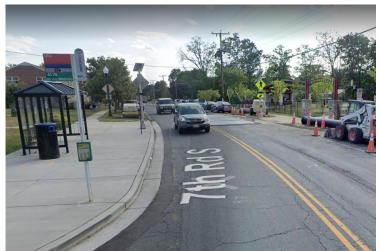

Top: 7<sup>th</sup> Rd S at S Florida St, looking west Above: 7<sup>th</sup> Rd S at Tyrol Hill Park, looking west