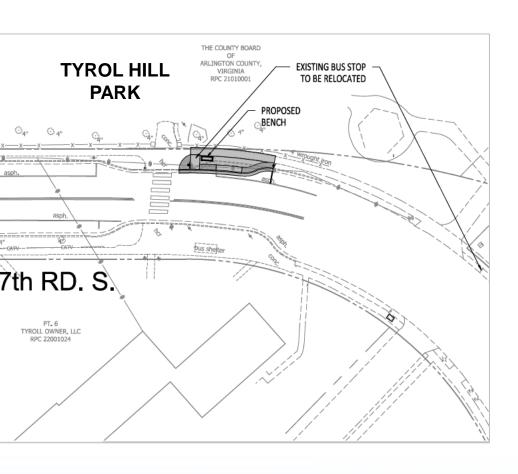

# @ Tyrol Hill Park - Completed August 2021

7th Rd S at Tyrol Hill Park

# @ Tyrol Hill Park - Completed August 2021

7<sup>th</sup> Rd S at Tyrol Hill Park

@ S Florida St – 100% Design Plan