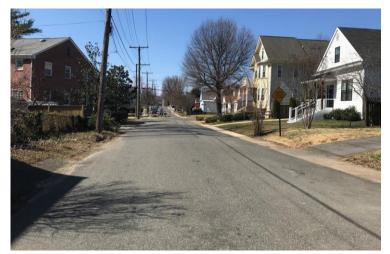

#### S Highland St to S Walter Reed Dr

- Project scope:
  - Add 5' sidewalk on north side
  - Install curb and gutter on north and south sides
  - Add & upgrade pedestrian ramps to ADA standard
  - Reconstruct driveway aprons along the block
  - Mill and repave street
  - Update markings and signage

Top: 13<sup>th</sup> St S at S Walter Reed Dr, looking west Above: 13<sup>th</sup> St S at S Highland St, looking east