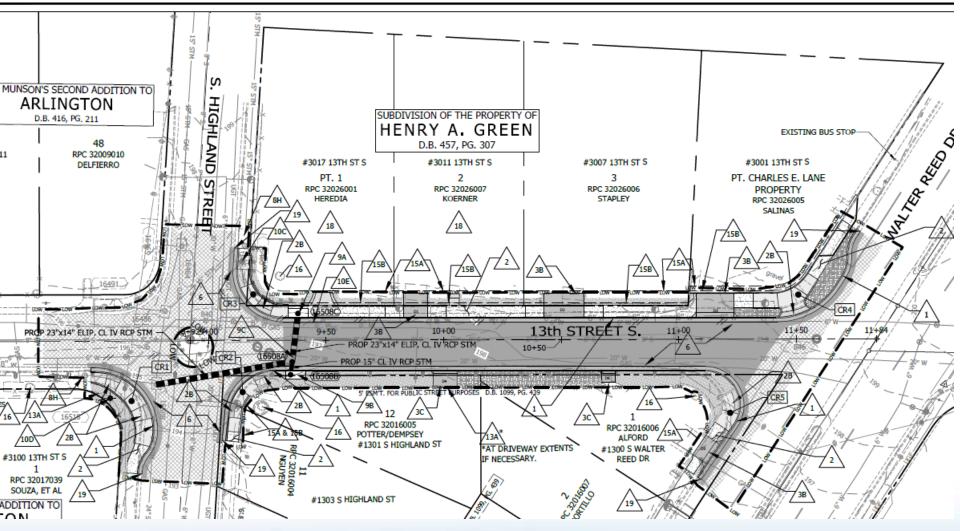

# 13<sup>th</sup> Street S S Highland St to S Walter Reed Dr – 100% Design Plan

# 13<sup>th</sup> Street S S Highland St to S Walter Reed Dr