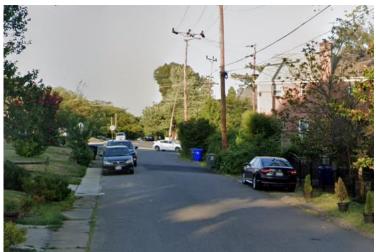

#### S Greenbrier St to Tyrol Hill Park

- Project scope:
  - o @ S Greenbrier St:
    - Add bus shelter & benches
  - O @ Tyrol Hill Park:
    - Relocate & upgrade WB bus stop with bus bulb and seating
  - @ S Florida St:
    - Install curb extensions & ramps to ADA standard
    - Upgrade bus stops with bus bulbs & seating
    - Update markings and signage

Top: 7<sup>th</sup> Rd S at S Florida St, looking west Above: 7<sup>th</sup> Rd S at Tyrol Hill Park, looking west