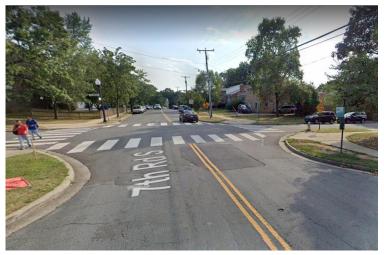

ue to labor shortages, previous commitments and time of year constraints.

# 13th Street S

#### S Highland St to S Walter Reed Dr

- Project Status: 100% Design Complete
  - Plan Approved :
  - Easement/RW Authorized:
  - Contractor Selected:
    - A&M Concrete Corporation
- Project Budget:
  - Original Budget: \$570,000 (NCS Funds)
  - Estimated Cost: \$610,000

\$40,000 shortfall

October 14, 2021 October 16, 2021 Mid-October 2021

#### S Greenbrier St to Tyrol Hill Park

- Project scope:
  - o @ S Greenbrier St:
    - Add bus shelter & benches
  - O @ Tyrol Hill Park:
    - Relocate & upgrade WB bus stop with bus bulb and seating
  - @ S Florida St:
    - Install curb extensions & ramps to ADA standard
    - Upgrade bus stops with bus bulbs & seating
    - Update markings and signage





Top: 7<sup>th</sup> Rd S at S Florida St, looking west Above: 7<sup>th</sup> Rd S at Tyrol Hill Park, looking west

## @ S Greenbrier St - Completed March 2021





7th Rd S at S Greenbrier St, northwest corner

# @ Tyrol Hill Park - Completed August 2021





7th Rd S at Tyrol Hill Park

# @ Tyrol Hill Park - Completed August 2021





7<sup>th</sup> Rd S at Tyrol Hill Park

@ S Florida St – 100% Design Plan



## 7th Road South

#### @ S. Florida Street

#### Project schedule:

|  | The second secon |      |
|--|------------------------------------------------------------------------------------------------------------------------------------------------------------------------------------------------------------------------------------------------------------------------------------