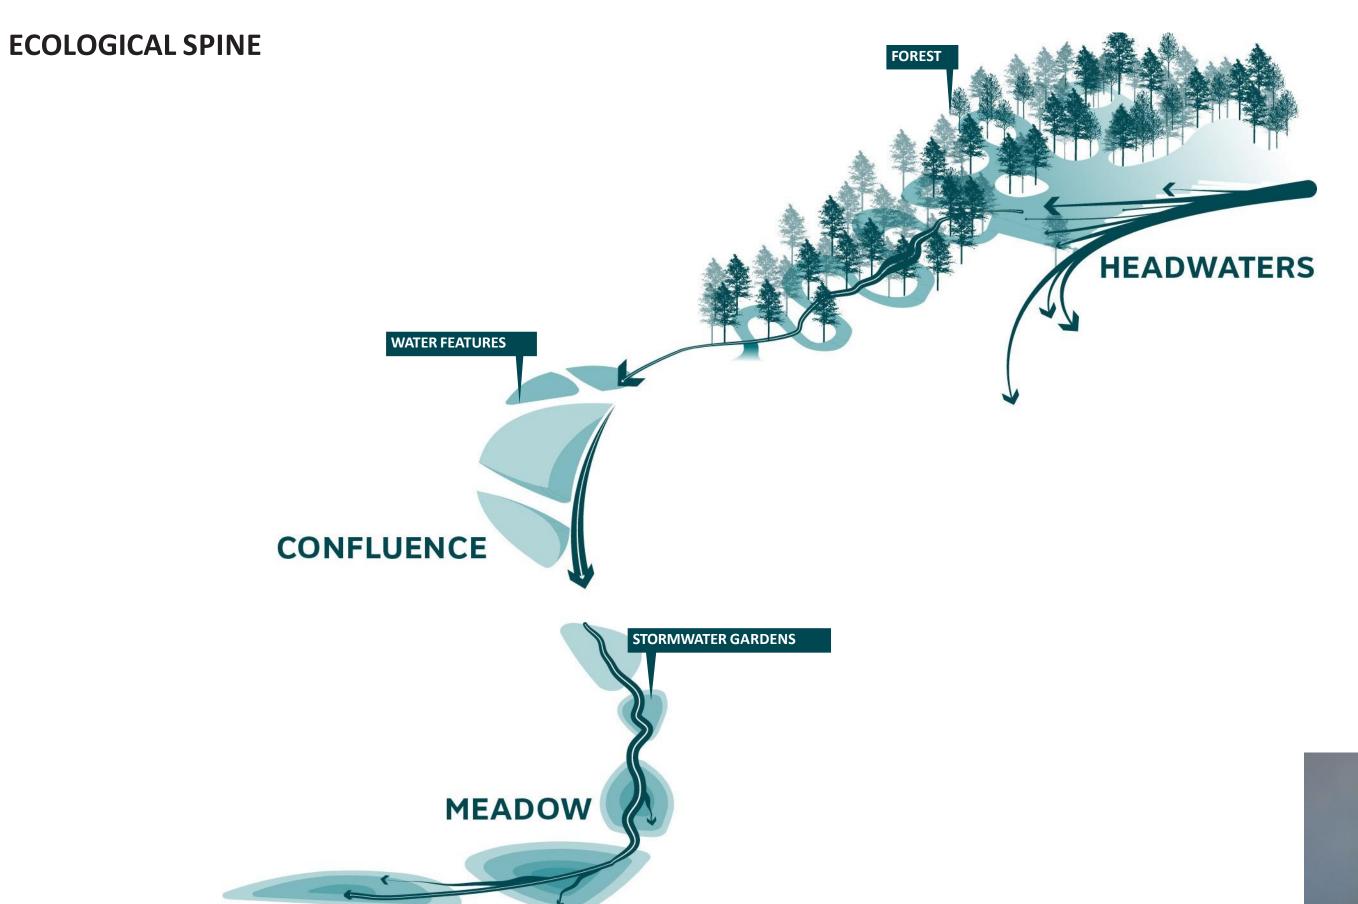

### **SOCIAL PROGRAM POCKETS FOREST ROOMS FOREST HEADWATERS FERN STREET PLAZA CENTRAL GREEN EADS STREET** PLAZA **CONFLUENCE** FLEXIBLE PROGRAMMNG RETAIL **MEWS** RETAIL **MEWS** ACTIVE RETAIL EDGES MEADOW **RETAIL MEWS 12TH STREET PLAZA**