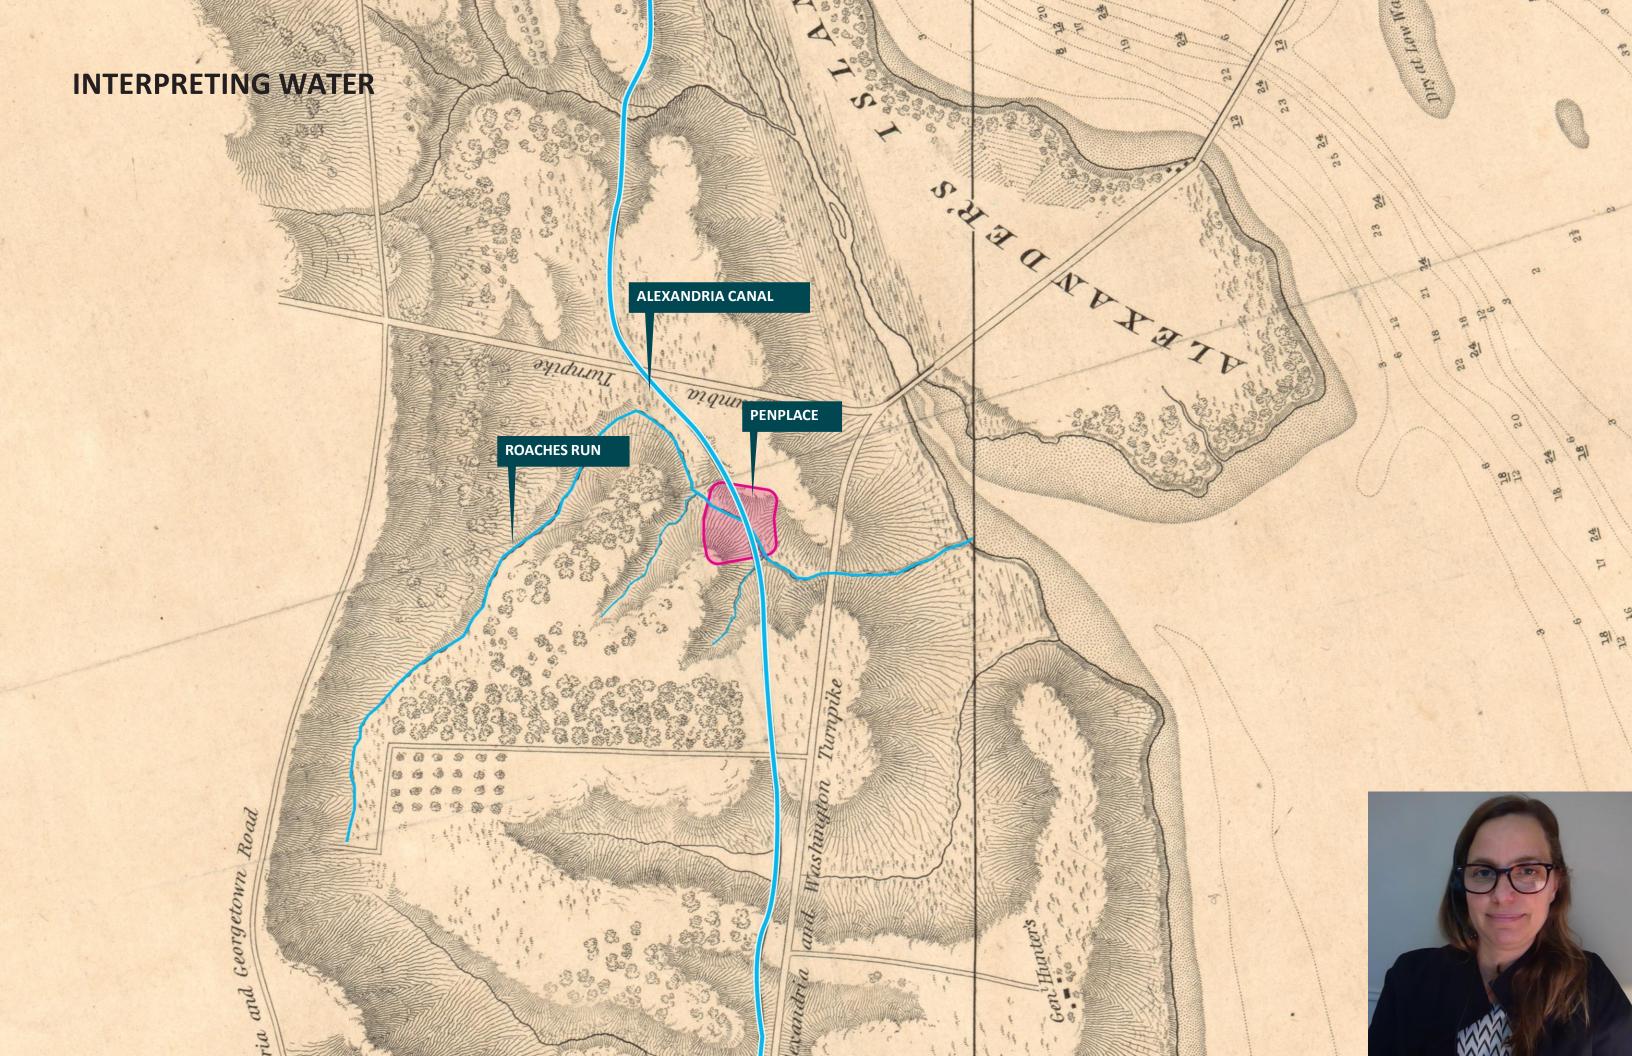

### **LEARNING FROM THE 2014 OPEN SPACE DESIGN GUIDELINES**

### **Key Takeaways:**

- Public, inclusive, safe and enjoyable open spaces for people
- Active ground level with robust retail program at 12th Street
- Strong pedestrian connections

- Incorporate art, performance, and live events
- Native plants, natural experiences, and seasonal interest
- Dedicated dog amenities
- Water features