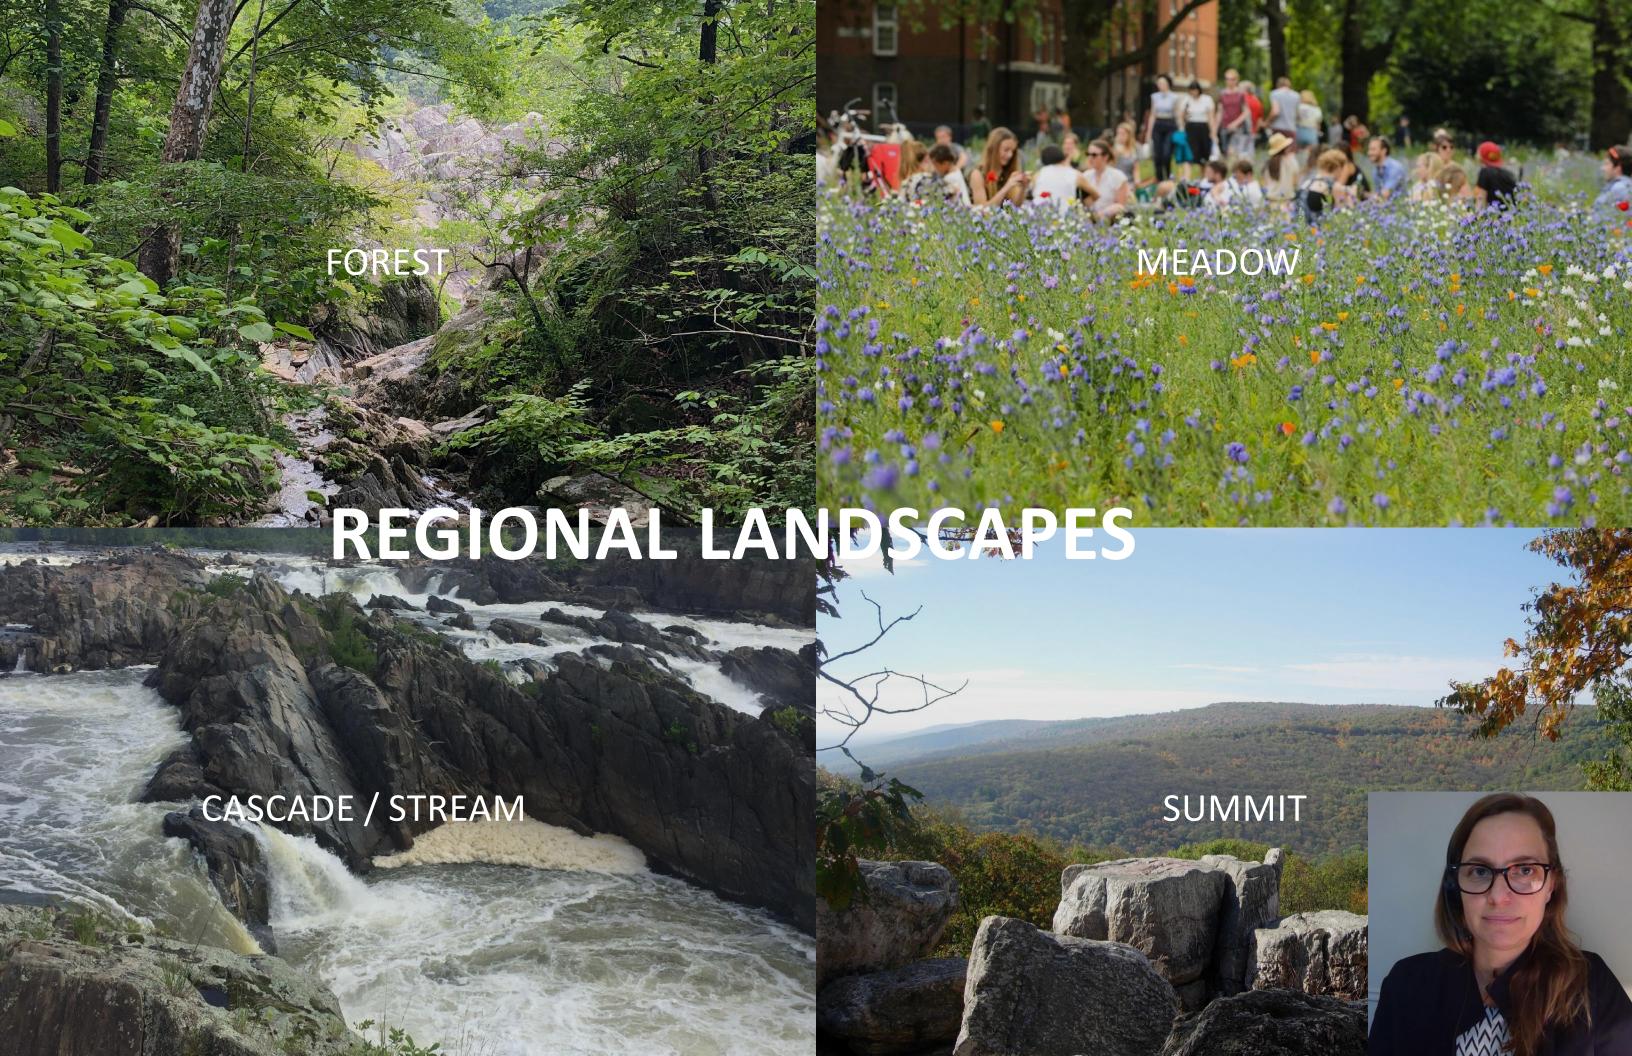

### **LEARNING FROM THE 2014 OPEN SPACE DESIGN GUIDELINES**

### **Key Takeaways:**

- Public, inclusive, safe and enjoyable open spaces for people
- Active ground level with robust retail program at 12th Street
- Strong pedestrian connections

- Incorporate art, performance, and live events
- Native plants, natural experiences, and seasonal interest
- Dedicated dog amenities
- Water features