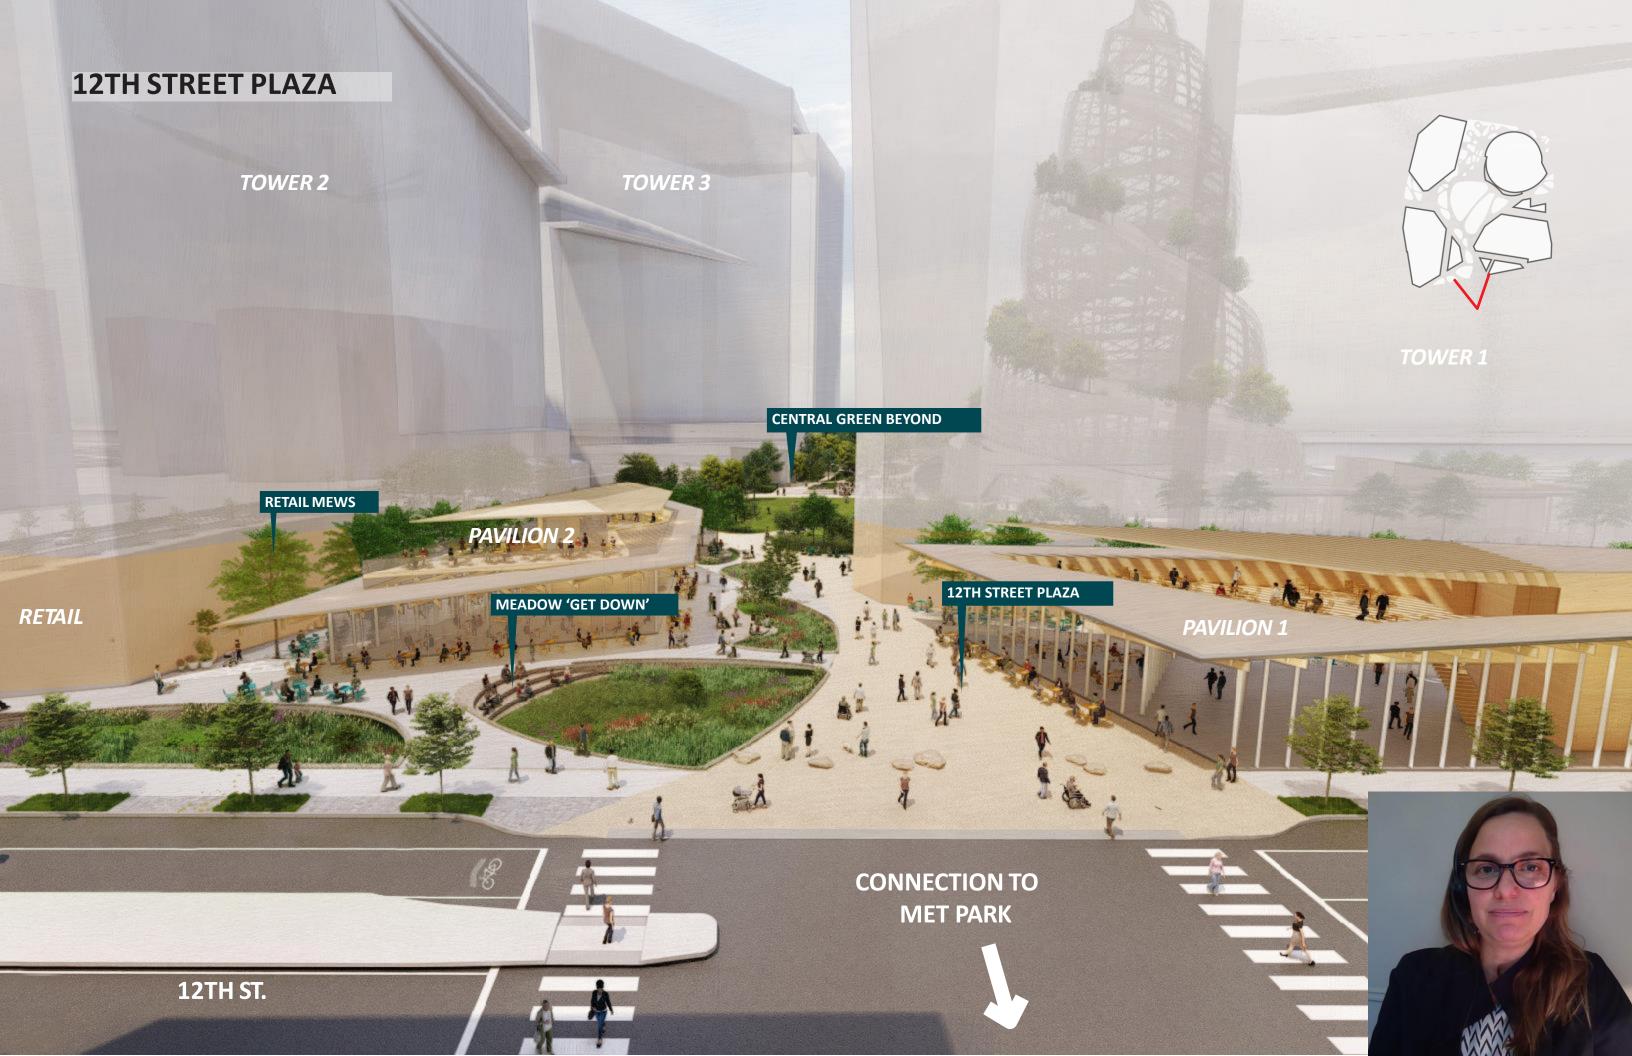

### **Key Takeaways:**

- Public, inclusive, safe and enjoyable open spaces for people
- Active ground level with robust retail program at 12th Street
- Strong pedestrian connections

- Incorporate art, performance, and live events
- Native plants, natural experiences, and seasonal interest
- Dedicated dog amenities
- Water features

### **SOCIAL PROGRAM POCKETS FOREST ROOMS FOREST HEADWATERS FERN STREET PLAZA CENTRAL GREEN EADS STREET** PLAZA **CONFLUENCE** FLEXIBLE PROGRAMMNG RETAIL **MEWS** RETAIL **MEWS** ACTIVE RETAIL EDGES MEADOW **RETAIL MEWS 12TH STREET PLAZA**