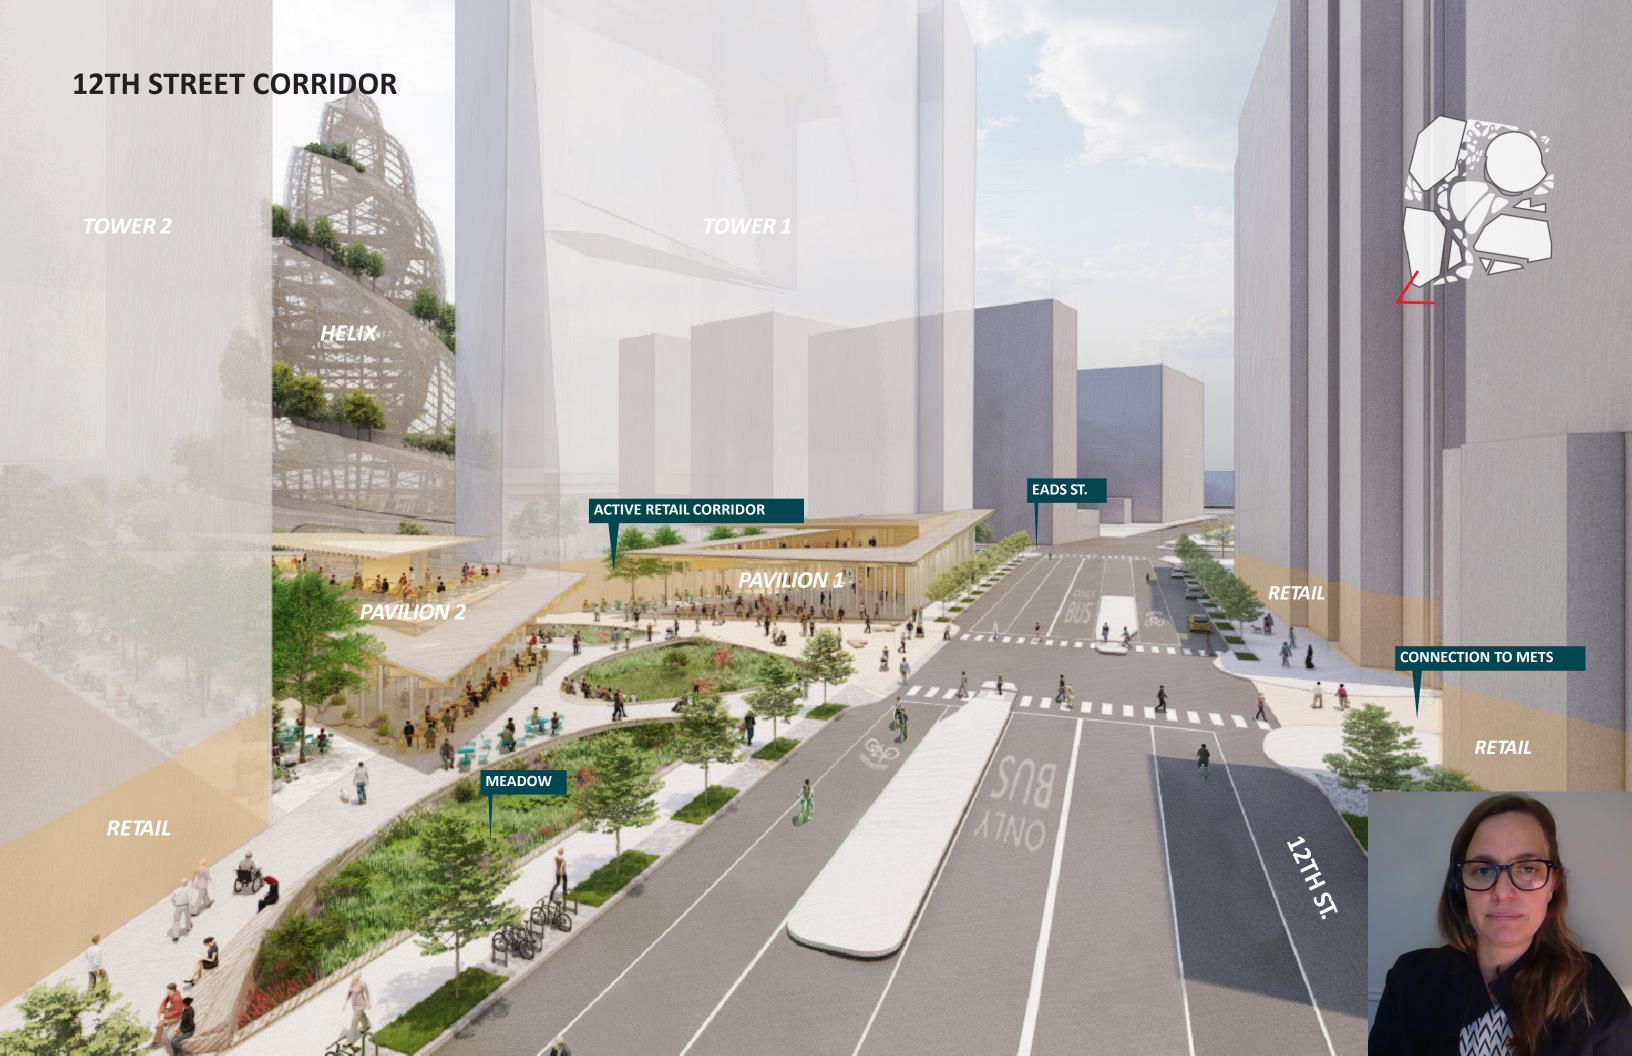

### **Key Takeaways:**

- Public, inclusive, safe and enjoyable open spaces for people
- Active ground level with robust retail program at 12th Street
- Strong pedestrian connections

- Incorporate art, performance, and live events
- Native plants, natural experiences, and seasonal interest
- Dedicated dog amenities
- Water features

### **SOCIAL PROGRAM POCKETS FOREST ROOMS FOREST HEADWATERS FERN STREET PLAZA CENTRAL GREEN EADS STREET** PLAZA **CONFLUENCE** FLEXIBLE PROGRAMMNG RETAIL **MEWS** RETAIL **MEWS** ACTIVE RETAIL EDGES MEADOW **RETAIL MEWS 12TH STREET PLAZA**