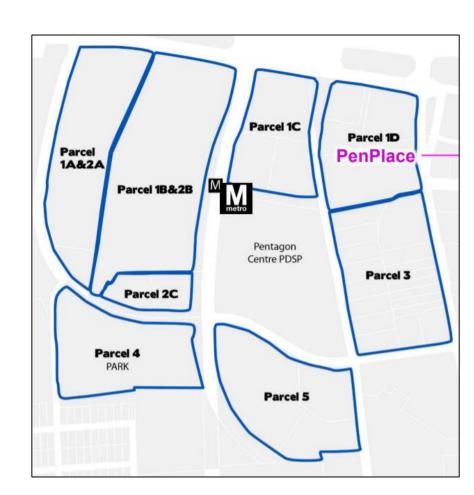

### **Context for Planning**

- September 2013: County Board approval of amended Phased Development Site Plan (PDSP) (SP #105)
- July 2014: Adoption of PenPlace Design Guidelines Open Space Addendum
- County is co-leading this effort with the development team to facilitate public engagement.

### PDSP AND VISION COMPARISON