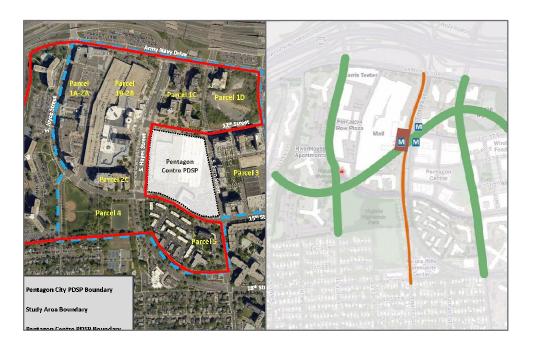

### **Context for Planning**

- September 2013: County Board approval of amended Phased Development Site Plan (PDSP) (SP #105)
- July 2014: Adoption of PenPlace Design Guidelines Open Space Addendum
- County is co-leading this effort with the development team to facilitate public engagement.

### PDSP AND VISION COMPARISON - CIRCULATION

### PDSP - OPEN SPACE CONCEPT

July 2013

### **VISION FOR PENPLACE**

May 2021

### PDSP AND VISION COMPARISON

### **PDSP - OPEN SPACE CONCEPT**

July 2013