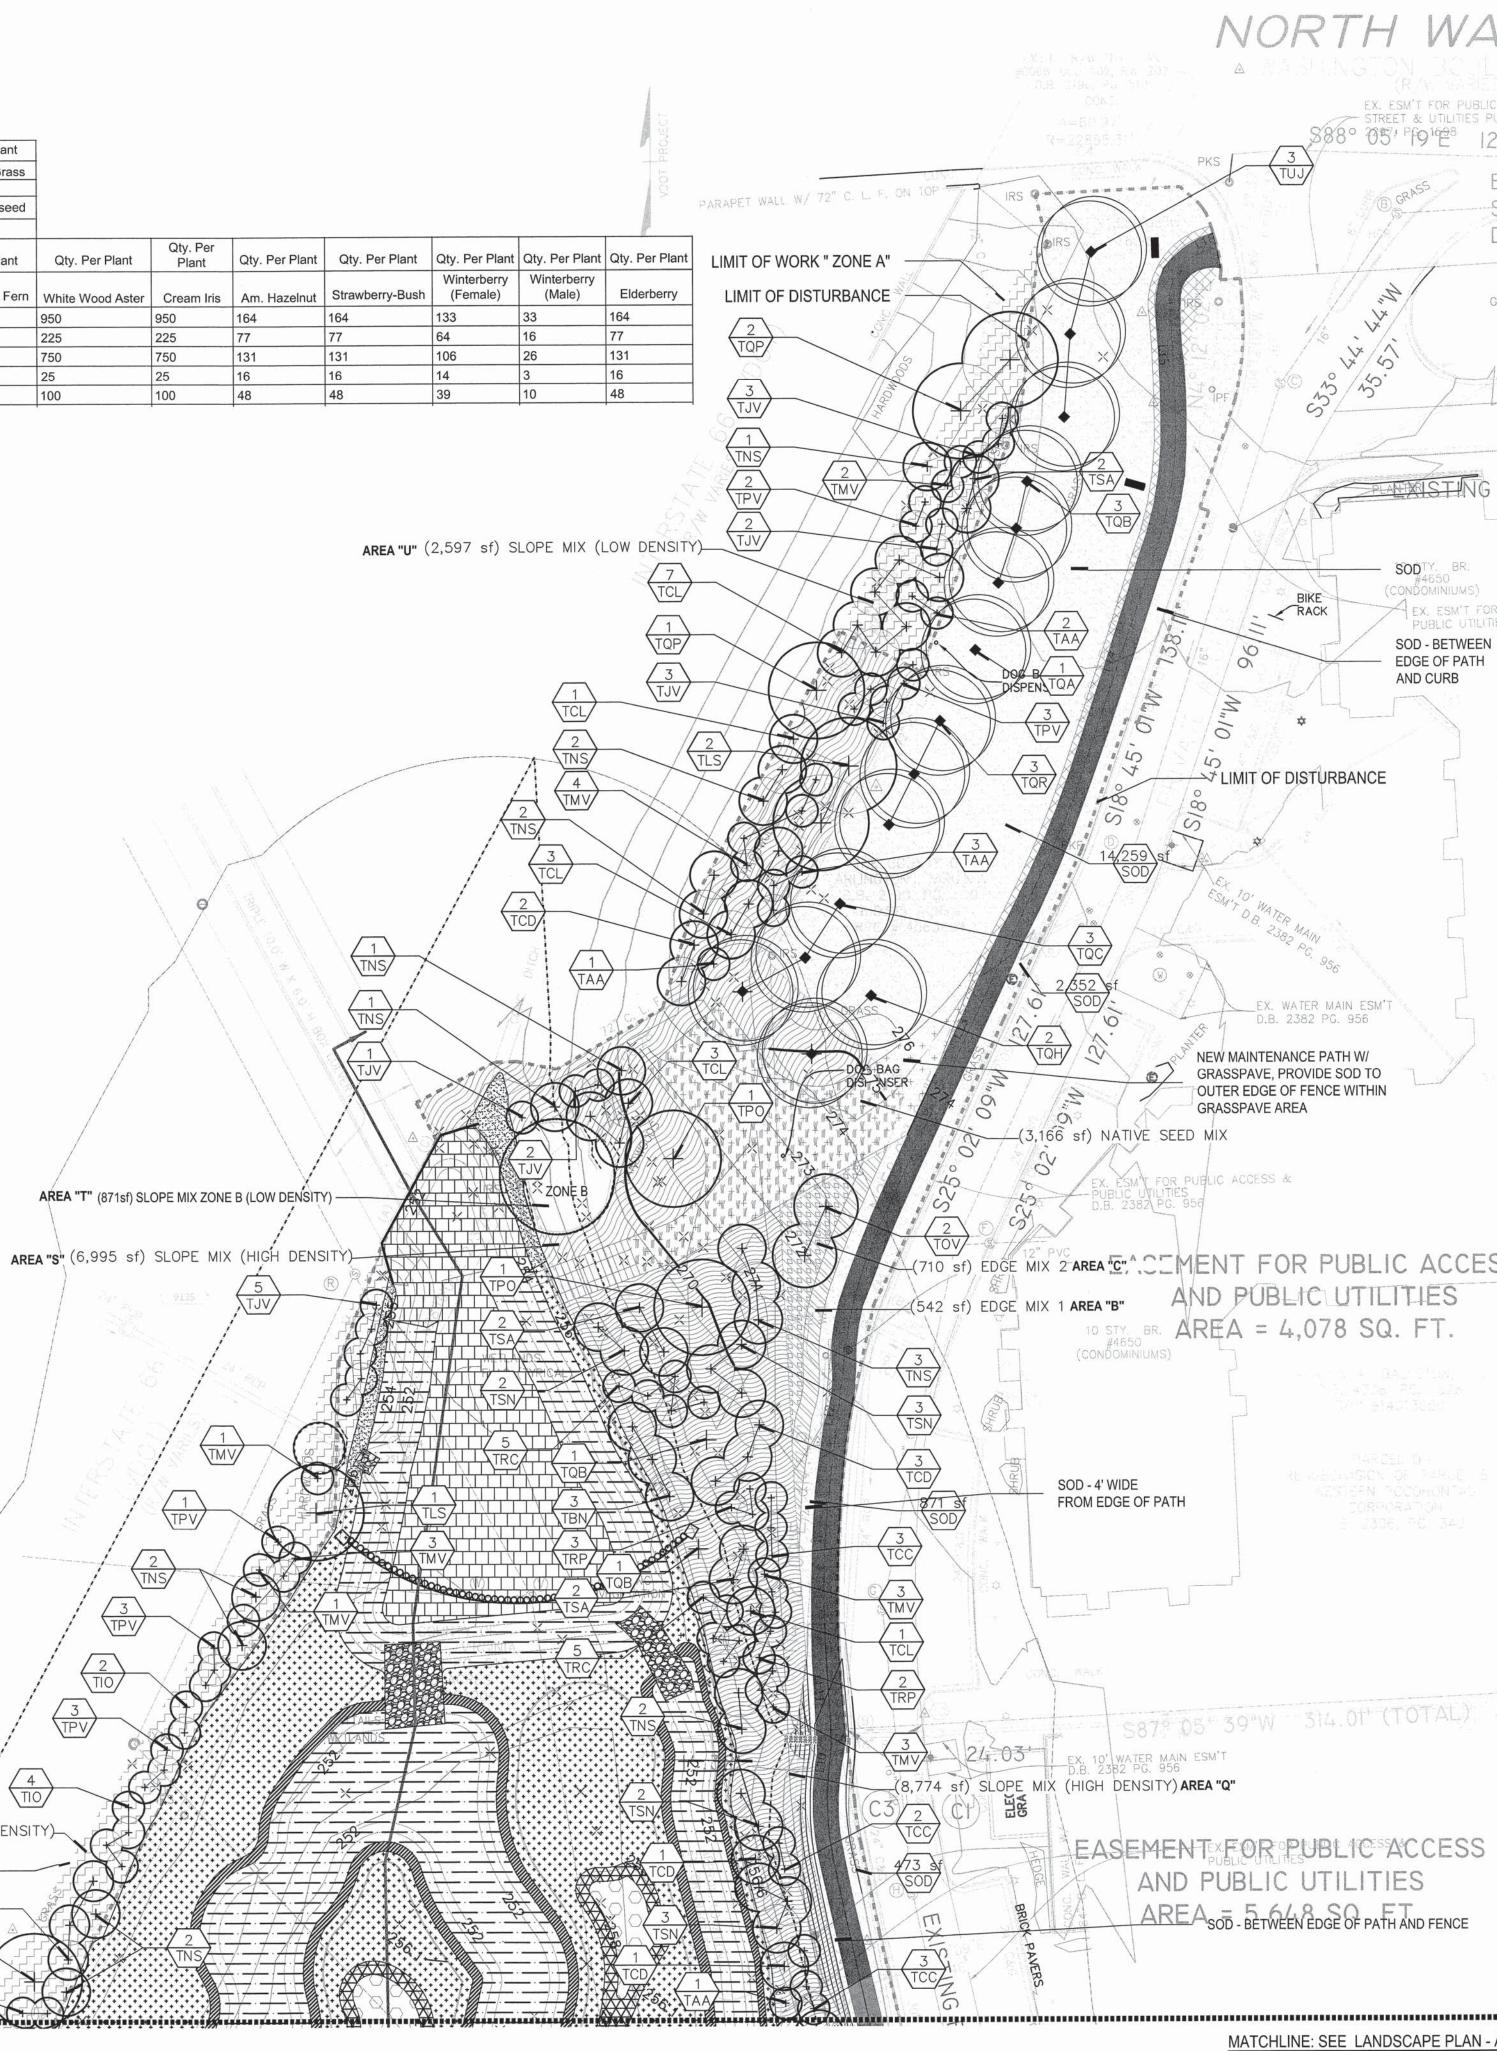

<u>NOTE</u> THE CONTRACTOR SHALL BE RESPONSIBLE FOR POST-CONSTRUCTION MANAGEMENT OF WETLAND PLANTINGS FOR TWO YEARS AFTER COUNTY APPROVAL OF THE PLANTS, SEE WETLAND SEEDING AND WETLAND PLANTING SPECIFICATIONS FOR MORE DETAILS.