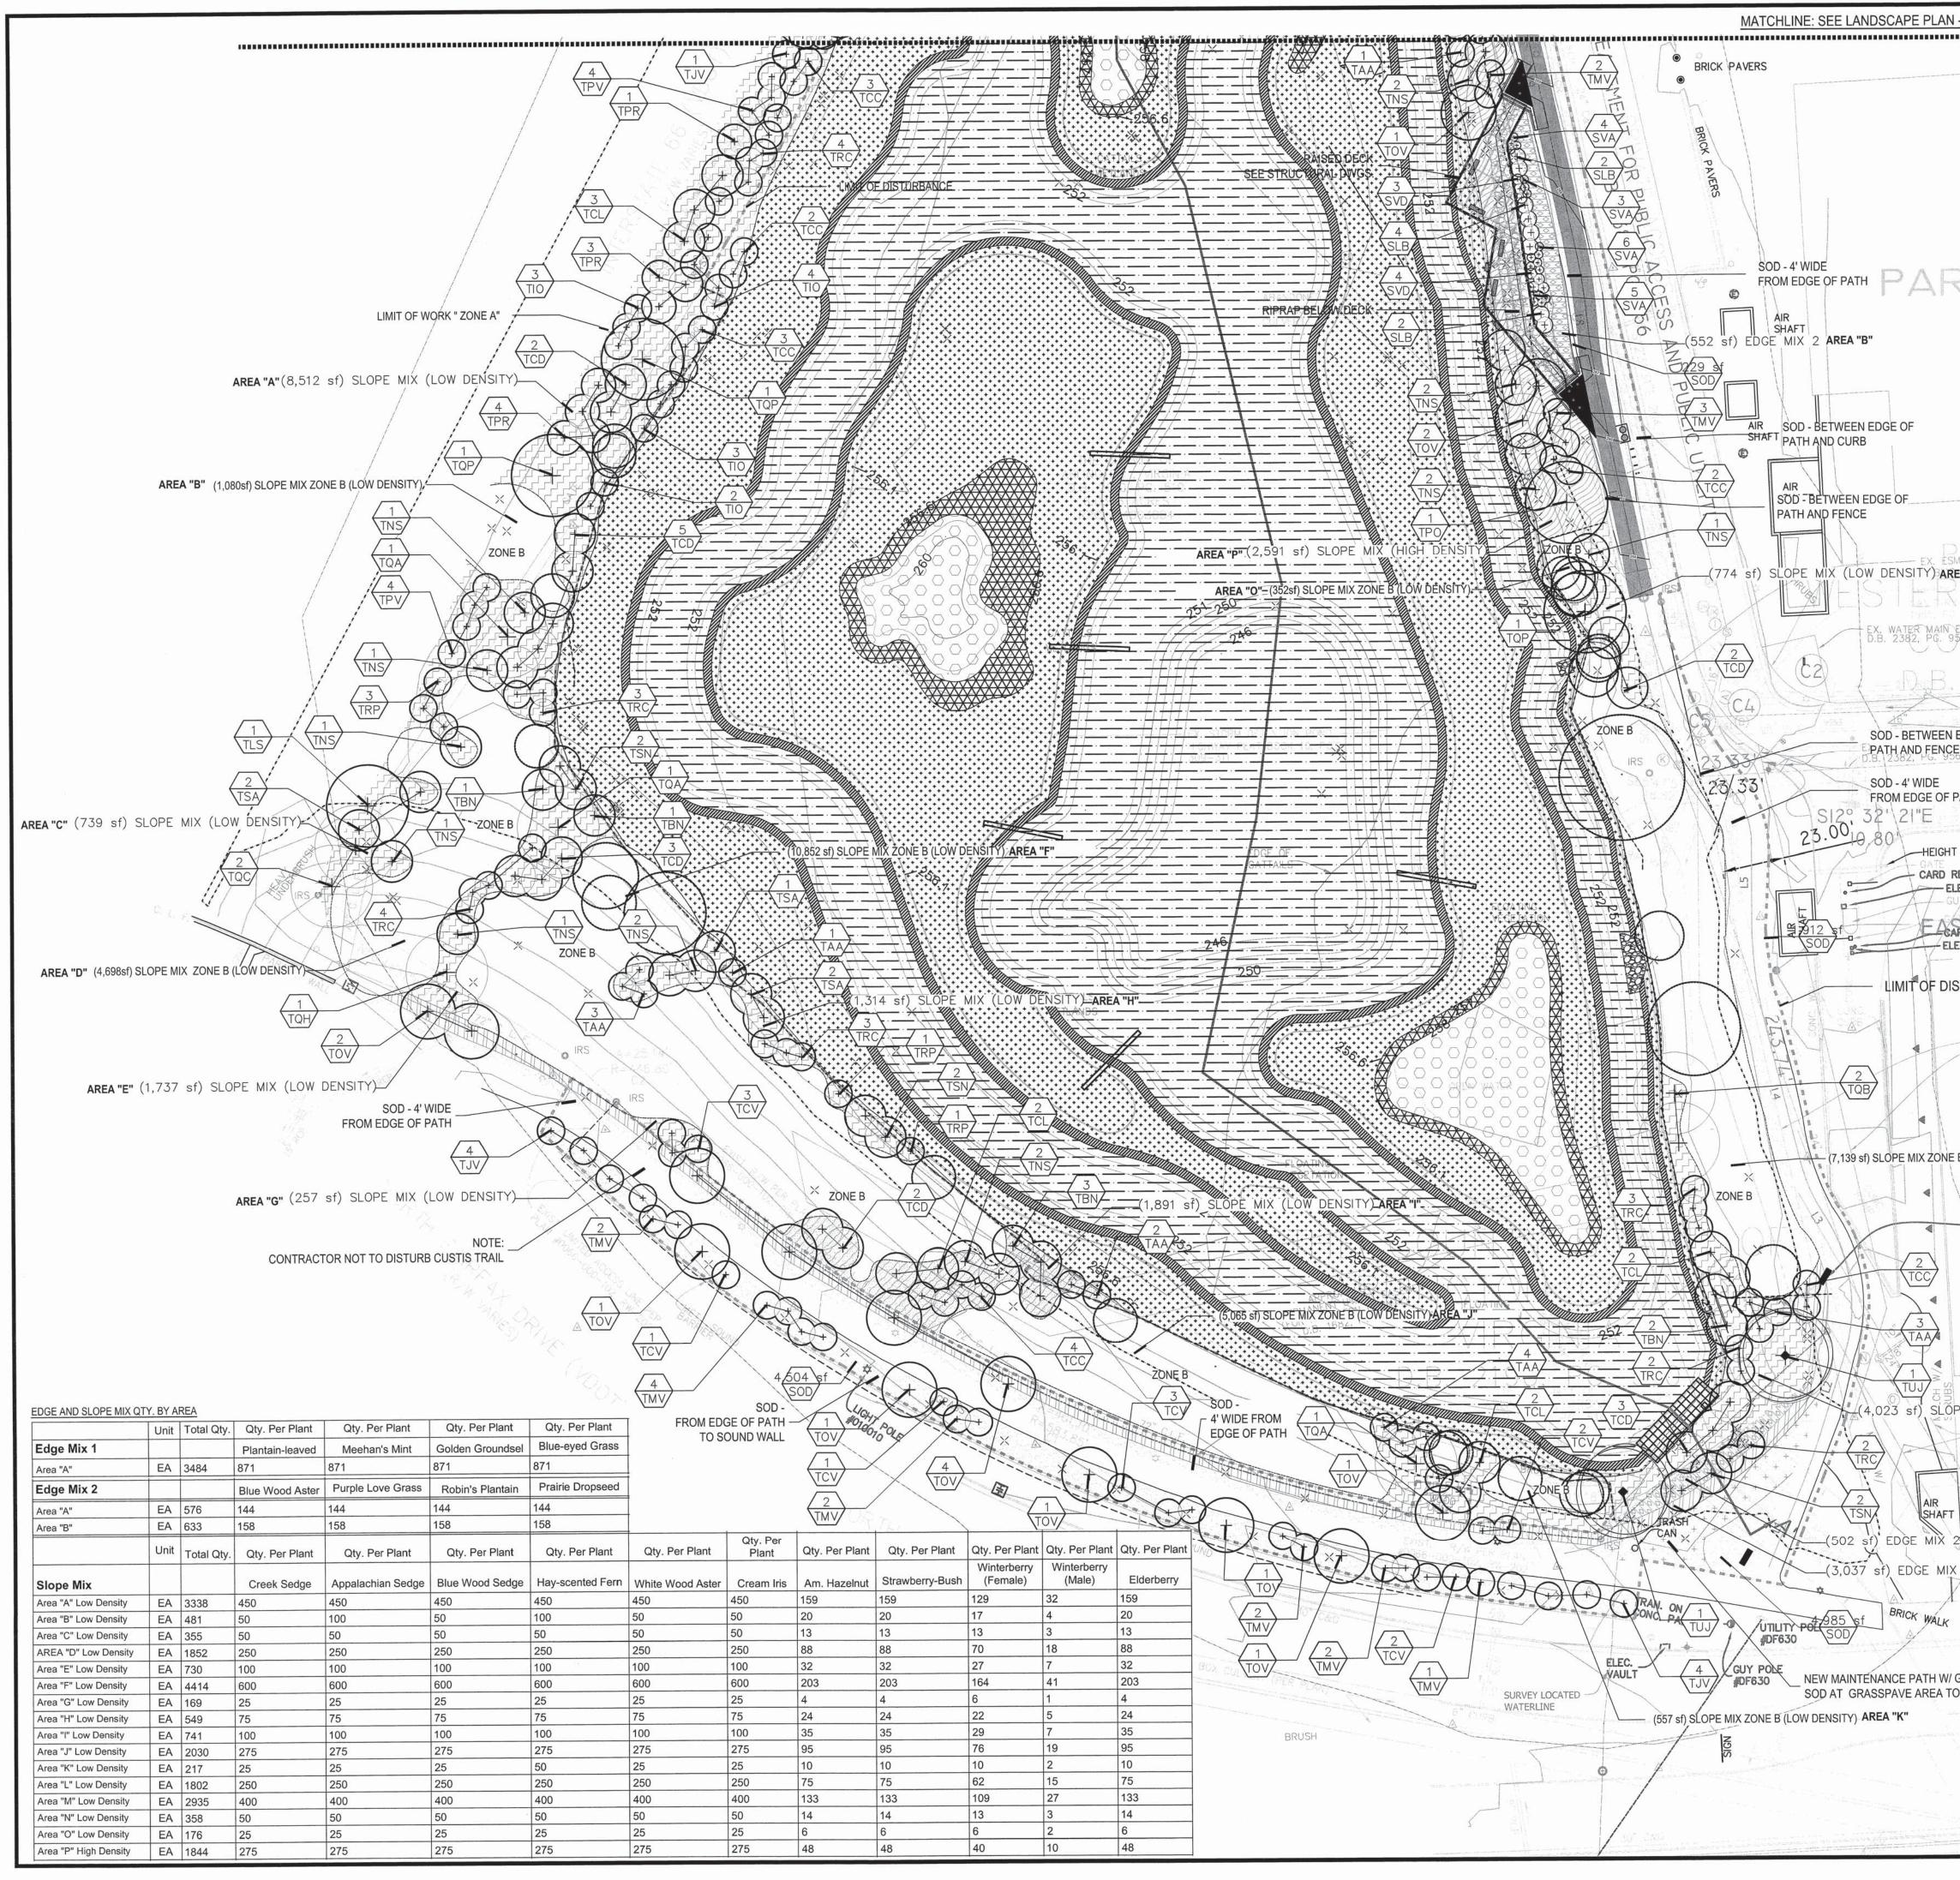

<u>NOTE</u> THE CONTRACTOR SHALL BE RESPONSIBLE FOR POST-CONSTRUCTION MANAGEMENT OF WETLAND PLANTINGS FOR TWO YEARS AFTER COUNTY APPROVAL OF THE PLANTS, SEE WETLAND SEEDING AND WETLAND PLANTING SPECIFICATIONS FOR MORE DETAILS.