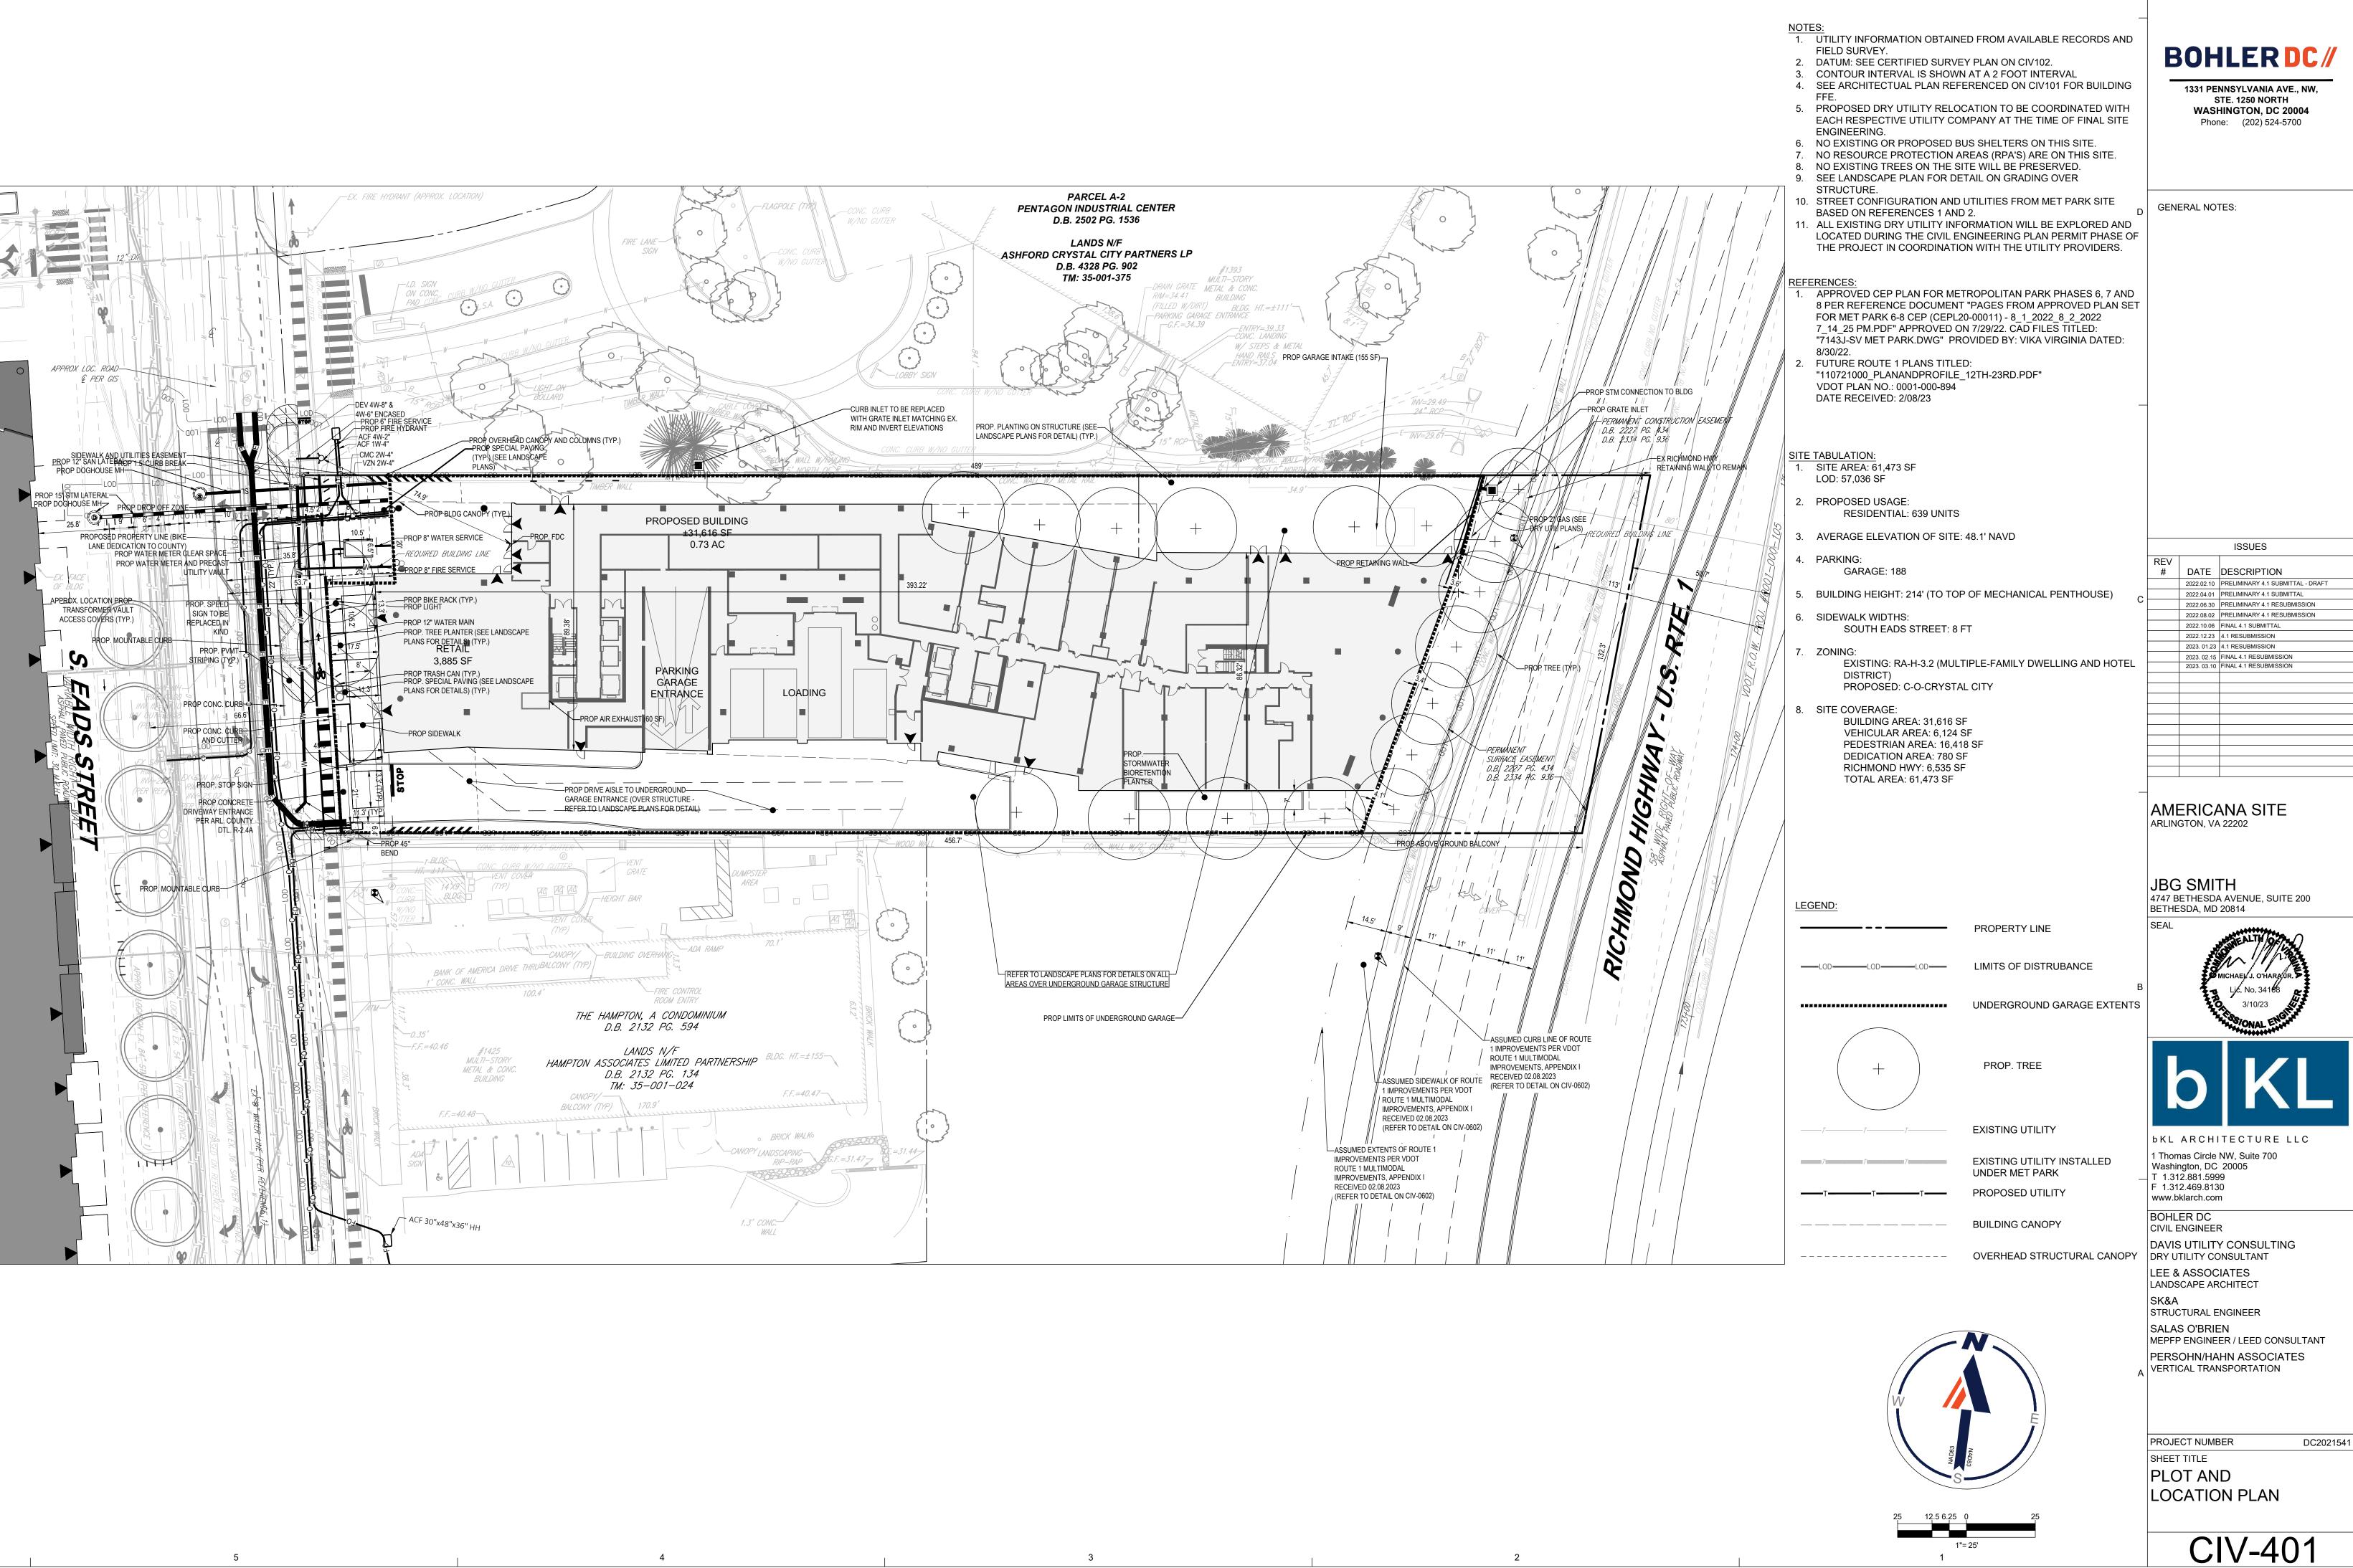

- UTILITY INFORMATION OBTAINED FROM AVAILABLE RECORDS AND
- CONTOUR INTERVAL IS SHOWN AT A 1 FOOT INTERVAL FOR S. EADS STREET AND A 2 FOOT INTERVAL ON SITE.
- 4. SEE ARCHITECTUAL PLAN REFERENCED ON CIV101 FOR BUILDING
- 5. PROPOSED DRY UTILITY RELOCATION TO BE COORDINATED WITH EACH RESPECTIVE UTILITY COMPANY AT THE TIME OF FINAL SITE
- NO EXISTING OR PROPOSED BUS SHELTERS ON THIS SITE.
- NO RESOURCE PROTECTION AREAS (RPA'S) ARE ON THIS SITE.
- 8. NO EXISTING TREES ON THE SITE WILL BE PRESERVED. 9. SEE LANDSCAPE PLAN FOR DETAIL ON GRADING OVER
- 10. STREET CONFIGURATION AND UTILITIES FROM MET PARK SITE
- 11. ALL EXISTING DRY UTILITY INFORMATION WILL BE EXPLORED AND LOCATED DURING THE CIVIL ENGINEERING PLAN PERMIT PHASE OF THE PROJECT IN COORDINATION WITH THE UTILITY PROVIDERS.
- 3. AVERAGE ELEVATION OF SITE: 48.1' NAVD
- 5. BUILDING HEIGHT: 214' (TO TOP OF MECHANICAL PENTHOUSE)
- SOUTH EADS STREET: 8 FT
- EXISTING: RA-H-3.2 (MULTIPLE-FAMILY DWELLING AND HOTEL
- BUILDING AREA: 31,616 SF VEHICULAR AREA: 6,124 SF PEDESTRIAN AREA: 16,418 SF **DEDICATION AREA: 780 SF** RICHMOND HWY: 6,535 SF

PROPERTY LINE

UNDERGROUND GARAGE EXTENTS

—LOD——LOD——LOD—— LIMITS OF DISTRUBANCE

AMERICANA SITE ARLINGTON, VA 22202

DATE DESCRIPTION

2022.10.06 FINAL 4.1 SUBMITTAL

2022.12.23 4.1 RESUBMISSION

2023. 01.23 4.1 RESUBMISSION

2023. 02.15 FINAL 4.1 RESUBMISSION

2023. 03.10 FINAL 4.1 RESUBMISSION

2022.04.01 PRELIMINARY 4.1 SUBMITTAL

2022.06.30 PRELIMINARY 4.1 RESUBMISSION

2022.08.02 PRELIMINARY 4.1 RESUBMISSION

JBG SMITH 4747 BETHESDA AVENUE, SUITE 200

BETHESDA, MD 20814

BOHLER DC//

1331 PENNSYLVANIA AVE., NW,

STE. 1250 NORTH

WASHINGTON, DC 20004

Phone: (202) 524-5700

**GENERAL NOTES:** 

bKL ARCHITECTURE LLC

- 1 Thomas Circle NW, Suite 700 Washington, DC 20005 T 1.312.881.5999
- F 1.312.469.8130 www.bklarch.com

CIVIL ENGINEER DAVIS UTILITY CONSULTING

BOHLER DC

DRY UTILITY CONSULTANT LEE & ASSOCIATES LANDSCAPE ARCHITECT

STRUCTURAL ENGINEER SALAS O'BRIEN MEPFP ENGINEER / LEED CONSULTANT PERSOHN/HAHN ASSOCIATES VERTICAL TRANSPORTATION

PROJECT NUMBER

SHEET TITLE PLOT AND LOCATION PLAN -GRADING

DC2021541

© 2022 bKL ARCHITECTURE LLC. ALL DRAWINGS AND WRITTEN MATERIAL APPEARING HEREIN CONSTITUTE THE ORIGINAL AND UNPUBLISHED WORK OF bKL ARCHITECTURE LLC.