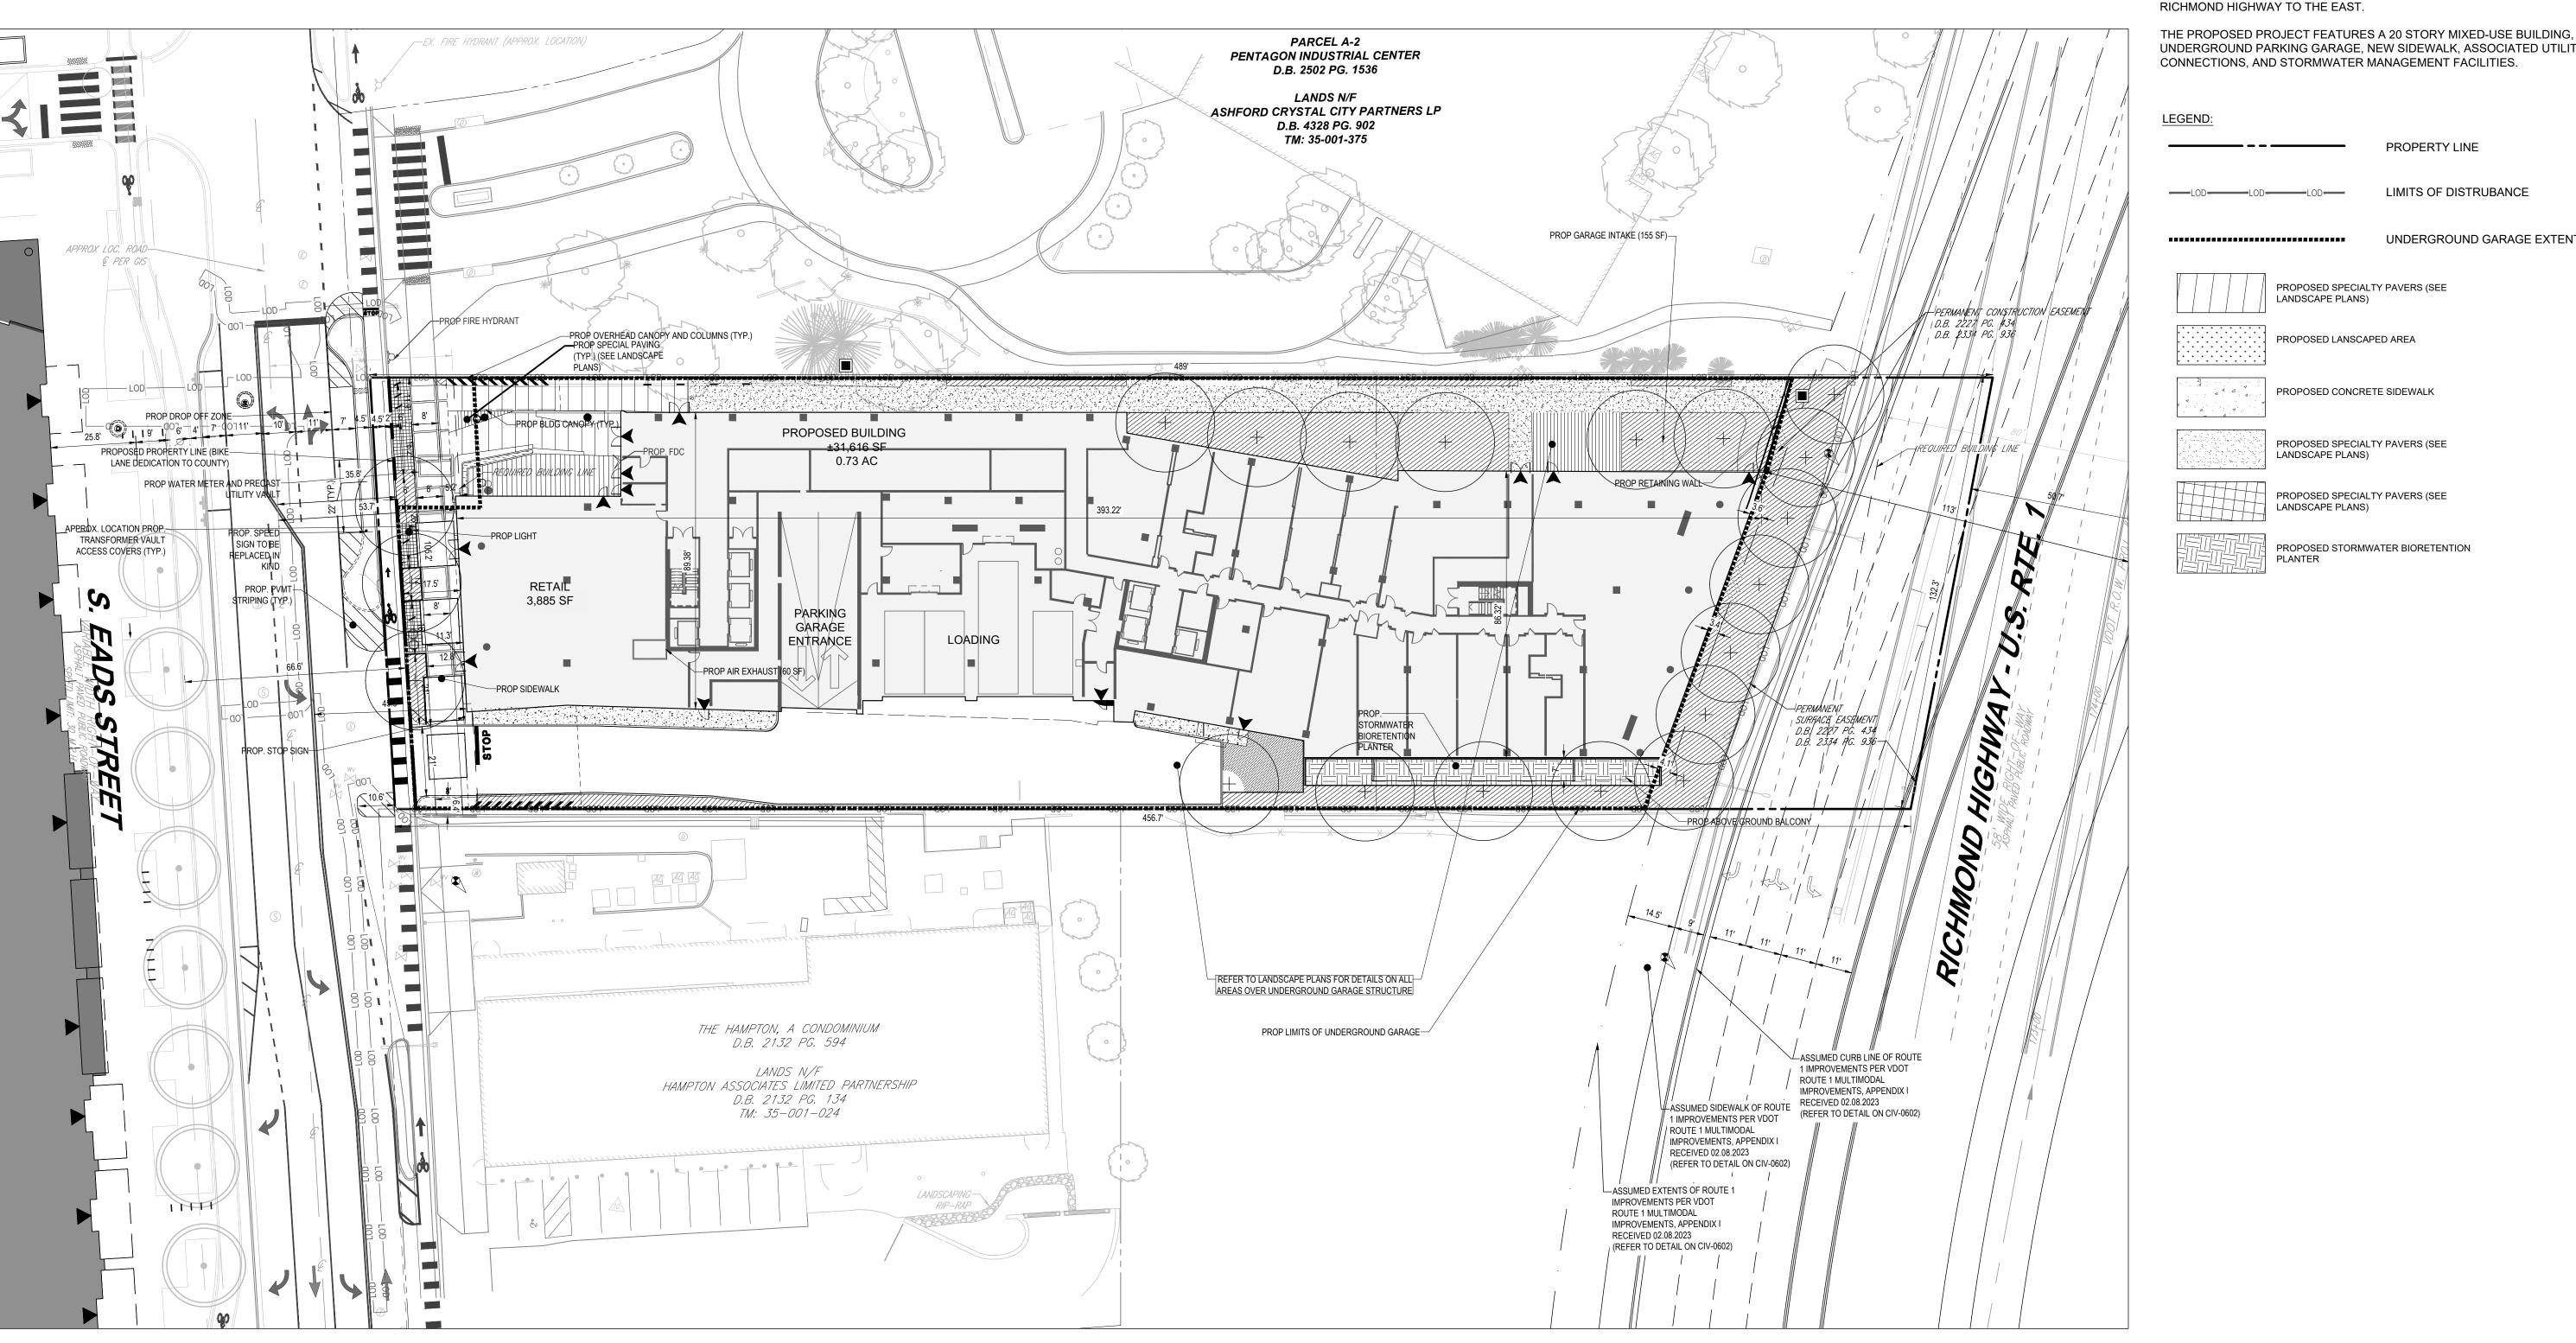

1331 PENNSYLVANIA AVE., NW, STE. 1250 NORTH WASHINGTON, DC 20004 Phone: (202) 524-5700

UNDERGROUND PARKING GARAGE, NEW SIDEWALK, ASSOCIATED UTILITY

GENERAL NOTES:

PROPERTY LINE

LIMITS OF DISTRUBANCE

UNDERGROUND GARAGE EXTENTS

PROPOSED SPECIALTY PAVERS (SEE

THE PROPOSED SITE IS LOCATED AT 1400 RICHMOND HIGHWAY. THE

EXISTING CONDITIONS INCLUDE A CONCRETE PARKING LOT AND FIVE STORY HOTEL. THE SITE IS BORDERED BY PRIVATE DEVELOPMENT TO THE NORTH AND SOUTH, SOUTH EADS STREET TO THE WEST, AND

LANDSCAPE PLANS)

PROPOSED LANSCAPED AREA

PROPOSED CONCRETE SIDEWALK

PROPOSED SPECIALTY PAVERS (SEE LANDSCAPE PLANS)

SITE NARRATIVE:

PROPOSED SPECIALTY PAVERS (SEE LANDSCAPE PLANS)

> PROPOSED STORMWATER BIORETENTION PLANTER

DATE DESCRIPTION

2022.06.30 PRELIMINARY 4.1 RESUBMISSION 2022.08.02 PRELIMINARY 4.1 RESUBMISSION 2022.10.06 FINAL 4.1 SUBMITTAL 2022.12.23 4.1 RESUBMISSION 2023. 01.23 4.1 RESUBMISSION 2023. 02.15 FINAL 4.1 RESUBMISSION 2023. 03.10 FINAL 4.1 RESUBMISSION

AMERICANA SITE

ARLINGTON, VA 22202

JBG SMITH 4747 BETHESDA AVENUE, SUITE 200

bKL ARCHITECTURE LLC

1 Thomas Circle NW, Suite 700 Washington, DC 20005 T 1.312.881.5999 F 1.312.469.8130 www.bklarch.com

BOHLER DC CIVIL ENGINEER

DAVIS UTILITY CONSULTING DRY UTILITY CONSULTANT LEE & ASSOCIATES

LANDSCAPE ARCHITECT STRUCTURAL ENGINEER SALAS O'BRIEN

MEPFP ENGINEER / LEED CONSULTANT PERSOHN/HAHN ASSOCIATES VERTICAL TRANSPORTATION

PROJECT NUMBER DC2021541 SHEET TITLE PRESENTATION PLAN