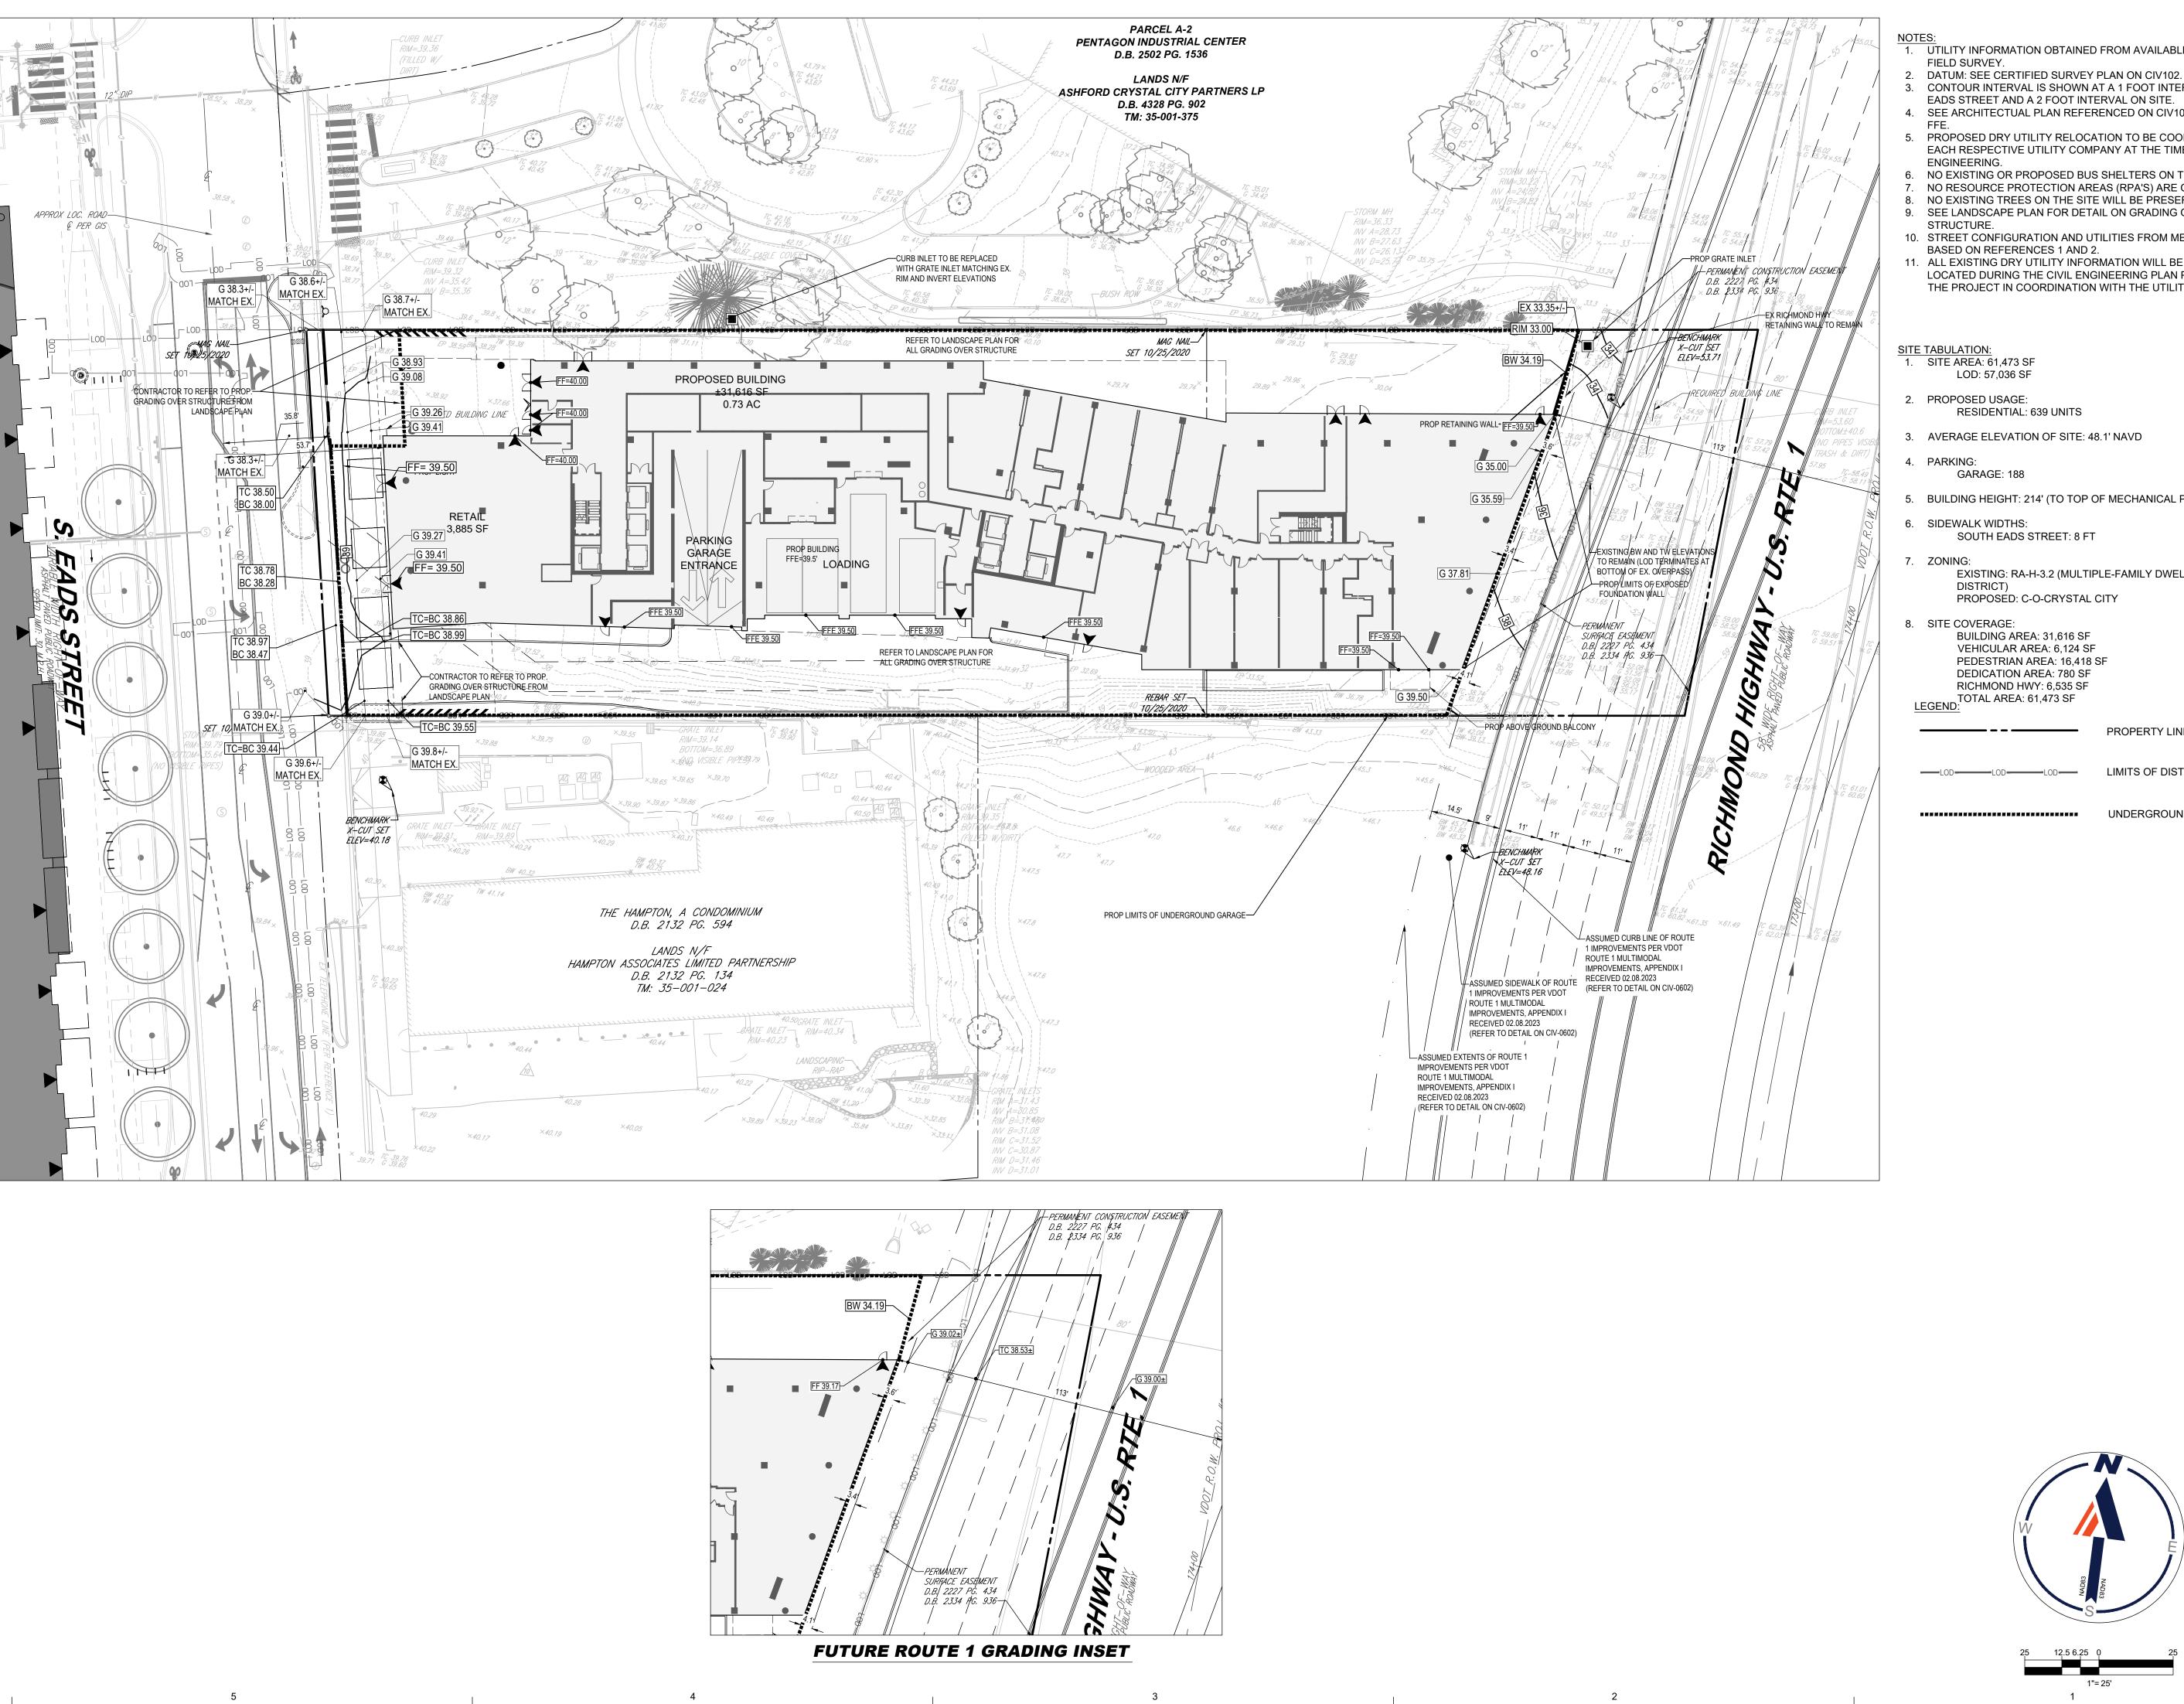

- UTILITY INFORMATION OBTAINED FROM AVAILABLE RECORDS AND
- CONTOUR INTERVAL IS SHOWN AT A 1 FOOT INTERVAL FOR S. EADS STREET AND A 2 FOOT INTERVAL ON SITE.
- 4. SEE ARCHITECTUAL PLAN REFERENCED ON CIV101 FOR BUILDING
- 5. PROPOSED DRY UTILITY RELOCATION TO BE COORDINATED WITH EACH RESPECTIVE UTILITY COMPANY AT THE TIME OF FINAL SITE
- NO EXISTING OR PROPOSED BUS SHELTERS ON THIS SITE.
- NO RESOURCE PROTECTION AREAS (RPA'S) ARE ON THIS SITE.
- 8. NO EXISTING TREES ON THE SITE WILL BE PRESERVED. 9. SEE LANDSCAPE PLAN FOR DETAIL ON GRADING OVER
- 10. STREET CONFIGURATION AND UTILITIES FROM MET PARK SITE
- 11. ALL EXISTING DRY UTILITY INFORMATION WILL BE EXPLORED AND LOCATED DURING THE CIVIL ENGINEERING PLAN PERMIT PHASE OF THE PROJECT IN COORDINATION WITH THE UTILITY PROVIDERS.
- 3. AVERAGE ELEVATION OF SITE: 48.1' NAVD
- 5. BUILDING HEIGHT: 214' (TO TOP OF MECHANICAL PENTHOUSE)
- SOUTH EADS STREET: 8 FT
- EXISTING: RA-H-3.2 (MULTIPLE-FAMILY DWELLING AND HOTEL
- BUILDING AREA: 31,616 SF VEHICULAR AREA: 6,124 SF PEDESTRIAN AREA: 16,418 SF **DEDICATION AREA: 780 SF** RICHMOND HWY: 6,535 SF

PROPERTY LINE

UNDERGROUND GARAGE EXTENTS

—LOD——LOD——LOD—— LIMITS OF DISTRUBANCE

AMERICANA SITE ARLINGTON, VA 22202

DATE DESCRIPTION

2022.10.06 FINAL 4.1 SUBMITTAL

2022.12.23 4.1 RESUBMISSION

2023. 01.23 4.1 RESUBMISSION

2023. 02.15 FINAL 4.1 RESUBMISSION

2023. 03.10 FINAL 4.1 RESUBMISSION

2022.04.01 PRELIMINARY 4.1 SUBMITTAL

2022.06.30 PRELIMINARY 4.1 RESUBMISSION

2022.08.02 PRELIMINARY 4.1 RESUBMISSION

JBG SMITH 4747 BETHESDA AVENUE, SUITE 200

BETHESDA, MD 20814

BOHLER DC//

1331 PENNSYLVANIA AVE., NW,

STE. 1250 NORTH

WASHINGTON, DC 20004

Phone: (202) 524-5700

**GENERAL NOTES:** 

bKL ARCHITECTURE LLC

- 1 Thomas Circle NW, Suite 700 Washington, DC 20005 T 1.312.881.5999
- F 1.312.469.8130 www.bklarch.com

CIVIL ENGINEER DAVIS UTILITY CONSULTING

BOHLER DC

DRY UTILITY CONSULTANT LEE & ASSOCIATES LANDSCAPE ARCHITECT

STRUCTURAL ENGINEER SALAS O'BRIEN MEPFP ENGINEER / LEED CONSULTANT PERSOHN/HAHN ASSOCIATES VERTICAL TRANSPORTATION

PROJECT NUMBER

SHEET TITLE PLOT AND LOCATION PLAN -GRADING

DC2021541

© 2022 bKL ARCHITECTURE LLC. ALL DRAWINGS AND WRITTEN MATERIAL APPEARING HEREIN CONSTITUTE THE ORIGINAL AND UNPUBLISHED WORK OF bKL ARCHITECTURE LLC.