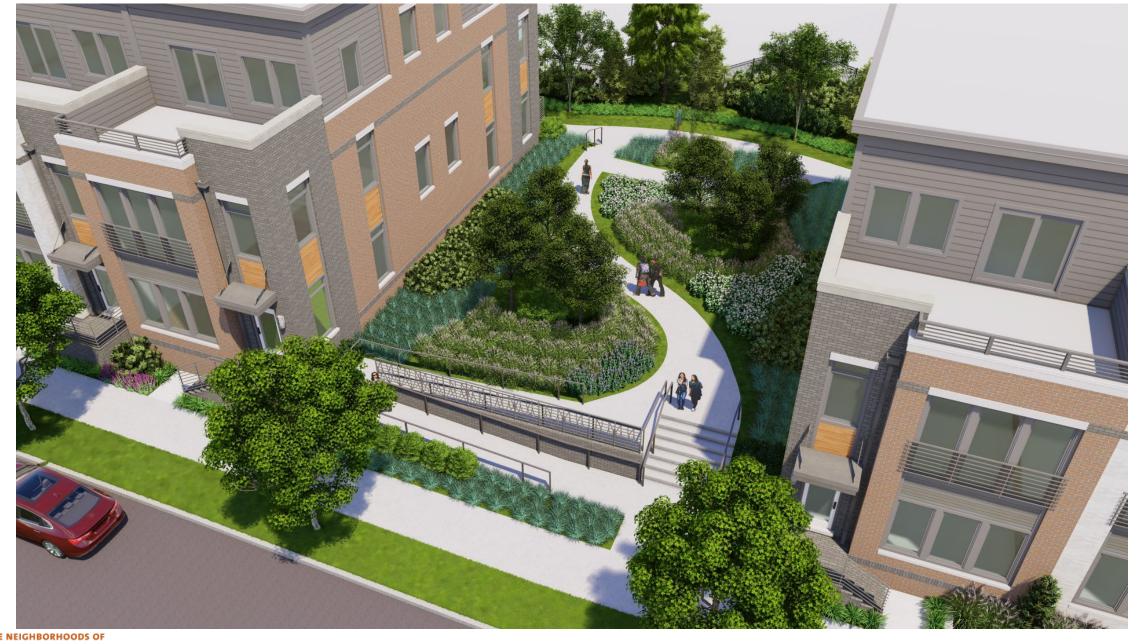

### **Project Overview**

- » Townhome-style multifamily
- » Underground Parking
- » Public Parks
- » Anticipated Construction Q1 2026 Q1 2028

| DEVELOPMENT PHASE | ESTIMATED CONSTRUCTION* |
|-------------------|-------------------------|
| CH 3              | Q3 2024 – Q1 2027       |
| Eads Park         | Q1 2027 – Q3 2027       |
| CH 7+8            | Q1 2026 – Q1 2028       |
| CH 6              | Q3 2026 – Q4 2028       |
| CH 4              | TBD -2030               |
| Neighborhood Park | TBD -2030               |
| CH 5              | TBD -2030               |

### **Project Details**

42 for-sale townhomes

3 br / 2.5 ba units

84 total resident & visitor spaces

24 total resident & visitor spaces