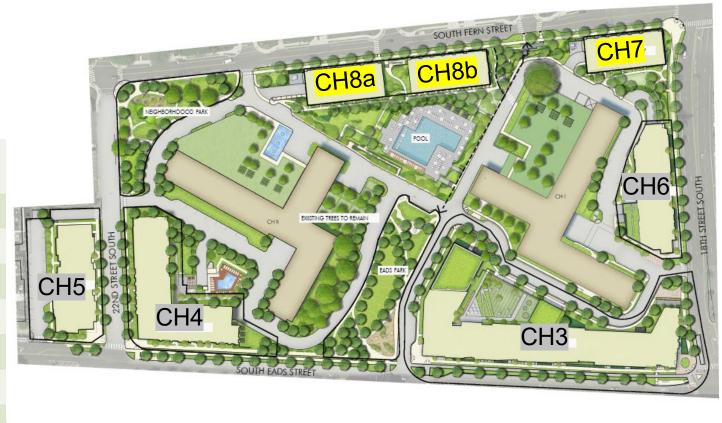

### **Project Overview**

- » Townhome-style multifamily
- » Underground Parking
- » Public Parks
- » Anticipated Construction Q1 2026 Q1 2028

| DEVELOPMENT PHASE | ESTIMATED CONSTRUCTION* |
|-------------------|-------------------------|
| CH 3              | Q3 2024 – Q1 2027       |
| Eads Park         | Q1 2027 – Q3 2027       |
| CH 7+8            | Q1 2026 – Q1 2028       |
| CH 6              | Q3 2026 – Q4 2028       |
| CH 4              | TBD -2030               |
| Neighborhood Park | TBD -2030               |
| CH 5              | TBD -2030               |