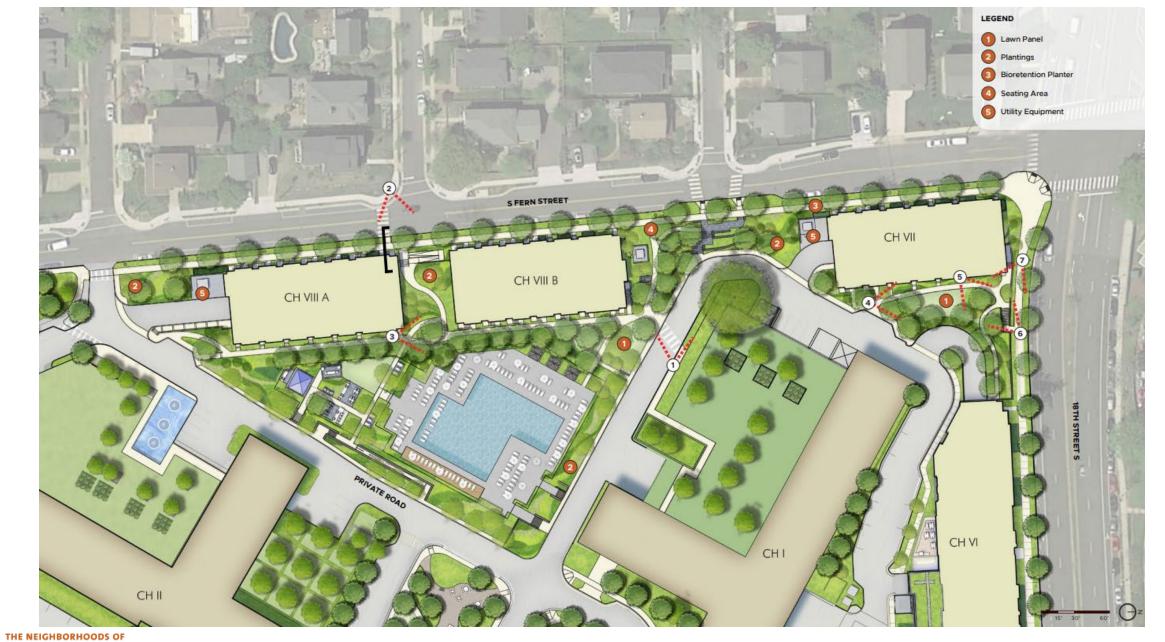

### **Project Details**

42 for-sale townhomes

3 br / 2.5 ba units

84 total resident & visitor spaces

24 total resident & visitor spaces