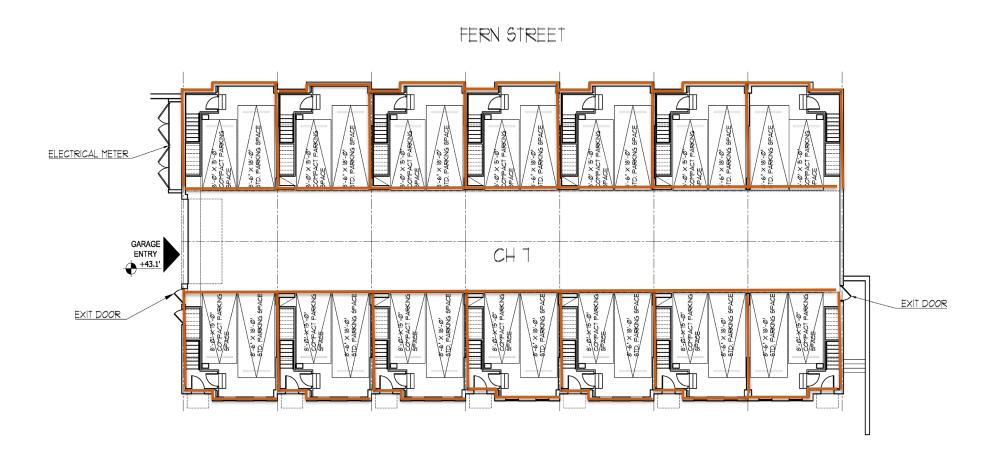

# Garage Floor Plan

#### FERN STREET

CH 7 - GROUND FLOOR

## Floor Plan | 3 BR / 2.5 BA

ROOF PLAN LOFT FLOOR PLAN SECOND FLOOR PLAN GROUND FLOOR PLAN GARAGE FLOOR PLAN