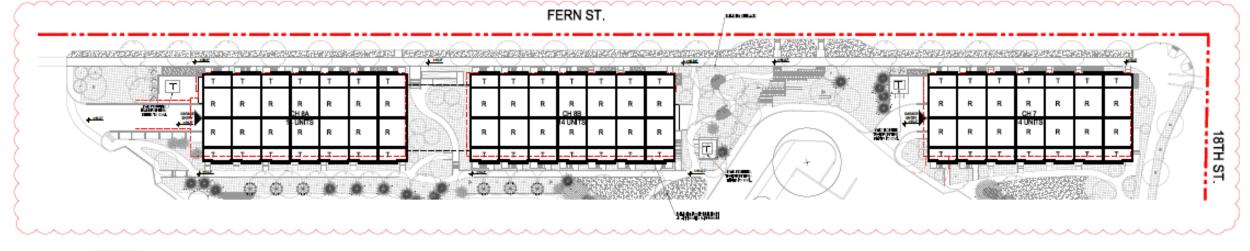

### **Project Overview**

- » Townhome-style multifamily
- » Underground Parking
- » Public Parks
- » Anticipated Construction Q1 2026 Q1 2028

| DEVELOPMENT PHASE | ESTIMATED CONSTRUCTION* |
|-------------------|-------------------------|
| CH 3              | Q3 2024 – Q1 2027       |
| Eads Park         | Q1 2027 – Q3 2027       |
| CH 7+8            | Q1 2026 – Q1 2028       |
| CH 6              | Q3 2026 – Q4 2028       |
| CH 4              | TBD -2030               |
| Neighborhood Park | TBD -2030               |
| CH 5              | TBD -2030               |



<sup>\*</sup> All dates subject to change



### **Project Details**



42 for-sale townhomes



3 br / 2.5 ba units



84 total resident & visitor spaces



24 total resident & visitor spaces



































# Garage Floor Plan





### **Ground Floor Plan**

#### FERN STREET



CH 7 - GROUND FLOOR



## Floor Plan | 3 BR / 2.5 BA











ROOF PLAN LOFT FLOOR PLAN SECOND FLOOR PLAN GROUND FLOOR PLAN GARAGE FLOOR PLAN

#### **ALL ELECTRIC!!**



### **Contact Us**





Jack Lester jlester@eya.com

Angelina Fuller afuller@eya.com

THE NEIGHBORHOODS OF



life within walking distance®