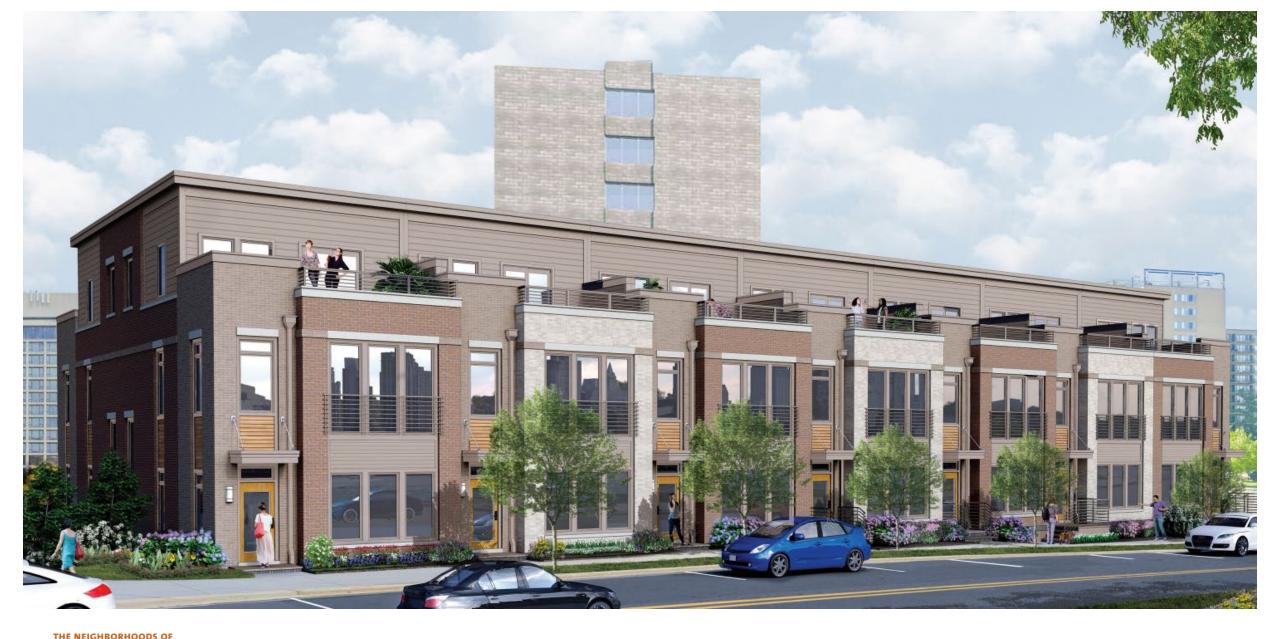

### **Project Overview**

- » Townhome-style multifamily
- » Underground Parking
- » Public Parks
- » Anticipated Construction Q1 2026 Q1 2028

| DEVELOPMENT PHASE | ESTIMATED CONSTRUCTION* |
|-------------------|-------------------------|
| CH 3              | Q3 2024 – Q1 2027       |
| Eads Park         | Q1 2027 – Q3 2027       |
| CH 7+8            | Q1 2026 – Q1 2028       |
| CH 6              | Q3 2026 – Q4 2028       |
| CH 4              | TBD -2030               |
| Neighborhood Park | TBD -2030               |
| CH 5              | TBD -2030               |

### **Project Details**

42 for-sale townhomes

3 br / 2.5 ba units

84 total resident & visitor spaces

24 total resident & visitor spaces