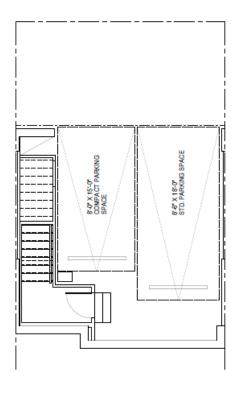

# Garage Floor Plan

### **Project Details**

42 for-sale townhomes

3 br / 2.5 ba units

84 total resident & visitor spaces

24 total resident & visitor spaces