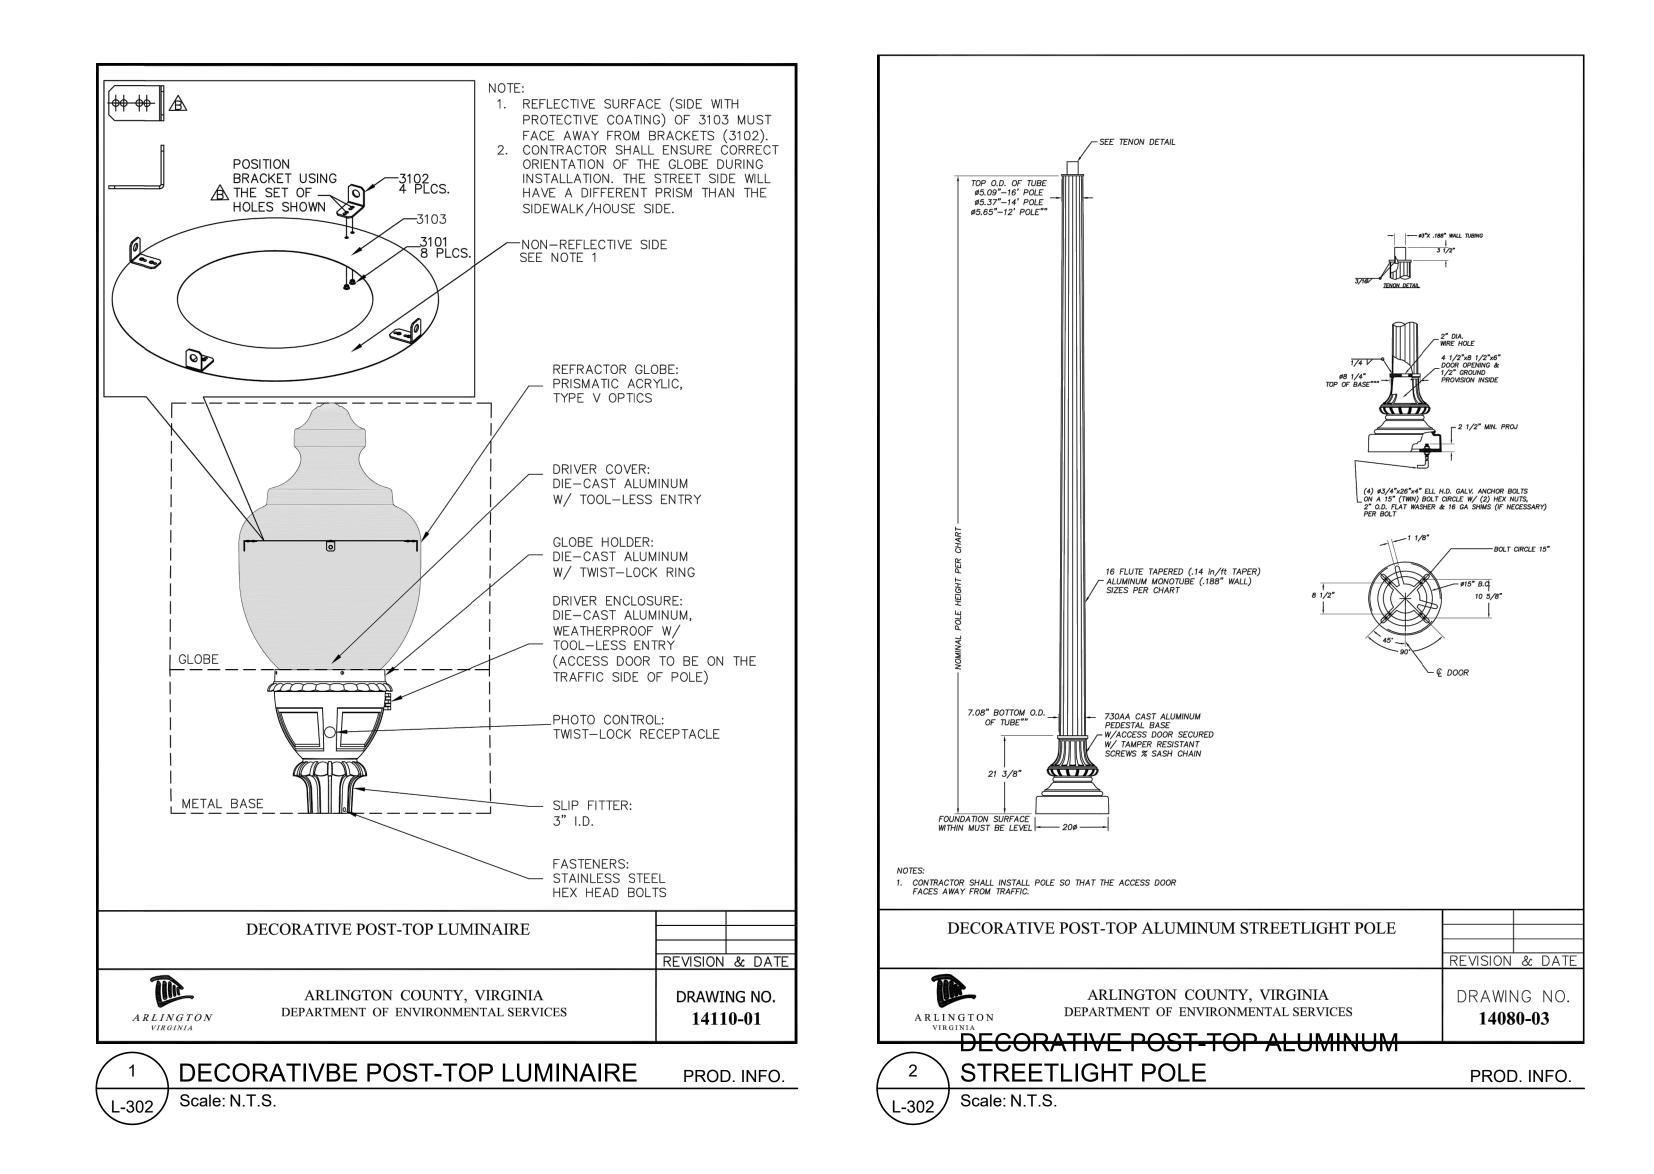

HE<br>CHITECTURE, P.C. AND IS<br>HOLE OR IN PART FOR ANY<br>IN AUTHORIZATION OF<br>TECTURE, P.C.<br>22204<br>DAVID JUD<br>TF, E<br>[<br>CALE<br>)<br>N.T.S. |
| HEREIN AS AN INSTRUMENT OF PROJECT<br>NOT TO BE COPIED AND/OR USED, IN WHITE<br>NOT TO BE COPIED AND/OR USED, IN WHITE<br>SUDDO39 LANDSCAPE ARCH<br>PROJECT NUMBER:<br>CONTACT:<br>DRAWN:<br>APPROVED/CHECKED:<br>ORIENTATION AND SO<br>SCALE:<br>SCALE:<br>SHEET TITLE<br>PRODUCT                                     | SIONAL SERVICE, IS THE<br>CHITECTURE, P.C. AND IS<br>HOLE OR IN PART FOR ANY<br>IN AUTHORIZATION OF<br>TECTURE, P.C.<br>22204<br>DAVID JUD<br>TF, E<br>I<br>CALE                |

5

NOTE: FURNITURE SHOWN FOR ILLUSTRATIVE PURPOSES ONLY. FINAL MATERIAL SELECTIONS, FURNISHINGS, AND LOCATIONS TO BE DETERMINED AT BUILDING PERMIT







| RECEPTACLE<br>ers)      |
|-------------------------|
| MANAGEMENT              |
|                         |
|                         |
|                         |
|                         |
|                         |
|                         |
|                         |
|                         |
|                         |
| JPPRESSOR               |
| JPPRE350K               |
|                         |
|                         |
|                         |
|                         |
| FROM                    |
| HIGH                    |
| OF WHICH<br>MOVED       |
|                         |
|                         |
| REVISION & DATE         |
|                         |
| DRAWING NO.<br>14110-02 |
| PROD INFO               |

| 1601 N. FAIRFA<br>DRIVE<br>1601 N.