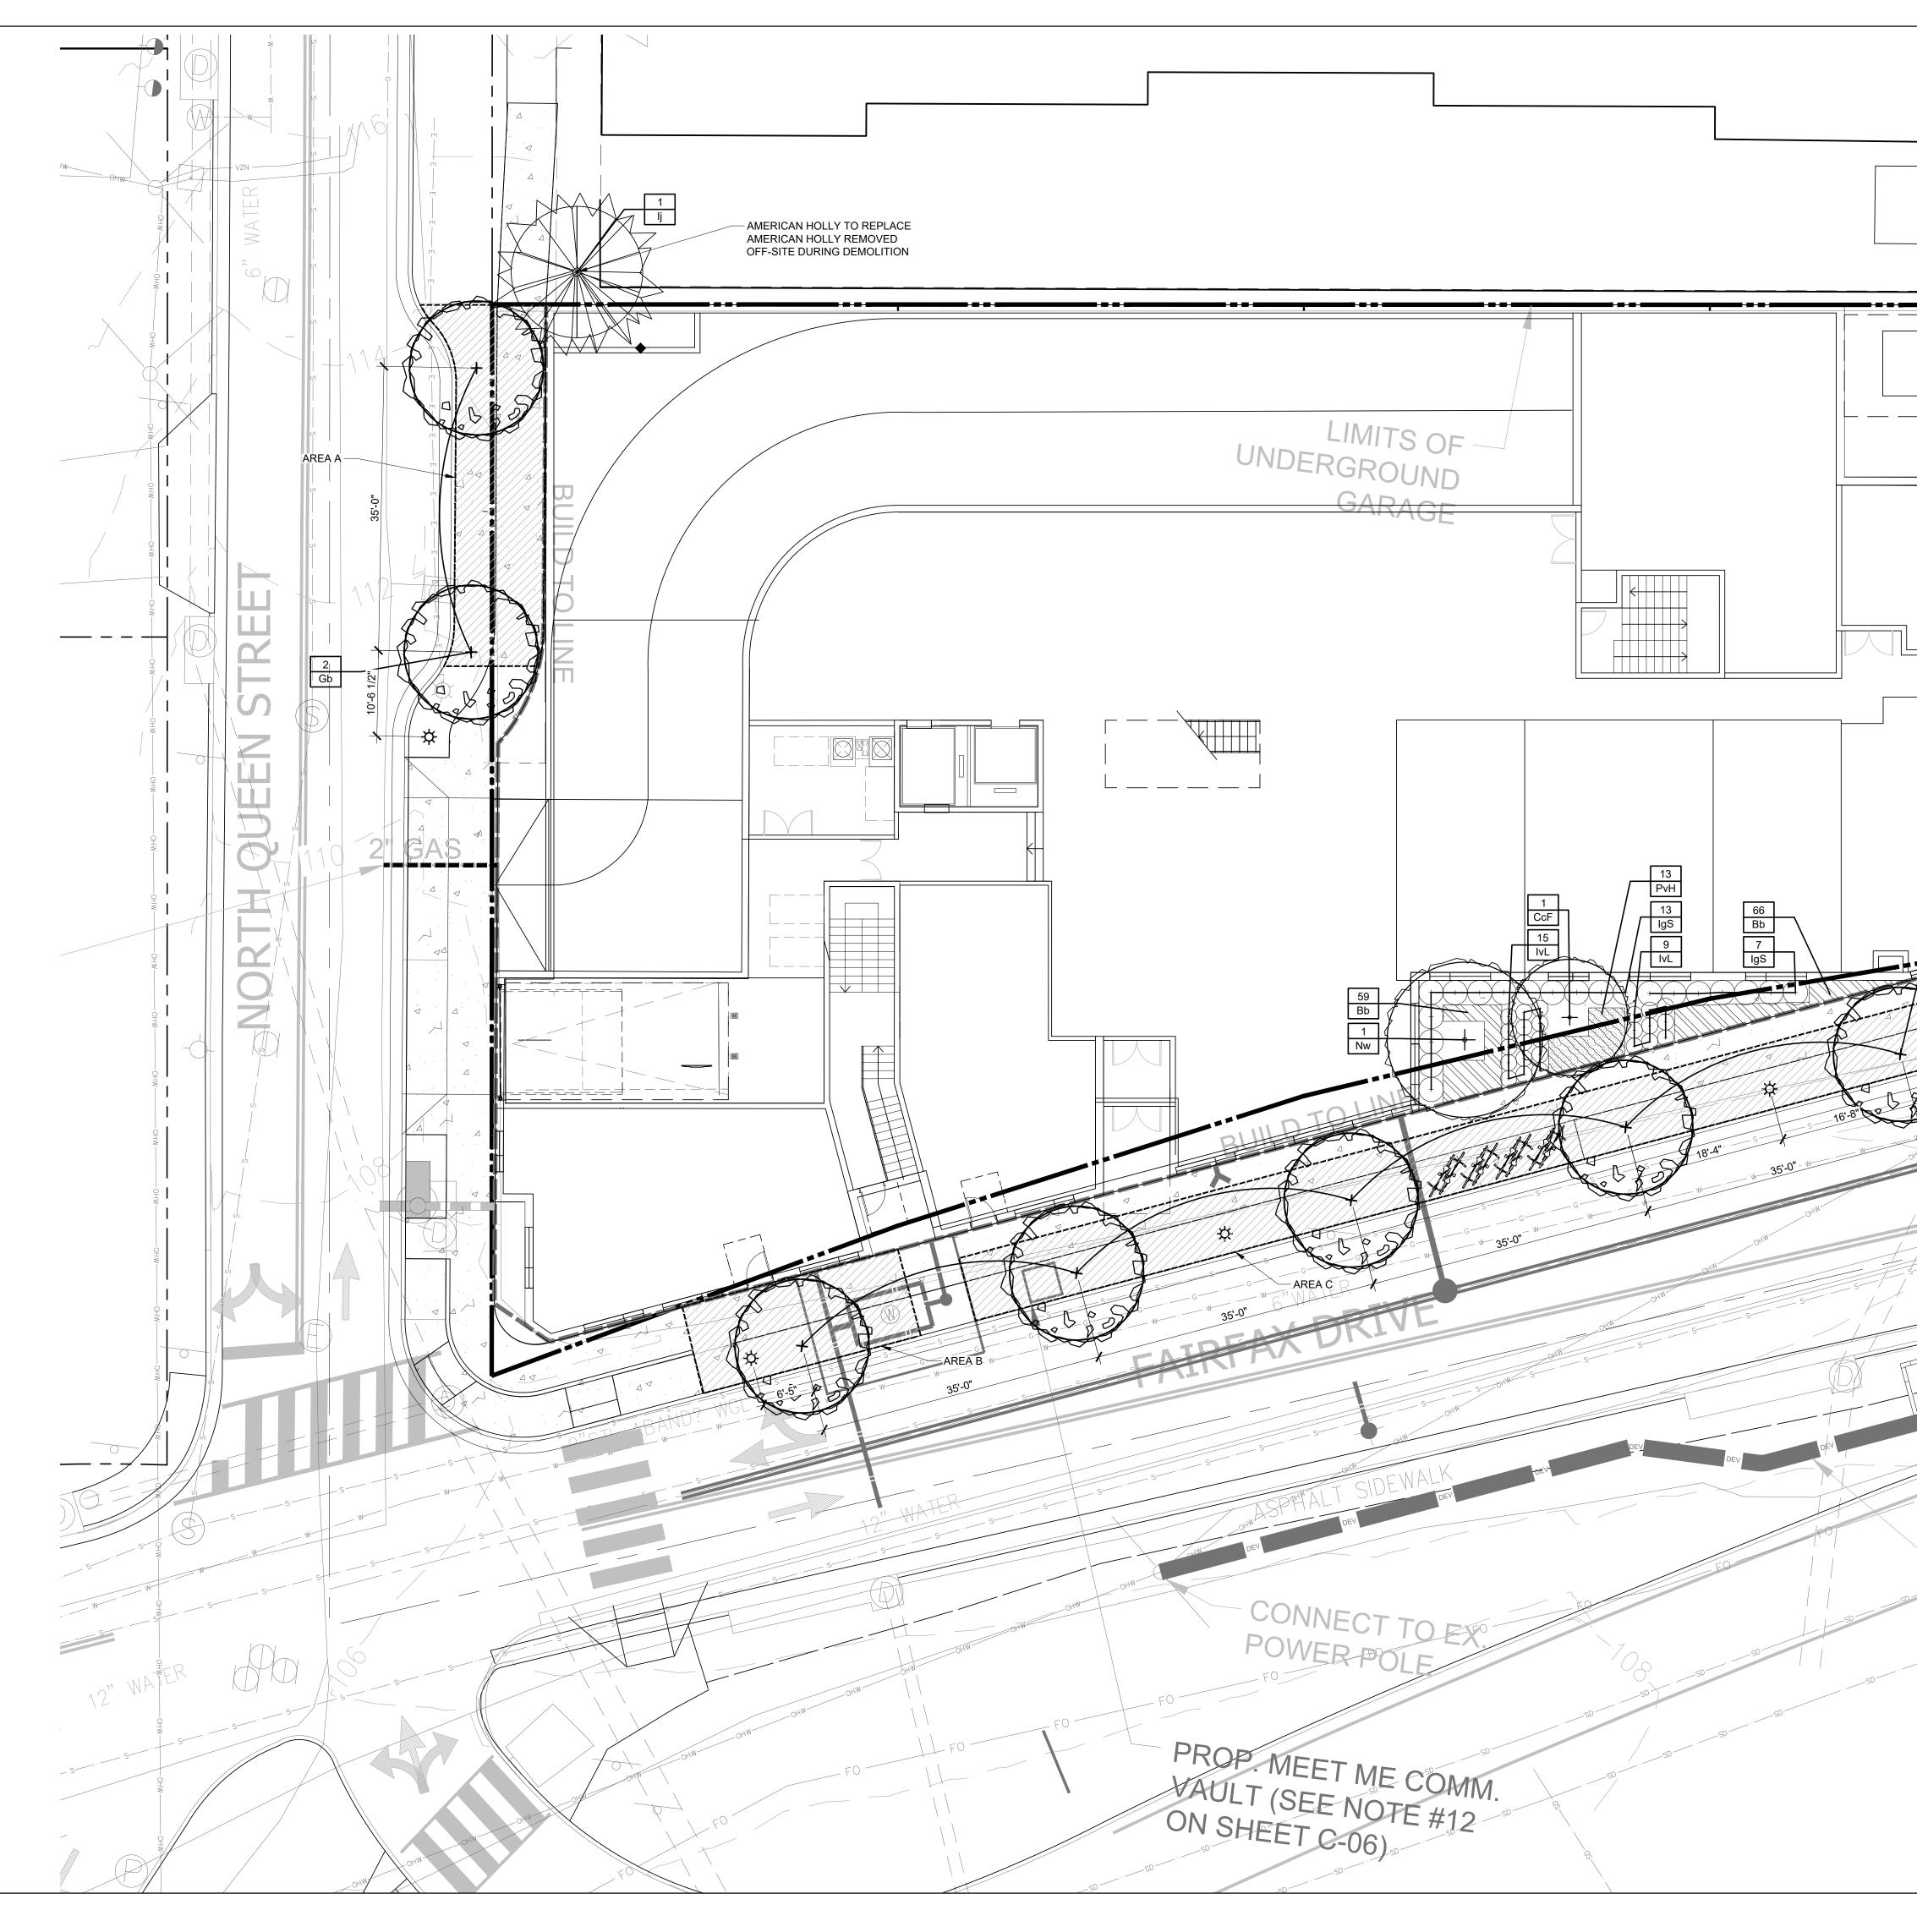

# **GENERAL NOTES**

GENERAL LAYOUT NOTES:

- 1. BASE TOPOGRAPHICAL AND EXISTING CONDITIONS TAKEN FROM DRAWING FURNISHED BY VIKA VIRGINIA, LLC.
- 2. DRAWINGS PREPARED FROM CIVIL AND ARCHITECTURAL DRAWINGS, NOT AS-BUILT DATA PREPARED BY VIKA VIRGINIA, LLC AND DCS DESIGN.
- 3. UTILITY WORK IS NOT INDICATED ON THIS DRAWING. REFER TO CIVIL DRAWINGS FOR WORK RELATED TO UTILITIES.
- 4. DO NOT SCALE THESE DRAWINGS.
- 5. DIMENSIONS ARE FROM BACK OF CURB, TO FACE OF WALL, TO OUTSIDE EDGE OF PAVEMENTS; FROM COLUMN CENTERLINES TO HARDSCAPE CENTERLINES, TO CENTERLINE OF PAVEMENTS, TO OUTSIDE EDGE OF PAVEMENTS, TO CENTERLINES OF STAIRS; FROM EDGE OF PAVEMENT TO FACE OF WALL UNLESS OTHERWISE SPECIFIED.
- 6. ALL CURVES TO BE TRUE RADII WITHOUT STRAIGHT SEGMENTS.
- 7. ALL ANGLES ARE 90° UNLESS OTHERWISE NOTED.