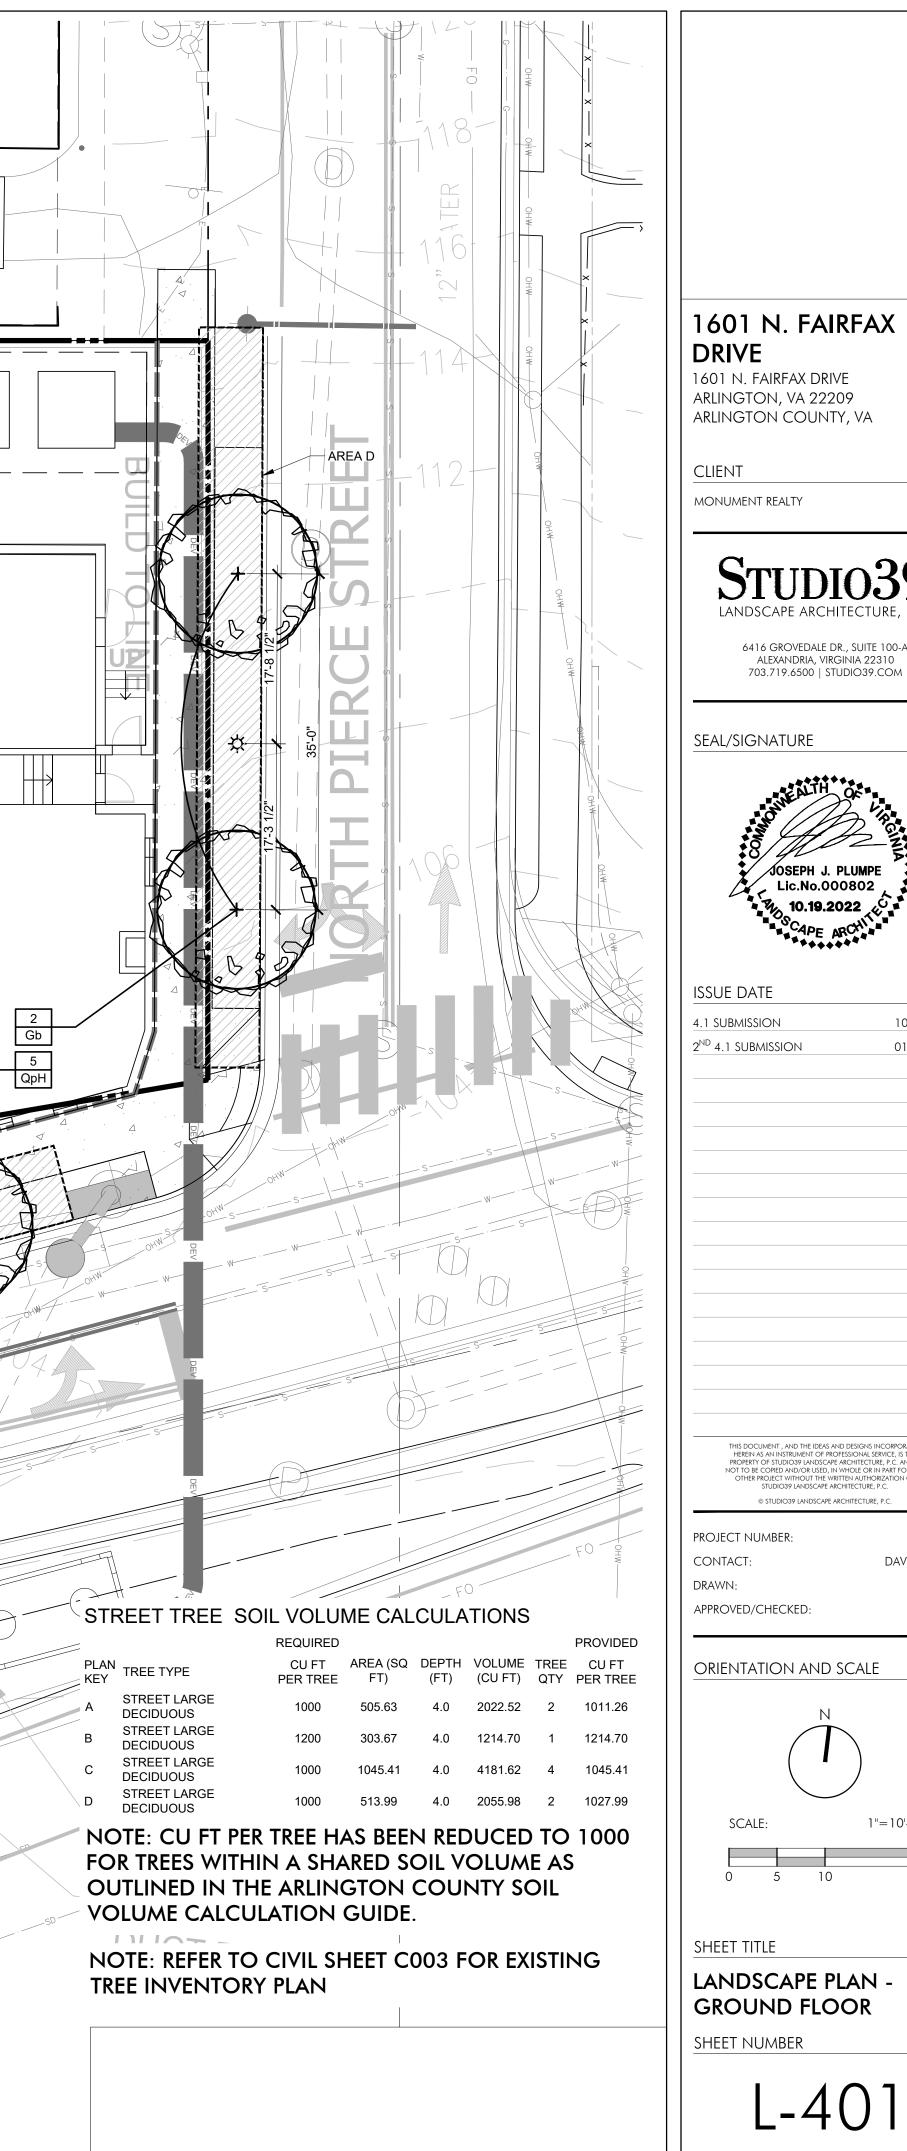

# **GENERAL NOTES**

GENERAL LAYOUT NOTES:

- 1. BASE TOPOGRAPHICAL AND EXISTING CONDITIONS TAKEN FROM DRAWING FURNISHED BY VIKA VIRGINIA, LLC.
- 2. DRAWINGS PREPARED FROM CIVIL AND ARCHITECTURAL DRAWINGS, NOT AS-BUILT DATA PREPARED BY VIKA VIRGINIA, LLC AND DCS DESIGN.
- 3. UTILITY WORK IS NOT INDICATED ON THIS DRAWING. REFER TO CIVIL DRAWINGS FOR WORK RELATED TO UTILITIES.
- 4. DO NOT SCALE THESE DRAWINGS.
- 5. DIMENSIONS ARE FROM BACK OF CURB, TO FACE OF WALL, TO OUTSIDE EDGE OF PAVEMENTS; FROM COLUMN CENTERLINES TO HARDSCAPE CENTERLINES, TO CENTERLINE OF PAVEMENTS, TO OUTSIDE EDGE OF PAVEMENTS, TO CENTERLINES OF STAIRS; FROM EDGE OF PAVEMENT TO FACE OF WALL UNLESS OTHERWISE SPECIFIED.
- 6. ALL CURVES TO BE TRUE RADII WITHOUT STRAIGHT SEGMENTS.
- 7. ALL ANGLES ARE 90° UNLESS OTHERWISE NOTED.