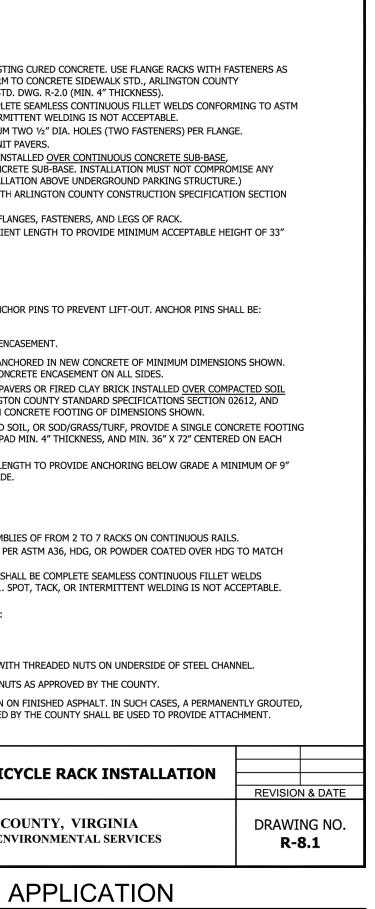

| TON COU<br>I OF ENVI         | UNTY, VIRGINIA<br>Ronmental servici                                                   |                                   | DRAWING NO.                 |                         | DEPARTMENT OF                                                                                                                     |
|            | <b>GTON</b><br>IINIA                | ARLING<br>DEPARTMENT                    | TON COU<br>I OF ENVI         | UNTY, VIRGINIA                                                                        |                                   | DRAWING NO.                 |                         | <b>DEPARTMENT OF</b>                                                                                                              |







L-202 Scale: N.T.S.





DESCRIPTION: HEAVY DUTY, INVERTED-U, IN-GROUND MOUNT 2" SCHEDULE 40 STEEL PIPE (2.38" O.D.)

DIMENSIONS: 24" WIDE X 33" HIGH

FINISH/COLOR: POWDERCOAT BLACK

MANUFACTURER: DERO 504 MALCOLM AVE SE, SUITE100 MINNEAPOLIS, MN 55414 P: 888.337-6729 www.dero.com

> CONTRACTOR TO VERIFY QUANTITIES. INSTALL PER MANUFACTURER'S RECOMMENDATION AND GOVERNING MUNICIPAL REQUIREMENTS.



PROD. INFO.

| 1601 N. FAIR<br>DRIVE<br>1601 N. FAIRFAX DRIVE<br>ARLINGTON, VA 22209<br>ARLINGTON COUNTY                                                                                                                                                                                                                              | 9