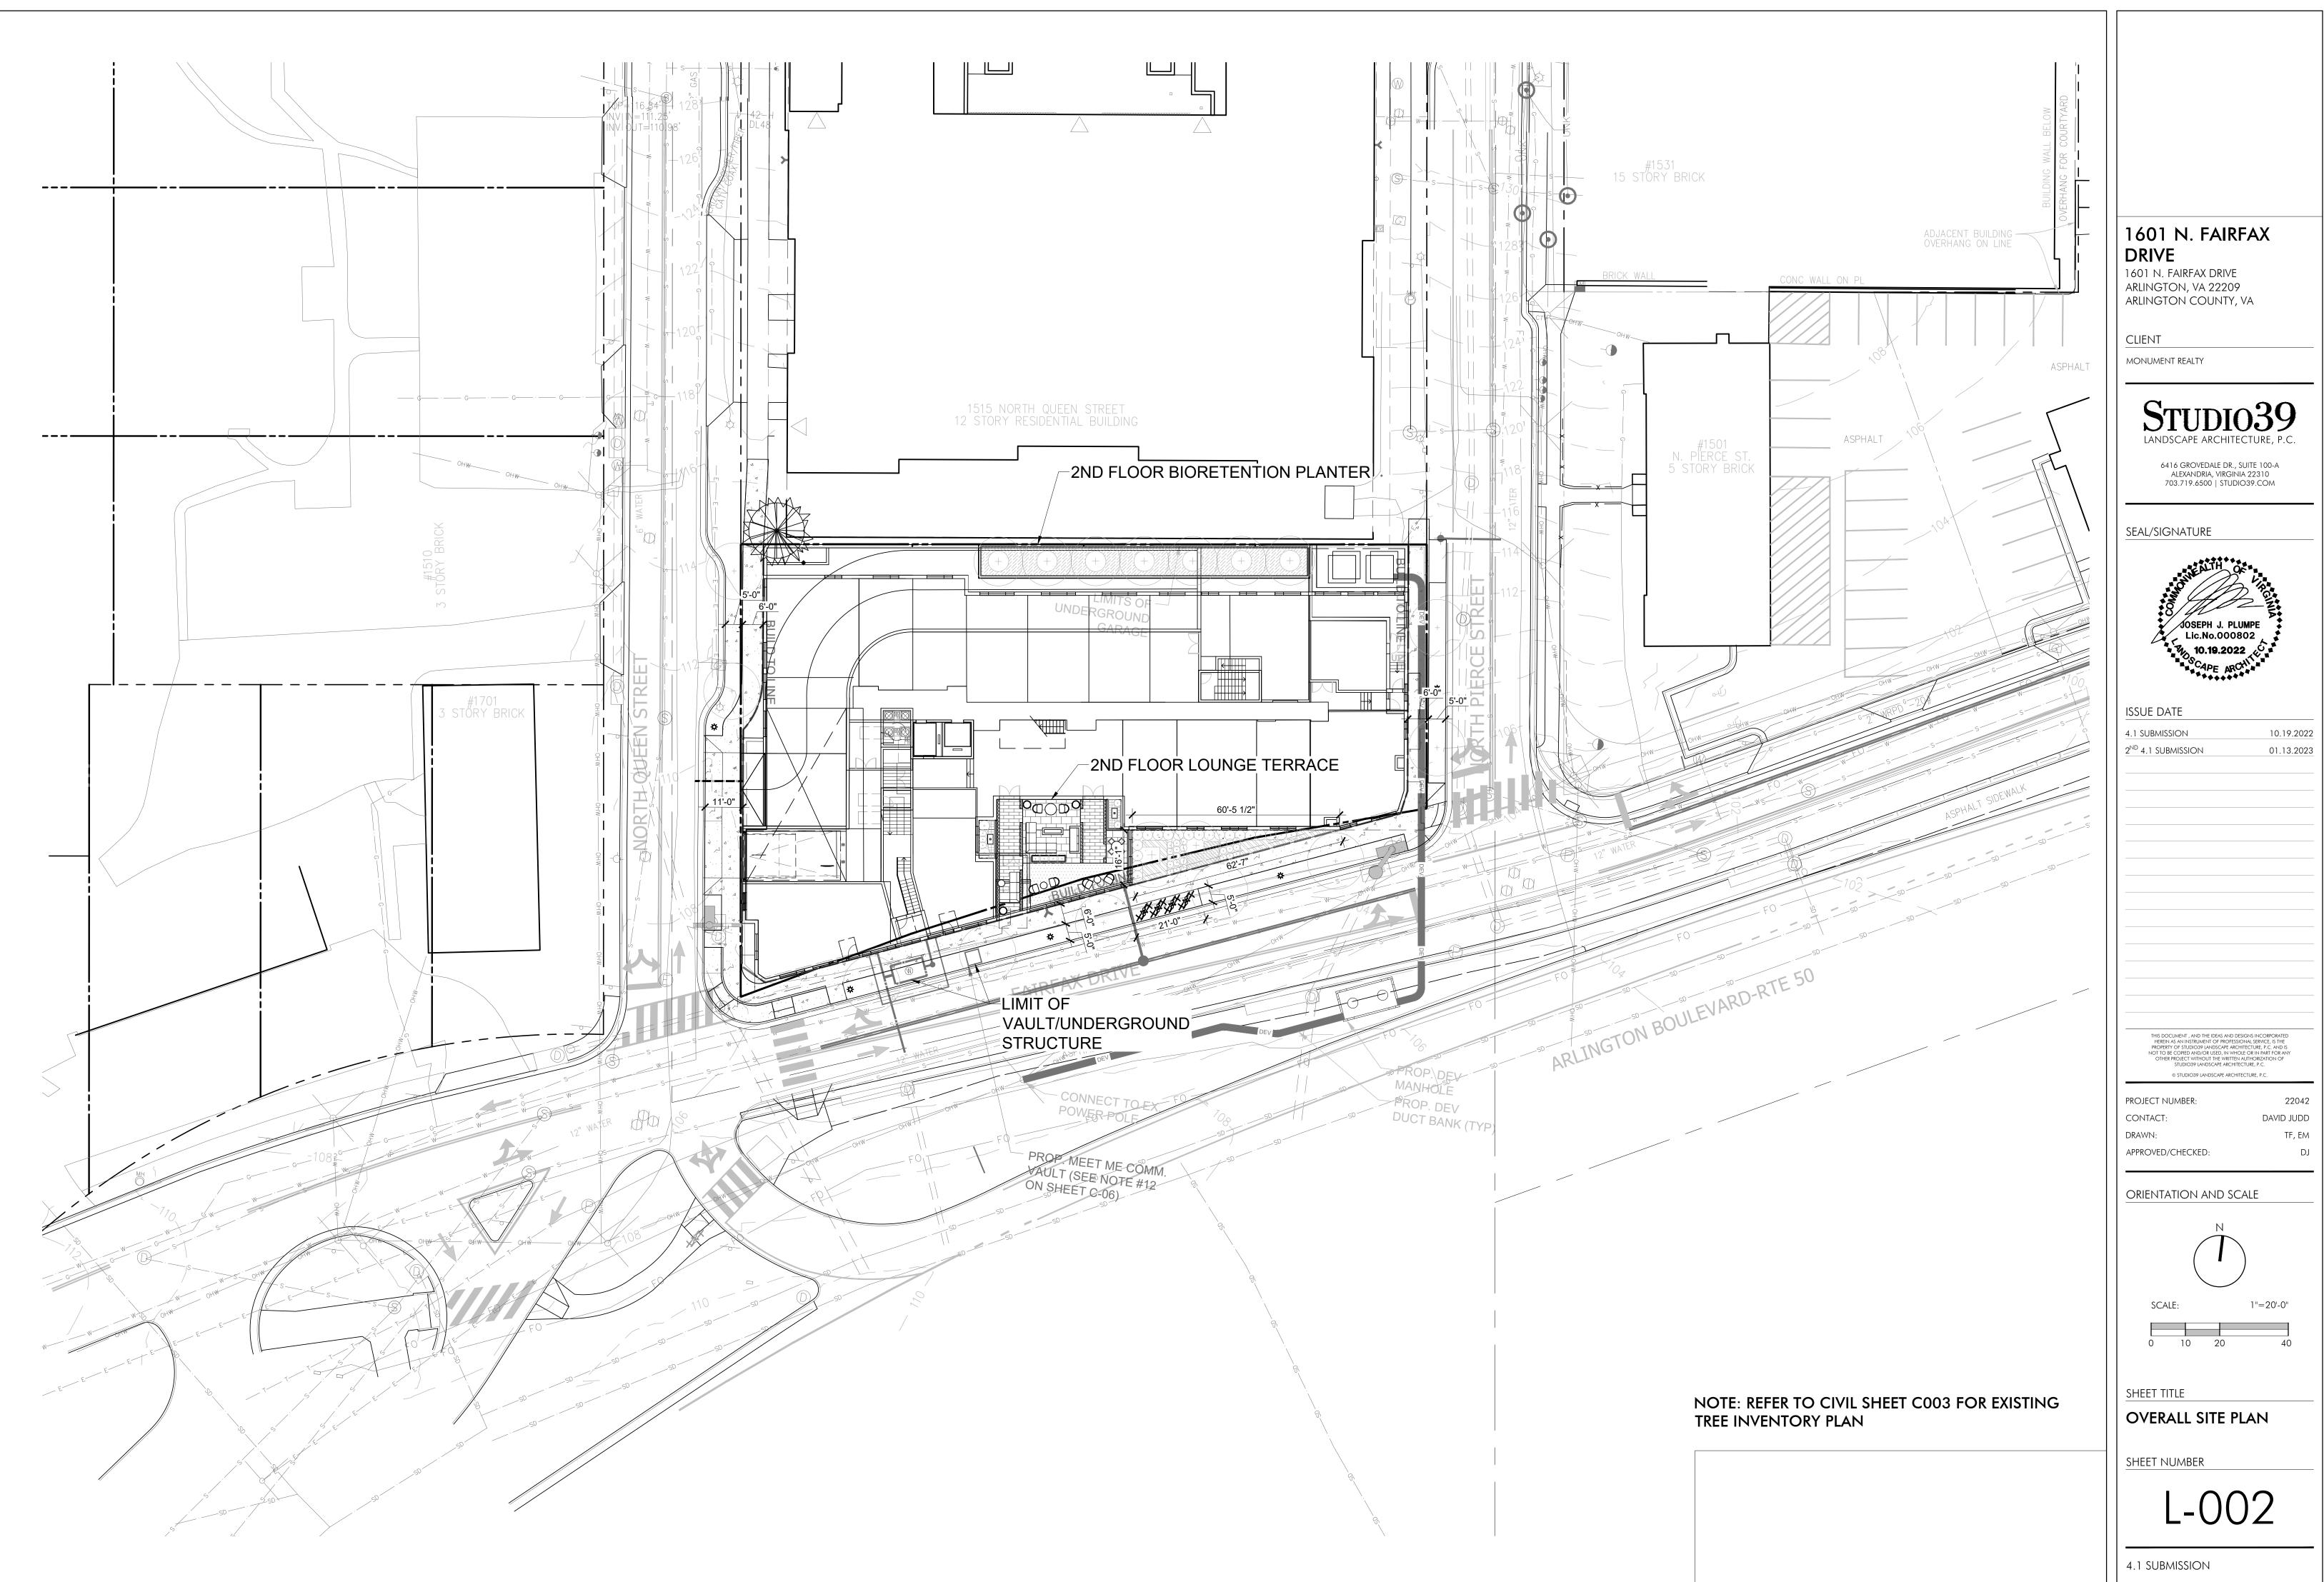

# **GENERAL NOTES**

GENERAL LAYOUT NOTES:

- 1. BASE TOPOGRAPHICAL AND EXISTING CONDITIONS TAKEN FROM DRAWING FURNISHED BY VIKA VIRGINIA, LLC.
- 2. DRAWINGS PREPARED FROM CIVIL AND ARCHITECTURAL DRAWINGS, NOT AS-BUILT DATA PREPARED BY VIKA VIRGINIA, LLC AND DCS DESIGN.
- 3. UTILITY WORK IS NOT INDICATED ON THIS DRAWING. REFER TO CIVIL DRAWINGS FOR WORK RELATED TO UTILITIES.
- 4. DO NOT SCALE THESE DRAWINGS.
- 5. DIMENSIONS ARE FROM BACK OF CURB, TO FACE OF WALL, TO OUTSIDE EDGE OF PAVEMENTS; FROM COLUMN CENTERLINES TO HARDSCAPE CENTERLINES, TO CENTERLINE OF PAVEMENTS, TO OUTSIDE EDGE OF PAVEMENTS, TO CENTERLINES OF STAIRS; FROM EDGE OF PAVEMENT TO FACE OF WALL UNLESS OTHERWISE SPECIFIED.
- 6. ALL CURVES TO BE TRUE RADII WITHOUT STRAIGHT SEGMENTS.
- 7. ALL ANGLES ARE 90° UNLESS OTHERWISE NOTED.