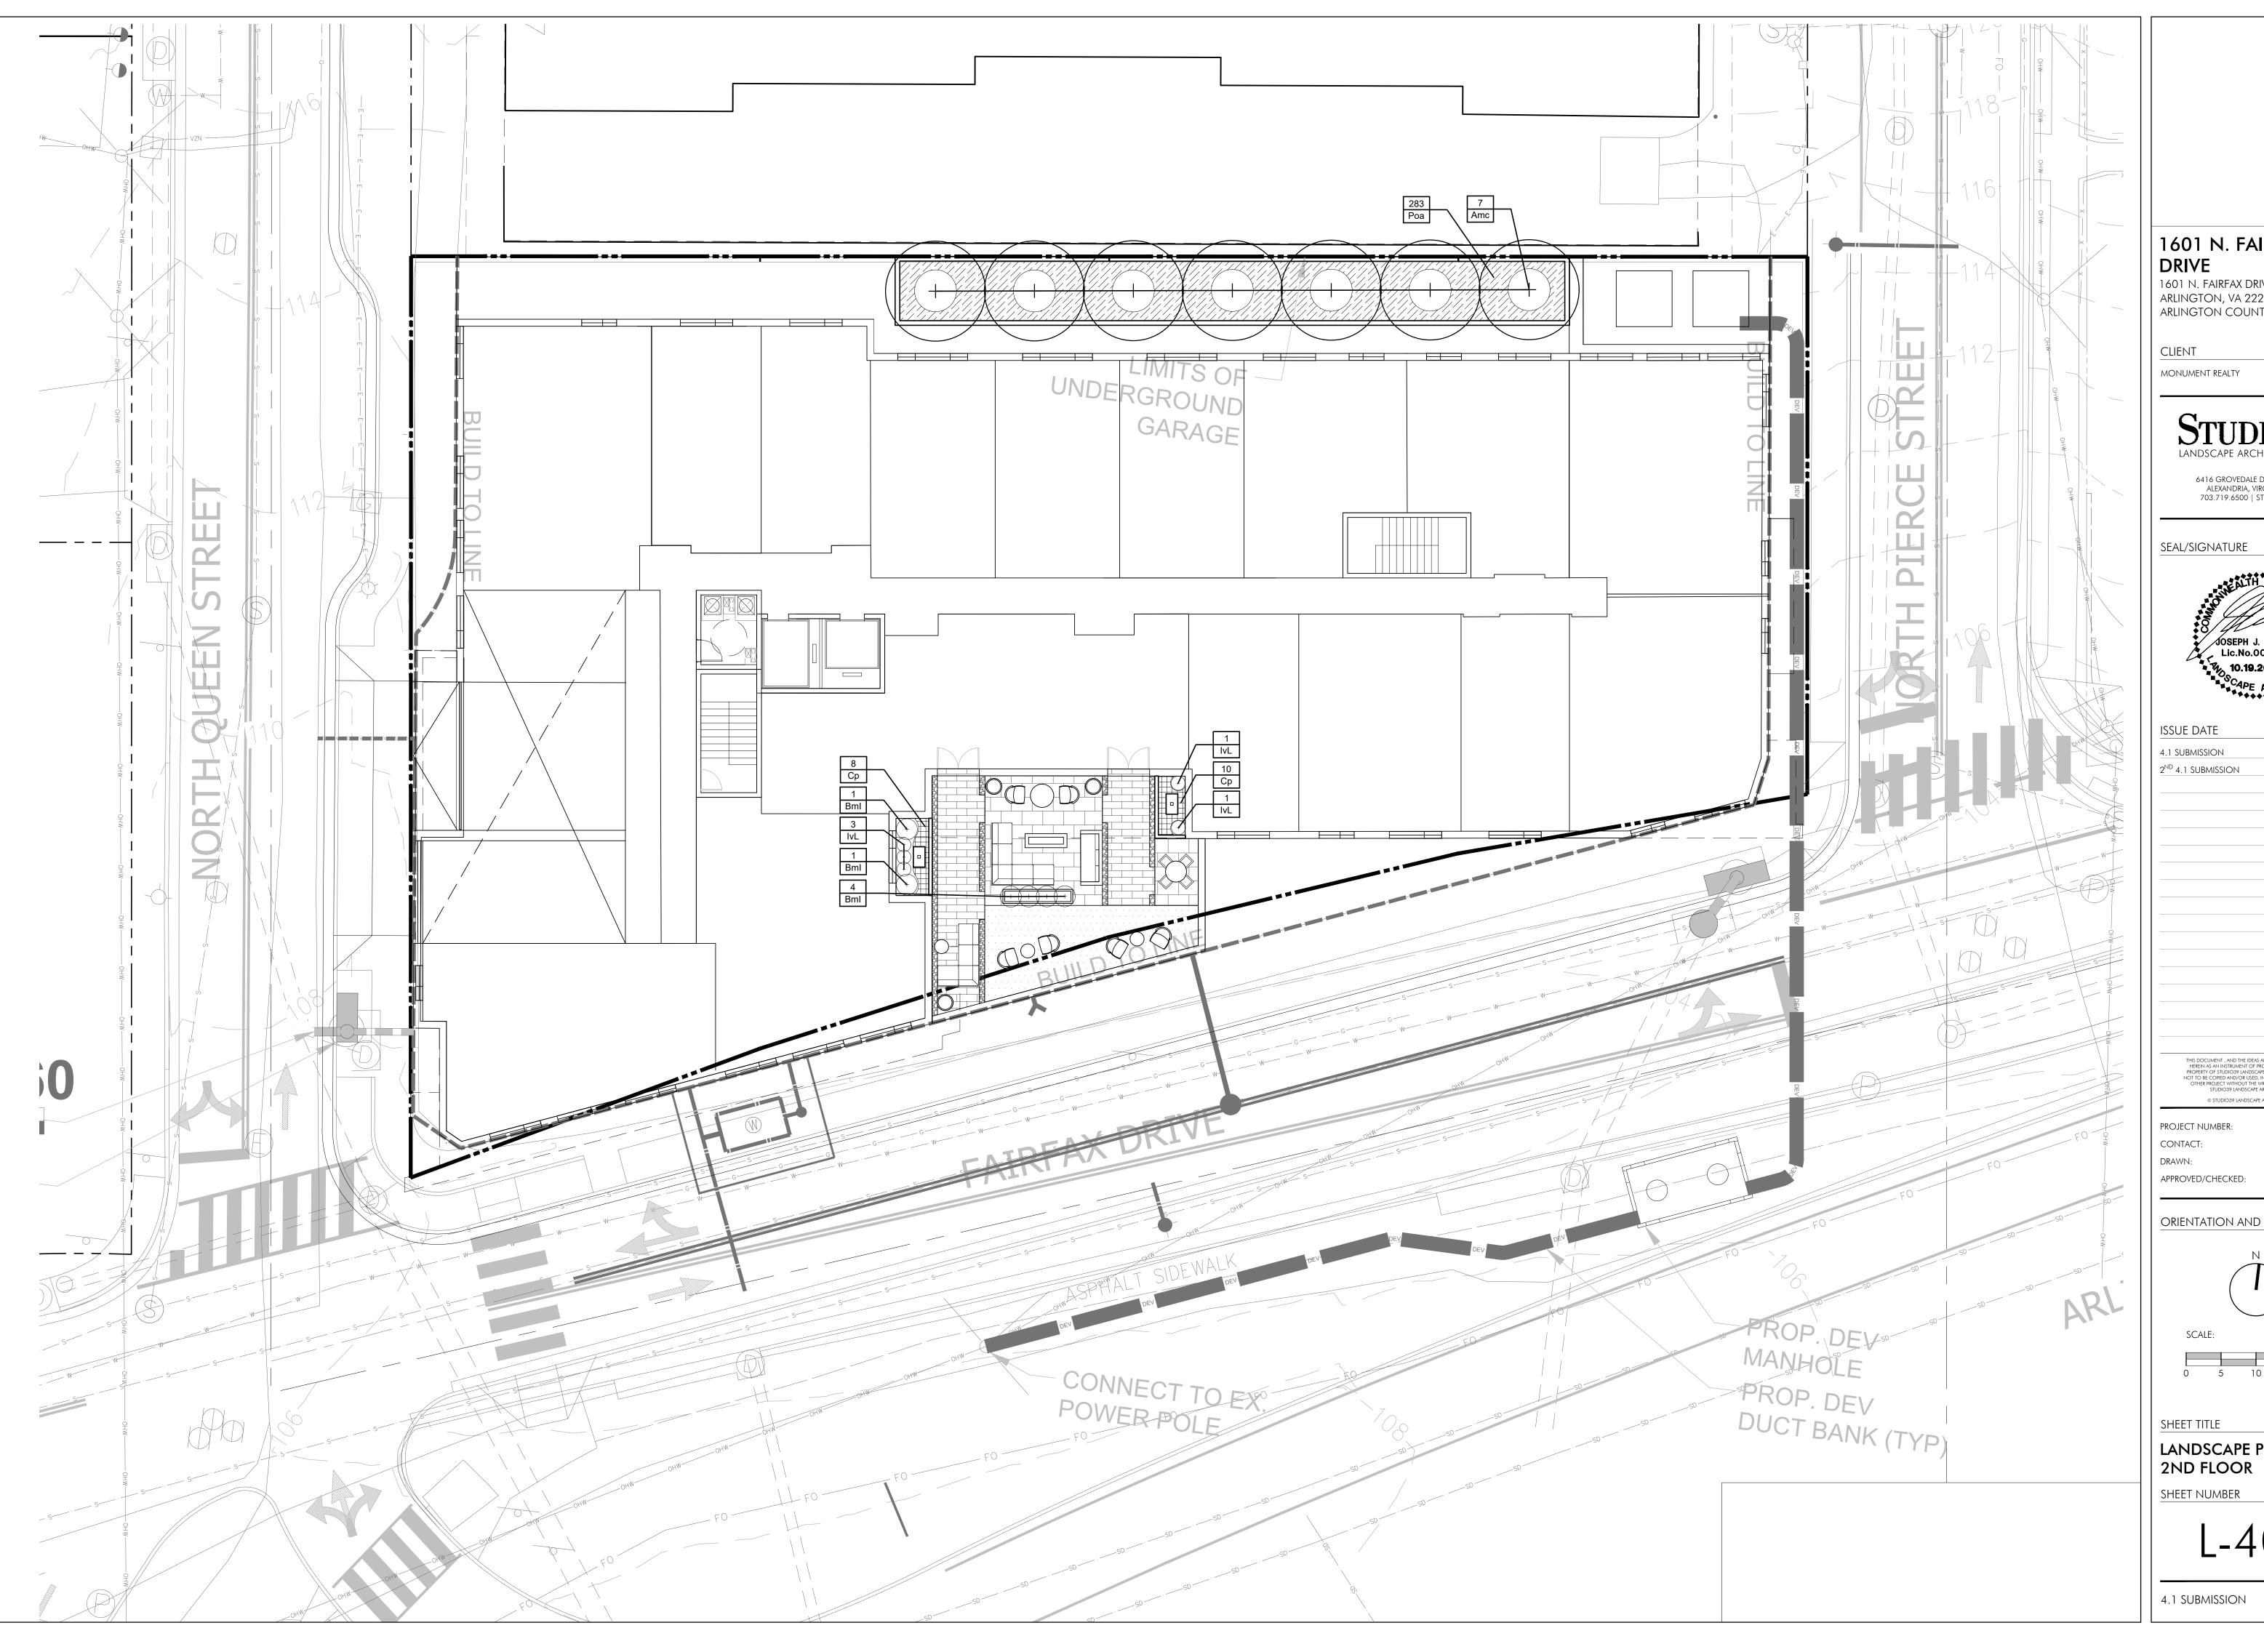

# **GENERAL NOTES**

GENERAL LAYOUT NOTES:

- 1. BASE TOPOGRAPHICAL AND EXISTING CONDITIONS TAKEN FROM DRAWING FURNISHED BY VIKA VIRGINIA, LLC.
- 2. DRAWINGS PREPARED FROM CIVIL AND ARCHITECTURAL DRAWINGS, NOT AS-BUILT DATA PREPARED BY VIKA VIRGINIA, LLC AND DCS DESIGN.
- 3. UTILITY WORK IS NOT INDICATED ON THIS DRAWING. REFER TO CIVIL DRAWINGS FOR WORK RELATED TO UTILITIES.
- 4. DO NOT SCALE THESE DRAWINGS.
- 5. DIMENSIONS ARE FROM BACK OF CURB, TO FACE OF WALL, TO OUTSIDE EDGE OF PAVEMENTS; FROM COLUMN CENTERLINES TO HARDSCAPE CENTERLINES, TO CENTERLINE OF PAVEMENTS, TO OUTSIDE EDGE OF PAVEMENTS, TO CENTERLINES OF STAIRS; FROM EDGE OF PAVEMENT TO FACE OF WALL UNLESS OTHERWISE SPECIFIED.
- 6. ALL CURVES TO BE TRUE RADII WITHOUT STRAIGHT SEGMENTS.
- 7. ALL ANGLES ARE 90° UNLESS OTHERWISE NOTED.