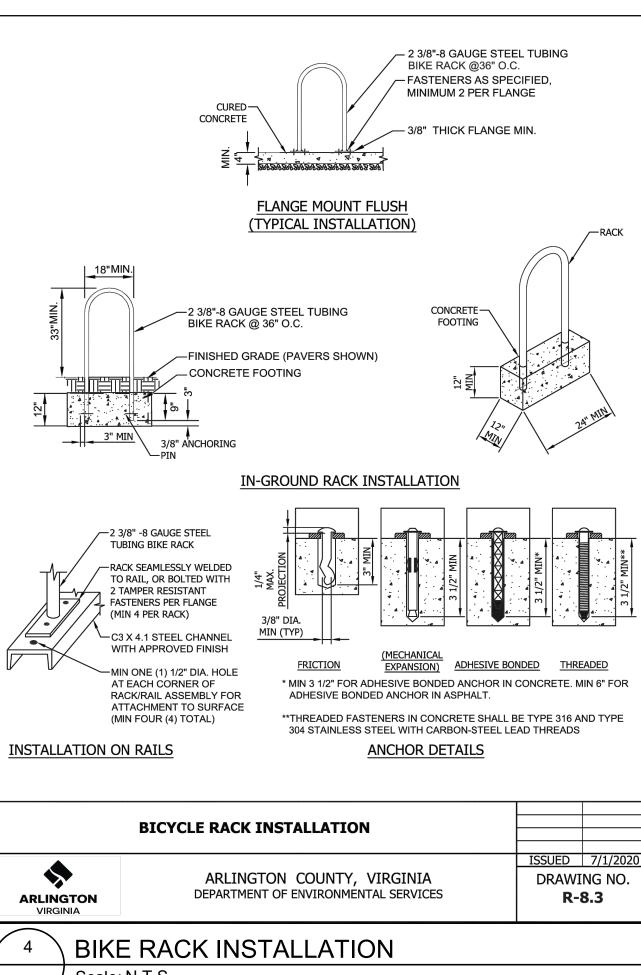

| TON COU<br>I OF ENVI         | UNTY, VIRGINIA<br>Ronmental servici                                                   |                                   | DRAWING NO.                 |                         | DEPARTMENT OF                                                                                                                     |
|            | <b>GTON</b><br>IINIA                | ARLING<br>DEPARTMENT                    | TON COU<br>I OF ENVI         | UNTY, VIRGINIA                                                                        |                                   | DRAWING NO.                 |                         | <b>DEPARTMENT OF</b>                                                                                                              |







L-202 Scale: N.T.S.





DESCRIPTION: HEAVY DUTY, INVERTED-U, IN-GROUND MOUNT 2" SCHEDULE 40 STEEL PIPE (2.38" O.D.)

DIMENSIONS: 24" WIDE X 33" HIGH

FINISH/COLOR: POWDERCOAT BLACK

MANUFACTURER: DERO 504 MALCOLM AVE SE, SUITE100 MINNEAPOLIS, MN 55414 P: 888.337-6729 www.dero.com

> CONTRACTOR TO VERIFY QUANTITIES. INSTALL PER MANUFACTURER'S RECOMMENDATION AND GOVERNING MUNICIPAL REQUIREMENTS.



PROD. INFO.

| 1601 N. FAIR<br>DRIVE<br>1601 N. FAIRFAX DRIVE<br>ARLINGTON, VA 22209<br>ARLINGTON COUNTY                                                                                                                                                                                                                              | 9