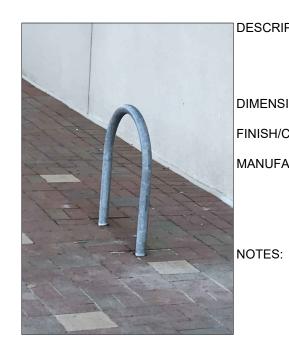

I OF ENVI         | UNTY, VIRGINIA<br>Ronmental servici                                                   |                                   | DRAWING NO.                 |                         | DEPARTMENT OF                                                                                                                     |
|            | <b>GTON</b><br>IINIA                | ARLING<br>DEPARTMENT                    | TON COU<br>I OF ENVI         | UNTY, VIRGINIA                                                                        |                                   | DRAWING NO.                 |                         | <b>DEPARTMENT OF</b>                                                                                                              |







L-202 Scale: N.T.S.





DESCRIPTION: HEAVY DUTY, INVERTED-U, IN-GROUND MOUNT 2" SCHEDULE 40 STEEL PIPE (2.38" O.D.)

DIMENSIONS: 24" WIDE X 33" HIGH

FINISH/COLOR: POWDERCOAT BLACK

MANUFACTURER: DERO 504 MALCOLM AVE SE, SUITE100 MINNEAPOLIS, MN 55414 P: 888.337-6729 www.dero.com

> CONTRACTOR TO VERIFY QUANTITIES. INSTALL PER MANUFACTURER'S RECOMMENDATION AND GOVERNING MUNICIPAL REQUIREMENTS.



PROD. INFO.

| 1601 N. FAIR<br>DRIVE<br>1601 N. FAIRFAX DRIVE<br>ARLINGTON, VA 22209<br>ARLINGTON COUNTY                                                                                                                                                                                                                              | 9