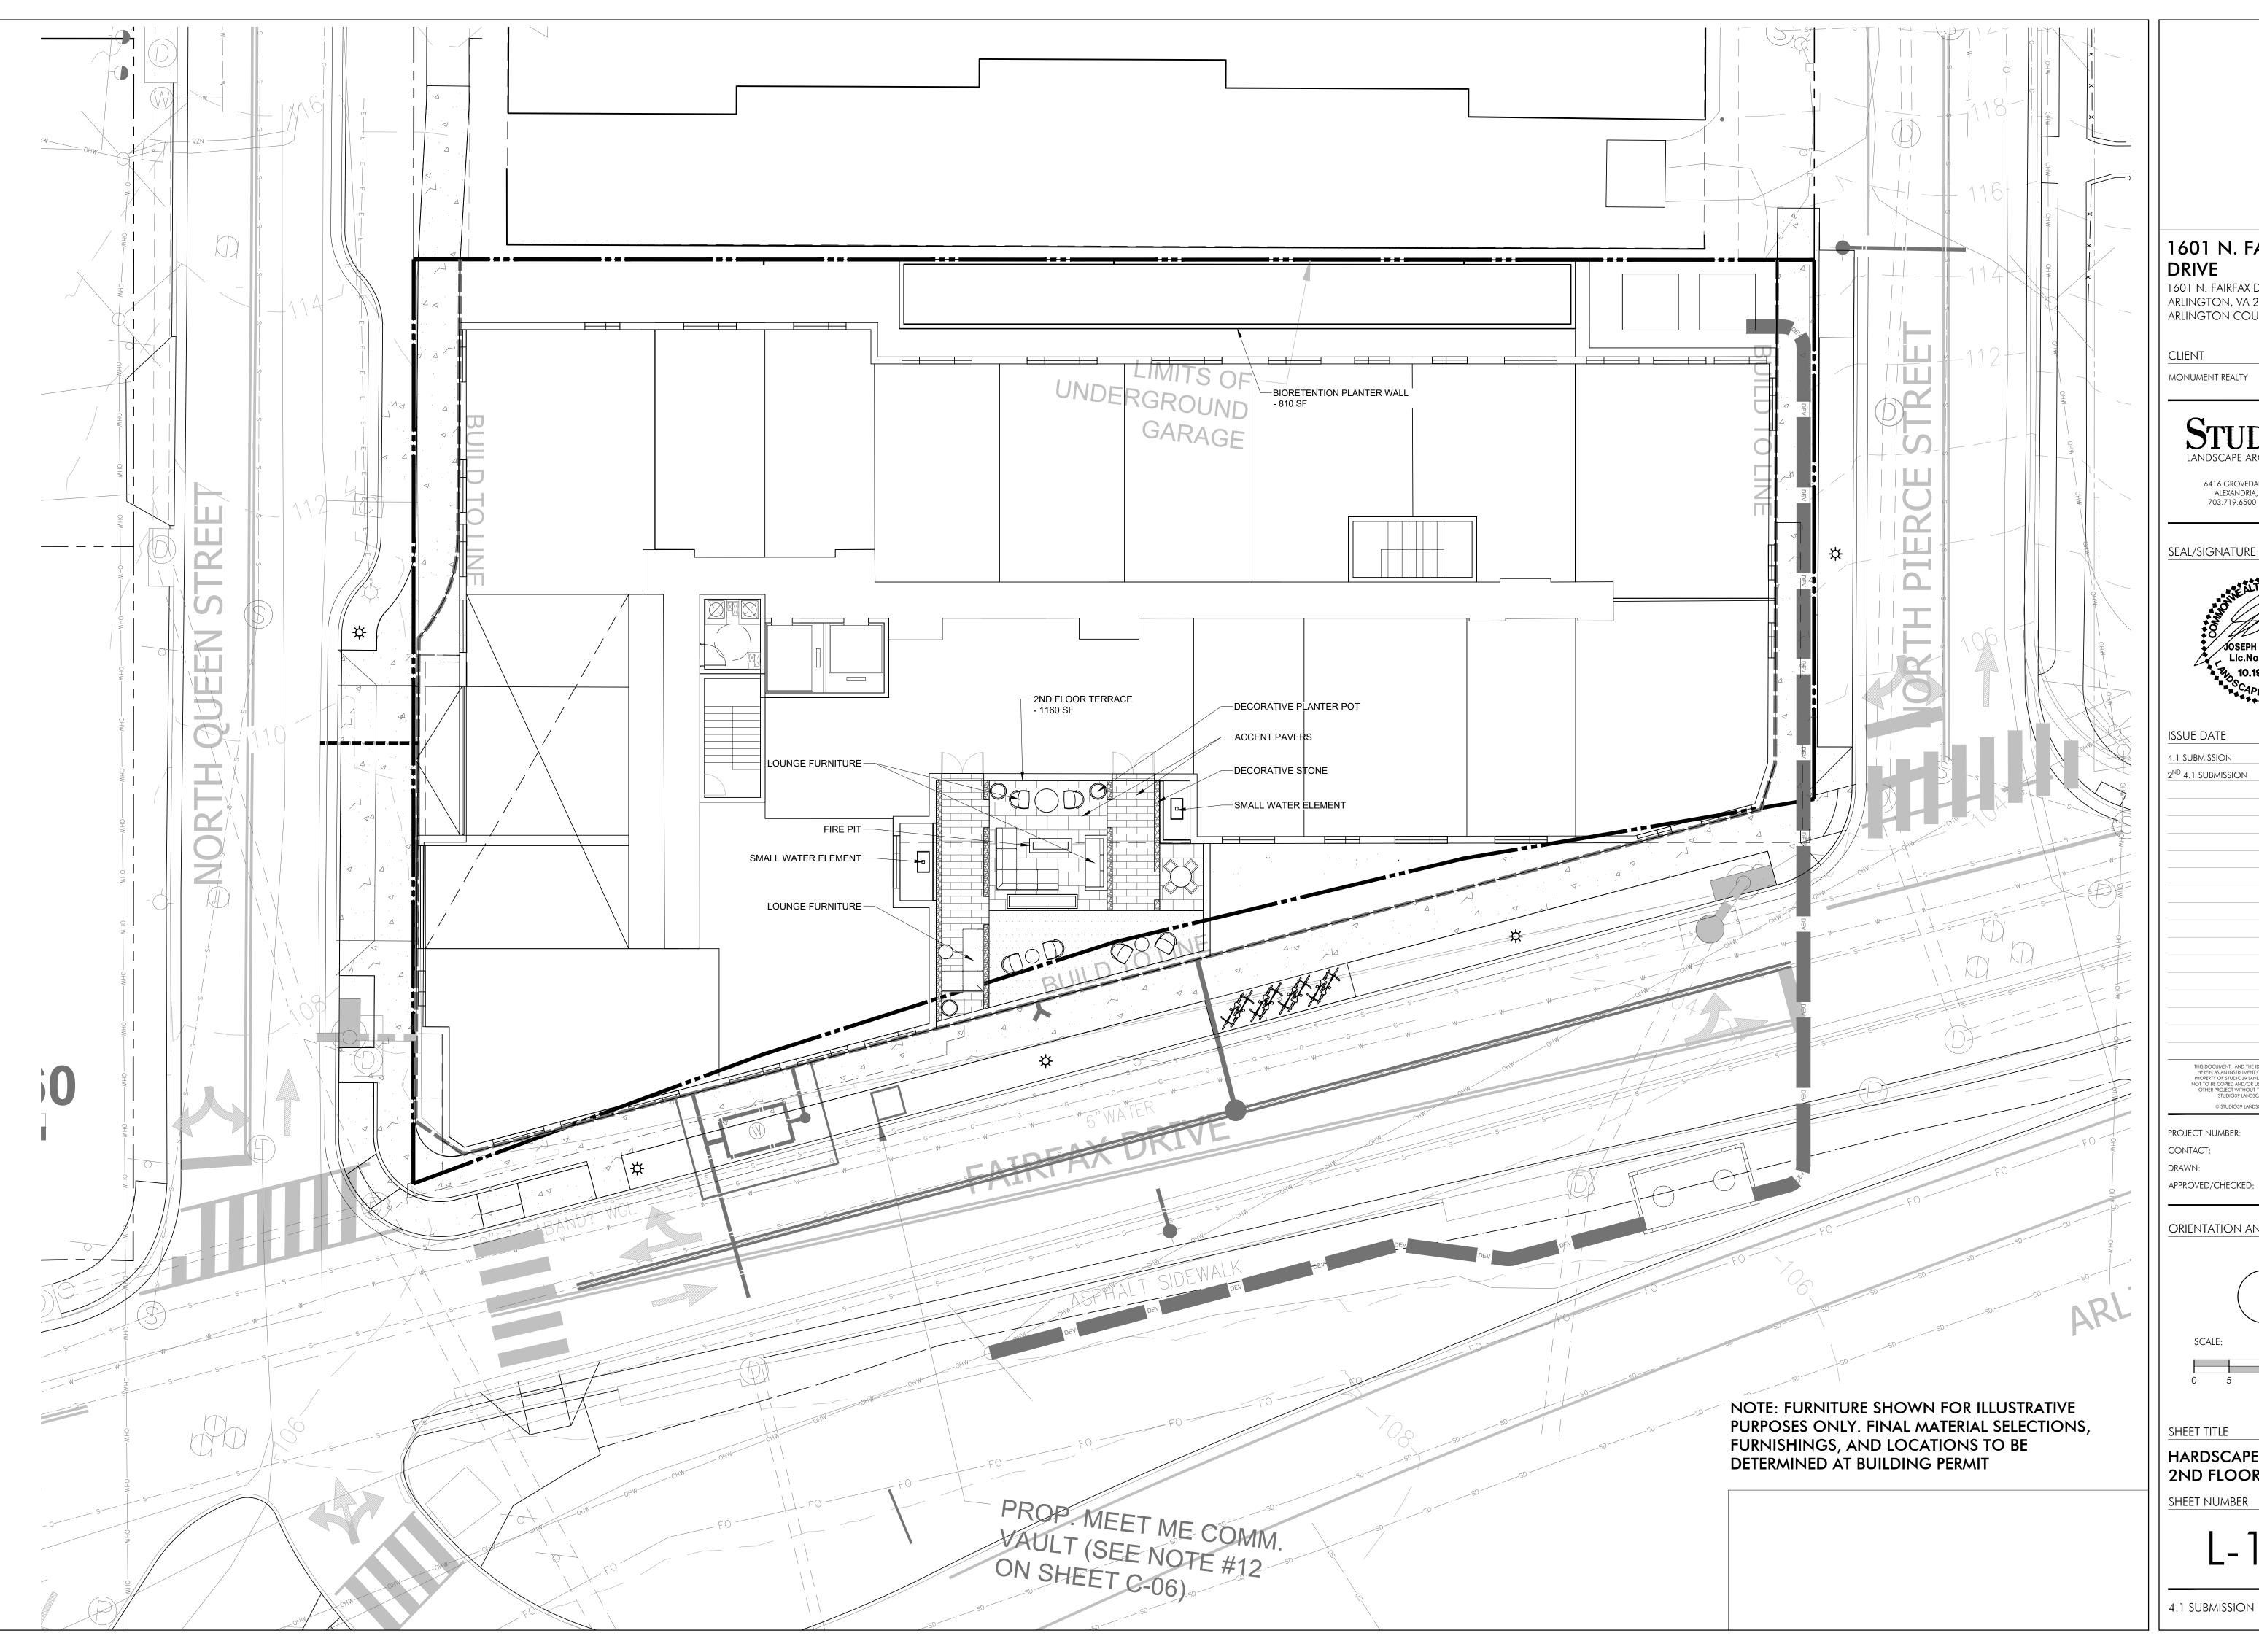

# **GENERAL NOTES**

GENERAL LAYOUT NOTES:

- 1. BASE TOPOGRAPHICAL AND EXISTING CONDITIONS TAKEN FROM DRAWING FURNISHED BY VIKA VIRGINIA, LLC.
- 2. DRAWINGS PREPARED FROM CIVIL AND ARCHITECTURAL DRAWINGS, NOT AS-BUILT DATA PREPARED BY VIKA VIRGINIA, LLC AND DCS DESIGN.
- 3. UTILITY WORK IS NOT INDICATED ON THIS DRAWING. REFER TO CIVIL DRAWINGS FOR WORK RELATED TO UTILITIES.
- 4. DO NOT SCALE THESE DRAWINGS.
- 5. DIMENSIONS ARE FROM BACK OF CURB, TO FACE OF WALL, TO OUTSIDE EDGE OF PAVEMENTS; FROM COLUMN CENTERLINES TO HARDSCAPE CENTERLINES, TO CENTERLINE OF PAVEMENTS, TO OUTSIDE EDGE OF PAVEMENTS, TO CENTERLINES OF STAIRS; FROM EDGE OF PAVEMENT TO FACE OF WALL UNLESS OTHERWISE SPECIFIED.
- 6. ALL CURVES TO BE TRUE RADII WITHOUT STRAIGHT SEGMENTS.
- 7. ALL ANGLES ARE 90° UNLESS OTHERWISE NOTED.