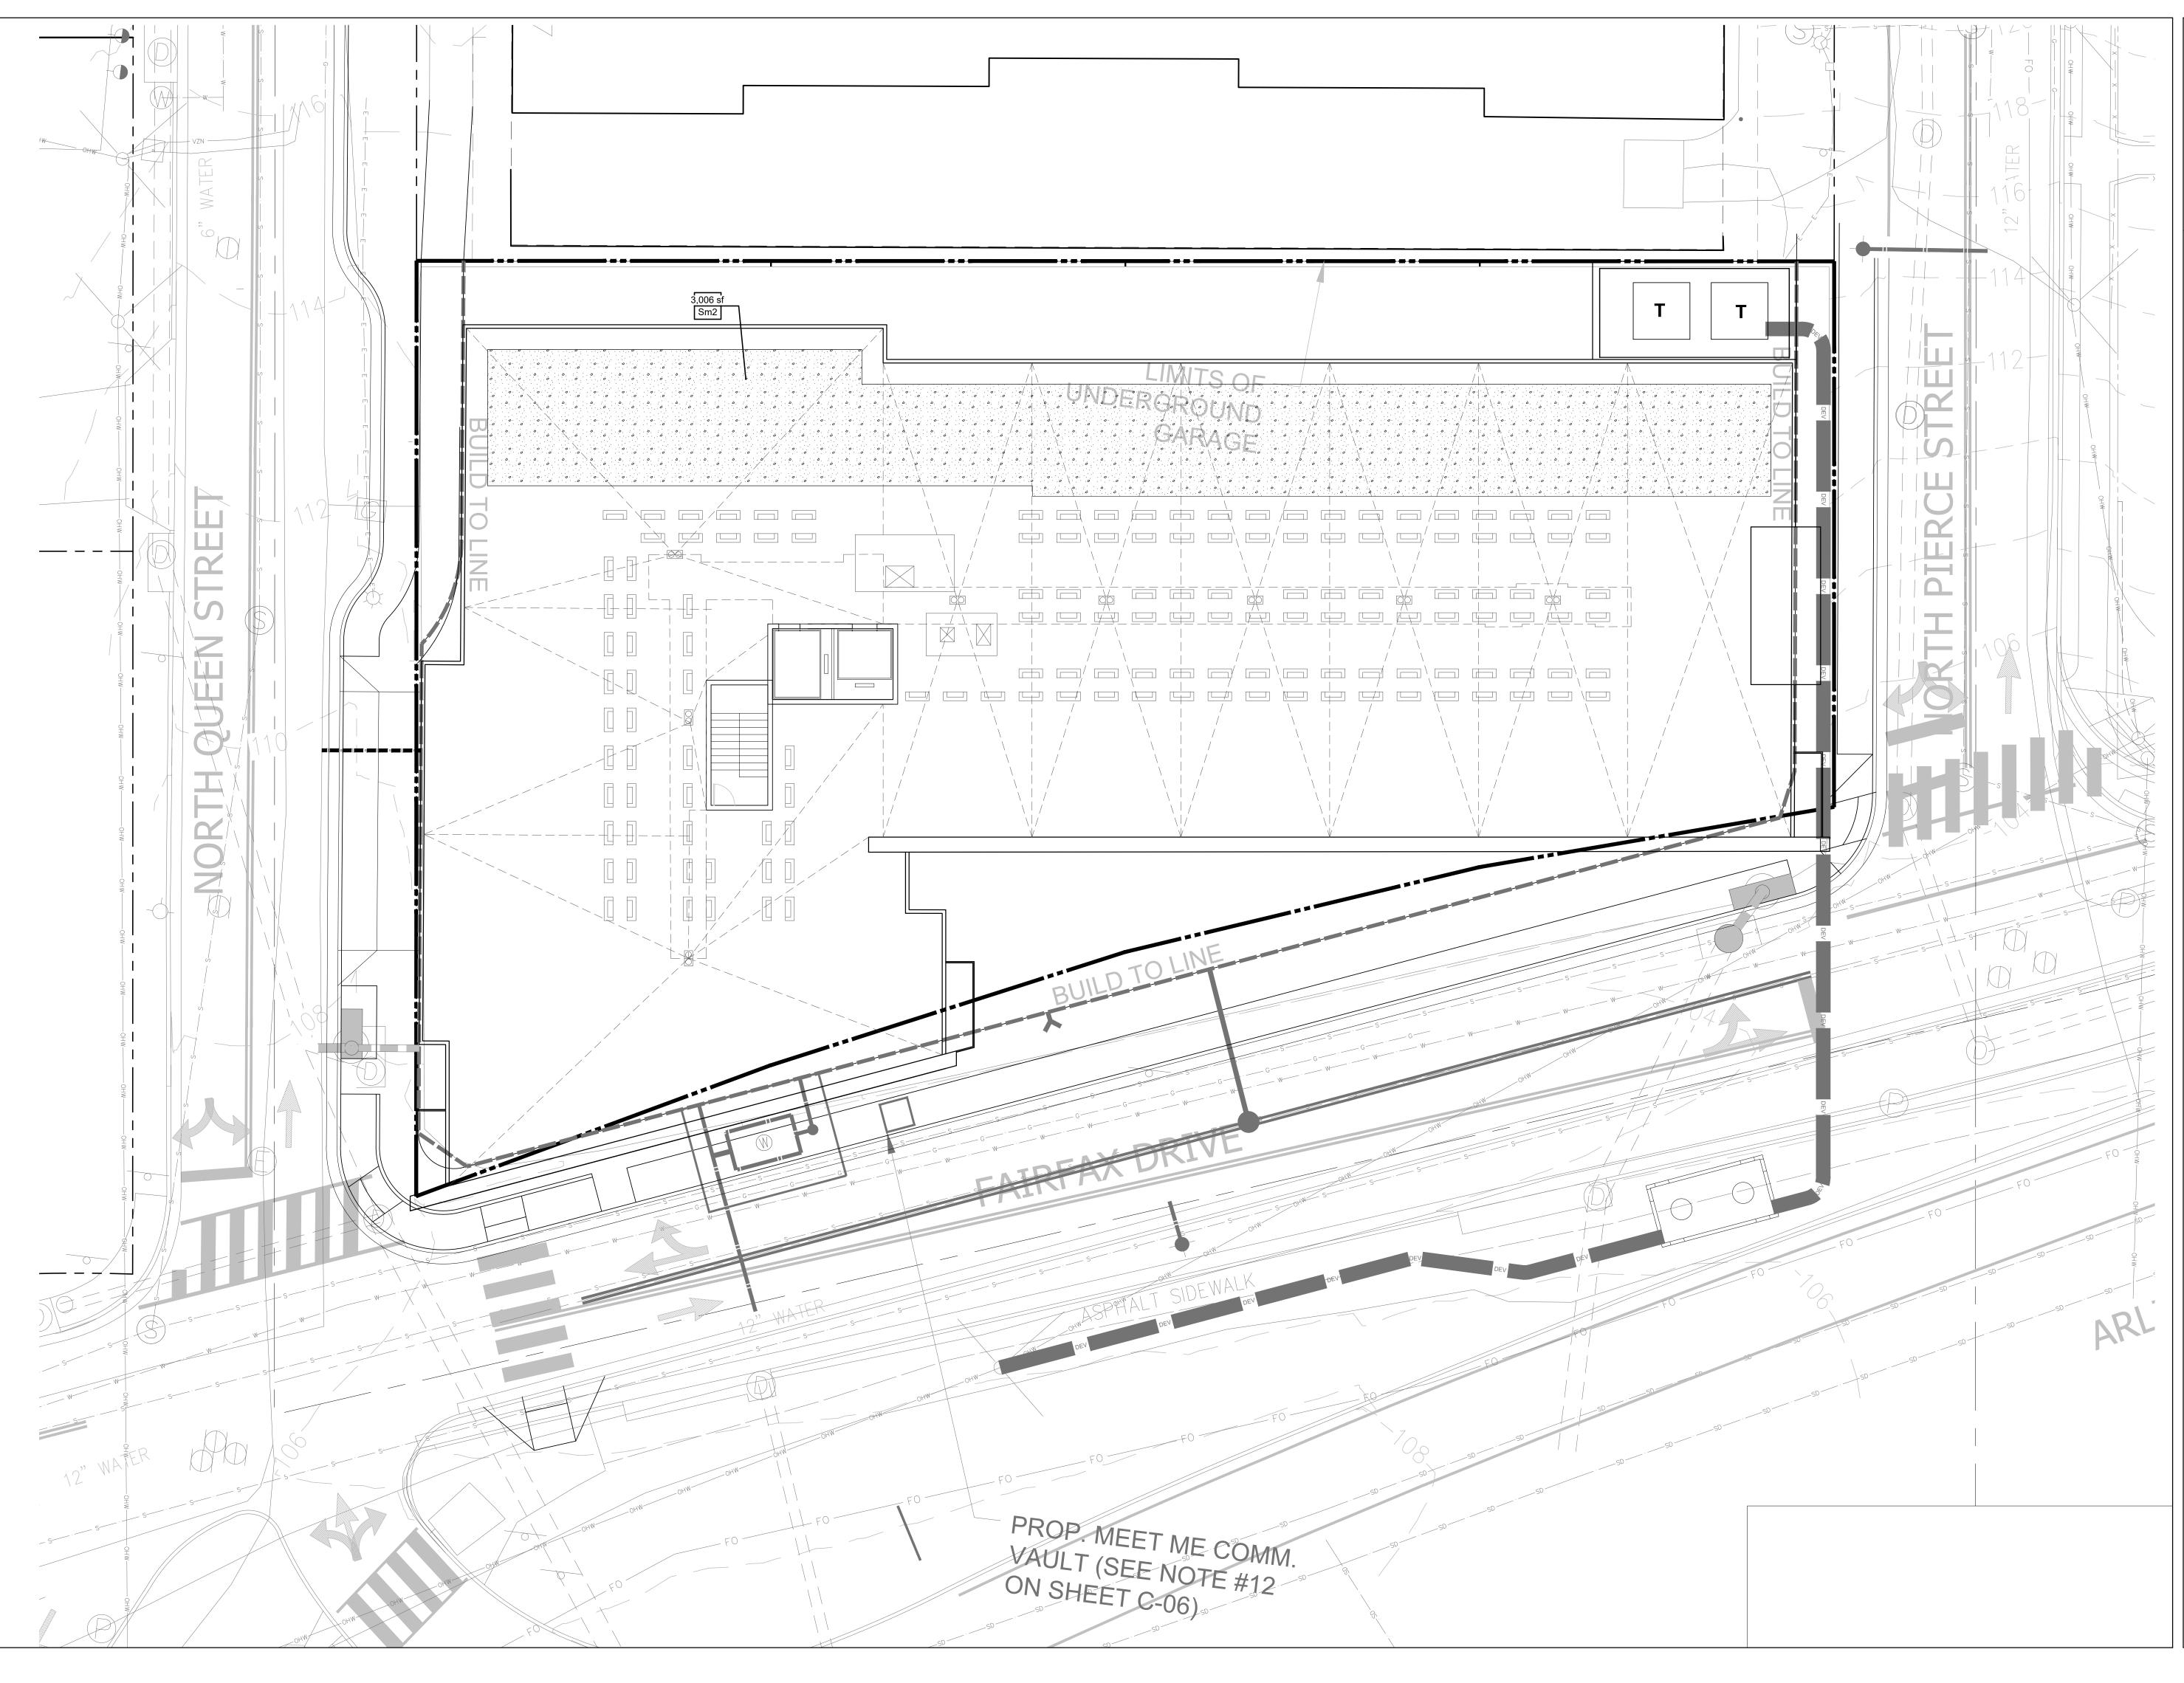

# **GENERAL NOTES**

GENERAL LAYOUT NOTES:

- 1. BASE TOPOGRAPHICAL AND EXISTING CONDITIONS TAKEN FROM DRAWING FURNISHED BY VIKA VIRGINIA, LLC.
- 2. DRAWINGS PREPARED FROM CIVIL AND ARCHITECTURAL DRAWINGS, NOT AS-BUILT DATA PREPARED BY VIKA VIRGINIA, LLC AND DCS DESIGN.
- 3. UTILITY WORK IS NOT INDICATED ON THIS DRAWING. REFER TO CIVIL DRAWINGS FOR WORK RELATED TO UTILITIES.
- 4. DO NOT SCALE THESE DRAWINGS.
- 5. DIMENSIONS ARE FROM BACK OF CURB, TO FACE OF WALL, TO OUTSIDE EDGE OF PAVEMENTS; FROM COLUMN CENTERLINES TO HARDSCAPE CENTERLINES, TO CENTERLINE OF PAVEMENTS, TO OUTSIDE EDGE OF PAVEMENTS, TO CENTERLINES OF STAIRS; FROM EDGE OF PAVEMENT TO FACE OF WALL UNLESS OTHERWISE SPECIFIED.
- 6. ALL CURVES TO BE TRUE RADII WITHOUT STRAIGHT SEGMENTS.
- 7. ALL ANGLES ARE 90° UNLESS OTHERWISE NOTED.