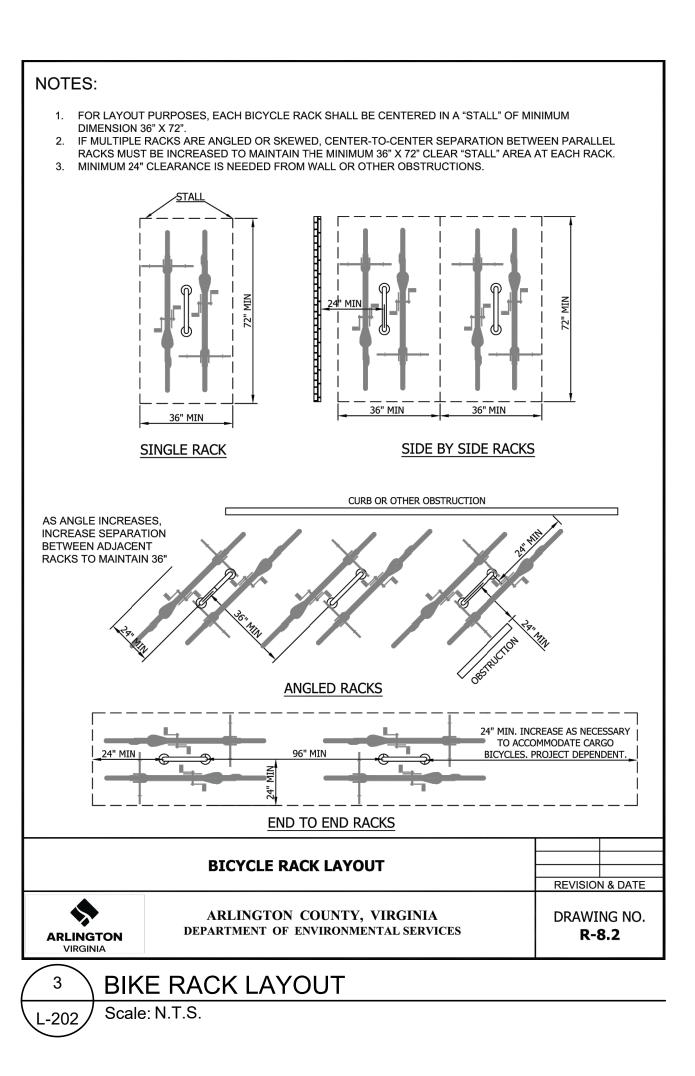

| TON COU<br>I OF ENVI         | UNTY, VIRGINIA<br>Ronmental servici                                                   |                                   | DRAWING NO.                 |                         | DEPARTMENT OF                                                                                                                     |
|            | <b>GTON</b><br>IINIA                | ARLING<br>DEPARTMENT                    | TON COU<br>I OF ENVI         | UNTY, VIRGINIA                                                                        |                                   | DRAWING NO.                 |                         | <b>DEPARTMENT OF</b>                                                                                                              |







L-202 Scale: N.T.S.





DESCRIPTION: HEAVY DUTY, INVERTED-U, IN-GROUND MOUNT 2" SCHEDULE 40 STEEL PIPE (2.38" O.D.)

DIMENSIONS: 24" WIDE X 33" HIGH

FINISH/COLOR: POWDERCOAT BLACK

MANUFACTURER: DERO 504 MALCOLM AVE SE, SUITE100 MINNEAPOLIS, MN 55414 P: 888.337-6729 www.dero.com

> CONTRACTOR TO VERIFY QUANTITIES. INSTALL PER MANUFACTURER'S RECOMMENDATION AND GOVERNING MUNICIPAL REQUIREMENTS.



PROD. INFO.

| 1601 N. FAIR<br>DRIVE<br>1601 N. FAIRFAX DRIVE<br>ARLINGTON, VA 22209<br>ARLINGTON COUNTY                                                                                                                                                                                                                              | 9