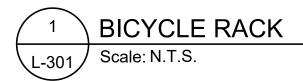

| ARLING<br>DEPARTMENT                    | TON COU<br>I OF ENVI         | UNTY, VIRGINIA                                                                        |                                   | DRAWING NO.                 |                         | <b>DEPARTMENT OF</b>                                                                                                              |







L-202 Scale: N.T.S.





DESCRIPTION: HEAVY DUTY, INVERTED-U, IN-GROUND MOUNT 2" SCHEDULE 40 STEEL PIPE (2.38" O.D.)

DIMENSIONS: 24" WIDE X 33" HIGH

FINISH/COLOR: POWDERCOAT BLACK

MANUFACTURER: DERO 504 MALCOLM AVE SE, SUITE100 MINNEAPOLIS, MN 55414 P: 888.337-6729 www.dero.com

> CONTRACTOR TO VERIFY QUANTITIES. INSTALL PER MANUFACTURER'S RECOMMENDATION AND GOVERNING MUNICIPAL REQUIREMENTS.



PROD. INFO.

| 1601 N. FAIR<br>DRIVE<br>1601 N. FAIRFAX DRIVE<br>ARLINGTON, VA 22209<br>ARLINGTON COUNTY                                                                                                                                                                                                                              | 9                                                                                                                                                                               |
|---------------------------------------------------------------------------------------------------------------------------------------------------------------------------------------------------------------------------------------------------------------------------------------------------