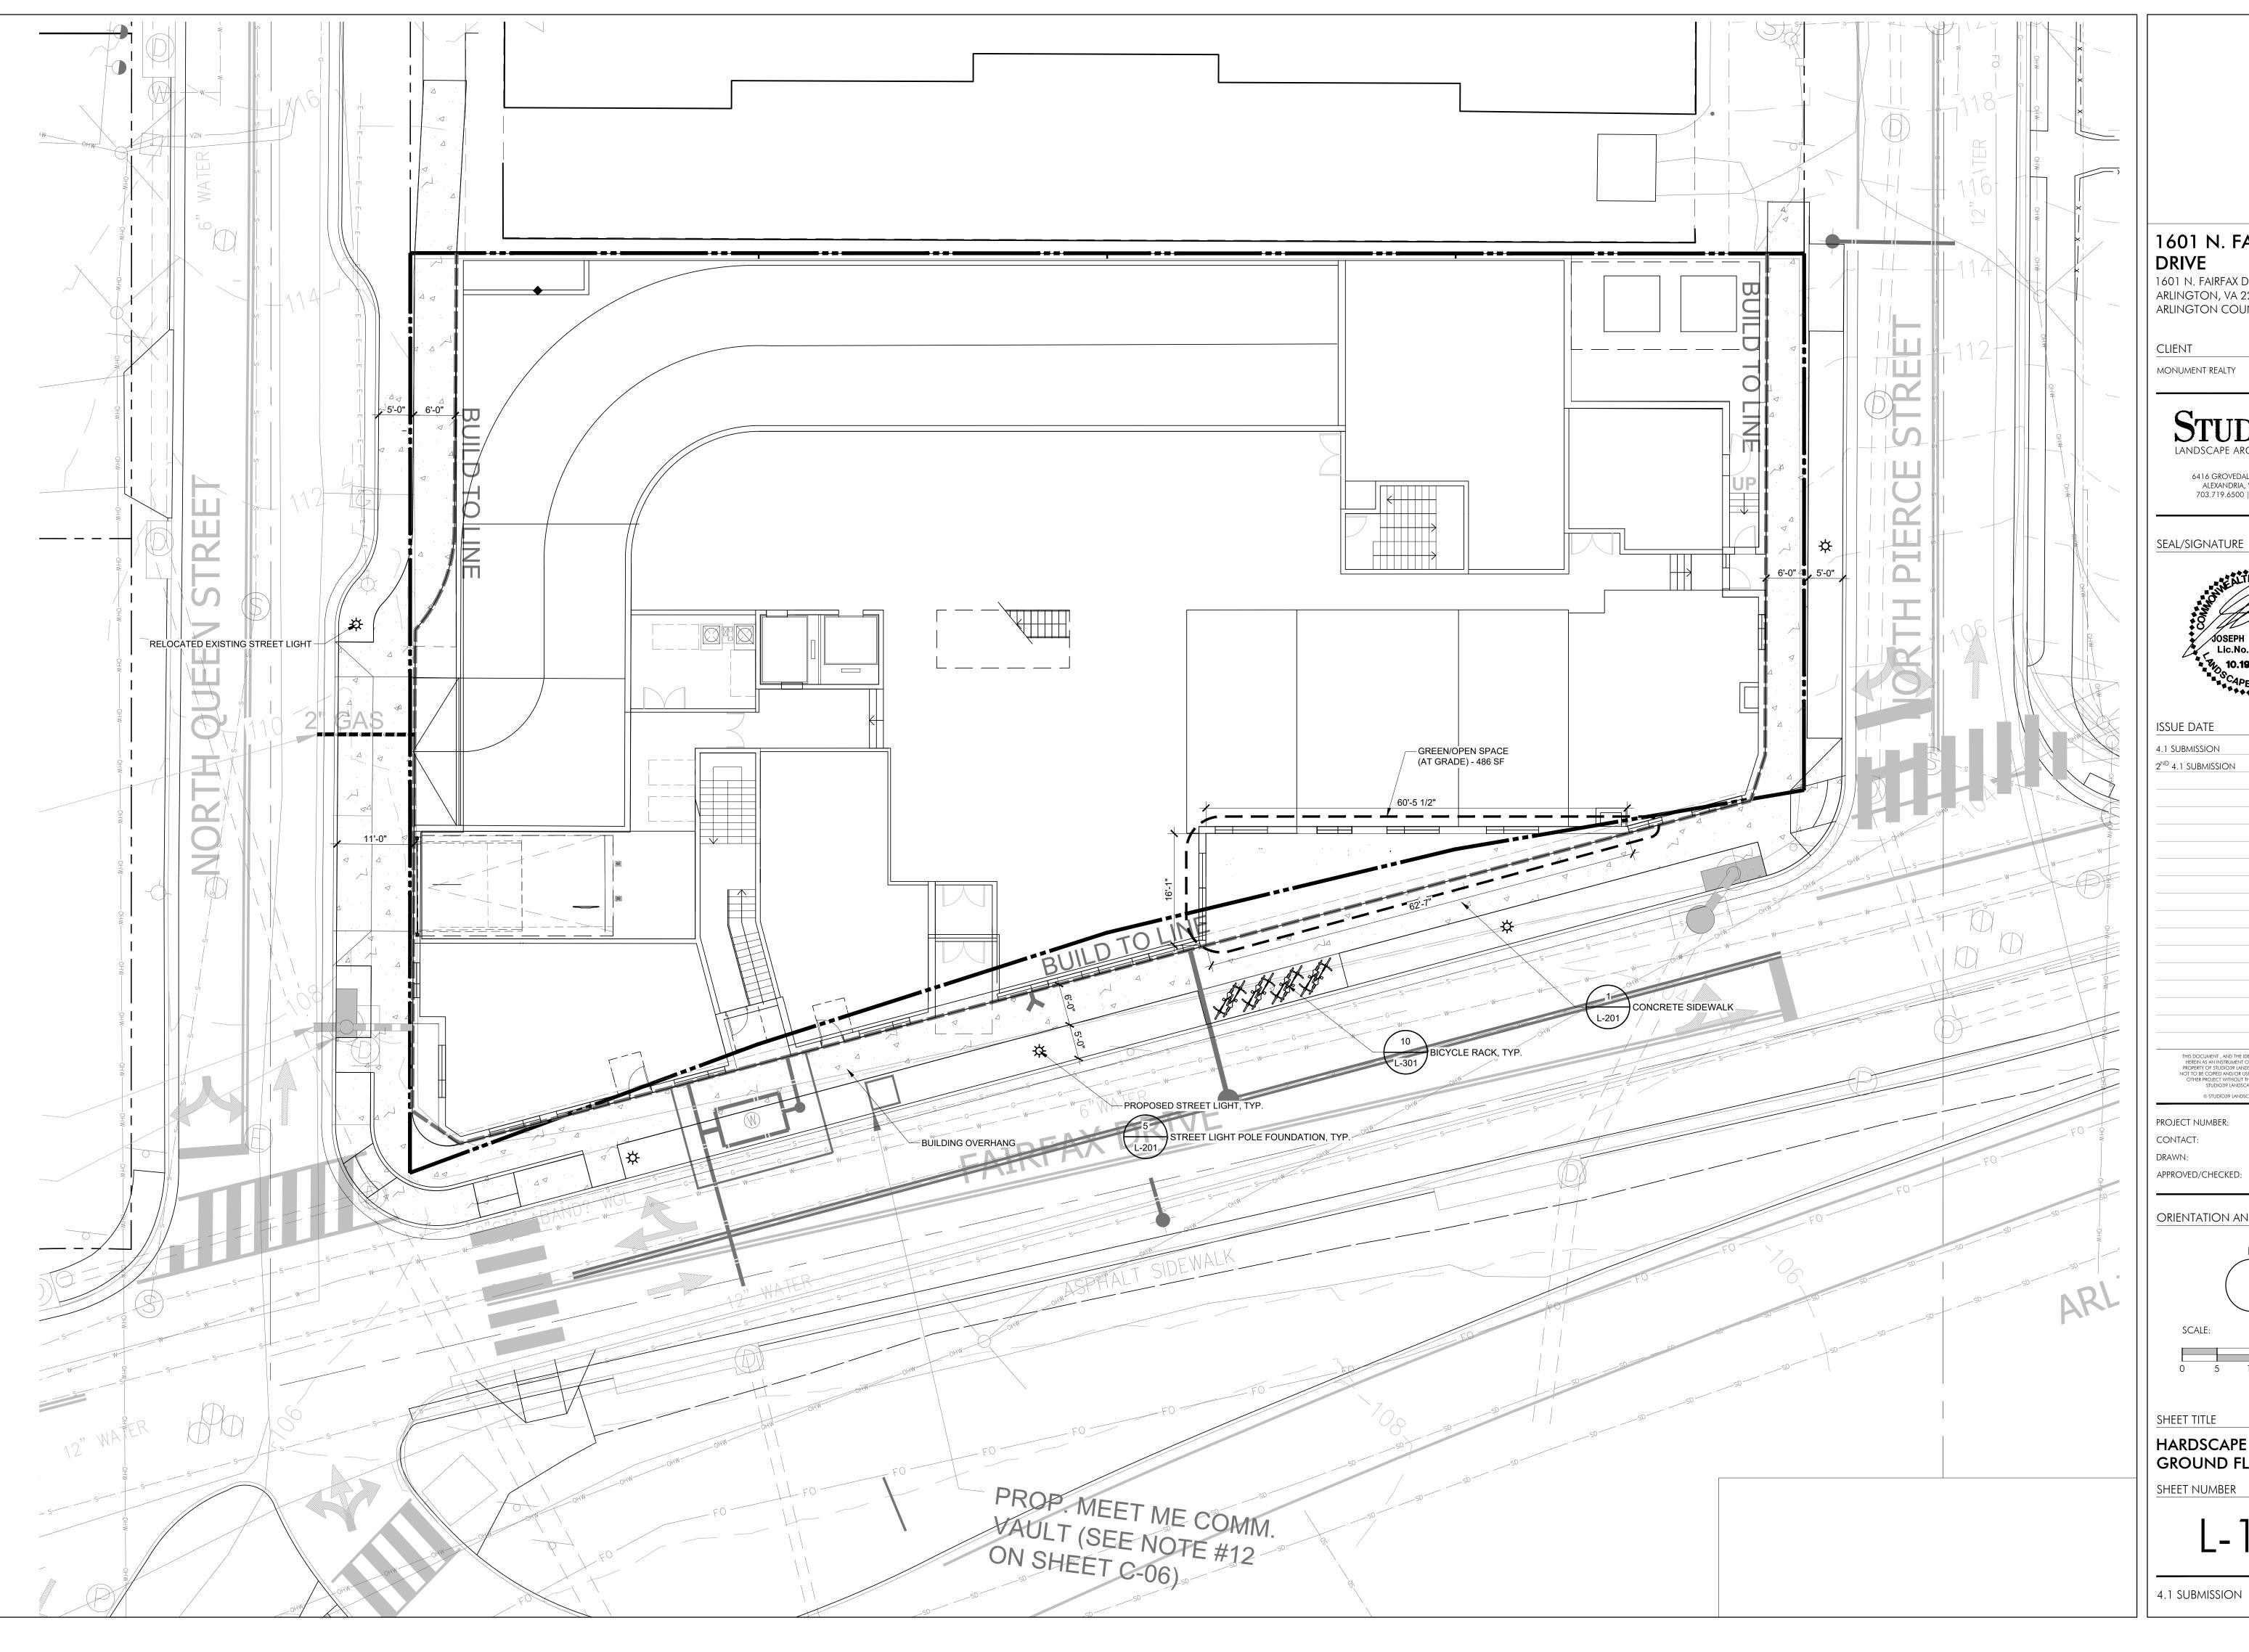

# **GENERAL NOTES**

GENERAL LAYOUT NOTES:

- 1. BASE TOPOGRAPHICAL AND EXISTING CONDITIONS TAKEN FROM DRAWING FURNISHED BY VIKA VIRGINIA, LLC.
- 2. DRAWINGS PREPARED FROM CIVIL AND ARCHITECTURAL DRAWINGS, NOT AS-BUILT DATA PREPARED BY VIKA VIRGINIA, LLC AND DCS DESIGN.
- 3. UTILITY WORK IS NOT INDICATED ON THIS DRAWING. REFER TO CIVIL DRAWINGS FOR WORK RELATED TO UTILITIES.
- 4. DO NOT SCALE THESE DRAWINGS.
- 5. DIMENSIONS ARE FROM BACK OF CURB, TO FACE OF WALL, TO OUTSIDE EDGE OF PAVEMENTS; FROM COLUMN CENTERLINES TO HARDSCAPE CENTERLINES, TO CENTERLINE OF PAVEMENTS, TO OUTSIDE EDGE OF PAVEMENTS, TO CENTERLINES OF STAIRS; FROM EDGE OF PAVEMENT TO FACE OF WALL UNLESS OTHERWISE SPECIFIED.
- 6. ALL CURVES TO BE TRUE RADII WITHOUT STRAIGHT SEGMENTS.
- 7. ALL ANGLES ARE 90° UNLESS OTHERWISE NOTED.