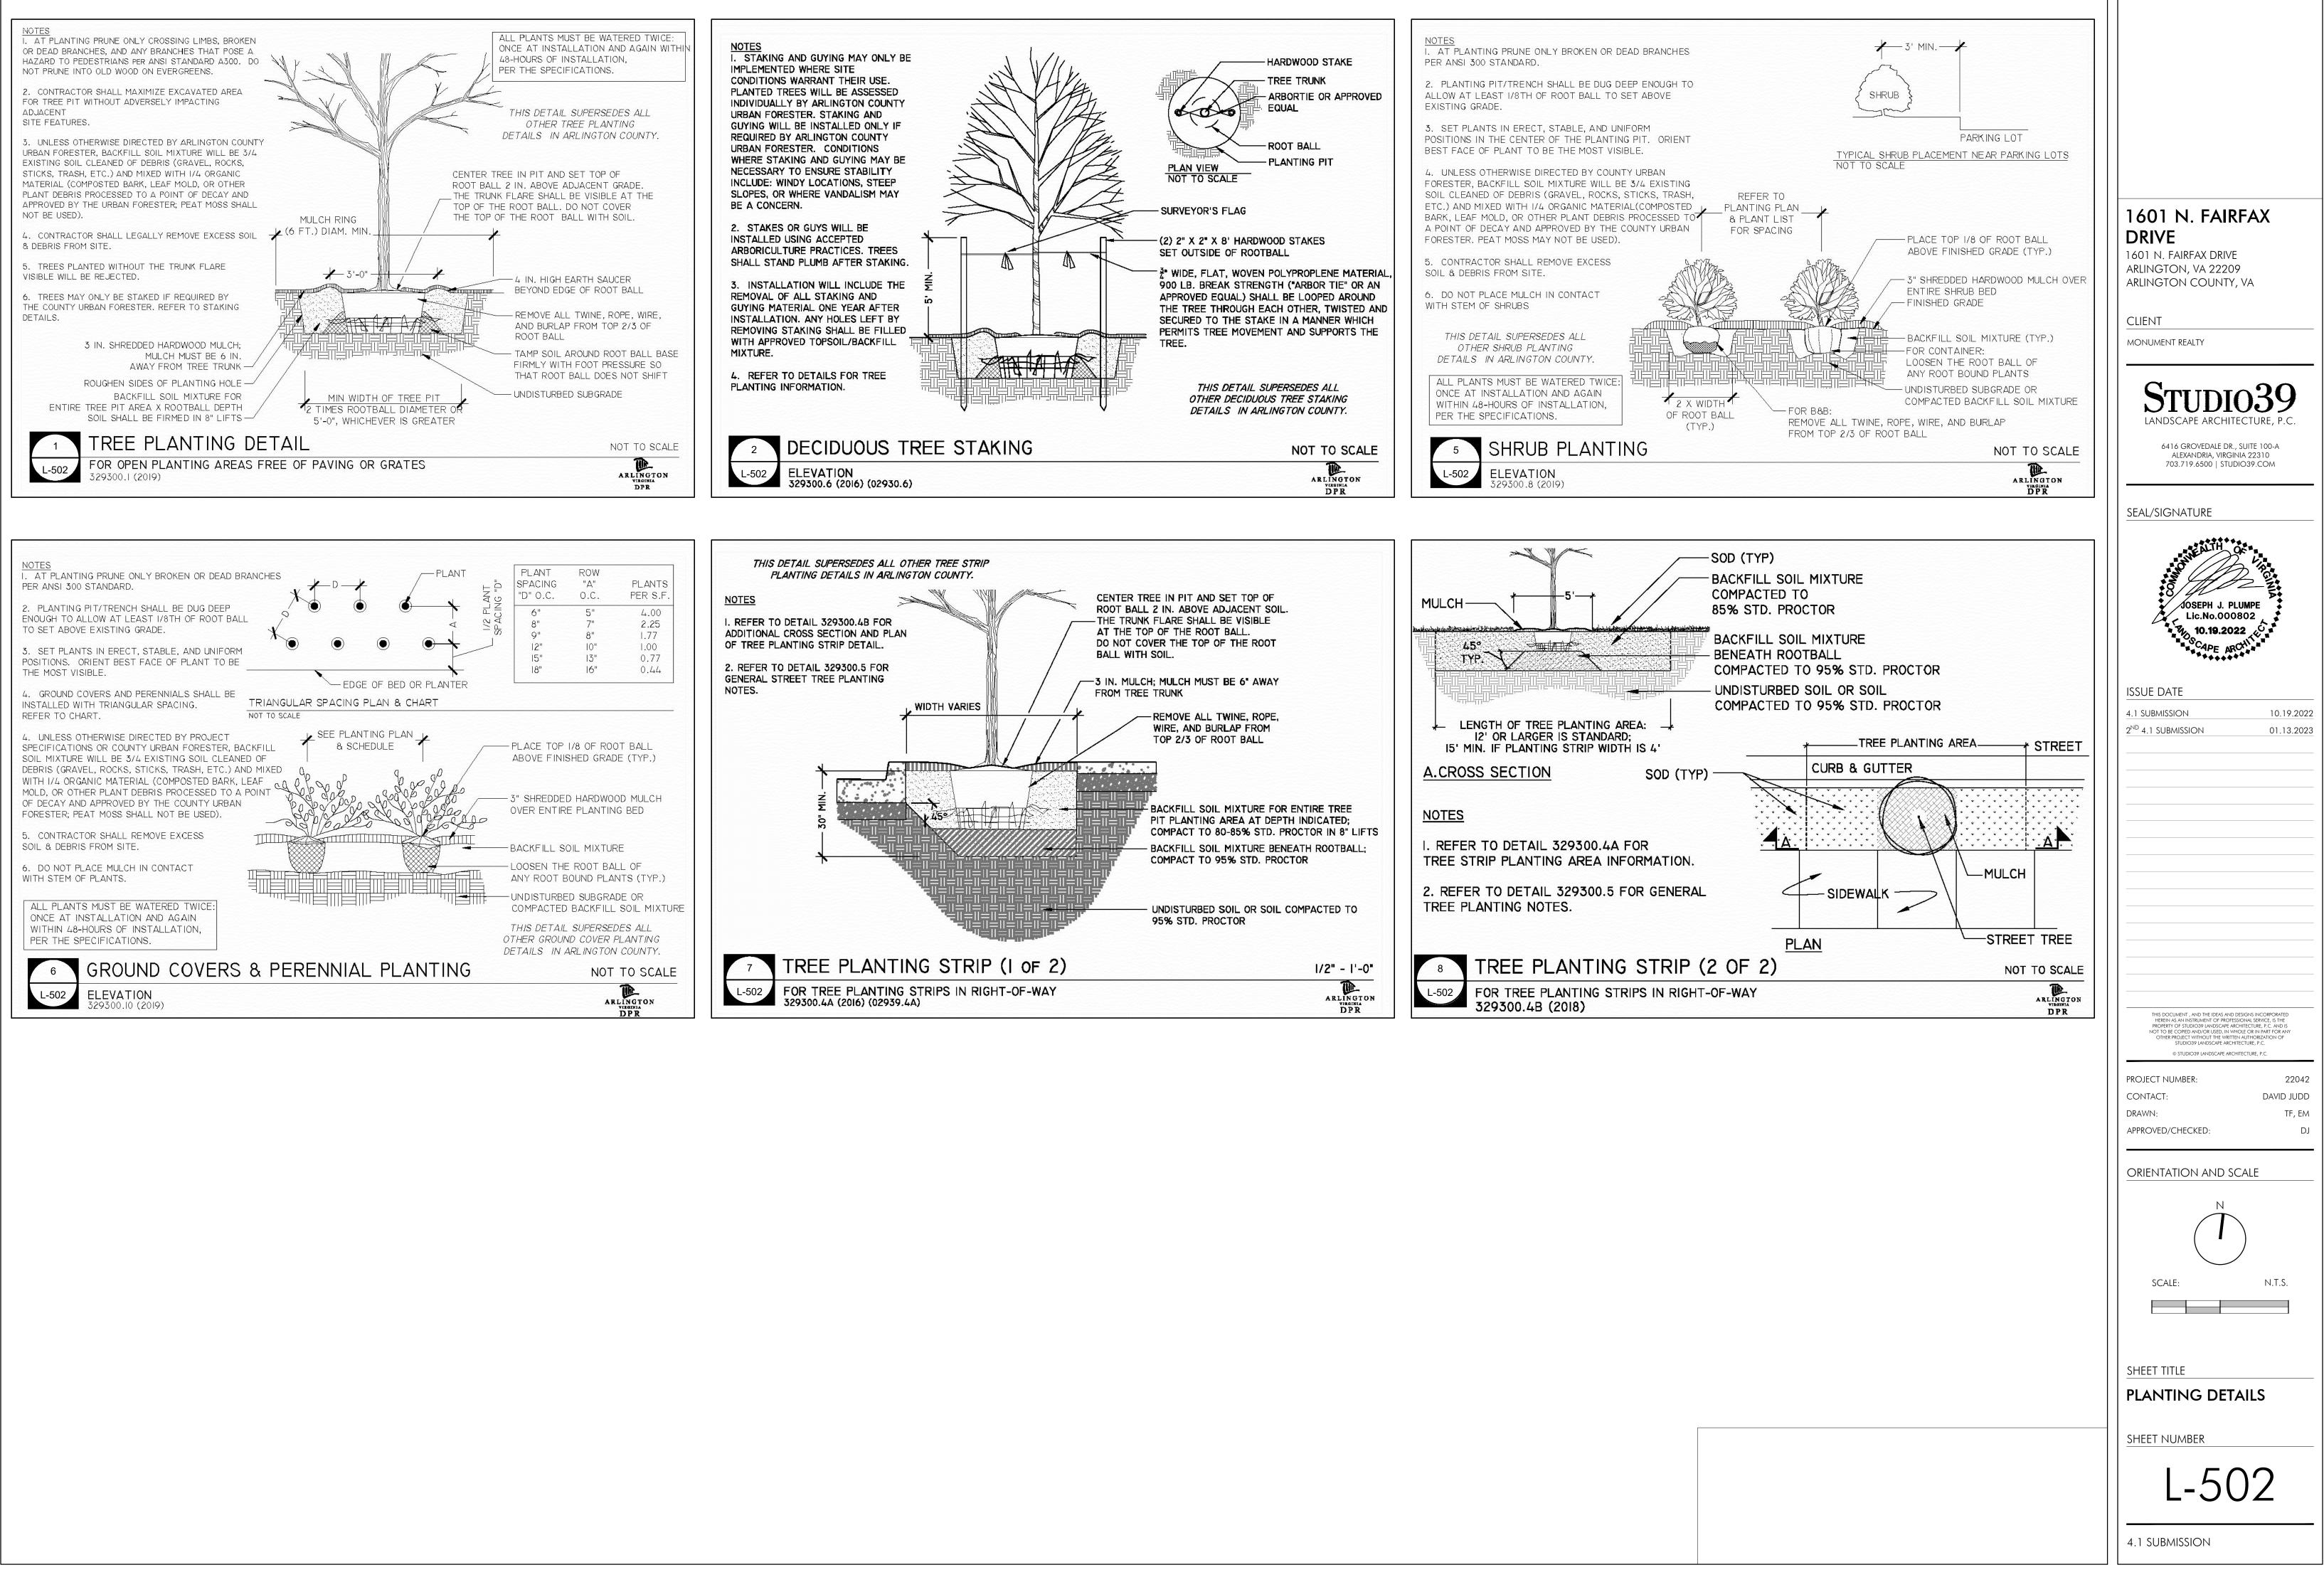

# **GENERAL NOTES**

GENERAL LAYOUT NOTES:

- 1. BASE TOPOGRAPHICAL AND EXISTING CONDITIONS TAKEN FROM DRAWING FURNISHED BY VIKA VIRGINIA, LLC.
- 2. DRAWINGS PREPARED FROM CIVIL AND ARCHITECTURAL DRAWINGS, NOT AS-BUILT DATA PREPARED BY VIKA VIRGINIA, LLC AND DCS DESIGN.
- 3. UTILITY WORK IS NOT INDICATED ON THIS DRAWING. REFER TO CIVIL DRAWINGS FOR WORK RELATED TO UTILITIES.
- 4. DO NOT SCALE THESE DRAWINGS.
- 5. DIMENSIONS ARE FROM BACK OF CURB, TO FACE OF WALL, TO OUTSIDE EDGE OF PAVEMENTS; FROM COLUMN CENTERLINES TO HARDSCAPE CENTERLINES, TO CENTERLINE OF PAVEMENTS, TO OUTSIDE EDGE OF PAVEMENTS, TO CENTERLINES OF STAIRS; FROM EDGE OF PAVEMENT TO FACE OF WALL UNLESS OTHERWISE SPECIFIED.
- 6. ALL CURVES TO BE TRUE RADII WITHOUT STRAIGHT SEGMENTS.
- 7. ALL ANGLES ARE 90° UNLESS OTHERWISE NOTED.