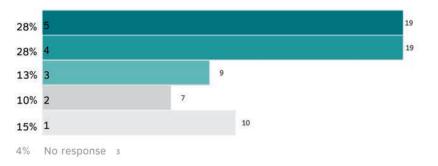

#### HOW COMFORTABLE DO YOU FEEL ABOUT THE OVERALL PROGRESS DISPLAYED IN THE PENPLACE PUBLIC SPACE FINAL DRAFT DESIGN?

(SCALE OF 1 TO 5, 5 BEING MOST COMFORTABLE)