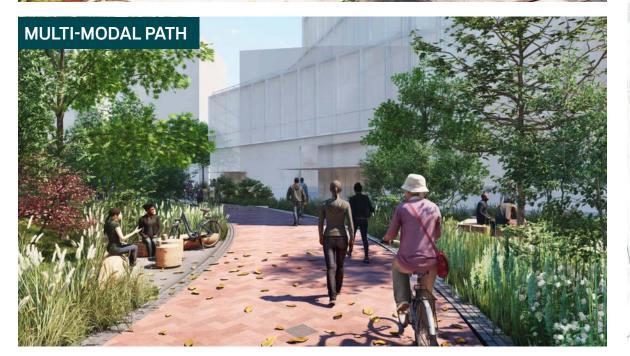

# Design Evolution: Architecture

John Savo Principal in Charge NBBJ

- Added 2' of additional sidewalk on 12<sup>th</sup>
   St. South
- Created new, 15' multi-modal east/west path through the site
- Shifted T3 south 7' to accommodate right turn lane on Army Navy Dr. into the garage
- Redesigned ground floor & entries of Office Building #3 (T3) for High School
- Included Army Navy Drive stair (with bike runnel) in updated site plan to add another north/south path
- Modified all 3 Pavilions for new build-to lines