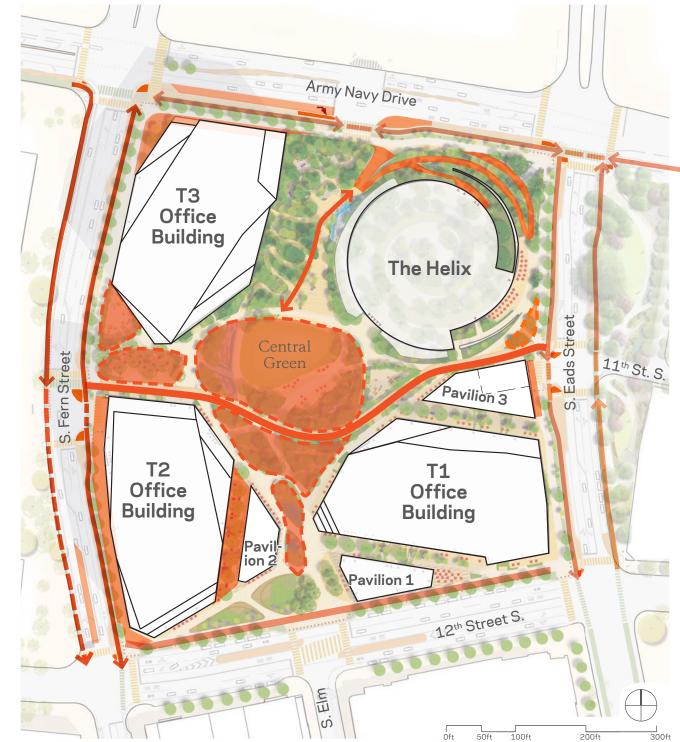

# Design Evolution: Architecture

John Savo Principal in Charge NBBJ

- Added 2' of additional sidewalk on 12<sup>th</sup>
   St. South
- Created new, 15' multi-modal east/west path through the site
- Shifted T3 south 7' to accommodate right turn lane on Army Navy Dr. into the garage
- Redesigned ground floor & entries of Office Building #3 (T3) for High School
- Included Army Navy Drive stair (with bike runnel) in updated site plan to add another north/south path
- Modified all 3 Pavilions for new build-to lines

John Savo Principal in Charge NBBJ

John Savo Principal in Charge NBBJ

John Savo Principal in Charge NBBJ

John Savo Principal in Charge NBBJ

Architecture — Massing, Office Building 1 (T1)

Community Kick-Off | March 2021

12th Street facade of Office Building #1 (T1) and Pavilion 1, near S. Elm Street

John Savo Principal in Charge NBBJ

# Architecture — Massing, Office Building 2 (T2)

Community Kick-Off | March 2021

Material Inspiration: Wind on the River

S. Fern Street facade of Office Building #2 (T2), looking northeast from 12<sup>th</sup> Street S.

John Savo Principal in Charge NBBJ

Architecture — Massing, Office Building 3 (T3)

**LRPC #3** | July 2021

Material Inspiration: Landscape on the River

John Savo Principal in Charge NBBJ