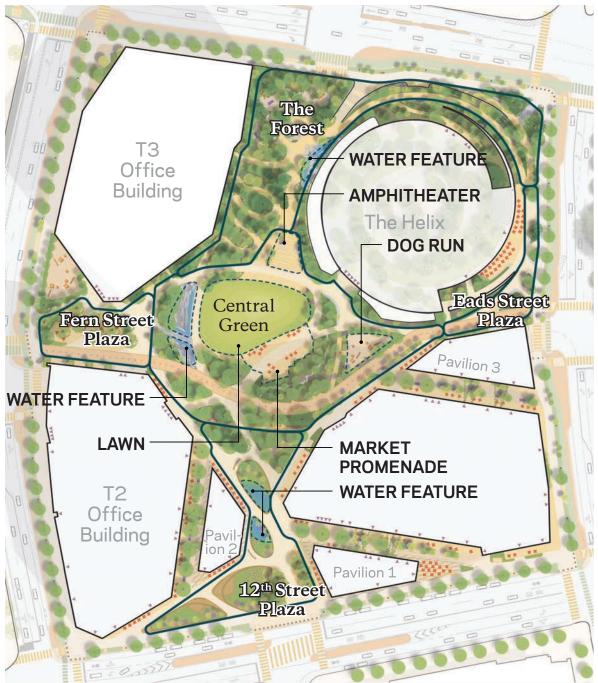

# **Landscape Design**Site Plan Comparison

PUBLIC SPACE EASEMENT - 2.5 ACRES

Grace Dials
Landscape Architect
SCAPE

# **Landscape Design**Circulation

amazon

**nb**bj

Grace Dials
Landscape Architect
SCAPE