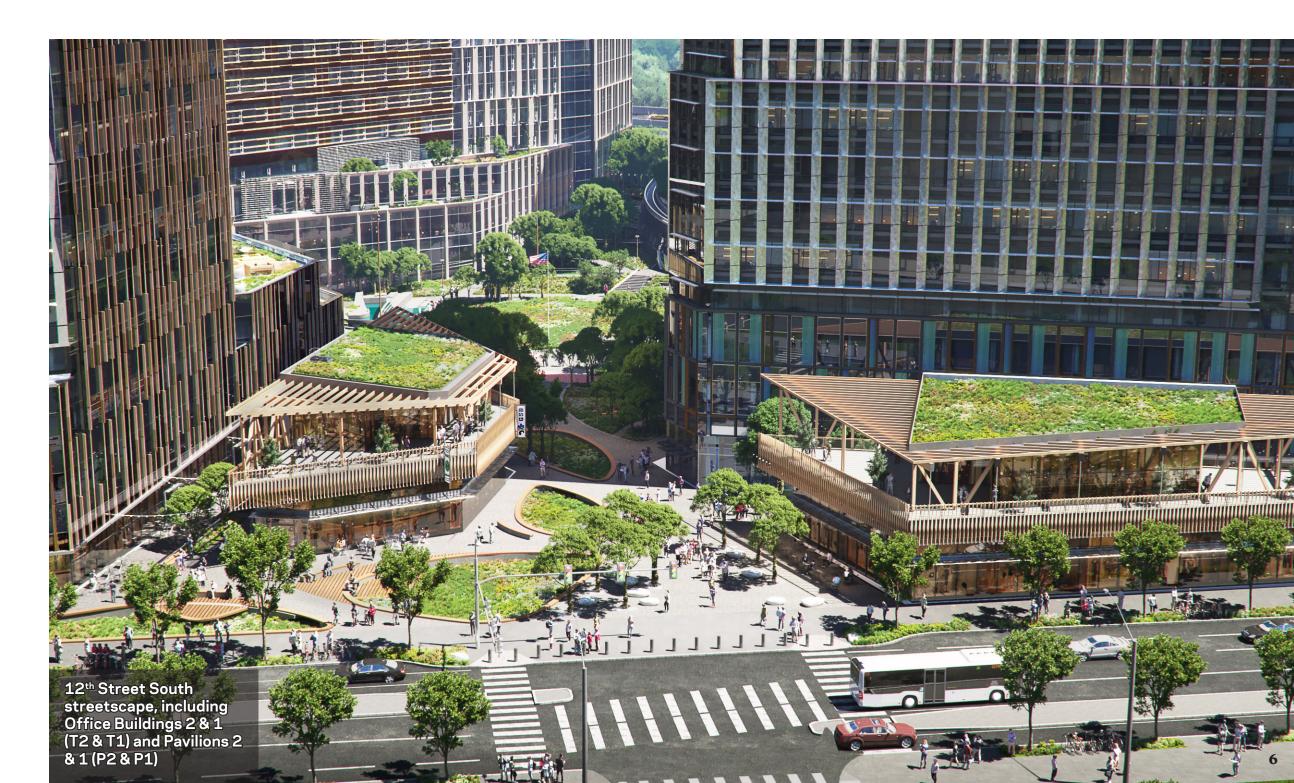

# Design Evolution: Architecture

John Savo Principal in Charge NBBJ

- Added 2' of additional sidewalk on 12<sup>th</sup>
   St. South
- Created new, 15' multi-modal east/west path through the site
- Shifted T3 south 7' to accommodate right turn lane on Army Navy Dr. into the garage
- Redesigned ground floor & entries of Office Building #3 (T3) for High School
- Included Army Navy Drive stair (with bike runnel) in updated site plan to add another north/south path
- Modified all 3 Pavilions for new build-to lines

# **Landscape Design**Site Plan Comparison

PUBLIC SPACE EASEMENT - 2.5 ACRES

Grace Dials
Landscape Architect
SCAPE