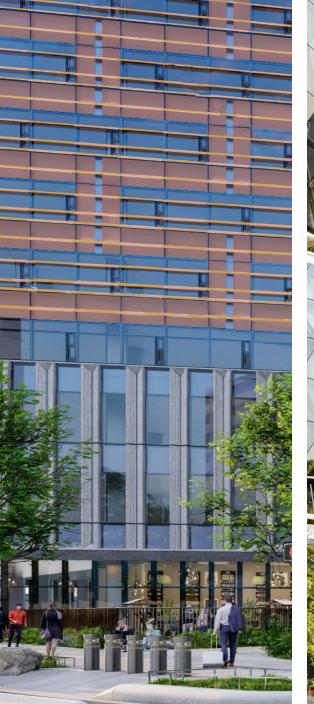

# Architecture — Massing, Office Building 2 (T2)

Community Kick-Off | March 2021

Material Inspiration: Wind on the River

S. Fern Street facade of Office Building #2 (T2), looking northeast from 12<sup>th</sup> Street S.