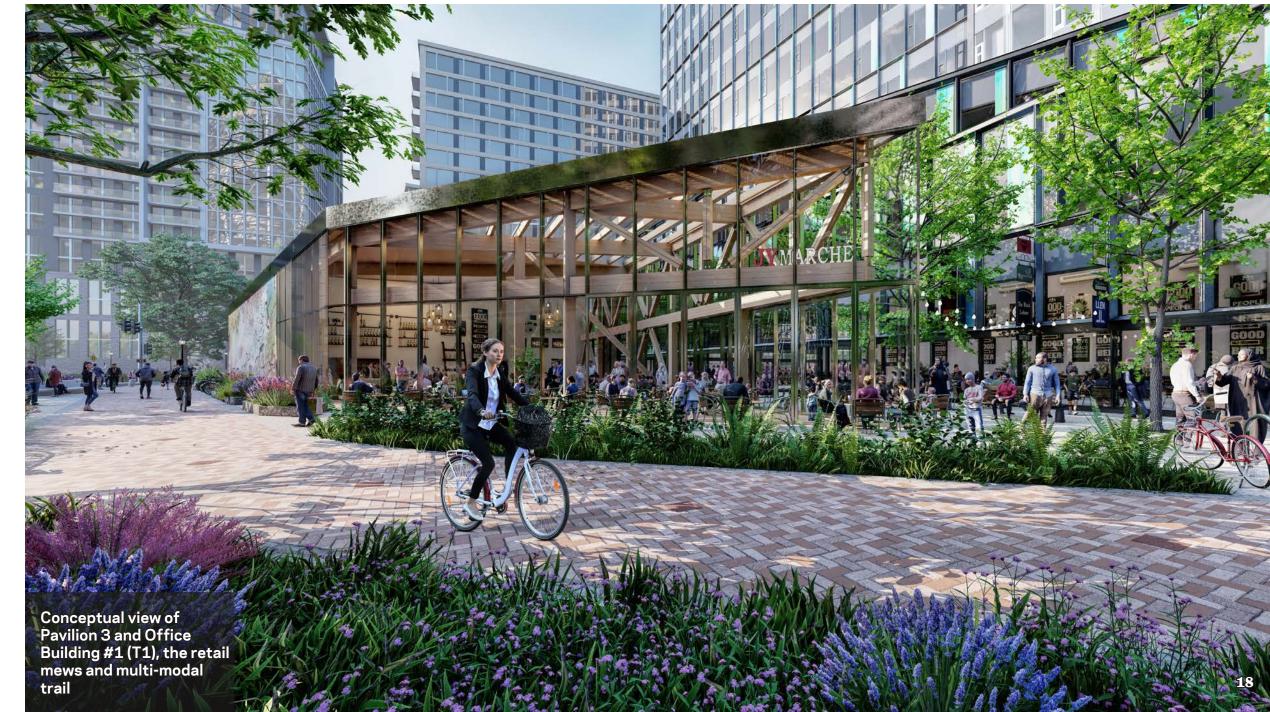

12th Street facade of Office Building #1 (T1) and Pavilion 1, near S. Elm Street

John Savo Principal in Charge NBBJ