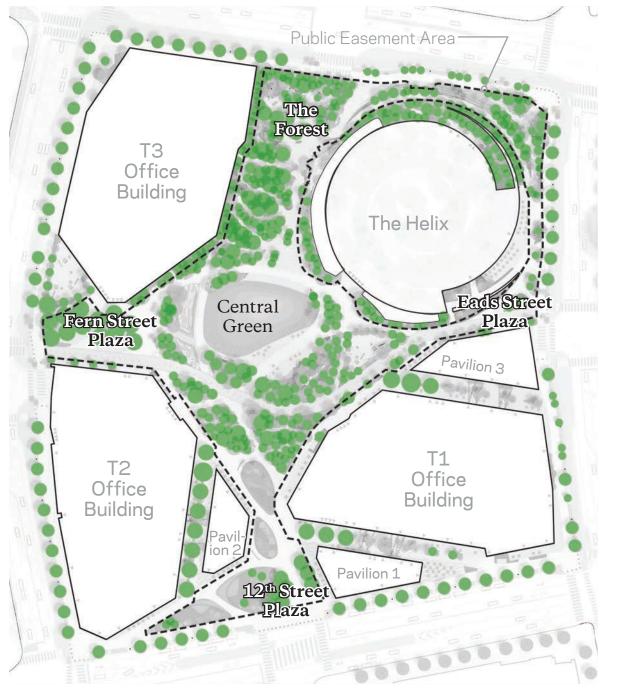

### Office Bldg. 1 (T1)

Office Bldg. 2 (T2)

Office Bldg. 3 (T3)

Helix

Pavilions (P1, P2 & P3)

**John Savo**Principal in Charge
NBBJ

John Savo Principal in Charge NBBJ

# **Landscape Design**Site Plan Comparison

PUBLIC SPACE EASEMENT - 2.5 ACRES

Grace Dials
Landscape Architect
SCAPE