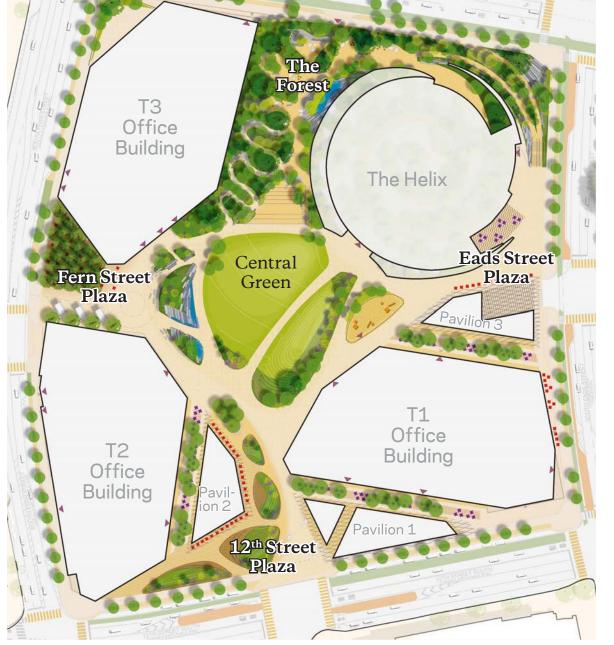

# **Landscape Design**Site Plan Comparison

PUBLIC SPACE EASEMENT - 2.5 ACRES

Grace Dials
Landscape Architect
SCAPE