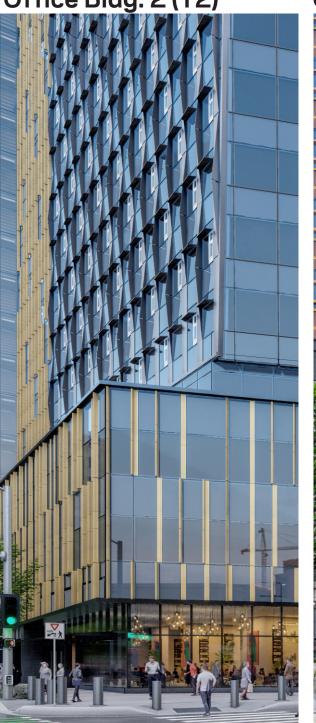

# Architecture — Massing, Office Building 2 (T2)

Community Kick-Off | March 2021

Material Inspiration: Wind on the River

S. Fern Street facade of Office Building #2 (T2), looking northeast from 12<sup>th</sup> Street S.