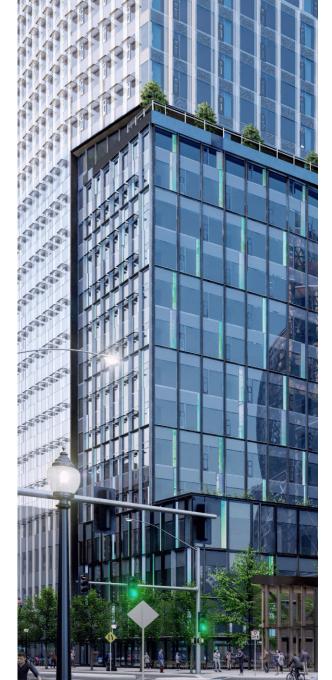

12th Street facade of Office Building #1 (T1) and Pavilion 1, near S. Elm Street

John Savo Principal in Charge NBBJ