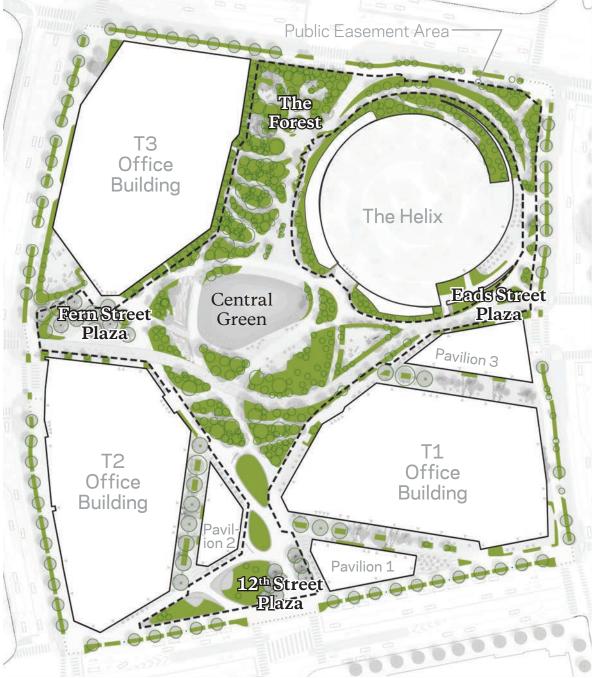

# Design Evolution: Landscape / Public Space

Grace Dials
Landscape Architect
SCAPE

# **Landscape Design**Site Plan Comparison

PUBLIC SPACE EASEMENT - 2.5 ACRES

Grace Dials
Landscape Architect
SCAPE

# **Landscape Design**Circulation

amazon

**nb**bj

Grace Dials
Landscape Architect
SCAPE