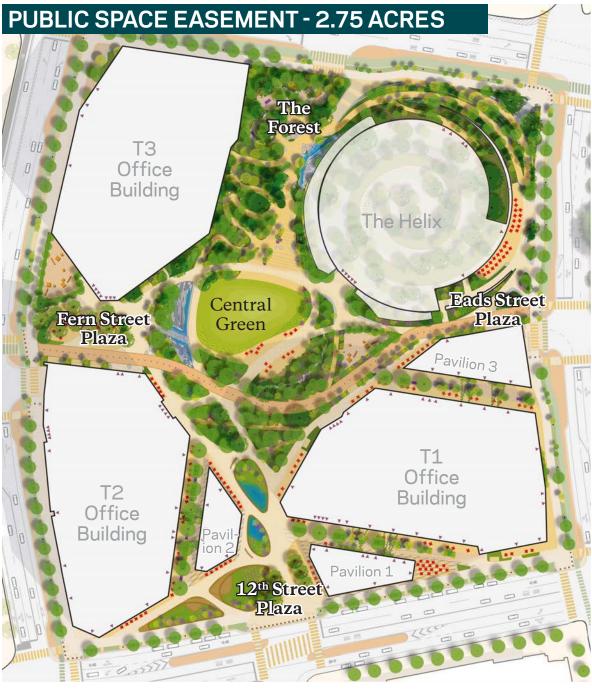

# **Landscape Design**Site Plan Comparison

PUBLIC SPACE EASEMENT - 2.5 ACRES

Grace Dials
Landscape Architect
SCAPE