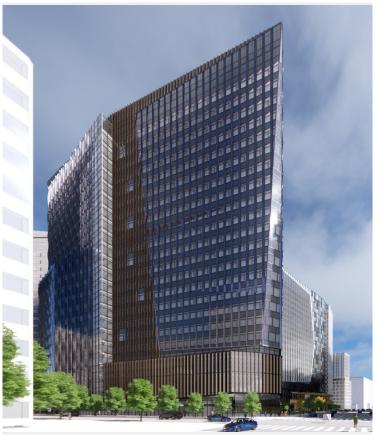

# Architecture — Massing, Office Building 2 (T2)

Community Kick-Off | March 2021

Material Inspiration: Wind on the River

S. Fern Street facade of Office Building #2 (T2), looking northeast from 12<sup>th</sup> Street S.