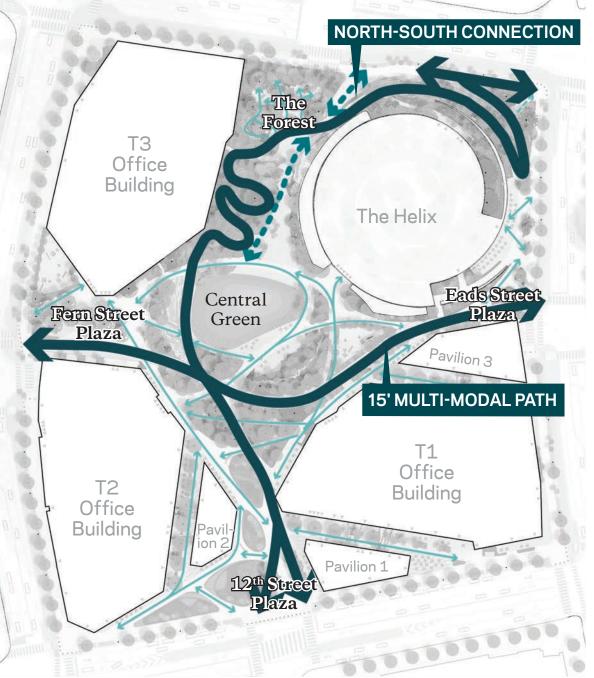

# Design Evolution: Architecture

John Savo Principal in Charge NBBJ

- Added 2' of additional sidewalk on 12<sup>th</sup>
   St. South
- Created new, 15' multi-modal east/west path through the site
- Shifted T3 south 7' to accommodate right turn lane on Army Navy Dr. into the garage
- Redesigned ground floor & entries of Office Building #3 (T3) for High School
- Included Army Navy Drive stair (with bike runnel) in updated site plan to add another north/south path
- Modified all 3 Pavilions for new build-to lines

# **Landscape Design**Circulation

amazon

**nb**bj

Grace Dials
Landscape Architect
SCAPE