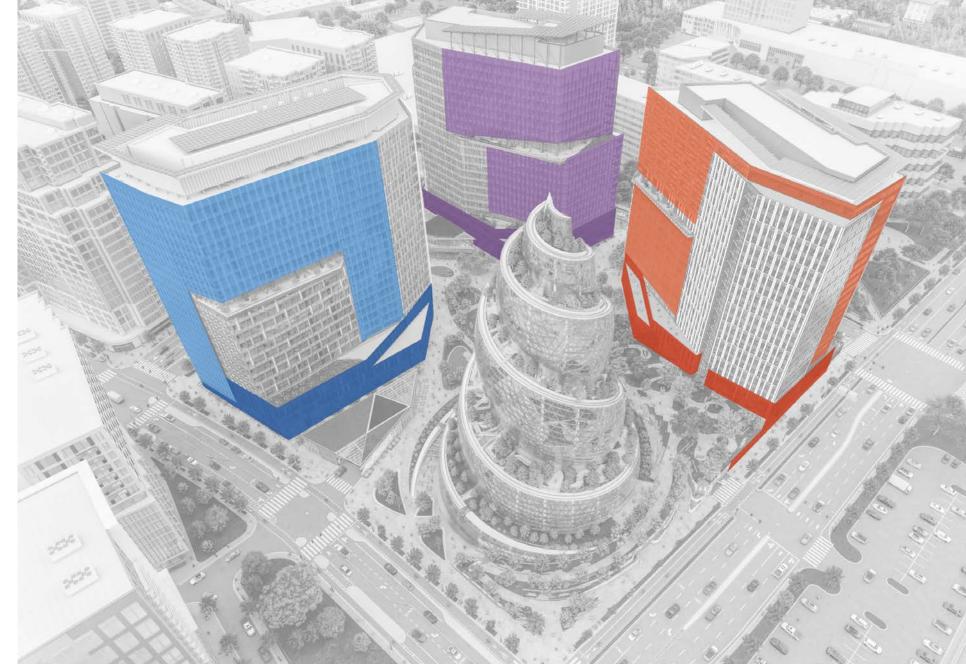

# Design Evolution: Architecture

John Savo Principal in Charge NBBJ

- Added 2' of additional sidewalk on 12<sup>th</sup>
   St. South
- Created new, 15' multi-modal east/west path through the site
- Shifted T3 south 7' to accommodate right turn lane on Army Navy Dr. into the garage
- Redesigned ground floor & entries of Office Building #3 (T3) for High School
- Included Army Navy Drive stair (with bike runnel) in updated site plan to add another north/south path
- Modified all 3 Pavilions for new build-to lines

# **Design Evolution**Architecture — Skyline

**LRPC #2** | May 2021

SPRC #4 Proposal | February 2022

John Savo Principal in Charge NBBJ

Looking southwest across Long Bridge Park in Arlington