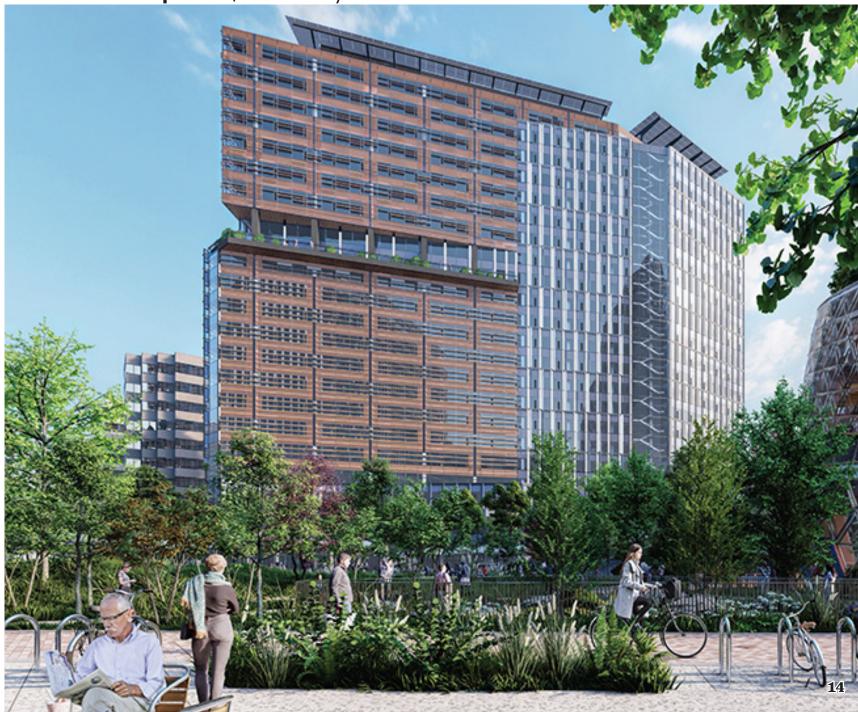

# Architecture — Massing, Office Building 2 (T2)

Community Kick-Off | March 2021

Material Inspiration: Wind on the River

S. Fern Street facade of Office Building #2 (T2), looking northeast from 12<sup>th</sup> Street S.