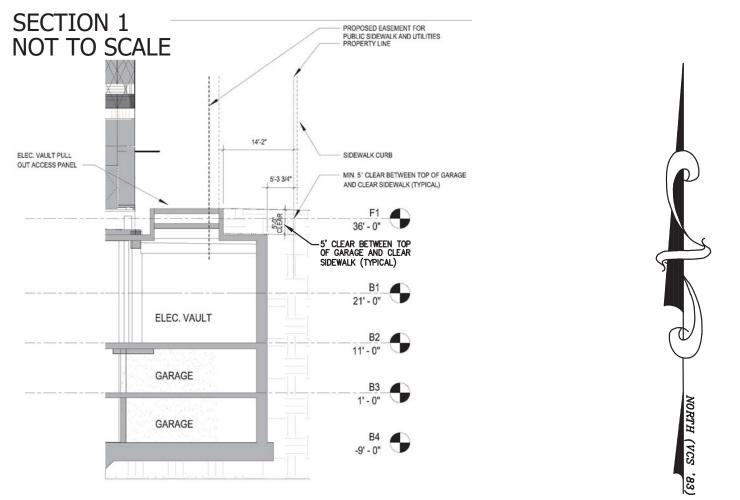

## **ENCROACHMENT TABULATION:**

| Identity | Encroachment Type                           | Area (sq. ft.) | Size (W X D)         | Height<br>(above/below<br>ground) | Materials | Permanent/<br>Removable | Easement Type                                                 |
|----------|---------------------------------------------|----------------|----------------------|-----------------------------------|-----------|-------------------------|---------------------------------------------------------------|
| G-01     | Underground Garage along S<br>Fern Street   | 48             | 40.0' X 0.0' - 2.4'  | Min. 5' Below                     | n/a       | Permanent               | Existing Easement for Public Street & Utilities Purposes      |
| G-02     | Underground Garage along S<br>Fern Street   | 739            | 177.4' X 0.0' - 3.9' | Min. 5' Below                     | n/a       | Permanent               | Existing Easement for Public Street & Utilities Purposes      |
| G-03     | Underground Garage along<br>Army Navy Drive | 12             | 33.1' X 0.0' - 0.8'  | Min. 5' Below                     | n/a       | Permanent               | Existing Easement for Public Street & Utilities Purposes      |
| T-01     | Underground Transformer<br>Vault            | 1,788          | 160.8' X 11.4'       | Min. 5' Below                     | n/a       | Permanent               | Proposed Easement for Public<br>Sidewalk & Utilities Purposes |

SECTION 2 NOT TO SCALE

VIKA VIRGINIA, LLC 8180 Greensboro Dr., Suite 200 **Tysons, VA 22102** 

703.442.7800 | vika.com

PLAN STATUS

1st 4.1 SUBMISSION

2nd 4.1 SUBMISSION