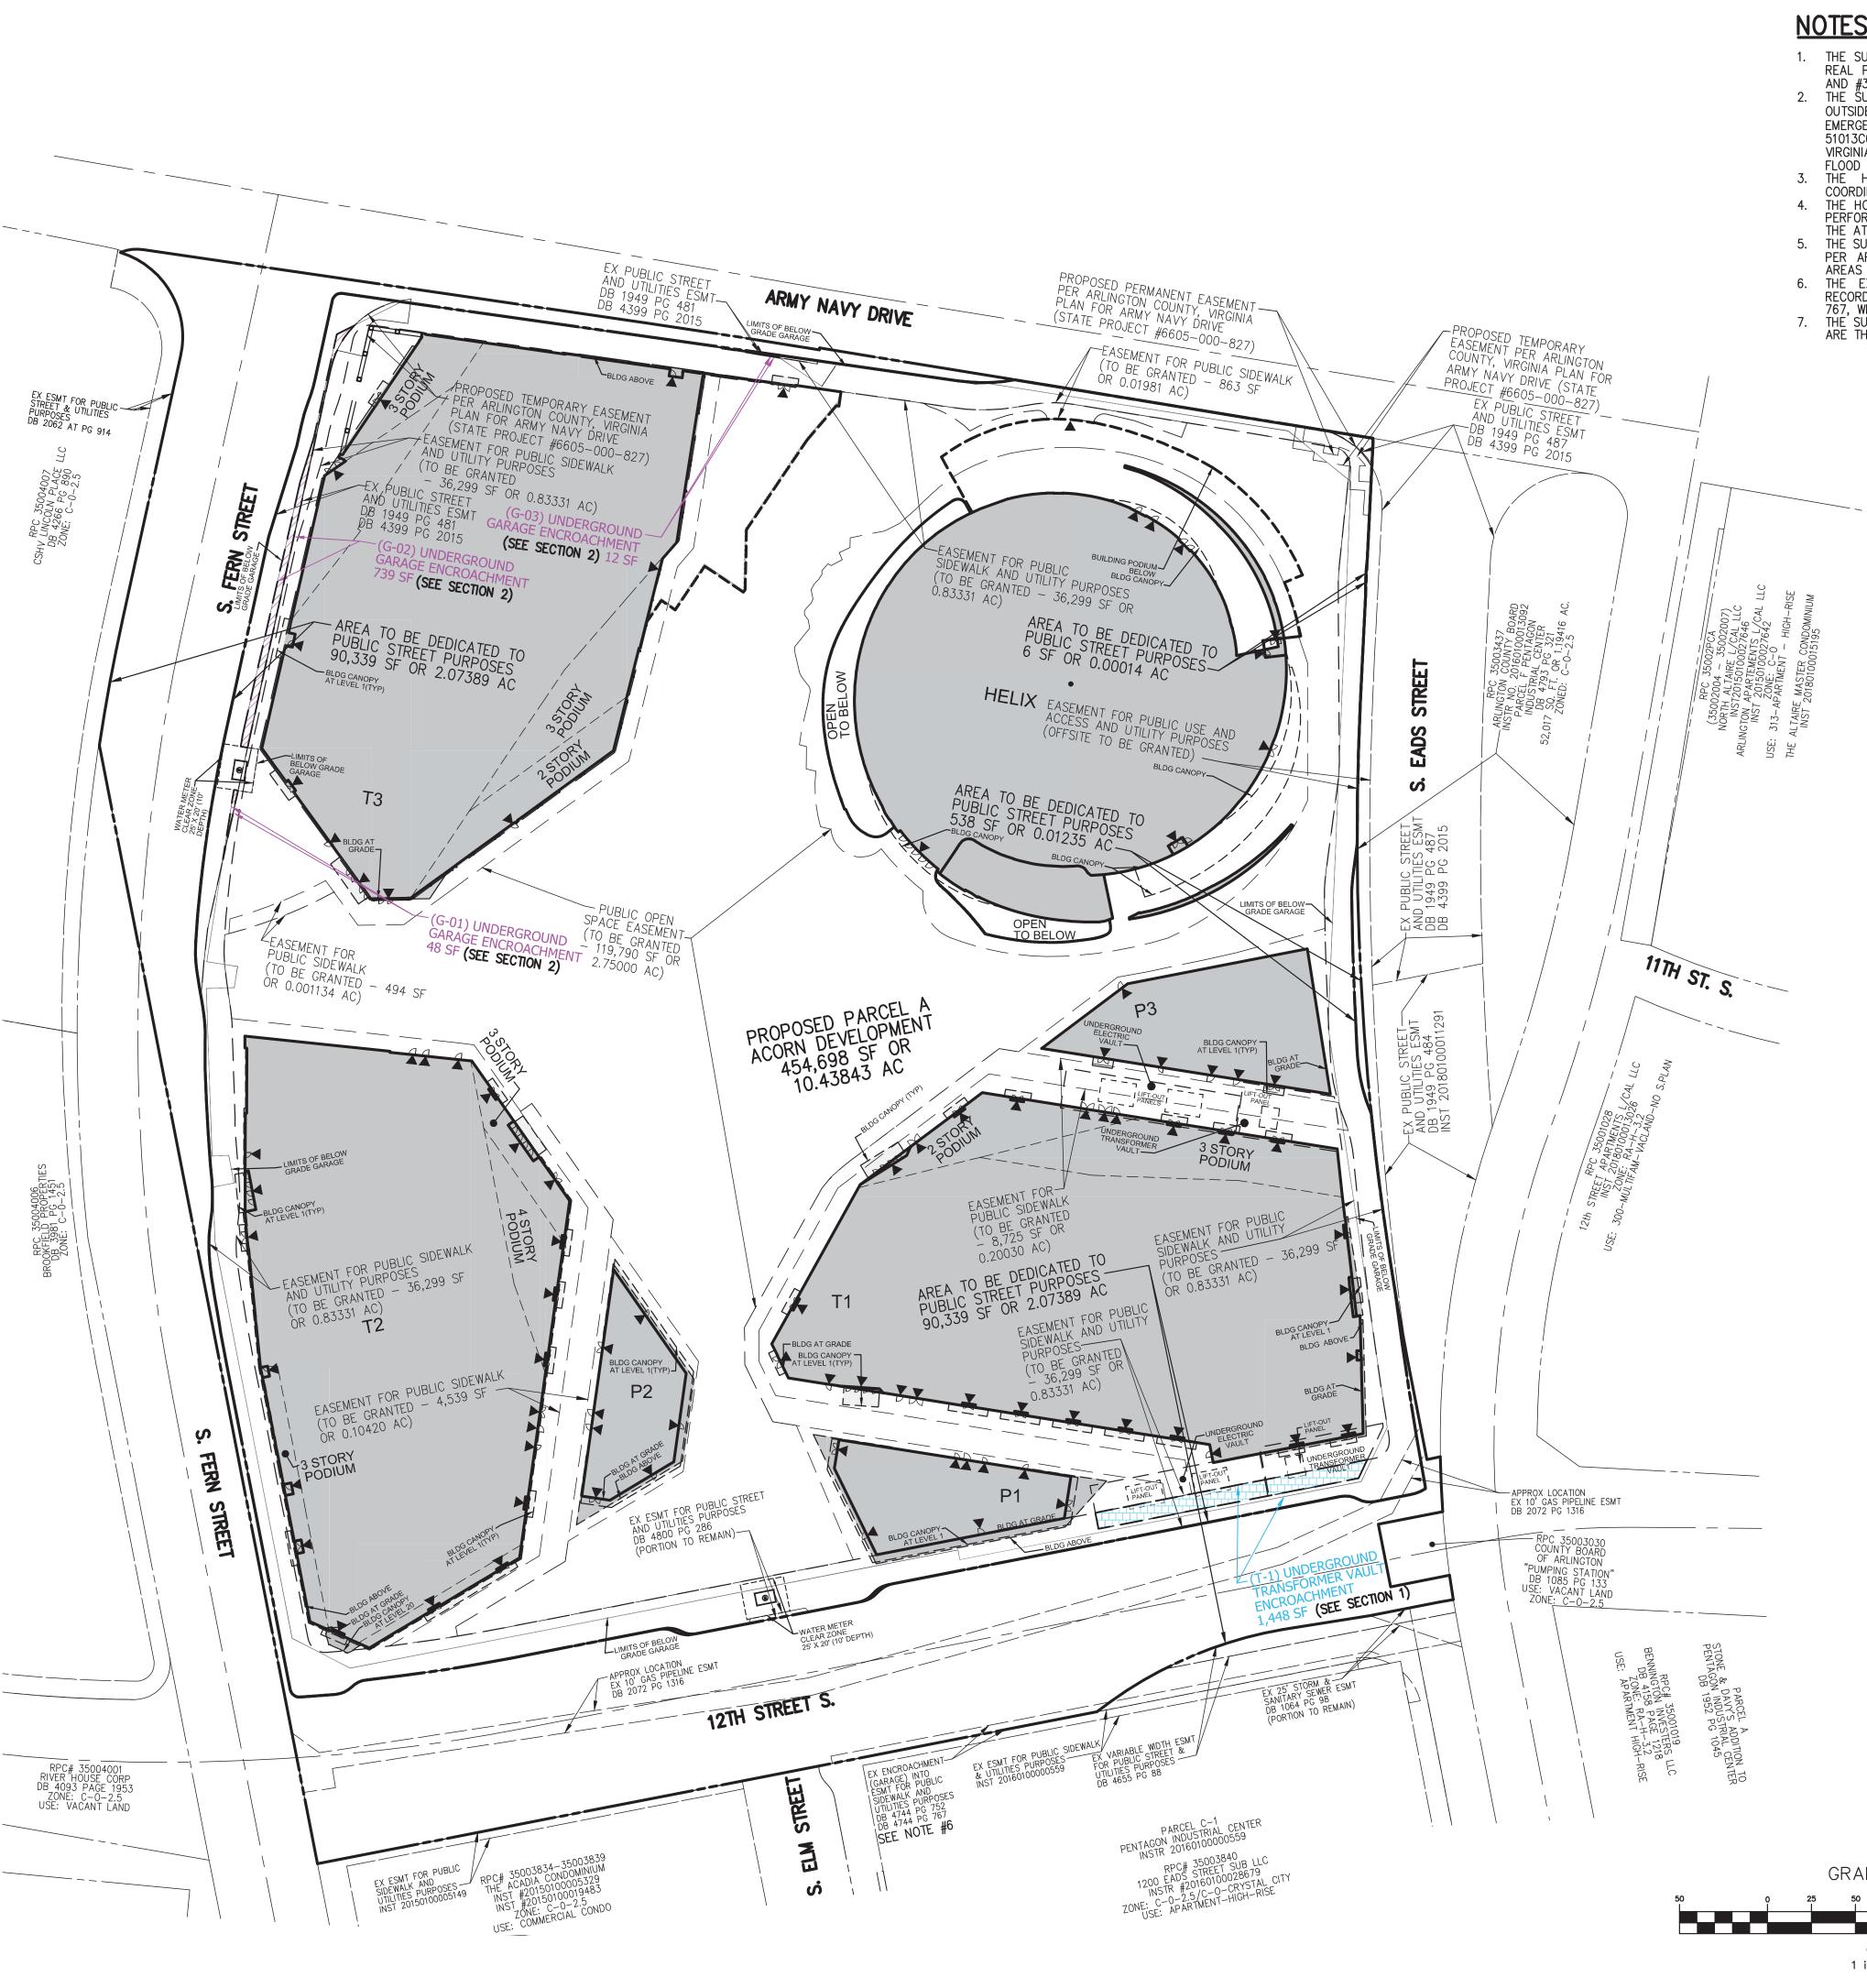

## **EASEMENT NOTE:**

PROPOSED EASEMENTS OVER THE PROPOSED GARAGE WILL HAVE A LOWER VERTICAL LIMIT BEING THE TOP OF THE GARAGE SLAB.

## **ENCROACHMENT TABULATION:**

| Identity | Encroachment Type                           | Area (sq. ft.) | Size (W X D)         | Height<br>(above/below<br>ground) | Materials | Permanent/<br>Removable | Easement Type                                                 |
|----------|---------------------------------------------|----------------|----------------------|-----------------------------------|-----------|-------------------------|---------------------------------------------------------------|
| G-01     | Underground Garage along S<br>Fern Street   | 48             | 40.0' X 0.0' - 2.4'  | Min. 5' Below                     | n/a       | Permanent               | Existing Easement for Public Street & Utilities Purposes      |
| G-02     | Underground Garage along S<br>Fern Street   | 739            | 177.4' X 0.0' - 3.9' | Min. 5' Below                     | n/a       | Permanent               | Existing Easement for Public Street & Utilities Purposes      |
| G-03     | Underground Garage along<br>Army Navy Drive | 12             | 33.1' X 0.0' - 0.8'  | Min. 5' Below                     | n/a       | Permanent               | Existing Easement for Public Street & Utilities Purposes      |
| T-01     | Underground Transformer<br>Vault            | 1,788          | 160.8' X 11.4'       | Min. 5' Below                     | n/a       | Permanent               | Proposed Easement for Public<br>Sidewalk & Utilities Purposes |

SECTION 2 NOT TO SCALE

VIKA VIRGINIA, LLC 8180 Greensboro Dr., Suite 200 **Tysons, VA 22102** 

703.442.7800 | vika.com

PLAN STATUS

1st 4.1 SUBMISSION

2nd 4.1 SUBMISSION