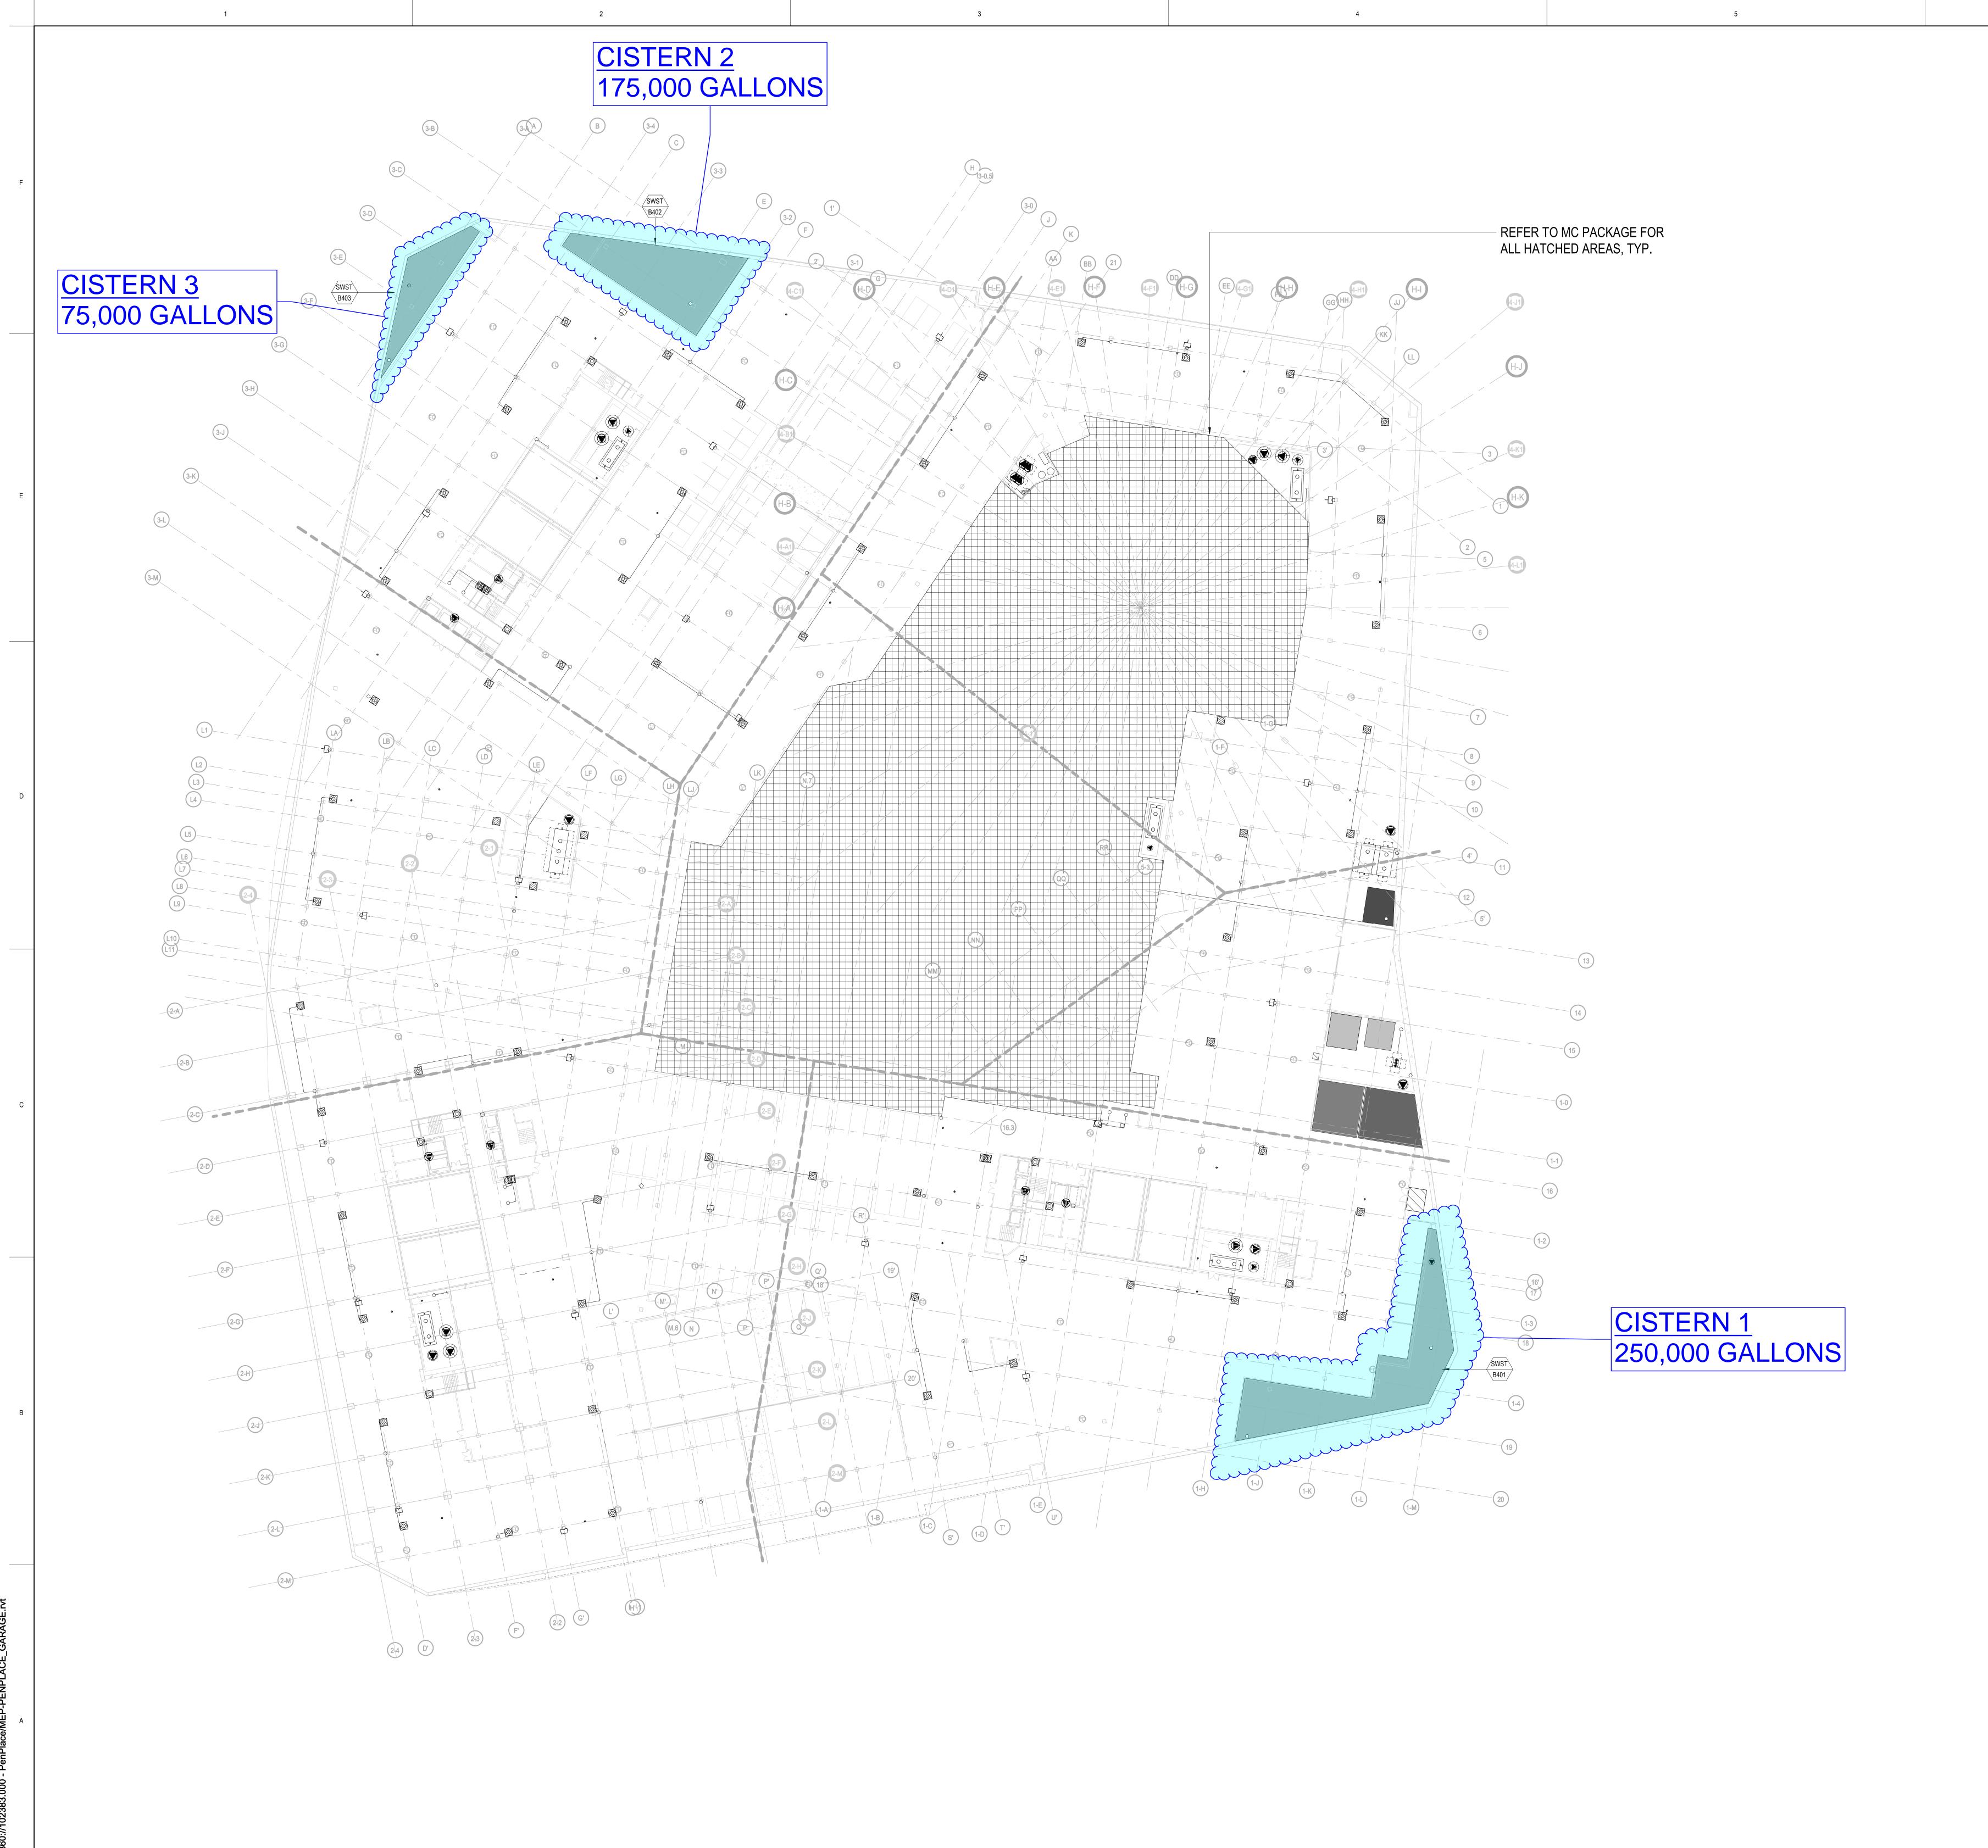

11. STORMWATER STORAGE TANK, BLACKWATER HOLDING TANK, & TREATED WATER HOLDING TANK TO BE CONSTRUCTED OF CONCRETE FOUNDATION AND WALLS BY STR ENGINEER. 12. REFER TO SECTOR PLANS FOR MORE DETAIL.

**PENPLACE** 