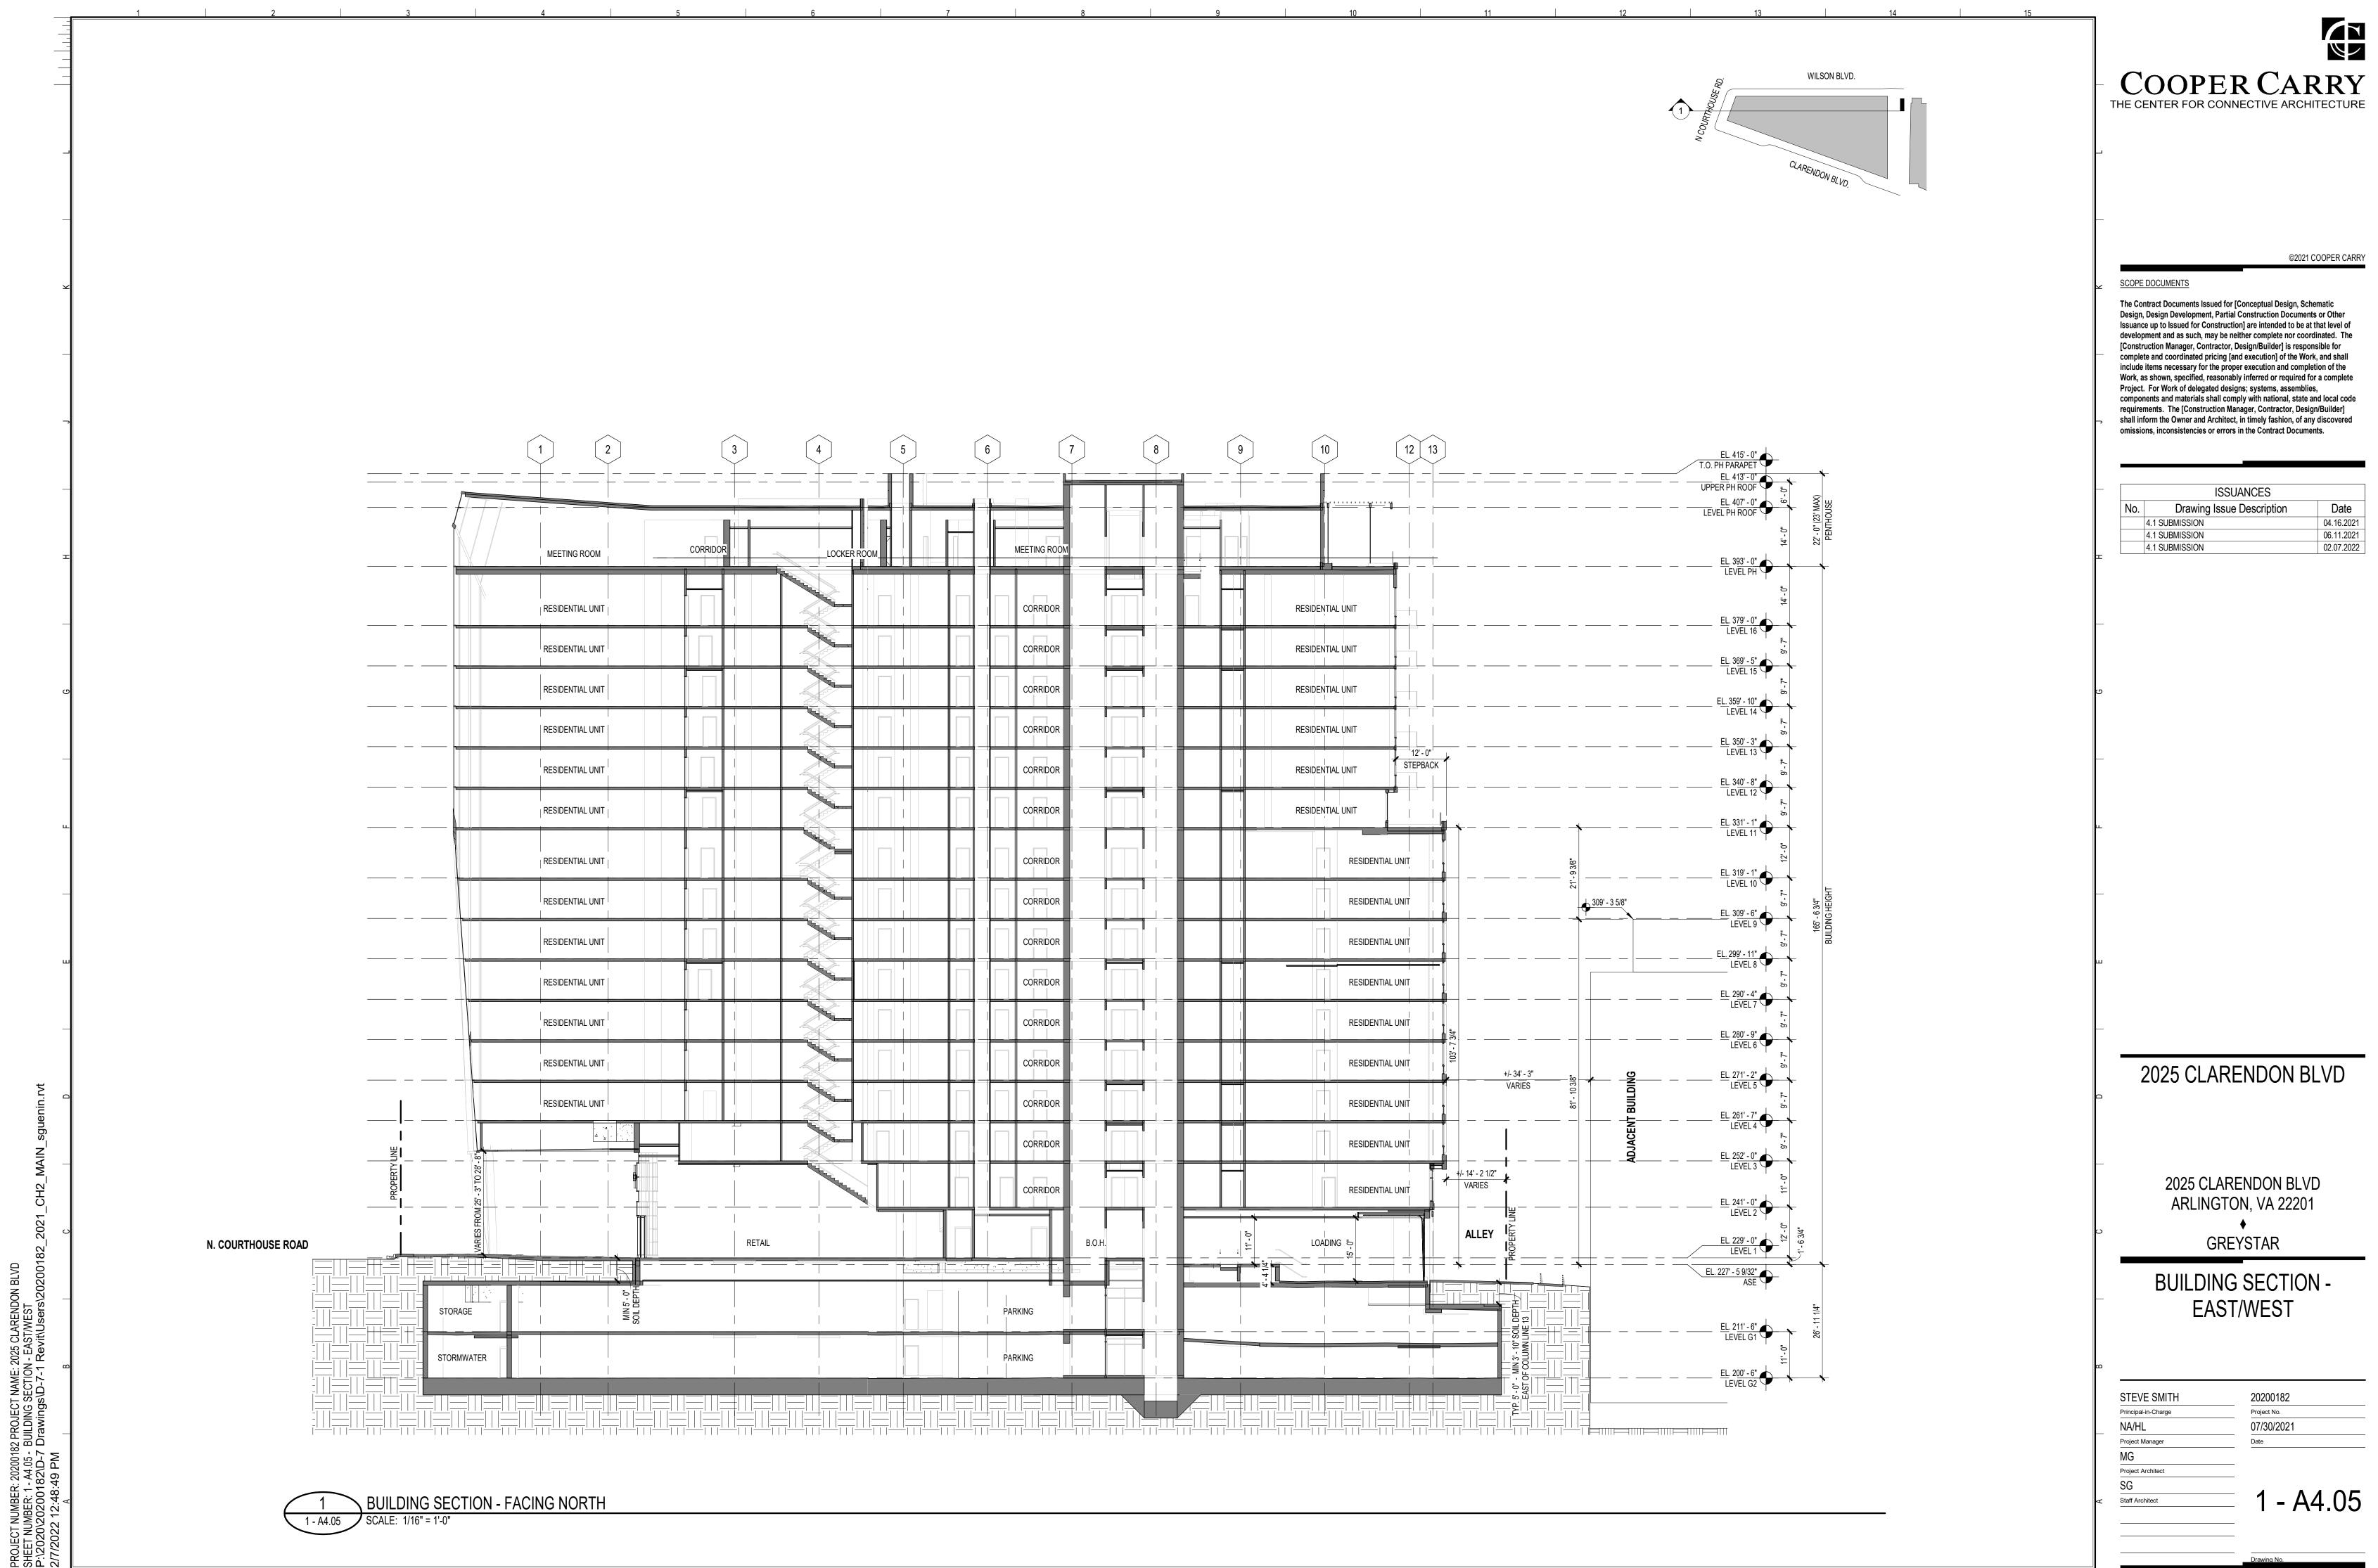

#### **2025 CLARENDON BLVD. - ZONING INFORMATION**

| ZONING CATEGORY            | ALLOWABLE/REQUIRED | PROPOSED                                                                  |
|----------------------------|--------------------|---------------------------------------------------------------------------|
| ZONING CLASSIFICATION:     | N/A                | C-O-2.5                                                                   |
| F.A.R.:                    | N/A                | 10.68                                                                     |
| SITE AREA:                 | N/A                | 25,010 SF                                                                 |
| PROPOSED PLAN:             | N/A                | 267,031 TOTAL GFA<br>263,531 RESIDENTIAL GFA<br>3,500 RETAIL GFA          |
| HEIGHT / # OF STORIES:     | 16 STORIES         | 16 STORIES<br>165' - 6 3/4" TO PENTHOUSE SLAB<br>MAX 23' PENTHOUSE HEIGHT |
| MIN. PROPERTY STEP BACKS:  | N/A                | NONE                                                                      |
| # OF UNITS:                | N/A                | 231 UNITS                                                                 |
| ACCESSIBLE UNITS:          | 2%: 5 UNITS        | 5%: 12 UNITS                                                              |
| RETAIL SLAB TO SLAB HEIGHT | N/A                | 23' - 0"                                                                  |

|           | FUNCTION        | MIC |    |    |       | ID   | 100 |    |      |   |         | 1 00                       | 5   |     |   |                         | 20              |     | 20   |      | NI  |     | 2 01 |     |   |   |   |   |   | TOTALC |           |
|-----------|-----------------|-----|----|----|-------|------|-----|----|------|---|---------|----------------------------|-----|-----|---|-------------------------|-----------------|-----|------|------|-----|-----|------|-----|---|---|---|---|---|--------|-----------|
| FLOOR     | FUNCTION        | MIC |    |    |       |      | 1BR | -  | -    | _ | 1 BR-IN | 18000 Million - 2000 Secon |     | -   |   | and been been been been | Sector Managero |     |      | R+DE |     | -   | 3 BI |     | _ | - | - | _ |   | TOTALS | ELEVATION |
| LEVEL     |                 | А   | В  | CC | ) D-A | Α    | A-A | В  | D    | E | A       | A                          | B-A | С   | D | A                       | Α               | В   | A    | В    | B-A | С   | A    | A-A | В | С | D | Е | F |        |           |
|           |                 |     |    |    |       |      |     |    |      |   |         |                            |     |     |   |                         |                 |     |      |      |     |     |      |     |   |   |   |   |   |        |           |
| LEVEL 01  | RETAIL/RESI     |     |    |    |       |      |     |    |      |   |         |                            |     |     |   |                         |                 |     |      |      |     |     |      |     |   |   |   |   |   |        | 229'-0"   |
| LEVEL 02  | AMEN./APT UNITS |     |    | 1  |       |      |     |    |      |   | 1       |                            |     | 1   | 1 | 1                       |                 | 1   |      |      |     |     |      | 1   |   |   |   |   |   | 7      | 241'-0"   |
| LEVEL 03  | APT UNITS       | 1   |    |    |       | 3    |     | 1  | L    |   | 1       | 1                          |     | L   |   | 1                       | . 1             | L   |      | L    | 1   | . 1 |      |     | 1 | 1 |   |   |   | 15     | 252'-0"   |
| LEVEL 04  | APT UNITS       | 1   | 1  |    |       | 3    |     | 1  | 1    |   | 1       | 1                          |     |     |   | 1                       | . 1             | L   |      | 1    | 1   | 1   | 1    |     | 1 | 1 |   |   |   | 17     | 261'-7"   |
| LEVEL 05  | APT UNITS       | 1   | 1  |    |       | 3    |     | 1  | L 1  |   | 1       | 1                          |     |     |   | 1                       | . 1             | L   |      | 1    | 1   | . 1 | 1    |     | 1 | 1 |   |   |   | 17     | 271'-2"   |
| LEVEL 06  | APT UNITS       | 1   | 1  |    |       | 3    |     | 1  | L 1  |   | 1       | 1                          |     |     |   | 1                       | . 1             | L   |      | L    | 1   | . 1 | 1    |     | 1 | 1 |   |   |   | 17     | 280'-9"   |
| LEVEL 07  | APT UNITS       | 1   | 1  |    |       | 3    |     | 1  | 1    |   | 1       | 1                          |     |     |   | 1                       | . 1             | L   |      | 1 1  |     | 1   | 1    |     | 1 | 1 |   |   |   | 17     | 290'-4"   |
| LEVEL 08  | APT UNITS       | 1   | 1  |    |       | 3    |     | 1  | L 1  |   | 1       | 1                          |     |     |   | 1                       | . 1             | L   |      | l 1  |     | 1   | 1    |     | 1 | 1 |   |   |   | 17     | 299'-11"  |
| LEVEL 09  | APT UNITS       | 1   | 1  |    |       | 3    |     | 1  | . 1  |   | 1       | 1                          |     |     |   | 1                       | . 1             | L   |      | 1 1  |     | 1   | 1    |     | 1 | 1 |   |   |   | 17     | 309'-6"   |
| LEVEL 10  | APT UNITS       | 1   | 1  |    |       | 3    |     | 1  | . 1  |   | 1       | 1                          |     |     |   | 1                       | 1               | L   |      | 1 1  |     | 1   | 1    |     | 1 | 1 |   |   |   | 17     | 319'-1"   |
| LEVEL 11  | APT UNITS       | 1   | 1  |    | 1     | L 1  |     |    | 1    | 2 | 2       |                            |     |     |   |                         | 1               | L   |      | l 1  |     | 1   | 1    |     |   |   | 1 | 1 | 1 | 15     | 331'-1"   |
| LEVEL 12  | APT UNITS       | 1   | 1  |    | 1     | 1    |     | 1  | 1    | 1 |         |                            |     |     |   |                         | 1               | L   |      | l 1  |     | 1   | 1    |     |   |   | 1 | 1 | 1 | 15     | 340'-8"   |
| LEVEL 13  | APT UNITS       | 1   | 1  |    | 1     | 1    |     | 1  | 1    | 1 |         |                            |     |     |   |                         | 1               | L   |      | 1 1  |     | 1   | 1    |     |   |   | 1 | 1 | 1 | 15     | 350'-3"   |
| LEVEL 14  | APT UNITS       | 1   | 1  |    | 1     | 1    |     | 1  | 1    | 1 |         |                            |     |     |   |                         | 1               | L   |      | 1 1  |     | 1   | 1    |     |   |   | 1 | 1 | 1 | 15     | 359'-10"  |
| LEVEL 15  | APT UNITS       | 1   | 1  |    | 1     | 1    |     | 1  | 1    | 1 |         |                            |     |     |   |                         | 1               | L   |      | 1 1  |     | 1   | 1    |     |   |   | 1 | 1 | 1 | 15     | 369'-5"   |
| LEVEL 16  | APT UNITS       | 1   | 1  |    | 1     | 1    |     | 1  | 1    | 1 |         |                            |     |     |   |                         | 1               | L   |      | 11   |     | 1   | 1    |     |   |   | 1 | 1 | 1 | 15     | 379'-0"   |
| PENTHOUSE | MEETING/POOL    |     |    |    |       |      |     |    |      |   |         |                            |     |     |   |                         |                 |     |      |      |     |     |      |     |   |   |   |   |   |        | 393'-0"   |
| TOTAL     |                 | 14  | 13 | 1  | 5 2   | L 30 |     | 58 | 3 13 | 7 | 9       | 8                          | 6   | 1 1 | 1 | 9                       | 9 14            | 1 1 | . 14 | 1 10 | 4   | 14  | 13   | 1   | 8 | 8 | 6 | 6 | 6 | 231    |           |