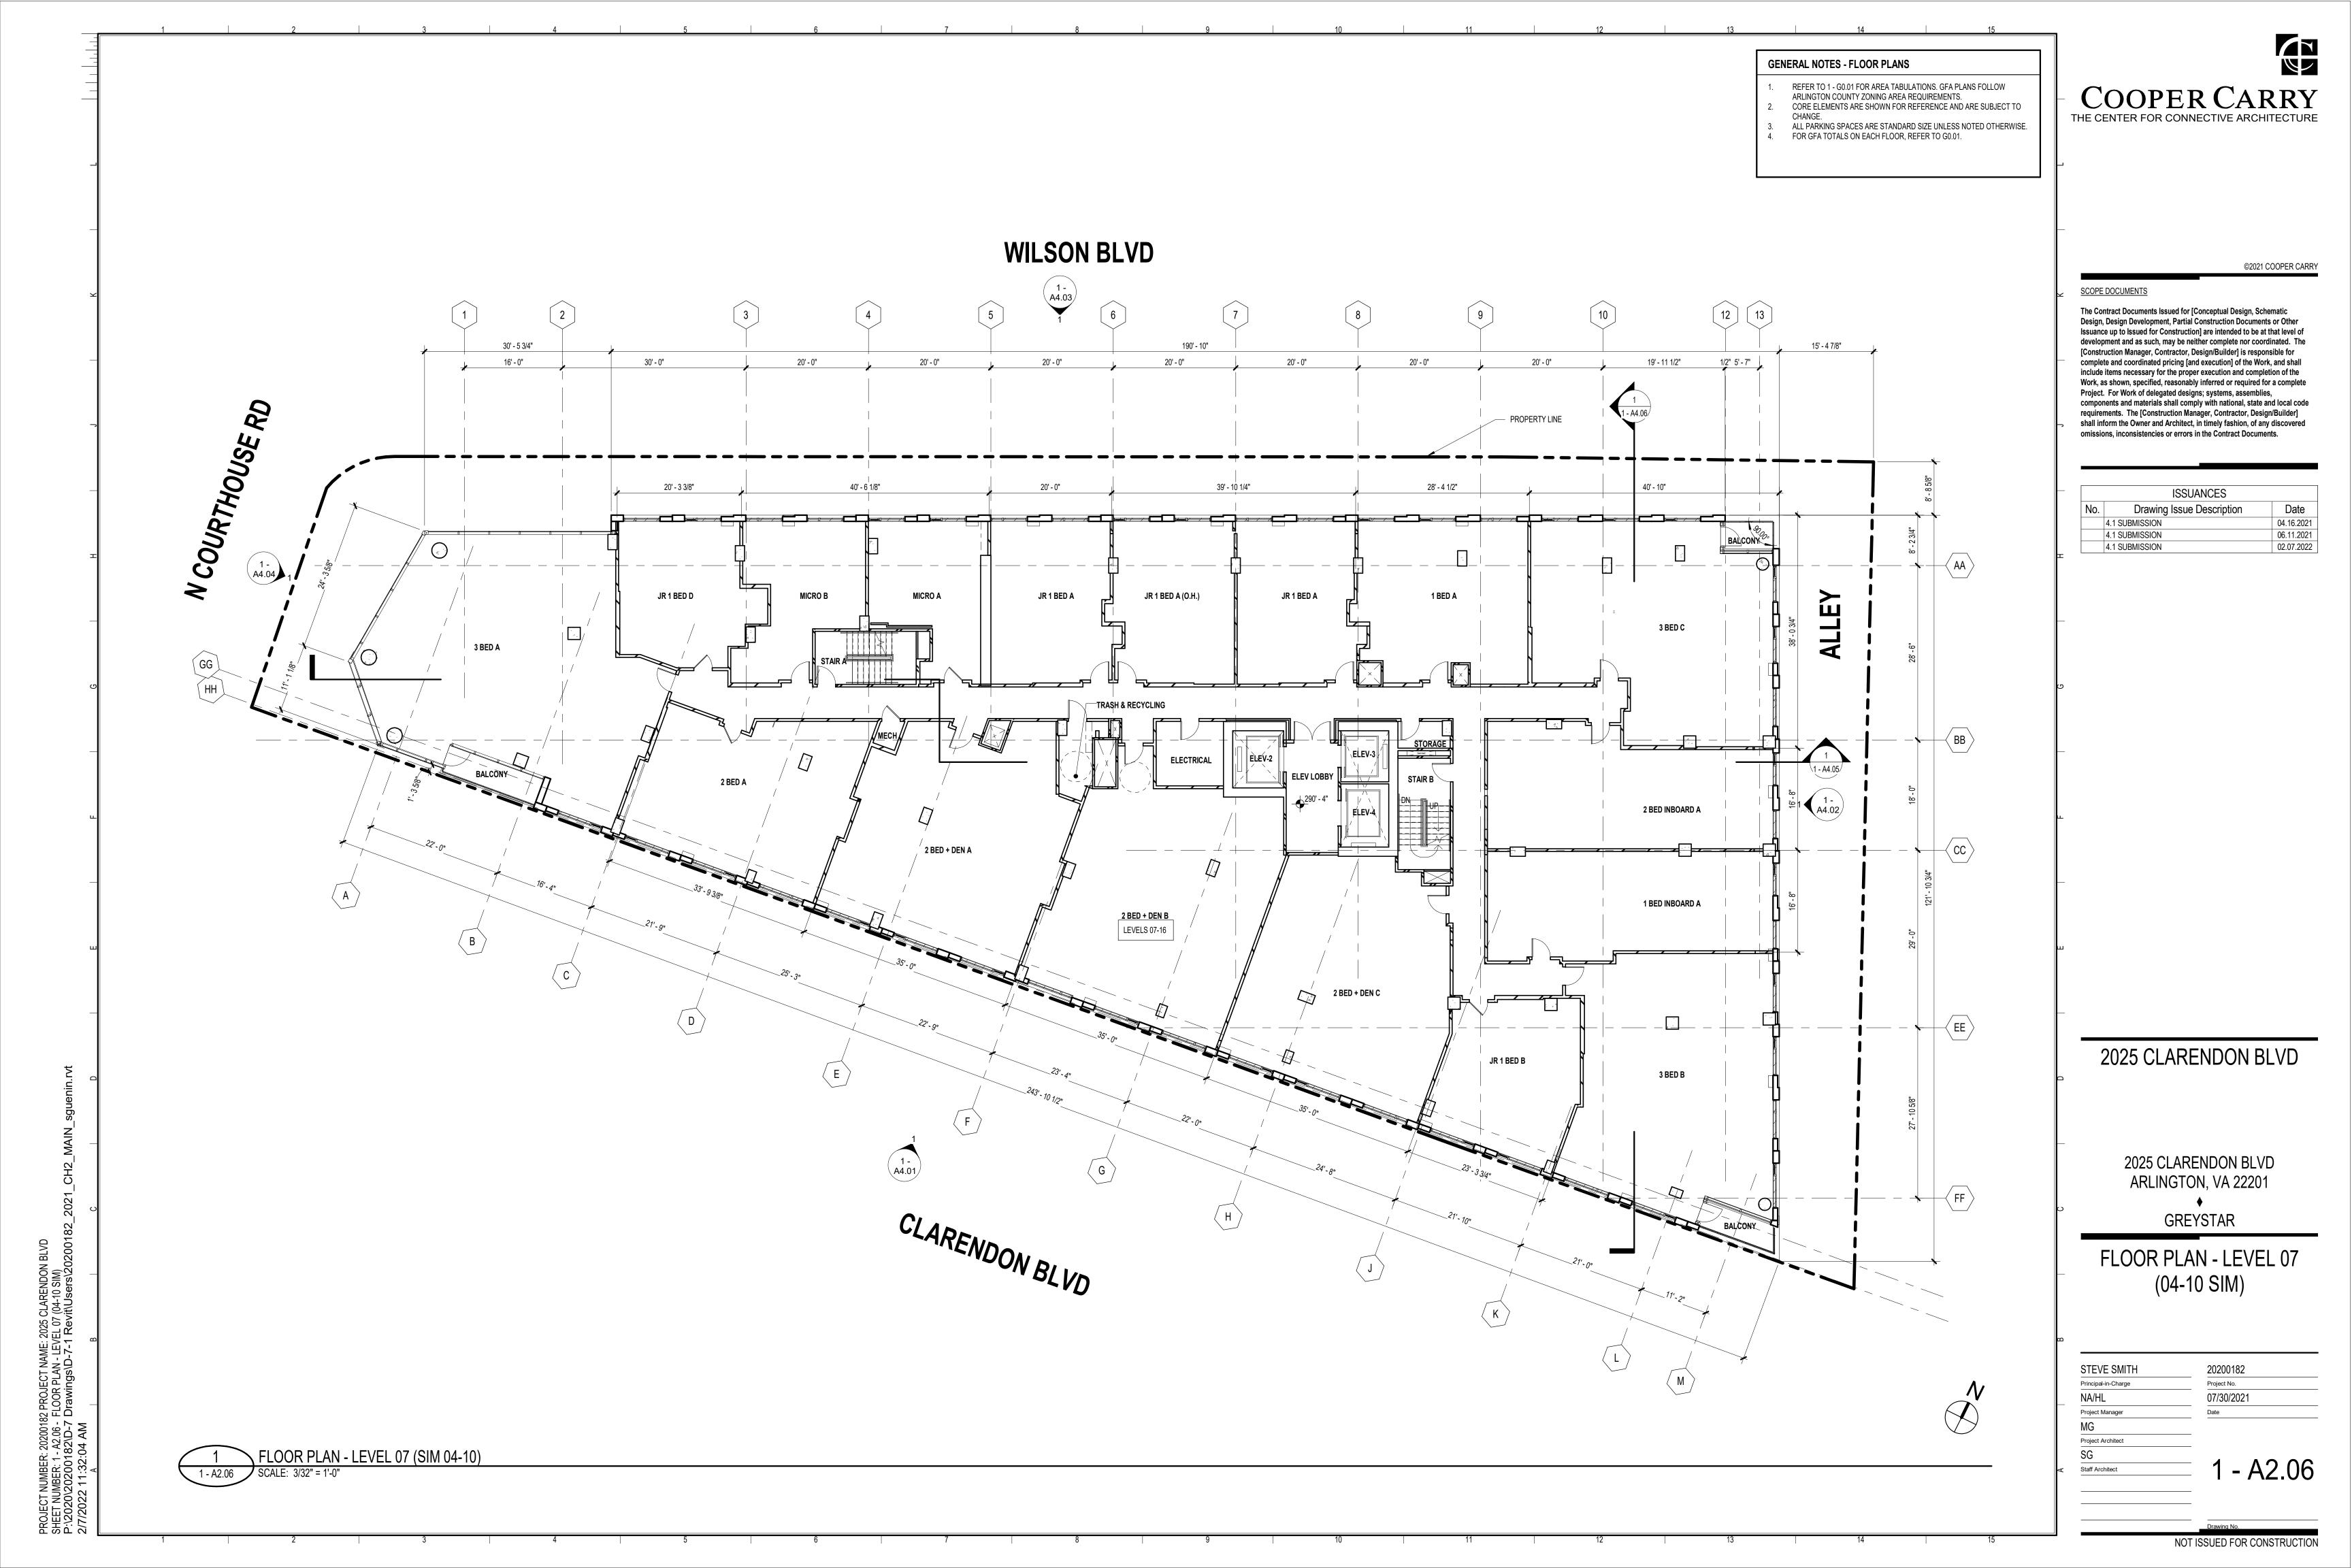

| INDIVIDUAL FLOOR GFA REFER TO | D SHEET GO.01 DENSITY CHART. | OR OUTLINE ON EACH FEO                  | JR. FUR |                                                                                                                     |
|-------------------------------|------------------------------|-----------------------------------------|---------|---------------------------------------------------------------------------------------------------------------------|
|                               | GFA AREAS - L                | EVEL 7                                  |         |                                                                                                                     |
|                               | TYPE                         | AREA                                    | _       |                                                                                                                     |
|                               |                              | , , , , , , , , , , , , , , , , , , , , |         |                                                                                                                     |
| UNIT BALCONY                  | GFA EXCLUSION                |                                         |         | ©ź                                                                                                                  |
|                               | VENTING                      | 18 SF                                   |         |                                                                                                                     |
|                               | VENTING                      | 14 SF                                   | ×       | SCOPE DOCUMENTS                                                                                                     |
| STAIR                         | VENTING                      | 18 SF                                   |         | The Contract Documents Issued for [Conceptual Design                                                                |
| 176 SF                        | VENTING                      | 15 SF                                   |         | Design, Design Development, Partial Construction Docu<br>Issuance up to Issued for Construction] are intended to    |
|                               | VENTING                      | 6 SF                                    |         | development and as such, may be neither complete nor                                                                |
|                               | VENTING                      | 12 SF                                   |         | [Construction Manager, Contractor, Design/Builder] is re<br>complete and coordinated pricing [and execution] of the |
|                               |                              | 83 SF                                   |         | include items necessary for the proper execution and co<br>Work, as shown, specified, reasonably inferred or requi  |
|                               |                              |                                         |         | Project. For Work of delegated designs; systems, asse                                                               |
|                               | RESIDENTIAL GFA              | 132 SF                                  |         | components and materials shall comply with national, s requirements. The [Construction Manager, Contractor,         |
|                               | ELECTRICAL<br>ELEVATOR LOBBY | 474 SF                                  | Ъ       | shall inform the Owner and Architect, in timely fashion, omissions, inconsistencies or errors in the Contract Do    |
|                               | RESIDENTIAL                  | 16,730 SF                               |         | omissions, inconsistencies of errors in the contract bo                                                             |
|                               | STAIR                        | 152 SF                                  |         |                                                                                                                     |
|                               | STAIR                        | 176 SF                                  |         |                                                                                                                     |
|                               | TELECOM                      | 57 SF                                   | _       | ISSUANCES                                                                                                           |
|                               | TRASH/RECYCLING              | 112 SF                                  |         | No. Drawing Issue Description                                                                                       |
|                               |                              | 17,832 SF                               |         | 4.1 SUBMISSION                                                                                                      |
|                               |                              | 17,002 01                               |         | 4.1 SUBMISSION                                                                                                      |
|                               |                              |                                         | E E     | 4.1 SUBMISSION<br>4.1 SUBMISSION                                                                                    |
|                               |                              |                                         |         |                                                                                                                     |
|                               |                              |                                         |         |                                                                                                                     |
|                               |                              |                                         |         |                                                                                                                     |
|                               |                              |                                         |         |                                                                                                                     |
|                               |                              |                                         |         |                                                                                                                     |
|                               |                              |                                         |         |                                                                                                                     |
|                               |                              |                                         |         |                                                                                                                     |
|                               |                              |                                         |         |                                                                                                                     |
|                               |                              |                                         | ப       |                                                                                                                     |
|                               |                              |                                         |         |                                                                                                                     |
|                               |                              |                                         |         |                                                                                                                     |
|                               |                              |                                         |         |                                                                                                                     |
|                               |                              |                                         |         |                                                                                                                     |
|                               |                              |                                         |         |                                                                                                                     |
|                               |                              |                                         |         |                                                                                                                     |
|                               |                              |                                         |         |                                                                                                                     |
|                               |                              |                                         |         |                                                                                                                     |
|                               |                              |                                         | Ē       |                                                                                                                     |
|                               |                              |                                         |         |                                                                                                                     |
|                               |                              |                                         |         |                                                                                                                     |
|                               | GFA AREAS - L                | EVEL 3                                  |         |                                                                                                                     |
|                               | TYPE                         | AREA                                    |         |                                                                                                                     |
|                               |                              |                                         |         |                                                                                                                     |
| UNIT BALCONY                  | GFA EXCLUSION                |                                         |         |                                                                                                                     |
|                               | VENTING                      | 18 SF                                   |         |                                                                                                                     |
|                               | VENTING                      | 14 SF                                   | ш       |                                                                                                                     |
| 07.415                        | VENTING                      | 18 SF                                   |         |                                                                                                                     |
| <u>STAIR</u><br>174 SF        | VENTING                      | 14 SF                                   |         |                                                                                                                     |
|                               | VENTING                      | 6 SF                                    |         |                                                                                                                     |
|                               | VENTING                      | 12 SF                                   |         |                                                                                                                     |
|                               |                              | 82 SF                                   |         |                                                                                                                     |
|                               |                              |                                         |         |                                                                                                                     |
|                               | <b>RESIDENTIAL GFA</b>       |                                         |         | 2025 CLARENDON                                                                                                      |
|                               | ELECTRICAL                   | 132 SF                                  |         |                                                                                                                     |
|                               | ELEVATOR LOBBY               | 474 SF                                  |         |                                                                                                                     |
|                               | RESIDENTIAL                  | 14,802 SF                               |         |                                                                                                                     |
|                               | STAIR                        | 163 SF                                  |         |                                                                                                                     |
|                               | STAIR                        | 174 SF                                  |         |                                                                                                                     |
|                               | TELECOM                      | 57 SF                                   |         |                                                                                                                     |
|                               | TRASH/RECYCLING              | 112 SF                                  |         | 2025 CLARENDON B                                                                                                    |
|                               |                              | 15,914 SF                               |         | ARLINGTON, VA 222                                                                                                   |
|                               |                              | 10,014 01                               |         | • · · · · · · · · · · · · · · · · · · ·                                                                             |
|                               |                              |                                         | ပ       |                                                                                                                     |
|                               |                              |                                         |         | GREYSTAR                                                                                                            |
|                               |                              |                                         |         |                                                                                                                     |
|                               |                              |                                         |         | GFA DIAGRAMS /                                                                                                      |
|                               |                              |                                         |         |                                                                                                                     |
|                               |                              |                                         |         | TABULATIONS                                                                                                         |
|                               |                              |                                         |         |                                                                                                                     |
|                               |                              |                                         |         |                                                                                                                     |
|                               |                              |                                         | m       |                                                                                                                     |
|                               | LEGEND                       |                                         |         |                                                                                                                     |
|                               |                              |                                         |         | STEVE SMITH 20200182                                                                                                |
|                               | GFA EXCLUSIO                 | N                                       |         | Principal-in-Charge Project No.                                                                                     |
|                               |                              |                                         |         | NA/HL 07/30/2021                                                                                                    |
|                               | GROSS PARKIN                 | NG AREA                                 |         | Project Manager Date                                                                                                |
|                               |                              |                                         |         | MG                                                                                                                  |
|                               | RESIDENTIAL C                | JFA                                     |         | Project Architect                                                                                                   |
|                               | RETAIL GFA                   |                                         |         | SG                                                                                                                  |
|                               |                              |                                         | A       | Staff Architect                                                                                                     |
|                               |                              |                                         |         |                                                                                                                     |
|                               |                              |                                         |         |                                                                                                                     |