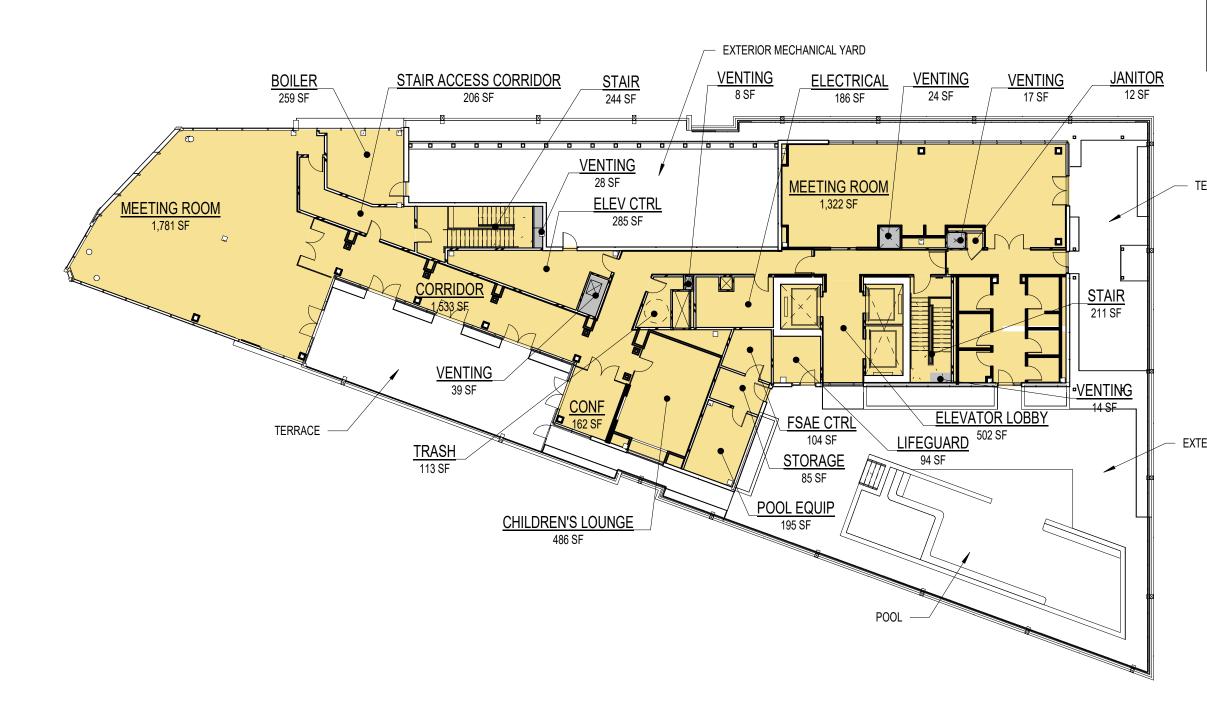

### 1 - G0.03 GFA PLAN - GROUND FLOOR SCALE: 1" = 20'-0"

- 1. REFER TO G0.01 FOR TABULATIONS .
- 2. CORE ELEMENTS ARE SHOWN FOR REFERENCE AND ARE SUBJECT TO CHANGE.

3. AREAS ON G SERIES GFA PLANS FOLLOW ZONING AREA REQUIREMENTS WHICH ARE THE SUM OF THE AREA OF HORIZONTAL SURFACES OF SEVERAL FLOORS OF THE BUILDING MEASURED TO THE EXTERIOR FACE OF THE EXTERIOR WALLS MINUS GROSS PARKING AREAS AND OTHER COUNTY DEFINED EXCLUSIONS.

4. FOR (SIM) FLOORS NOT SHOWN, SEE SHEET G0.01 FOR GFA TOTALS.

5. RESIDENTIAL GFA VARIES ON EACH FLOOR BASED ON WEST FACADE EXTERIOR OUTLINE ON EACH FLOOR. FOR INDIVIDUAL FLOOR GFA REFER TO SHEET G0.01 DENSITY CHART.