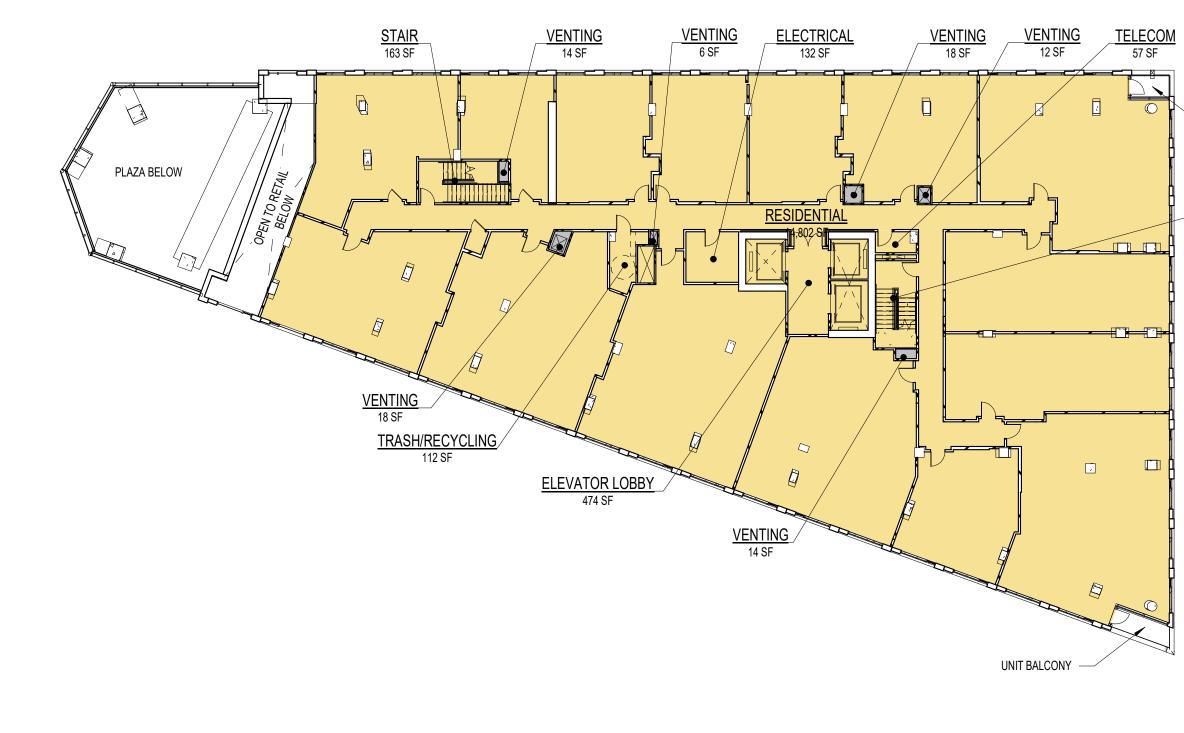

### 1 - G0.03 GFA PLAN - GROUND FLOOR SCALE: 1" = 20'-0"

- 1. REFER TO G0.01 FOR TABULATIONS .
- 2. CORE ELEMENTS ARE SHOWN FOR REFERENCE AND ARE SUBJECT TO CHANGE.

3. AREAS ON G SERIES GFA PLANS FOLLOW ZONING AREA REQUIREMENTS WHICH ARE THE SUM OF THE AREA OF HORIZONTAL SURFACES OF SEVERAL FLOORS OF THE BUILDING MEASURED TO THE EXTERIOR FACE OF THE EXTERIOR WALLS MINUS GROSS PARKING AREAS AND OTHER COUNTY DEFINED EXCLUSIONS.

4. FOR (SIM) FLOORS NOT SHOWN, SEE SHEET G0.01 FOR GFA TOTALS.

5. RESIDENTIAL GFA VARIES ON EACH FLOOR BASED ON WEST FACADE EXTERIOR OUTLINE ON EACH FLOOR. FOR INDIVIDUAL FLOOR GFA REFER TO SHEET G0.01 DENSITY CHART.

| OOR BASED ON WEST FACADE EXTERIOR<br>G0.01 DENSITY CHART. | OUTLINE ON EACH FLOOR. |
|-----------------------------------------------------------|------------------------|
| GFA AREAS - LEV                                           | /EL 2                  |
| TYPE                                                      | AREA                   |
| GFA EXCLUSION                                             |                        |
| VENTING                                                   | 17 SF                  |
| VENTING                                                   | 6 SF                   |
|                                                           | 23 SF                  |
| GROSS PARKING AREA                                        |                        |
| INTAKE                                                    | 109 SF                 |
|                                                           | 109 SF                 |
| RESIDENTIAL GFA                                           |                        |
| ELECTRICAL                                                | 132 SF                 |
| ELEVATOR LOBBY                                            | 474 SF                 |
| MECH.                                                     | 21 SF                  |
| RESIDENTIAL                                               | 6,866 SF               |
| RESIDENTIAL AMENITY                                       | 2,205 SF               |
| STAIR                                                     | 351 SF                 |
| STAIR                                                     | 197 SF                 |
| TELECOM                                                   | 61 SF                  |
| TRASH/RECYCLING                                           | 112 SF                 |
|                                                           | 10,417 SF              |
|                                                           |                        |
|                                                           |                        |