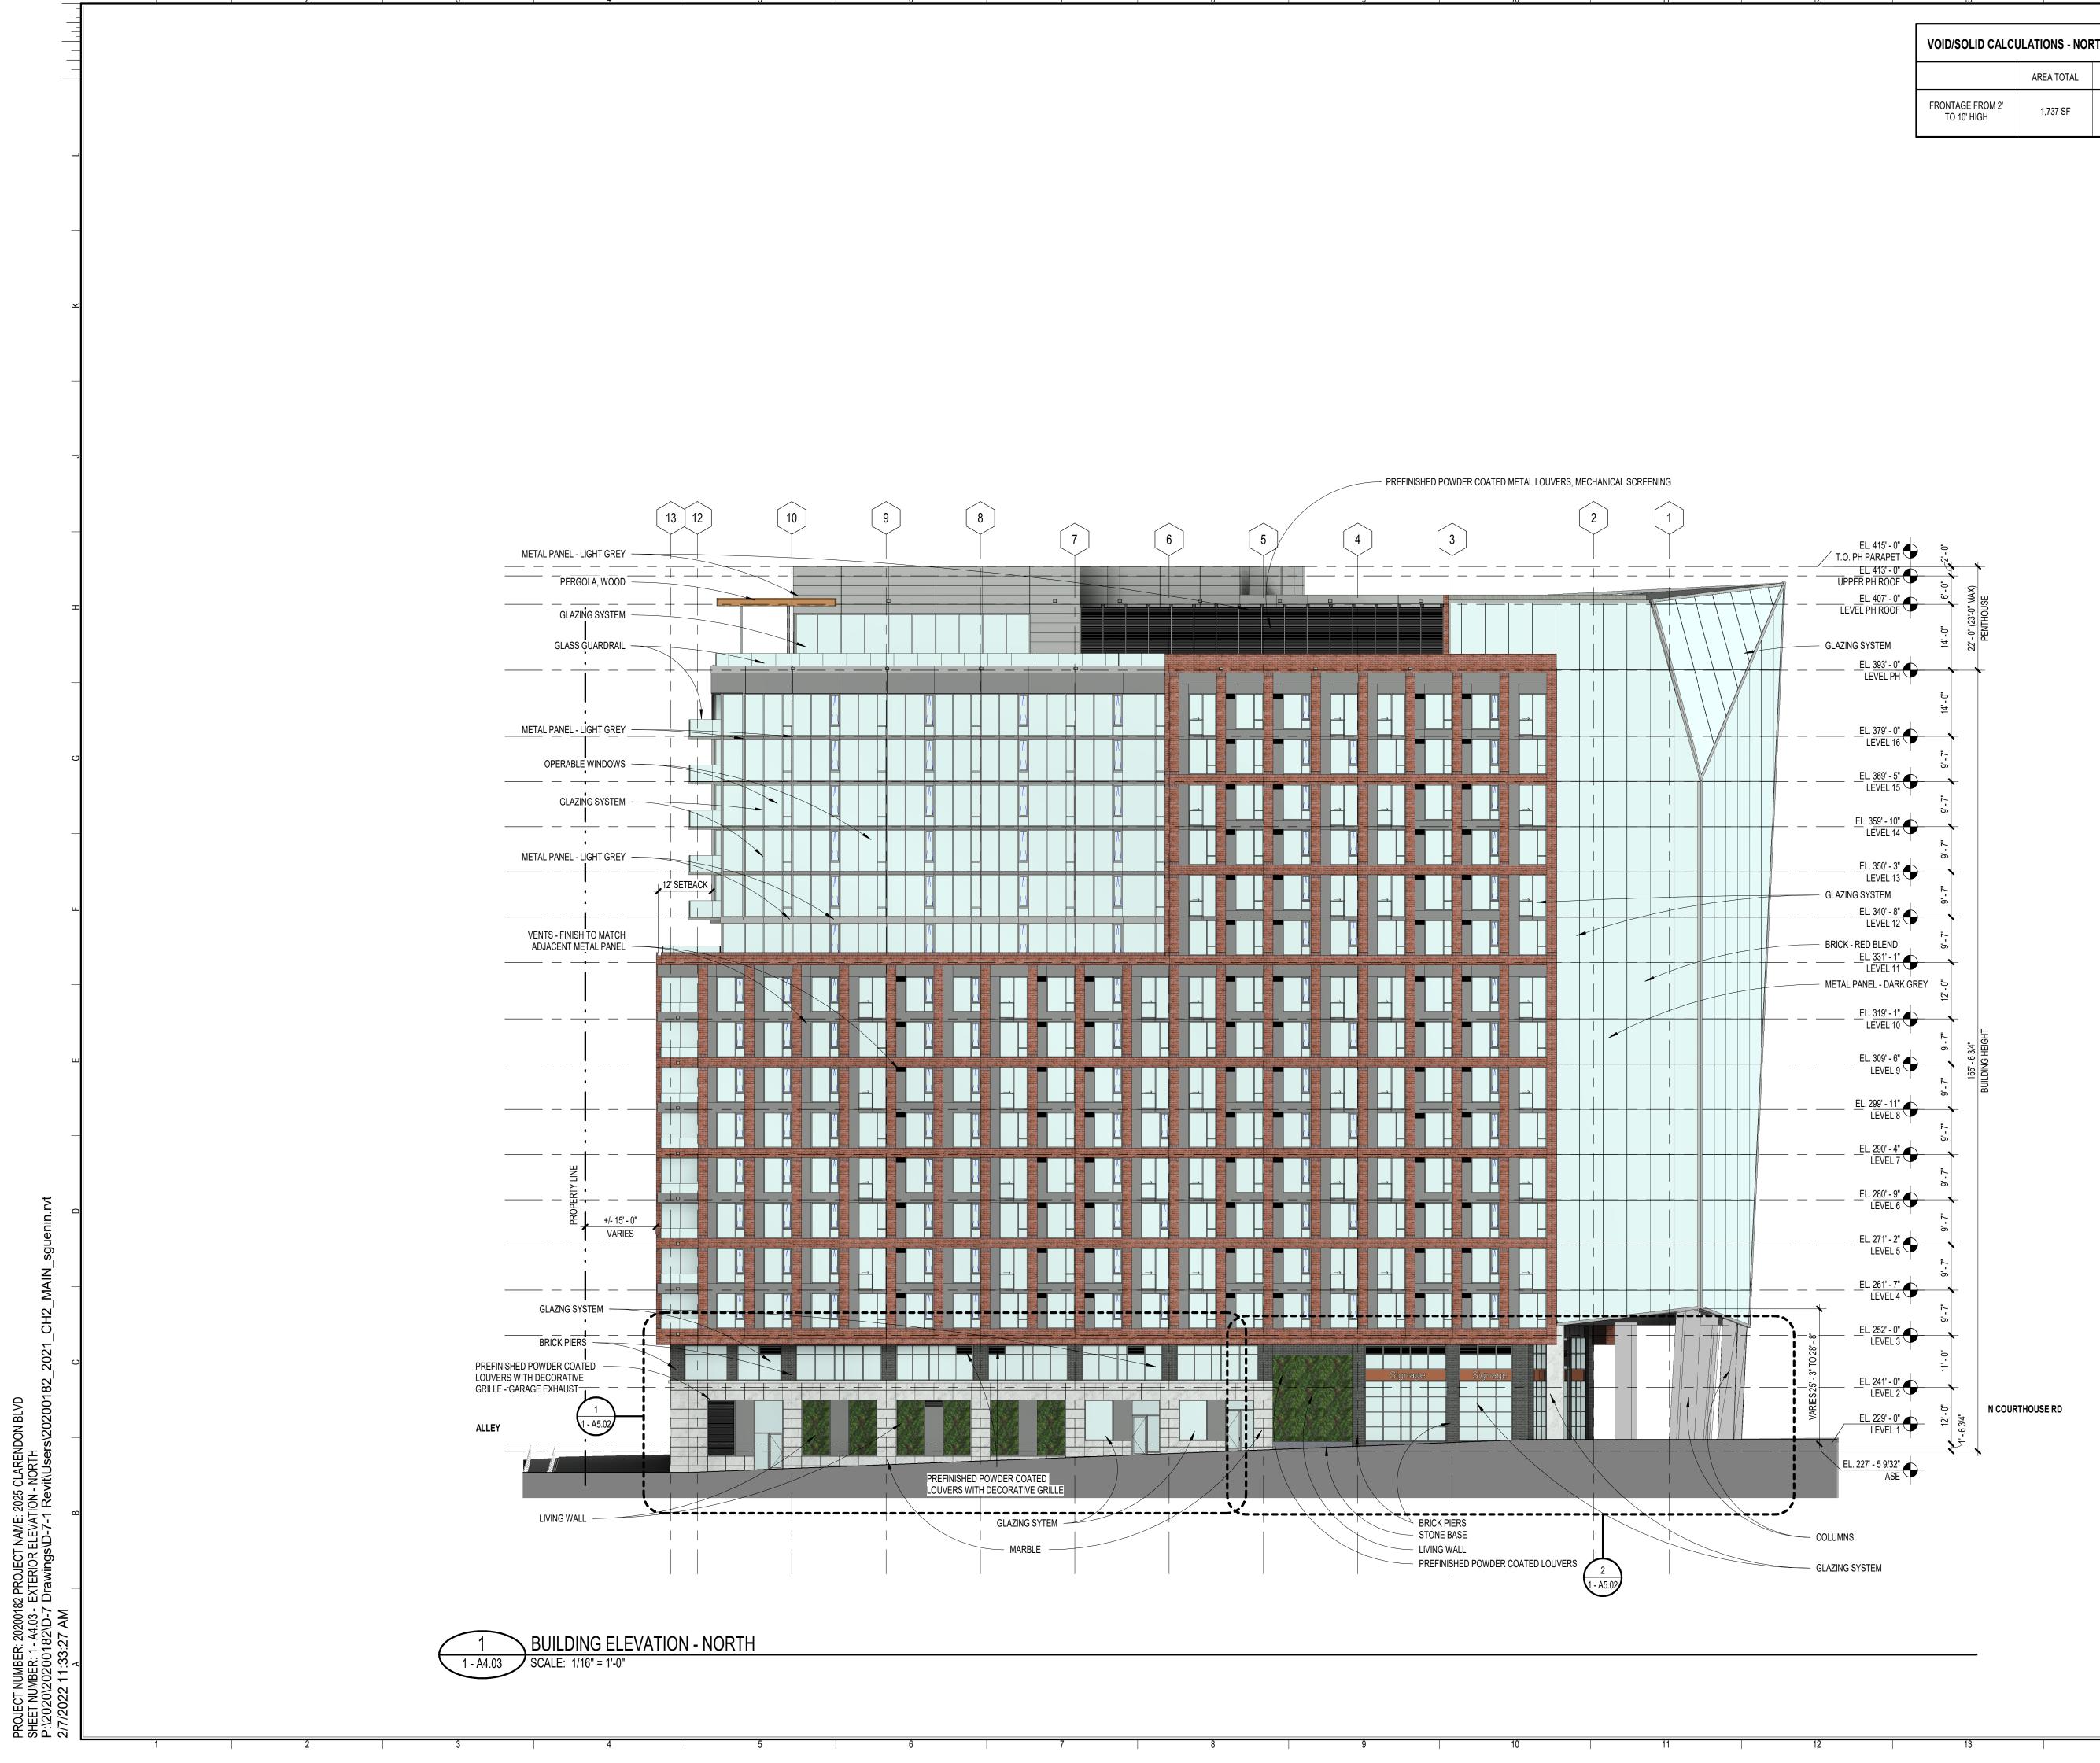

#### **2025 CLARENDON BLVD. - ZONING INFORMATION**

| ZONING CATEGORY            | ALLOWABLE/REQUIRED | PROPOSED                                                                  |
|----------------------------|--------------------|---------------------------------------------------------------------------|
| ZONING CLASSIFICATION:     | N/A                | C-O-2.5                                                                   |
| F.A.R.:                    | N/A                | 10.68                                                                     |
| SITE AREA:                 | N/A                | 25,010 SF                                                                 |
| PROPOSED PLAN:             | N/A                | 267,031 TOTAL GFA<br>263,531 RESIDENTIAL GFA<br>3,500 RETAIL GFA          |
| HEIGHT / # OF STORIES:     | 16 STORIES         | 16 STORIES<br>165' - 6 3/4" TO PENTHOUSE SLAB<br>MAX 23' PENTHOUSE HEIGHT |
| MIN. PROPERTY STEP BACKS:  | N/A                | NONE                                                                      |
| # OF UNITS:                | N/A                | 231 UNITS                                                                 |
| ACCESSIBLE UNITS:          | 2%: 5 UNITS        | 5%: 12 UNITS                                                              |
| RETAIL SLAB TO SLAB HEIGHT | N/A                | 23' - 0"                                                                  |

RETAIL SLAB TO SLAB HEIGHT AT LEVEL 01: 23'-0" \*GFA EXCLUSIONS INCLUDE SHAFTS AND BOH SUPPORT SPACES INCLUDING ELECTRICAL, GENERATOR, PUMP ROOM AND STORAGE. REFER TO SHEETS G0.02-06.

PROPOSED C-O-2.5 10.68 25,010 SF 267,031 TOTAL GFA 263,531 RESIDENTIAL GFA 3,500 RETAIL GFA