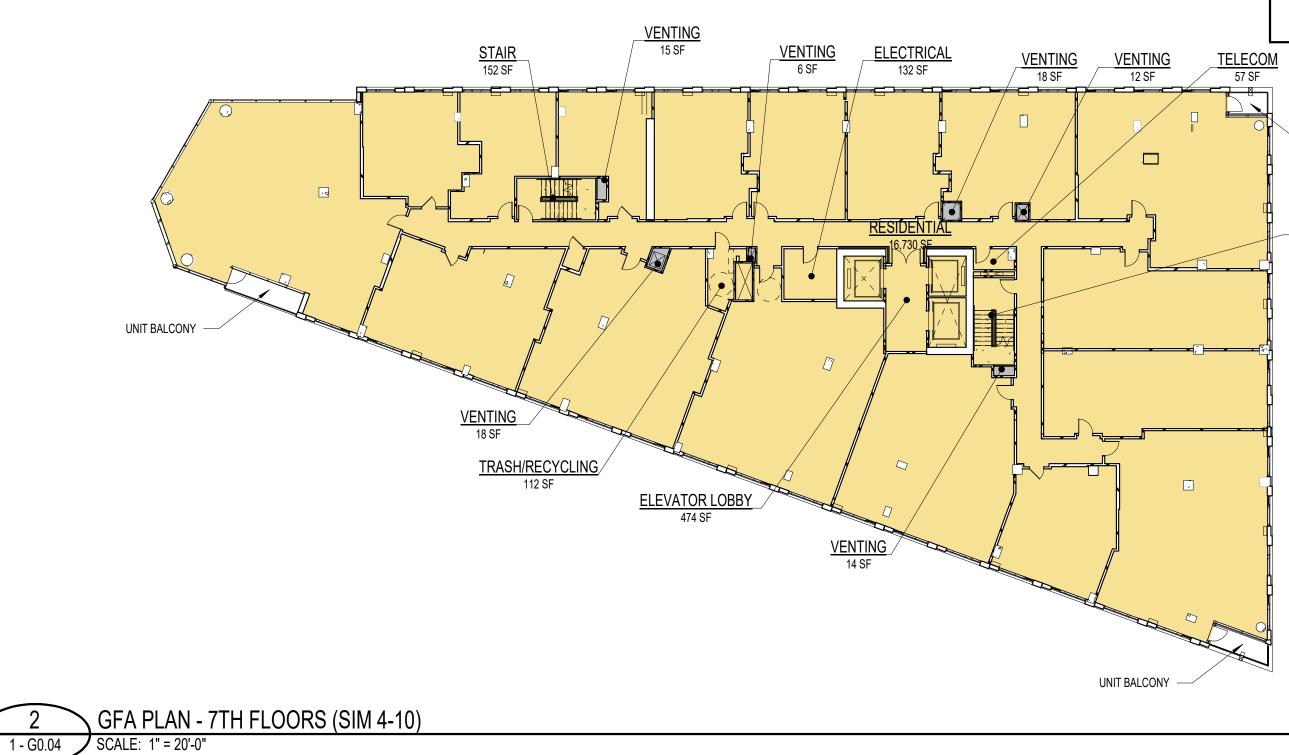

### GFA PLAN - 3RD FLOOR SCALE: 1" = 20'-0"

#### GENERAL NOTES

1. REFER TO G0.01 FOR TABULATIONS .

2. CORE ELEMENTS ARE SHOWN FOR REFERENCE AND ARE SUBJECT TO CHANGE.

3. AREAS ON G SERIES GFA PLANS FOLLOW ZONING AREA REQUIREMENTS WHICH ARE THE SUM OF THE AREA OF HORIZONTAL SURFACES OF SEVERAL FLOORS OF THE BUILDING MEASURED TO THE EXTERIOR FACE OF THE EXTERIOR WALLS MINUS GROSS PARKING AREAS AND OTHER COUNTY DEFINED EXCLUSIONS.

4. FOR (SIM) FLOORS NOT SHOWN, SEE SHEET G0.01 FOR GFA TOTALS.

5. RESIDENTIAL GFA VARIES ON EACH FLOOR BASED ON WEST FACADE EXTERIOR OUTLINE ON EACH FLOOR. FOR INDIVIDUAL FLOOR GFA REFER TO SHEET G0.01 DENSITY CHART.

| INDIVIDUAL FLOOR GFA REFER TO | D SHEET GO.01 DENSITY CHART. | OR OUTLINE ON EACH FEO                  | JR. FUR |                                                                                                                     |
|-------------------------------|------------------------------|-----------------------------------------|---------|---------------------------------------------------------------------------------------------------------------------|
|                               | GFA AREAS - L                | EVEL 7                                  |         |                                                                                                                     |
|                               | TYPE                         | AREA                                    | _       |                                                                                                                     |
|                               |                              | , , , , , , , , , , , , , , , , , , , , |         |                                                                                                                     |
| UNIT BALCONY                  | GFA EXCLUSION                |                                         |         | ©ź                                                                                                                  |
|                               | VENTING                      | 18 SF                                   |         |                                                                                                                     |
|                               | VENTING                      | 14 SF                                   | ×       | SCOPE DOCUMENTS                                                                                                     |
| STAIR                         | VENTING                      | 18 SF                                   |         | The Contract Documents Issued for [Conceptual Design                                                                |
| 176 SF                        | VENTING                      | 15 SF                                   |         | Design, Design Development, Partial Construction Docu<br>Issuance up to Issued for Construction] are intended to    |
|                               | VENTING                      | 6 SF                                    |         | development and as such, may be neither complete nor                                                                |
|                               | VENTING                      | 12 SF                                   |         | [Construction Manager, Contractor, Design/Builder] is re<br>complete and coordinated pricing [and execution] of the |
|                               |                              | 83 SF                                   |         | include items necessary for the proper execution and co<br>Work, as shown, specified, reasonably inferred or requi  |
|                               |                              |                                         |         | Project. For Work of delegated designs; systems, asse                                                               |
|                               | RESIDENTIAL GFA              | 132 SF                                  |         | components and materials shall comply with national, s requirements. The [Construction Manager, Contractor,         |
|                               | ELECTRICAL<br>ELEVATOR LOBBY | 474 SF                                  | Ъ       | shall inform the Owner and Architect, in timely fashion, omissions, inconsistencies or errors in the Contract Do    |
|                               | RESIDENTIAL                  | 16,730 SF                               |         | omissions, inconsistencies of errors in the contract bo                                                             |
|                               | STAIR                        | 152 SF                                  |         |                                                                                                                     |
|                               | STAIR                        | 176 SF                                  |         |                                                                                                                     |
|                               | TELECOM                      | 57 SF                                   | _       | ISSUANCES                                                                                                           |
|                               | TRASH/RECYCLING              | 112 SF                                  |         | No. Drawing Issue Description                                                                                       |
|                               |                              | 17,832 SF                               |         | 4.1 SUBMISSION                                                                                                      |
|                               |                              | 17,002 01                               |         | 4.1 SUBMISSION                                                                                                      |
|                               |                              |                                         | E E     | 4.1 SUBMISSION<br>4.1 SUBMISSION                                                                                    |
|                               |                              |                                         |         |                                                                                                                     |
|                               |                              |                                         |         |                                                                                                                     |
|                               |                              |                                         |         |                                                                                                                     |
|                               |                              |                                         |         |                                                                                                                     |
|                               |                              |                                         |         |                                                                                                                     |
|                               |                              |                                         |         |                                                                                                                     |
|                               |                              |                                         |         |                                                                                                                     |
|                               |                              |                                         |         |                                                                                                                     |
|                               |                              |                                         | ப       |                                                                                                                     |
|                               |                              |                                         |         |                                                                                                                     |
|                               |                              |                                         |         |                                                                                                                     |
|                               |                              |                                         |         |                                                                                                                     |
|                               |                              |                                         |         |                                                                                                                     |
|                               |                              |                                         |         |                                                                                                                     |
|                               |                              |                                         |         |                                                                                                                     |
|                               |                              |                                         |         |                                                                                                                     |
|                               |                              |                                         |         |                                                                                                                     |
|                               |                              |                                         | Ē       |                                                                                                                     |
|                               |                              |                                         |         |                                                                                                                     |
|                               |                              |                                         |         |                                                                                                                     |
|                               | GFA AREAS - L                | EVEL 3                                  |         |                                                                                                                     |
|                               | TYPE                         | AREA                                    |         |                                                                                                                     |
|                               |                              |                                         |         |                                                                                                                     |
| UNIT BALCONY                  | GFA EXCLUSION                |                                         |         |                                                                                                                     |
|                               | VENTING                      | 18 SF                                   |         |                                                                                                                     |
|                               | VENTING                      | 14 SF                                   | ш       |                                                                                                                     |
| 07.415                        | VENTING                      | 18 SF                                   |         |                                                                                                                     |
| <u>STAIR</u><br>174 SF        | VENTING                      | 14 SF                                   |         |                                                                                                                     |
|                               | VENTING                      | 6 SF                                    |         |                                                                                                                     |
|                               | VENTING                      | 12 SF                                   |         |                                                                                                                     |
|                               |                              | 82 SF                                   |         |                                                                                                                     |
|                               |                              |                                         |         |                                                                                                                     |
|                               | <b>RESIDENTIAL GFA</b>       |                                         |         | 2025 CLARENDON                                                                                                      |
|                               | ELECTRICAL                   | 132 SF                                  |         |                                                                                                                     |
|                               | ELEVATOR LOBBY               | 474 SF                                  |         |                                                                                                                     |
|                               | RESIDENTIAL                  | 14,802 SF                               |         |                                                                                                                     |
|                               | STAIR                        | 163 SF                                  |         |                                                                                                                     |
|                               | STAIR                        | 174 SF                                  |         |                                                                                                                     |
|                               | TELECOM                      | 57 SF                                   |         |                                                                                                                     |
|                               | TRASH/RECYCLING              | 112 SF                                  |         | 2025 CLARENDON B                                                                                                    |
|                               |                              | 15,914 SF                               |         | ARLINGTON, VA 222                                                                                                   |
|                               |                              | 10,014 01                               |         | • · · · · · · · · · · · · · · · · · · ·                                                                             |
|                               |                              |                                         | ပ       |                                                                                                                     |
|                               |                              |                                         |         | GREYSTAR                                                                                                            |
|                               |                              |                                         |         |                                                                                                                     |
|                               |                              |                                         |         | GFA DIAGRAMS /                                                                                                      |
|                               |                              |                                         |         |                                                                                                                     |
|                               |                              |                                         |         | TABULATIONS                                                                                                         |
|                               |                              |                                         |         |                                                                                                                     |
|                               |                              |                                         |         |                                                                                                                     |
|                               |                              |                                         | m       |                                                                                                                     |
|                               | LEGEND                       |                                         |         |                                                                                                                     |
|                               |                              |                                         |         | STEVE SMITH 20200182                                                                                                |
|                               | GFA EXCLUSIO                 | N                                       |         | Principal-in-Charge Project No.                                                                                     |
|                               |                              |                                         |         | NA/HL 07/30/2021                                                                                                    |
|                               | GROSS PARKIN                 | NG AREA                                 |         | Project Manager Date                                                                                                |
|                               |                              |                                         |         | MG                                                                                                                  |
|                               | RESIDENTIAL C                | JFA                                     |         | Project Architect                                                                                                   |
|                               | RETAIL GFA                   |                                         |         | SG                                                                                                                  |
|                               |                              |                                         | A       | Staff Architect                                                                                                     |
|                               |                              |                                         |         |                                                                                                                     |
|                               |                              |                                         |         |                                                                                                                     |