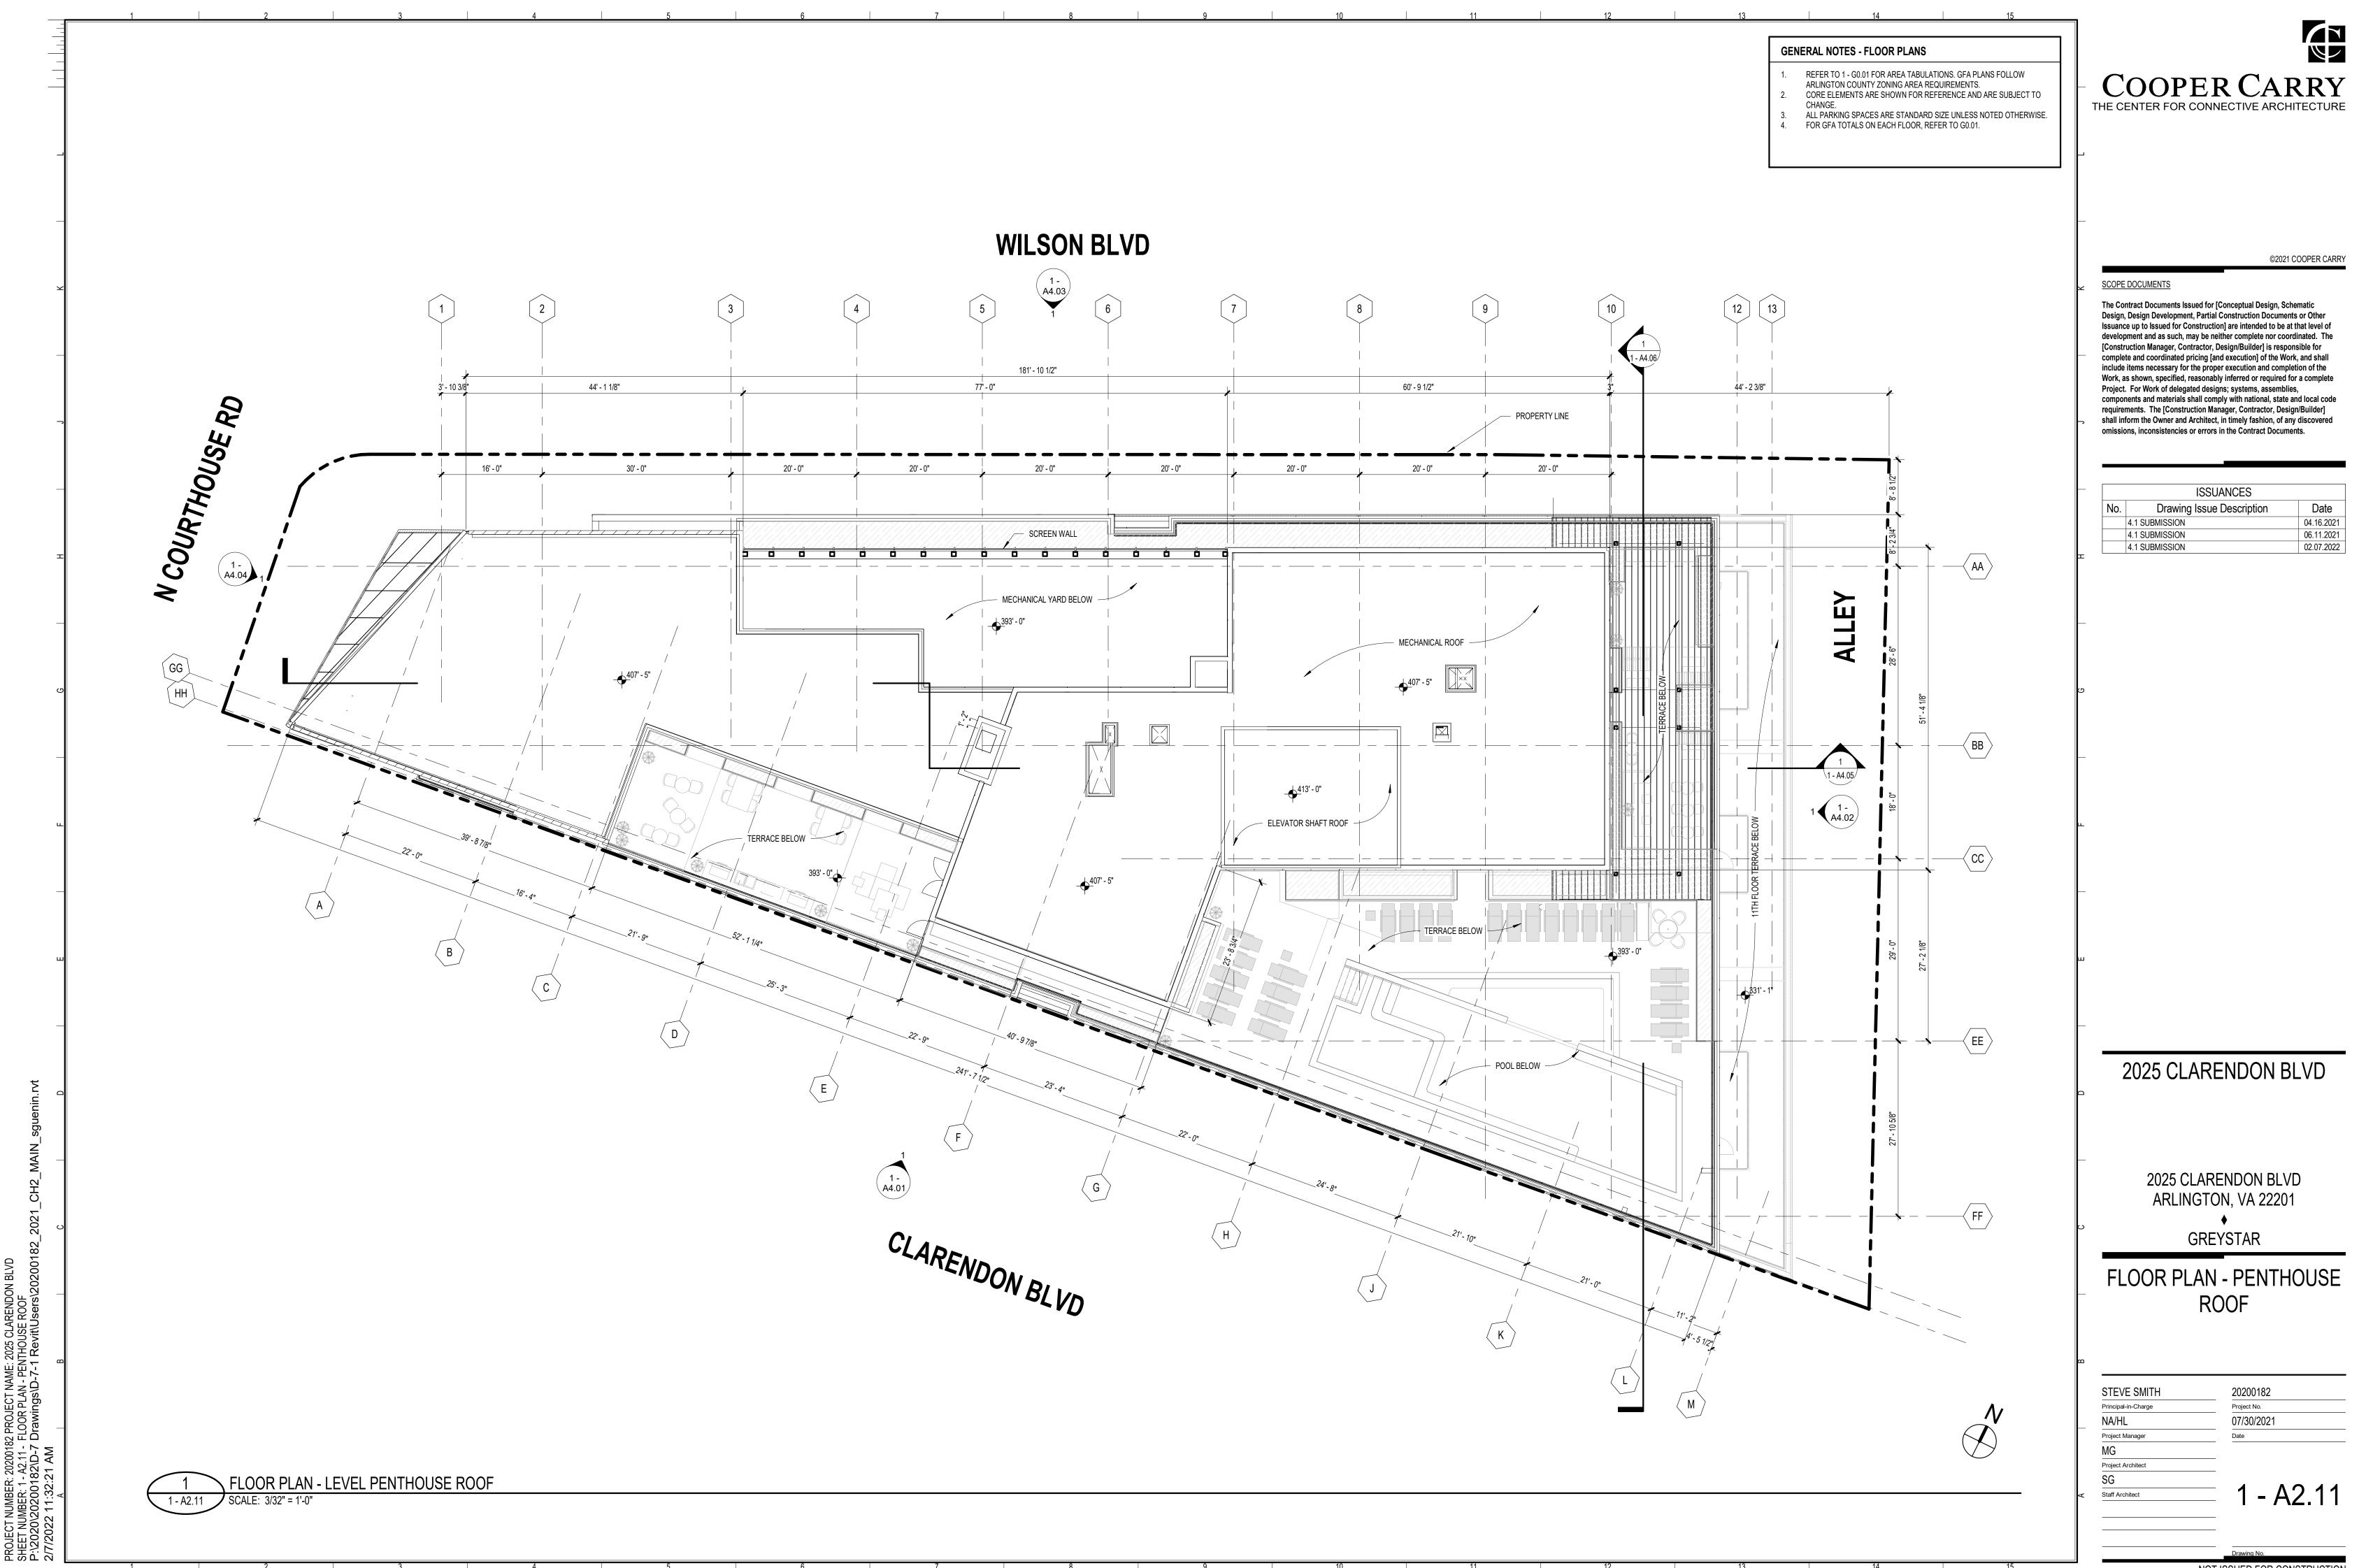

|           | DRAWING INDEX 4.1                   |
|-----------|-------------------------------------|
| SHEET NO. | SHEET NAME                          |
| G0        |                                     |
| 1 - G0.00 | COVER SHEET / INDEX OF DRAWINGS     |
| 1 - G0.01 | GENERAL INFORMATION                 |
| 1 - G0.02 | GFA DIAGRAMS AND TABULATIONS        |
| 1 - G0.03 | GFA DIAGRAMS AND TABULATIONS        |
| 1 - G0.04 | GFA DIAGRAMS AND TABULATIONS        |
| 1 - G0.05 | GFA DIAGRAMS AND TABULATIONS        |
| 1 - G0.06 | GFA DIAGRAMS AND TABULATIONS        |
| 1 - G0.07 | 3D MASSING VIEWS                    |
| A1        |                                     |
| 1 - A1.00 | CONTEXTUAL SITE PLAN                |
| 1 - A1.01 | CONTEXTUAL STREET SECTION           |
| 1 - A1.02 | SITE PLAN                           |
| A2        |                                     |
| 1 - A2.01 | FLOOR PLAN - LEVEL G2               |
| 1 - A2.02 | FLOOR PLAN - LEVEL G1               |
| 1 - A2.03 | FLOOR PLAN - LEVEL 01               |
| 1 - A2.04 | FLOOR PLAN - LEVEL 02               |
| 1 - A2.05 | FLOOR PLAN - LEVEL 03               |
| 1 - A2.06 | FLOOR PLAN - LEVEL 07 (04-10 SIM)   |
| 1 - A2.07 | FLOOR PLAN - LEVEL 11               |
| 1 - A2.08 | FLOOR PLAN - LEVEL 14 (12-15 SIM)   |
| 1 - A2.09 | FLOOR PLAN - LEVEL 16               |
| 1 - A2.10 | FLOOR PLAN - PENTHOUSE              |
| 1 - A2.11 | FLOOR PLAN - PENTHOUSE ROOF         |
| A4        |                                     |
| 1 - A4.01 | EXTERIOR ELEVATION - SOUTH          |
| 1 - A4.02 | EXTERIOR ELEVATION - EAST           |
| 1 - A4.03 | EXTERIOR ELEVATION - NORTH          |
| 1 - A4.04 | EXTERIOR ELEVATION - WEST           |
| 1 - A4.05 | BUILDING SECTION - EAST/WEST        |
| 1 - A4.06 | BUILDING SECTION - NORTH/SOUTH      |
| A5        |                                     |
| 1 - A5.01 | ENLARGED ELEVATIONS - SOUTH & EAST  |
| 1 - A5.02 | ENLARGED ELEVATIONS - NORTH & WEST  |
| С         |                                     |
| C02.0     | CERTIFIED SURVEY PLAT               |
| C03.0     | PRELIMINARY PLAT EXHIBIT            |
| C03.1     | PRELIMINARY DEDICATION EXHIBIT      |
| C04.0     | SITE AERIAL PHOTOGRAPH              |
| C05.0     | PLOT AND LOCATION PLAN              |
| C06.0     | PRESENTATION PLAN                   |
| C06.1     | PRESENTATION PLAN                   |
| C07.0     | STRIPING AND MARKING PLAN           |
| C07.1     | FIRE SERVICE PLAN                   |
| C08.0     | EXISTING ROAD CROSS SECTIONS        |
| C09.0     | PROPOSED ROAD CROSS SECTIONS        |
| C010.0    | STORMWATER MANAGEMENT PLAN          |
| C011.0    | WATER QUALITY COMPUTATIONS          |
| C011.1    | CISTERN COMPUTATIONS                |
| C012.0    | CONTEXTUAL PLAN                     |
| C013.0    | TREE PRESERVATION PLAN              |
| C013.1    | TREE PRESERVATION NOTES AND DETAILS |
| L1        |                                     |
| L000      | COVER SHEET                         |
| L001      | GENERAL NOTES                       |
| L002      | GENERAL NOTES                       |
| L101      | MATERIAL PLANS                      |
| 1 201     | OPEN SPACE PLANS                    |