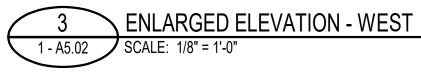

| RESIDENTIAL:                                             | 231 (1/UNIT PER ORDINANCE)<br>47 (0.2/UNIT PER COUNTY<br>PARKING GUIDELINES) | 65 AT LEVELS G2 AND G1<br>(0.28/UNIT)                                  |
|----------------------------------------------------------|------------------------------------------------------------------------------|------------------------------------------------------------------------|
| RESIDENTIAL VISITORS:                                    | 10 (0.5 PER UNIT FOR THE FIRST 200 UNITS)                                    | 10 AT LEVEL G1                                                         |
| RETAIL:                                                  | 16 (1 PER 250 SF)                                                            | NO RETAIL PARKING PROVIDED                                             |
| RESIDENTIAL COMPACT:                                     | 8 (0.15/ REQUIRED RESIDENTIAL PARKING)                                       | 19 (0.25/ RESIDENTIAL PARKING)                                         |
| ਵਿਊ RESIDENTIAL ACCESSIBLE: (76-100)                     | 4 (1 VAN)                                                                    | 4 (2 VAN)                                                              |
| RESIDENTIAL COMPACT:<br>RESIDENTIAL ACCESSIBLE: (76-100) |                                                                              | 5%: 4 EV CHARGING SPACES PROVIDED<br>(15%: 12 INFRASTRUCTURE PROVIDED) |
|                                                          |                                                                              |                                                                        |
| BIKE PARKING:                                            |                                                                              |                                                                        |
| RESIDENTIAL - TENANTS: 1 PER 2.5 UNITS                   | 93                                                                           | 233                                                                    |
| RESIDENTIAL - VISITORS: 1 PER 50 UNITS                   | 5                                                                            | 16                                                                     |
| RETAIL - EMPLOYEES: 1 PER 25,000 SQ.FT.                  | 1                                                                            | 1                                                                      |
| RETAIL - VISITORS: 2 PER 10,000 SQ.FT.                   | 1                                                                            | 1                                                                      |
| LOADING:                                                 |                                                                              |                                                                        |
| RESIDENTIAL: 1 PER 200 UNITS                             | 2 BAYS                                                                       | 2 BAYS AT LEVEL 1 - 15' CLEARANCE                                      |
| RETAIL:                                                  | 1 BAY                                                                        | 1 BAY AT LEVEL 1 - 15' CLEARANCE                                       |
| OVERHEAD CLEARANCE: 15'-0"                               |                                                                              |                                                                        |
| RETAIL FACADE GLASS:                                     |                                                                              |                                                                        |
| WEST FACADE                                              | 65% FROM 2' TO 10' HIGH                                                      | 86%                                                                    |
| NORTH FACADES                                            | 65% FROM 2' TO 10' HIGH                                                      | 39%                                                                    |
| SOUTH FACADE                                             | 50% FROM 2' TO 10' HIGH                                                      | 65%                                                                    |
| EAST FACADE                                              | N/A                                                                          | N/A                                                                    |
|                                                          |                                                                              |                                                                        |
|                                                          |                                                                              |                                                                        |