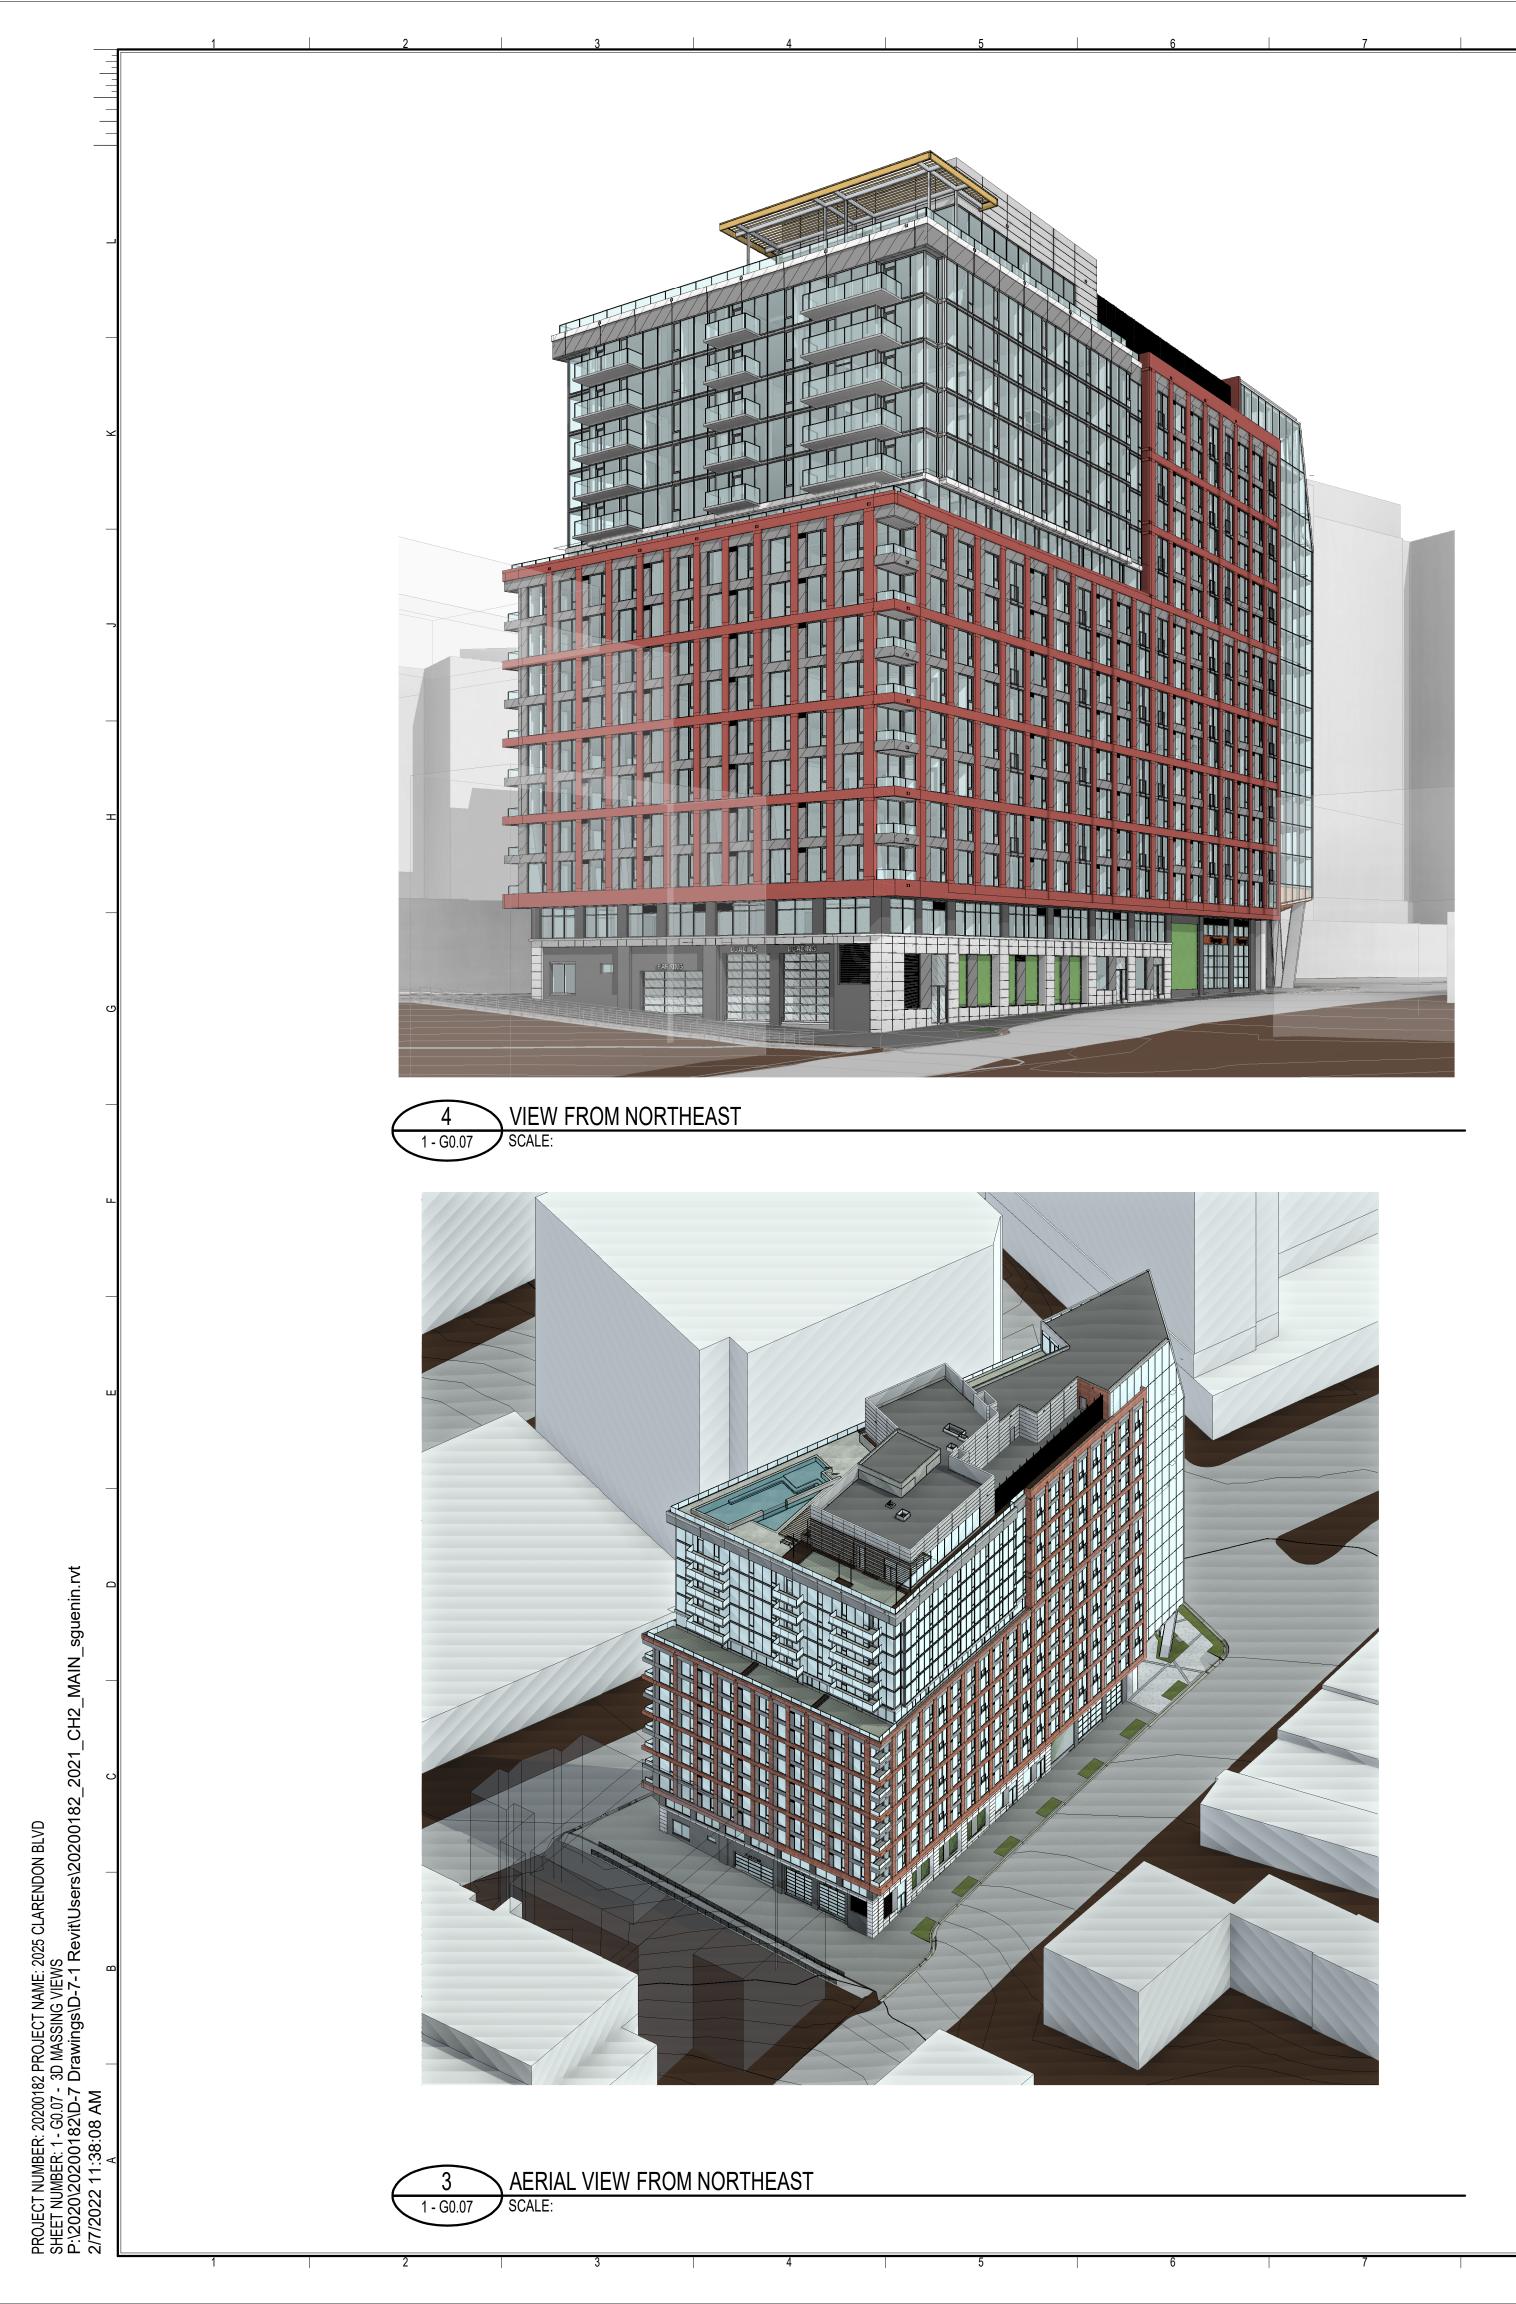

|
|                             | RETAIL GFA                                                                                                                           |                                                                      | SG<br>Staff Architect 1 - G0.06                                                                                                                   |
|                             |                                                                                                                                      |                                                                      |                                                                                                                                                   |



















| FLOOR LEVEL     | FUNCTION                | GROSS PARKING<br>LOADING AREA | RETAIL GFA | RESIDENTIAL GFA | GFA EXCLUSIONS | <b>TOTAL GFA</b><br>(RETAIL + RESI GFA) |
|-----------------|-------------------------|-------------------------------|------------|-----------------|----------------|-----------------------------------------|
| LEVEL G2        | RESI. PARKING           | 20,832                        | 0          | 0               | 1,947          | 0                                       |
| LEVEL G1        | RESI. PARKING           | 19,493                        | 0          | 0               | 2,454          | C                                       |
| LEVEL 1         | <b>RETAIL/AMENITIES</b> | 4,280                         | 3,500      | 5,949           | 0