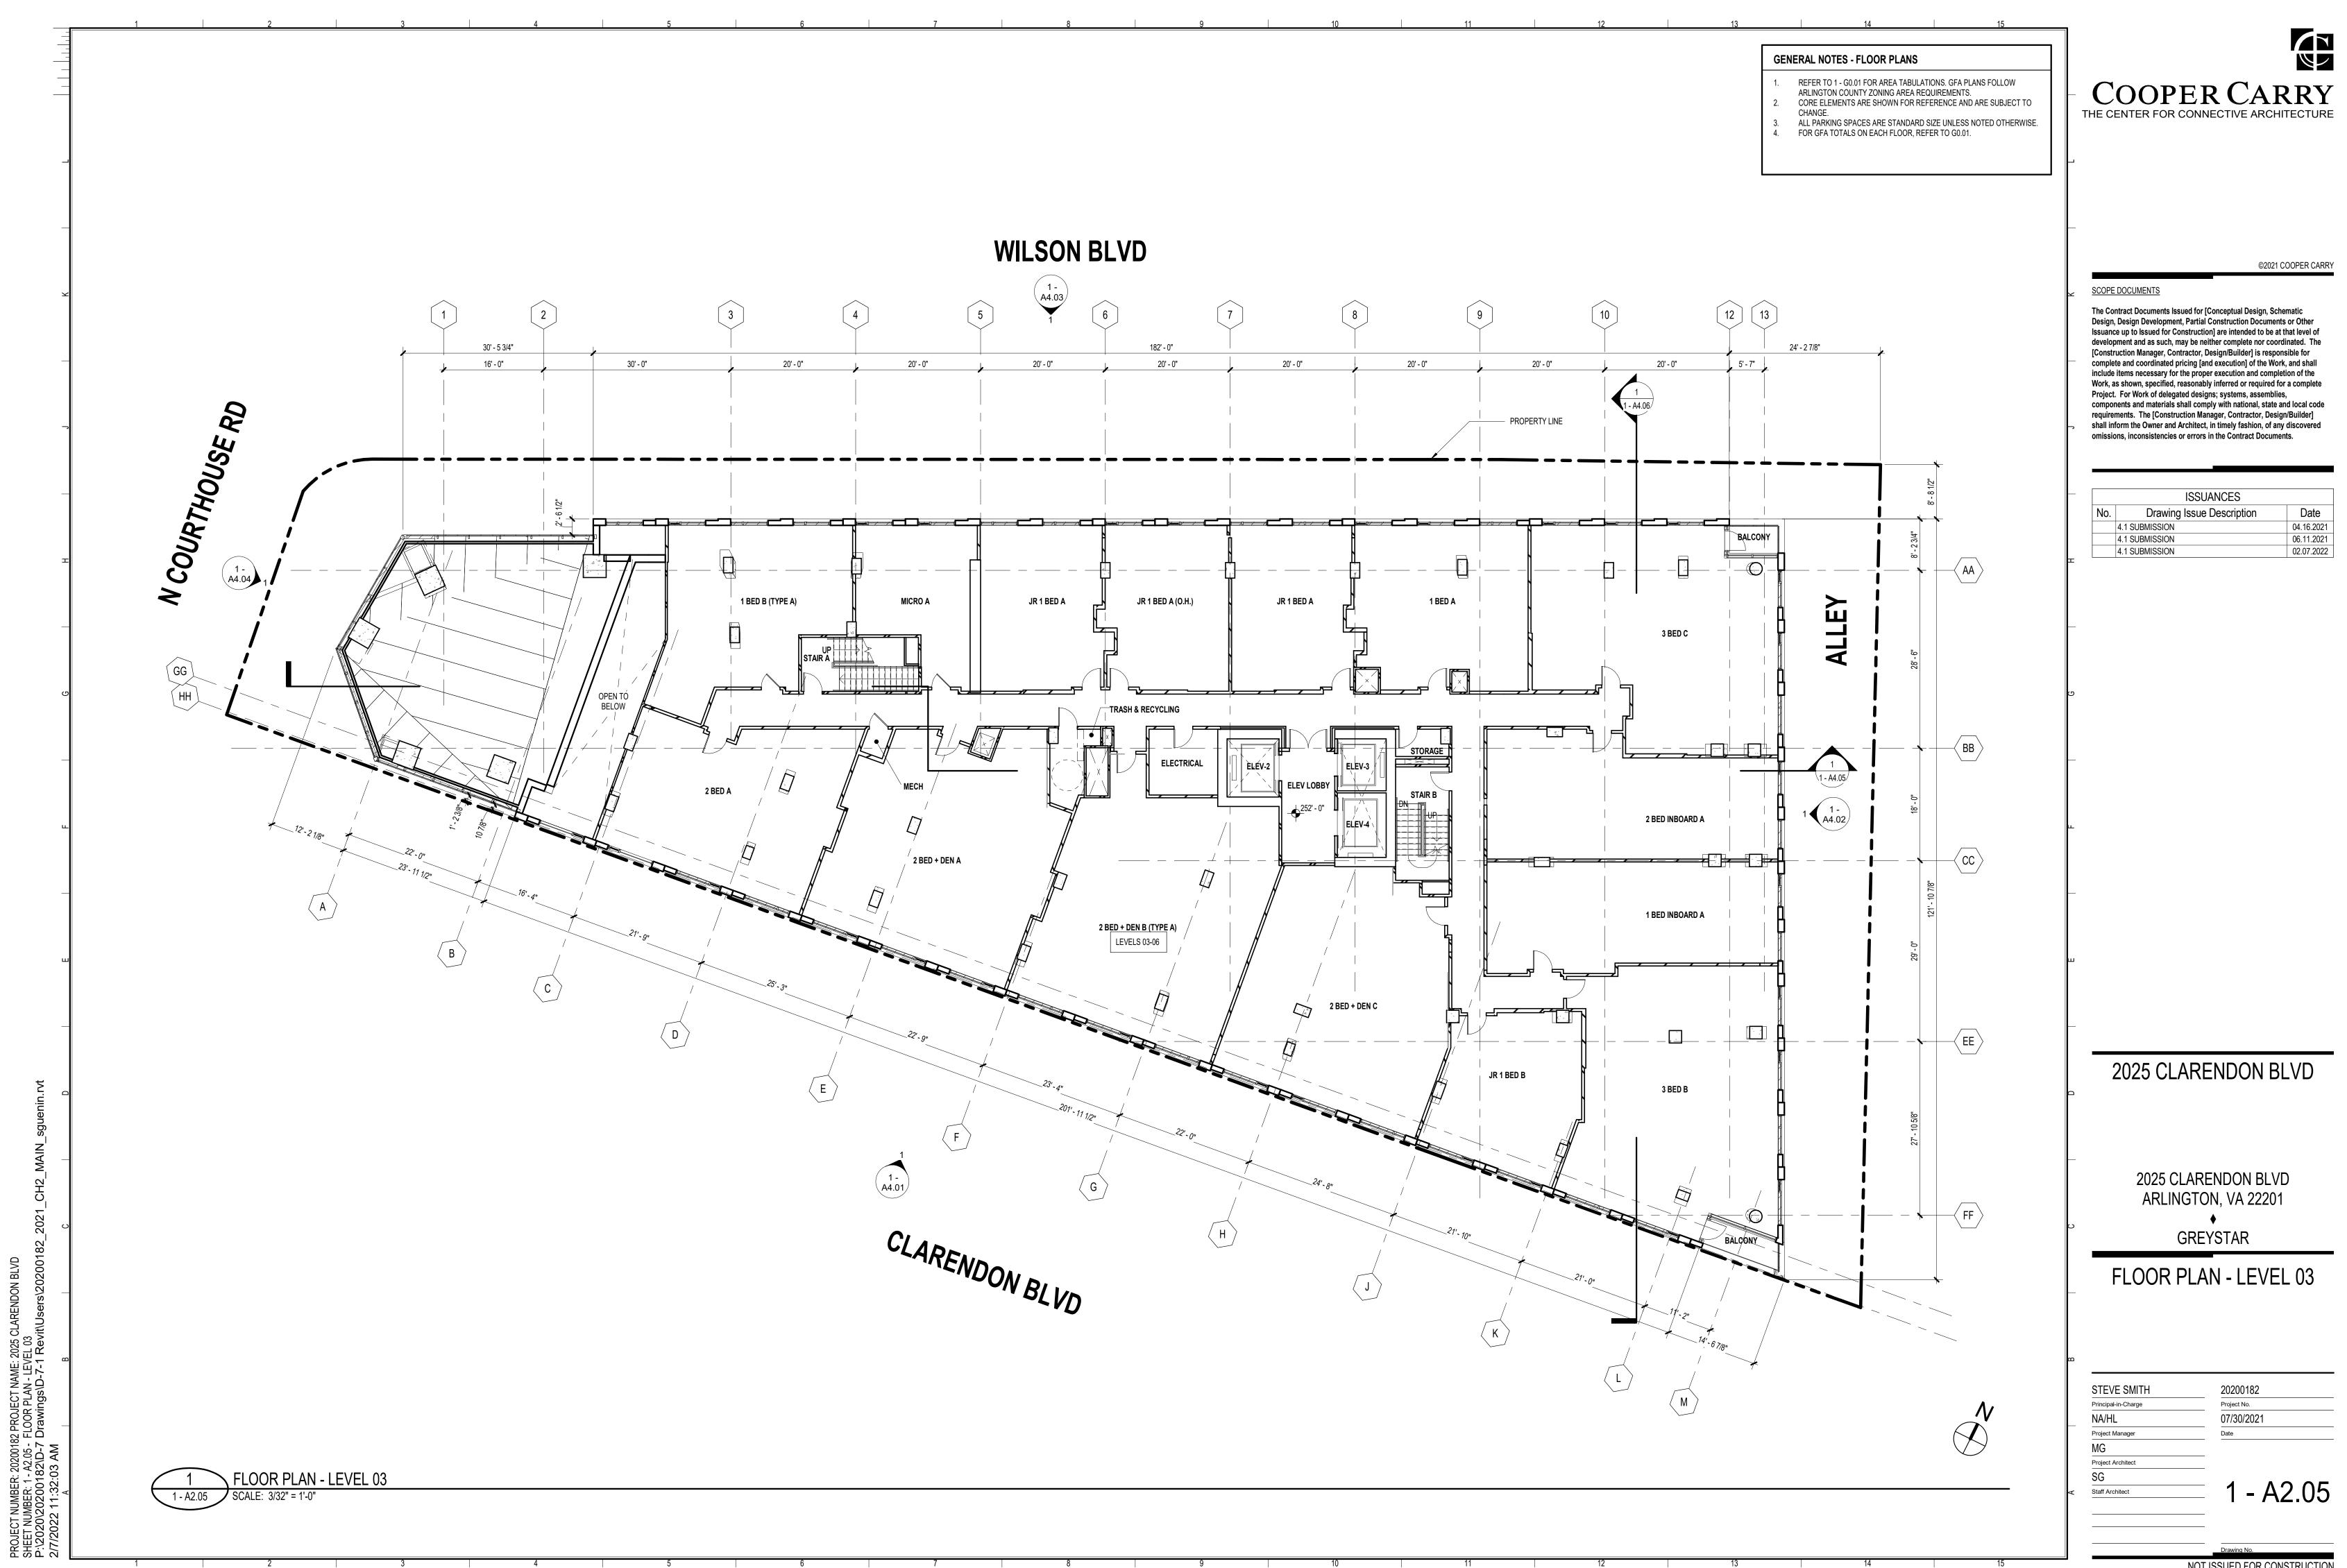

| INDIVIDUAL FLOOR GFA REFER TO | D SHEET GO.01 DENSITY CHART. | OR OUTLINE ON EACH FEO                  | JR. FUR |                                                                                                                     |
|-------------------------------|------------------------------|-----------------------------------------|---------|---------------------------------------------------------------------------------------------------------------------|
|                               | GFA AREAS - L                | EVEL 7                                  |         |                                                                                                                     |
|                               | TYPE                         | AREA                                    | _       |                                                                                                                     |
|                               |                              | , , , , , , , , , , , , , , , , , , , , |         |                                                                                                                     |
| UNIT BALCONY                  | GFA EXCLUSION                |                                         |         | ©ź                                                                                                                  |
|                               | VENTING                      | 18 SF                                   |         |                                                                                                                     |
|                               | VENTING                      | 14 SF                                   | ×       | SCOPE DOCUMENTS                                                                                                     |
| STAIR                         | VENTING                      | 18 SF                                   |         | The Contract Documents Issued for [Conceptual Design                                                                |
| 176 SF                        | VENTING                      | 15 SF                                   |         | Design, Design Development, Partial Construction Docu<br>Issuance up to Issued for Construction] are intended to    |
|                               | VENTING                      | 6 SF                                    |         | development and as such, may be neither complete nor                                                                |
|                               | VENTING                      | 12 SF                                   |         | [Construction Manager, Contractor, Design/Builder] is re<br>complete and coordinated pricing [and execution] of the |
|                               |                              | 83 SF                                   |         | include items necessary for the proper execution and co<br>Work, as shown, specified, reasonably inferred or requi  |
|                               |                              |                                         |         | Project. For Work of delegated designs; systems, asse                                                               |
|                               | RESIDENTIAL GFA              | 132 SF                                  |         | components and materials shall comply with national, s requirements. The [Construction Manager, Contractor,         |
|                               | ELECTRICAL<br>ELEVATOR LOBBY | 474 SF                                  | Ъ       | shall inform the Owner and Architect, in timely fashion, omissions, inconsistencies or errors in the Contract Do    |
|                               | RESIDENTIAL                  | 16,730 SF                               |         | omissions, inconsistencies of errors in the contract bo                                                             |
|                               | STAIR                        | 152 SF                                  |         |                                                                                                                     |
|                               | STAIR                        | 176 SF                                  |         |                                                                                                                     |
|                               | TELECOM                      | 57 SF                                   | _       | ISSUANCES                                                                                                           |
|                               | TRASH/RECYCLING              | 112 SF                                  |         | No. Drawing Issue Description                                                                                       |
|                               |                              | 17,832 SF                               |         | 4.1 SUBMISSION                                                                                                      |
|                               |                              | 17,002 01                               |         | 4.1 SUBMISSION                                                                                                      |
|                               |                              |                                         | E E     | 4.1 SUBMISSION<br>4.1 SUBMISSION                                                                                    |
|                               |                              |                                         |         |                                                                                                                     |
|                               |                              |                                         |         |                                                                                                                     |
|                               |                              |                                         |         |                                                                                                                     |
|                               |                              |                                         |         |                                                                                                                     |
|                               |                              |                                         |         |                                                                                                                     |
|                               |                              |                                         |         |                                                                                                                     |
|                               |                              |                                         |         |                                                                                                                     |
|                               |                              |                                         |         |                                                                                                                     |
|                               |                              |                                         | ப       |                                                                                                                     |
|                               |                              |                                         |         |                                                                                                                     |
|                               |                              |                                         |         |                                                                                                                     |
|                               |                              |                                         |         |                                                                                                                     |
|                               |                              |                                         |         |                                                                                                                     |
|                               |                              |                                         |         |                                                                                                                     |
|                               |                              |                                         |         |                                                                                                                     |
|                               |                              |                                         |         |                                                                                                                     |
|                               |                              |                                         |         |                                                                                                                     |
|                               |                              |                                         | Ē       |                                                                                                                     |
|                               |                              |                                         |         |                                                                                                                     |
|                               |                              |                                         |         |                                                                                                                     |
|                               | GFA AREAS - L                | EVEL 3                                  |         |                                                                                                                     |
|                               | TYPE                         | AREA                                    |         |                                                                                                                     |
|                               |                              |                                         |         |                                                                                                                     |
| UNIT BALCONY                  | GFA EXCLUSION                |                                         |         |                                                                                                                     |
|                               | VENTING                      | 18 SF                                   |         |                                                                                                                     |
|                               | VENTING                      | 14 SF                                   | ш       |                                                                                                                     |
| 07.415                        | VENTING                      | 18 SF                                   |         |                                                                                                                     |
| <u>STAIR</u><br>174 SF        | VENTING                      | 14 SF                                   |         |                                                                                                                     |
|                               | VENTING                      | 6 SF                                    |         |                                                                                                                     |
|                               | VENTING                      | 12 SF                                   |         |                                                                                                                     |
|                               |                              | 82 SF                                   |         |                                                                                                                     |
|                               |                              |                                         |         |                                                                                                                     |
|                               | <b>RESIDENTIAL GFA</b>       |                                         |         | 2025 CLARENDON                                                                                                      |
|                               | ELECTRICAL                   | 132 SF                                  |         |                                                                                                                     |
|                               | ELEVATOR LOBBY               | 474 SF                                  |         |                                                                                                                     |
|                               | RESIDENTIAL                  | 14,802 SF                               |         |                                                                                                                     |
|                               | STAIR                        | 163 SF                                  |         |                                                                                                                     |
|                               | STAIR                        | 174 SF                                  |         |                                                                                                                     |
|                               | TELECOM                      | 57 SF                                   |         |                                                                                                                     |
|                               | TRASH/RECYCLING              | 112 SF                                  |         | 2025 CLARENDON B                                                                                                    |
|                               |                              | 15,914 SF                               |         | ARLINGTON, VA 222                                                                                                   |
|                               |                              | 10,014 01                               |         | • · · · · · · · · · · · · · · · · · · ·                                                                             |
|                               |                              |                                         | ပ       |                                                                                                                     |
|                               |                              |                                         |         | GREYSTAR                                                                                                            |
|                               |                              |                                         |         |                                                                                                                     |
|                               |                              |                                         |         | GFA DIAGRAMS /                                                                                                      |
|                               |                              |                                         |         |                                                                                                                     |
|                               |                              |                                         |         | TABULATIONS                                                                                                         |
|                               |                              |                                         |         |                                                                                                                     |
|                               |                              |                                         |         |                                                                                                                     |
|                               |                              |                                         | m       |                                                                                                                     |
|                               | LEGEND                       |                                         |         |                                                                                                                     |
|                               |                              |                                         |         | STEVE SMITH 20200182                                                                                                |
|                               | GFA EXCLUSIO                 | N                                       |         | Principal-in-Charge Project No.                                                                                     |
|                               |                              |                                         |         | NA/HL 07/30/2021                                                                                                    |
|                               | GROSS PARKIN                 | NG AREA                                 |         | Project Manager Date                                                                                                |
|                               |                              |                                         |         | MG                                                                                                                  |
|                               | RESIDENTIAL C                | JFA                                     |         | Project Architect                                                                                                   |
|                               | RETAIL GFA                   |                                         |         | SG                                                                                                                  |
|                               |                              |                                         | A       | Staff Architect                                                                                                     |
|                               |                              |                                         |         |                                                                                                                     |
|                               |                              |                                         |         |                                                                                                                     |