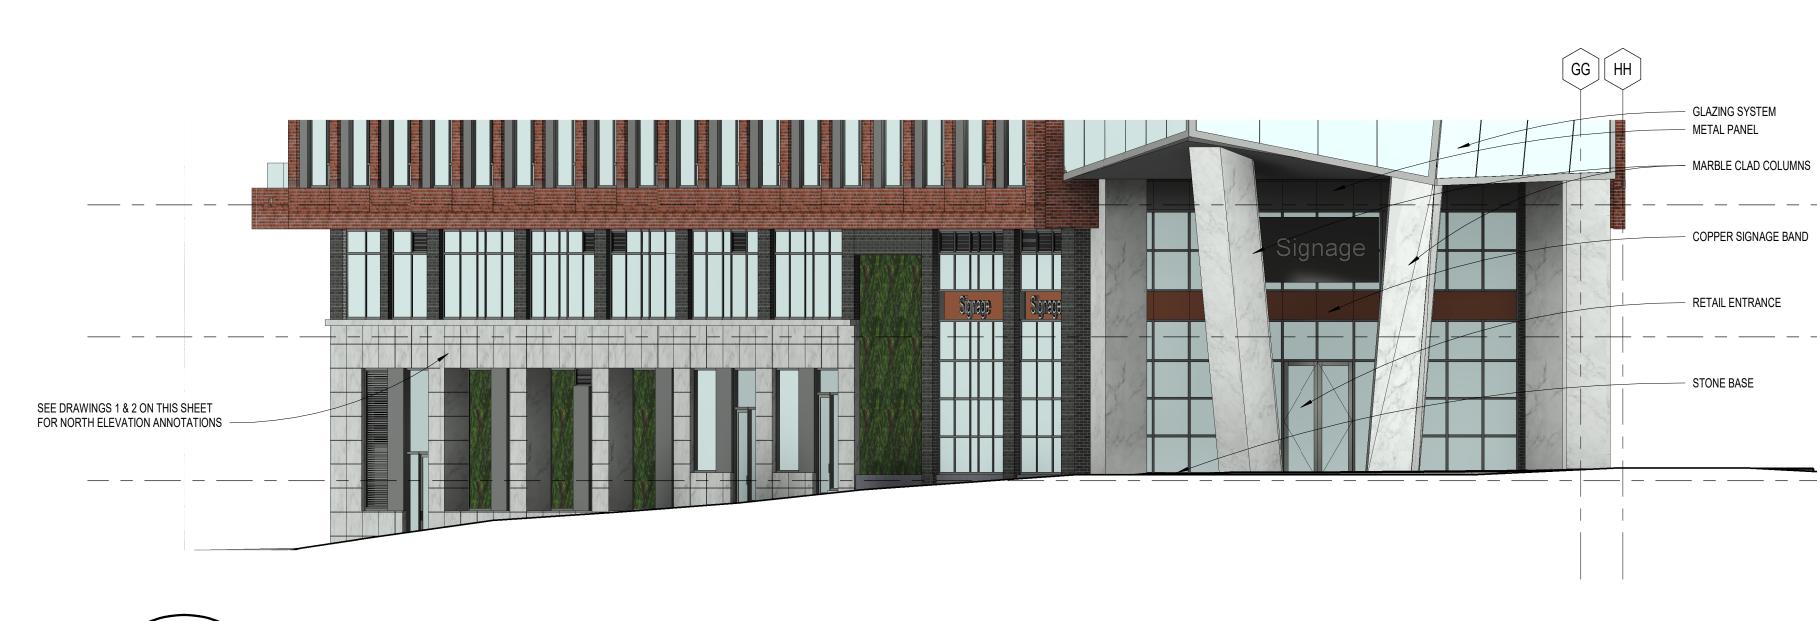

|











1 - A5.02 ENLARGED ELEVATION - NORTH SCALE: 1/8" = 1'-0"

PROJECT NUMBER: 20200182 PROJECT NAME: 2025 CLARENDON BLVD SHEET NUMBER: 1 - A5.02 - ENLARGED ELEVATIONS - NORTH & WEST P:\2020\20200182\D-7 Drawings\D-7-1 Revit\Users\20200182\_2021\_CH2\_MAIN\_sguenin.rvt 2/7/2022 11:35:30 AM

| 13 14 15                        |