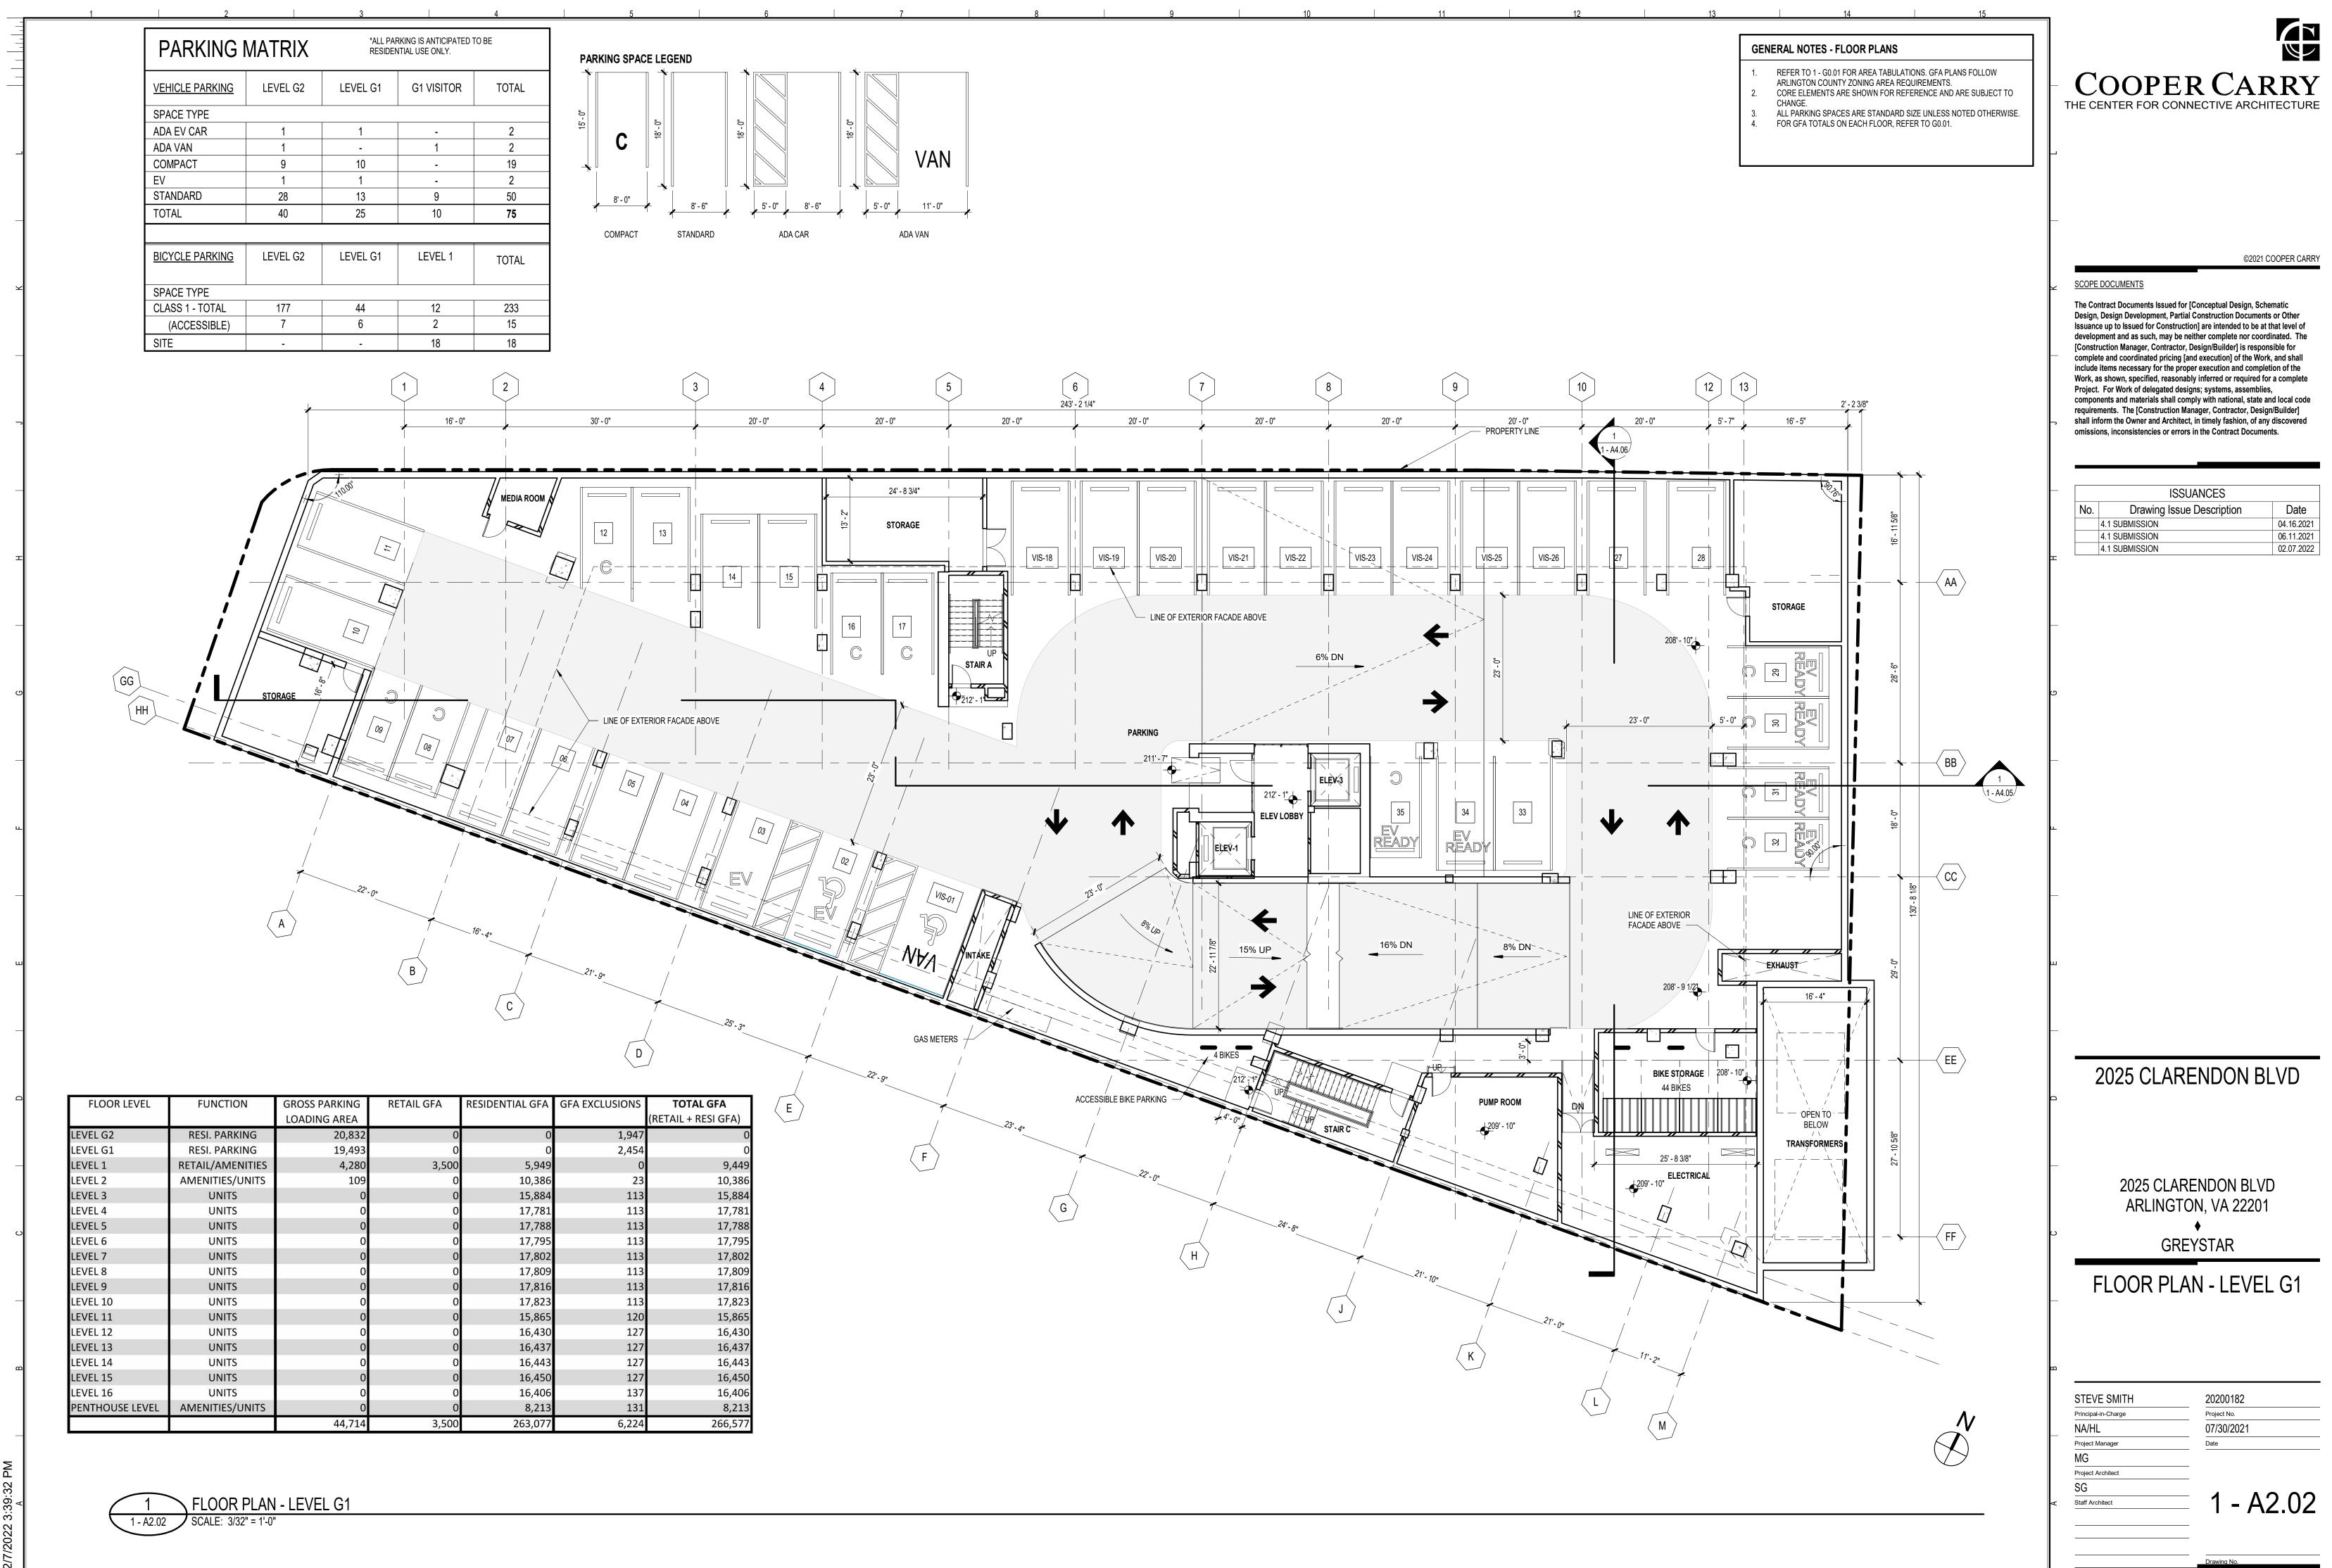

| PARKING I       | MATRIX   | *ALL PARKING IS ANTICIPATED TO BE<br>RESIDENTIAL USE ONLY. |            |       |  |  |  |  |  |
|-----------------|----------|------------------------------------------------------------|------------|-------|--|--|--|--|--|
| VEHICLE PARKING | LEVEL G2 | LEVEL G1                                                   | G1 VISITOR | TOTAL |  |  |  |  |  |
| SPACE TYPE      | I        |                                                            | 1          |       |  |  |  |  |  |
| ADA EV CAR      | 1        | 1                                                          | -          | 2     |  |  |  |  |  |
| ADA VAN         | 1        | -                                                          | 1          | 2     |  |  |  |  |  |
| COMPACT         | 9        | 10                                                         | -          | 19    |  |  |  |  |  |
| EV              | 1        | 1                                                          | -          | 2     |  |  |  |  |  |
| STANDARD        | 28       | 13                                                         | 9          | 50    |  |  |  |  |  |
| TOTAL           | 40       | 25                                                         | 10         | 75    |  |  |  |  |  |
|                 |          |                                                            |            |       |  |  |  |  |  |
| BICYCLE PARKING | LEVEL G2 | LEVEL G1                                                   | LEVEL 1    | TOTAL |  |  |  |  |  |
| SPACE TYPE      | I        |                                                            | 1          |       |  |  |  |  |  |
| CLASS 1 - TOTAL | 176      | 44                                                         | 12         | 233   |  |  |  |  |  |
| (ACCESSIBLE)    | 7        | 6                                                          | 2          | 15    |  |  |  |  |  |
| SITE            | -        | -                                                          | 18         | 18    |  |  |  |  |  |

ZONING CATEGORY

PARKING:

| FLOOR LEVEL     | FUNCTION                | GROSS PARKING | RETAIL GFA | RESIDENTIAL GFA | GFA EXCLUSIONS |                     |
|-----------------|-------------------------|---------------|------------|-----------------|----------------|---------------------|
|                 |                         | LOADING AREA  |            |                 |                | (RETAIL + RESI GFA) |
| LEVEL G2        | RESI. PARKING           | 20,832        | 0          | 0               | 1,947          | 0                   |
| LEVEL G1        | RESI. PARKING           | 19,493        | 0          | 0               | 2,454          | 0                   |
| LEVEL 1         | <b>RETAIL/AMENITIES</b> | 4,280         | 3,500      | 5,949           | 0              | 9,449               |
| LEVEL 2         | AMENITIES/UNITS         | 109           | 0          | 10,417          | 23             | 10,417              |
| LEVEL 3         | UNITS                   | 0             | 0          | 15,914          | 82             | 15,914              |
| LEVEL 4         | UNITS                   | 0             | 0          | 17,811          | 83             | 17,811              |
| LEVEL 5         | UNITS                   | 0             | 0          | 17,818          | 83             | 17,818              |
| LEVEL 6         | UNITS                   | 0             | 0          | 17,825          | 83             | 17,825              |
| LEVEL 7         | UNITS                   | 0             | 0          | 17,832          | 83             | 17,832              |
| LEVEL 8         | UNITS                   | 0             | 0          | 17,839          | 83             | 17,839              |
| LEVEL 9         | UNITS                   | 0             | 0          | 17,846          | 83             | 17,846              |
| LEVEL 10        | UNITS                   | 0             | 0          | 17,853          | 83             | 17,853              |
| LEVEL 11        | UNITS                   | 0             | 0          | 15,896          | 90             | 15,896              |
| LEVEL 12        | UNITS                   | 0             | 0          | 16,461          | 97             | 16,461              |
| LEVEL 13        | UNITS                   | 0             | 0          | 16,467          | 97             | 16,467              |
| LEVEL 14        | UNITS                   | 0             | 0          | 16,474          | 97             | 16,474              |
| LEVEL 15        | UNITS                   | 0             | 0          | 16,480          | 97             | 16,480              |
| LEVEL 16        | UNITS                   | 0             | 0          | 16,436          | 106            | 16,436              |
| PENTHOUSE LEVEL | AMENITIES/UNITS         | 0             | 0          | 8,213           | 131            | 8,213               |
|                 |                         | 44,714        | 3,500      | 263,531         | 5,802          | 267,031             |