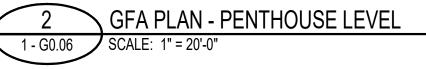

### 1 - G0.03 GFA PLAN - GROUND FLOOR SCALE: 1" = 20'-0"

- 1. REFER TO G0.01 FOR TABULATIONS .
- 2. CORE ELEMENTS ARE SHOWN FOR REFERENCE AND ARE SUBJECT TO CHANGE.

3. AREAS ON G SERIES GFA PLANS FOLLOW ZONING AREA REQUIREMENTS WHICH ARE THE SUM OF THE AREA OF HORIZONTAL SURFACES OF SEVERAL FLOORS OF THE BUILDING MEASURED TO THE EXTERIOR FACE OF THE EXTERIOR WALLS MINUS GROSS PARKING AREAS AND OTHER COUNTY DEFINED EXCLUSIONS.

4. FOR (SIM) FLOORS NOT SHOWN, SEE SHEET G0.01 FOR GFA TOTALS.

5. RESIDENTIAL GFA VARIES ON EACH FLOOR BASED ON WEST FACADE EXTERIOR OUTLINE ON EACH FLOOR. FOR INDIVIDUAL FLOOR GFA REFER TO SHEET G0.01 DENSITY CHART.