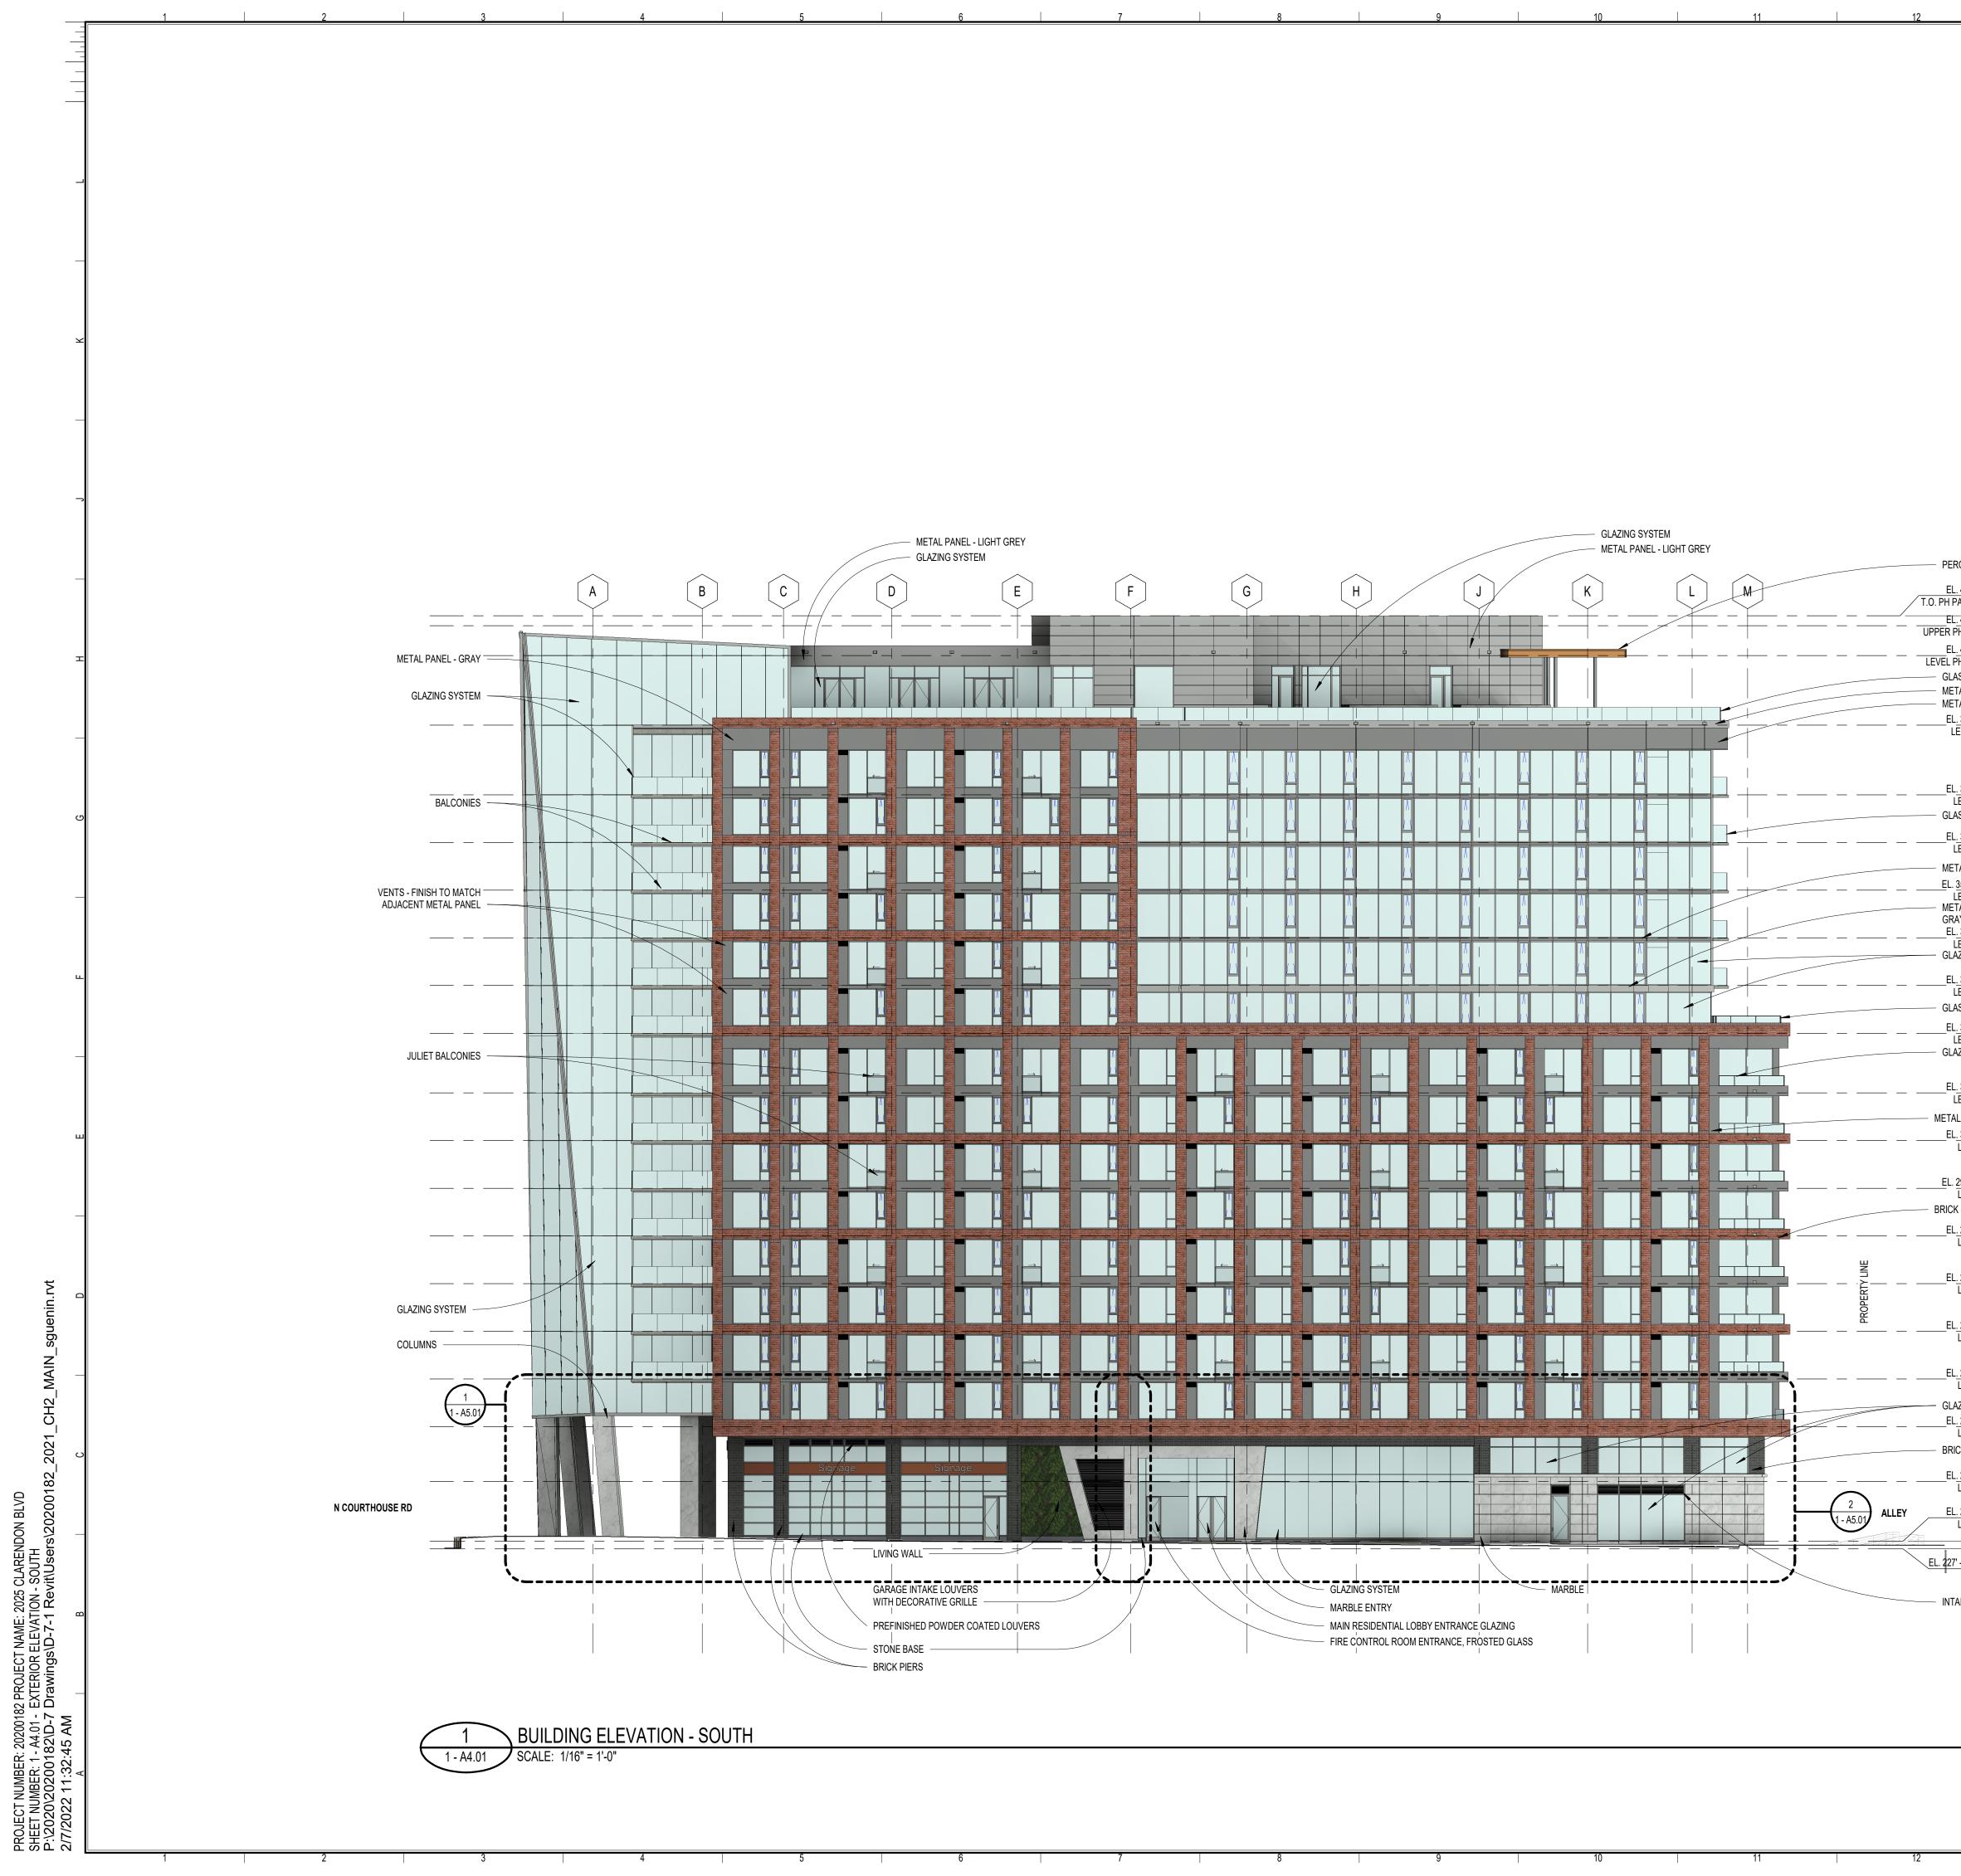

|           | DRAWING INDEX 4.1                   |
|-----------|-------------------------------------|
| SHEET NO. | SHEET NAME                          |
| G0        |                                     |
| 1 - G0.00 | COVER SHEET / INDEX OF DRAWINGS     |
| 1 - G0.01 | GENERAL INFORMATION                 |
| 1 - G0.02 | GFA DIAGRAMS AND TABULATIONS        |
| 1 - G0.03 | GFA DIAGRAMS AND TABULATIONS        |
| 1 - G0.04 | GFA DIAGRAMS AND TABULATIONS        |
| 1 - G0.05 | GFA DIAGRAMS AND TABULATIONS        |
| 1 - G0.06 | GFA DIAGRAMS AND TABULATIONS        |
| 1 - G0.07 | 3D MASSING VIEWS                    |
| A1        |                                     |
| 1 - A1.00 | CONTEXTUAL SITE PLAN                |
| 1 - A1.01 | CONTEXTUAL STREET SECTION           |
| 1 - A1.02 | SITE PLAN                           |
| A2        |                                     |
| 1 - A2.01 | FLOOR PLAN - LEVEL G2               |
| 1 - A2.02 | FLOOR PLAN - LEVEL G1               |
| 1 - A2.03 | FLOOR PLAN - LEVEL 01               |
| 1 - A2.04 | FLOOR PLAN - LEVEL 02               |
| 1 - A2.05 | FLOOR PLAN - LEVEL 03               |
| 1 - A2.06 | FLOOR PLAN - LEVEL 07 (04-10 SIM)   |
| 1 - A2.07 | FLOOR PLAN - LEVEL 11               |
| 1 - A2.08 | FLOOR PLAN - LEVEL 14 (12-15 SIM)   |
| 1 - A2.09 | FLOOR PLAN - LEVEL 16               |
| 1 - A2.10 | FLOOR PLAN - PENTHOUSE              |
| 1 - A2.11 | FLOOR PLAN - PENTHOUSE ROOF         |
| A4        |                                     |
| 1 - A4.01 | EXTERIOR ELEVATION - SOUTH          |
| 1 - A4.02 | EXTERIOR ELEVATION - EAST           |
| 1 - A4.03 | EXTERIOR ELEVATION - NORTH          |
| 1 - A4.04 | EXTERIOR ELEVATION - WEST           |
| 1 - A4.05 | BUILDING SECTION - EAST/WEST        |
| 1 - A4.06 | BUILDING SECTION - NORTH/SOUTH      |
| A5        |                                     |
| 1 - A5.01 | ENLARGED ELEVATIONS - SOUTH & EAST  |
| 1 - A5.02 | ENLARGED ELEVATIONS - NORTH & WEST  |
| С         |                                     |
| C02.0     | CERTIFIED SURVEY PLAT               |
| C03.0     | PRELIMINARY PLAT EXHIBIT            |
| C03.1     | PRELIMINARY DEDICATION EXHIBIT      |
| C04.0     | SITE AERIAL PHOTOGRAPH              |
| C05.0     | PLOT AND LOCATION PLAN              |
| C06.0     | PRESENTATION PLAN                   |
| C06.1     | PRESENTATION PLAN                   |
| C07.0     | STRIPING AND MARKING PLAN           |
| C07.1     | FIRE SERVICE PLAN                   |
| C08.0     | EXISTING ROAD CROSS SECTIONS        |
| C09.0     | PROPOSED ROAD CROSS SECTIONS        |
| C010.0    | STORMWATER MANAGEMENT PLAN          |
| C011.0    | WATER QUALITY COMPUTATIONS          |
| C011.1    | CISTERN COMPUTATIONS                |
| C012.0    | CONTEXTUAL PLAN                     |
| C013.0    | TREE PRESERVATION PLAN              |
| C013.1    | TREE PRESERVATION NOTES AND DETAILS |
| L1        |                                     |
| L000      | COVER SHEET                         |
| L001      | GENERAL NOTES                       |
| L002      | GENERAL NOTES                       |
| L101      | MATERIAL PLANS                      |
| 1 201     | OPEN SPACE PLANS                    |