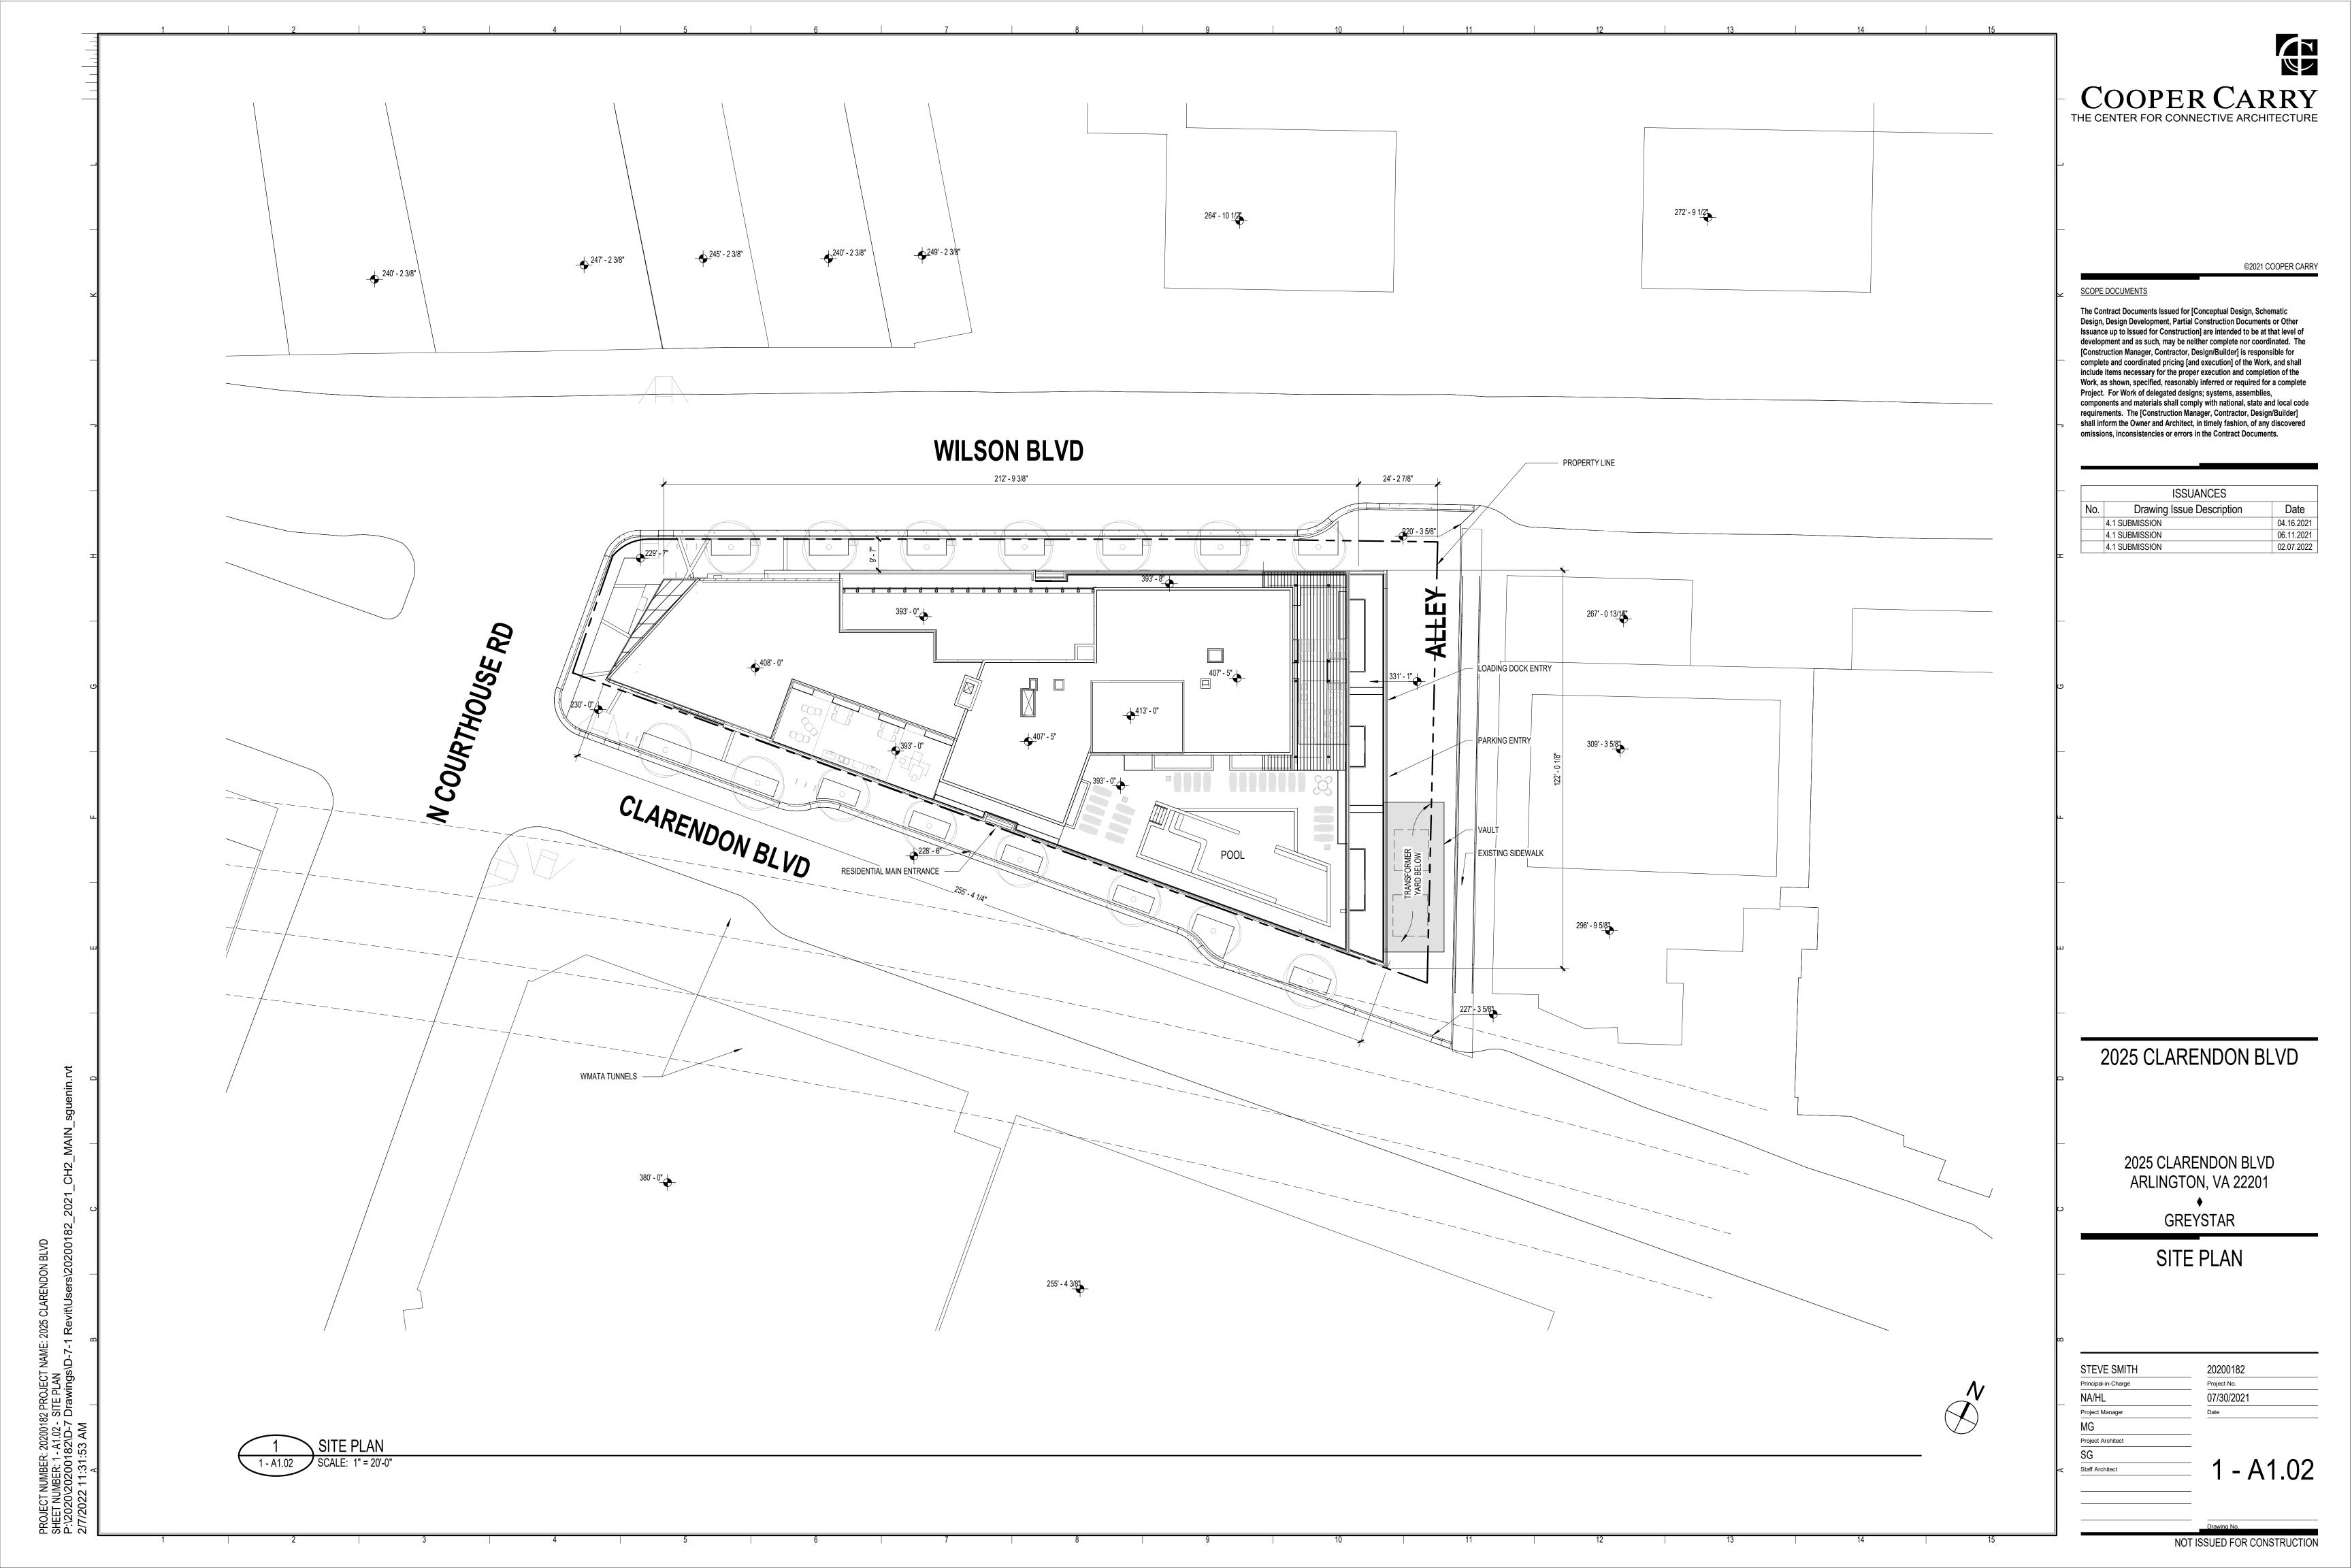

#### **2025 CLARENDON BLVD. - ZONING INFORMATION**

| ZONING CATEGORY            | ALLOWABLE/REQUIRED | PROPOSED                                                                  |
|----------------------------|--------------------|---------------------------------------------------------------------------|
| ZONING CLASSIFICATION:     | N/A                | C-O-2.5                                                                   |
| F.A.R.:                    | N/A                | 10.68                                                                     |
| SITE AREA:                 | N/A                | 25,010 SF                                                                 |
| PROPOSED PLAN:             | N/A                | 267,031 TOTAL GFA<br>263,531 RESIDENTIAL GFA<br>3,500 RETAIL GFA          |
| HEIGHT / # OF STORIES:     | 16 STORIES         | 16 STORIES<br>165' - 6 3/4" TO PENTHOUSE SLAB<br>MAX 23' PENTHOUSE HEIGHT |
| MIN. PROPERTY STEP BACKS:  | N/A                | NONE                                                                      |
| # OF UNITS:                | N/A                | 231 UNITS                                                                 |
| ACCESSIBLE UNITS:          | 2%: 5 UNITS        | 5%: 12 UNITS                                                              |
| RETAIL SLAB TO SLAB HEIGHT | N/A                | 23' - 0"                                                                  |

| RESIDENTIAL:                                             | 231 (1/UNIT PER ORDINANCE)<br>47 (0.2/UNIT PER COUNTY<br>PARKING GUIDELINES) | 65 AT LEVELS G2 AND G1<br>(0.28/UNIT)                                  |
|----------------------------------------------------------|------------------------------------------------------------------------------|------------------------------------------------------------------------|
| RESIDENTIAL VISITORS:                                    | 10 (0.5 PER UNIT FOR THE FIRST 200 UNITS)                                    | 10 AT LEVEL G1                                                         |
| RETAIL:                                                  | 16 (1 PER 250 SF)                                                            | NO RETAIL PARKING PROVIDED                                             |
| RESIDENTIAL COMPACT:                                     | 8 (0.15/ REQUIRED RESIDENTIAL PARKING)                                       | 19 (0.25/ RESIDENTIAL PARKING)                                         |
| ਵਿਊ RESIDENTIAL ACCESSIBLE: (76-100)                     | 4 (1 VAN)                                                                    | 4 (2 VAN)                                                              |
| RESIDENTIAL COMPACT:<br>RESIDENTIAL ACCESSIBLE: (76-100) |                                                                              | 5%: 4 EV CHARGING SPACES PROVIDED<br>(15%: 12 INFRASTRUCTURE PROVIDED) |
|                                                          |                                                                              |                                                                        |
| BIKE PARKING:                                            |                                                                              |                                                                        |
| RESIDENTIAL - TENANTS: 1 PER 2.5 UNITS                   | 93                                                                           | 233                                                                    |
| RESIDENTIAL - VISITORS: 1 PER 50 UNITS                   | 5                                                                            | 16                                                                     |
| RETAIL - EMPLOYEES: 1 PER 25,000 SQ.FT.                  | 1                                                                            | 1                                                                      |
| RETAIL - VISITORS: 2 PER 10,000 SQ.FT.                   | 1                                                                            | 1                                                                      |
| LOADING:                                                 |                                                                              |                                                                        |
| RESIDENTIAL: 1 PER 200 UNITS                             | 2 BAYS                                                                       | 2 BAYS AT LEVEL 1 - 15' CLEARANCE                                      |
| RETAIL:                                                  | 1 BAY                                                                        | 1 BAY AT LEVEL 1 - 15' CLEARANCE                                       |
| OVERHEAD CLEARANCE: 15'-0"                               |                                                                              |                                                                        |
| RETAIL FACADE GLASS:                                     |                                                                              |                                                                        |
| WEST FACADE                                              | 65% FROM 2' TO 10' HIGH                                                      | 86%                                                                    |
| NORTH FACADES                                            | 65% FROM 2' TO 10' HIGH                                                      | 39%                                                                    |
| SOUTH FACADE                                             | 50% FROM 2' TO 10' HIGH                                                      | 65%                                                                    |
| EAST FACADE                                              | N/A                                                                          | N/A                                                                    |
|                                                          |                                                                              |                                                                        |
|                                                          |                                                                              |                                                                        |