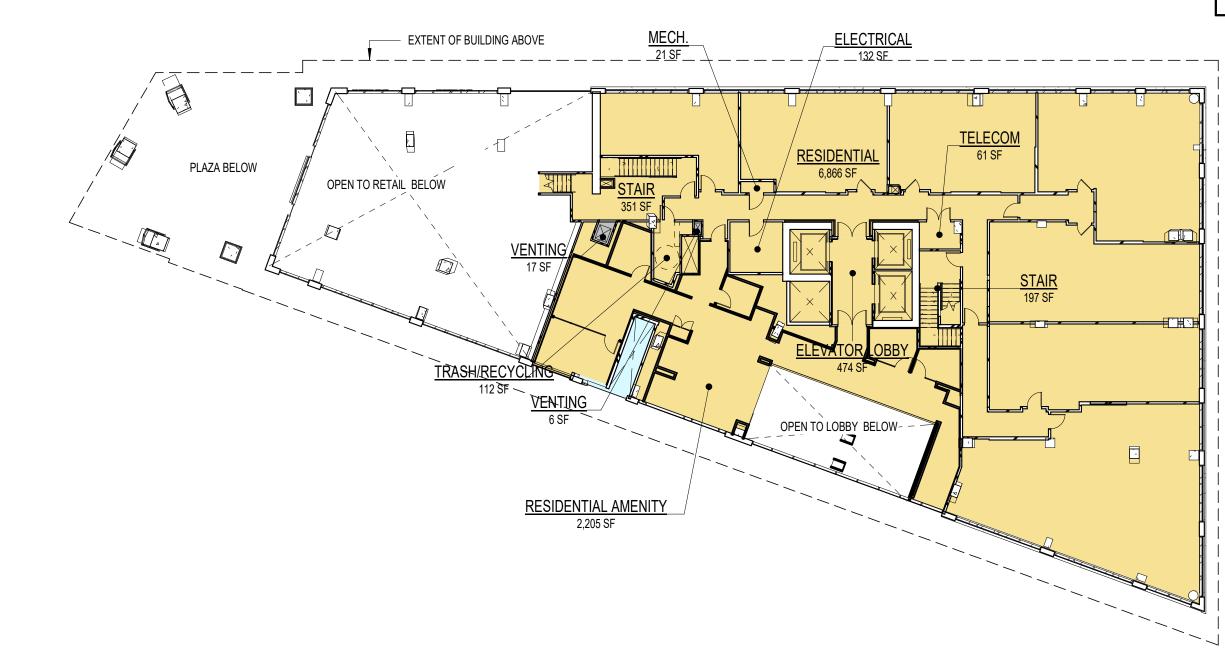

| OOR BASED ON WEST FACADE EXTERIOR<br>G0.01 DENSITY CHART. | OUTLINE ON EACH FLOOR. |
|-----------------------------------------------------------|------------------------|
| GFA AREAS - LEV                                           | /EL 2                  |
| TYPE                                                      | AREA                   |
| GFA EXCLUSION                                             |                        |
| VENTING                                                   | 17 SF                  |
| VENTING                                                   | 6 SF                   |
|                                                           | 23 SF                  |
| GROSS PARKING AREA                                        |                        |
| INTAKE                                                    | 109 SF                 |
|                                                           | 109 SF                 |
| RESIDENTIAL GFA                                           |                        |
| ELECTRICAL                                                | 132 SF                 |
| ELEVATOR LOBBY                                            | 474 SF                 |
| MECH.                                                     | 21 SF                  |
| RESIDENTIAL                                               | 6,866 SF               |
| RESIDENTIAL AMENITY                                       | 2,205 SF               |
| STAIR                                                     | 351 SF                 |
| STAIR                                                     | 197 SF                 |
| TELECOM                                                   | 61 SF                  |
| TRASH/RECYCLING                                           | 112 SF                 |
|                                                           | 10,417 SF              |
|                                                           |                        |
|                                                           |                        |