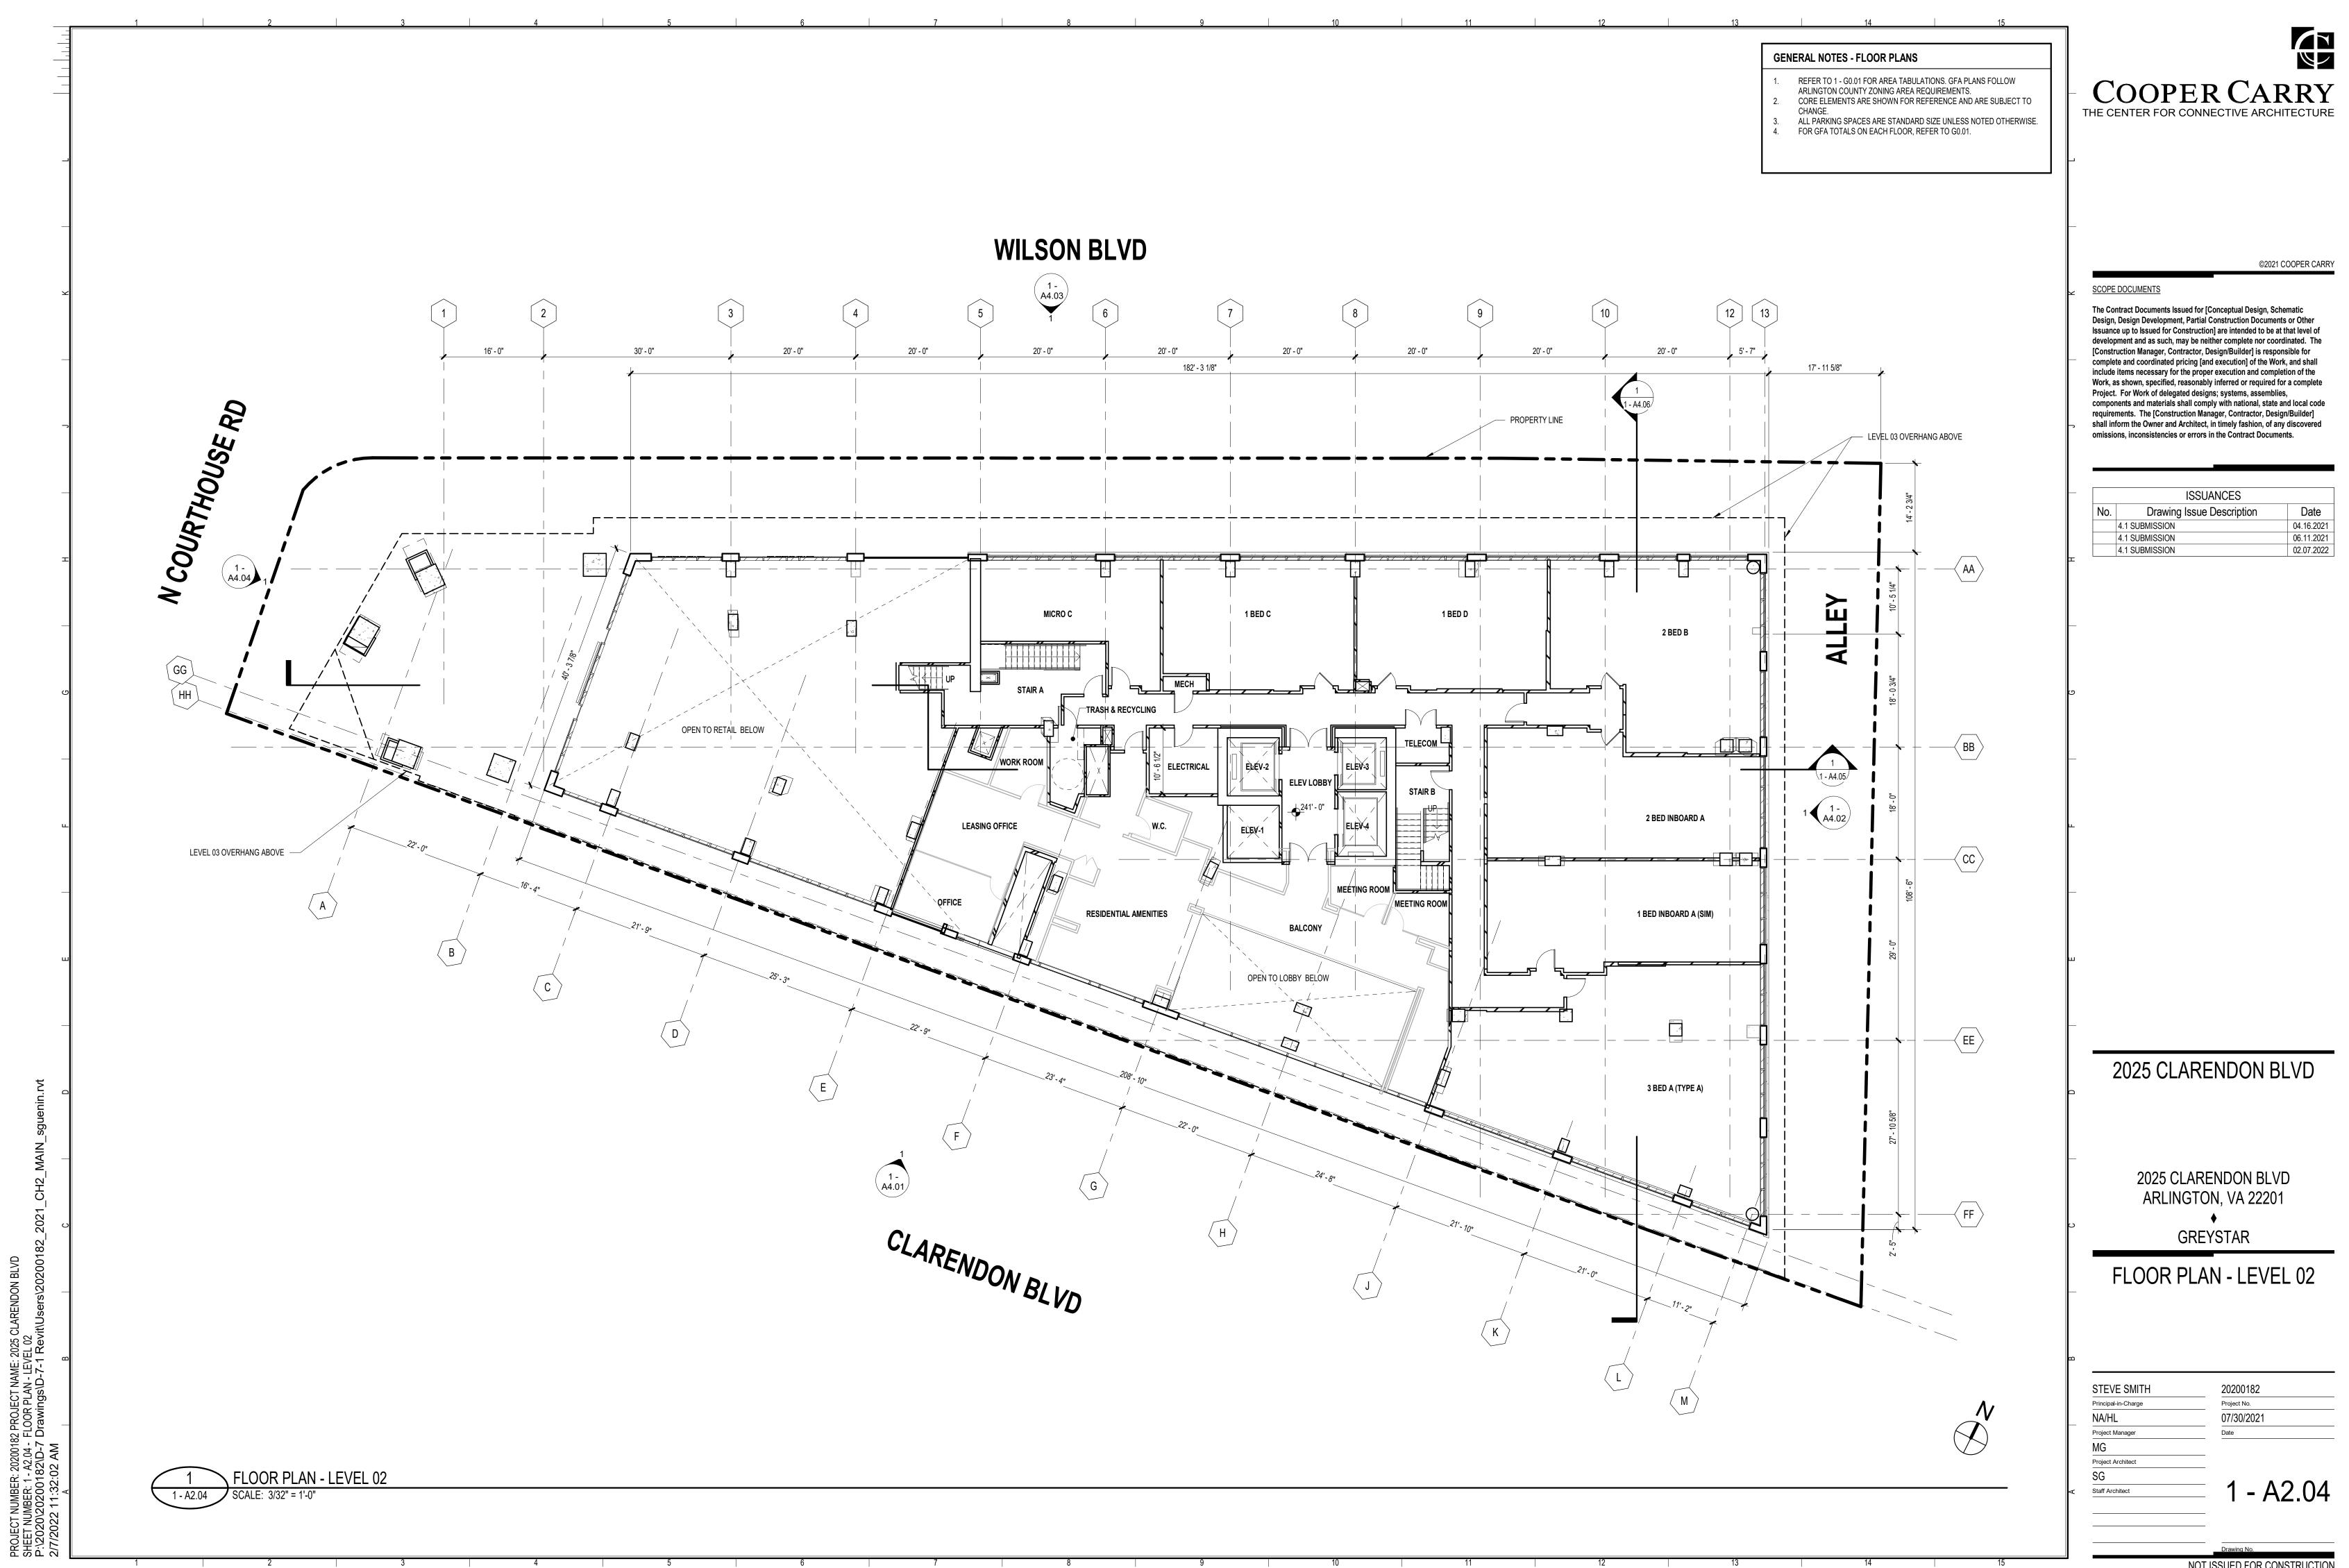

| OOR BASED ON WEST FACADE EXTERIOR<br>G0.01 DENSITY CHART. | OUTLINE ON EACH FLOOR. |
|-----------------------------------------------------------|------------------------|
| GFA AREAS - LEV                                           | /EL 2                  |
| TYPE                                                      | AREA                   |
| GFA EXCLUSION                                             |                        |
| VENTING                                                   | 17 SF                  |
| VENTING                                                   | 6 SF                   |
|                                                           | 23 SF                  |
| GROSS PARKING AREA                                        |                        |
| INTAKE                                                    | 109 SF                 |
|                                                           | 109 SF                 |
| RESIDENTIAL GFA                                           |                        |
| ELECTRICAL                                                | 132 SF                 |
| ELEVATOR LOBBY                                            | 474 SF                 |
| MECH.                                                     | 21 SF                  |
| RESIDENTIAL                                               | 6,866 SF               |
| RESIDENTIAL AMENITY                                       | 2,205 SF               |
| STAIR                                                     | 351 SF                 |
| STAIR                                                     | 197 SF                 |
| TELECOM                                                   | 61 SF                  |
| TRASH/RECYCLING                                           | 112 SF                 |
|                                                           | 10,417 SF              |
|                                                           |                        |
|                                                           |                        |