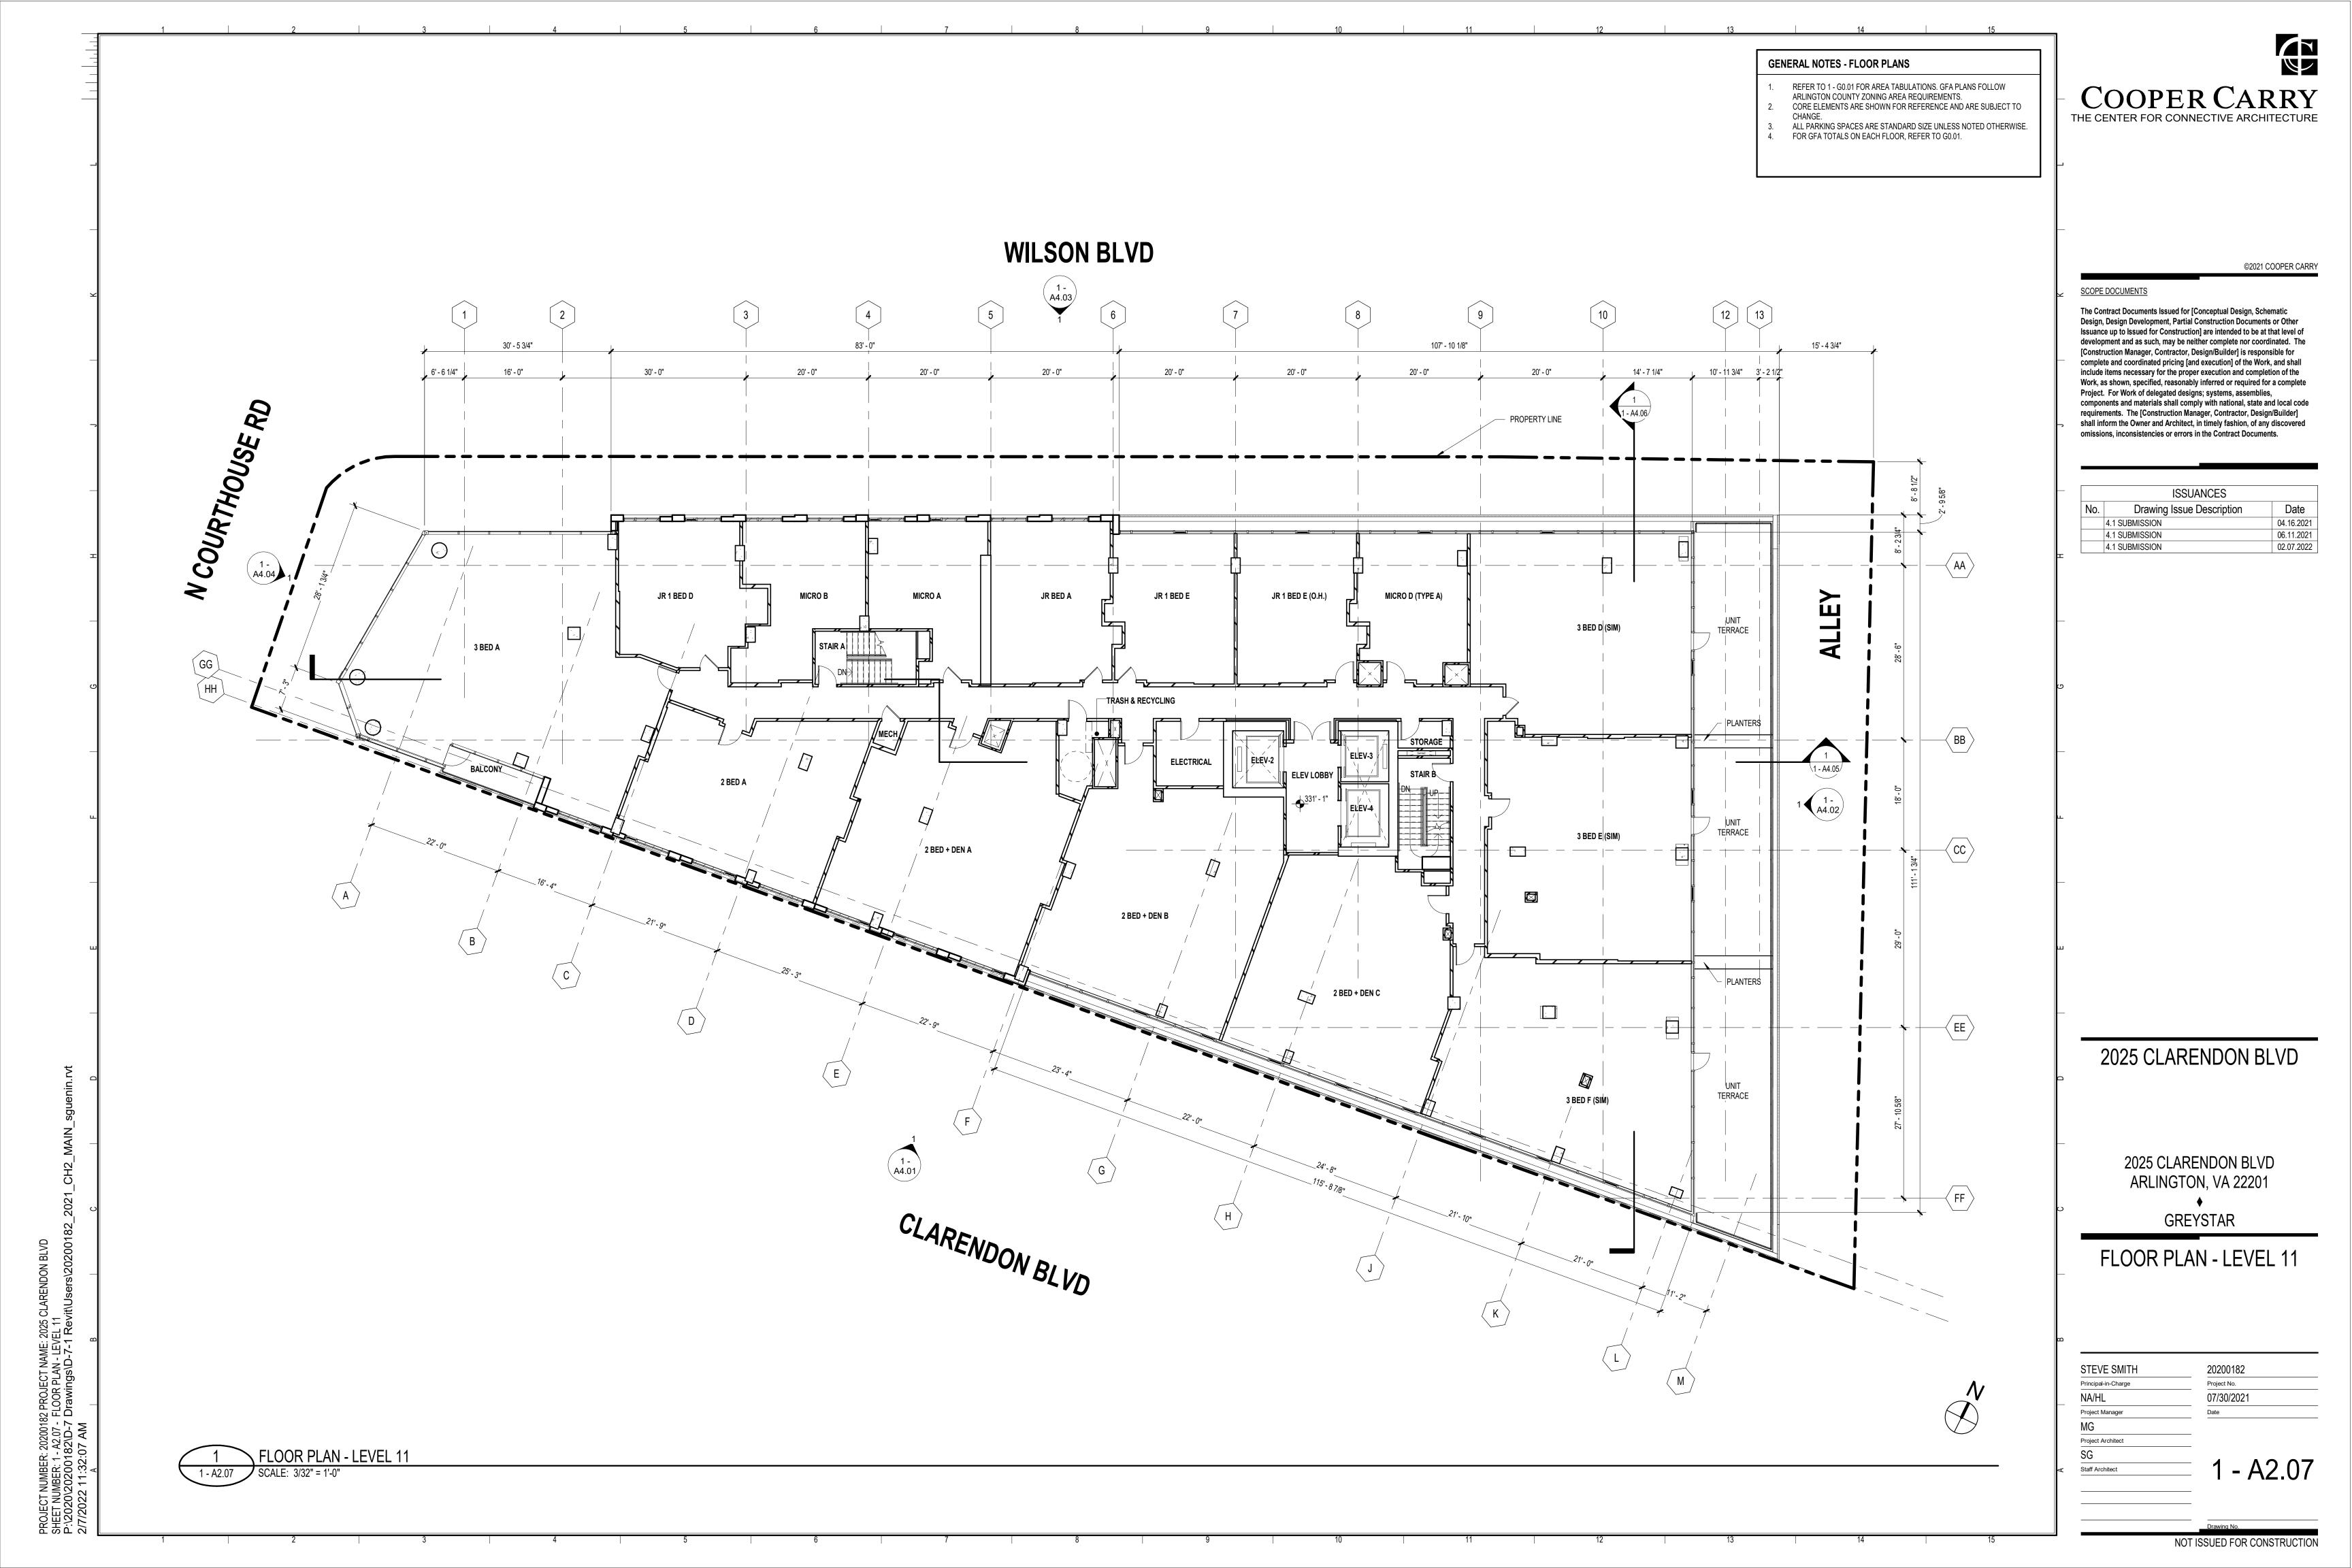

|           | DRAWING INDEX 4.1                   |
|-----------|-------------------------------------|
| SHEET NO. | SHEET NAME                          |
| G0        |                                     |
| 1 - G0.00 | COVER SHEET / INDEX OF DRAWINGS     |
| 1 - G0.01 | GENERAL INFORMATION                 |
| 1 - G0.02 | GFA DIAGRAMS AND TABULATIONS        |
| 1 - G0.03 | GFA DIAGRAMS AND TABULATIONS        |
| 1 - G0.04 | GFA DIAGRAMS AND TABULATIONS        |
| 1 - G0.05 | GFA DIAGRAMS AND TABULATIONS        |
| 1 - G0.06 | GFA DIAGRAMS AND TABULATIONS        |
| 1 - G0.07 | 3D MASSING VIEWS                    |
| A1        |                                     |
| 1 - A1.00 | CONTEXTUAL SITE PLAN                |
| 1 - A1.01 | CONTEXTUAL STREET SECTION           |
| 1 - A1.02 | SITE PLAN                           |
| A2        |                                     |
| 1 - A2.01 | FLOOR PLAN - LEVEL G2               |
| 1 - A2.02 | FLOOR PLAN - LEVEL G1               |
| 1 - A2.03 | FLOOR PLAN - LEVEL 01               |
| 1 - A2.04 | FLOOR PLAN - LEVEL 02               |
| 1 - A2.05 | FLOOR PLAN - LEVEL 03               |
| 1 - A2.06 | FLOOR PLAN - LEVEL 07 (04-10 SIM)   |
| 1 - A2.07 | FLOOR PLAN - LEVEL 11               |
| 1 - A2.08 | FLOOR PLAN - LEVEL 14 (12-15 SIM)   |
| 1 - A2.09 | FLOOR PLAN - LEVEL 16               |
| 1 - A2.10 | FLOOR PLAN - PENTHOUSE              |
| 1 - A2.11 | FLOOR PLAN - PENTHOUSE ROOF         |
| A4        |                                     |
| 1 - A4.01 | EXTERIOR ELEVATION - SOUTH          |
| 1 - A4.02 | EXTERIOR ELEVATION - EAST           |
| 1 - A4.03 | EXTERIOR ELEVATION - NORTH          |
| 1 - A4.04 | EXTERIOR ELEVATION - WEST           |
| 1 - A4.05 | BUILDING SECTION - EAST/WEST        |
| 1 - A4.06 | BUILDING SECTION - NORTH/SOUTH      |
| A5        |                                     |
| 1 - A5.01 | ENLARGED ELEVATIONS - SOUTH & EAST  |
| 1 - A5.02 | ENLARGED ELEVATIONS - NORTH & WEST  |
| С         |                                     |
| C02.0     | CERTIFIED SURVEY PLAT               |
| C03.0     | PRELIMINARY PLAT EXHIBIT            |
| C03.1     | PRELIMINARY DEDICATION EXHIBIT      |
| C04.0     | SITE AERIAL PHOTOGRAPH              |
| C05.0     | PLOT AND LOCATION PLAN              |
| C06.0     | PRESENTATION PLAN                   |
| C06.1     | PRESENTATION PLAN                   |
| C07.0     | STRIPING AND MARKING PLAN           |
| C07.1     | FIRE SERVICE PLAN                   |
| C08.0     | EXISTING ROAD CROSS SECTIONS        |
| C09.0     | PROPOSED ROAD CROSS SECTIONS        |
| C010.0    | STORMWATER MANAGEMENT PLAN          |
| C011.0    | WATER QUALITY COMPUTATIONS          |
| C011.1    | CISTERN COMPUTATIONS                |
| C012.0    | CONTEXTUAL PLAN                     |
| C013.0    | TREE PRESERVATION PLAN              |
| C013.1    | TREE PRESERVATION NOTES AND DETAILS |
| L1        |                                     |
| L000      | COVER SHEET                         |
| L001      | GENERAL NOTES                       |
| L002      | GENERAL NOTES                       |
| L101      | MATERIAL PLANS                      |
| 1 201     | OPEN SPACE PLANS                    |