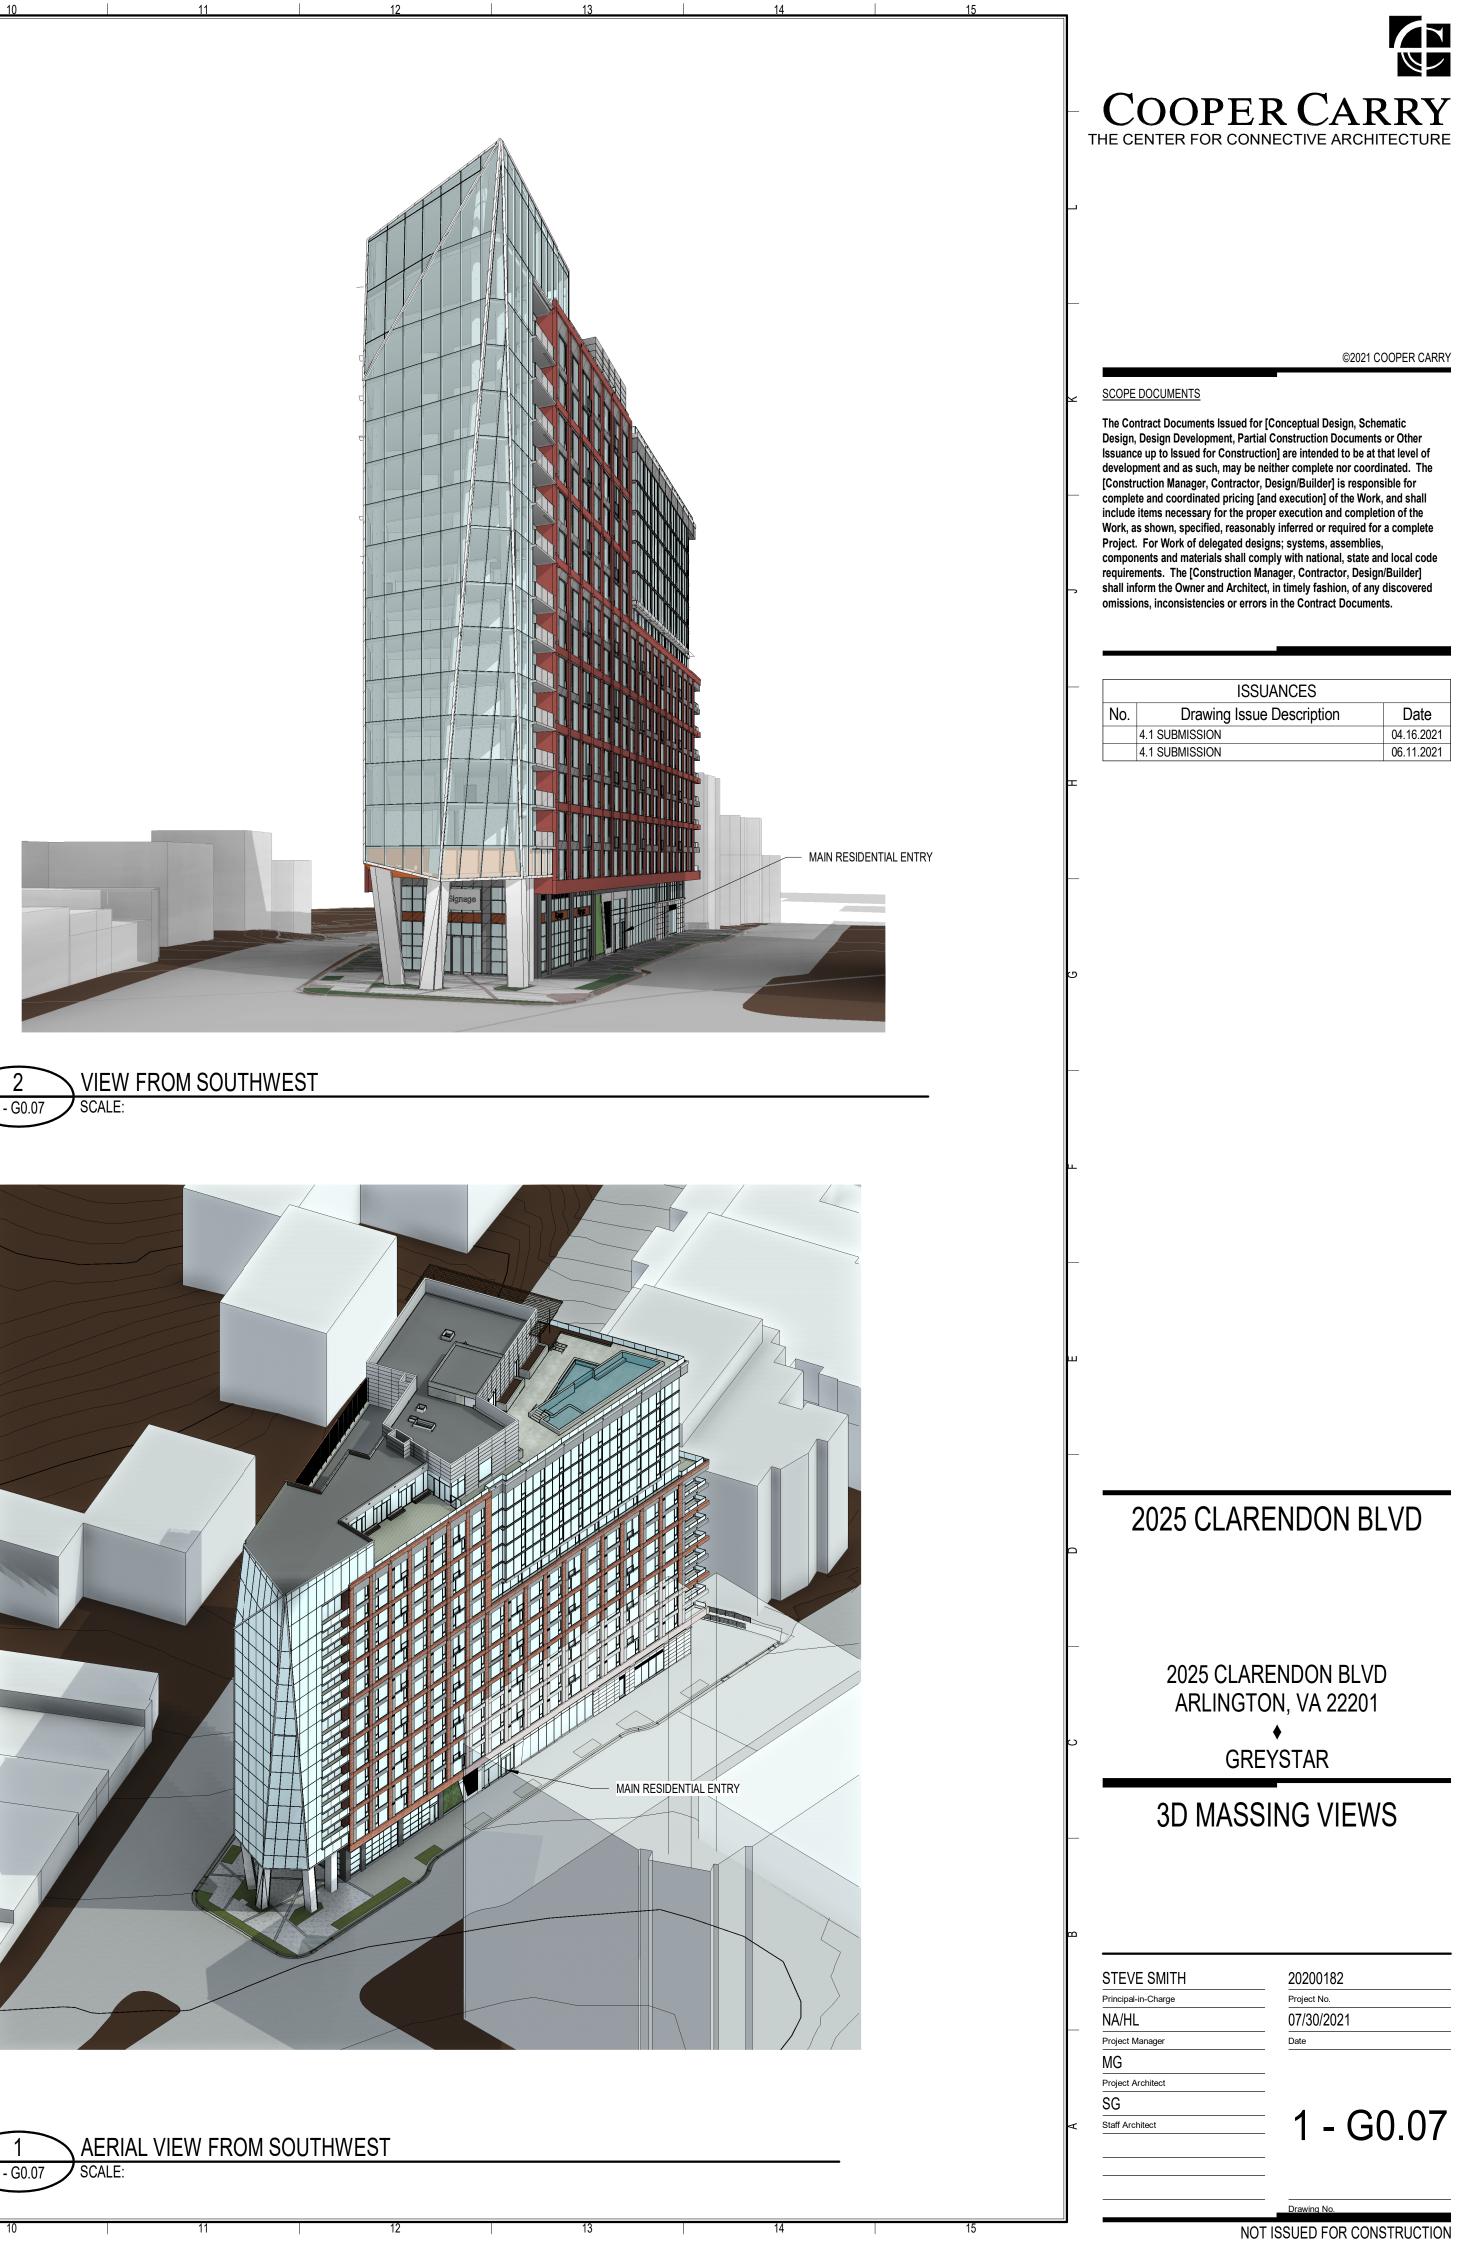

#### 2025 CLARENDON BLVD ARLINGTON, VA 22201 •

GREYSTAR

#### GFA DIAGRAMS AND TABULATIONS

| TEVE SMITH       | 20200182    |
|------------------|-------------|
| ncipal-in-Charge | Project No. |
| A/HL             | 07/30/2021  |
| oject Manager    | Date        |
| G                |             |
| pject Architect  |             |
| G                |             |
| aff Architect    | 1 _ (i()(); |
|                  |             |
|                  | = 1 - G0.0  |