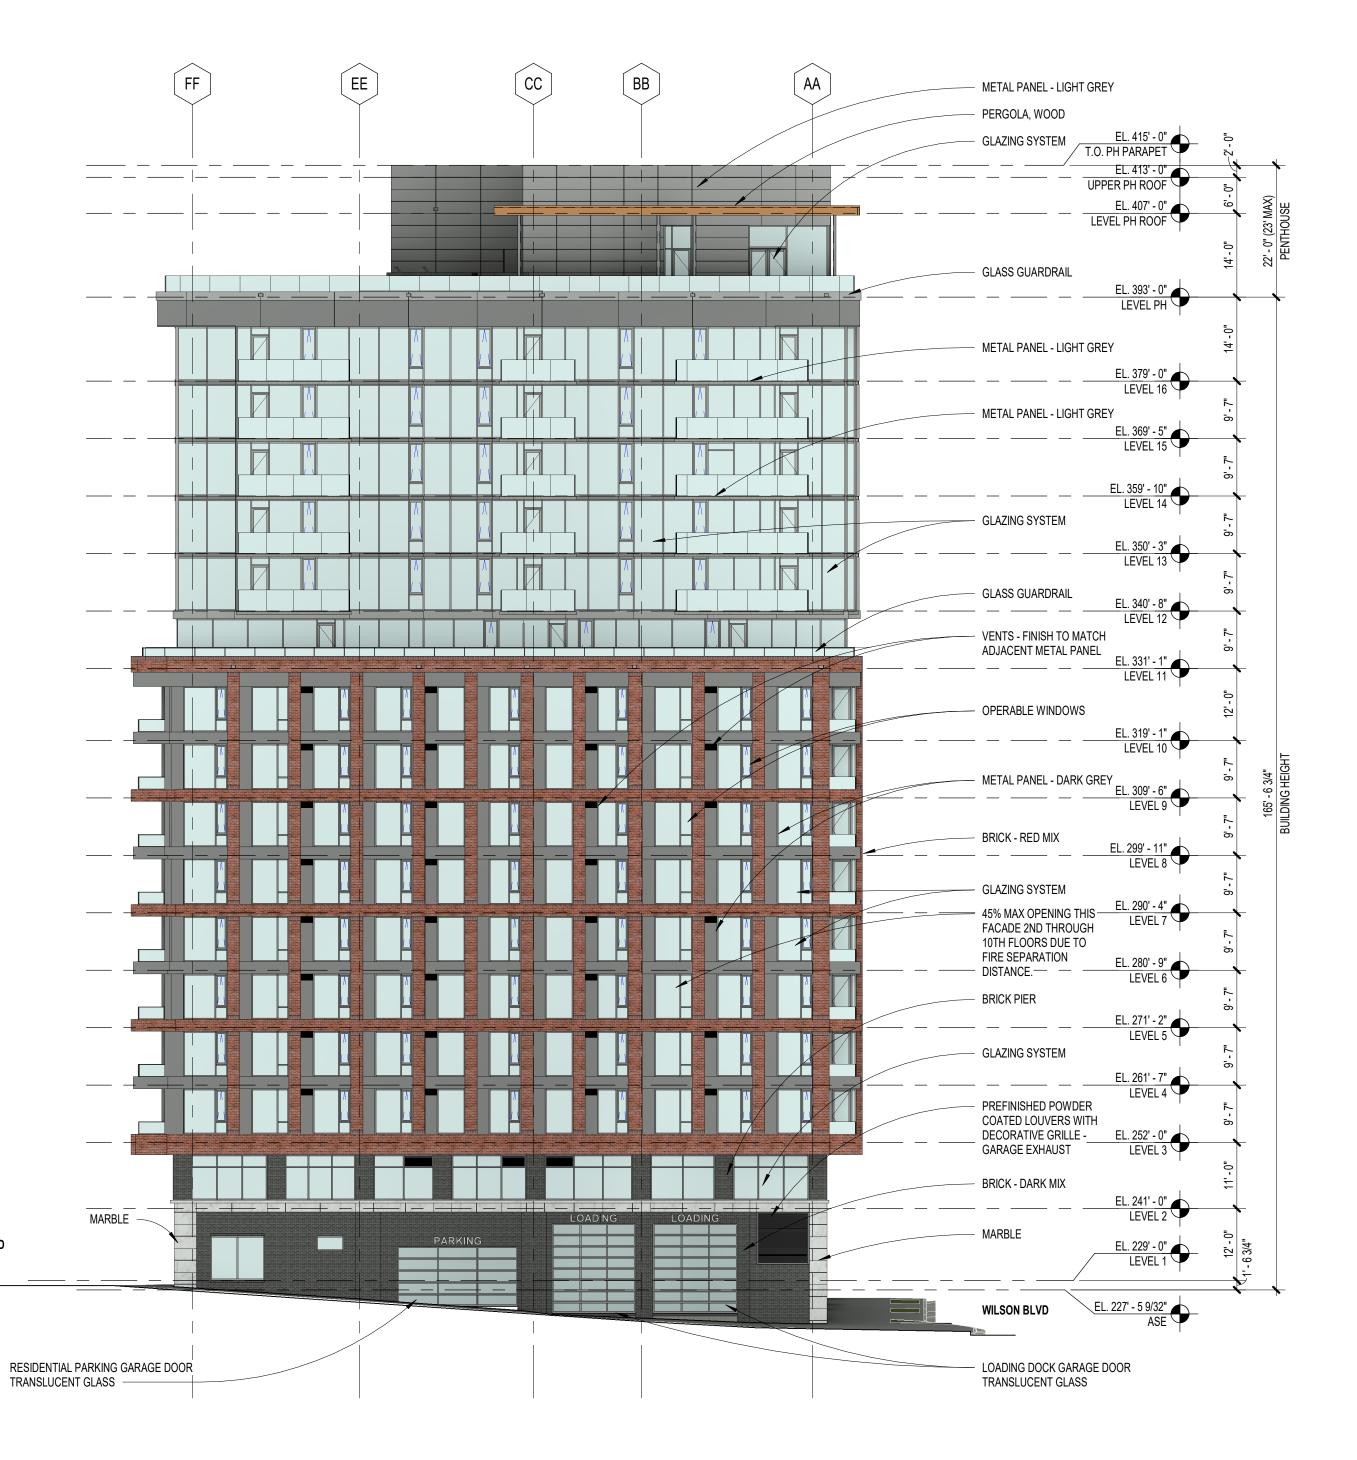

#### **2025 CLARENDON BLVD. - ZONING INFORMATION**

| ZONING CATEGORY            | ALLOWABLE/REQUIRED | PROPOSED                                                                  |
|----------------------------|--------------------|---------------------------------------------------------------------------|
| ZONING CLASSIFICATION:     | N/A                | C-O-2.5                                                                   |
| F.A.R.:                    | N/A                | 10.68                                                                     |
| SITE AREA:                 | N/A                | 25,010 SF                                                                 |
| PROPOSED PLAN:             | N/A                | 267,031 TOTAL GFA<br>263,531 RESIDENTIAL GFA<br>3,500 RETAIL GFA          |
| HEIGHT / # OF STORIES:     | 16 STORIES         | 16 STORIES<br>165' - 6 3/4" TO PENTHOUSE SLAB<br>MAX 23' PENTHOUSE HEIGHT |
| MIN. PROPERTY STEP BACKS:  | N/A                | NONE                                                                      |
| # OF UNITS:                | N/A                | 231 UNITS                                                                 |
| ACCESSIBLE UNITS:          | 2%: 5 UNITS        | 5%: 12 UNITS                                                              |
| RETAIL SLAB TO SLAB HEIGHT | N/A                | 23' - 0"                                                                  |

RETAIL SLAB TO SLAB HEIGHT AT LEVEL 01: 23'-0" \*GFA EXCLUSIONS INCLUDE SHAFTS AND BOH SUPPORT SPACES INCLUDING ELECTRICAL, GENERATOR, PUMP ROOM AND STORAGE. REFER TO SHEETS G0.02-06.

PROPOSED C-O-2.5 10.68 25,010 SF 267,031 TOTAL GFA 263,531 RESIDENTIAL GFA 3,500 RETAIL GFA