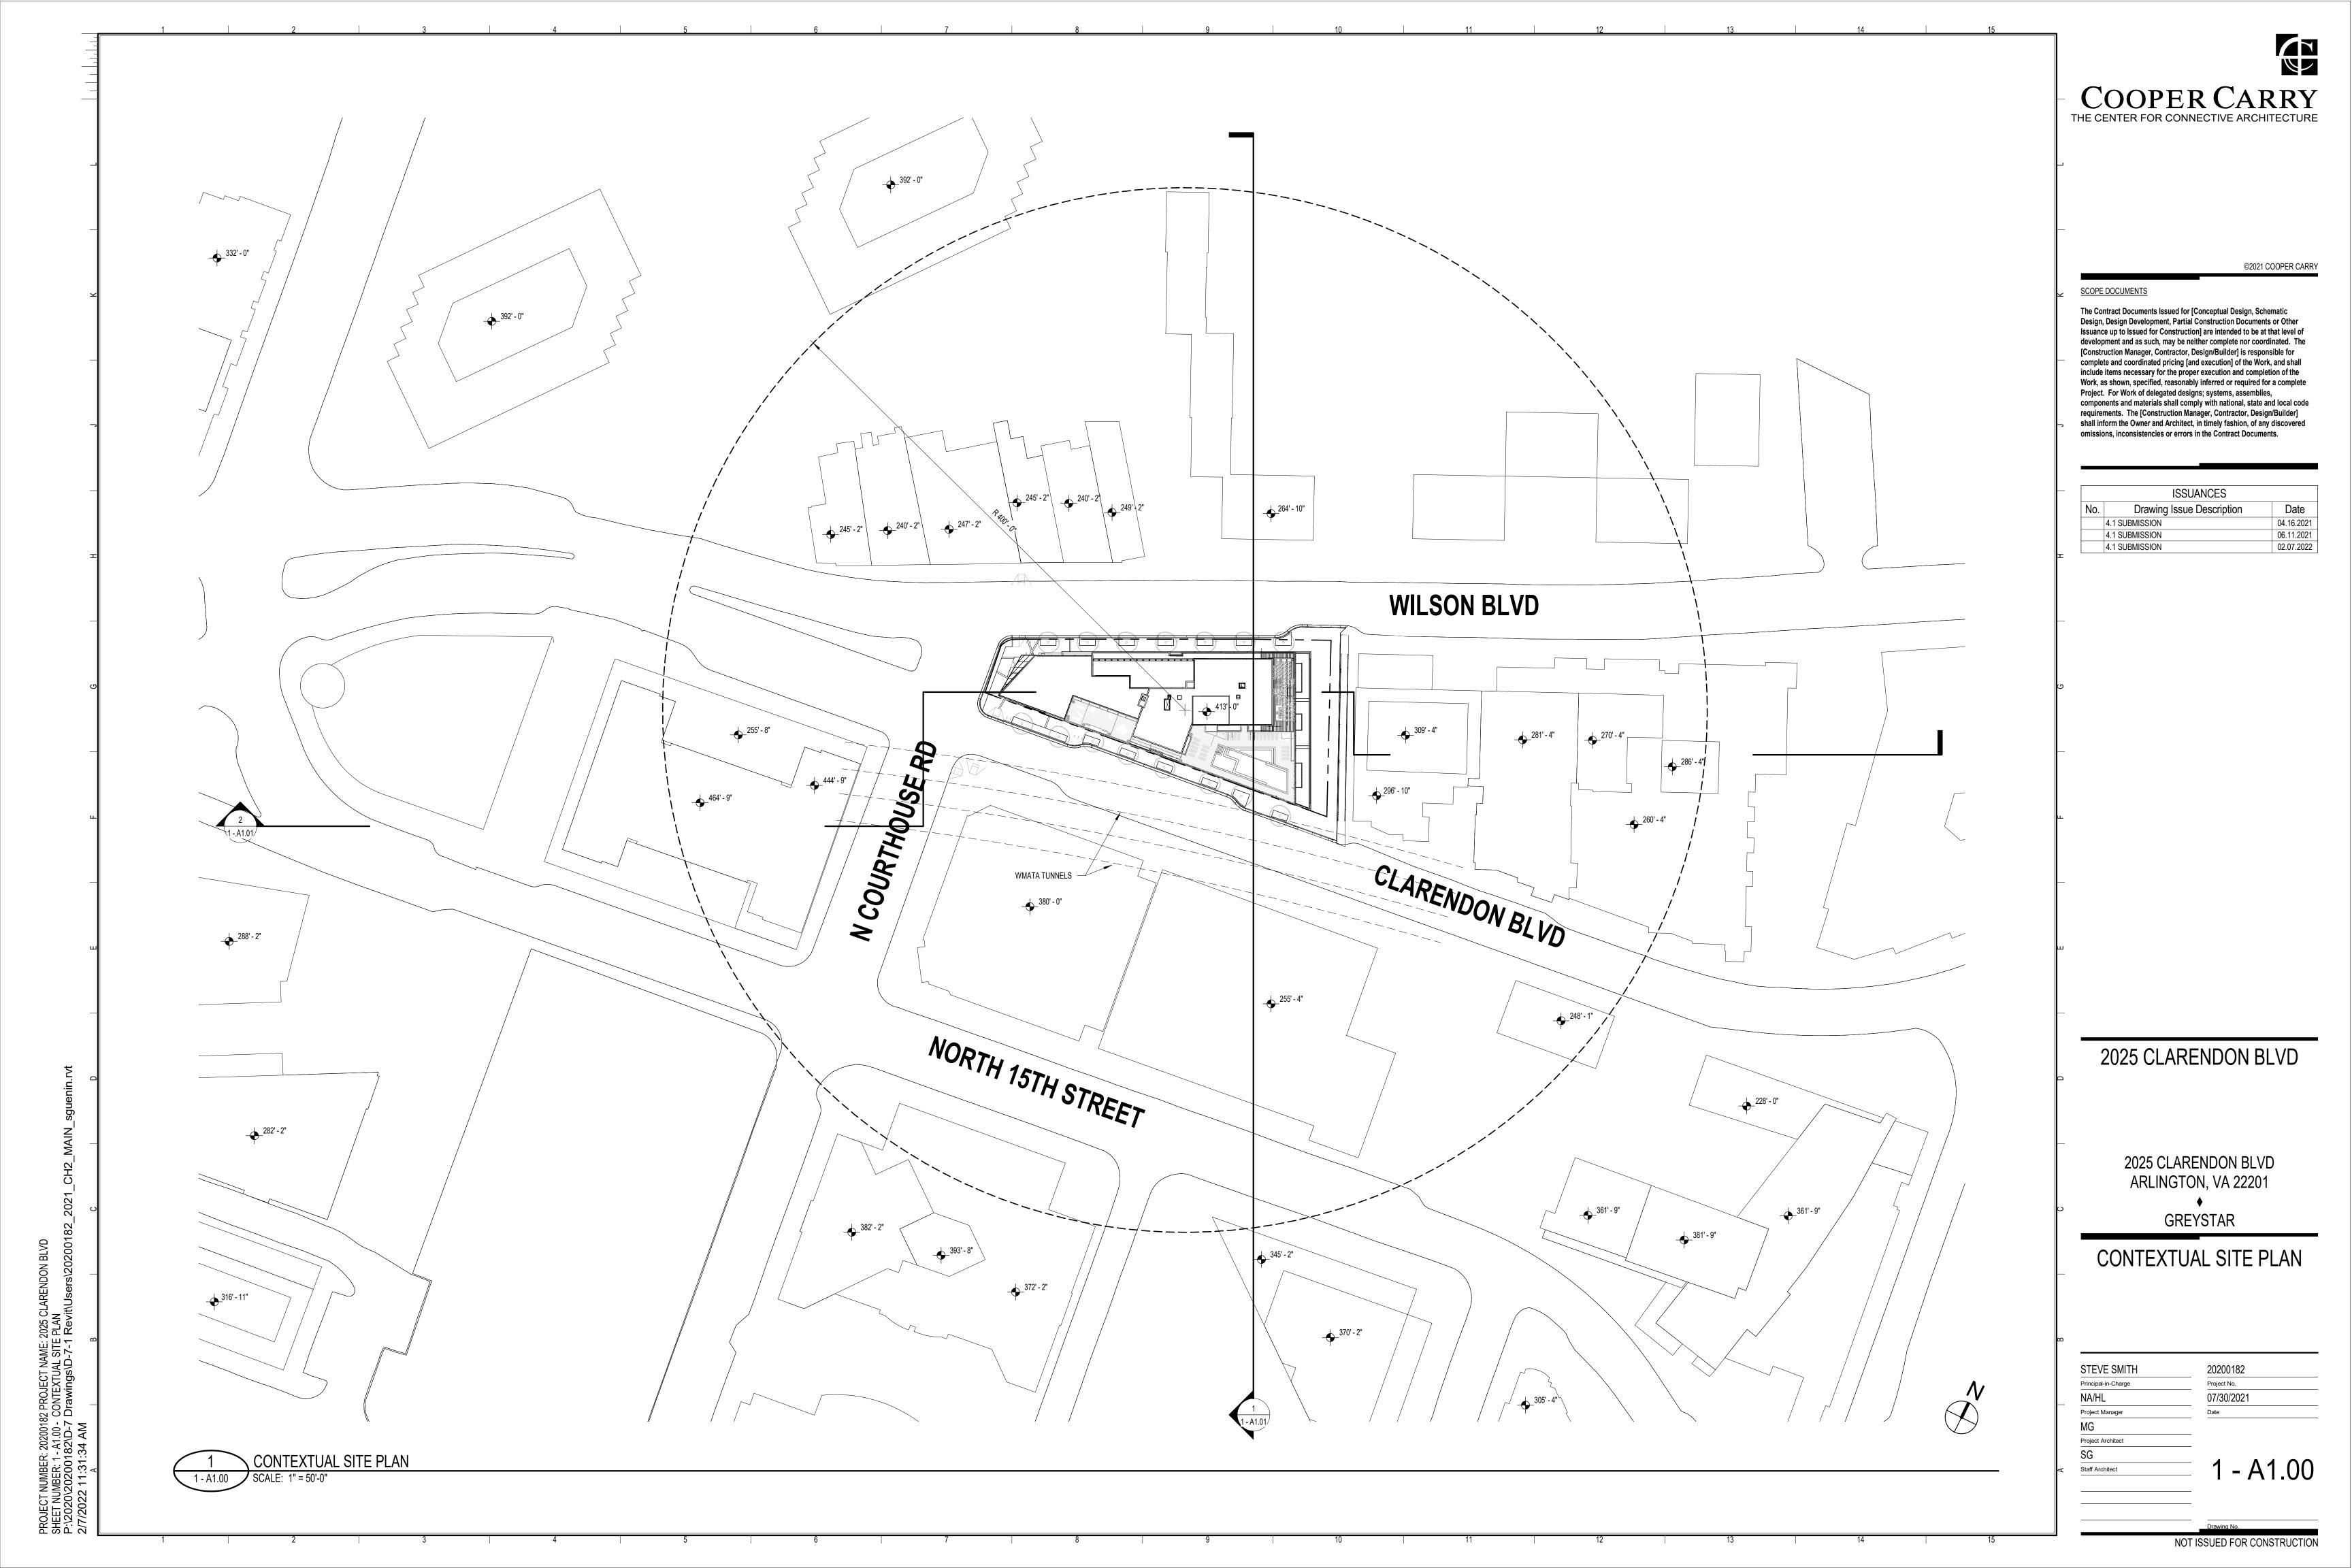

|
|                             | RETAIL GFA                                                                                                                           |                                                                      | SG<br>Staff Architect 1 - G0.06                                                                                                                   |
|                             |                                                                                                                                      |                                                                      |                                                                                                                                                   |



















| FLOOR LEVEL     | FUNCTION                | GROSS PARKING<br>LOADING AREA | RETAIL GFA | RESIDENTIAL GFA | GFA EXCLUSIONS | <b>TOTAL GFA</b><br>(RETAIL + RESI GFA) |
|-----------------|-------------------------|-------------------------------|------------|-----------------|----------------|-----------------------------------------|
| LEVEL G2        | RESI. PARKING           | 20,832                        | 0          | 0               | 1,947          | 0                                       |
| LEVEL G1        | RESI. PARKING           | 19,493                        | 0          | 0               | 2,454          | C                                       |
| LEVEL 1         | <b>RETAIL/AMENITIES</b> | 4,280                         | 3,500      | 5,949           | 0