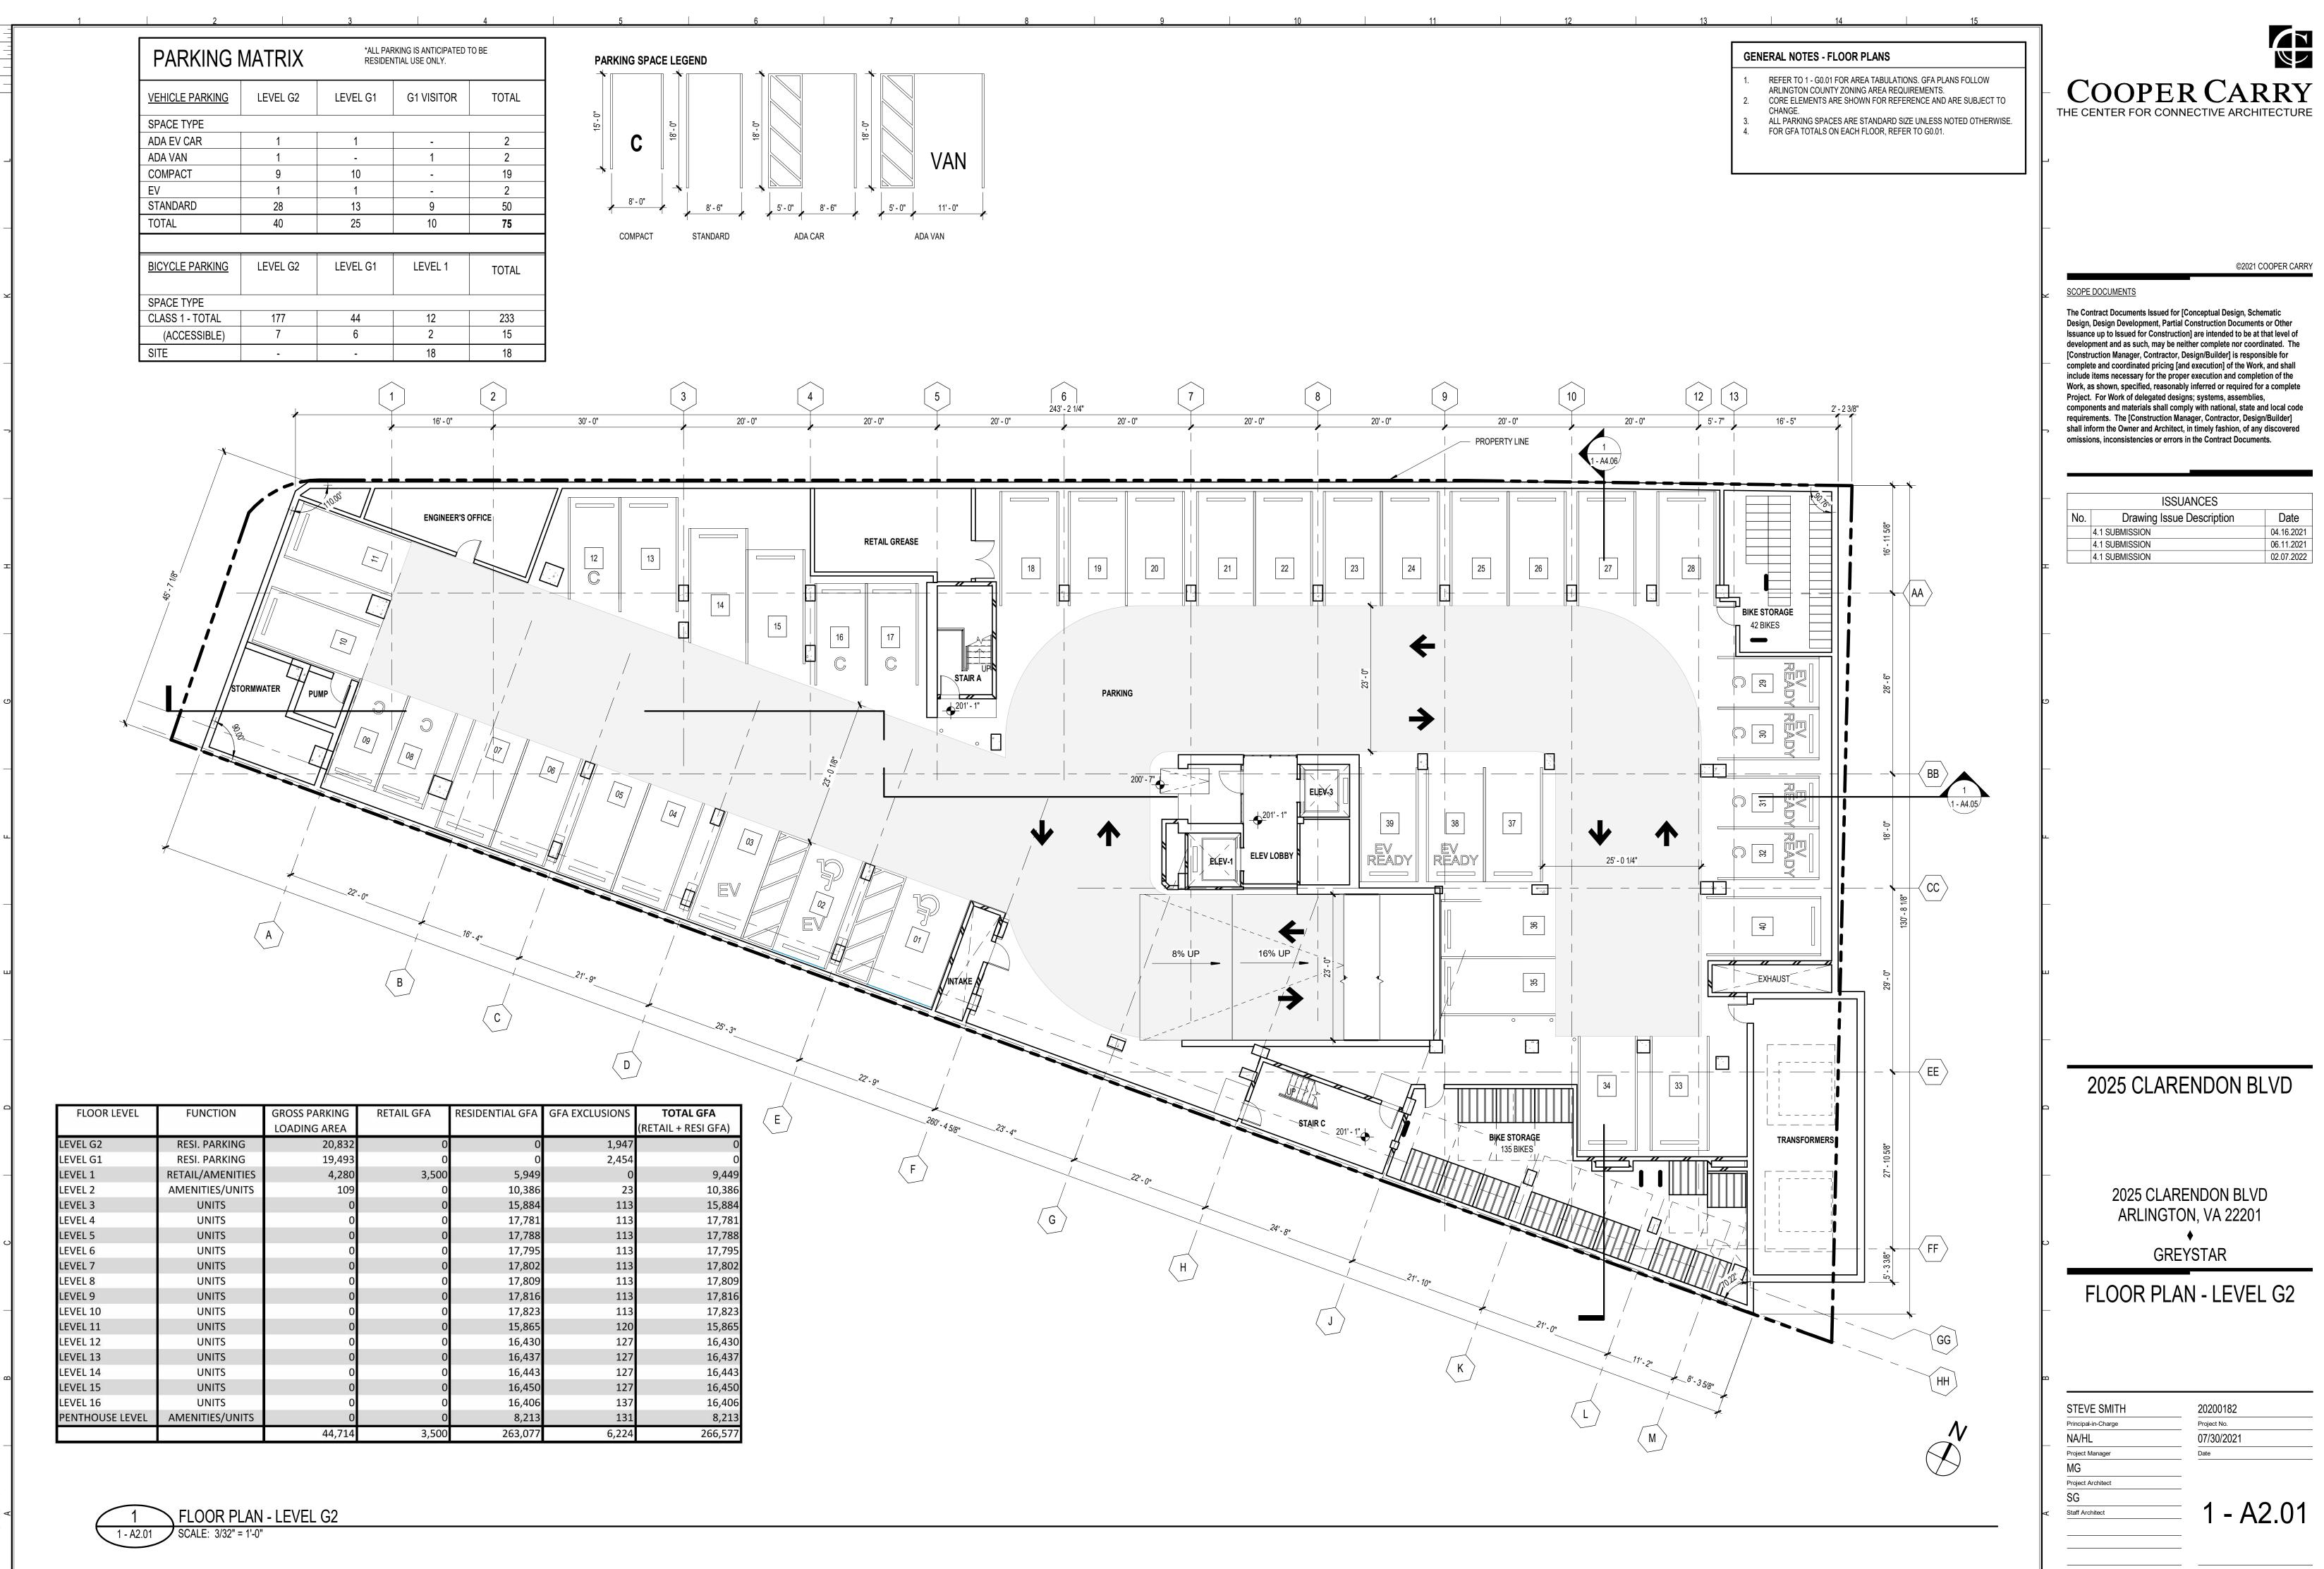

| PARKING I       | MATRIX   | *ALL PARKING IS ANTICIPATED TO BE<br>RESIDENTIAL USE ONLY. |            |       |  |  |  |  |  |
|-----------------|----------|------------------------------------------------------------|------------|-------|--|--|--|--|--|
| VEHICLE PARKING | LEVEL G2 | LEVEL G1                                                   | G1 VISITOR | TOTAL |  |  |  |  |  |
| SPACE TYPE      | I        |                                                            | 1          |       |  |  |  |  |  |
| ADA EV CAR      | 1        | 1                                                          | -          | 2     |  |  |  |  |  |
| ADA VAN         | 1        | -                                                          | 1          | 2     |  |  |  |  |  |
| COMPACT         | 9        | 10                                                         | -          | 19    |  |  |  |  |  |
| EV              | 1        | 1                                                          | -          | 2     |  |  |  |  |  |
| STANDARD        | 28       | 13                                                         | 9          | 50    |  |  |  |  |  |
| TOTAL           | 40       | 25                                                         | 10         | 75    |  |  |  |  |  |
|                 |          |                                                            |            |       |  |  |  |  |  |
| BICYCLE PARKING | LEVEL G2 | LEVEL G1                                                   | LEVEL 1    | TOTAL |  |  |  |  |  |
| SPACE TYPE      | I        |                                                            | 1          |       |  |  |  |  |  |
| CLASS 1 - TOTAL | 176      | 44                                                         | 12         | 233   |  |  |  |  |  |
| (ACCESSIBLE)    | 7        | 6                                                          | 2          | 15    |  |  |  |  |  |
| SITE            | -        | -                                                          | 18         | 18    |  |  |  |  |  |

ZONING CATEGORY

PARKING:

| FLOOR LEVEL     | FUNCTION                | GROSS PARKING | RETAIL GFA | RESIDENTIAL GFA | GFA EXCLUSIONS |                     |
|-----------------|-------------------------|---------------|------------|-----------------|----------------|---------------------|
|                 |                         | LOADING AREA  |            |                 |                | (RETAIL + RESI GFA) |
| LEVEL G2        | RESI. PARKING           | 20,832        | 0          | 0               | 1,947          | 0                   |
| LEVEL G1        | RESI. PARKING           | 19,493        | 0          | 0               | 2,454          | 0                   |
| LEVEL 1         | <b>RETAIL/AMENITIES</b> | 4,280         | 3,500      | 5,949           | 0              | 9,449               |
| LEVEL 2         | AMENITIES/UNITS         | 109           | 0          | 10,417          | 23             | 10,417              |
| LEVEL 3         | UNITS                   | 0             | 0          | 15,914          | 82             | 15,914              |
| LEVEL 4         | UNITS                   | 0             | 0          | 17,811          | 83             | 17,811              |
| LEVEL 5         | UNITS                   | 0             | 0          | 17,818          | 83             | 17,818              |
| LEVEL 6         | UNITS                   | 0             | 0          | 17,825          | 83             | 17,825              |
| LEVEL 7         | UNITS                   | 0             | 0          | 17,832          | 83             | 17,832              |
| LEVEL 8         | UNITS                   | 0             | 0          | 17,839          | 83             | 17,839              |
| LEVEL 9         | UNITS                   | 0             | 0          | 17,846          | 83             | 17,846              |
| LEVEL 10        | UNITS                   | 0             | 0          | 17,853          | 83             | 17,853              |
| LEVEL 11        | UNITS                   | 0             | 0          | 15,896          | 90             | 15,896              |
| LEVEL 12        | UNITS                   | 0             | 0          | 16,461          | 97             | 16,461              |
| LEVEL 13        | UNITS                   | 0             | 0          | 16,467          | 97             | 16,467              |
| LEVEL 14        | UNITS                   | 0             | 0          | 16,474          | 97             | 16,474              |
| LEVEL 15        | UNITS                   | 0             | 0          | 16,480          | 97             | 16,480              |
| LEVEL 16        | UNITS                   | 0             | 0          | 16,436          | 106            | 16,436              |
| PENTHOUSE LEVEL | AMENITIES/UNITS         | 0             | 0          | 8,213           | 131            | 8,213               |
|                 |                         | 44,714        | 3,500      | 263,531         | 5,802          | 267,031             |