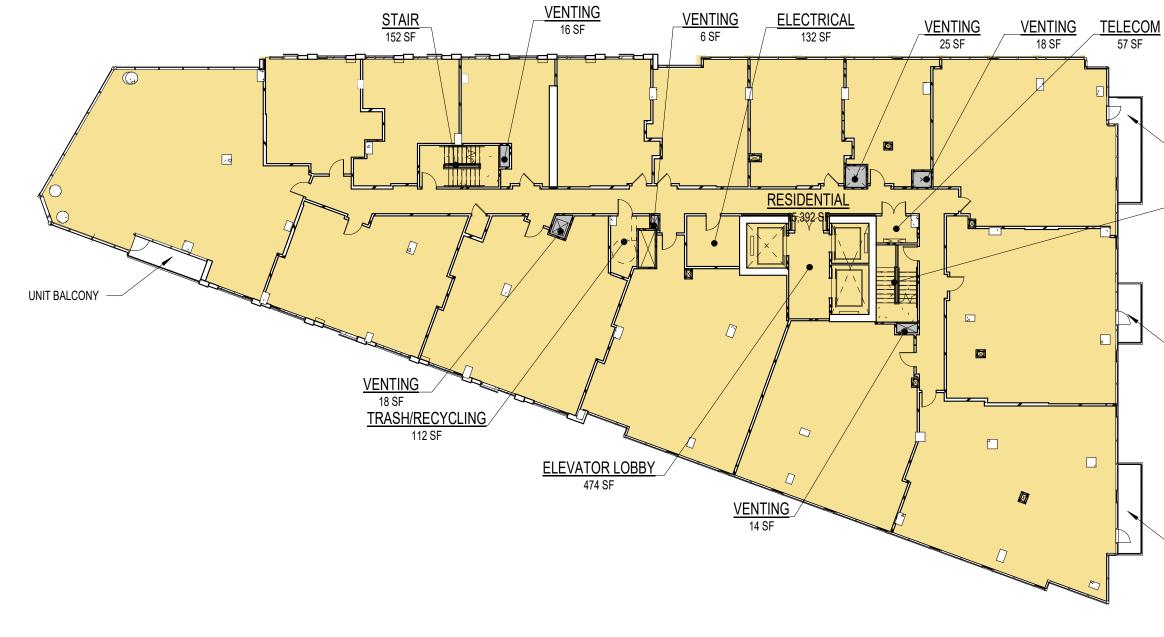

#### GENERAL NOTES

1. REFER TO G0.01 FOR TABULATIONS .

2. CORE ELEMENTS ARE SHOWN FOR REFERENCE AND ARE SUBJECT TO CHANGE.

3. AREAS ON G SERIES GFA PLANS FOLLOW ZONING AREA REQUIREMENTS WHICH ARE THE SUM OF THE AREA OF HORIZONTAL SURFACES OF SEVERAL FLOORS OF THE BUILDING MEASURED TO THE EXTERIOR FACE OF THE EXTERIOR WALLS MINUS GROSS PARKING AREAS AND OTHER COUNTY DEFINED EXCLUSIONS.

4. FOR (SIM) FLOORS NOT SHOWN, SEE SHEET G0.01 FOR GFA TOTALS.

5. RESIDENTIAL GFA VARIES ON EACH FLOOR BASED ON WEST FACADE EXTERIOR OUTLINE ON EACH FLOOR. FOR INDIVIDUAL FLOOR GFA REFER TO SHEET G0.01 DENSITY CHART.

| INDIVIDUAL FLOOR GFA REFER TO | D SHEET GO.01 DENSITY CHART. | OR OUTLINE ON EACH FEO                  | JR. FUR |                                                                                                                     |
|-------------------------------|------------------------------|-----------------------------------------|---------|---------------------------------------------------------------------------------------------------------------------|
|                               | GFA AREAS - L                | EVEL 7                                  |         |                                                                                                                     |
|                               | TYPE                         | AREA                                    | _       |                                                                                                                     |
|                               |                              | , , , , , , , , , , , , , , , , , , , , |         |                                                                                                                     |
| UNIT BALCONY                  | GFA EXCLUSION                |                                         |         | ©ź                                                                                                                  |
|                               | VENTING                      | 18 SF                                   |         |                                                                                                                     |
|                               | VENTING                      | 14 SF                                   | ×       | SCOPE DOCUMENTS                                                                                                     |
| STAIR                         | VENTING                      | 18 SF                                   |         | The Contract Documents Issued for [Conceptual Design                                                                |
| 176 SF                        | VENTING                      | 15 SF                                   |         | Design, Design Development, Partial Construction Docu<br>Issuance up to Issued for Construction] are intended to    |
|                               | VENTING                      | 6 SF                                    |         | development and as such, may be neither complete nor                                                                |
|                               | VENTING                      | 12 SF                                   |         | [Construction Manager, Contractor, Design/Builder] is re<br>complete and coordinated pricing [and execution] of the |
|                               |                              | 83 SF                                   |         | include items necessary for the proper execution and co<br>Work, as shown, specified, reasonably inferred or requi  |
|                               |                              |                                         |         | Project. For Work of delegated designs; systems, asse                                                               |
|                               | RESIDENTIAL GFA              | 132 SF                                  |         | components and materials shall comply with national, s requirements. The [Construction Manager, Contractor,         |
|                               | ELECTRICAL<br>ELEVATOR LOBBY | 474 SF                                  | Ъ       | shall inform the Owner and Architect, in timely fashion, omissions, inconsistencies or errors in the Contract Do    |
|                               | RESIDENTIAL                  | 16,730 SF                               |         | omissions, inconsistencies of errors in the contract bo                                                             |
|                               | STAIR                        | 152 SF                                  |         |                                                                                                                     |
|                               | STAIR                        | 176 SF                                  |         |                                                                                                                     |
|                               | TELECOM                      | 57 SF                                   | _       | ISSUANCES                                                                                                           |
|                               | TRASH/RECYCLING              | 112 SF                                  |         | No. Drawing Issue Description                                                                                       |
|                               |                              | 17,832 SF                               |         | 4.1 SUBMISSION                                                                                                      |
|                               |                              | 17,002 01                               |         | 4.1 SUBMISSION                                                                                                      |
|                               |                              |                                         | E E     | 4.1 SUBMISSION<br>4.1 SUBMISSION                                                                                    |
|                               |                              |                                         |         |                                                                                                                     |
|                               |                              |                                         |         |                                                                                                                     |
|                               |                              |                                         |         |                                                                                                                     |
|                               |                              |                                         |         |                                                                                                                     |
|                               |                              |                                         |         |                                                                                                                     |
|                               |                              |                                         |         |                                                                                                                     |
|                               |                              |                                         |         |                                                                                                                     |
|                               |                              |                                         |         |                                                                                                                     |
|                               |                              |                                         | ப       |                                                                                                                     |
|                               |                              |                                         |         |                                                                                                                     |
|                               |                              |                                         |         |                                                                                                                     |
|                               |                              |                                         |         |                                                                                                                     |
|                               |                              |                                         |         |                                                                                                                     |
|                               |                              |                                         |         |                                                                                                                     |
|                               |                              |                                         |         |                                                                                                                     |
|                               |                              |                                         |         |                                                                                                                     |
|                               |                              |                                         |         |                                                                                                                     |
|                               |                              |                                         | Ē       |                                                                                                                     |
|                               |                              |                                         |         |                                                                                                                     |
|                               |                              |                                         |         |                                                                                                                     |
|                               | GFA AREAS - L                | EVEL 3                                  |         |                                                                                                                     |
|                               | TYPE                         | AREA                                    |         |                                                                                                                     |
|                               |                              |                                         |         |                                                                                                                     |
| UNIT BALCONY                  | GFA EXCLUSION                |                                         |         |                                                                                                                     |
|                               | VENTING                      | 18 SF                                   |         |                                                                                                                     |
|                               | VENTING                      | 14 SF                                   | ш       |                                                                                                                     |
| 07.415                        | VENTING                      | 18 SF                                   |         |                                                                                                                     |
| <u>STAIR</u><br>174 SF        | VENTING                      | 14 SF                                   |         |                                                                                                                     |
|                               | VENTING                      | 6 SF                                    |         |                                                                                                                     |
|                               | VENTING                      | 12 SF                                   |         |                                                                                                                     |
|                               |                              | 82 SF                                   |         |                                                                                                                     |
|                               |                              |                                         |         |                                                                                                                     |
|                               | <b>RESIDENTIAL GFA</b>       |                                         |         | 2025 CLARENDON                                                                                                      |
|                               | ELECTRICAL                   | 132 SF                                  |         |                                                                                                                     |
|                               | ELEVATOR LOBBY               | 474 SF                                  |         |                                                                                                                     |
|                               | RESIDENTIAL                  | 14,802 SF                               |         |                                                                                                                     |
|                               | STAIR                        | 163 SF                                  |         |                                                                                                                     |
|                               | STAIR                        | 174 SF                                  |         |                                                                                                                     |
|                               | TELECOM                      | 57 SF                                   |         |                                                                                                                     |
|                               | TRASH/RECYCLING              | 112 SF                                  |         | 2025 CLARENDON B                                                                                                    |
|                               |                              | 15,914 SF                               |         | ARLINGTON, VA 222                                                                                                   |
|                               |                              | 10,014 01                               |         | • · · · · · · · · · · · · · · · · · · ·                                                                             |
|                               |                              |                                         | ပ       |                                                                                                                     |
|                               |                              |                                         |         | GREYSTAR                                                                                                            |
|                               |                              |                                         |         |                                                                                                                     |
|                               |                              |                                         |         | GFA DIAGRAMS /                                                                                                      |
|                               |                              |                                         |         |                                                                                                                     |
|                               |                              |                                         |         | TABULATIONS                                                                                                         |
|                               |                              |                                         |         |                                                                                                                     |
|                               |                              |                                         |         |                                                                                                                     |
|                               |                              |                                         | m       |                                                                                                                     |
|                               | LEGEND                       |                                         |         |                                                                                                                     |
|                               |                              |                                         |         | STEVE SMITH 20200182                                                                                                |
|                               | GFA EXCLUSIO                 | N                                       |         | Principal-in-Charge Project No.                                                                                     |
|                               |                              |                                         |         | NA/HL 07/30/2021                                                                                                    |
|                               | GROSS PARKIN                 | NG AREA                                 |         | Project Manager Date                                                                                                |
|                               |                              |                                         |         | MG                                                                                                                  |
|                               | RESIDENTIAL C                | JFA                                     |         | Project Architect                                                                                                   |
|                               | RETAIL GFA                   |                                         |         | SG                                                                                                                  |
|                               |                              |                                         | A       | Staff Architect                                                                                                     |
|                               |                              |                                         |         |                                                                                                                     |
|                               |                              |                                         |         |                                                                                                                     |