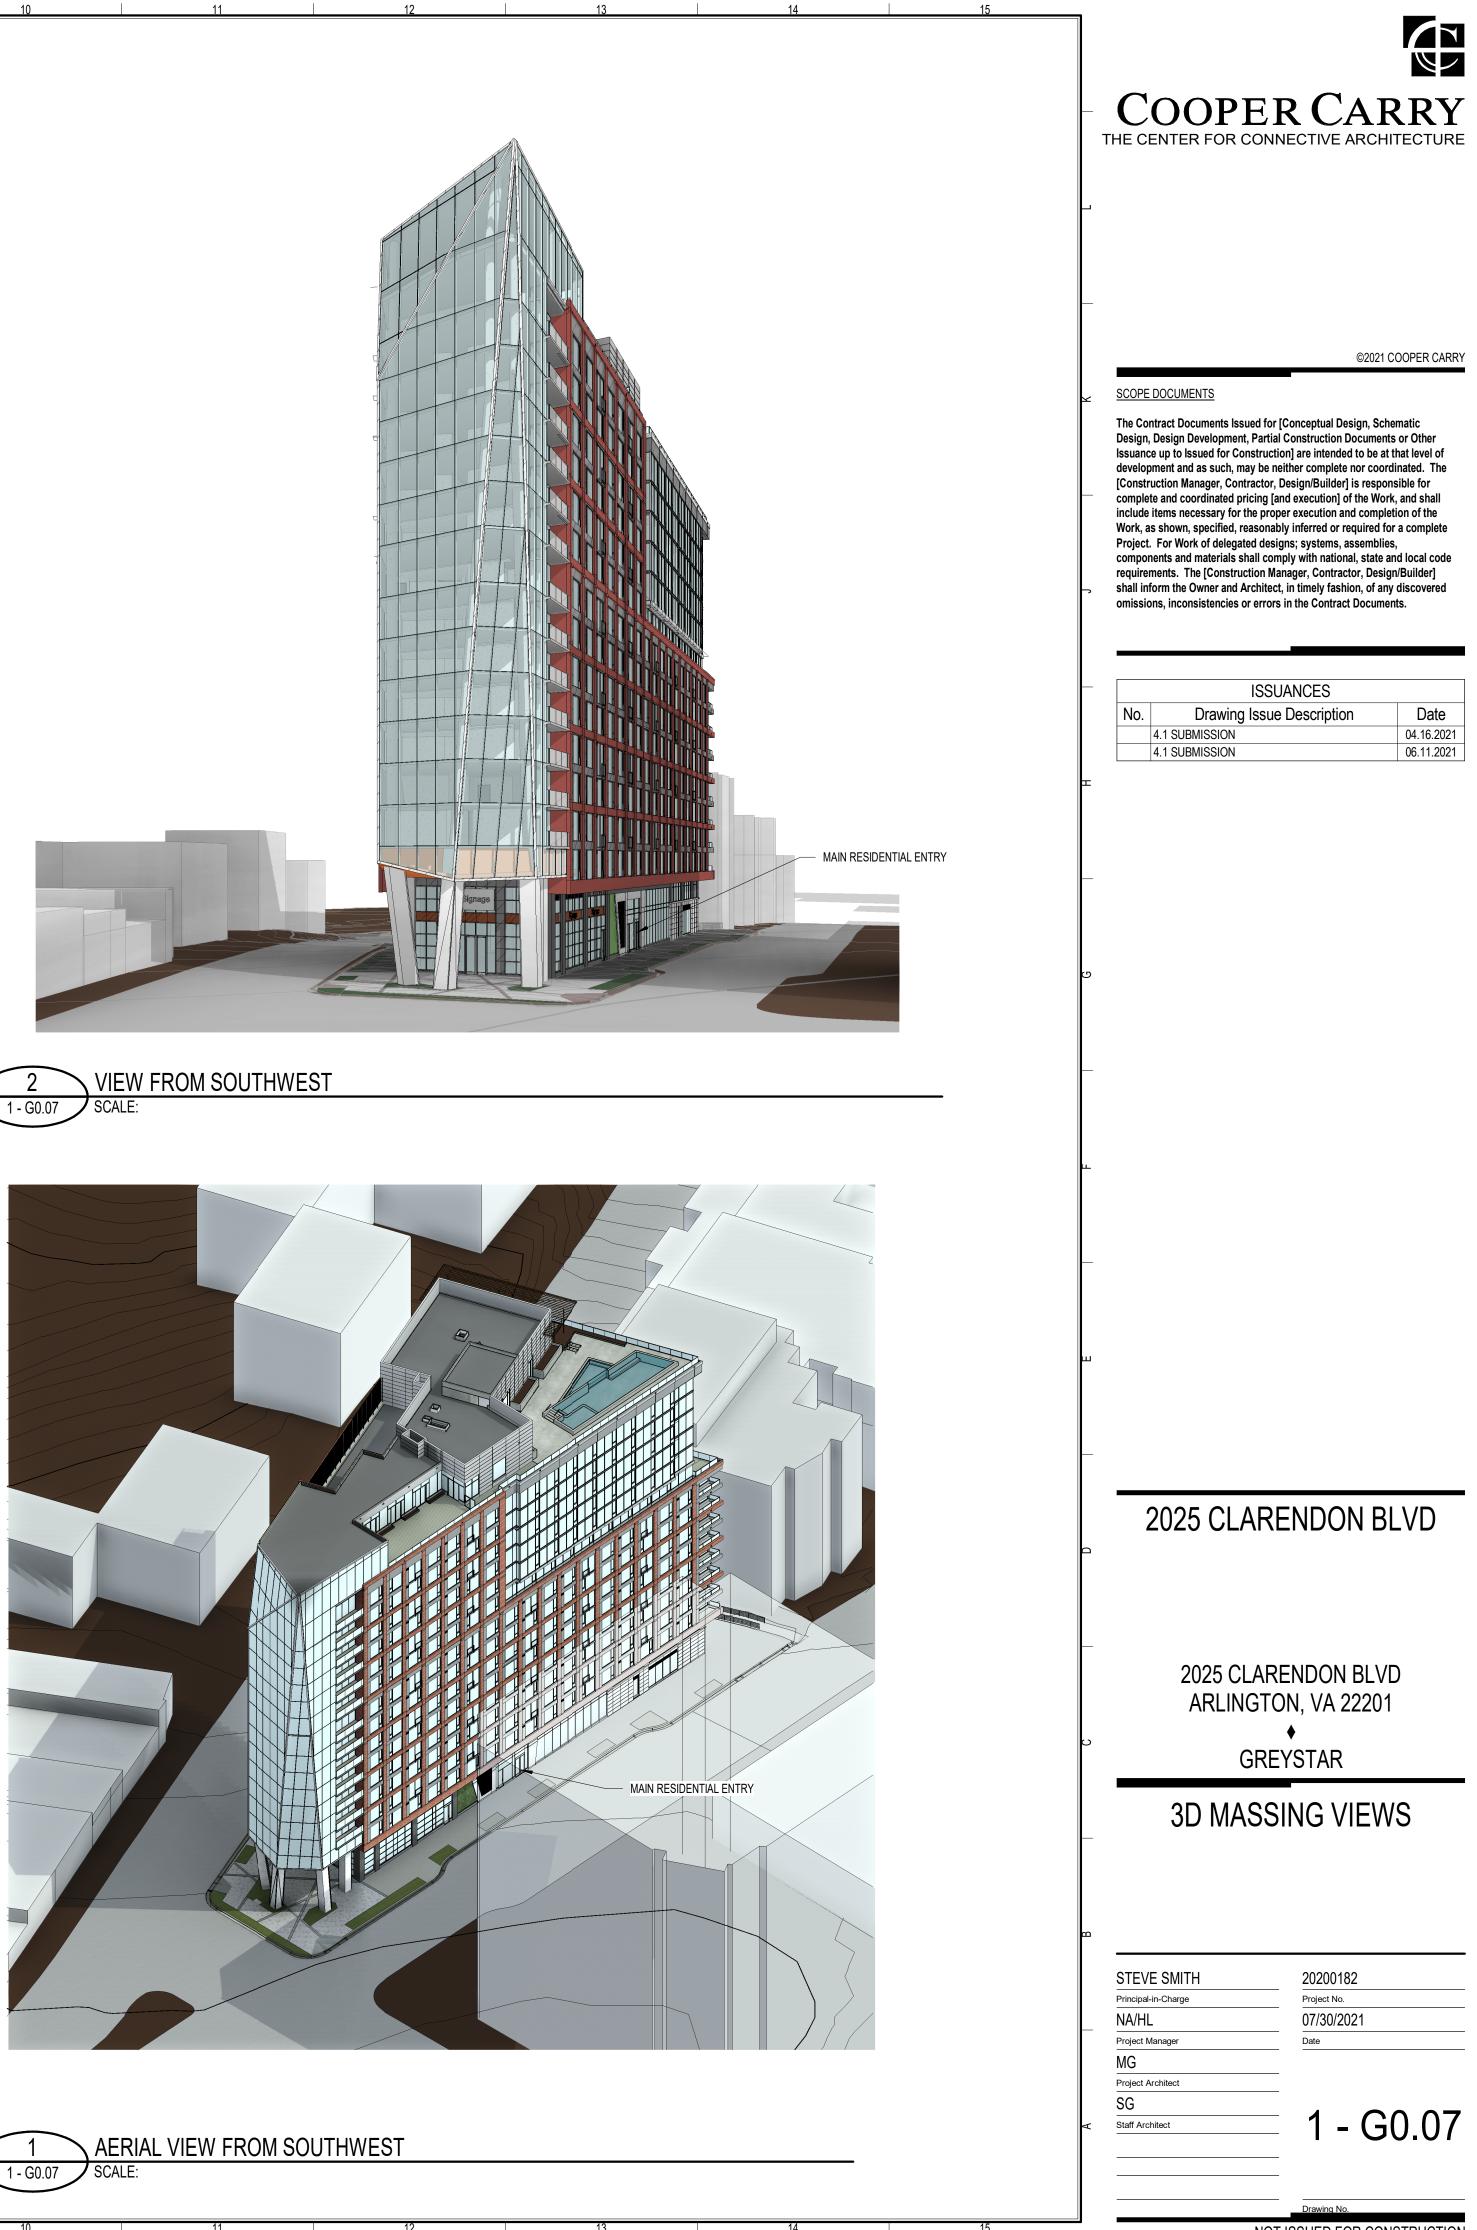

#### 2025 CLARENDON BLVD ARLINGTON, VA 22201 •

GREYSTAR

#### GFA DIAGRAMS AND TABULATIONS

| TEVE SMITH       | 20200182    |
|------------------|-------------|
| ncipal-in-Charge | Project No. |
| A/HL             | 07/30/2021  |
| oject Manager    | Date        |
| G                |             |
| pject Architect  |             |
| G                |             |
| aff Architect    | 1 _ (i()(); |
|                  |             |
|                  | = 1 - G0.0  |