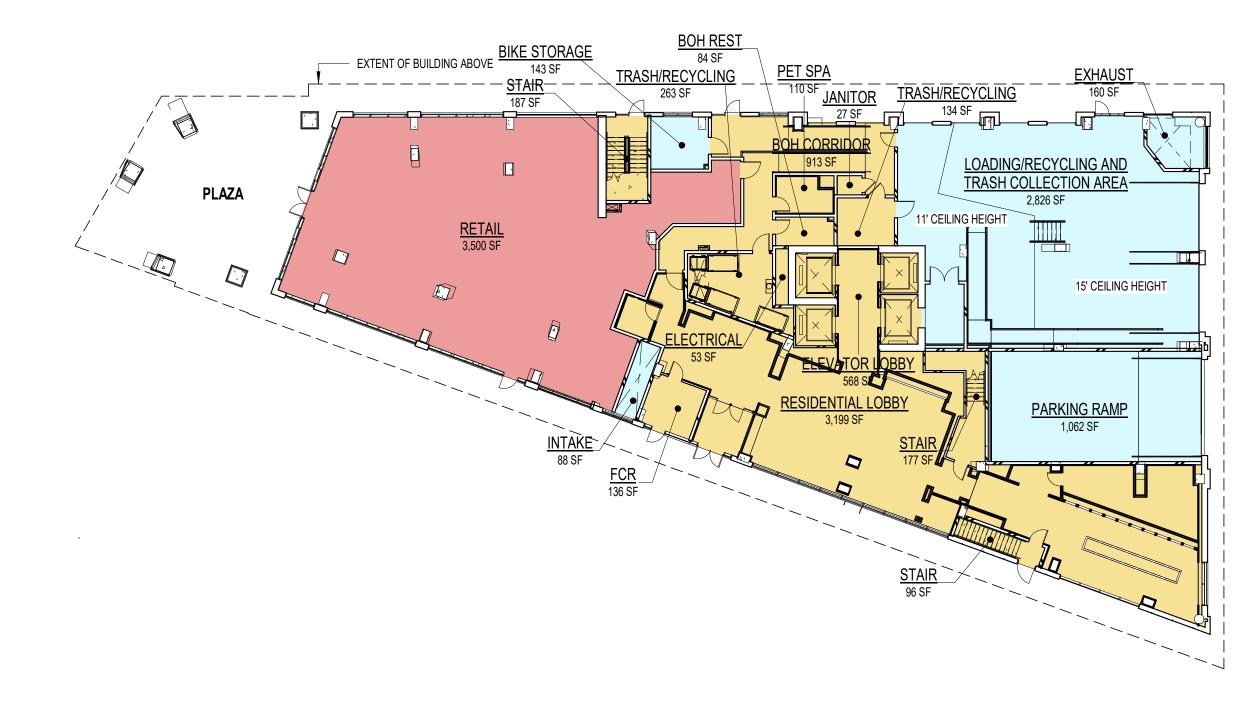

### 1 - G0.03 GFA PLAN - GROUND FLOOR SCALE: 1" = 20'-0"

- 1. REFER TO G0.01 FOR TABULATIONS .
- 2. CORE ELEMENTS ARE SHOWN FOR REFERENCE AND ARE SUBJECT TO CHANGE.

3. AREAS ON G SERIES GFA PLANS FOLLOW ZONING AREA REQUIREMENTS WHICH ARE THE SUM OF THE AREA OF HORIZONTAL SURFACES OF SEVERAL FLOORS OF THE BUILDING MEASURED TO THE EXTERIOR FACE OF THE EXTERIOR WALLS MINUS GROSS PARKING AREAS AND OTHER COUNTY DEFINED EXCLUSIONS.

4. FOR (SIM) FLOORS NOT SHOWN, SEE SHEET G0.01 FOR GFA TOTALS.

5. RESIDENTIAL GFA VARIES ON EACH FLOOR BASED ON WEST FACADE EXTERIOR OUTLINE ON EACH FLOOR. FOR INDIVIDUAL FLOOR GFA REFER TO SHEET G0.01 DENSITY CHART.

**COOPER CARRY** 

THE CENTER FOR CONNECTIVE ARC

| GFA AREAS - LEVEL 1                               |          |  |  |  |  |
|---------------------------------------------------|----------|--|--|--|--|
| TYPE AREA                                         |          |  |  |  |  |
| GROSS PARKING AREA                                |          |  |  |  |  |
| BIKE STORAGE                                      | 143 SF   |  |  |  |  |
| EXHAUST                                           | 160 SF   |  |  |  |  |
| INTAKE                                            | 88 SF    |  |  |  |  |
| LOADING/RECYCLING<br>AND TRASH<br>COLLECTION AREA | 2,826 SF |  |  |  |  |

COLLECTION AREA 1,062 SF PARKING RAMP 4,280 SF

#### **RESIDENTIAL GFA**

| BOH CORRIDOR      | 913 SF   |
|-------------------|----------|
| BOH REST          | 84 SF    |
| ELECTRICAL        | 53 SF    |
| ELEVATOR LOBBY    | 568 SF   |
| FCR               | 136 SF   |
| JANITOR           | 27 SF    |
| PET SPA           | 110 SF   |
| RESIDENTIAL LOBBY | 3,199 SF |
| STAIR             | 177 SF   |
| STAIR             | 96 SF    |
| STAIR             | 187 SF   |
| TRASH/RECYCLING   | 263 SF   |
| TRASH/RECYCLING   | 134 SF   |
|                   | 5,949 SF |
|                   |          |

| RETAIL GFA |          |
|------------|----------|
| RETAIL     | 3,500 SF |
|            | 3,500 SF |

#### LEGEND