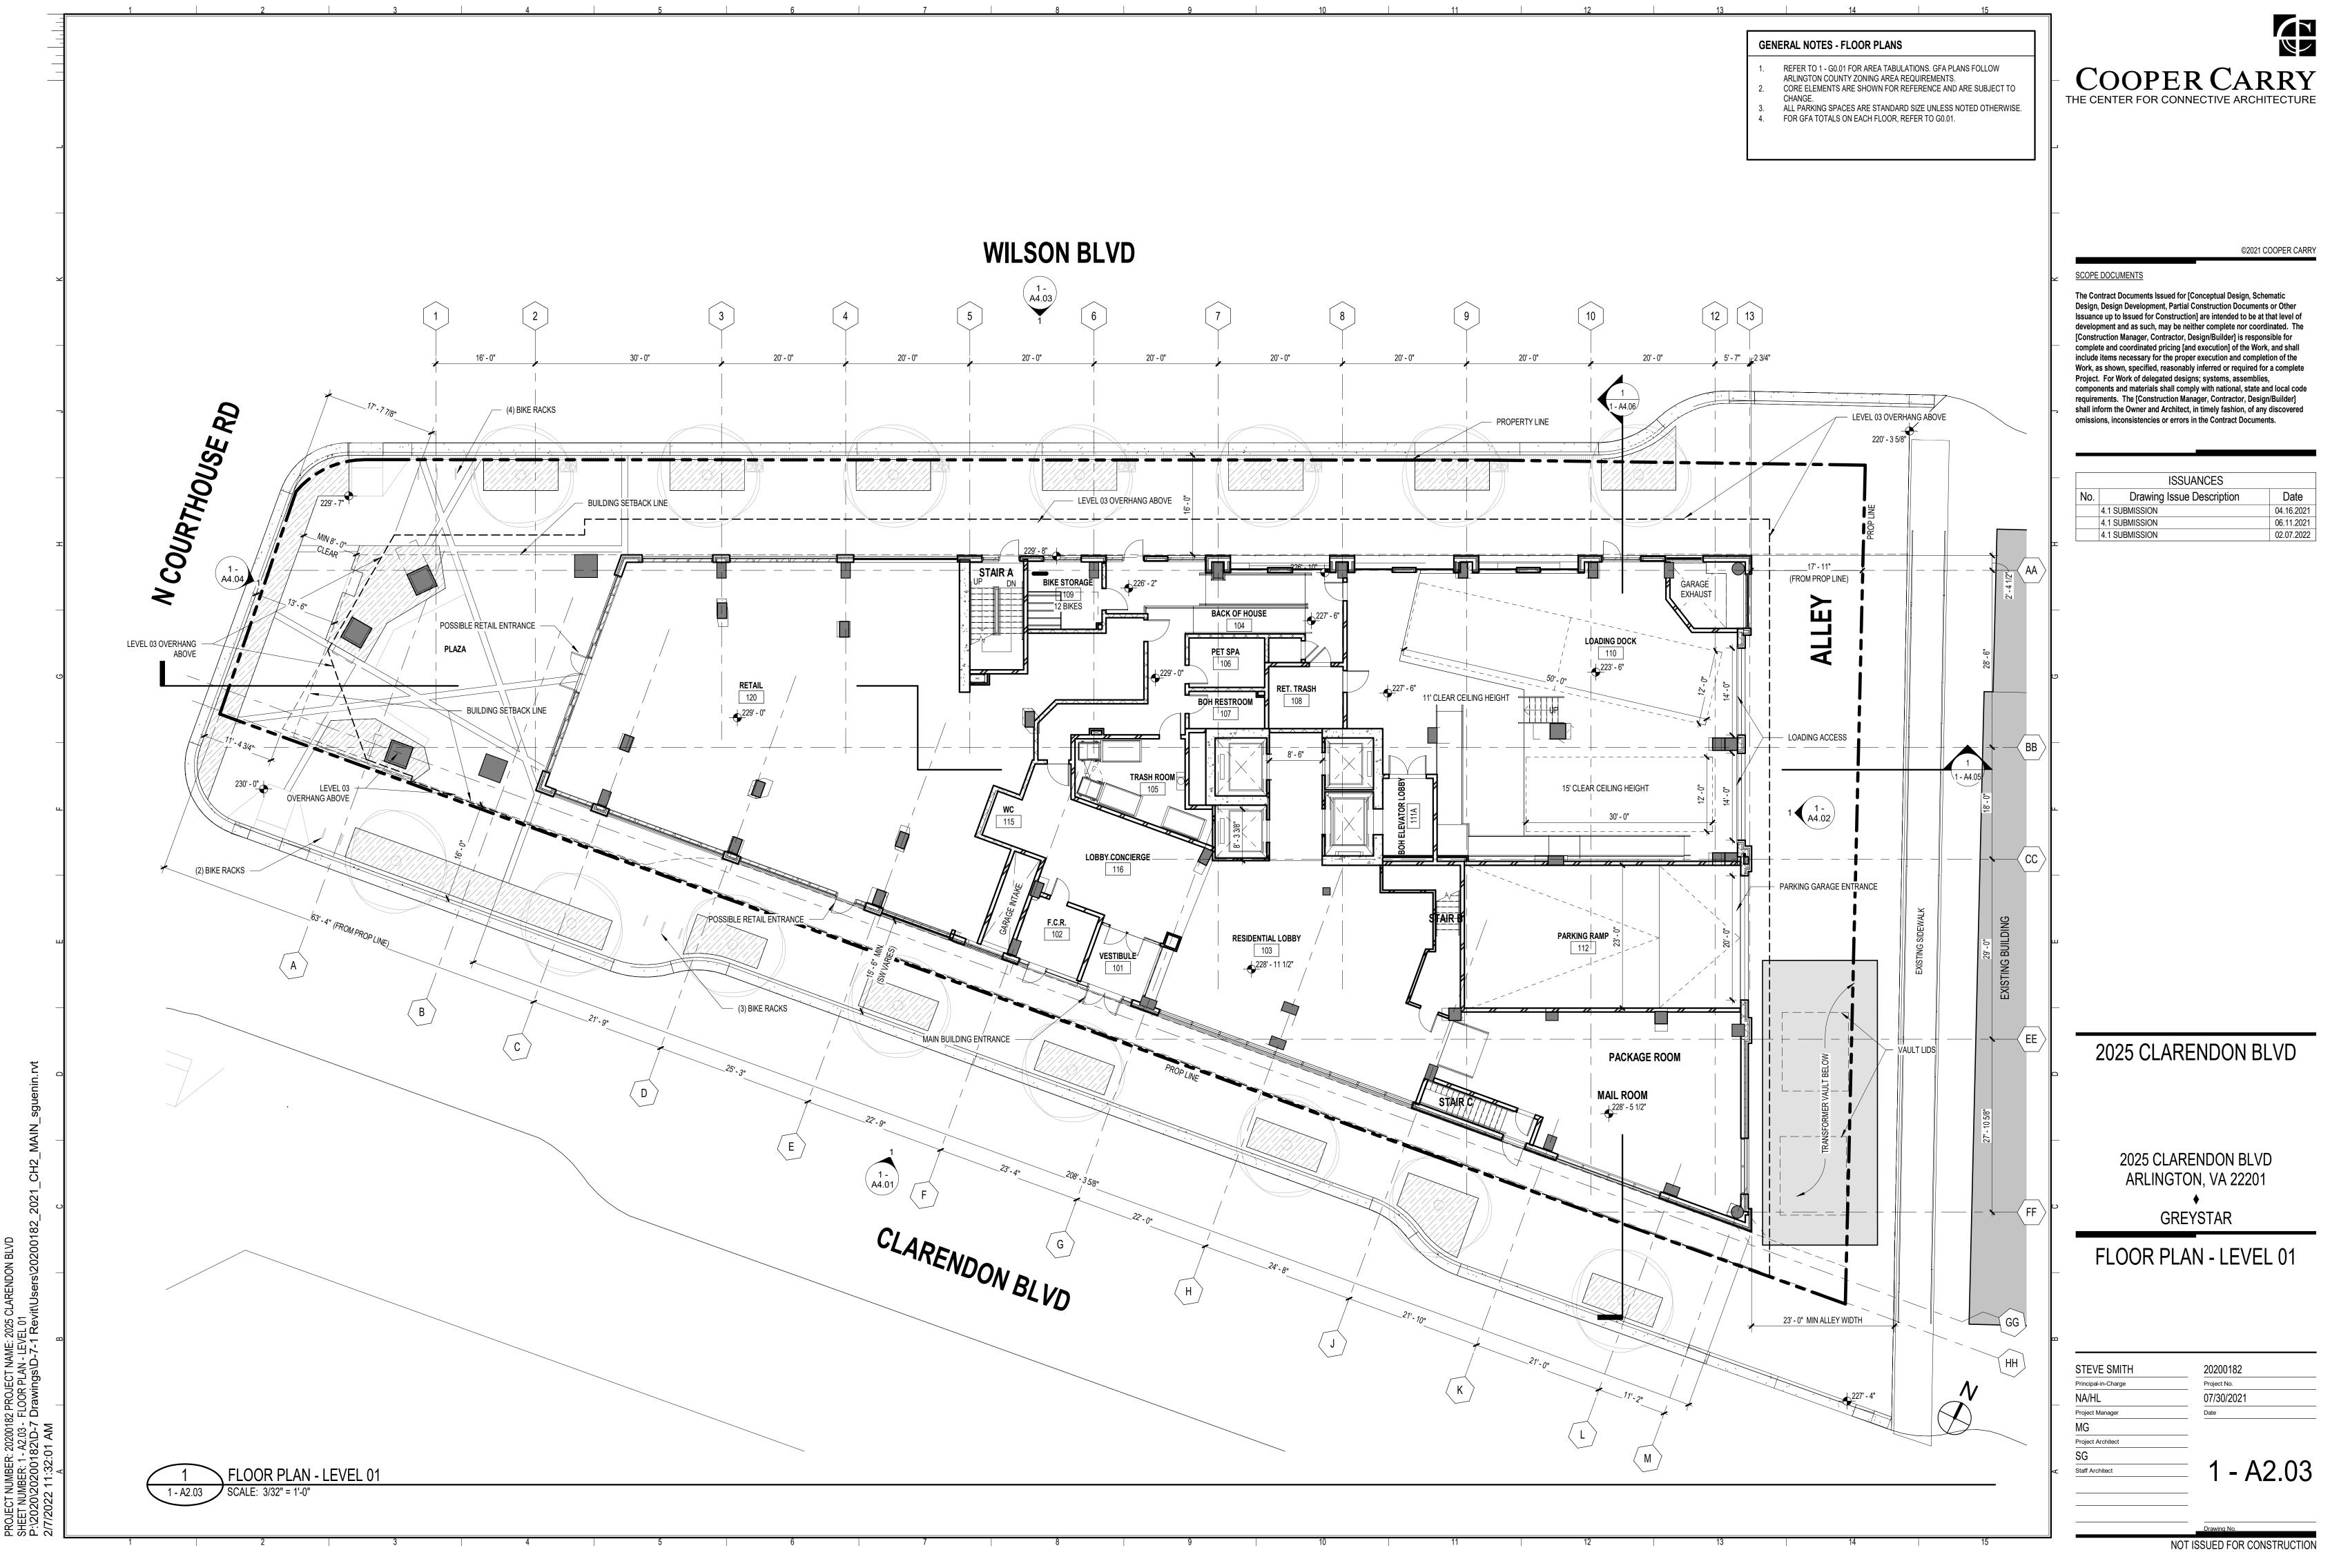

#### **RESIDENTIAL GFA**

| BOH CORRIDOR      | 913 SF   |
|-------------------|----------|
| BOH REST          | 84 SF    |
| ELECTRICAL        | 53 SF    |
| ELEVATOR LOBBY    | 568 SF   |
| FCR               | 136 SF   |
| JANITOR           | 27 SF    |
| PET SPA           | 110 SF   |
| RESIDENTIAL LOBBY | 3,199 SF |
| STAIR             | 177 SF   |
| STAIR             | 96 SF    |
| STAIR             | 187 SF   |
| TRASH/RECYCLING   | 263 SF   |
| TRASH/RECYCLING   | 134 SF   |
|                   | 5,949 SF |
|                   |          |

| RETAIL GFA |          |
|------------|----------|
| RETAIL     | 3,500 SF |
|            | 3,500 SF |

COLLECTION AREA 1,062 SF PARKING RAMP 4,280 SF

**COOPER CARRY** 

THE CENTER FOR CONNECTIVE ARC

| GFA AREAS - LEVEL 1                               |          |  |  |  |  |
|---------------------------------------------------|----------|--|--|--|--|
| TYPE AREA                                         |          |  |  |  |  |
| GROSS PARKING AREA                                |          |  |  |  |  |
| BIKE STORAGE                                      | 143 SF   |  |  |  |  |
| EXHAUST                                           | 160 SF   |  |  |  |  |
| INTAKE                                            | 88 SF    |  |  |  |  |
| LOADING/RECYCLING<br>AND TRASH<br>COLLECTION AREA | 2,826 SF |  |  |  |  |