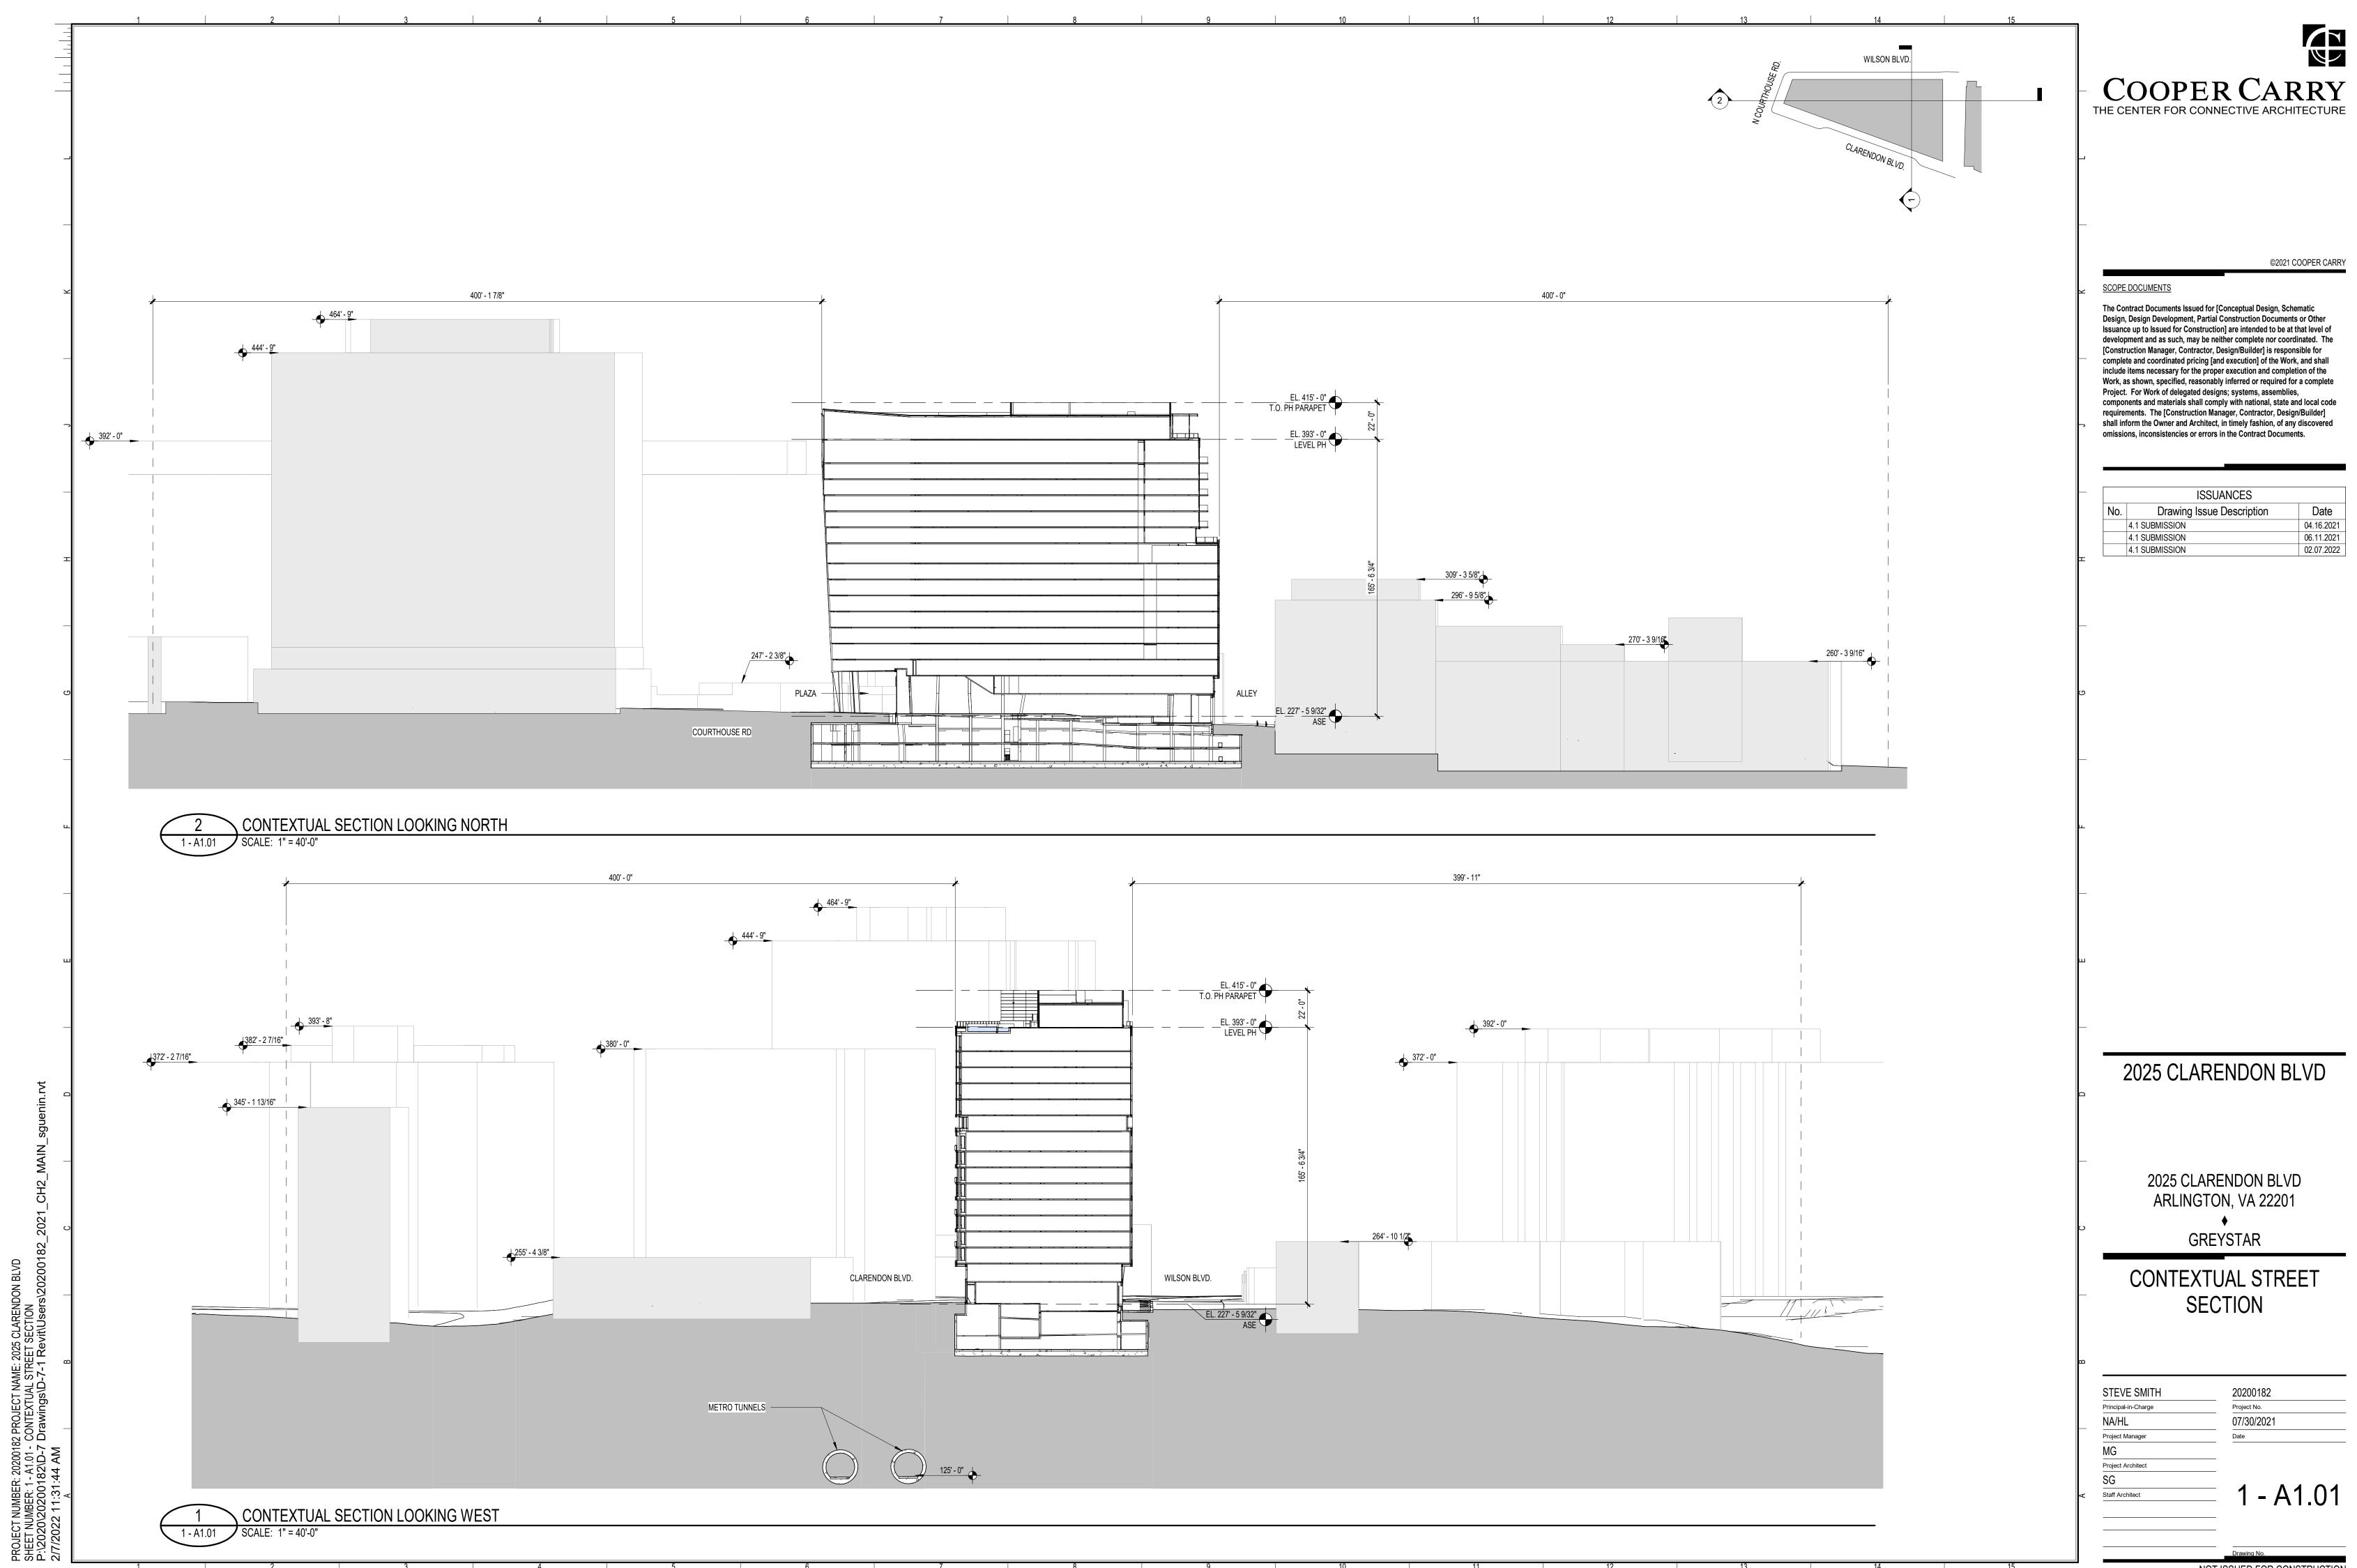

#### **2025 CLARENDON BLVD. - ZONING INFORMATION**

| ZONING CATEGORY            | ALLOWABLE/REQUIRED | PROPOSED                                                                  |
|----------------------------|--------------------|---------------------------------------------------------------------------|
| ZONING CLASSIFICATION:     | N/A                | C-O-2.5                                                                   |
| F.A.R.:                    | N/A                | 10.68                                                                     |
| SITE AREA:                 | N/A                | 25,010 SF                                                                 |
| PROPOSED PLAN:             | N/A                | 267,031 TOTAL GFA<br>263,531 RESIDENTIAL GFA<br>3,500 RETAIL GFA          |
| HEIGHT / # OF STORIES:     | 16 STORIES         | 16 STORIES<br>165' - 6 3/4" TO PENTHOUSE SLAB<br>MAX 23' PENTHOUSE HEIGHT |
| MIN. PROPERTY STEP BACKS:  | N/A                | NONE                                                                      |
| # OF UNITS:                | N/A                | 231 UNITS                                                                 |
| ACCESSIBLE UNITS:          | 2%: 5 UNITS        | 5%: 12 UNITS                                                              |
| RETAIL SLAB TO SLAB HEIGHT | N/A                | 23' - 0"                                                                  |

RETAIL SLAB TO SLAB HEIGHT AT LEVEL 01: 23'-0" \*GFA EXCLUSIONS INCLUDE SHAFTS AND BOH SUPPORT SPACES INCLUDING ELECTRICAL, GENERATOR, PUMP ROOM AND STORAGE. REFER TO SHEETS G0.02-06.

PROPOSED C-O-2.5 10.68 25,010 SF 267,031 TOTAL GFA 263,531 RESIDENTIAL GFA 3,500 RETAIL GFA