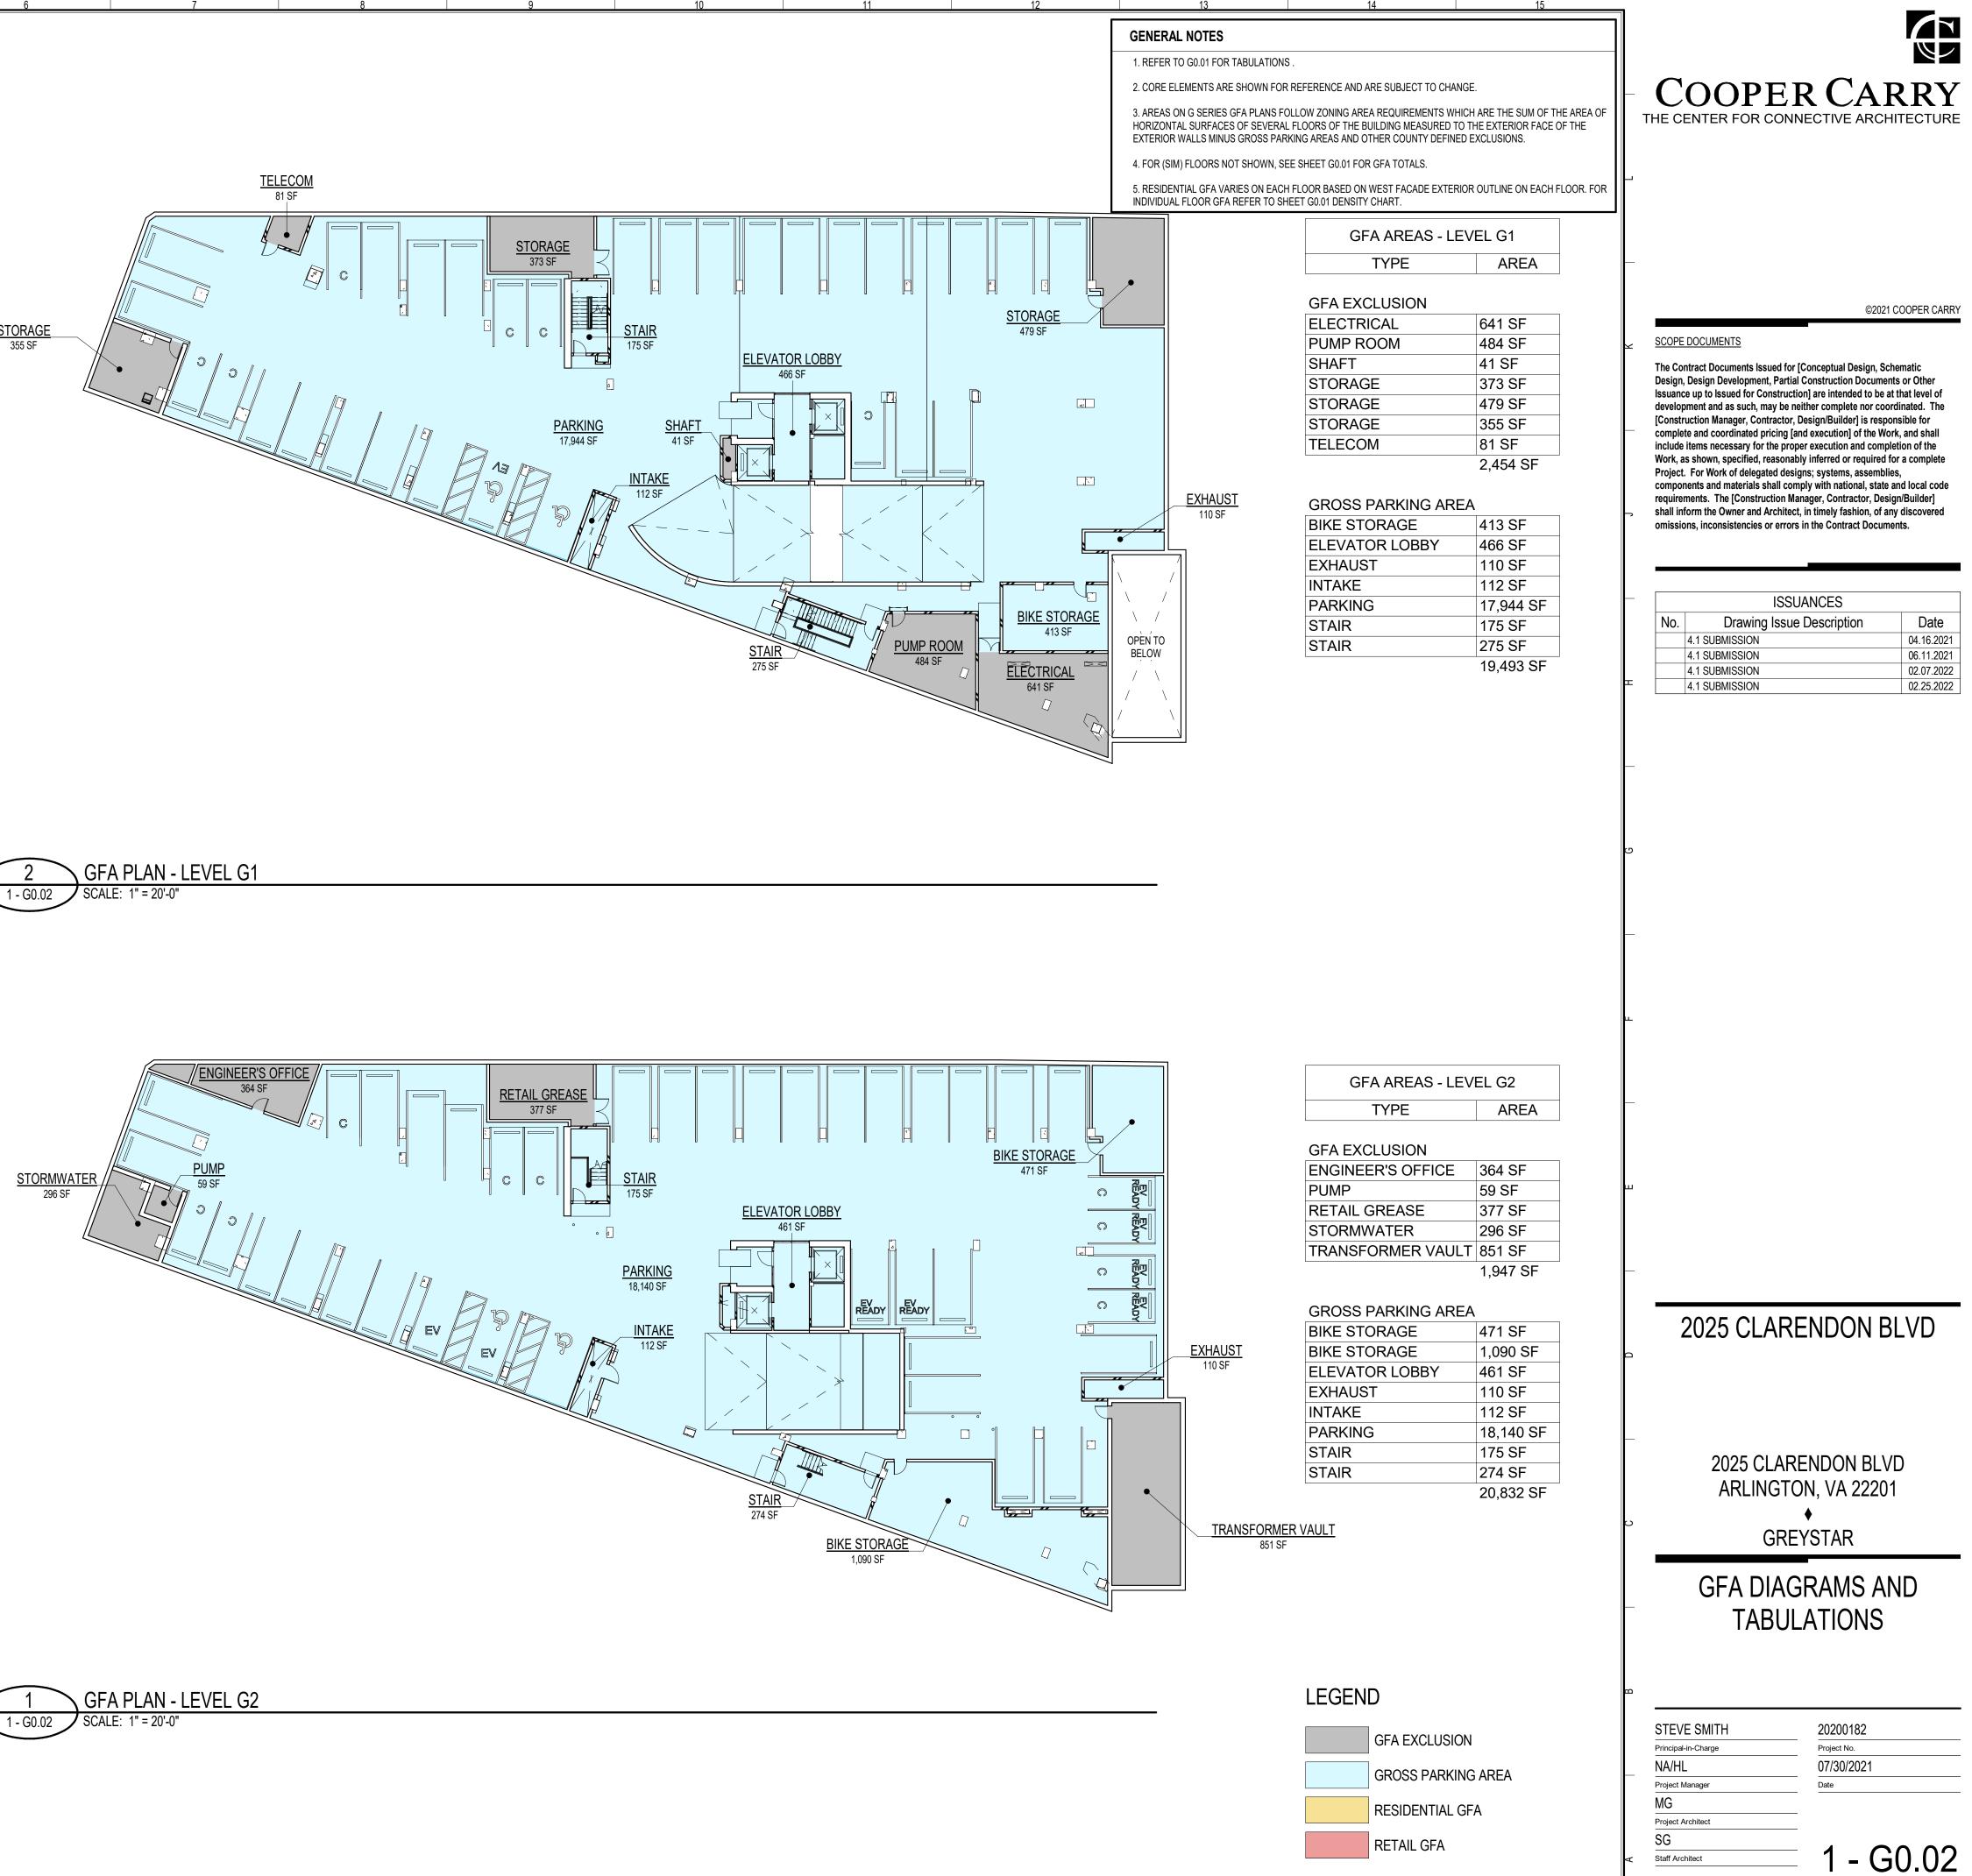

## È ER: 20200182 PROJECT NAME: 2025 CLARENDON BLVD 1 - G0.02 - GFA DIAGRAMS AND TABULATIONS ian02396\Documents\20200182\_2021\_CH2\_ PROJECT NUMBER SHEET NUMBER: C:\Users\zandi

STORAGE 355 SF

1 - G0.02

# R: 20200182 PROJECT NAME: 2025 CLARENDON BLVD 1 - G0.03 - GFA DIAGRAMS AND TABULATIONS ian02396\Documents\20200182\_2021\_CH2\_ PROJECT SHEET NU C:\Users

### 1 - G0.03 GFA PLAN - GROUND FLOOR SCALE: 1" = 20'-0"

- 1. REFER TO G0.01 FOR TABULATIONS .
- 2. CORE ELEMENTS ARE SHOWN FOR REFERENCE AND ARE SUBJECT TO CHANGE.

3. AREAS ON G SERIES GFA PLANS FOLLOW ZONING AREA REQUIREMENTS WHICH ARE THE SUM OF THE AREA OF HORIZONTAL SURFACES OF SEVERAL FLOORS OF THE BUILDING MEASURED TO THE EXTERIOR FACE OF THE EXTERIOR WALLS MINUS GROSS PARKING AREAS AND OTHER COUNTY DEFINED EXCLUSIONS.

4. FOR (SIM) FLOORS NOT SHOWN, SEE SHEET G0.01 FOR GFA TOTALS.

5. RESIDENTIAL GFA VARIES ON EACH FLOOR BASED ON WEST FACADE EXTERIOR OUTLINE ON EACH FLOOR. FOR INDIVIDUAL FLOOR GFA REFER TO SHEET G0.01 DENSITY CHART.