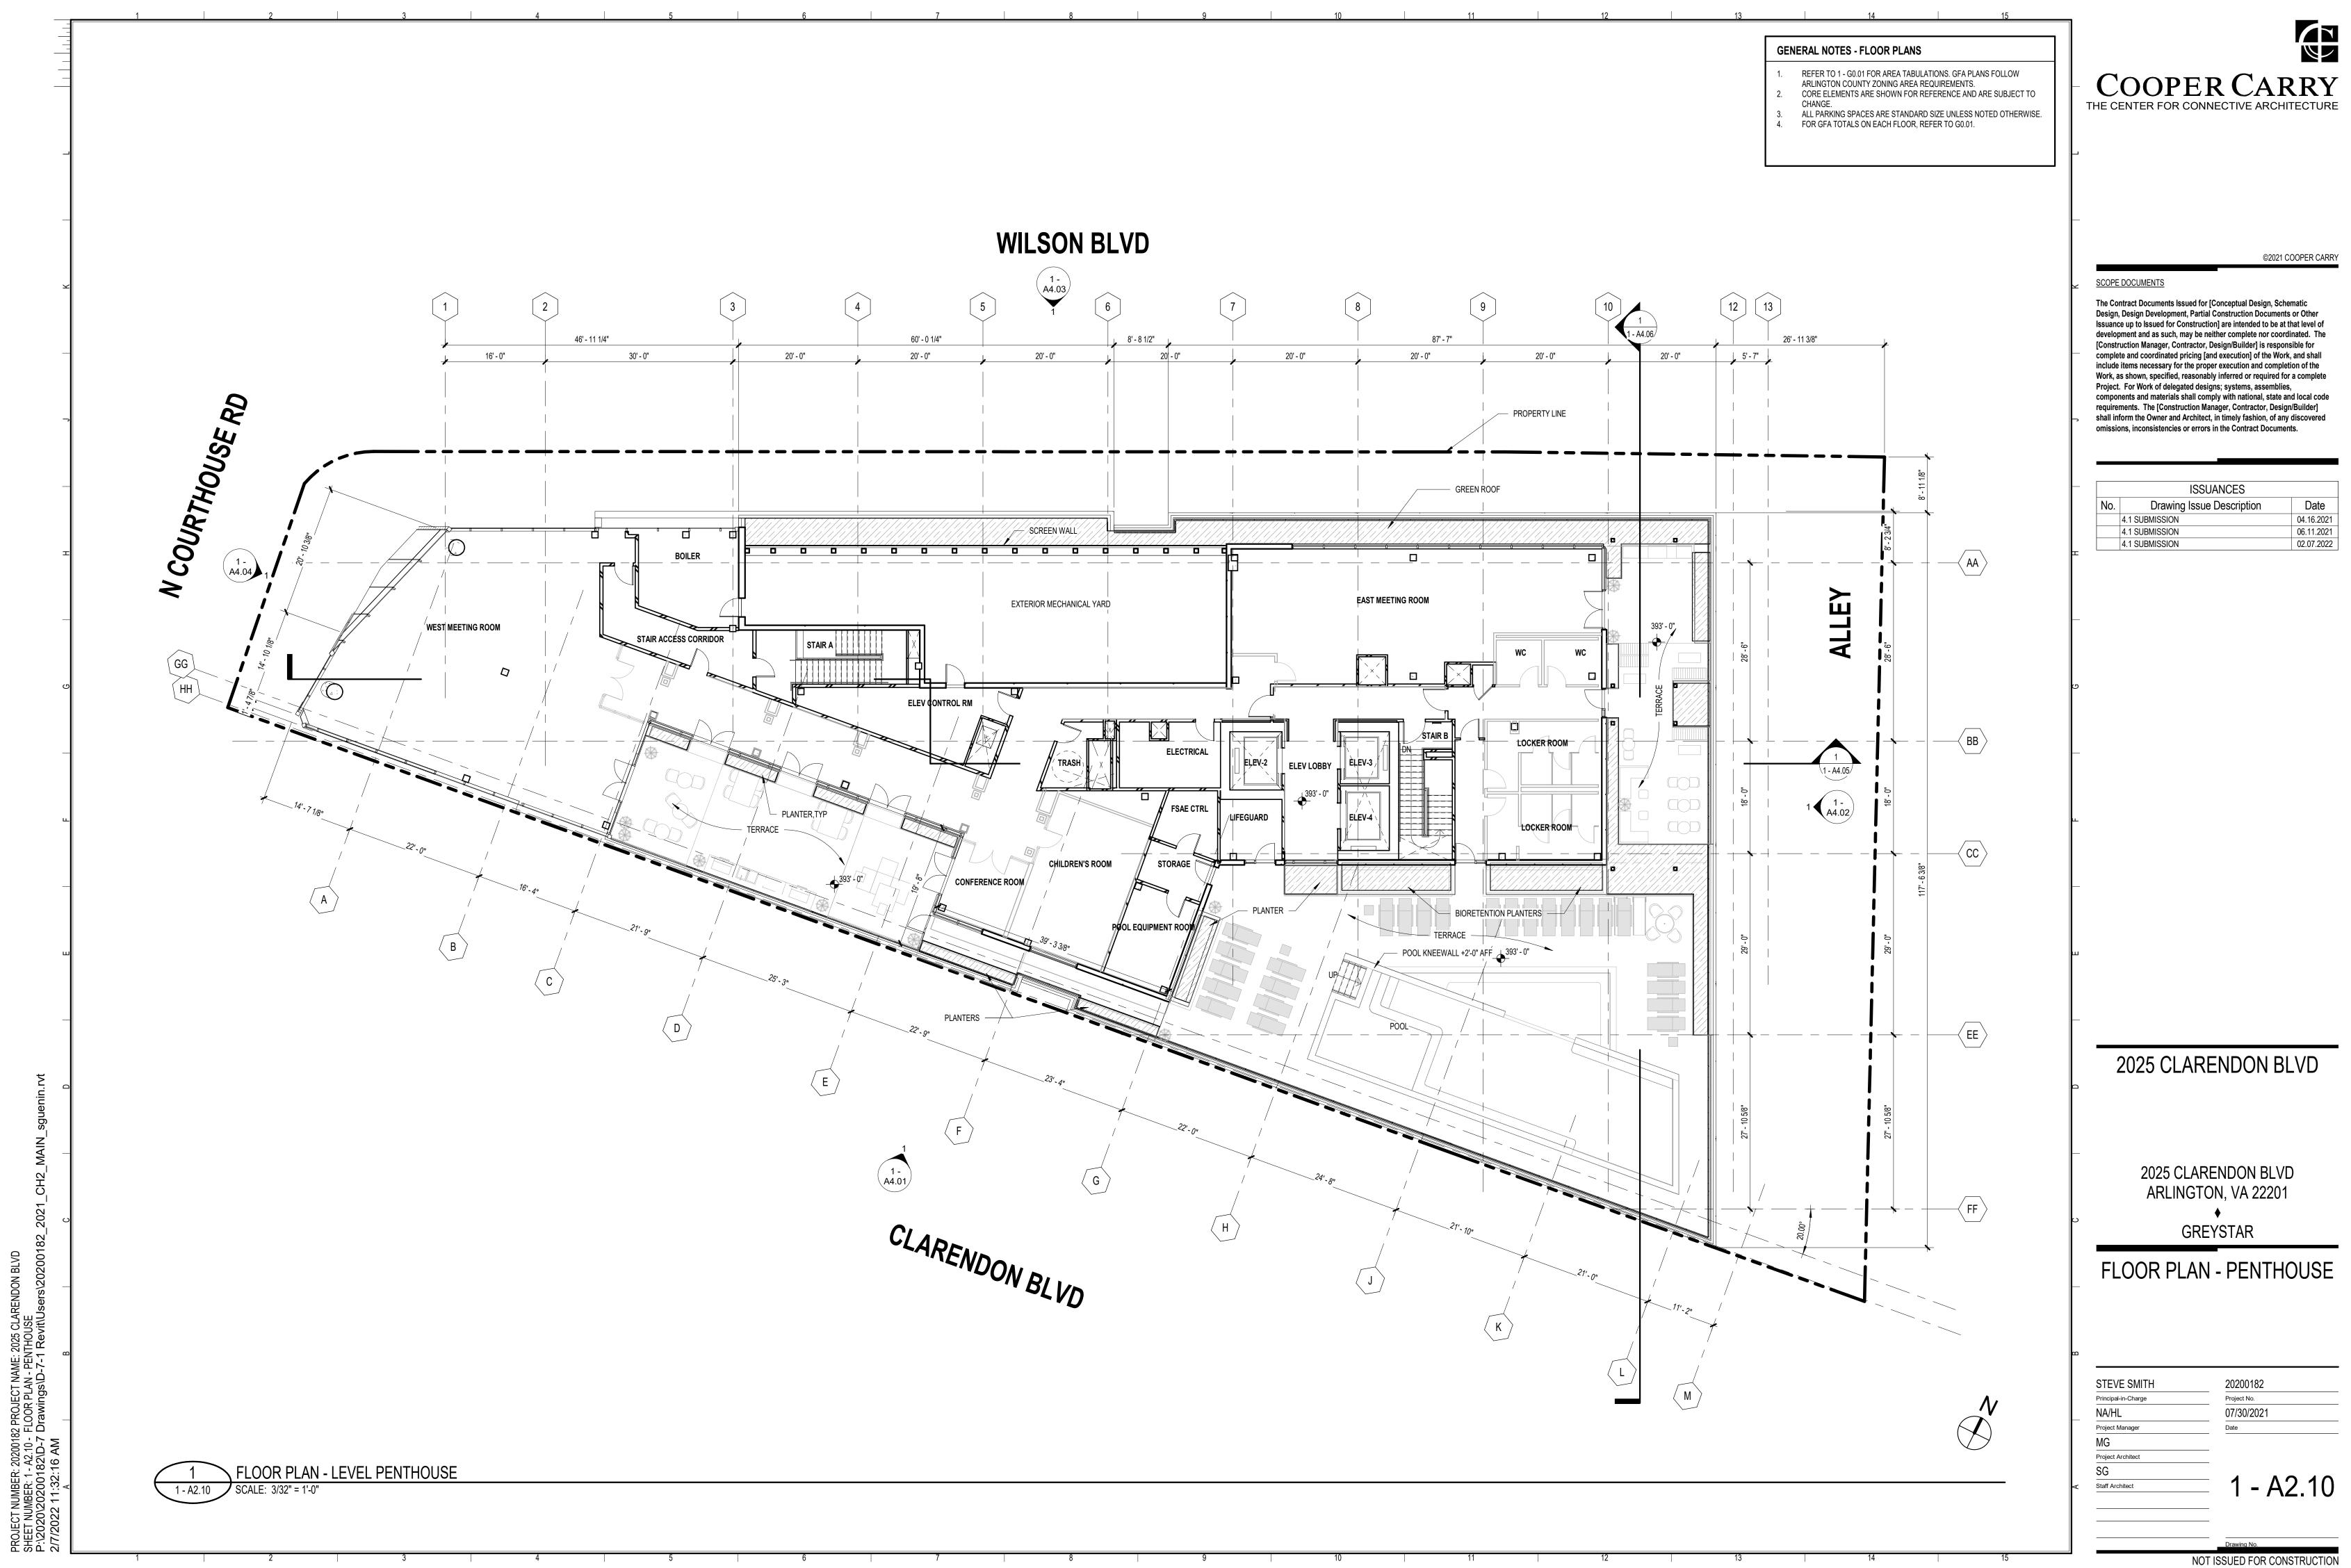

|           | DRAWING INDEX 4.1                   |
|-----------|-------------------------------------|
| SHEET NO. | SHEET NAME                          |
| G0        |                                     |
| 1 - G0.00 | COVER SHEET / INDEX OF DRAWINGS     |
| 1 - G0.01 | GENERAL INFORMATION                 |
| 1 - G0.02 | GFA DIAGRAMS AND TABULATIONS        |
| 1 - G0.03 | GFA DIAGRAMS AND TABULATIONS        |
| 1 - G0.04 | GFA DIAGRAMS AND TABULATIONS        |
| 1 - G0.05 | GFA DIAGRAMS AND TABULATIONS        |
| 1 - G0.06 | GFA DIAGRAMS AND TABULATIONS        |
| 1 - G0.07 | 3D MASSING VIEWS                    |
| A1        |                                     |
| 1 - A1.00 | CONTEXTUAL SITE PLAN                |
| 1 - A1.01 | CONTEXTUAL STREET SECTION           |
| 1 - A1.02 | SITE PLAN                           |
| A2        |                                     |
| 1 - A2.01 | FLOOR PLAN - LEVEL G2               |
| 1 - A2.02 | FLOOR PLAN - LEVEL G1               |
| 1 - A2.03 | FLOOR PLAN - LEVEL 01               |
| 1 - A2.04 | FLOOR PLAN - LEVEL 02               |
| 1 - A2.05 | FLOOR PLAN - LEVEL 03               |
| 1 - A2.06 | FLOOR PLAN - LEVEL 07 (04-10 SIM)   |
| 1 - A2.07 | FLOOR PLAN - LEVEL 11               |
| 1 - A2.08 | FLOOR PLAN - LEVEL 14 (12-15 SIM)   |
| 1 - A2.09 | FLOOR PLAN - LEVEL 16               |
| 1 - A2.10 | FLOOR PLAN - PENTHOUSE              |
| 1 - A2.11 | FLOOR PLAN - PENTHOUSE ROOF         |
| A4        |                                     |
| 1 - A4.01 | EXTERIOR ELEVATION - SOUTH          |
| 1 - A4.02 | EXTERIOR ELEVATION - EAST           |
| 1 - A4.03 | EXTERIOR ELEVATION - NORTH          |
| 1 - A4.04 | EXTERIOR ELEVATION - WEST           |
| 1 - A4.05 | BUILDING SECTION - EAST/WEST        |
| 1 - A4.06 | BUILDING SECTION - NORTH/SOUTH      |
| A5        |                                     |
| 1 - A5.01 | ENLARGED ELEVATIONS - SOUTH & EAST  |
| 1 - A5.02 | ENLARGED ELEVATIONS - NORTH & WEST  |
| С         |                                     |
| C02.0     | CERTIFIED SURVEY PLAT               |
| C03.0     | PRELIMINARY PLAT EXHIBIT            |
| C03.1     | PRELIMINARY DEDICATION EXHIBIT      |
| C04.0     | SITE AERIAL PHOTOGRAPH              |
| C05.0     | PLOT AND LOCATION PLAN              |
| C06.0     | PRESENTATION PLAN                   |
| C06.1     | PRESENTATION PLAN                   |
| C07.0     | STRIPING AND MARKING PLAN           |
| C07.1     | FIRE SERVICE PLAN                   |
| C08.0     | EXISTING ROAD CROSS SECTIONS        |
| C09.0     | PROPOSED ROAD CROSS SECTIONS        |
| C010.0    | STORMWATER MANAGEMENT PLAN          |
| C011.0    | WATER QUALITY COMPUTATIONS          |
| C011.1    | CISTERN COMPUTATIONS                |
| C012.0    | CONTEXTUAL PLAN                     |
| C013.0    | TREE PRESERVATION PLAN              |
| C013.1    | TREE PRESERVATION NOTES AND DETAILS |
| L1        |                                     |
| L000      | COVER SHEET                         |
| L001      | GENERAL NOTES                       |
| L002      | GENERAL NOTES                       |
| L101      | MATERIAL PLANS                      |
| 1 201     | OPEN SPACE PLANS                    |