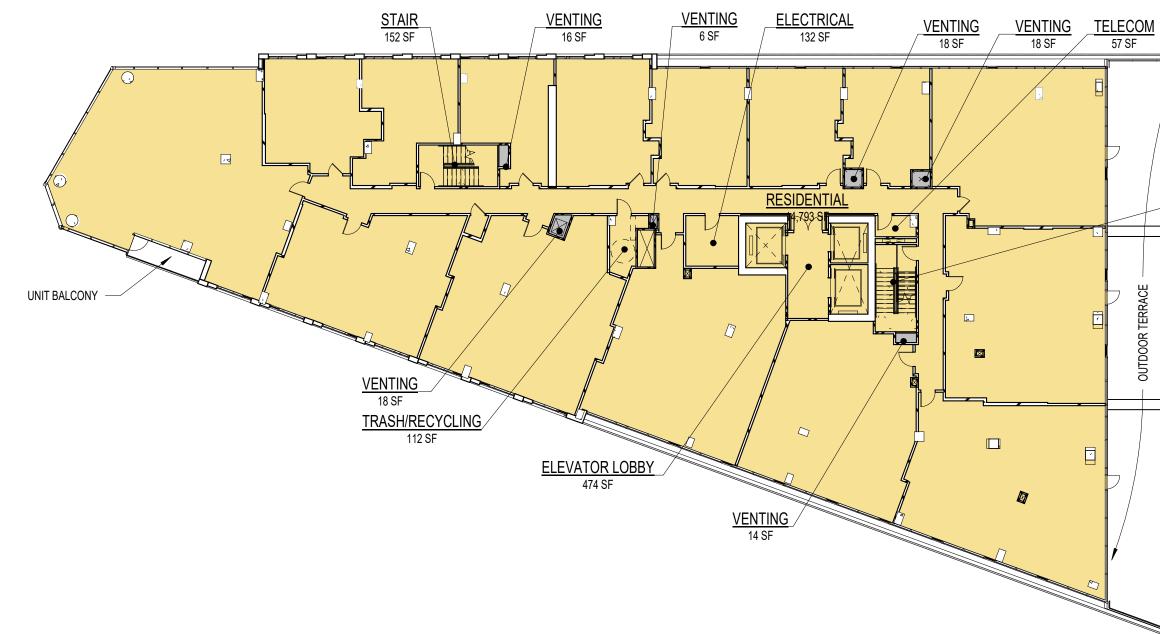

# MA PROJECT NUMBER: 20200182 PROJECT NAME: 2025 CLARENDON BLVD SHEET NUMBER: 1 - G0.05 - GFA DIAGRAMS AND TABULATIONS C:\Users\zandian02396\Documents\20200182\_2021\_CH2\_ 2/25/2022 3:59:47 PM