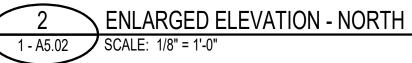

| RESIDENTIAL:                                             | 231 (1/UNIT PER ORDINANCE)<br>47 (0.2/UNIT PER COUNTY<br>PARKING GUIDELINES) | 65 AT LEVELS G2 AND G1<br>(0.28/UNIT)                                  |
|----------------------------------------------------------|------------------------------------------------------------------------------|------------------------------------------------------------------------|
| RESIDENTIAL VISITORS:                                    | 10 (0.5 PER UNIT FOR THE FIRST 200 UNITS)                                    | 10 AT LEVEL G1                                                         |
| RETAIL:                                                  | 16 (1 PER 250 SF)                                                            | NO RETAIL PARKING PROVIDED                                             |
| RESIDENTIAL COMPACT:                                     | 8 (0.15/ REQUIRED RESIDENTIAL PARKING)                                       | 19 (0.25/ RESIDENTIAL PARKING)                                         |
| ਵਿਊ RESIDENTIAL ACCESSIBLE: (76-100)                     | 4 (1 VAN)                                                                    | 4 (2 VAN)                                                              |
| RESIDENTIAL COMPACT:<br>RESIDENTIAL ACCESSIBLE: (76-100) |                                                                              | 5%: 4 EV CHARGING SPACES PROVIDED<br>(15%: 12 INFRASTRUCTURE PROVIDED) |
|                                                          |                                                                              |                                                                        |
| BIKE PARKING:                                            |                                                                              |                                                                        |
| RESIDENTIAL - TENANTS: 1 PER 2.5 UNITS                   | 93                                                                           | 233                                                                    |
| RESIDENTIAL - VISITORS: 1 PER 50 UNITS                   | 5                                                                            | 16                                                                     |
| RETAIL - EMPLOYEES: 1 PER 25,000 SQ.FT.                  | 1                                                                            | 1                                                                      |
| RETAIL - VISITORS: 2 PER 10,000 SQ.FT.                   | 1                                                                            | 1                                                                      |
| LOADING:                                                 |                                                                              |                                                                        |
| RESIDENTIAL: 1 PER 200 UNITS                             | 2 BAYS                                                                       | 2 BAYS AT LEVEL 1 - 15' CLEARANCE                                      |
| RETAIL:                                                  | 1 BAY                                                                        | 1 BAY AT LEVEL 1 - 15' CLEARANCE                                       |
| OVERHEAD CLEARANCE: 15'-0"                               |                                                                              |                                                                        |
| RETAIL FACADE GLASS:                                     |                                                                              |                                                                        |
| WEST FACADE                                              | 65% FROM 2' TO 10' HIGH                                                      | 86%                                                                    |
| NORTH FACADES                                            | 65% FROM 2' TO 10' HIGH                                                      | 39%                                                                    |
| SOUTH FACADE                                             | 50% FROM 2' TO 10' HIGH                                                      | 65%                                                                    |
| EAST FACADE                                              | N/A                                                                          | N/A                                                                    |
|                                                          |                                                                              |                                                                        |
|                                                          |                                                                              |                                                                        |