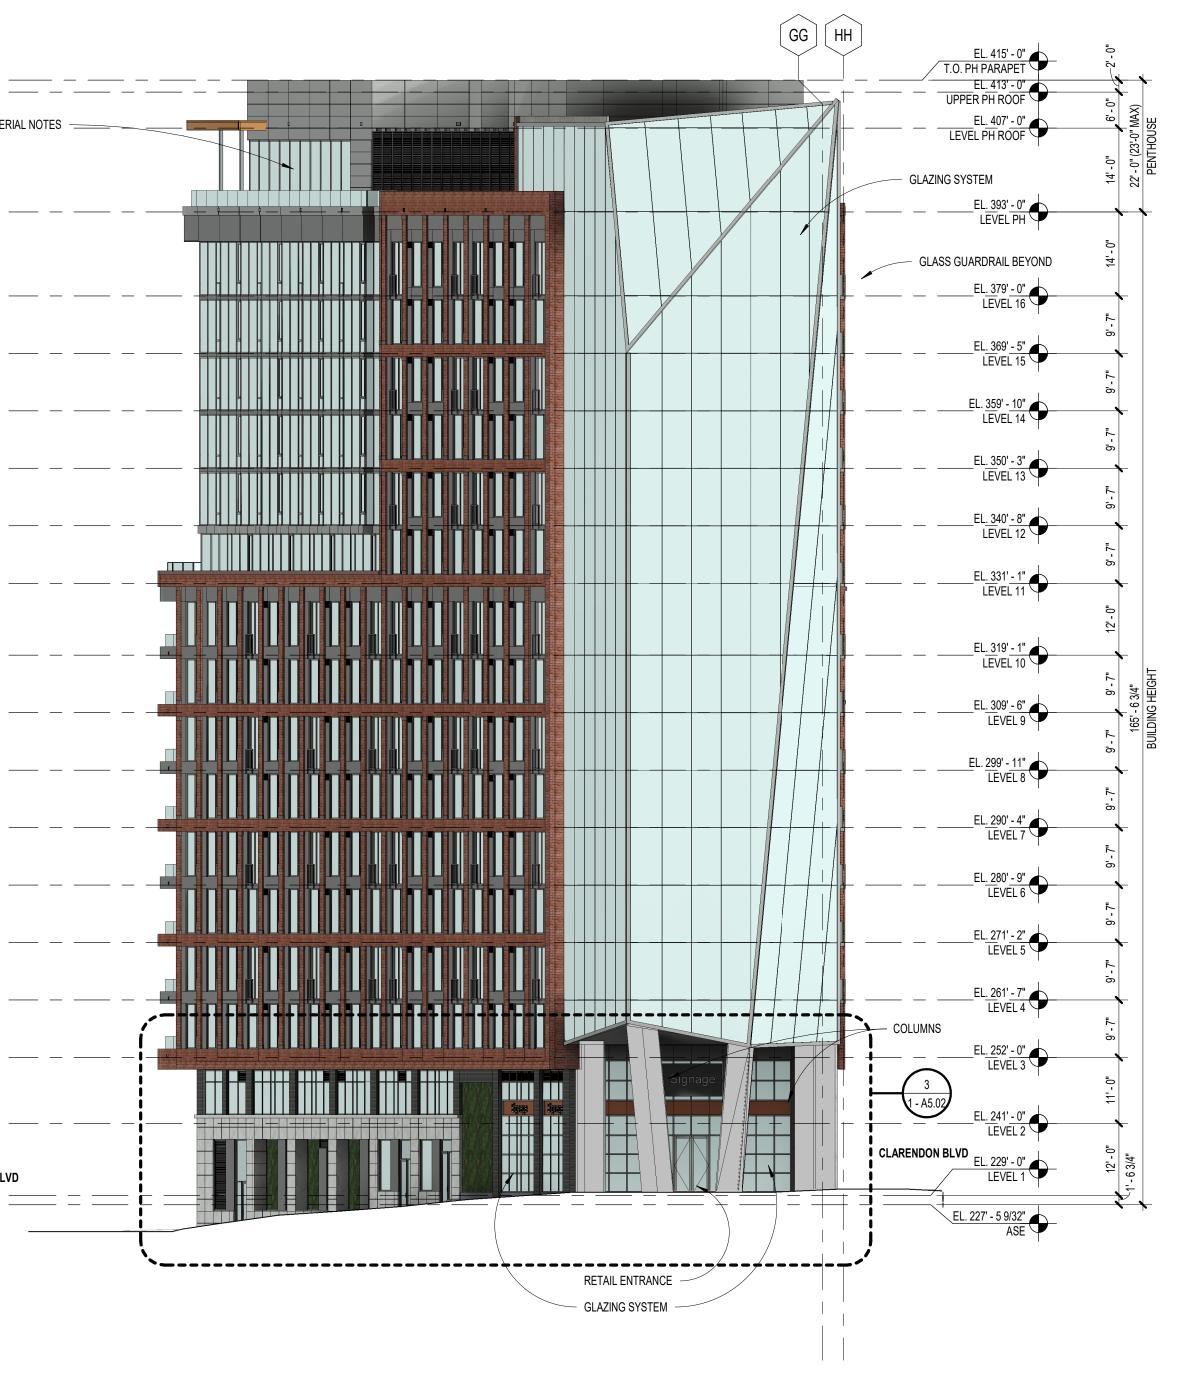

#### **2025 CLARENDON BLVD. - ZONING INFORMATION**

| ZONING CATEGORY            | ALLOWABLE/REQUIRED | PROPOSED                                                                  |
|----------------------------|--------------------|---------------------------------------------------------------------------|
| ZONING CLASSIFICATION:     | N/A                | C-O-2.5                                                                   |
| F.A.R.:                    | N/A                | 10.68                                                                     |
| SITE AREA:                 | N/A                | 25,010 SF                                                                 |
| PROPOSED PLAN:             | N/A                | 267,031 TOTAL GFA<br>263,531 RESIDENTIAL GFA<br>3,500 RETAIL GFA          |
| HEIGHT / # OF STORIES:     | 16 STORIES         | 16 STORIES<br>165' - 6 3/4" TO PENTHOUSE SLAB<br>MAX 23' PENTHOUSE HEIGHT |
| MIN. PROPERTY STEP BACKS:  | N/A                | NONE                                                                      |
| # OF UNITS:                | N/A                | 231 UNITS                                                                 |
| ACCESSIBLE UNITS:          | 2%: 5 UNITS        | 5%: 12 UNITS                                                              |
| RETAIL SLAB TO SLAB HEIGHT | N/A                | 23' - 0"                                                                  |

RETAIL SLAB TO SLAB HEIGHT AT LEVEL 01: 23'-0" \*GFA EXCLUSIONS INCLUDE SHAFTS AND BOH SUPPORT SPACES INCLUDING ELECTRICAL, GENERATOR, PUMP ROOM AND STORAGE. REFER TO SHEETS G0.02-06.

PROPOSED C-O-2.5 10.68 25,010 SF 267,031 TOTAL GFA 263,531 RESIDENTIAL GFA 3,500 RETAIL GFA