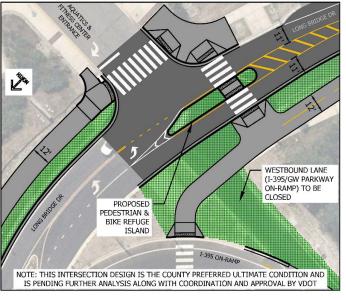

## **Intersection Concept 2**

- Relocate crosswalk across Long Bridge Dr to remove conflict with turn lane
- Eliminate north-bound left turn from Long Bridge Drive on to I-395 on-ramp
- Create refuge for trail crossing at Long Bridge Drive, narrowing lanes to slow vehicle speeds