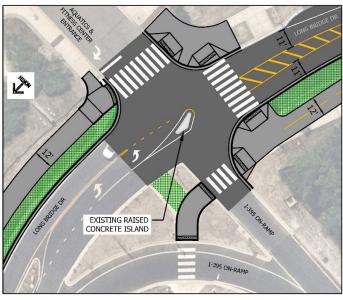

## **Intersection Concept 1**

- Relocate crosswalk across Long Bridge Dr to remove conflict with turn lane
- Curb extensions to reduce crosswalk distances and slow turning vehicles
- Wider curb ramps for trail users