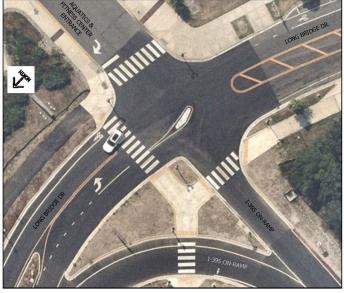

## LONG BRIDGE DRIVE at LONG BRIDGE AQUATICS & FITNESS CENTER PARKING LOT

## What's Here Today:

- Existing sidewalk connection to Boundary Channel Drive / Mt.
   Vernon Trail
- Crosswalk conflicts with vehicles turning left into the parking lot