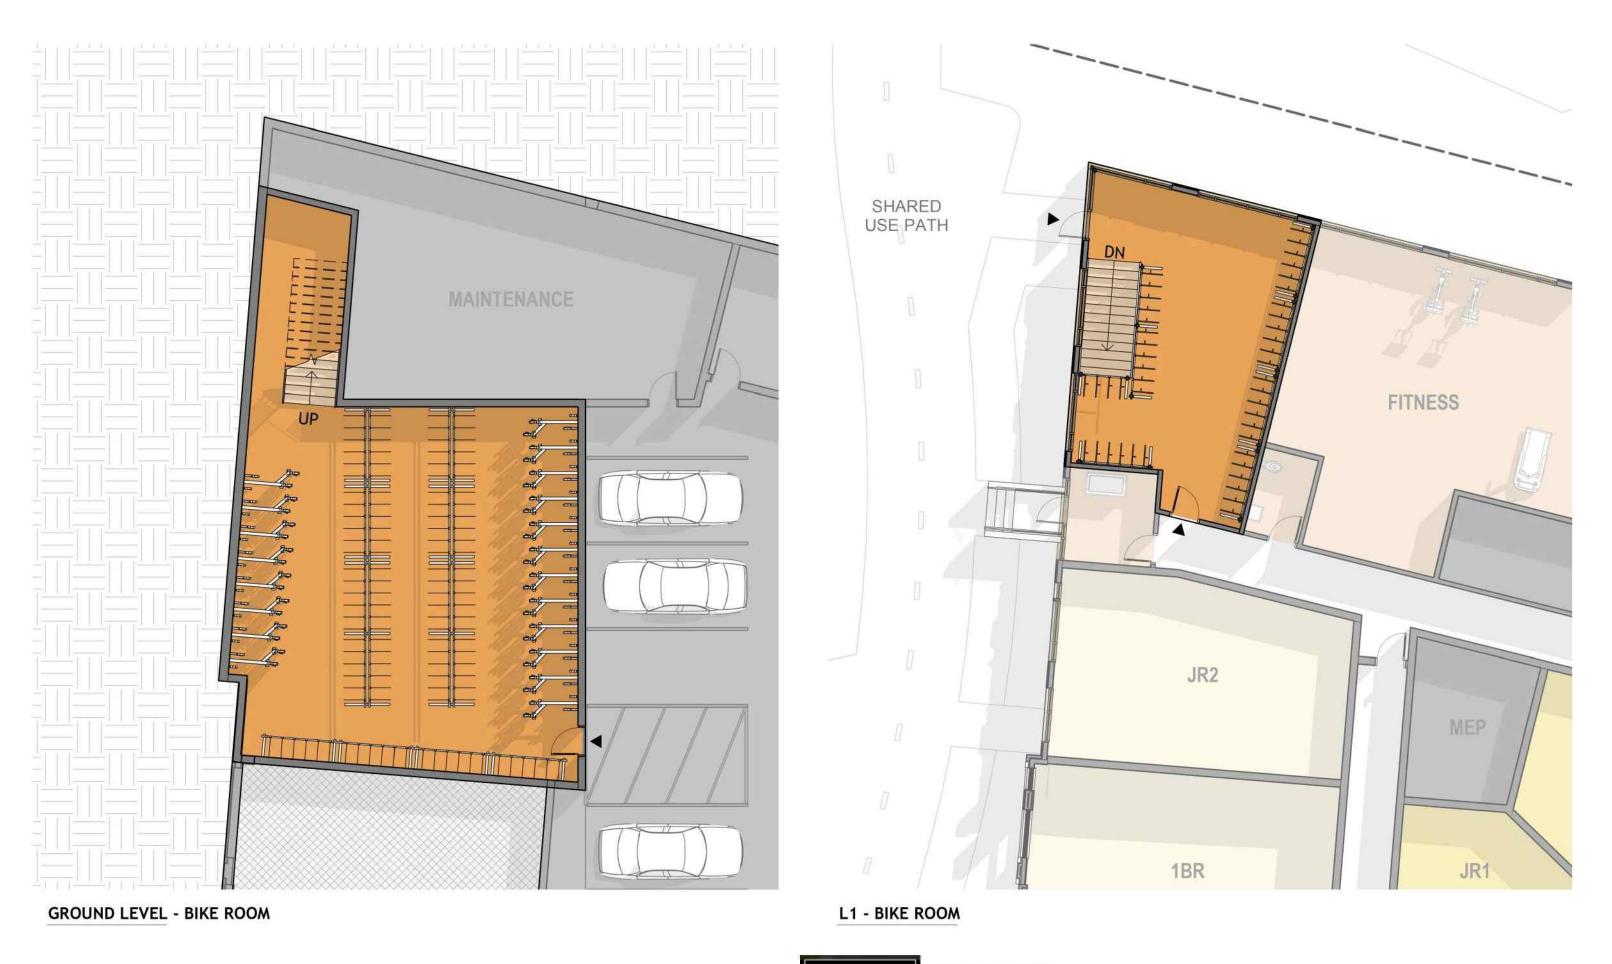

version and Inclusion program
- Off-site renewable energy

COMMUNITY

BENEFITS



#### PHILLIPS IN hord | coplan | macht LandDesign. PAGE 15

Plans related to construction are developed after Board approval and guided by the standard site plan conditions.

Developer will identify a **Community Liaison** and meet with the community prior to construction regarding the Plans.

Plans to include:

1) Phasing Plan 2) Proposed work in Public Right of Way 3) Hauling Route Plan 4) Temporary Lighting Plan

**5) Construction Worker Parking** 

AIRFAX DRIVE . ARLINGTON VA • CONSTRUCTION PN 2021083 | 04.17.2023 | HOFFMAN & ASSOCIATES

HOFFMAN

### **Estimated** Commencement Q4 2024 / Q1 2025 **Estimated Initial Occupancy** Q2 2027 / Q3 2027

WALTER L. 21 hord | coplan | macht LandDesign. **PAGE 16** 



HOFFMAN

4600 FAIRFAX DRIVE . ARLINGTON VA • CONSTRUCTION PN 2021083 | 04.17.2023 | HOFFMAN & ASSOCIATES

## WALTER L. 21 hord | coplan | macht LandDesign. PAGE 17