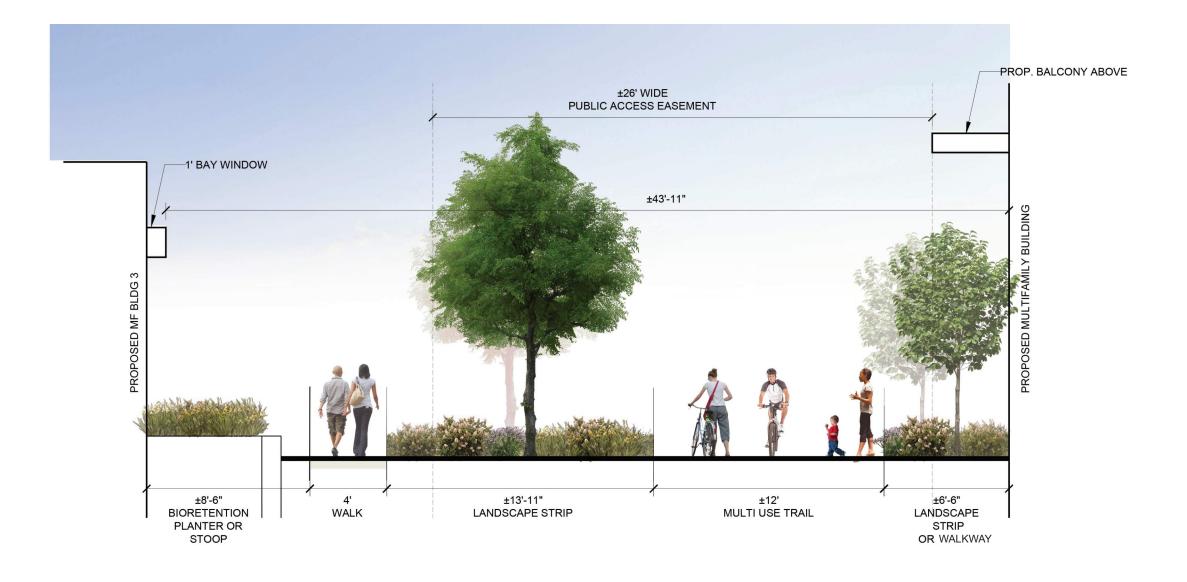

## SHARED USED PATH CROSS-SECTION

### PHILLIPS IN hord coplan macht LandDesign. PAGE 10

NOTE: 1. PROPOSED TREES ARE SUBJECT TO EXISTING UNDERGROUND UTILITY CONFIRMATION AND COORDINATION.