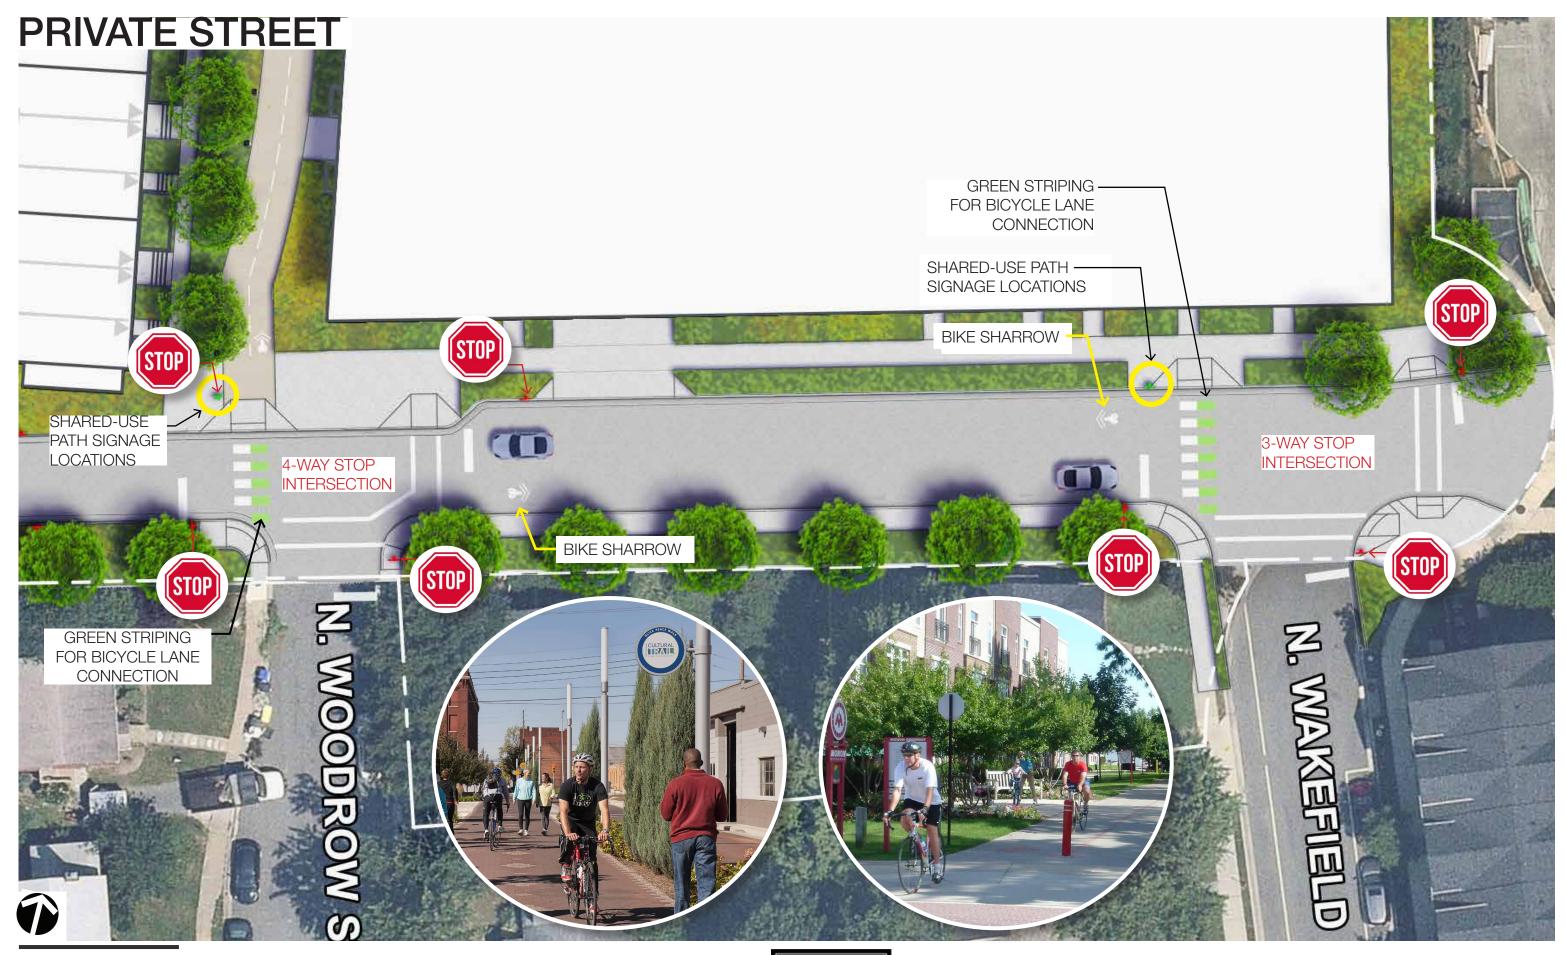

## **PRIVATE STREET CROSS-SECTION**

### WALTER L. AND hord | coplan | macht LandDesign.

PAGE 4

NOTE: 1. PROPOSED TREES ARE SUBJECT TO EXISTING UNDERGROUND UTILITY CONFIRMATION AND COORDINATION.