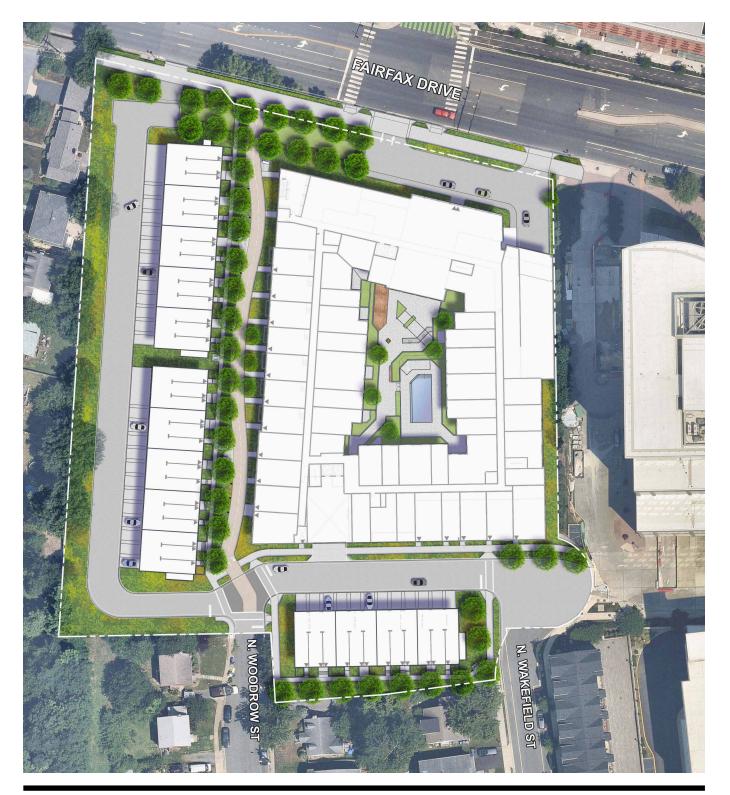

## **CURRENT SITE PLAN**

#### 4600 FAIRFAX DRIVE . ARLINGTON VA • SITE PLAN PN 2021083 | 04.17.2023 | HOFFMAN & ASSOCIATES

HOFFMAN