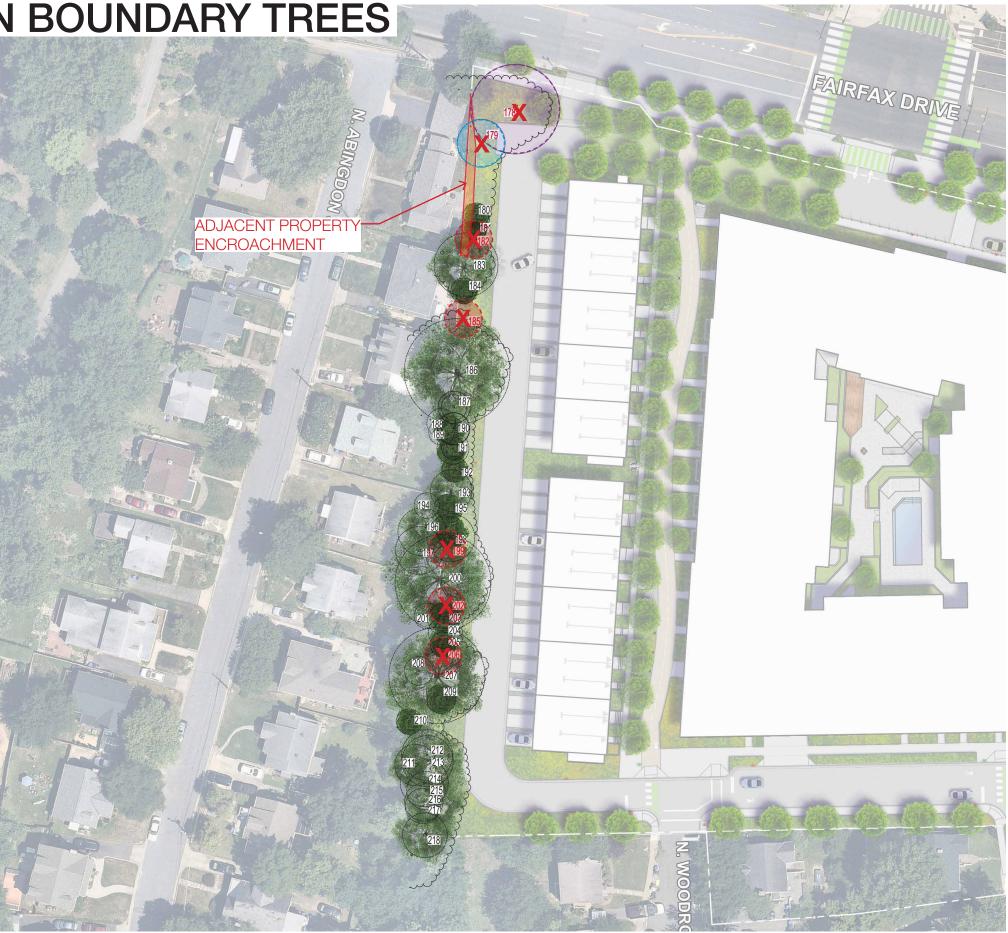

### **EXISTING WESTERN BOUNDARY TREES**

HOFFMAN

#### LEGEND:

INVASIVE EX. TREE TO BE REMOVED DUE TO PROPOSED TURNAROUND

EX. TREE TO BE REMOVED DUE TO PROPOSED TURNAROUND

DEAD TREE TO BE REMOVED

**4600 FAIRFAX DRIVE .** ARLINGTON VA • SITE PLAN PN 2021083 | 04.17.2023 | HOFFMAN & ASSOCIATES

### HILLIPS hord | coplan | macht LandDesign.