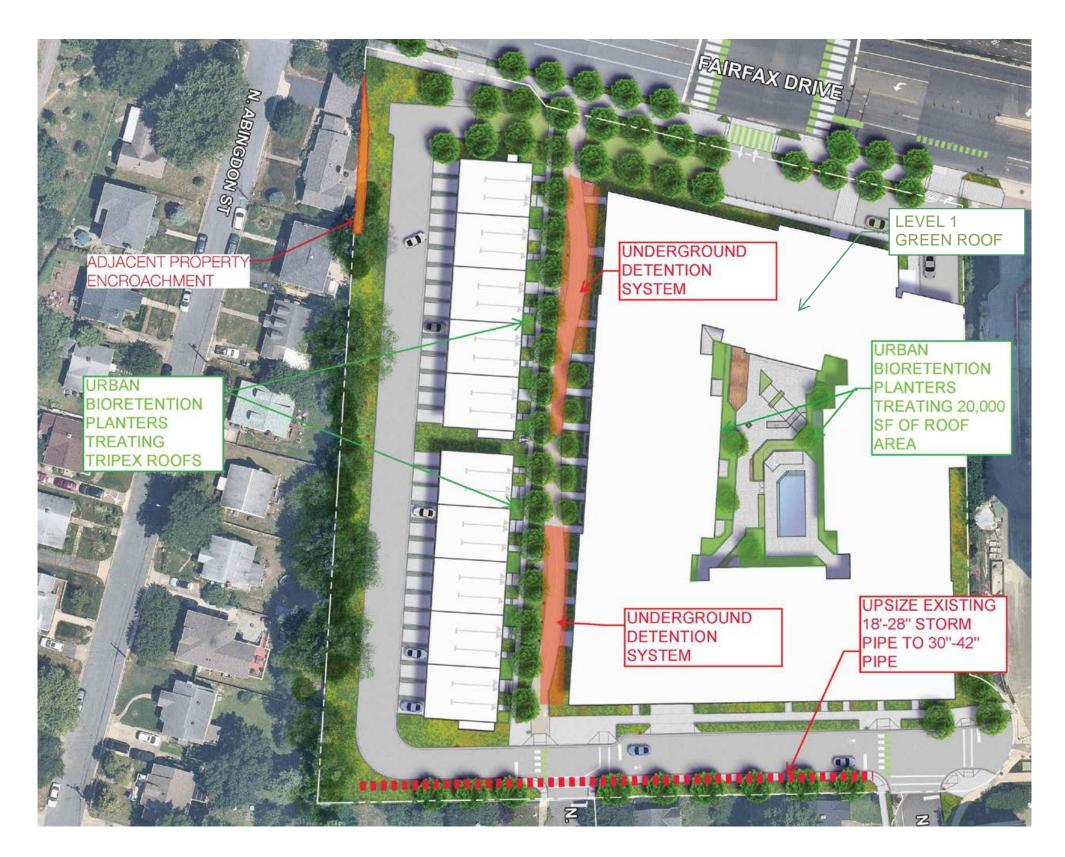

#### **STORMWATER MANAGEMENT SUMMARY**

9% reduction of the existing impervious surface across the site.

Six foot increase in the existing pervious buffer along the western property line.

Replacement and upsizing of certain

- existing County sewer pipes along the southern property line, which currently surcharge during large storm events.
- Installation of underground detention systems to control release of runoff into the existing system.
- Installation of bioretention planters and level 1 green roof to treat the multifamily building roof.
- Installation of bioretention planters to treat the triplex unit roofs.