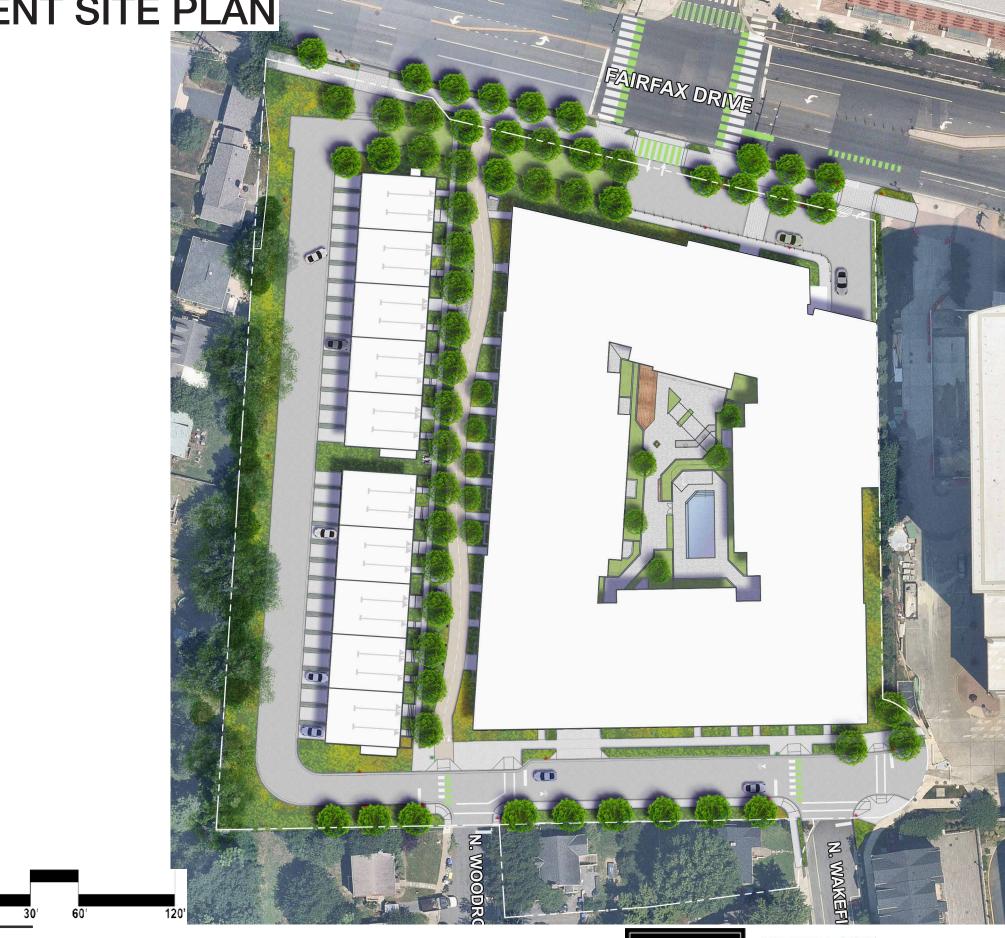

### **CURRENT SITE PLAN** MAR 2023

#### 4600 FAIRFAX DRIVE . ARLINGTON VA • SITE PLAN PN 2021083 | 04.17.2023 | HOFFMAN & ASSOCIATES

HOFFMAN