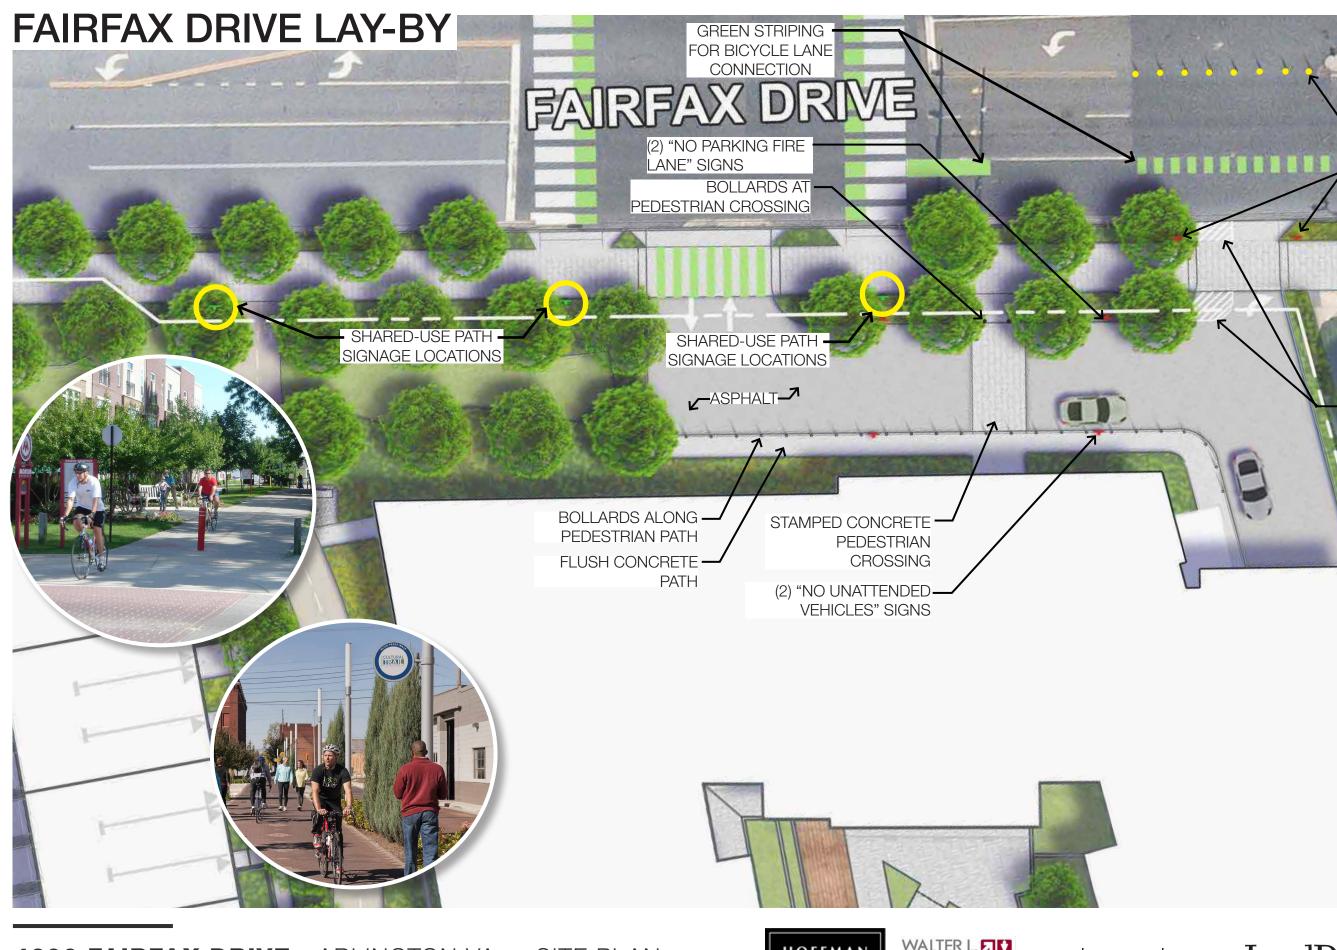

#### 4600 FAIRFAX DRIVE . ARLINGTON VA • SITE PLAN PN 2021083 | 04.17.2023 | HOFFMAN & ASSOCIATES

HOFFMAN