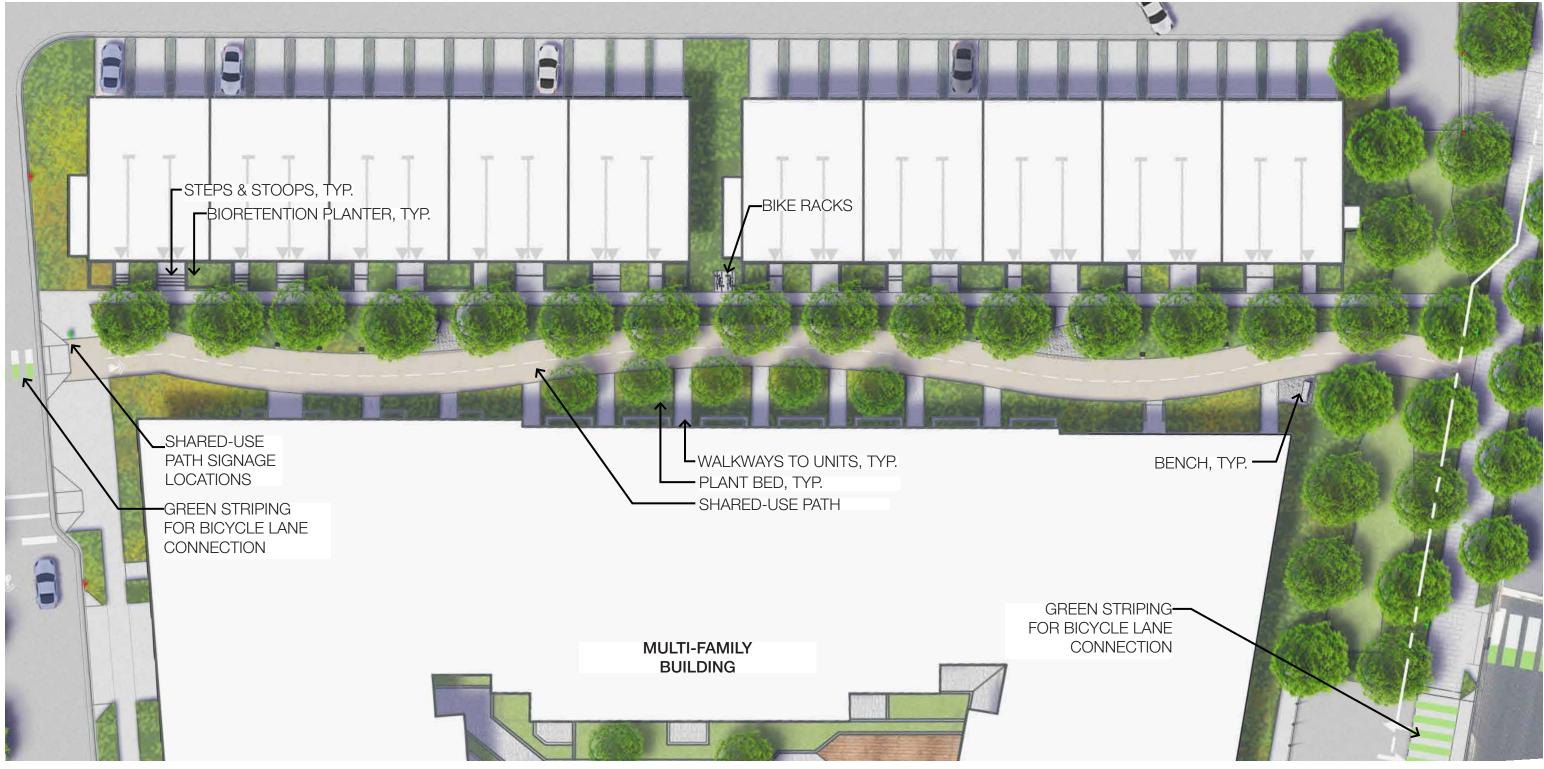

## SHARED USE PATH

4600 FAIRFAX DRIVE . ARLINGTON VA • PN 2021083 | 04.17.2023 | HOFFMAN & ASSOCIATES

#### PHILLIPS IN hord | coplan | macht LandDesign. PAGE 9