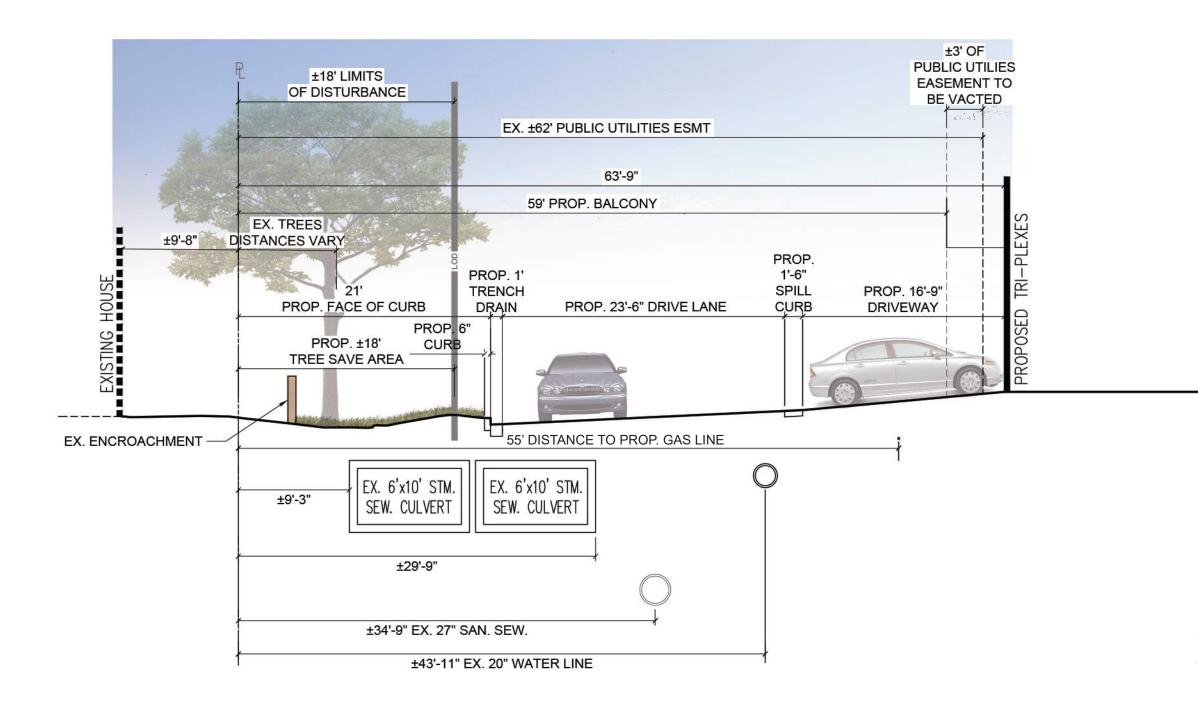

plan | macht LandDesign.







### WALTER L. AND hord | coplan | macht LandDesign.



## **PRIVATE STREET CROSS-SECTION**







### WALTER L. AND hord | coplan | macht LandDesign.

PAGE 4

NOTE: 1. PROPOSED TREES ARE SUBJECT TO EXISTING UNDERGROUND UTILITY CONFIRMATION AND COORDINATION.



## FAIRFAX DRIVE MOUNTABLE CURB



HOFFMAN

#### HILLIPS IN hord coplan macht LandDesign.







(2) DO NOT ENTER SIGNS FACING INCOMING TRAFFIC ALONG FAIRFAX DRIVE



PROPOSED STRIPING FOR RIGHT TURN ONLY

## WALTER L. 21 hord | coplan | macht LandDesign.

## **FAIRFAX DRIVE CROSS-SECTION**



4600 FAIRFAX DRIVE . ARLINGTON VA • SECTION A-A' PN 2021083 | 04.17.2023 | HOFFMAN & ASSOCIATES

HOFFMAN



#### WALTER L. AND hord | coplan | macht LandDesign. PAGE 7



## WESTERN BOUNDARY/ALLEY CROSS-SECTION



HOFFMAN

#### WALTER L. ALL PHILLIPS IN hord | coplan | macht LandDesign.

PAGE 8

NOTE: 1. PROPOSED TREES ARE SUBJECT TO EXISTING UNDERGROUND UTILITY CONFIRMATION AND COORDINATION.



## SHARED USE PATH





4600 FAIRFAX DRIVE . ARLINGTON VA • PN 2021083 | 04.17.2023 | HOFFMAN & ASSOCIATES





#### PHILLIPS IN hord | coplan | macht LandDesign. PAGE 9

## SHARED USED PATH CROSS-SECTION







### PHILLIPS IN hord coplan macht LandDesign. PAGE 10

NOTE: 1. PROPOSED TREES ARE SUBJECT TO EXISTING UNDERGROUND UTILITY CONFIRMATION AND COORDINATION.



### **EXISTING WESTERN BOUNDARY TREES**



HOFFMAN

#### LEGEND:



INVASIVE EX. TREE TO BE REMOVED DUE TO PROPOSED TURNAROUND



EX. TREE TO BE REMOVED DUE TO PROPOSED TURNAROUND

DEAD TREE TO BE REMOVED



**4600 FAIRFAX DRIVE .** ARLINGTON V