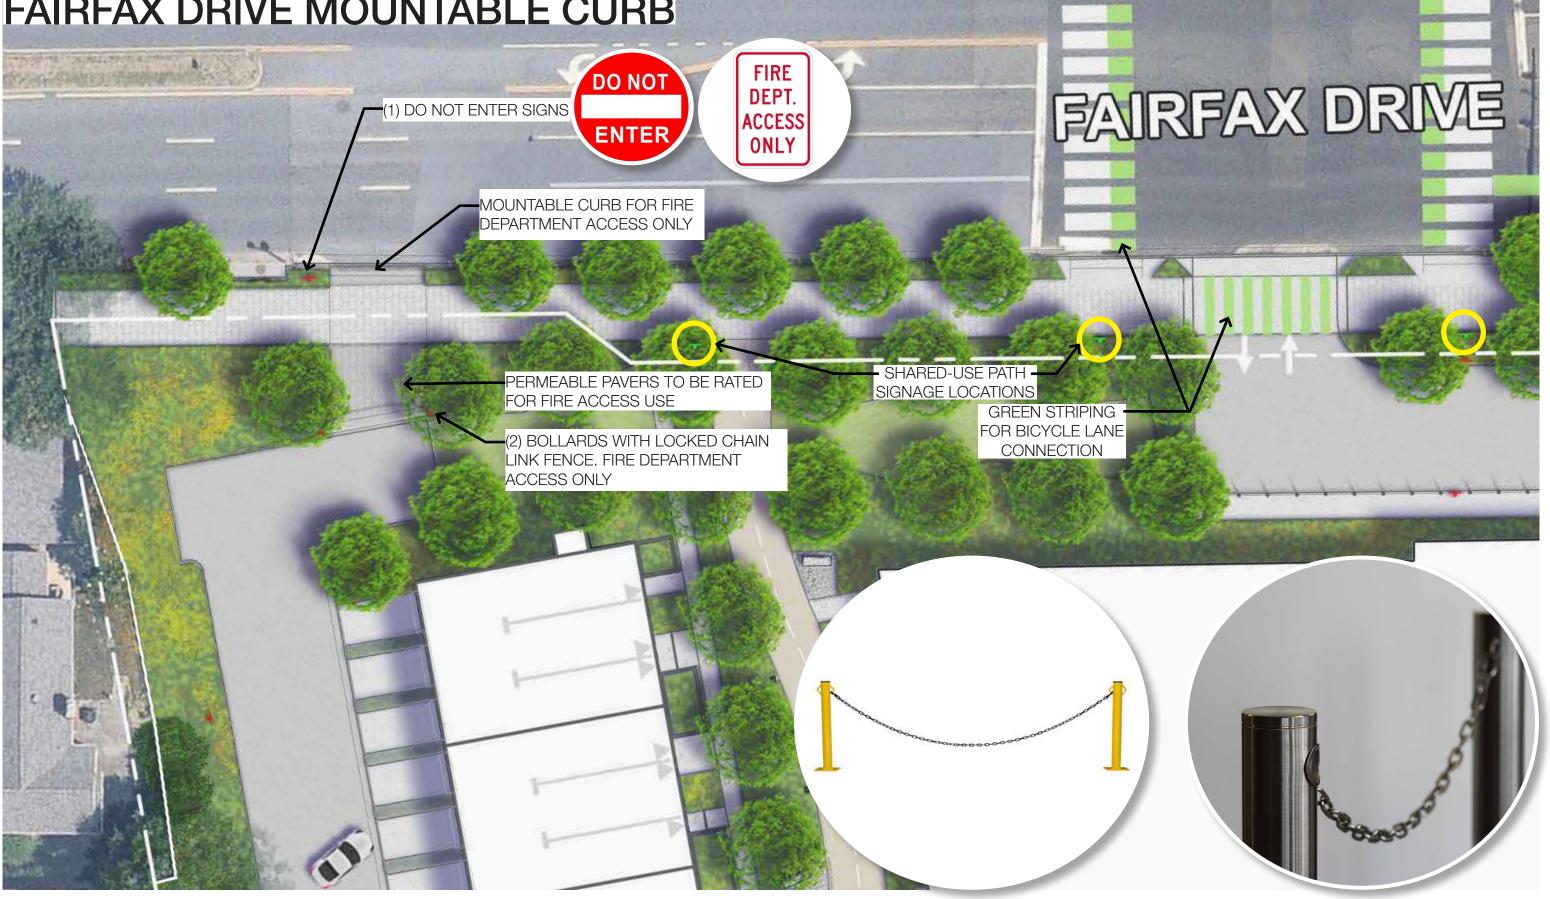

## FAIRFAX DRIVE MOUNTABLE CURB

HOFFMAN

#### HILLIPS IN hord coplan macht LandDesign.

(2) DO NOT ENTER SIGNS FACING INCOMING TRAFFIC ALONG FAIRFAX DRIVE

PROPOSED STRIPING FOR RIGHT TURN ONLY