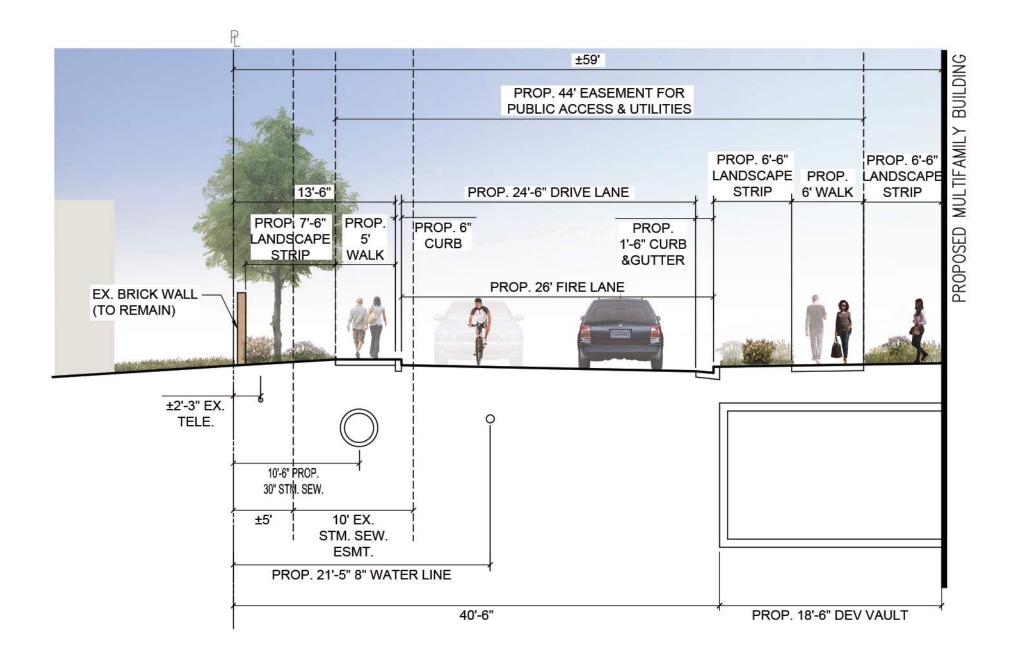

## **PRIVATE STREET CROSS-SECTION**

### WALTER L. AND hord | coplan | macht LandDesign.

PAGE 4

NOTE: 1. PROPOSED TREES ARE SUBJECT TO EXISTING UNDERGROUND UTILITY CONFIRMATION AND COORDINATION.