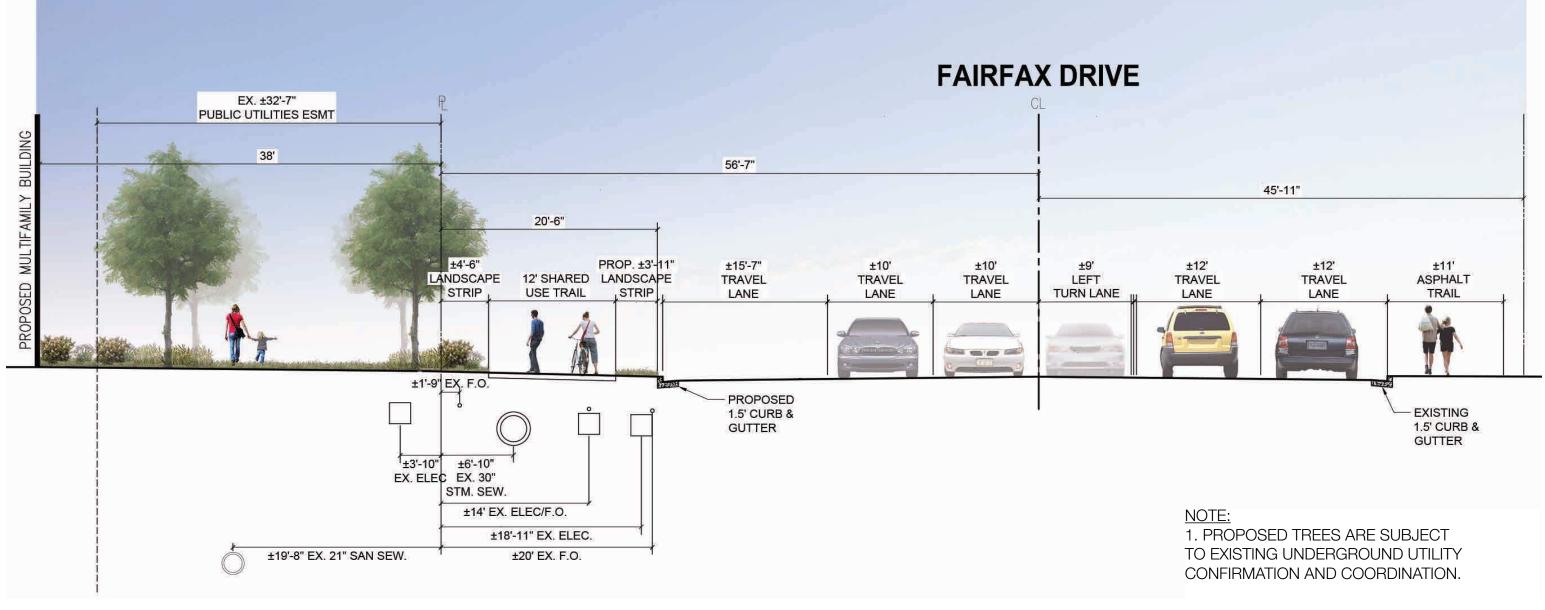

## **FAIRFAX DRIVE CROSS-SECTION**

4600 FAIRFAX DRIVE . ARLINGTON VA • SECTION A-A' PN 2021083 | 04.17.2023 | HOFFMAN & ASSOCIATES

HOFFMAN