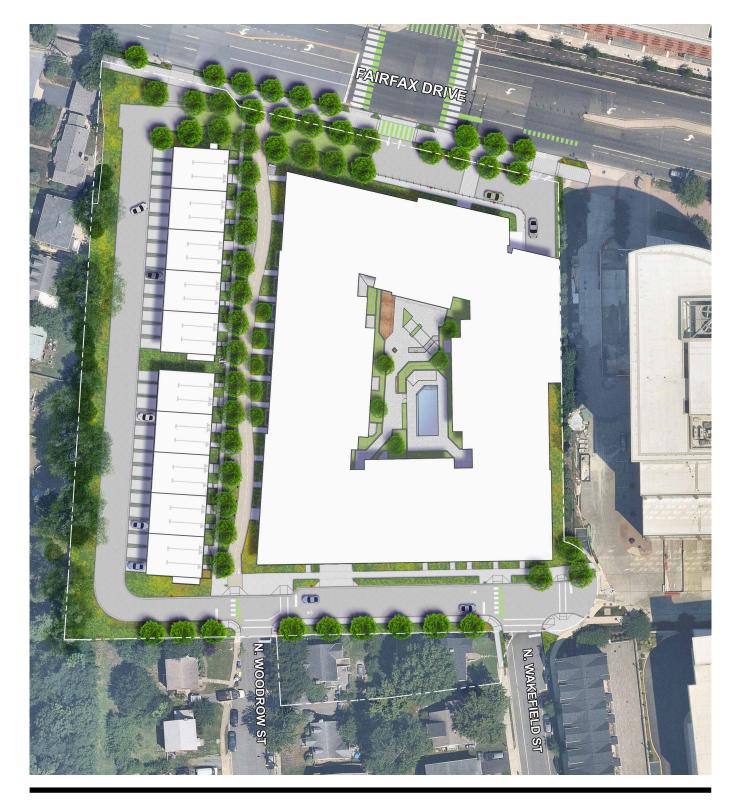

### **CURRENT SITE PLAN** MAR 2023

# **PREVIOUS SITE PLAN**

DEC 2022





## **CURRENT SITE PLAN**



#### 4600 FAIRFAX DRIVE . ARLINGTON VA • SITE PLAN PN 2021083 | 04.17.2023 | HOFFMAN & ASSOCIATES

HOFFMAN



### WALTER L. AND hord | coplan | macht LandDesign.







### WALTER L. AND hord | coplan | macht LandDesign.



## **PRIVATE STREET CROSS-SECTION**







### WALTER L. AND hord | coplan | macht LandDesign.

PAGE 4

NOTE: 1. PROPOSED TREES ARE SUBJECT TO EXISTING UNDERGROUND UTILITY CONFIRMATION AND COORDINATION.



## FAIRFAX DRIVE MOUNTABLE CURB



HOFFMAN

#### HILLIPS IN hord coplan macht LandDesign.







(2) DO NOT ENTER SIGNS FACING INCOMING TRAFFIC ALONG FAIRFAX DRIVE



PROPOSED STRIPING FOR RIGHT TURN ONLY

## WALTER L. 21 hord | coplan | macht LandDesign.

## **FA