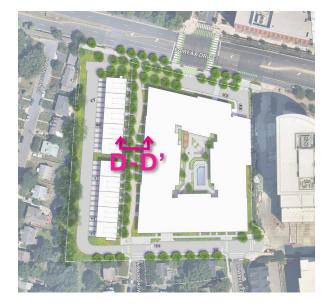

### **CURRENT SITE PLAN** MAR 2023

## **CURRENT SITE PLAN**

#### 4600 FAIRFAX DRIVE . ARLINGTON VA • SITE PLAN PN 2021083 | 04.17.2023 | HOFFMAN & ASSOCIATES

HOFFMAN