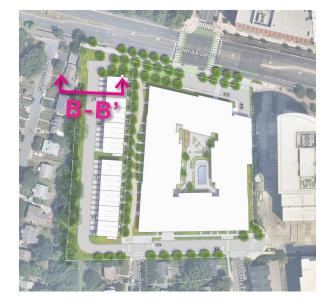

### **CURRENT SITE PLAN** MAR 2023

## **CURRENT SITE PLAN**

#### 4600 FAIRFAX DRIVE . ARLINGTON VA • SITE PLAN PN 2021083 | 04.17.2023 | HOFFMAN & ASSOCIATES

HOFFMAN