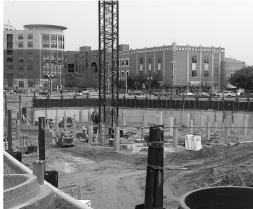

At the close of 2011, ongoing commercial construction-office and retail space combined--was predominantly located in the Rosslyn-Ballston (R-B) corridor (see Figure 3). About 95% of all ongoing office and retail space construction was located in the R-B corridor at the sites of DARPA at Founder's Square and 800 North Glebe Road buildings in Ballston, Sedona retail in Rosslyn, and Garfield Park retail in

Founder's Square Under Construction - January 2011