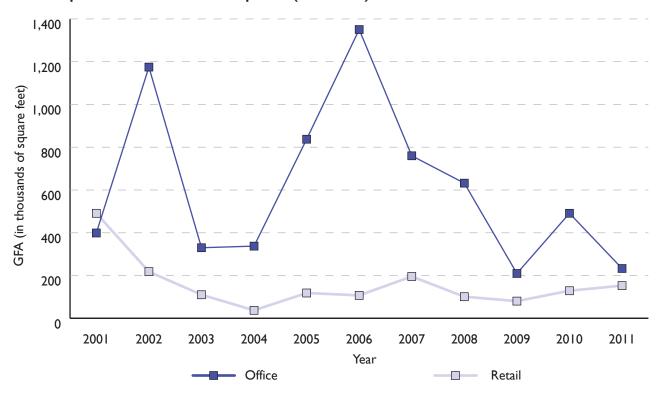

Figure 1: Density Approved by the County Board (2001-2011).

The three projects approved in 2011 represent an uptick in approved office space from the previous two years, which were zero sq.ft. in 2010 and about 11,000 square feet in 2009. But the amount of office space approved in 2011 was about 41% of the amount approved earlier in the 2001 to 2008 period, which averaged about 1,100,000 square feet approved per year.

Relative to 2010, a downward trend was seen in the approvals of retail and "other" space (see Figure 1). Approved retail space decreased by about 50% from approximate 25,700 square feet in 2010 to 12,800 square feet in 2011. Likewise, "other" space approved decreased to zero square feet in 2011 from about 382,000 square feet in 2010.