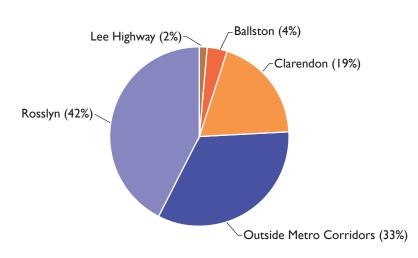

Clarendon. Outside the major corridors, the retail at "Mosaic at Clarendon" comprised just under 5% of all ongoing commercial construction in 2011.

Similar to commercial construction, at the conclusion of 2011 ongoing construction in multi-family units was predominantly located in the R-B corridor (see Figure 3). The distribution of ongoing residential construction in the R-B corridor was spread among Rosslyn with 42% of units, Clarendon with 19%, and Ballston with 4%. Outside the corridors, four multi-family projects constituted about 35% of ongoing multi-family construction at the end of 2011.