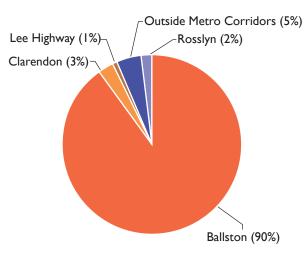

At the close of 2011, ongoing commercial construction-office and retail space combined--was predominantly located in the Rosslyn-Ballston (R-B) corridor (see Figure 3). About 95% of all ongoing office and retail space construction was located in the R-B corridor at the sites of DARPA at Founder's Square and 800 North Glebe Road buildings in Ballston, Sedona retail in Rosslyn, and Garfield Park retail in

Clarendon. Outside the major corridors, the retail at "Mosaic at Clarendon" comprised just under 5% of all ongoing commercial construction in 2011.

Similar to commercial construction, at the conclusion of 2011 ongoing construction in multi-family units was predominantly located in the R-B corridor (see Figure 3). The distribution of ongoing residential construction in the R-B corridor was spread among Rosslyn with 42% of units, Clarendon with 19%, and Ballston with 4%. Outside the corridors, four multi-family projects constituted about 35% of ongoing multi-family construction at the end of 2011.