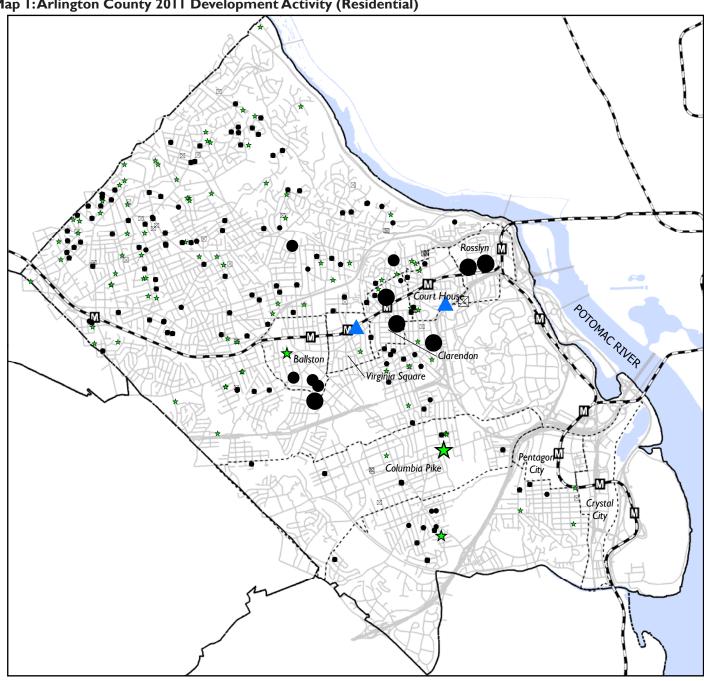

### **II. Development Maps**

Map 1: Arlington County 2011 Development Activity (Residential)

#### **Background** Legend **Construction Starts Completed Demolished Approved** Arlington Metro Stations By Number of Units By Number of Units By Number of Units By Number of Units Metrorail Lines 1 - 2 1 - 2 \* I-2 □ I - 2 Major Planned Areas 3 - 100 3 - 100 **★** 3 - 100 ⊠ 3 - 100 County Boundaries > 100 > 100 > 100 > 100 Street Network Source: Development Tracking Database from Arlington County Potomac River Planning Research and Analysis Team. Map prepared by Arlington County Planning Research and Analysis 0 0.25 0.5 Team Produced and © March 2012