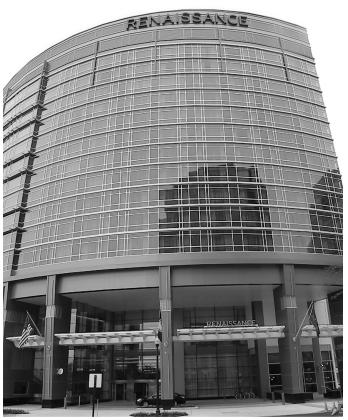

Table 5: Projects Completed During 2011.

| Project Name                        | Area            | Site Plan | Office  | Retail  | Other   | Residential | Hotel |
|-------------------------------------|-----------------|-----------|---------|---------|---------|-------------|-------|
|                                     |                 | Number    | GFA     | GFA     | GFA     | Units       | Rooms |
| Founder's Square - Retail Outparcel | Ballston        | 413       | 0       | 8,000   | 0       | 0           | 0     |
| Virginia Tech (Peck/Staples/AHC -   | Ballston        | 401       | 132,827 | 9,949   | 0       | 0           | 0     |
| Off. Building B)                    |                 |           |         |         |         |             |       |
| The Jordan (Peck/Staples/AHC - AHC  | Ballston        | 401       | 0       | 0       | 0       | 90          | 0     |
| Building)                           |                 |           | ·       | ·       | ·       | , ,         |       |
| Clarendon Center - North            | Clarendon       | 397       | 97,860  | 23,047  | 0       | 0           | 0     |
| Penrose Square                      | Columbia Pike   | 402/38    | 0       | 97,044  | 0       | 299         | 0     |
| Arlington Rooftop Bar & Grill       | 6               | D D       | •       | 4010    | 0       | ^           | _     |
| (Addition)                          | Court House     | B-R       | 0       | 4,910   | 0       | 0           | 0     |
| Marriott Renaissance Hotel &        |                 |           |         |         |         |             |       |
| Residence Inn (Potomac Yard - Land  | Crystal City    | 346       | 0       | 10,000  | 0       | 0           | 625   |
| Bay B)                              |                 |           |         |         |         |             |       |
| Fire Station No. 3                  | Lee Highway     | 396       | 0       | 0       | 17,753  | 0           | 0     |
| The Macedonian                      | Nauck           | UMUD      | 2,300   | 0       | 0       | 36          | 0     |
| The Mary Marshall Assisted Living   | 0 M .           | 400       | 0       | •       | 40 ( 42 | 0           | _     |
| Residence                           | Outside Metro   | 408       | 0       | 0       | 40,643  | 0           | 0     |
| George Mason University - Founders  | V: · · · C      | C A       | •       | •       | 244.000 | 0           | 0     |
| Hall                                | Virginia Square | Sp. Ag.   | 0       | 0       | 244,000 | 0           | 0     |
| Single Family Houses                | N/A             | -         | 0       | 0       | 0       | 133         | 0     |
| Total                               |                 |           | 232,987 | 152,950 | 302,396 | 558         | 625   |

Marriott Renaissance Hotel & Residence Inn (Potomac Yard - Land Bay B) - Completed March 2011