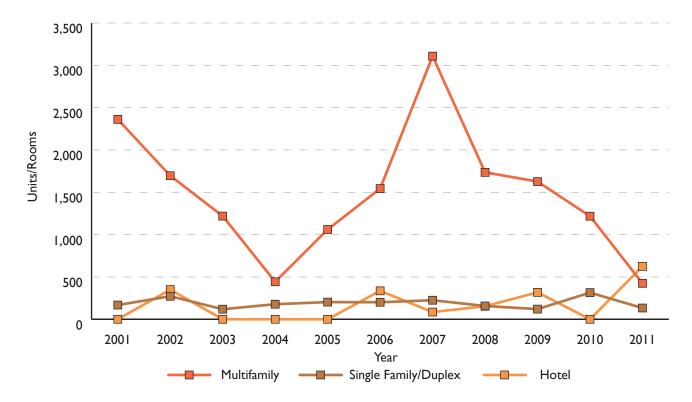

#### **E. Projects Under Construction**

In 2011 there was an increase in construction starts for "other" space—for sanctuary, educational, and recreational uses—and residential units. Construction starts for "other" space increased by a staggering 752% from about 58,400 sq. ft. in 2010 to 497,400 sq. ft. in 2011. Similarly, single-family construction starts increased by 8% from 133 units in 2010 to 144 units in 2011; townhouses and duplexes increased by 54% from 24 to 37 units; and multi-family units increased by 224% from 425 to 1,376 units (see Figure 2).

Across all residential constructions starts, one positive trend is the net uptick of 975 units that started construction in 2011 compared to 2010. This reverses a trend evident since 2008 of net losses in year-over-year construction starts. In 2009 there were 991 less units that started construction compared to 2008 and in 2010 there were 225 less units that started construction relative to 2009.