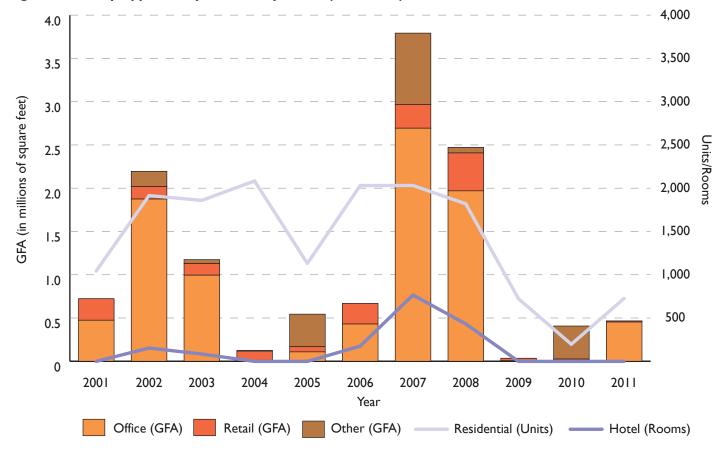

Figure 1: Density Approved by the County Board (2001-2011).

The three projects approved in 2011 represent an uptick in approved office space from the previous two years, which were zero sq.ft. in 2010 and about 11,000 square feet in 2009. But the amount of office space approved in 2011 was about 41% of the amount approved earlier in the 2001 to 2008 period, which averaged about 1,100,000 square feet approved per year.