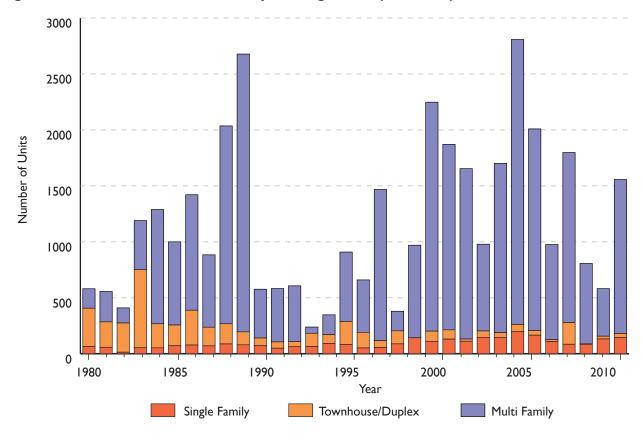

#### **E. Projects Under Construction**

In 2011 there was an increase in construction starts for "other" space—for sanctuary, educational, and recreational uses—and residential units. Construction starts for "other" space increased by a staggering 752% from about 58,400 sq. ft. in 2010 to 497,400 sq. ft. in 2011. Similarly, single-family construction starts increased by 8% from 133 units in 2010 to 144 units in 2011; townhouses and duplexes increased by 54% from 24 to 37 units; and multi-family units increased by 224% from 425 to 1,376 units (see Figure 2).

Mosaic at Clarendon Project Under Construction

When considering all 2011 residential construction starts by building type—single-family, townhouse/duplex, and multifamily—it is noteworthy that multi-family units constitute the majority of construction, with close to a 88% share (see Figure 2). This follows the previous decade's long trend where multi-family units ranked highest among residential starts and represented anywhere from between 73% to 92% of unit type shares.

See Appendix tables for detailed project data

B-R = By Right

UP = Use Permit

PROF = Proffer Sp. Ag. = Special Agreement

Sp. Ag. = Special Agreement

UMUD = Unified Mixed Use Development

Figure 2: Residential Units Authorized by Building Permit (1980-2011).

\*Data for 1960 through 1998 are from Development Highlights During 1998 (PIR #49), August 1999. Data for 1999 are from U.S. Census Bureau, Permits by County. Data for 2000 through 2011 are from the Planning Division's development tracking database.

Across all residential constructions starts, one positive trend is the net uptick of 975 units that started construction in 2011 compared to 2010. This reverses a trend evident since 2008 of net losses in year-over-year construction starts. In 2009 there were 991 less units that started construction compared to 2008 and in 2010 there were 225 less units that started construction relative to 2009.