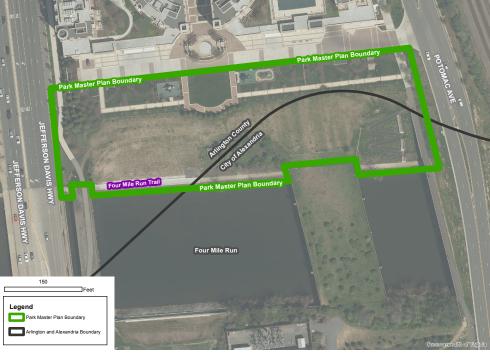

Come to the third public meeting to help us design a Park Master Plan for South Park. The Park is located between Route 1 (Jefferson Davis Highway) and Potomac Avenue, and adjacent to Four Mile Run and the Four Mile Run Bike Trail.