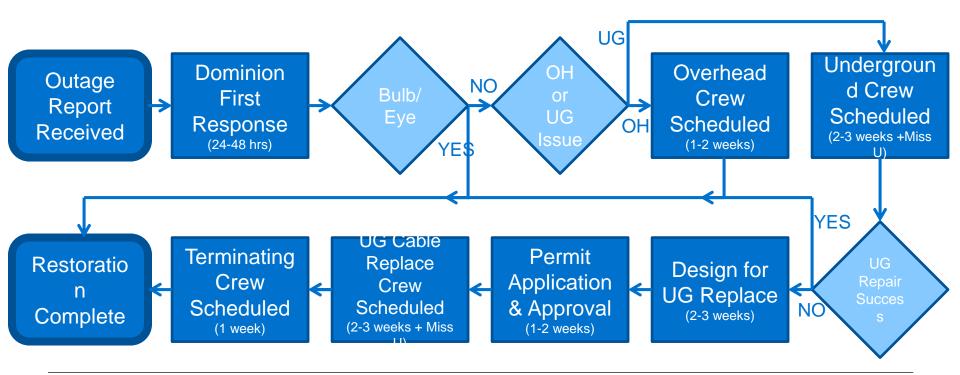

# **Streetlight Restoration Process**

#### Process Improvement:

- Quarterly updates with Arlington County
- Permitting Assistance from County
- Local Design Assistance for Complex Projects