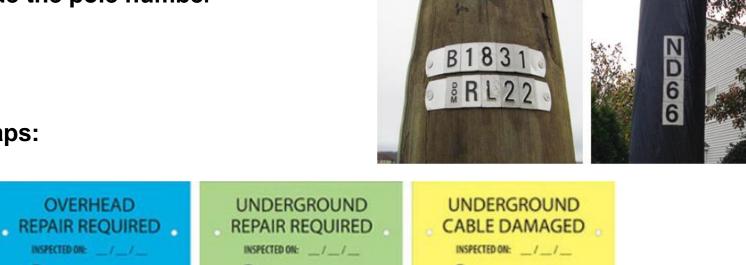

#### **Residential Customers:**

- Call us at 866-DOM-HELP (866-366-4357) or email us to report the outage. •
- Provide the pole number •

**OVERHEAD** 

#### **Pole Wraps:**

3