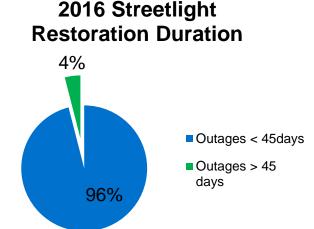

### 2016:

- 57% restored within 5 days
- 81% restored within 2 weeks
- Only 4% took longer than 45 days to restore
  - Ongoing construction
  - · Redesign due to redevelopment or road improvements
  - · Requirement for specialized crew
  - Third party damage