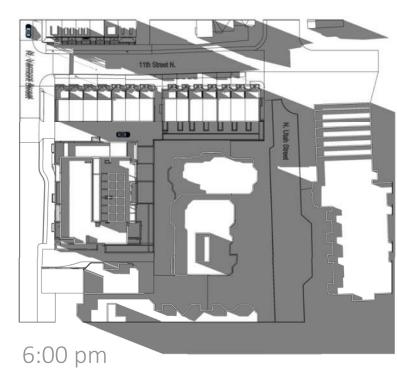

# **EXISTING CONDITION**

9:00 am

12:00 pm

11th & North Vermont - Shadow Study - June 21

## PROPOSED CONDITION

9:00 am

12:00 pm

11th & North Vermont - Shadow Study - June 21

# **EXISTING CONDITION**

9:00 am

11th & North Vermont - Shadow Study - March / September 21

## PROPOSED CONDITION

12:00 pm

11th & North Vermont - Shadow Study - March / September 21

# **EXISTING CONDITION**

9:00 am

11th & North Vermont - Shadow Study - December 21

## PROPOSED CONDITION

9:00 am

12:00 pm

11th & North Vermont - Shadow Study - December 21

7 - Pedestrian Circulation

11th & North Vermont - Pedestrian Map