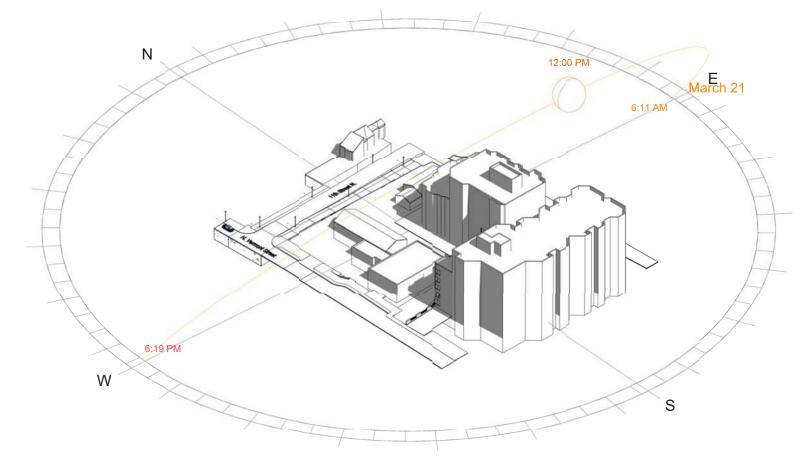

5- Open space at the end of North Utah

VIEW SOUTH FROM 11TH STREET DOWN NORTH UTAH STREET

AERIAL OF PROPOSED OPEN SPACE AT THE END OF NORTH UTAH STREET

11th & North Vermont- Utah Street Open Space

6- Shadow studies of existing and proposed conditions

# **EXISTING CONDITION**

9:00 am

11th & North Vermont - Shadow Study - March / September 21

## PROPOSED CONDITION

12:00 pm

11th & North Vermont - Shadow Study - March / September 21