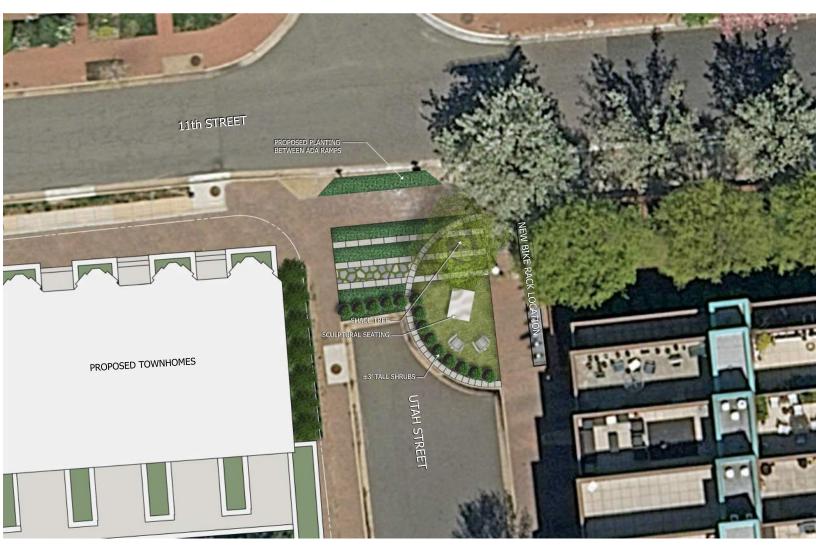

5- Open space at the end of North Utah

VIEW SOUTH FROM 11TH STREET DOWN NORTH UTAH STREET

AERIAL OF PROPOSED OPEN SPACE AT THE END OF NORTH UTAH STREET

11th & North Vermont- Utah Street Open Space

6- Shadow studies of existing and proposed conditions