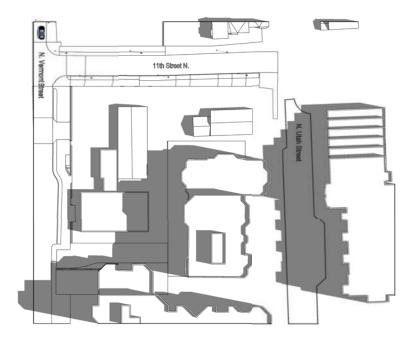

## PROPOSED CONDITION

9:00 am

12:00 pm

11th & North Vermont - Shadow Study - December 21

7 - Pedestrian Circulation

11th & North Vermont - Pedestrian Map