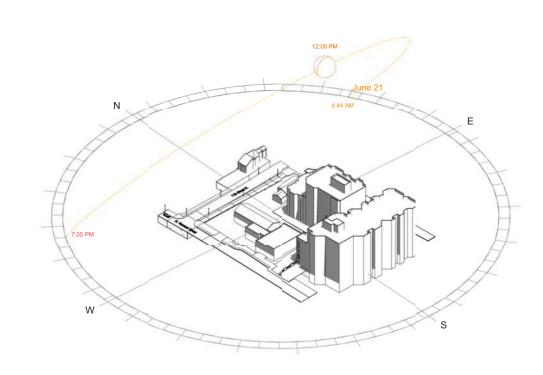

5- Open space at the end of North Utah

VIEW SOUTH FROM 11TH STREET DOWN NORTH UTAH STREET

AERIAL OF PROPOSED OPEN SPACE AT THE END OF NORTH UTAH STREET

11th & North Vermont- Utah Street Open Space

6- Shadow studies of existing and proposed conditions

# **EXISTING CONDITION**

9:00 am

12:00 pm

11th & North Vermont - Shadow Study - June 21

## PROPOSED CONDITION

9:00 am

12:00 pm

11th & North Vermont - Shadow Study - June 21

# **EXISTING CONDITION**

9:00 am

11th & North Vermont - Shadow Study - March / September 21

## PROPOSED CONDITION

12:00 pm

11th & North Vermont - Shadow Study - March / September 21

# **EXISTING CONDITION**

9:00 am

11th & North Vermont - Shadow Study - December 21

## PROPOSED CONDITION

9:00 am

12:00 pm

11th & North Vermont - Shadow Study - December 21

7 - Pedestrian Circulation

11th & North Vermont - Pedestrian Map