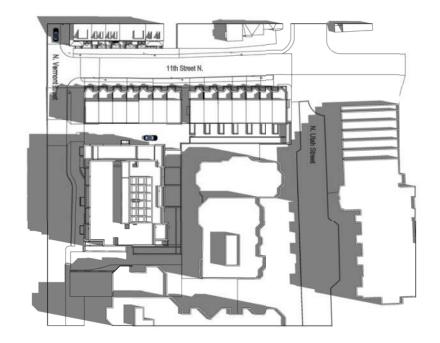

5- Open space at the end of North Utah

VIEW SOUTH FROM 11TH STREET DOWN NORTH UTAH STREET

AERIAL OF PROPOSED OPEN SPACE AT THE END OF NORTH UTAH STREET

11th & North Vermont- Utah Street Open Space

6- Shadow studies of existing and proposed conditions

# **EXISTING CONDITION**

9:00 am

12:00 pm

11th & North Vermont - Shadow Study - June 21

## PROPOSED CONDITION

9:00 am

12:00 pm

11th & North Vermont - Shadow Study - June 21

# **EXISTING CONDITION**

9:00 am

11th & North Vermont - Shadow Study - March / September 21

## PROPOSED CONDITION

12:00 pm

11th & North Vermont - Shadow Study - March / September 21

# **EXISTING CONDITION**

9:00 am

11th & North Vermont - Shadow Study - December 21

## PROPOSED CONDITION

9:00 am

12:00 pm

11th & North Vermont - Shadow Study - December 21

7 - Pedestrian Circulation

11th & North Vermont - Pedestrian Map