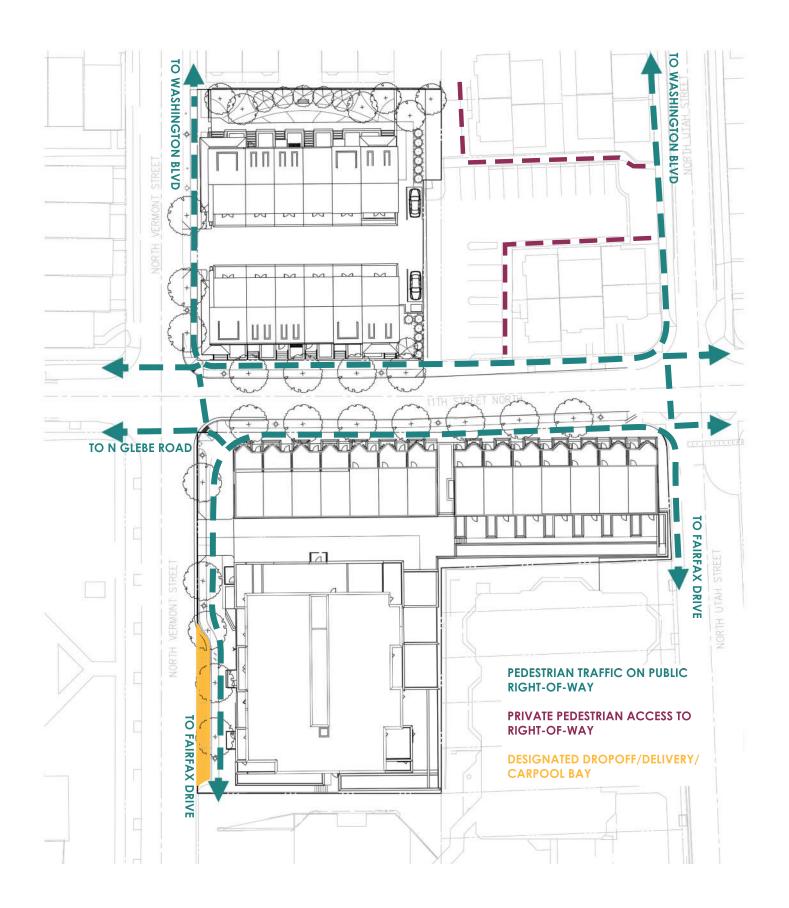

## PROPOSED CONDITION

9:00 am

12:00 pm

11th & North Vermont - Shadow Study - December 21

7 - Pedestrian Circulation

11th & North Vermont - Pedestrian Map