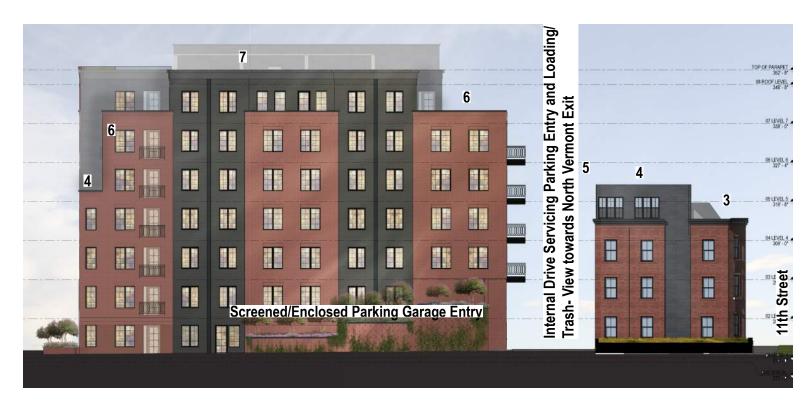

#### **PREVIOUS**

**CURRENT** 

11th & North Vermont - Residential Building: West Elevation