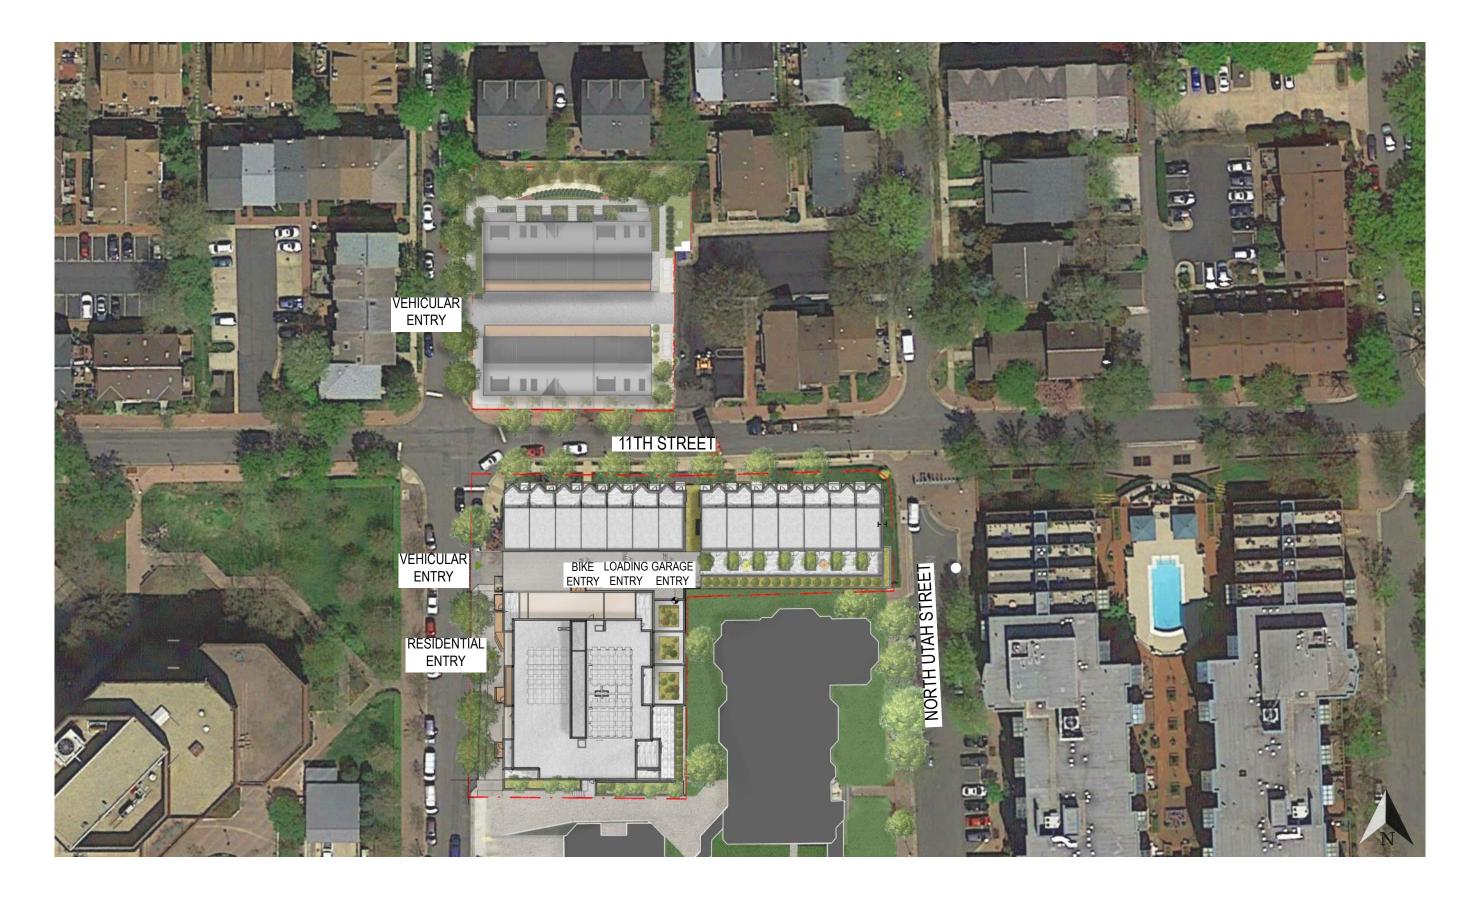

11th & North Vermont - Site Plan 1"=50"

1 - Architectural Design Coordination of East and West facades on South Block Multifamily Building