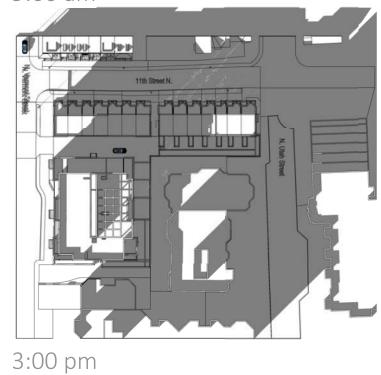

## PROPOSED CONDITION

9:00 am

12:00 pm

11th & North Vermont - Shadow Study - December 21

7 - Pedestrian Circulation

11th & North Vermont - Pedestrian Map