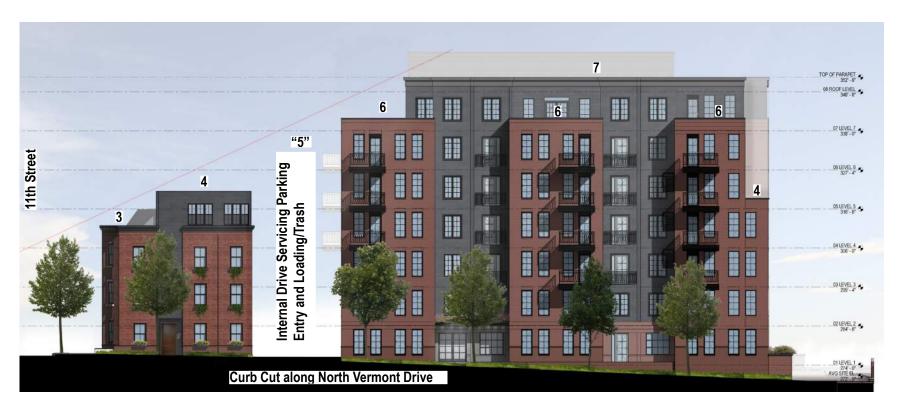

#### **PREVIOUS**

**CURRENT** 

11th & North Vermont - Residential Building: West Elevation

#### **CURRENT**

11th & North Vermont- Residential Building: East Elevation

2- Perspective View of North Utah and Northeast Corner of South Parcel

11th & North Vermont- Residential Building: East Perspective at Intersection of North Utah and 11th Street