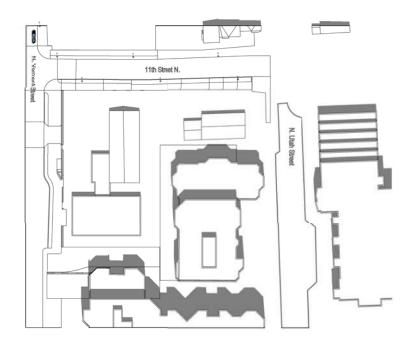

5- Open space at the end of North Utah

VIEW SOUTH FROM 11TH STREET DOWN NORTH UTAH STREET

AERIAL OF PROPOSED OPEN SPACE AT THE END OF NORTH UTAH STREET

11th & North Vermont- Utah Street Open Space

6- Shadow studies of existing and proposed conditions