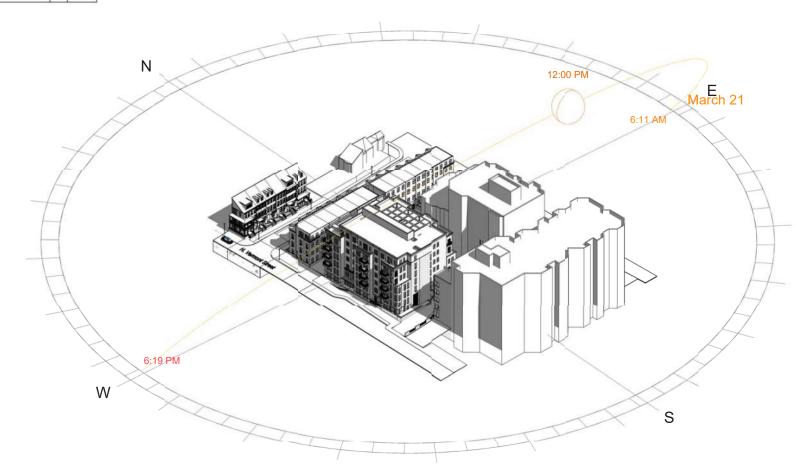

5- Open space at the end of North Utah

VIEW SOUTH FROM 11TH STREET DOWN NORTH UTAH STREET

AERIAL OF PROPOSED OPEN SPACE AT THE END OF NORTH UTAH STREET

11th & North Vermont- Utah Street Open Space

6- Shadow studies of existing and proposed conditions

# **EXISTING CONDITION**

9:00 am

11th & North Vermont - Shadow Study - March / September 21

## PROPOSED CONDITION

12:00 pm

11th & North Vermont - Shadow Study - March / September 21