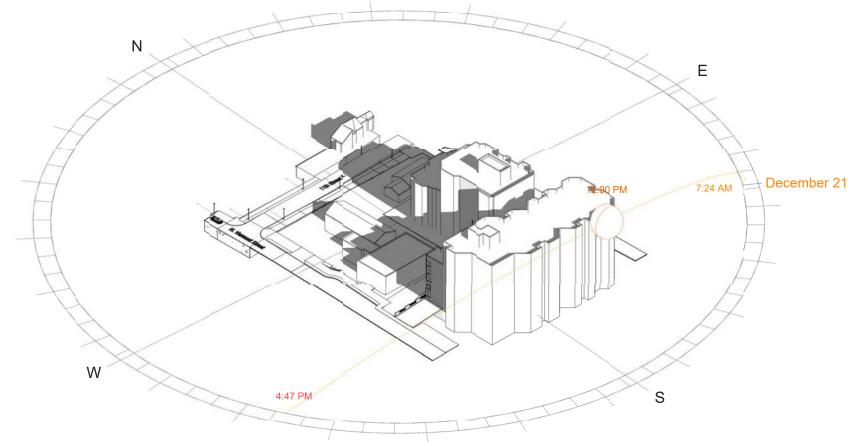

5- Open space at the end of North Utah

VIEW SOUTH FROM 11TH STREET DOWN NORTH UTAH STREET

AERIAL OF PROPOSED OPEN SPACE AT THE END OF NORTH UTAH STREET

11th & North Vermont- Utah Street Open Space

6- Shadow studies of existing and proposed conditions

# **EXISTING CONDITION**

9:00 am

11th & North Vermont - Shadow Study - December 21

## PROPOSED CONDITION

9:00 am

12:00 pm

11th & North Vermont - Shadow Study - December 21

7 - Pedestrian Circulation

11th & North Vermont - Pedestrian Map