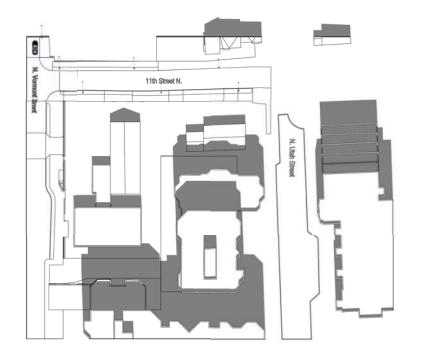

# **EXISTING CONDITION**

9:00 am

11th & North Vermont - Shadow Study - December 21

## PROPOSED CONDITION

9:00 am

12:00 pm

11th & North Vermont - Shadow Study - December 21

7 - Pedestrian Circulation

11th & North Vermont - Pedestrian Map