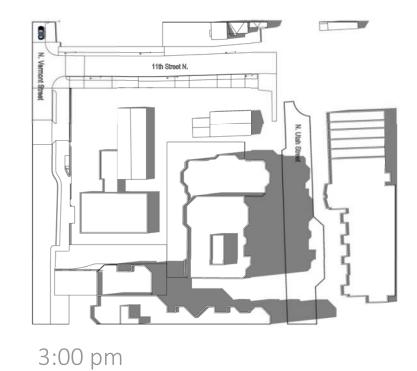

5- Open space at the end of North Utah

VIEW SOUTH FROM 11TH STREET DOWN NORTH UTAH STREET

AERIAL OF PROPOSED OPEN SPACE AT THE END OF NORTH UTAH STREET

11th & North Vermont- Utah Street Open Space

6- Shadow studies of existing and proposed conditions

# **EXISTING CONDITION**

9:00 am

12:00 pm

11th & North Vermont - Shadow Study - June 21

## PROPOSED CONDITION

9:00 am

12:00 pm

11th & North Vermont - Shadow Study - June 21