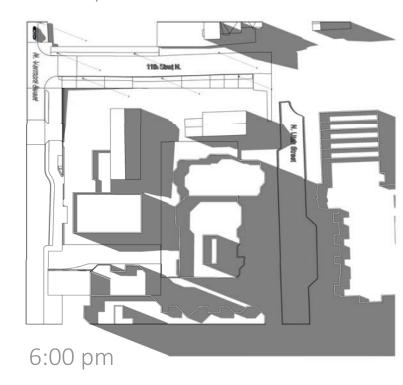

# **EXISTING CONDITION**

9:00 am

11th & North Vermont - Shadow Study - December 21

## PROPOSED CONDITION

9:00 am

12:00 pm

11th & North Vermont - Shadow Study - December 21

7 - Pedestrian Circulation

11th & North Vermont - Pedestrian Map