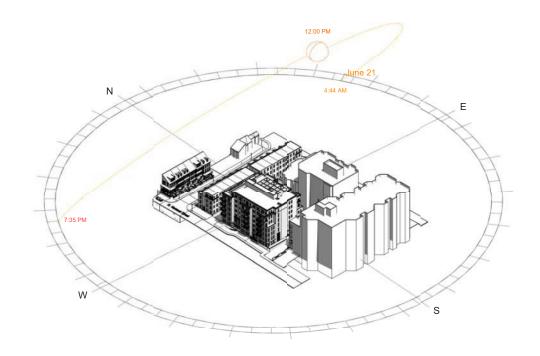

5- Open space at the end of North Utah

VIEW SOUTH FROM 11TH STREET DOWN NORTH UTAH STREET

AERIAL OF PROPOSED OPEN SPACE AT THE END OF NORTH UTAH STREET

11th & North Vermont- Utah Street Open Space

6- Shadow studies of existing and proposed conditions

# **EXISTING CONDITION**

9:00 am

12:00 pm

11th & North Vermont - Shadow Study - June 21

## PROPOSED CONDITION

9:00 am

12:00 pm

11th & North Vermont - Shadow Study - June 21