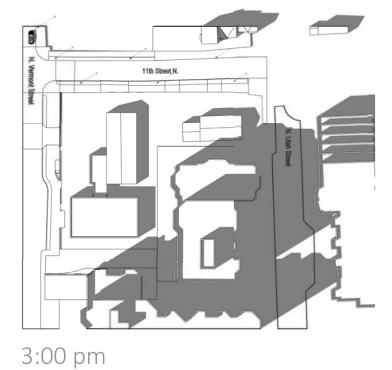

## PROPOSED CONDITION

9:00 am

12:00 pm

11th & North Vermont - Shadow Study - December 21

7 - Pedestrian Circulation

11th & North Vermont - Pedestrian Map