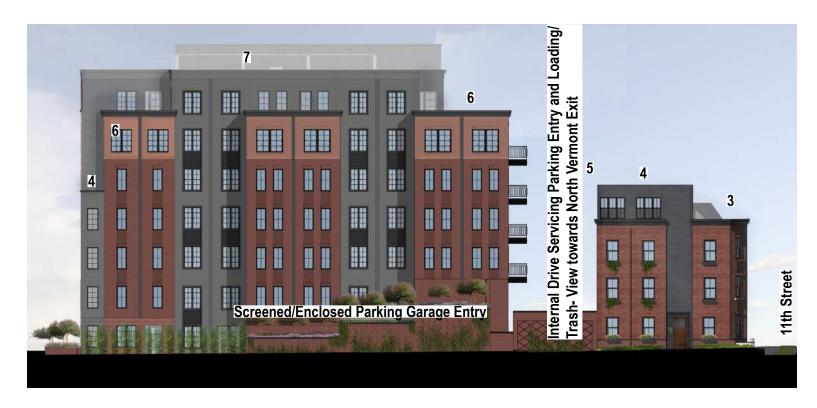

#### **PREVIOUS**

**CURRENT** 

11th & North Vermont - Residential Building: West Elevation