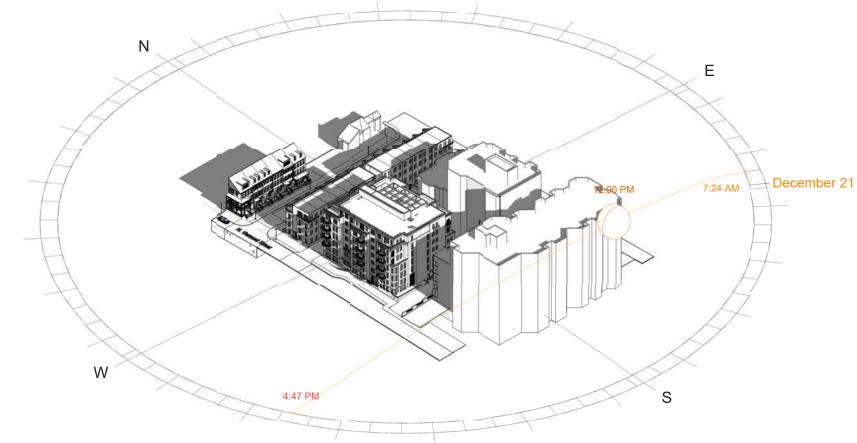

# **EXISTING CONDITION**

9:00 am

11th & North Vermont - Shadow Study - December 21

## PROPOSED CONDITION

9:00 am

12:00 pm

11th & North Vermont - Shadow Study - December 21

7 - Pedestrian Circulation

11th & North Vermont - Pedestrian Map