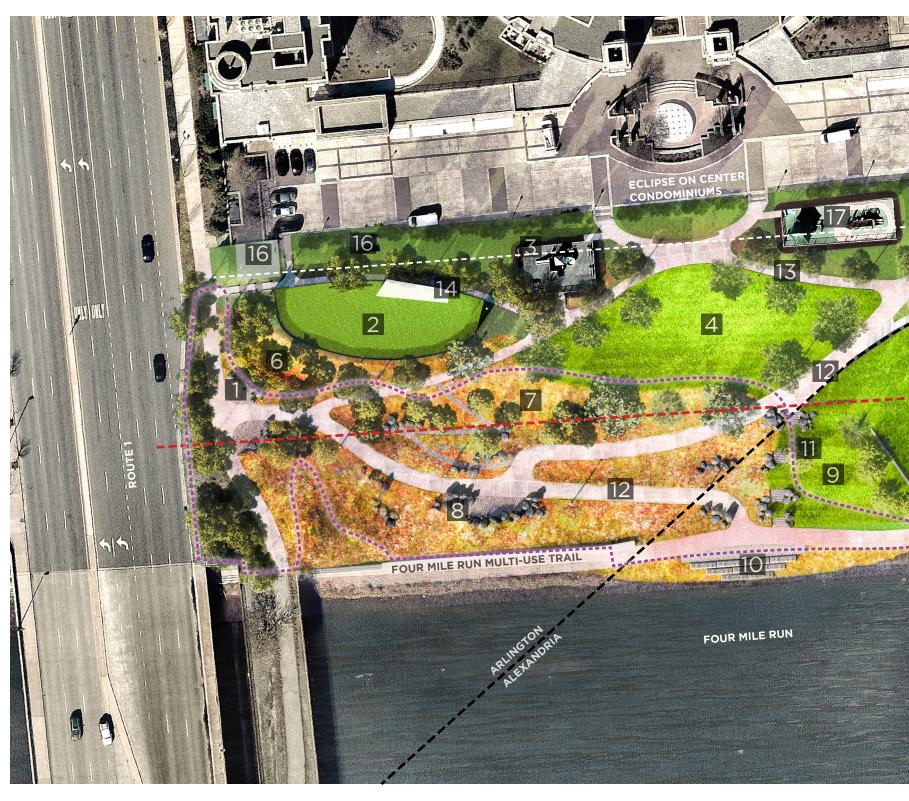

## SITE PLAN

- 1 PARK ENTRANCE
- 2 DOG RUN
- **3** EXISTING PUBLIC PLAYGROUND
- 4 OPEN LAWN
- 5 INTERPRETATIVE PLAZA
- 6 BIORETENTION
- 7 RIPARIAN MEADOW
- 8 MEADOW OVERLOOK
- 9 LAWN TERRACE
- 10 RIVERFRONT OVERLOOK
- 11 STAIRS
- 12 MULTI-USE TRAIL CONNECTION
- 13 CONCRETE PATHWAY
- 14 SHADE STRUCTURE
- 15 EXISTING STAIRS & RAMP TO REMAIN
- 16 UTILITY
- 17 EXISTING PRIVATE PLAYGROUND FOR CHILDCARE BUSINESS
- --- ARLINGTON COUNTY BOUNDARY
- RESOURCE PROTECTION AREA (RPA)
- PHASE 1 MULTI-USE TRAIL CONNECTION CONSTRUCTION AREA

FOUR MILE RUN

10

FORMER RAILROAD BRIDGE IS FENCED OFF AND NOT CURRENTLY AVAILABLE FOR PUBLIC USE

> 50 200'