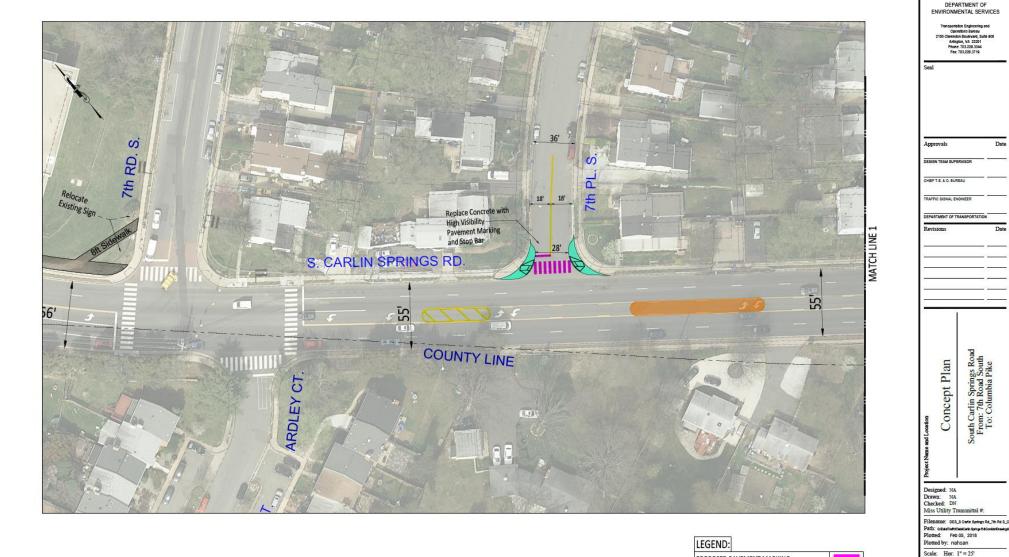

## TIP DRAFT CONCEPT PLAN FOR REVIEW ARLINGTON VIRGINIA DEPARTMENT OF ENVIRONMENTAL SERVICES Transportation Engineering and Operations Bureau 2100 Clavendon Bouleand, Suite 900 Anlagaton, VA 22201 Phone: 703.228.3344 Fax: 703.228.3719 17' 18' Replace Concrete with Replace Concrete with High Visibility Pavement Marking and Stop Bar High Visibility Pavement Marking High Visibility Pavement Marking and Stop Bar MATCH LINE 1 MATCH LINE . S. CARLIN SPRINGS RD South Carlin Springs Road From: 7th Road South To: Columbia Pike Concept Plan COUNTY LINE COUNTY LINE Designed: NA Drawn: NA Checked: DN Miss Utility Transmittal #: Path: organismoscom spray Plotted: Feb 05, 2018 LEGEND: Plotted by: nahsan Scale: Hor: 1" = 25" PROPOSED PAVEMENT MARKING PROPOSED CURB RAMP IMPROVEMENT PROPOSED POTENTIAL ISLAND Sheet 2 of 3