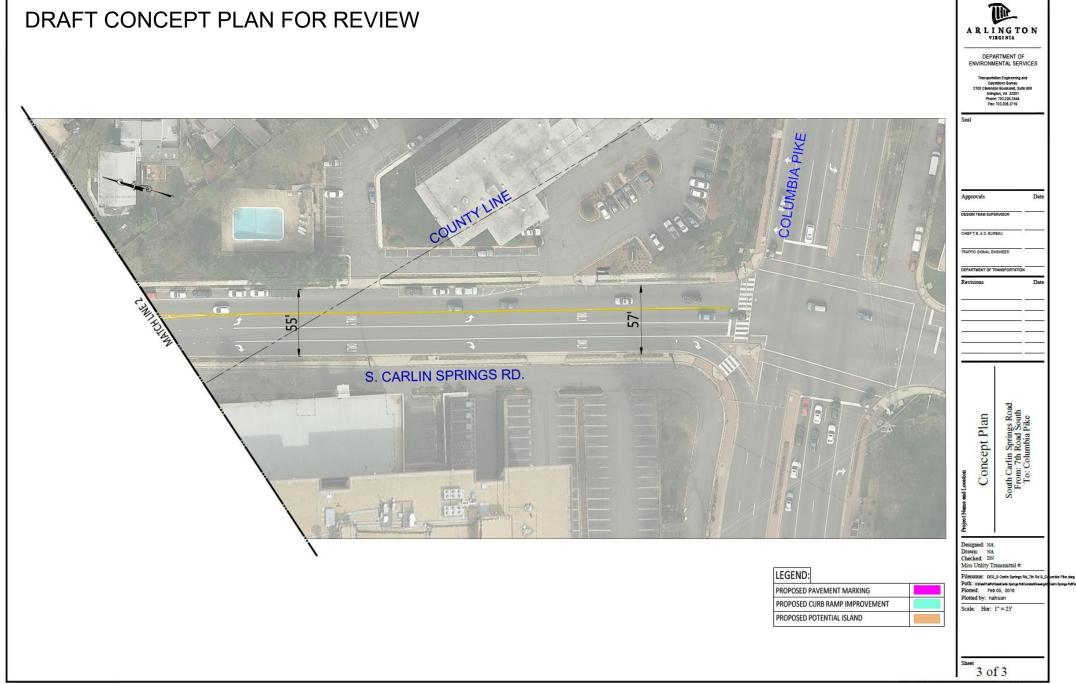

## DRAFT CONCEPT PLAN FOR REVIEW

Sheet 1 of 3

PROPOSED PAVEMENT MARKING PROPOSED CURB RAMP IMPROVEMENT PROPOSED POTENTIAL ISLAND

South Carlin Springs Road From: 7th Road South To: Columbia Pike

Concept Plan