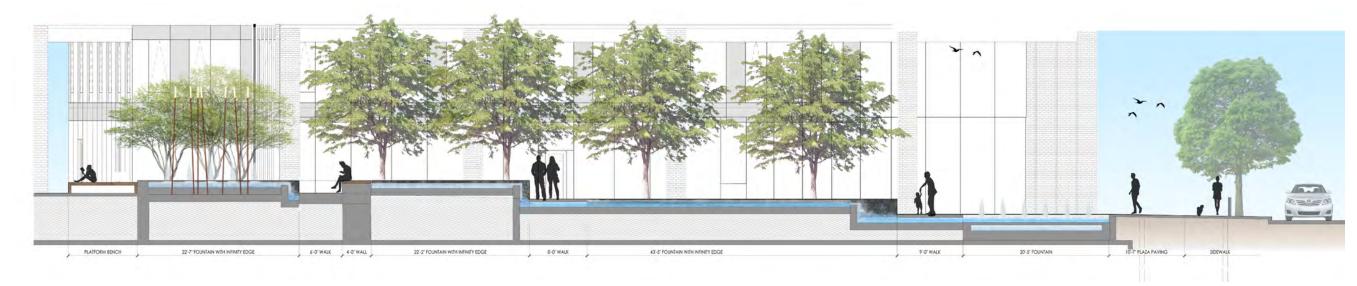

2021.02.19 - Page 7 of 24

PARALLEL PARKING

'-0" 5'-0" TREE PIT

MIN. 6'-0" SIDEWALK

2021.02.19 - Page 17 of 24

Concrete Unit Pavers Grey

Concrete Unit Pavers Beige

Granite Charcoal (Thermal Finish)