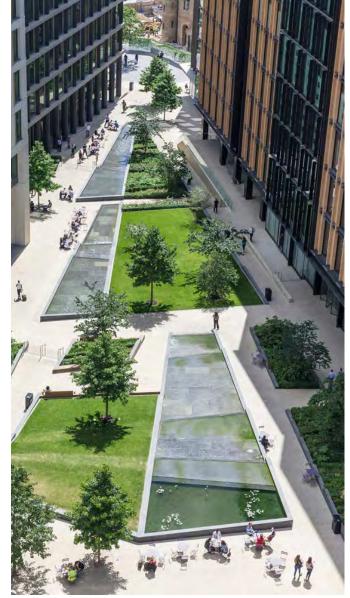

## HAZEL NATIONAL LANDING

SPRC #2 PRESENTATION - LANDSCAPE 03.01.2021













## **AGENDA**

- 1. ARCHITECTURE & DESIGN
- 2. TRANSPORTATION
- 3. LANDSCAPE & OPEN SPACE DESIGN
  - OVERALL SITE DESIGN
  - NORTH PARK PLAZA
  - STREETSCAPE DESIGN
  - LANDSCAPE MATERIALS
  - PRIVATE VS. PUBLIC OPEN SPACE



























































































2021.02.19 - Page 7 of 24

























































































































PARALLEL PARKING



'-0" 5'-0" TREE PIT

MIN. 6'-0" SIDEWALK



































2021.02.19 - Page 17 of 24



Concrete Unit Pavers Grey



Concrete Unit Pavers Beige







Granite Charcoal (Thermal Finish)



Granite Charcoal (Diamond 100 Finish)







Cobblestone Grey Mix 1





Thermally Modified Wood - Ash Kebony Unstained





Seating Elements Reference Images Showing Wooden Lounge Seating



















2021.02.19 - Page 18 of 24







Fall Foliage





















Persian Ironwood 'Concemplation'



Eastern Redbud (Native)



Pyramidal European Hornbeam



Red Oak 'Streetwise' (Native)



Thuja occi