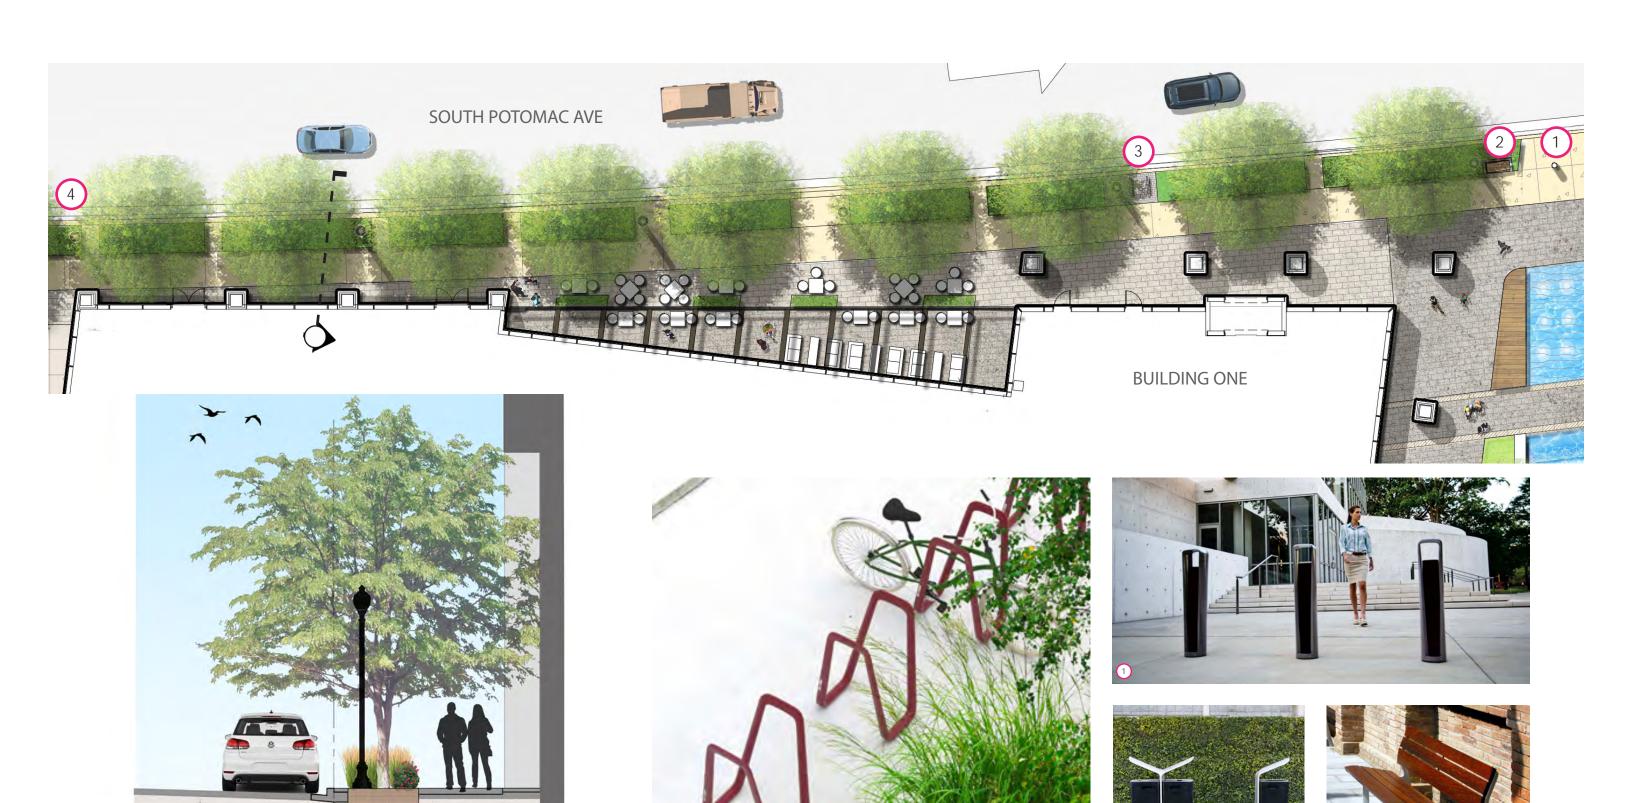

2021.02.19 - Page 7 of 24

PARALLEL PARKING

'-0" 5'-0" TREE PIT

MIN. 6'-0" SIDEWALK

2021.02.19 - Page 17 of 24

Concrete Unit Pavers Grey

Concrete Unit Pavers Beige

Granite Charcoal (Thermal Finish)