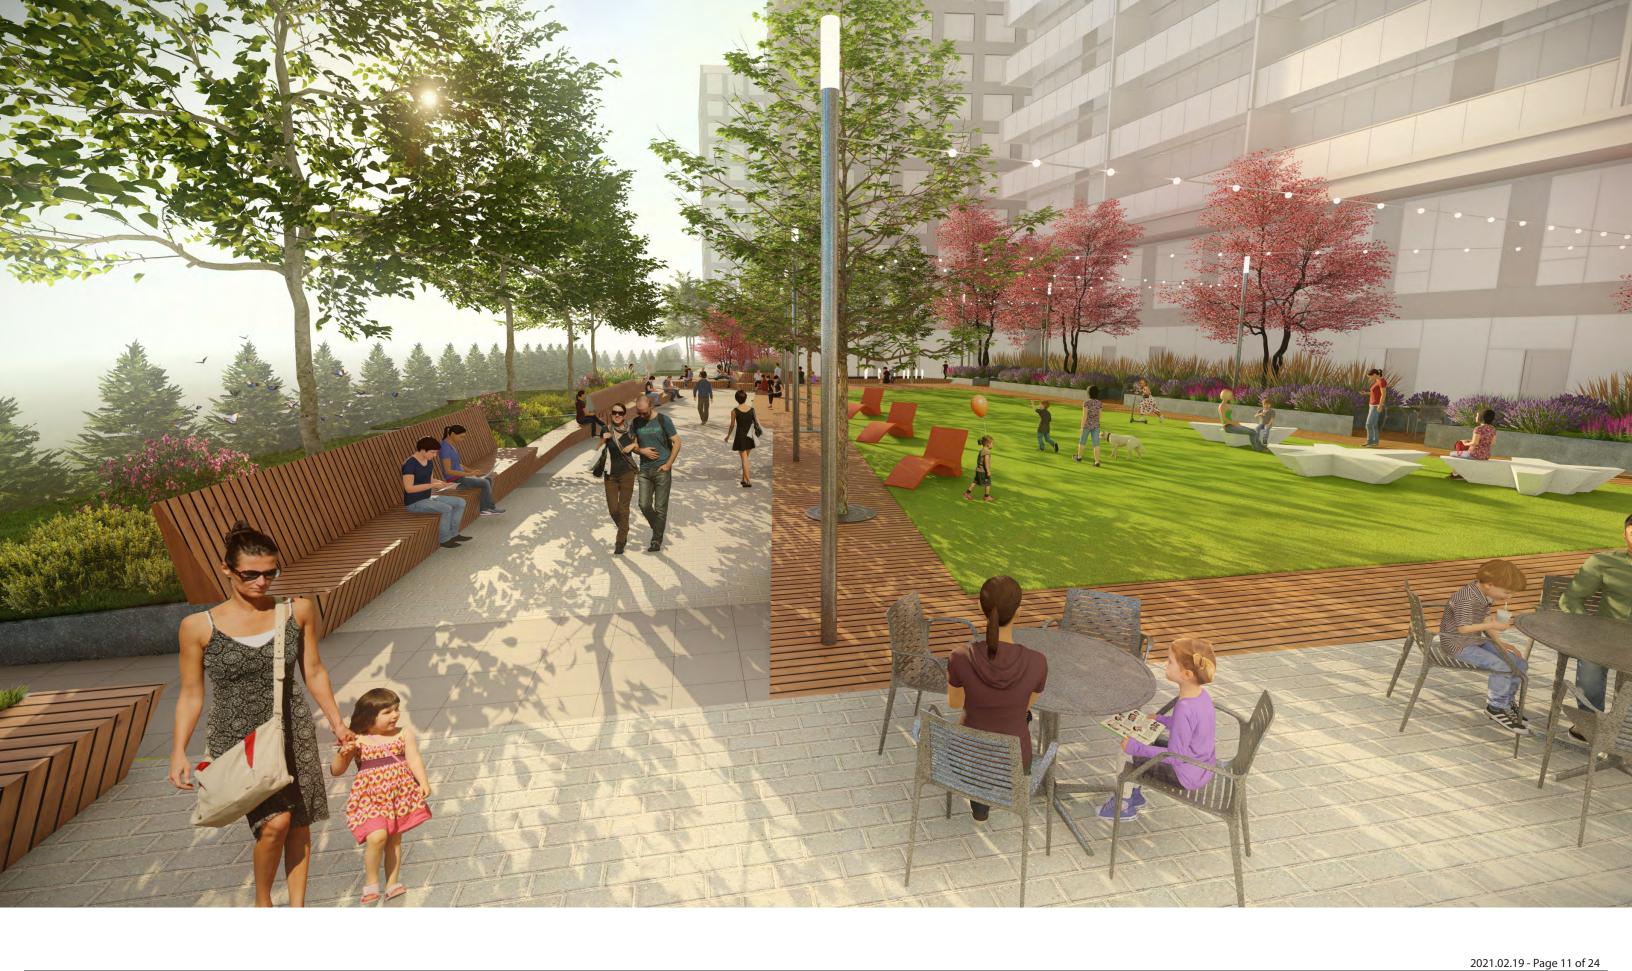

Granite Charcoal (Diamond 100 Finish)

Cobblestone Grey Mix 1

Thermally Modified Wood - Ash Kebony Unstained

Seating Elements Reference Images Showing Wooden Lounge Seating

2021.02.19 - Page 18 of 24

Fall Foliage