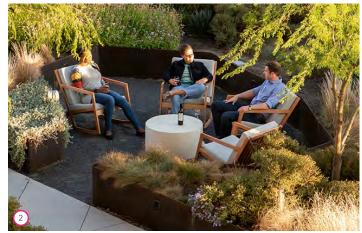

Granite Charcoal (Diamond 100 Finish)

Cobblestone Grey Mix 1

Thermally Modified Wood - Ash Kebony Unstained

Seating Elements Reference Images Showing Wooden Lounge Seating

2021.02.19 - Page 18 of 24

Fall Foliage