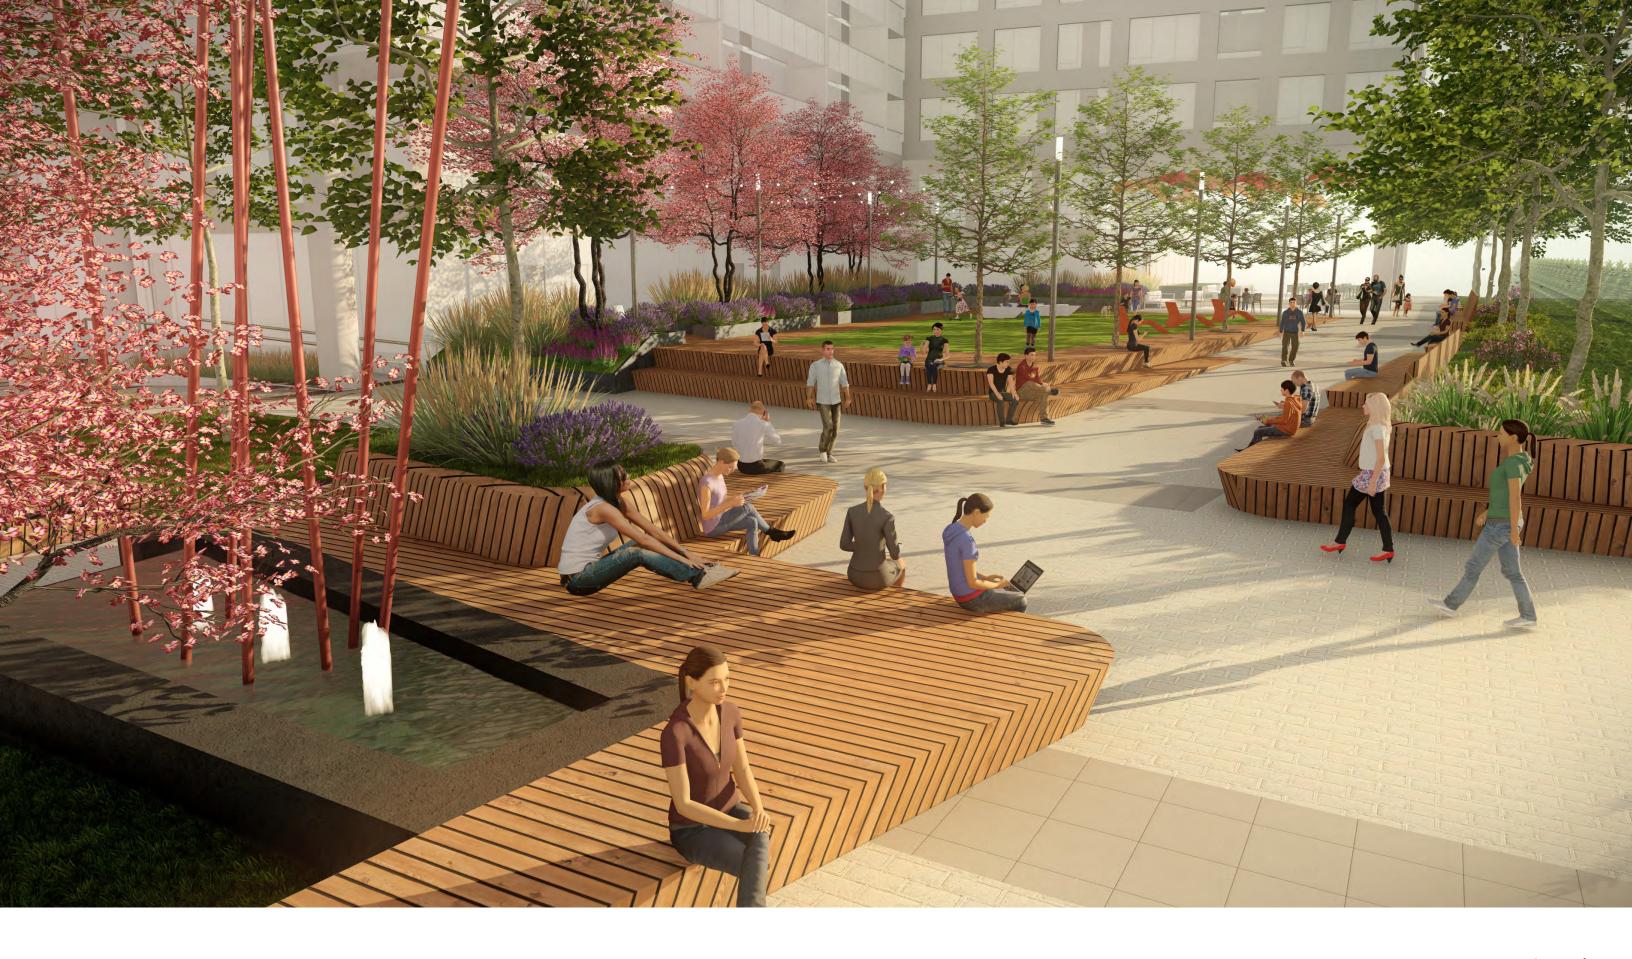

Granite Charcoal (Diamond 100 Finish)

Cobblestone Grey Mix 1

Thermally Modified Wood - Ash Kebony Unstained

Seating Elements Reference Images Showing Wooden Lounge Seating

2021.02.19 - Page 18 of 24

Fall Foliage