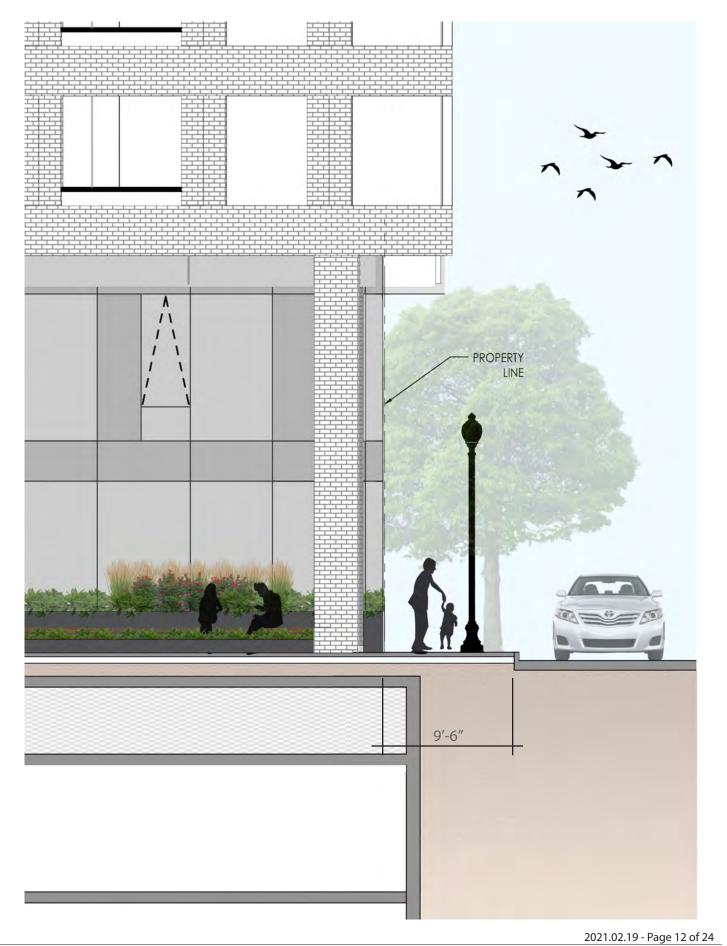

## HAZEL NATIONAL LANDING

SPRC #2 PRESENTATION - LANDSCAPE 03.01.2021













## **AGENDA**

- 1. ARCHITECTURE & DESIGN
- 2. TRANSPORTATION
- 3. LANDSCAPE & OPEN SPACE DESIGN
  - OVERALL SITE DESIGN
  - NORTH PARK PLAZA
  - STREETSCAPE DESIGN
  - LANDSCAPE MATERIALS
  - PRIVATE VS. PUBLIC OPEN SPACE



























































































2021.02.19 - Page 7 of 24

























































































































PARALLEL PARKING



'-0" 5'-0" TREE PIT

MIN. 6'-0" SIDEWALK



































2021.02.19 - Page 17 of 24



Concrete Unit Pavers Grey



Concrete Unit Pavers Beige







Granite Charcoal (Thermal Finish)



Granite Charcoal (Diamond 100 Finish)







Cobblestone Grey Mix 1





Thermally Modified Wood - Ash Kebony Unstained





Seating Elements Reference Images Showing Wooden Lounge Seating



















2021.02.19 - Page 18 of 24







Fall Foliage





















Persian Ironwood 'Concemplation'



Eastern Redbud (Native)



Pyramidal European Hornbeam



Red Oak 'Streetwise' (Native)



Thuja occidentalis 'Techny' ● (Native)

































## **GRASSES** Hairawn Muhly Pennsylvania Sed