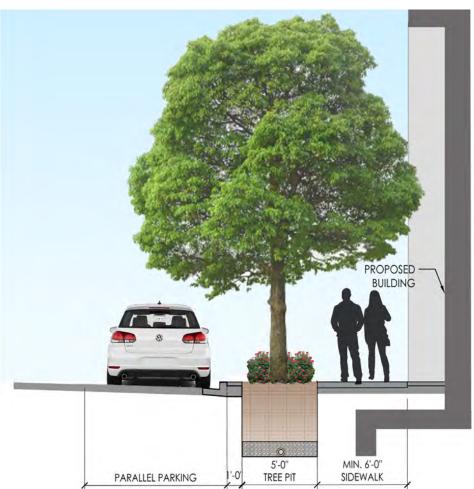

2021.02.19 - Page 7 of 24

PARALLEL PARKING

'-0" 5'-0" TREE PIT

MIN. 6'-0" SIDEWALK

2021.02.19 - Page 17 of 24

Concrete Unit Pavers Grey

Concrete Unit Pavers Beige

Granite Charcoal (Thermal Finish)