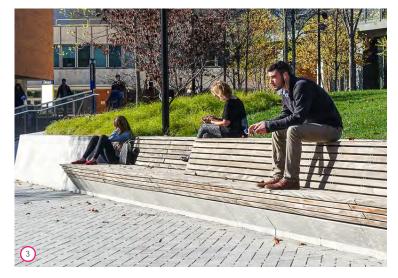

Granite Charcoal (Diamond 100 Finish)

Cobblestone Grey Mix 1

Thermally Modified Wood - Ash Kebony Unstained

Seating Elements Reference Images Showing Wooden Lounge Seating

2021.02.19 - Page 18 of 24

Fall Foliage