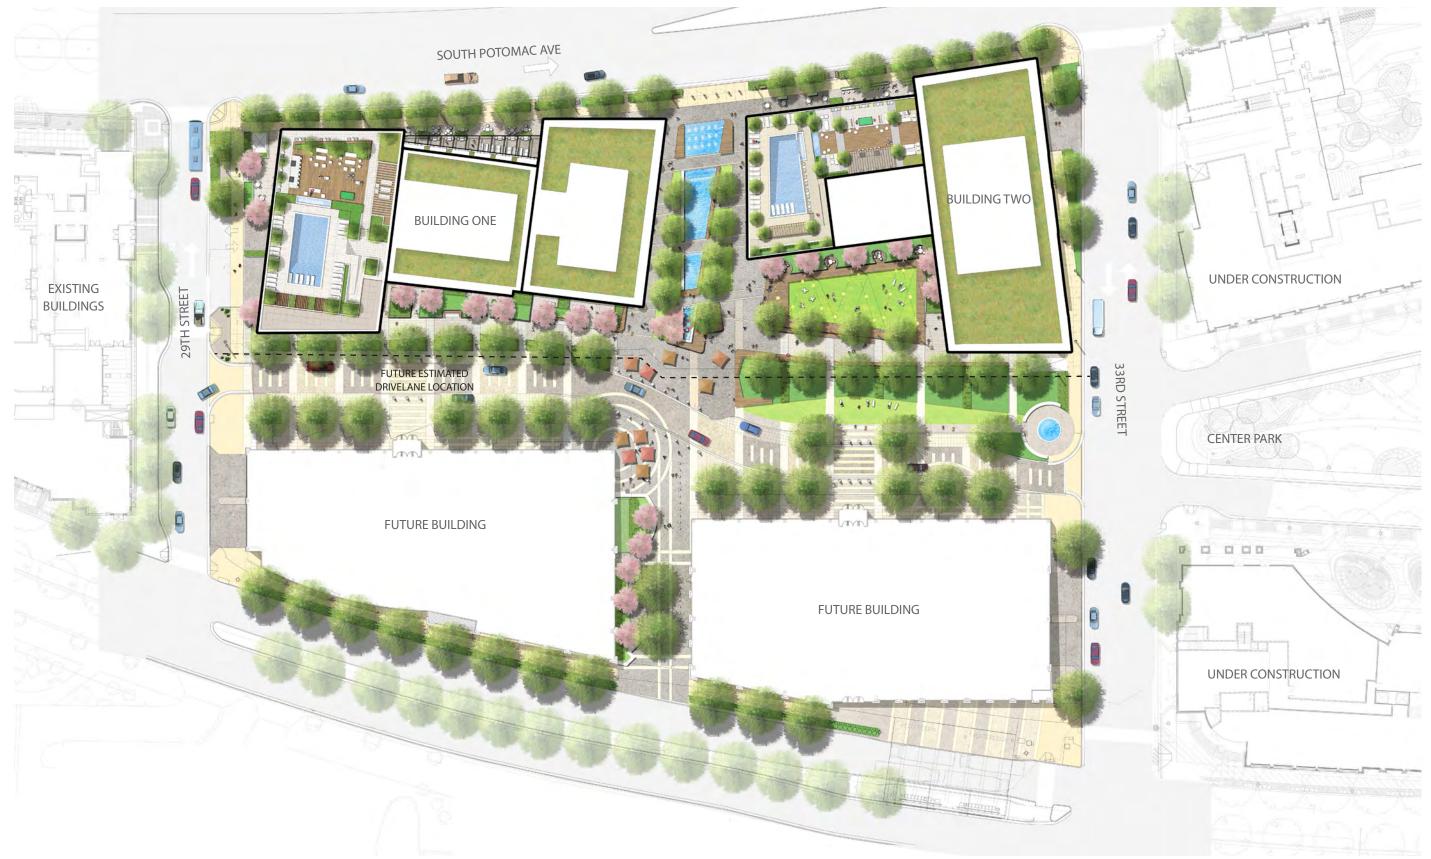

## HAZEL NATIONAL LANDING

SPRC #2 PRESENTATION - LANDSCAPE 03.01.2021













## **AGENDA**

- 1. ARCHITECTURE & DESIGN
- 2. TRANSPORTATION
- 3. LANDSCAPE & OPEN SPACE DESIGN
  - OVERALL SITE DESIGN
  - NORTH PARK PLAZA
  - STREETSCAPE DESIGN
  - LANDSCAPE MATERIALS
  - PRIVATE VS. PUBLIC OPEN SPACE



























































































2021.02.19 - Page 7 of 24

























































































































PARALLEL PARKING



'-0" 5'-0" TREE PIT

MIN. 6'-0" SIDEWALK



































2021.02.19 - Page 17 of 24



Concrete Unit Pavers Grey



Concrete Unit Pavers Beige







Granite Charcoal (Thermal Finish)



Granite Charcoal (Diamond 100 Finish)







Cobblestone Grey Mix 1





Thermally Modified Wood - Ash Kebony Unstained





Seating Elements Reference Images Showing Wooden Lounge Seating



















2021.02.19 - Page 18 of 24







Fall Foliage





















Persian Ironwood 'Concemplation'



Eastern Redbud (Native)



Pyramidal European Hor