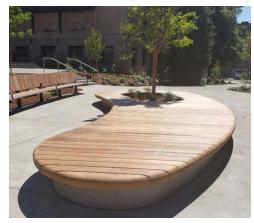

Granite Charcoal (Diamond 100 Finish)

Cobblestone Grey Mix 1

Thermally Modified Wood - Ash Kebony Unstained

Seating Elements Reference Images Showing Wooden Lounge Seating

2021.02.19 - Page 18 of 24

Fall Foliage