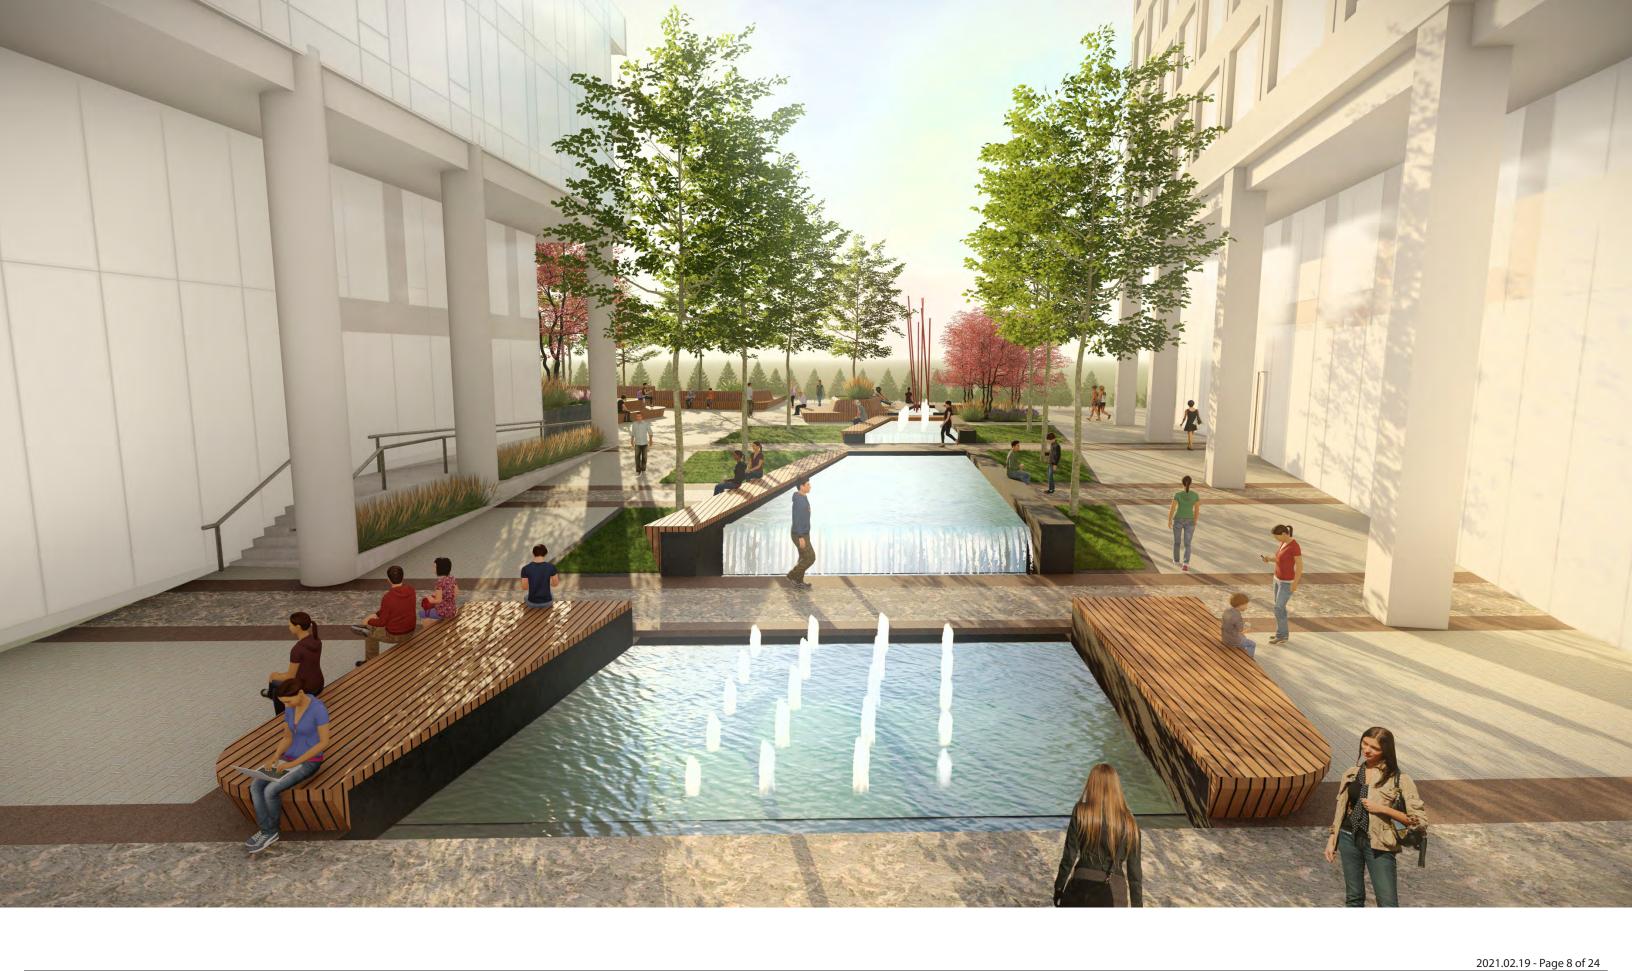

## HAZEL NATIONAL LANDING

SPRC #2 PRESENTATION - LANDSCAPE 03.01.2021













## **AGENDA**

- 1. ARCHITECTURE & DESIGN
- 2. TRANSPORTATION
- 3. LANDSCAPE & OPEN SPACE DESIGN
  - OVERALL SITE DESIGN
  - NORTH PARK PLAZA
  - STREETSCAPE DESIGN
  - LANDSCAPE MATERIALS
  - PRIVATE VS. PUBLIC OPEN SPACE



























































































2021.02.19 - Page 7 of 24

























































































































PARALLEL PARKING



'-0" 5'-0" TREE PIT

MIN. 6'-0" SIDEWALK



































2021.02.19 - Page 17 of 24



Concrete Unit Pavers Grey



Concrete Unit Pavers Beige







Granite Charcoal (Thermal Finish)



Granite Charcoal (Diamond 100 Finish)







Cobblestone Grey Mix 1





Thermally Modified Wood - Ash Kebony Unstained





Seating Elements Reference Images Showing Wooden Lounge Seating



















2021.02.19 - Page 18 of 24







Fall Foliage





















Persian Ironwood 'Concemplation'



Eastern Redbud (Native)



Pyramidal European Hornbeam



Red Oak 'Streetwise' (Native)



Thuja occidentalis 'Techny' ● (Native)