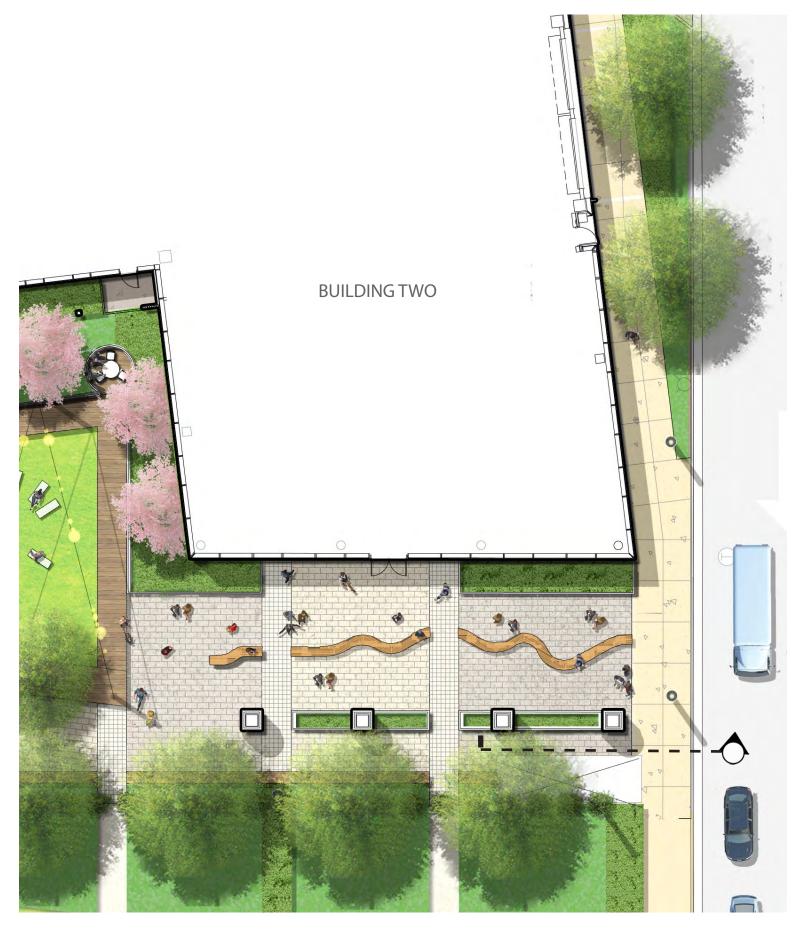

## HAZEL NATIONAL LANDING

SPRC #2 PRESENTATION - LANDSCAPE 03.01.2021













## **AGENDA**

- 1. ARCHITECTURE & DESIGN
- 2. TRANSPORTATION
- 3. LANDSCAPE & OPEN SPACE DESIGN
  - OVERALL SITE DESIGN
  - NORTH PARK PLAZA
  - STREETSCAPE DESIGN
  - LANDSCAPE MATERIALS
  - PRIVATE VS. PUBLIC OPEN SPACE



























































































2021.02.19 - Page 7 of 24

























































































































PARALLEL PARKING



'-0" 5'-0" TREE PIT

MIN. 6'-0" SIDEWALK



































2021.02.19 - Page 17 of 24



Concrete Unit Pavers Grey



Concrete Unit Pavers Beige







Granite Charcoal (Thermal Finish)



Granite Charcoal (Diamond 100 Finish)







Cobblestone Grey Mix 1





Thermally Modified Wood - Ash Kebony Unstained





Seating Elements Reference Images Showing Wooden Lounge Seating



















2021.02.19 - Page 18 of 24







Fall Foliage





















Persian Ironwood 'Concemplation'



Eastern Redbud (Native)



Pyramidal European Hornbeam



Red Oak 'Streetwise' (Native)



Thuja occidentalis 'Techny' ● (Native)

































## **GRASSES** Hairawn Muhly Pennsylvania S