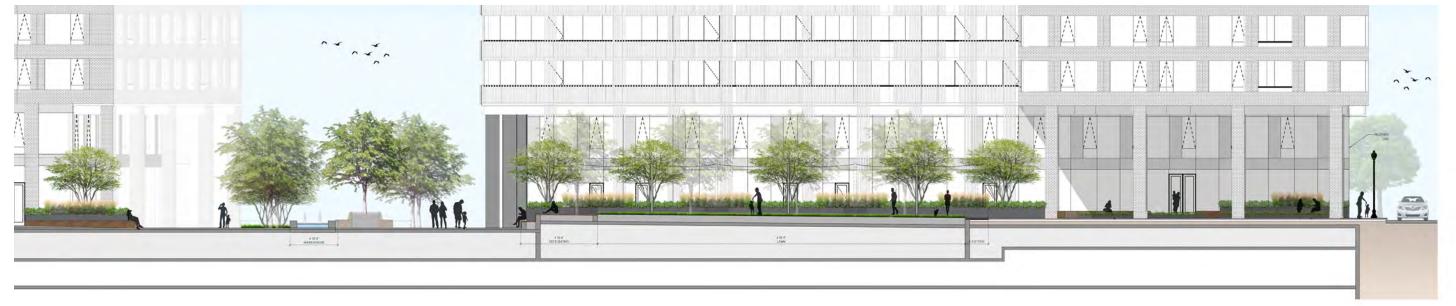

2021.02.19 - Page 7 of 24

PARALLEL PARKING

'-0" 5'-0" TREE PIT

MIN. 6'-0" SIDEWALK

2021.02.19 - Page 17 of 24

Concrete Unit Pavers Grey

Concrete Unit Pavers Beige

Granite Charcoal (Thermal Finish)