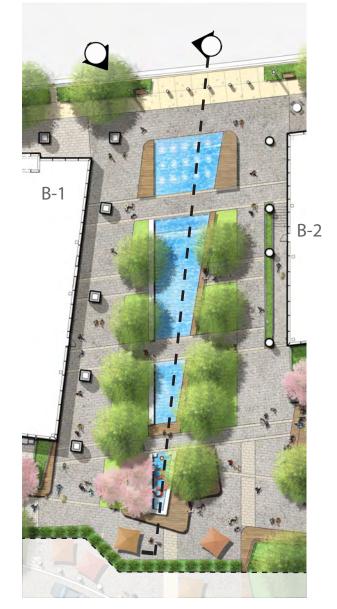

## HAZEL NATIONAL LANDING

SPRC #2 PRESENTATION - LANDSCAPE 03.01.2021













## **AGENDA**

- 1. ARCHITECTURE & DESIGN
- 2. TRANSPORTATION
- 3. LANDSCAPE & OPEN SPACE DESIGN
  - OVERALL SITE DESIGN
  - NORTH PARK PLAZA
  - STREETSCAPE DESIGN
  - LANDSCAPE MATERIALS
  - PRIVATE VS. PUBLIC OPEN SPACE



























































































2021.02.19 - Page 7 of 24

























































































































PARALLEL PARKING



'-0" 5'-0" TREE PIT

MIN. 6'-0" SIDEWALK



































2021.02.19 - Page 17 of 24



Concrete Unit Pavers Grey



Concrete Unit Pavers Beige







Granite Charcoal (Thermal Finish)



Granite Charcoal (Diamond 100 Finish)







Cobblestone Grey Mix 1





Thermally Modified Wood - Ash Kebony Unstained





Seating Elements Reference Images Showing Wooden Lounge Seating



















2021.02.19 - Page 18 of 24







Fall Foliage





















Persian Ironwood 'Concemplation'



Eastern Redbud (Native)



Pyramidal European Hornbeam



Red Oak 'Streetwise' (Native)



Thuj