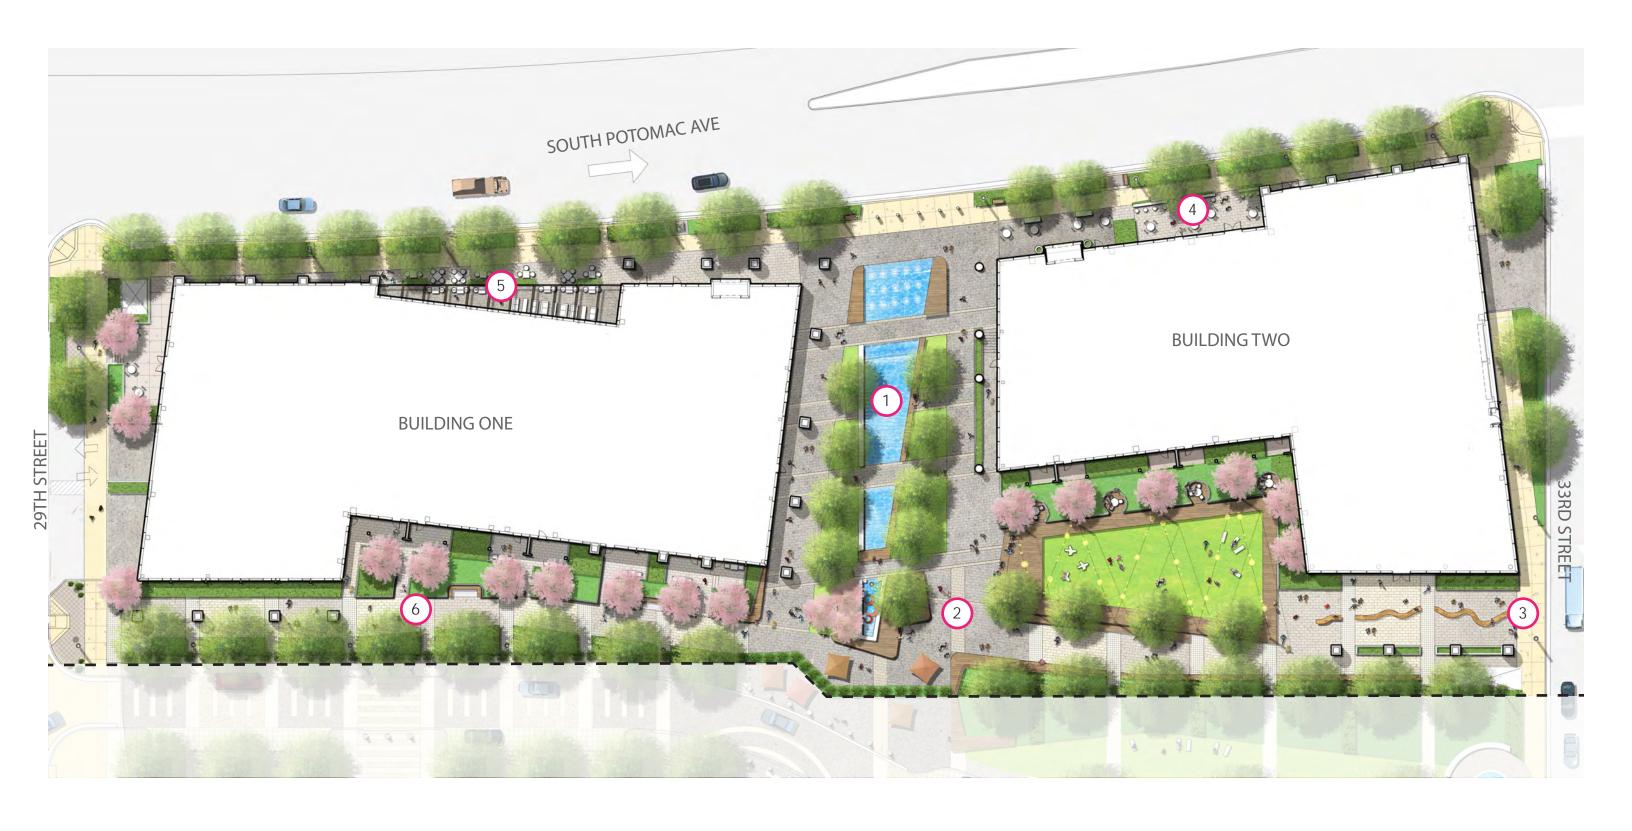

## HAZEL NATIONAL LANDING

SPRC #2 PRESENTATION - LANDSCAPE 03.01.2021













## **AGENDA**

- 1. ARCHITECTURE & DESIGN
- 2. TRANSPORTATION
- 3. LANDSCAPE & OPEN SPACE DESIGN
  - OVERALL SITE DESIGN
  - NORTH PARK PLAZA
  - STREETSCAPE DESIGN
  - LANDSCAPE MATERIALS
  - PRIVATE VS. PUBLIC OPEN SPACE



























































































2021.02.19 - Page 7 of 24

























































































































PARALLEL PARKING



'-0" 5'-0" TREE PIT

MIN. 6'-0" SIDEWALK



































2021.02.19 - Page 17 of 24



Concrete Unit Pavers Grey



Concrete Unit Pavers Beige







Granite Charcoal (Thermal Finish)



Granite Charcoal (Diamond 100 Finish)







Cobblestone Grey Mix 1





Thermally Modified Wood - Ash Kebony Unstained





Seating Elements Reference Images Showing Wooden Lounge Seating



















2021.02.19 - Page 18 of 24







Fall Foliage





















Persian Ironwood 'Concemplation'



Eastern Redbud (Native)



Pyramidal European Hornbeam



Red Oak 'Streetwise' (N