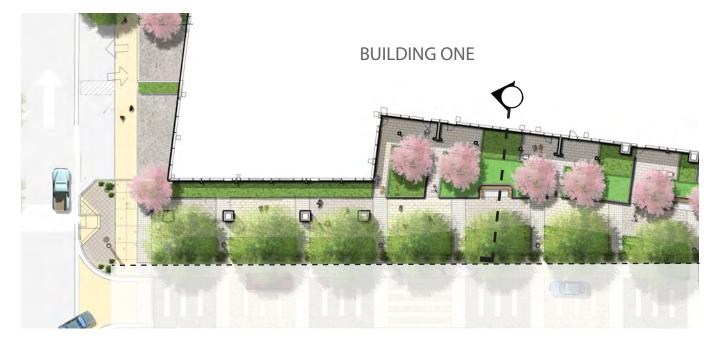

2021.02.19 - Page 7 of 24

PARALLEL PARKING

'-0" 5'-0" TREE PIT

MIN. 6'-0" SIDEWALK

2021.02.19 - Page 17 of 24

Concrete Unit Pavers Grey

Concrete Unit Pavers Beige

Granite Charcoal (Thermal Finish)