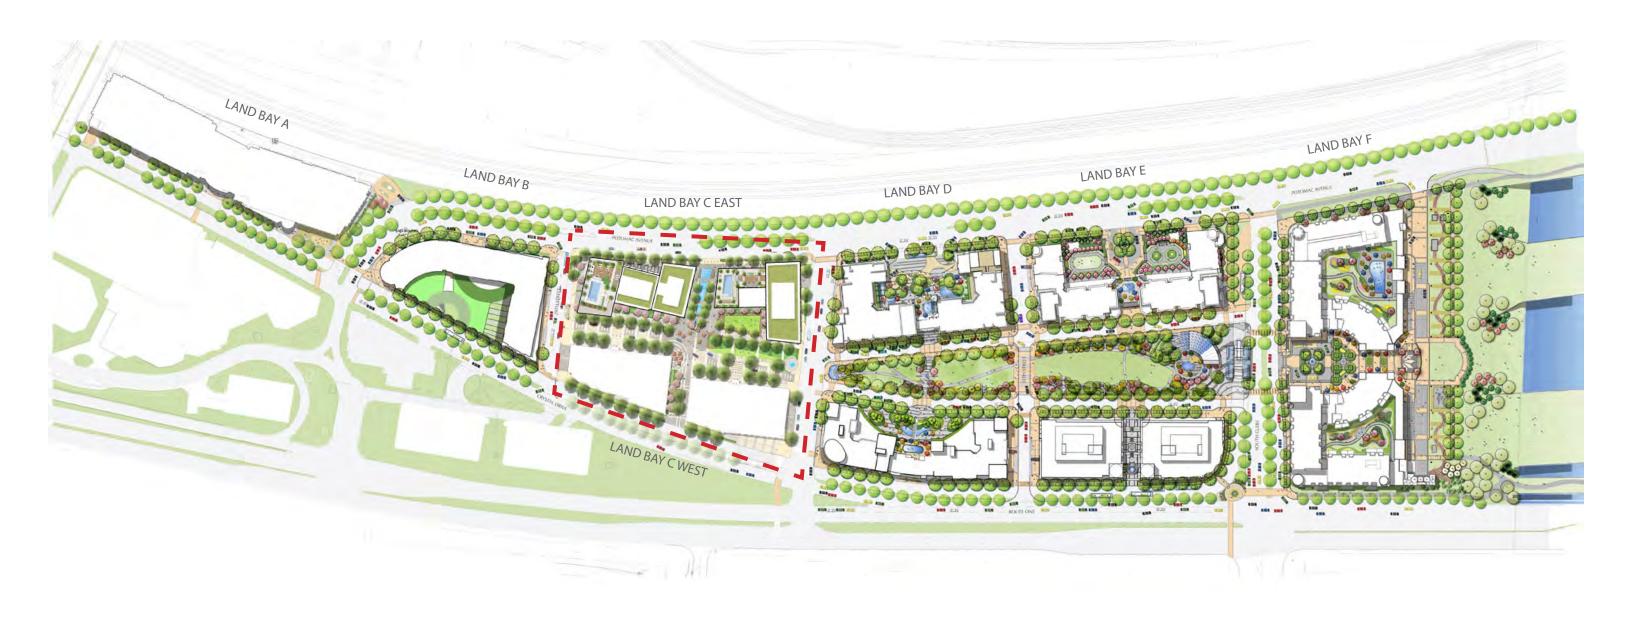

## HAZEL NATIONAL LANDING

SPRC #2 PRESENTATION - LANDSCAPE 03.01.2021













## **AGENDA**

- 1. ARCHITECTURE & DESIGN
- 2. TRANSPORTATION
- 3. LANDSCAPE & OPEN SPACE DESIGN
  - OVERALL SITE DESIGN
  - NORTH PARK PLAZA
  - STREETSCAPE DESIGN
  - LANDSCAPE MATERIALS
  - PRIVATE VS. PUBLIC OPEN SPACE



























































































2021.02.19 - Page 7 of 24

























































































































PARALLEL PARKING



'-0" 5'-0" TREE PIT

MIN. 6'-0" SIDEWALK



































2021.02.19 - Page 17 of 24



Concrete Unit Pavers Grey



Concrete Unit Pavers Beige







Granite Charcoal (Thermal Finish)



Granite Charcoal (Diamond 100 Finish)







Cobblestone Grey Mix 1





Thermally Modified Wood - Ash Kebony Unstained





Seating Elements Reference Images Showing Wooden Lounge Seating



















2021.02.19 - Page 18 of 24







Fall Foliage





















Persian Ironwood 'Concemplation'



Eastern Redbud (Native)



Pyramida