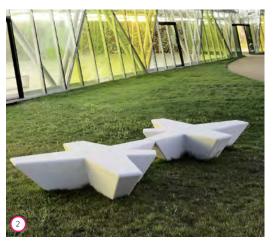

Granite Charcoal (Diamond 100 Finish)

Cobblestone Grey Mix 1

Thermally Modified Wood - Ash Kebony Unstained

Seating Elements Reference Images Showing Wooden Lounge Seating

2021.02.19 - Page 18 of 24

Fall Foliage