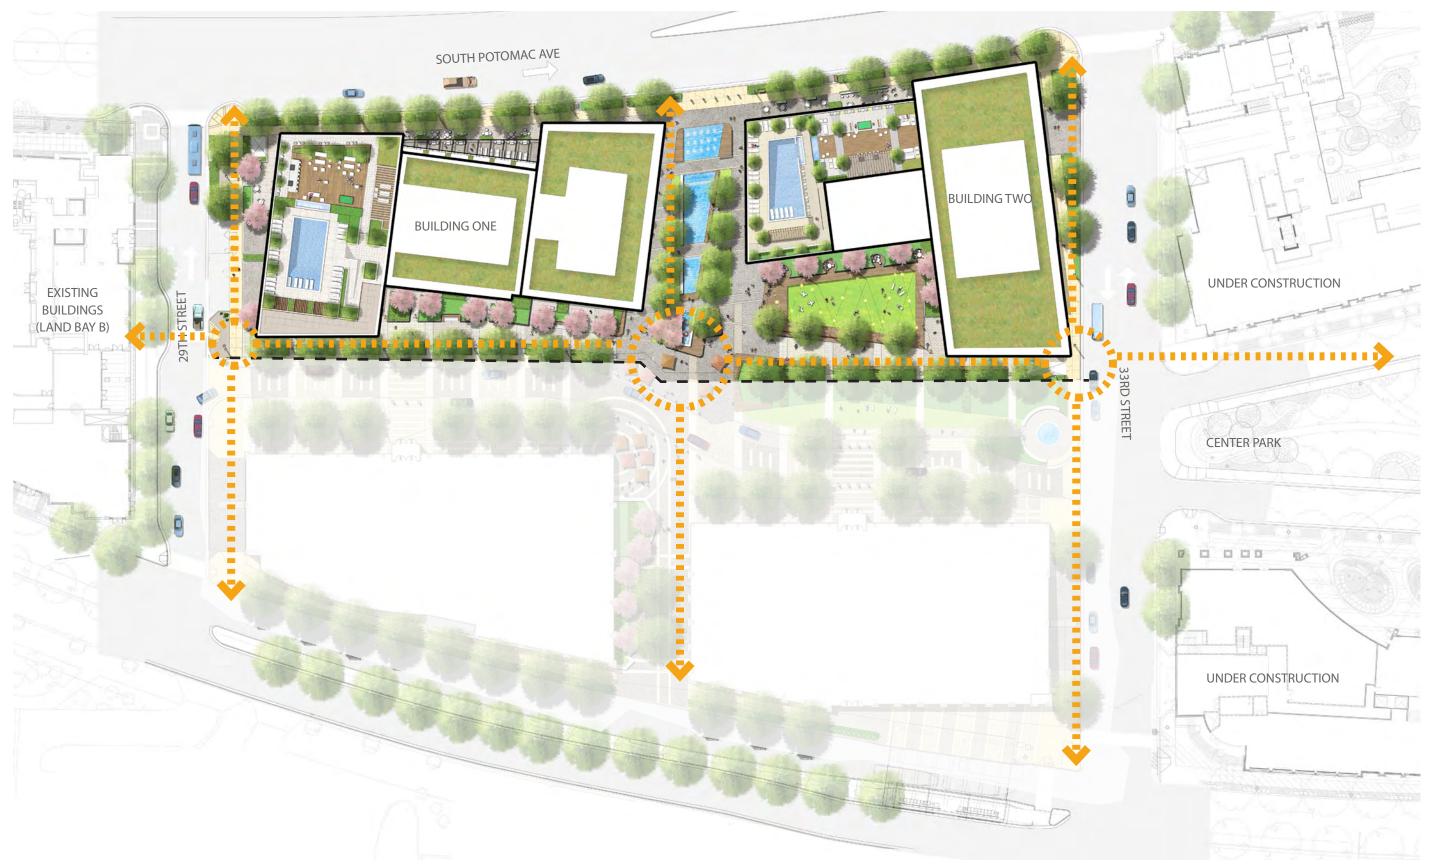

## HAZEL NATIONAL LANDING

SPRC #2 PRESENTATION - LANDSCAPE 03.01.2021













## **AGENDA**

- 1. ARCHITECTURE & DESIGN
- 2. TRANSPORTATION
- 3. LANDSCAPE & OPEN SPACE DESIGN
  - OVERALL SITE DESIGN
  - NORTH PARK PLAZA
  - STREETSCAPE DESIGN
  - LANDSCAPE MATERIALS
  - PRIVATE VS. PUBLIC OPEN SPACE



























































































2021.02.19 - Page 7 of 24

























































































































PARALLEL PARKING



'-0" 5'-0" TREE PIT

MIN. 6'-0" SIDEWALK



































2021.02.19 - Page 17 of 24



Concrete Unit Pavers Grey



Concrete Unit Pavers Beige







Granite Charcoal (Thermal Finish)



Granite Charcoal (Diamond 100 Finish)







Cobblestone Grey Mix 1





Thermally Modified Wood - Ash Kebony Unstained





Seating Elements Reference Images Showing Wooden Lounge Seating



















2021.02.19 - Page 18 of 24







Fall Foliage





















Persian Ironwood 'Concemplation'



Eastern Redbud (Native)



Pyramidal European Hornbeam



Red Oak