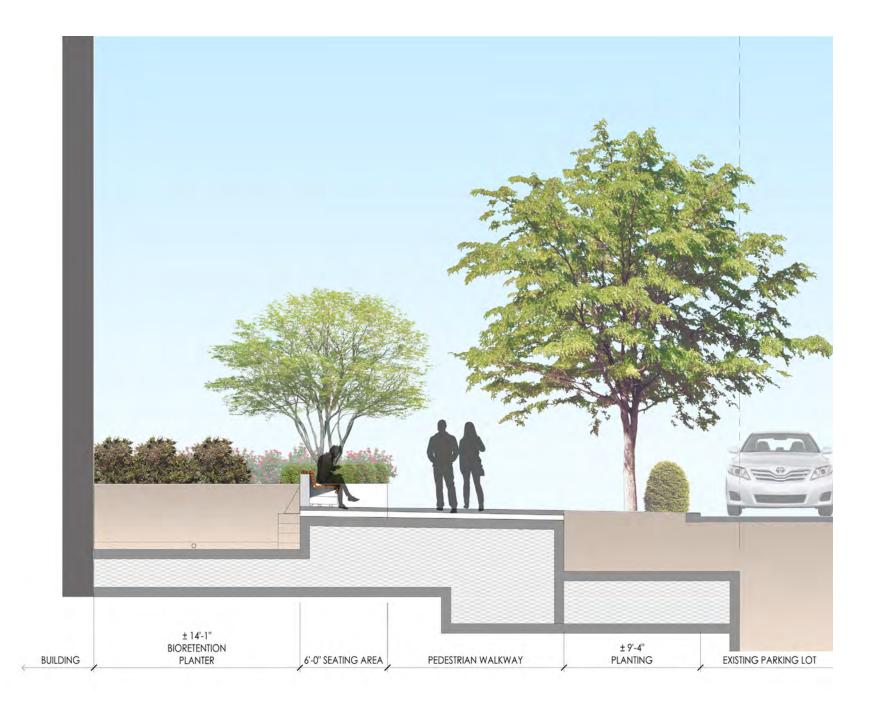

2021.02.19 - Page 7 of 24

PARALLEL PARKING

'-0" 5'-0" TREE PIT

MIN. 6'-0" SIDEWALK

2021.02.19 - Page 17 of 24

Concrete Unit Pavers Grey

Concrete Unit Pavers Beige

Granite Charcoal (Thermal Finish)