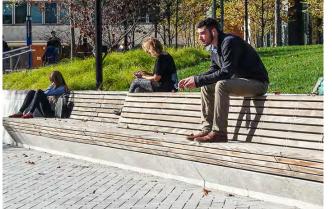

Granite Charcoal (Diamond 100 Finish)

Cobblestone Grey Mix 1

Thermally Modified Wood - Ash Kebony Unstained

Seating Elements Reference Images Showing Wooden Lounge Seating

2021.02.19 - Page 18 of 24

Fall Foliage