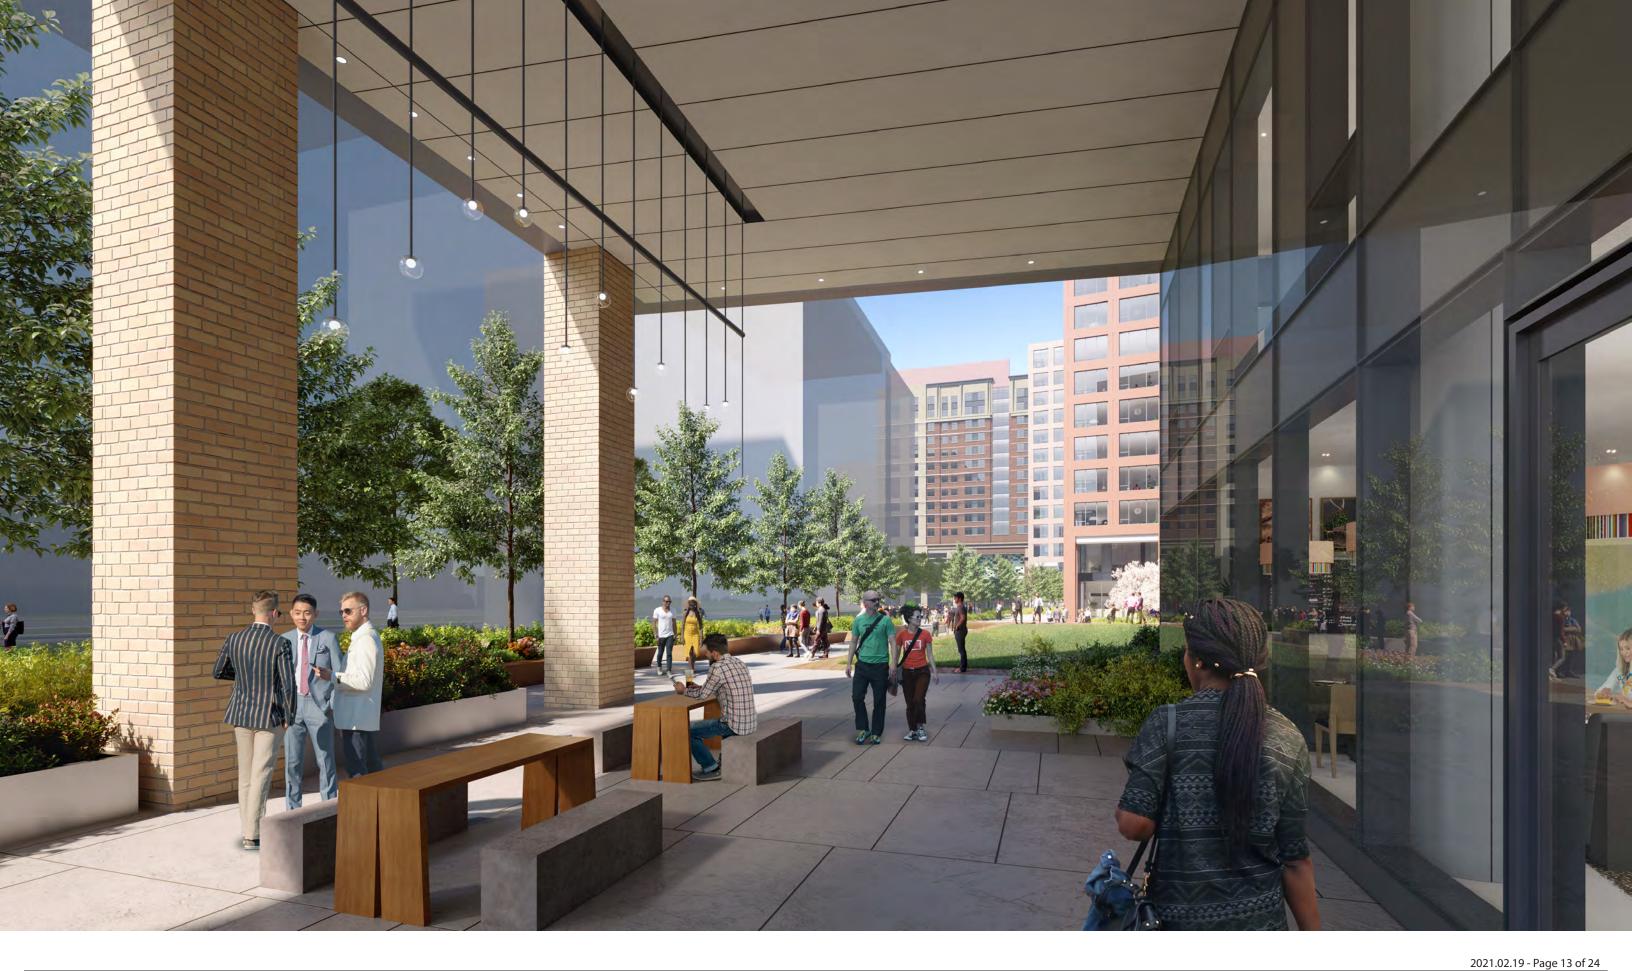

## HAZEL NATIONAL LANDING

SPRC #2 PRESENTATION - LANDSCAPE 03.01.2021













## **AGENDA**

- 1. ARCHITECTURE & DESIGN
- 2. TRANSPORTATION
- 3. LANDSCAPE & OPEN SPACE DESIGN
  - OVERALL SITE DESIGN
  - NORTH PARK PLAZA
  - STREETSCAPE DESIGN
  - LANDSCAPE MATERIALS
  - PRIVATE VS. PUBLIC OPEN SPACE



























































































2021.02.19 - Page 7 of 24

























































































































PARALLEL PARKING



'-0" 5'-0" TREE PIT

MIN. 6'-0" SIDEWALK



































2021.02.19 - Page 17 of 24



Concrete Unit Pavers Grey



Concrete Unit Pavers Beige







Granite Charcoal (Thermal Finish)



Granite Charcoal (Diamond 100 Finish)







Cobblestone Grey Mix 1





Thermally Modified Wood - Ash Kebony Unstained





Seating Elements Reference Images Showing Wooden Lounge Seating



















2021.02.19 - Page 18 of 24







Fall Foliage





















Persian Ironwood 'Concemplation'



Eastern Redbud (Native)



Pyramidal European Hornbeam



Red Oak 'Streetwise' (Native)



Thuja occidentalis 'Techny' ● (Native)

































## **GRASSES** Hairawn Muhly Pennsylvania Sedge Prairie Dro