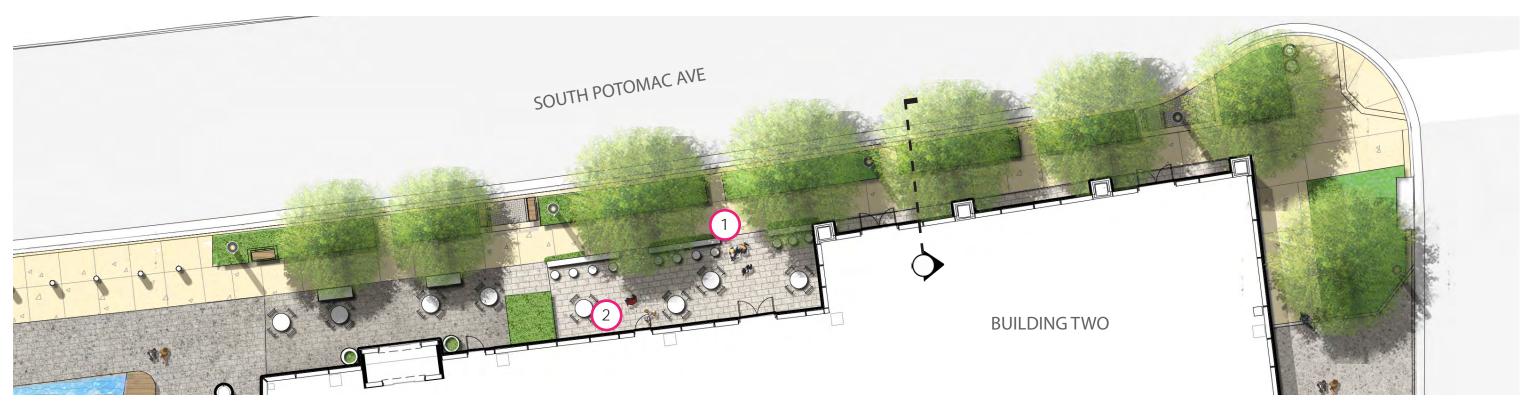

## HAZEL NATIONAL LANDING

SPRC #2 PRESENTATION - LANDSCAPE 03.01.2021













## **AGENDA**

- 1. ARCHITECTURE & DESIGN
- 2. TRANSPORTATION
- 3. LANDSCAPE & OPEN SPACE DESIGN
  - OVERALL SITE DESIGN
  - NORTH PARK PLAZA
  - STREETSCAPE DESIGN
  - LANDSCAPE MATERIALS
  - PRIVATE VS. PUBLIC OPEN SPACE



























































































2021.02.19 - Page 7 of 24

























































































































PARALLEL PARKING



'-0" 5'-0" TREE PIT

MIN. 6'-0" SIDEWALK



































2021.02.19 - Page 17 of 24



Concrete Unit Pavers Grey



Concrete Unit Pavers Beige







Granite Charcoal (Thermal Finish)



Granite Charcoal (Diamond 100 Finish)







Cobblestone Grey Mix 1





Thermally Modified Wood - Ash Kebony Unstained





Seating Elements Reference Images Showing Wooden Lounge Seating



















2021.02.19 - Page 18 of 24







Fall Foliage





















Persian Ironwood 'Concemplation'



Eastern Redbud (Native)



Pyramidal European Hornbeam



Red Oak 'Streetwise' (Native)



Thuja occidentalis 'Techny' ● (Native)

































## **GRASSES** Hairawn Muhly Pennsylvania Sedge Prairie Dropseed Karl Foe