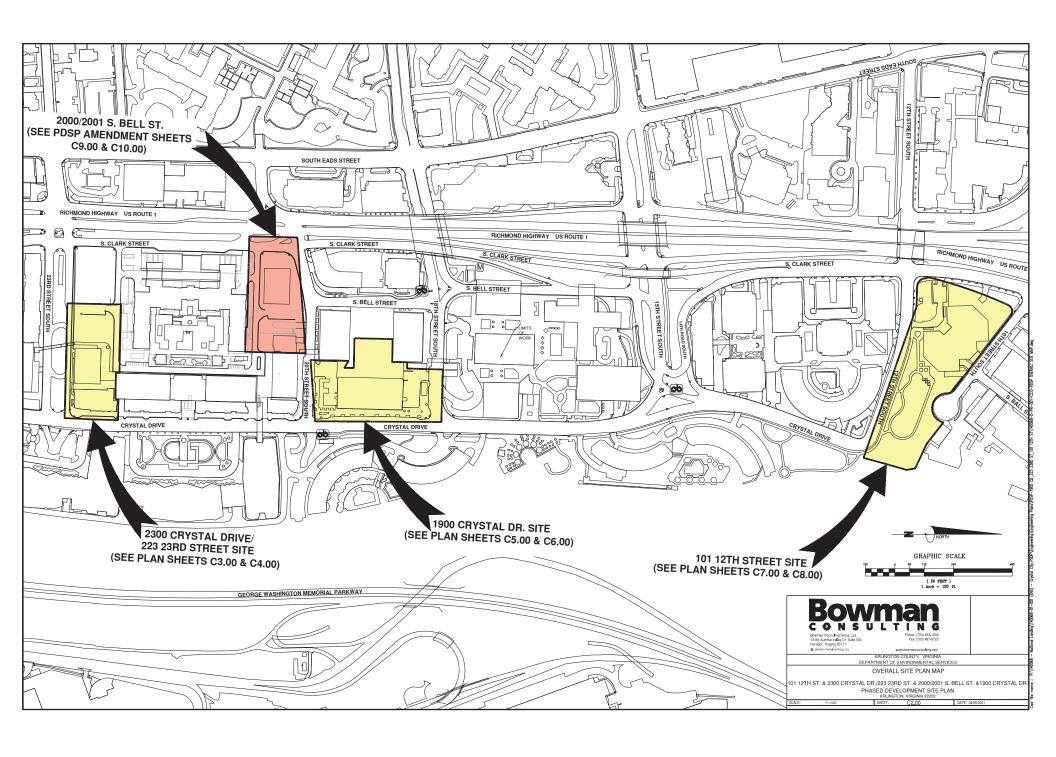

## PDSP SHEET INDEX

OVERALL SITE PLAN MAP

2300 CRYSTAL DR./223 23RD ST. EXISTING CONDITIONS 2300 CRYSTAL DR./223 23RD ST. PROPOSED SITE PLAN

101 12TH STREET PROPOSED SITE PLAN

2000-2001 S BELL ST EXISTING CONDITIONS

2000-2001 S BELL ST PROPOSED SITE PLAN

\* SHEET NOT INCLUDED IN AMENDMENT

ARLINGTON COUNTY. VIRGINIA

101 12TH ST, & 2300 CRYSTAL DR./223 23RD ST, & 2000/2001 S, BELL ST, &1900 CRYSTAL DR PHASED DEVELOPMENT SITE PLAN