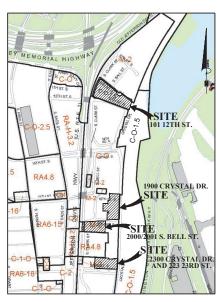

## CRYSTAL CITY PHASED DEVELOPMENT SITE PLAN 2300 CRYSTAL DR./223 23RD ST. AND 1900 CRYSTAL DR. AND 101 12TH STREET AND 2000/2001 S. BELL ST. SITES

AMENDMENT TO PDSP SUBMISSION ARLINGTON COUNTY, VIRGINIA







VICINITY MAP

## PDSP SHEET INDEX

OVERALL SITE PLAN MAP

2300 CRYSTAL DR./223 23RD ST. EXISTING CONDITIONS 2300 CRYSTAL DR./223 23RD ST. PROPOSED SITE PLAN

101 12TH STREET PROPOSED SITE PLAN

2000-2001 S BELL ST EXISTING CONDITIONS

2000-2001 S BELL ST PROPOSED SITE PLAN

\* SHEET NOT INCLUDED IN AMENDMENT

ARLINGTON COUNTY. VIRGINIA

101 12TH ST, & 2300 CRYSTAL DR./223 23RD ST, & 2000/2001 S, BELL ST, &1900 CRYSTAL DR PHASED DEVELOPMENT SITE PLAN