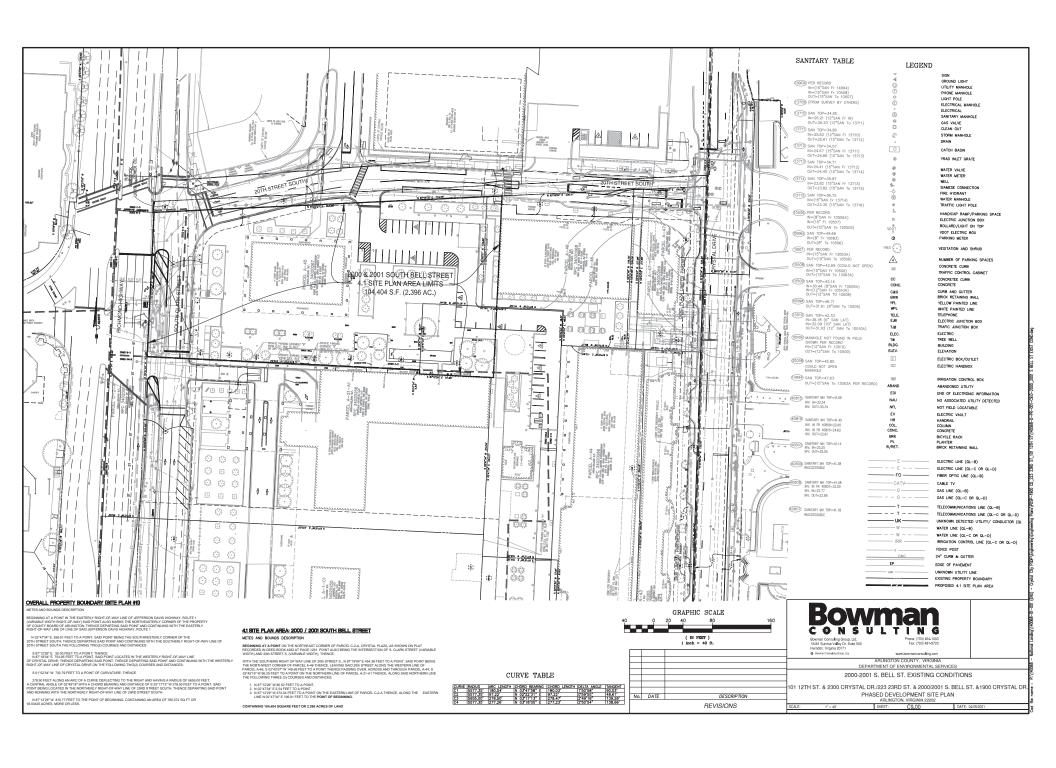

## PDSP SHEET INDEX

OVERALL SITE PLAN MAP

2300 CRYSTAL DR./223 23RD ST. EXISTING CONDITIONS 2300 CRYSTAL DR./223 23RD ST. PROPOSED SITE PLAN

101 12TH STREET PROPOSED SITE PLAN

2000-2001 S BELL ST EXISTING CONDITIONS

2000-2001 S BELL ST PROPOSED SITE PLAN

\* SHEET NOT INCLUDED IN AMENDMENT

ARLINGTON COUNTY. VIRGINIA

101 12TH ST, & 2300 CRYSTAL DR./223 23RD ST, & 2000/2001 S, BELL ST, &1900 CRYSTAL DR PHASED DEVELOPMENT SITE PLAN