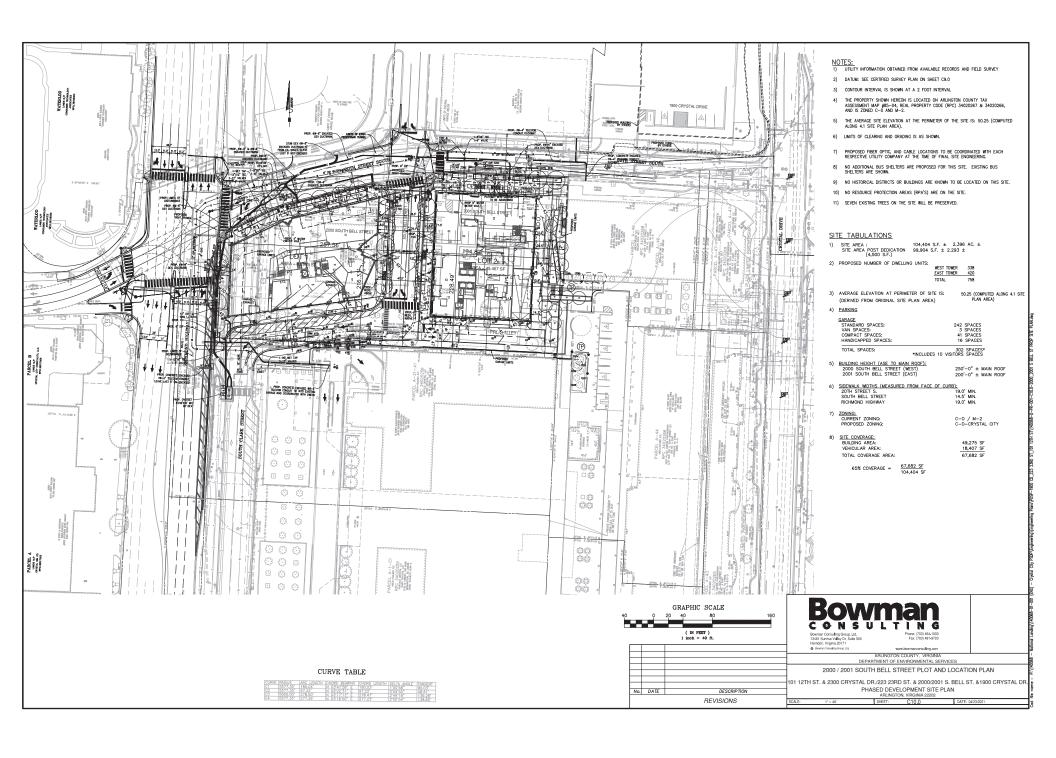

2000-2001 S BELL ST PROPOSED SITE PLAN

\* SHEET NOT INCLUDED IN AMENDMENT

ARLINGTON COUNTY. VIRGINIA

101 12TH ST, & 2300 CRYSTAL DR./223 23RD ST, & 2000/2001 S, BELL ST, &1900 CRYSTAL DR PHASED DEVELOPMENT SITE PLAN